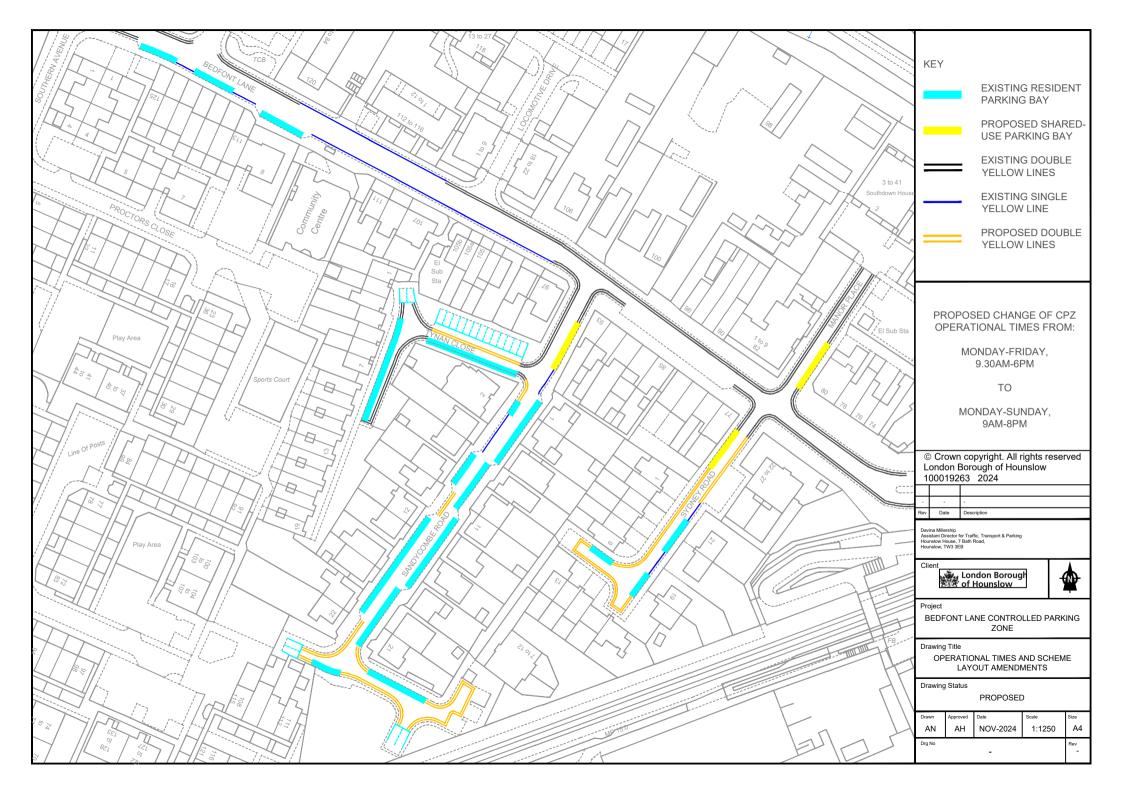

# Bedfont Lane Controlled Parking Zone Proposed Amendment to Operational Times and Scheme Layout

## **Statement of Reasons**

Following a review of the existing Bedfont Lane controlled parking zone (CPZ), the council are proposing to:

- a) Amend the operational times of the CPZ from Monday-Friday, 9.30am-6.30pm to Monday-Sunday, 9am-8pm;
- b) Amend the existing resident only parking bay in Manor Place and the northernmost bay in Sandycombe Road and Tynan Close to permit holders and cashless payment;
- c) Amend some existing single yellow lines to double yellow lines.

These proposals have been submitted following informal consultation with local stakeholders within the CPZ, the results of which identified a preference for the operational days to be increased to manage the parking difficulties being experienced outside of the current operational times.

The council are also proposing to convert 3x existing resident only parking bays to permit holders and cashless payment to ensure improve parking provisions for customers to the nearby businesses. These bays will be limited to a maximum stay of 2 hours for cashless payment users.

It is also proposed to replace some existing single yellow lines with double yellow lines to prevent obstructive parking outside of the CPZ operational times and ensured improved access for moving traffic.