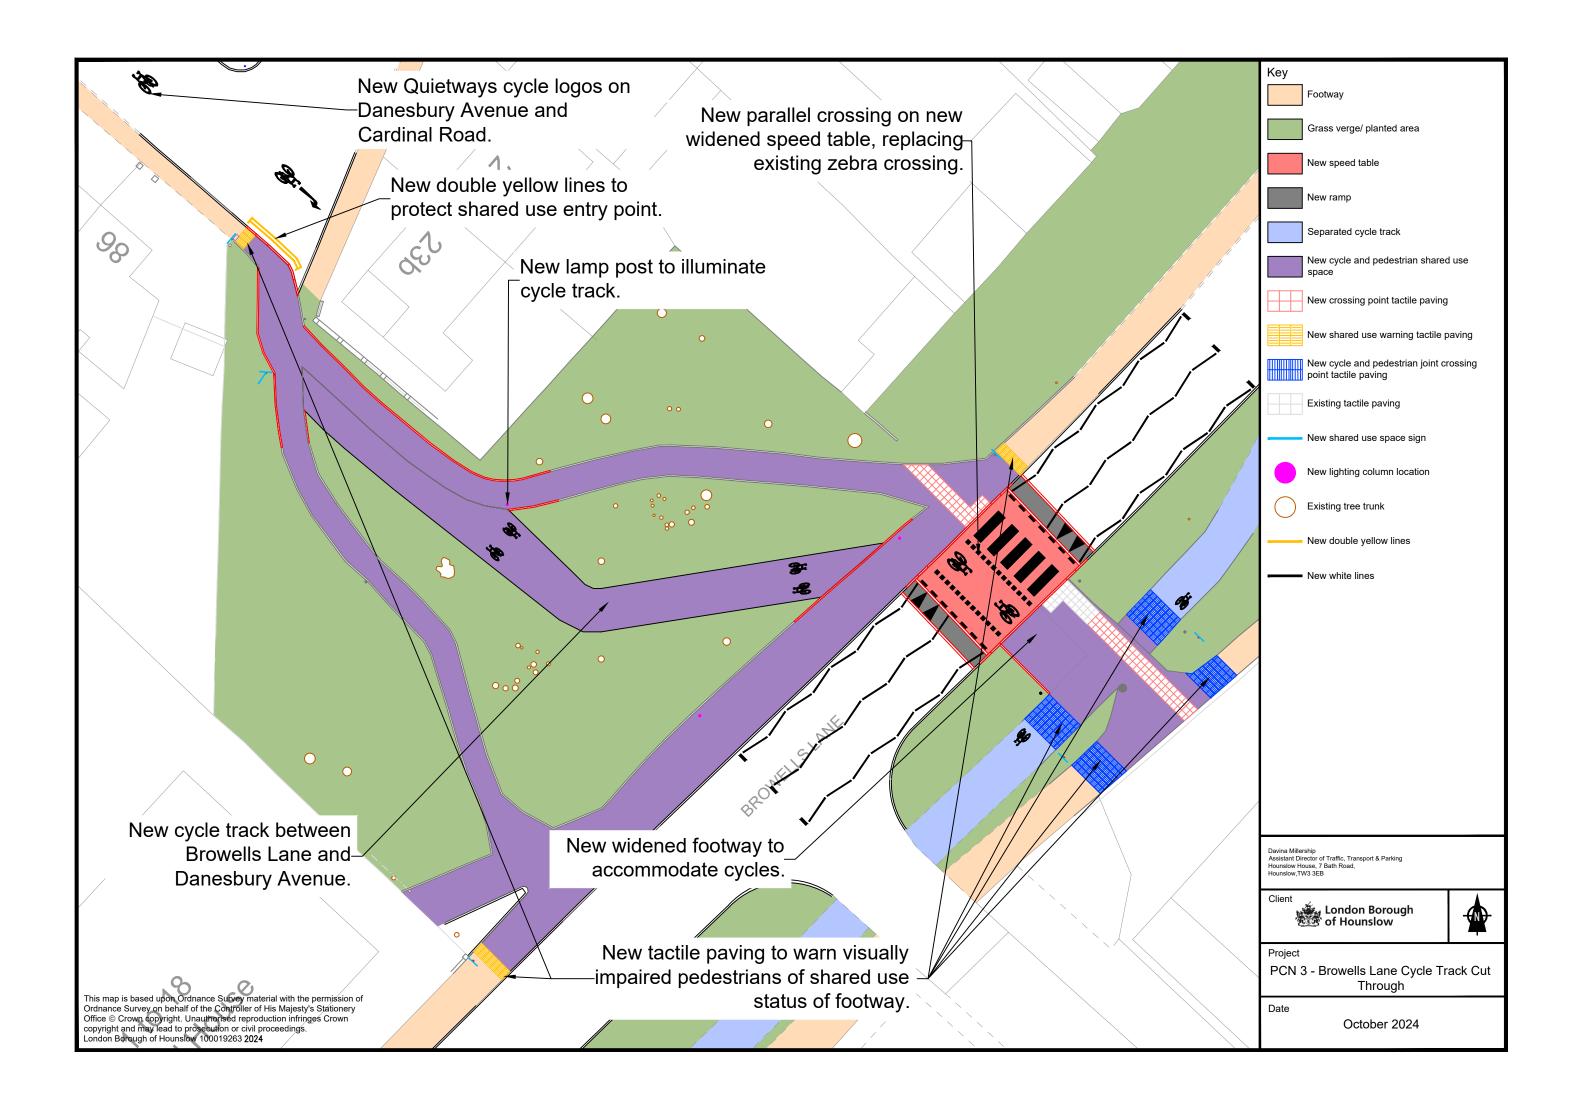

Placed on deposit on Friday, 15 November 2024 End of Consultation period is Friday, 6 December 2024

Priority Cycle Route 3, Feltham: Between Browells Lane and Feltham Town Centre. Provision of a new cycle track and amendment to an existing raised zebra crossing to convert it into a parallel crossing.

# Proposed New Parallel Crossing on New Widened Speed Table in Browells Lane and Waiting Restrictions in Danesbury Road

- A. The London Borough of Hounslow (Waiting and Loading Restriction) (Amendment No. \*)
  Order 202\*
- 1. NOTICE IS HEREBY GIVEN that the London Borough of Hounslow propose to make the above-mentioned Order, under Sections 6, 45, 46, 49 and 124 of and Part IV of Schedule 9 to the Road Traffic Regulation Act 1984, as amended. The effect of the Order would be to implement;
  - (a) A no waiting at any time restriction in Danesbury Road, Hounslow, for a distance of 4.8 metres in a south-easterly direction from the south-eastern property boundary of No. 86 Danesbury Road.
- 2. The London Borough of Hounslow GIVES FURTHER NOTICE in exercise of its powers under section 23 of the Road Traffic Regulation Act 1984 to;
  - (a) Convert the existing Zebra Crossing to a Parallel Crossing on Browells Lane at a point approximately 41 metres north-east of the north-eastern building line of Nos. 1-18 Astrid House, Browells Lane, to cater for cycle movements.
- 3. NOTICE IS ALSO GIVEN that The London Borough of Hounslow under Section 90A-C of the Highways Act 1980 intends to introduce the following traffic calming measures;
  - (a) 75mm high raised tables across the entire width of the carriageway with 1:12 gradient ramps in Browells Lane, Hounslow from a point approximately 41 metres north-east of the north-eastern building line of Nos. 1-18 Astrid House, Browells Lane for a distance of 8.9 metres in a north-easterly direction
- 4. Documents giving further information of the proposed Orders and flat-top road hump can be viewed for a period of 21 days from the date of this Notice online at <a href="https://hounslow.gov.uk">hounslow.gov.uk</a> by typing in the term "traffic notices" in the search bar and at Hounslow Library, Hounslow House First Floor, 7 Bath Road, TW3 3EB or at The Reception of Hounslow House, Ground Floor, 7 Bath Road, TW3 3EB on Mondays and Thursdays between 9.30am and 8pm, Tuesdays, Wednesdays, Fridays and Saturdays between 9.30am and 5.30pm or on Sundays between 11.30am and 4.00pm.
- 4. Any person wishing to object to the proposals should send a statement in writing stating the grounds of their objection to the Assistant Director for Traffic, Transport and Parking, Hounslow House, 7 Bath Road, Hounslow, Middlesex TW3 3EB or via email to trafficorders@hounslow.gov.uk quoting the reference TMO/P043/24, to be received no later than 6 December 2024.

#### Statement of Reasons

Priority Cycle Route 3, Feltham: Between Browells Lane and Feltham Town Centre. Provision of a new cycle track and amendment to an existing raised zebra crossing to convert it into a parallel crossing.

#### Amendments to the existing raised table in Browells Lane

The Council is proposing to extend the existing raised table in Browells Lane to enable the conversion of the existing raised zebra crossing into a raised parallel crossing. The parallel crossing will provide a controlled crossing facility for cyclists and an important link for cyclist travelling from Twickenham, Hanworth, and other destinations to the south to Feltham town centre and destinations beyond. The parallel crossing will also provide a controlled crossing point for pupils from the neighbouring schools (Springwest Academy, The Rise School, Logic School) encouraging them to travel to and from school by bicycle.

#### Length of double yellow line waiting restriction in Danesbury Road

The Council is proposing to implement a short length of double yellow line waiting restriction in Danesbury Road to ensure that access to the proposed cycle track is not obstructed by parked vehicles. This will also benefit pedestrians as cyclists accessing the new cycle track from Danesbury Road will be more visible.