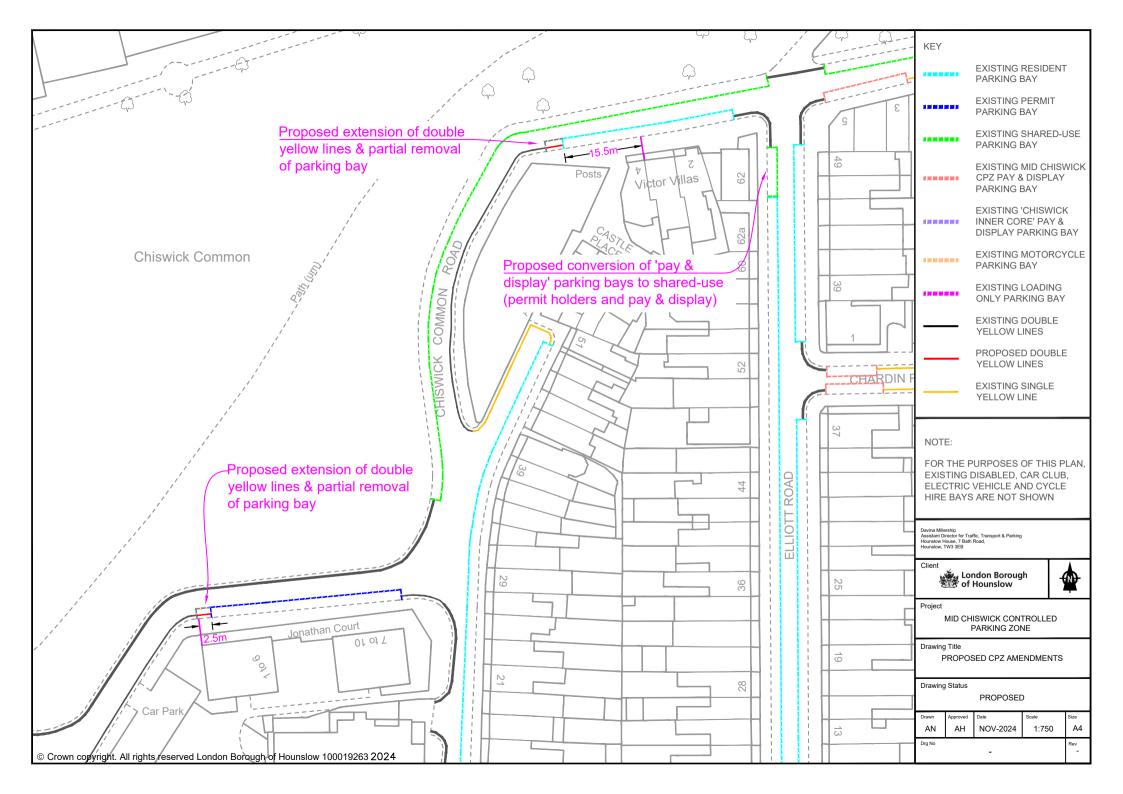

#### **Statement of Reasons**

Following a review of the existing Mid Chiswick (MC) controlled parking zone (CPZ), the council are proposing to:

- A. Amend the existing operational times of the CPZ from Monday-Saturday, 9am-7pm to Monday-Sunday, 9am-7pm
- B. Reduce the length of the existing resident permit parking bay west of Nos. 2-4 Victor Villas and the existing permit parking bay outside Nos. 1-6 Jonathan Court, and to extend the existing double yellow lines accordingly

The purpose of proposal A is to ensure local parking provisions are protected from increased parking pressures on Sundays following concerns raised by local residents. The amendment to the existing operational times will impact the resident permit parking bays, permit parking bays and shared-use (permit and pay to park) parking bays.

The existing maximum stay period for pay to park users in the shared-use bays will remain as 4 hours.

The changes will not extend to the existing 'pay to park' only bays (formerly known as pay & display), which will retain the existing operational times of Monday-Saturday, 9am-7pm and the 2-hour maximum stay period.

Proposal B is intended to improve accessibility for vehicles using the respective sections of Chiswick Common Road in response to complaints that parking in close proximity to the bends can be obstructive and restrict visibility of approaching vehicles.