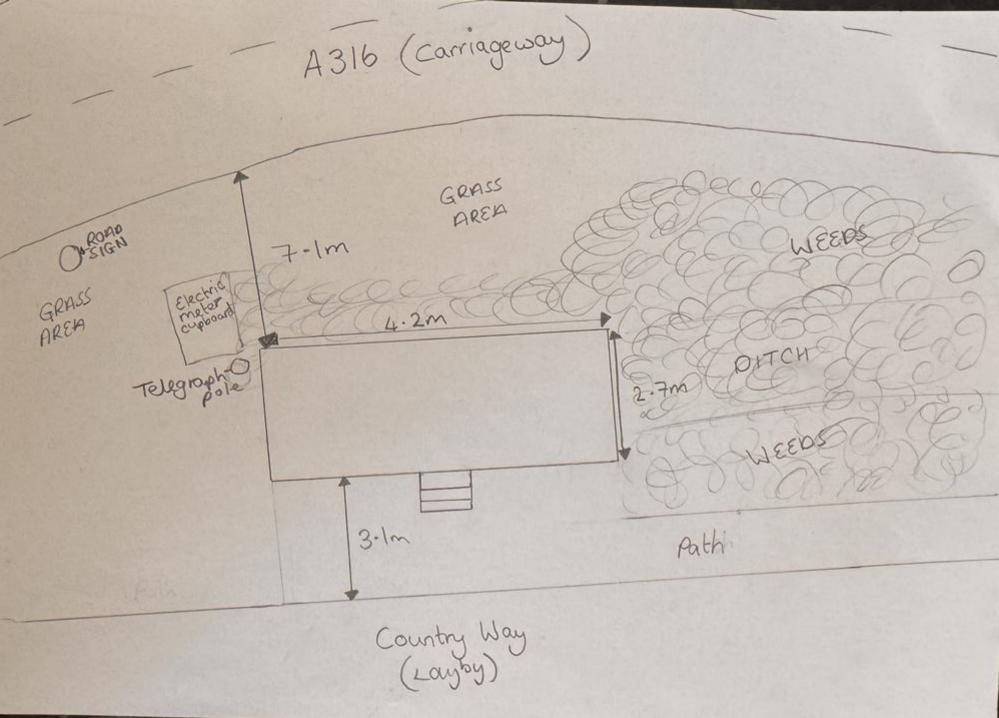

## **SECTION 3 – Shop Front Display/Stall**

| SECTION 3 - Shop Front Display                                                                   | y/Stall                              |        |
|--------------------------------------------------------------------------------------------------|--------------------------------------|--------|
| Name of Pitch/Shop Browns Breakfa                                                                | st Bar                               |        |
| Address of Pitch/Shop A316 London I                                                              | bound layby                          |        |
| Town: Hanworth                                                                                   | Postcode:TW165DA                     |        |
| What type of goods offered for sale/di                                                           | isplayed on shop front/Stall?        |        |
| Hot and cold food and drinks                                                                     |                                      |        |
| Size of pitch required (measurements in                                                          | n Metres)                            |        |
| Depth: 2.7m                                                                                      | Width: 4.2m                          |        |
| Trading Times:                                                                                   |                                      |        |
| Monday Tuesday Wednesday Thursday Friday Saturday Sunday Where will the stall/shop front display | 6am2pm6am2pm6am2pm6am2pm6am2pm6am2pm |        |
| Inside                                                                                           |                                      |        |
| Stall Only: Please give details of emp                                                           | loyees:                              |        |
| Full Name: D.O.B                                                                                 | Address:                             | Photo: |
| 1. Rachel Brown                                                                                  |                                      |        |
| 2                                                                                                |                                      |        |
| 3                                                                                                |                                      |        |
| 4                                                                                                |                                      |        |
| 5                                                                                                |                                      |        |