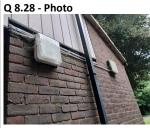

| Are there any issues to raise at this block?                             | Y                     |                                                                                                           |
|--------------------------------------------------------------------------|-----------------------|-----------------------------------------------------------------------------------------------------------|
| <b>8.4 - Question</b> Are there any Ground Maintenance Issues?           | 8.4 - Responses<br>Y  |                                                                                                           |
| <b>8.5 - Question</b> Are there Grass Cutting issues?                    | 8.5 - Responses<br>Y  |                                                                                                           |
| <b>8.6 - Question</b> Are there Weeding issues?                          | 8.6 - Responses<br>Y  |                                                                                                           |
| <b>8.7 - Question</b> Are there Flower/Shrub Areas issues?               | 8.7 - Responses       |                                                                                                           |
| <b>8.8 - Question</b> Are there Trees: Pruning issues?                   | 8.8 - Responses       |                                                                                                           |
| <b>8.9 - Question</b> Are there Safety – Foliage & Root Problems issues? | 8.9 - Responses<br>Y  | <b>8.9 - Comments</b><br>07/05/2025 Prune the overhang<br>branches of tree in the rear garde              |
| Q 8.9 - Photo                                                            | Q 8.9 - Photo         |                                                                                                           |
| <b>8.10 - Question</b> Are there Hedges Trimmed issues?                  | 8.10 - Responses<br>N |                                                                                                           |
| <b>8.11 - Question</b> Are there any Internal Caretaking issues?         | 8.11 - Responses<br>N |                                                                                                           |
| <b>8.26 - Question</b> Are there any External Caretaking issues?         | 8.26 - Responses<br>Y |                                                                                                           |
| <b>8.27 - Question</b> Are there any Cleanliness: Grassed Areas issues?  | 8.27 - Responses<br>N |                                                                                                           |
| <b>8.28 - Question</b> Are there any Paved Areas issues?                 | 8.28 - Responses<br>Y | 8.28 - Comments 07/05/2025 Front and rear entra and exit paved areas were not cle the time of inspection. |
| Q 8.28 - Photo                                                           | Q 8.28 - Photo        | Q 8.28 - Photo                                                                                            |