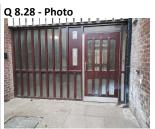

| Are there any issues to raise at this block?                             | Y                     |                                                                                                           |
|--------------------------------------------------------------------------|-----------------------|-----------------------------------------------------------------------------------------------------------|
| <b>8.4 - Question</b> Are there any Ground Maintenance Issues?           | 8.4 - Responses<br>Y  |                                                                                                           |
| <b>8.5 - Question</b> Are there Grass Cutting issues?                    | 8.5 - Responses<br>Y  |                                                                                                           |
| <b>8.6 - Question</b> Are there Weeding issues?                          | 8.6 - Responses<br>Y  |                                                                                                           |
| <b>8.7 - Question</b> Are there Flower/Shrub Areas issues?               | 8.7 - Responses       |                                                                                                           |
| <b>8.8 - Question</b> Are there Trees: Pruning issues?                   | 8.8 - Responses       |                                                                                                           |
| <b>8.9 - Question</b> Are there Safety – Foliage & Root Problems issues? | 8.9 - Responses<br>Y  | <b>8.9 - Comments</b><br>07/05/2025 Prune the overhang<br>branches of tree in the rear garde              |
| Q 8.9 - Photo                                                            | Q 8.9 - Photo         |                                                                                                           |
| <b>8.10 - Question</b> Are there Hedges Trimmed issues?                  | 8.10 - Responses<br>N |                                                                                                           |
| <b>8.11 - Question</b> Are there any Internal Caretaking issues?         | 8.11 - Responses<br>N |                                                                                                           |
| <b>8.26 - Question</b> Are there any External Caretaking issues?         | 8.26 - Responses<br>Y |                                                                                                           |
| <b>8.27 - Question</b> Are there any Cleanliness: Grassed Areas issues?  | 8.27 - Responses<br>N |                                                                                                           |
| <b>8.28 - Question</b> Are there any Paved Areas issues?                 | 8.28 - Responses<br>Y | 8.28 - Comments 07/05/2025 Front and rear entra and exit paved areas were not cle the time of inspection. |
| Q 8.28 - Photo                                                           | Q 8.28 - Photo        | Q 8.28 - Photo                                                                                            |