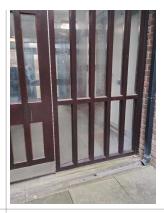

| Q 2.13 - Photo |  |
|----------------|--|
|                |  |
|                |  |

| <b>2.14 - Question</b> Are there any Entrances issues?                       | 2.14 - Responses<br>Y |                                                                                                          |
|------------------------------------------------------------------------------|-----------------------|----------------------------------------------------------------------------------------------------------|
| <b>2.15 - Question</b> Are there any Lifts issues?                           | 2.15 - Responses<br>N |                                                                                                          |
| <b>2.16 - Question</b> Are there any Door and Window Glazing issues?         | 2.16 - Responses<br>N |                                                                                                          |
| <b>2.17 - Question</b> Are there any Ledges issues?                          | 2.17 - Responses<br>N |                                                                                                          |
| <b>2.18 - Question</b> Are there any Walls issues?                           | 2.18 - Responses<br>N |                                                                                                          |
| <b>2.19 - Question</b> Are there any Lighting issues?                        | 2.19 - Responses<br>N |                                                                                                          |
| <b>2.20 - Question</b> Are there any Handrails secure issues?                | 2.20 - Responses<br>N |                                                                                                          |
| <b>2.21 - Question</b> Are there any Chute Rooms issues?                     | 2.21 - Responses<br>N |                                                                                                          |
| 2.22 - Question Are there any Signage issues?                                | 2.22 - Responses<br>Y | <b>2.22 - Comments</b> 07/05/2025 Clear bock signs outside the block to be installed.                    |
| <b>2.23 - Question</b> Are there any Graffiti issues?                        | 2.23 - Responses<br>N |                                                                                                          |
| <b>2.24 - Question</b> Are there any issues with cleaning completion sheets? | 2.24 - Responses<br>N |                                                                                                          |
| <b>2.25 - Question</b> Are there any issues with Notice Boards?              | 2.25 - Responses<br>N |                                                                                                          |
| 2.26 - Question Are there any External Caretaking issues?                    | 2.26 - Responses      | 2.26 - Comments 07/05/2025 Entrance and exit areas to the block were to not clean at the time inspection |
| Q 2.26 - Photo                                                               | Q 2.26 - Photo        |                                                                                                          |