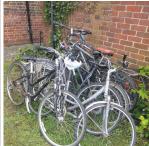

| everything at this block?                                             |                           |                                                                                                                                                                                    |
|-----------------------------------------------------------------------|---------------------------|------------------------------------------------------------------------------------------------------------------------------------------------------------------------------------|
| 7.3 - Question  Are there any issues to raise at this block?          | 7.3 - Responses<br>Y      |                                                                                                                                                                                    |
| <b>7.11 - Question</b><br>Are there any Internal Caretaking<br>ssues? | <b>7.11 - Responses</b> Y |                                                                                                                                                                                    |
| 7.12 - Question Are there any Cleanliness: Stairs ssues?              | <b>7.12 - Responses</b> Y | <b>7.12 - Comments</b> 22/04/2025 visible cob webs                                                                                                                                 |
| Q 7.12 - Photo                                                        |                           |                                                                                                                                                                                    |
| <b>7.14 - Question</b><br>Are there any Entrances issues?             | 7.14 - Responses<br>Y     | 7.14 - Comments 22/04/2025 requires a sweep 7.14 - Comments 22/04/2025 entrance outside no 10 requires a clean 7.14 - Comments 22/04/2025 entrance outside no 11 requires a clean. |
| Q 7.14 - Photo                                                        | Q 7.14 - Photo            | Q 7.14 - Photo                                                                                                                                                                     |
| <b>7.37 - Question</b><br>Are there any Communal Issues?              | 7.37 - Responses<br>Y     |                                                                                                                                                                                    |
| <b>7.44 - Question</b><br>Are there any Items stored in drying        | <b>7.44 - Responses</b> Y | <b>7.44 - Comments</b> 22/04/2025 items to removed.                                                                                                                                |
| areas?                                                                |                           |                                                                                                                                                                                    |

7.45 - Question Are there any Items stored in Communal areas?

7.45 - Responses

7.45 - Comments

22/04/2025 items outside no 10 to be removed will write to tenant.

### 7.45 - Comments

22/04/2025 items outside no 11 need to be removed

### 7.45 - Comments

22/04/2025 items outside no 13 to be removed

Q 7.45 - Photo

Q 7.45 - Photo

Q 7.45 - Photo

Q 7.45 - Photo

Q 7.45 - Photo

7.57 - Question Are there Communal Repairs to raise?