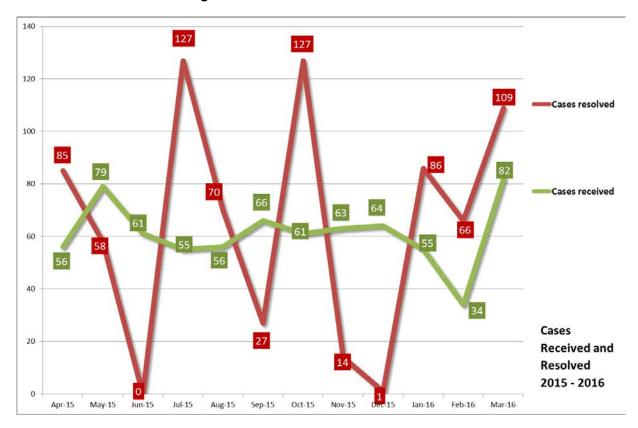

# Planning Enforcement Cases Received and Resolved

### **BACKGROUND**

Only a minority of enforcement complaints result in formal enforcement action being taken. The majority are resolved through negotiation with the Planning Enforcement Team. The table below lists the total number of live investigations held by the team, the number of cases received each calendar month and the number of cases closed each calendar month since 1<sup>st</sup> April 2015

|                | Total cases | New cases received | Cases resolved |
|----------------|-------------|--------------------|----------------|
| April 2015     | 970         | 56                 | 85             |
| May 2015       | 991         | 79                 | 58             |
| June 2015      | 1052        | 61                 | 0              |
| July 2015      | 980         | 55                 | 127            |
| August 2015    | 966         | 56                 | 70             |
| September 2015 | 1005        | 66                 | 27             |
| October 2015   | 939         | 61                 | 127            |
| November 2015  | 988         | 63                 | 14             |
| December 2015  | 1051        | 64                 | 1              |
| January 2016   | 1020        | 55                 | 86             |
| February 2016  | 988         | 34                 | 66             |
| March 2016     | 961         | 82                 | 109            |
| TOTAL          | 961         | 732                | 770            |