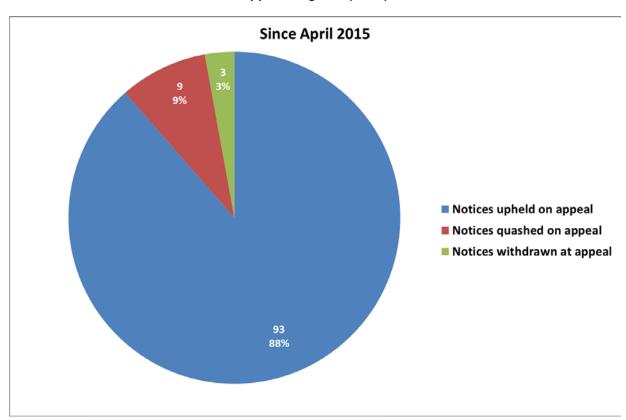

# Appeals Figures (Month)

Appeals Figures (Total)

#### **APPEALS**

|                             | March 2016 | Since April 2015 |
|-----------------------------|------------|------------------|
| Notices upheld on appeal    | 2          | 93               |
| Notices quashed on appeal   | 1          | 9                |
| Notices withdrawn at appeal | 0          | 3                |