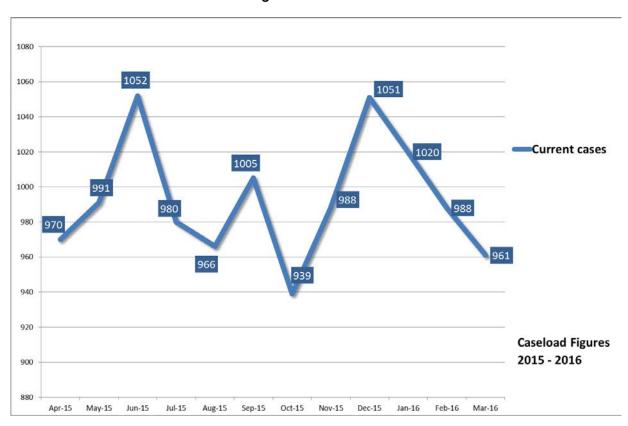

# Planning Enforcement Caseload

### **BACKGROUND**

Only a minority of enforcement complaints result in formal enforcement action being taken. The majority are resolved through negotiation with the Planning Enforcement Team. The table below lists the total number of live investigations held by the team, the number of cases received each calendar month and the number of cases closed each calendar month since 1<sup>st</sup> April 2015

|                | Total cases | New cases received | Cases resolved |
|----------------|-------------|--------------------|----------------|
| April 2015     | 970         | 56                 | 85             |
| May 2015       | 991         | 79                 | 58             |
| June 2015      | 1052        | 61                 | 0              |
| July 2015      | 980         | 55                 | 127            |
| August 2015    | 966         | 56                 | 70             |
| September 2015 | 1005        | 66                 | 27             |
| October 2015   | 939         | 61                 | 127            |
| November 2015  | 988         | 63                 | 14             |
| December 2015  | 1051        | 64                 | 1              |
| January 2016   | 1020        | 55                 | 86             |
| February 2016  | 988         | 34                 | 66             |
| March 2016     | 961         | 82                 | 109            |
| TOTAL          | 961         | 732                | 770            |