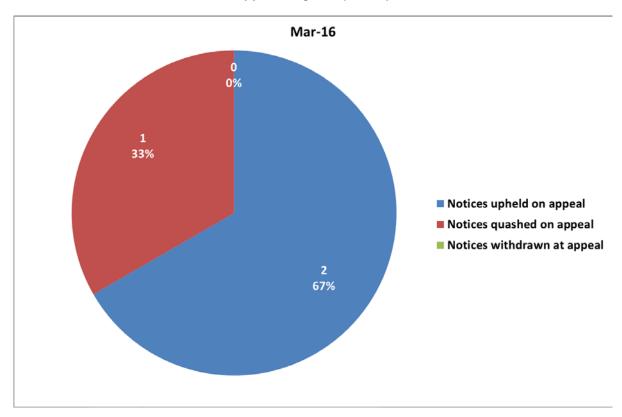

# Appeals Figures (Month)

Appeals Figures (Total)

#### **APPEALS**

|                             | March 2016 | Since April 2015 |
|-----------------------------|------------|------------------|
| Notices upheld on appeal    | 2          | 93               |
| Notices quashed on appeal   | 1          | 9                |
| Notices withdrawn at appeal | 0          | 3                |