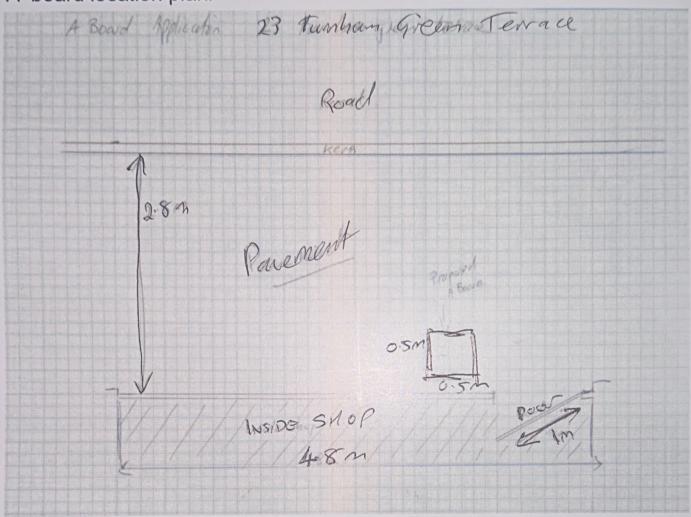

### **Page: Business Details**

- · Certificate No JR0000961
- · Date of Issue Sun 27th Oct 2024
- · Date of Expiry Sun 26th Oct 2025
- · Please confirm what you looking for 'A' Boards or other Display Objects
- · Please upload your public liability certificate? insurance\_liability\_cert.pdf
- · You MUST provide a plan of the licenced area for all types of application to the scale of 1:2500 A\_board\_Plan\_for\_Marmalade.pdf
- · You MUST provide photographs of the proposed licensed area A\_board\_site\_photo.jpg

#### Page: 'A' Boards or Other Display Objects

- · Name of premises Marmalade Fine Jewellery
- · Address 23 Turnham Green Terrace, Chiswick, London, W4 1RG
- · Telephone Number
- · Email
- Size of area to be used for the pavement café/seating area (measurements in Metres)
  0.20
- · Depth 0.5
- · Width 0.4
- · Please choose your working days Tuesday, Wednesday, Thursday, Friday, Saturday
- · Trading Times

'A' board location plan:

MARMALADE

23 Tumham Green Terrace Chiswick London W4 1RG G20 5742 1178