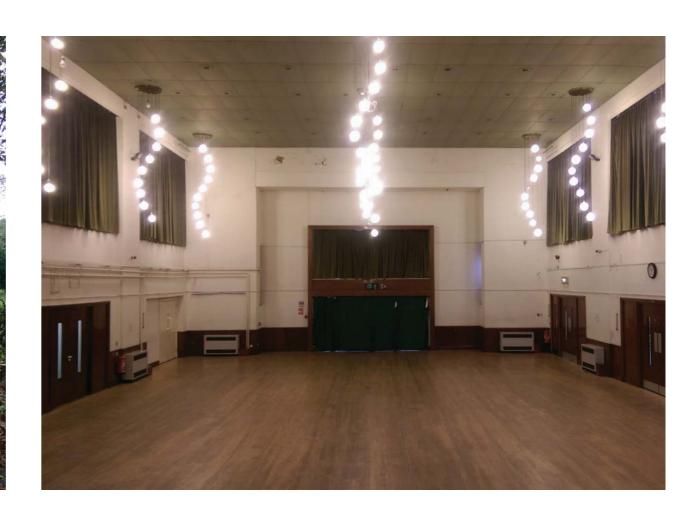

## Feltham Parks - Feltham Assembly Hall



## Feltham Assembly Hall options include:

- a) Mixed use community venue with community and commercial use (weddings and corporate bookings)
- b) Develop it to include indoor soft play (instead of main hall) with a cafe and exercise studio
- c) Use as an Enterprise incubator for start-up companies by day and community use of the hall at evenings and weekends
- d) Convert into the main park hub building with more changing rooms and facilities for sports and recreational users, with new cafe
- e) Redevelopment site for housing and reinvest capital receipts into the Park