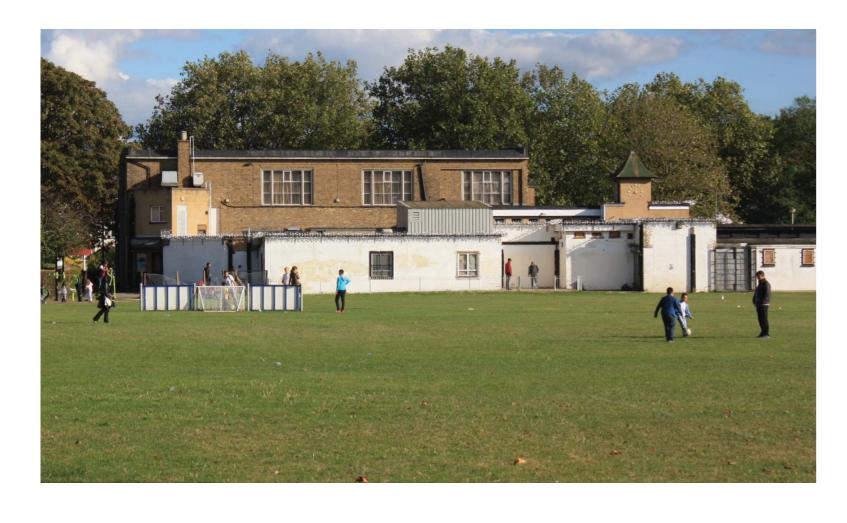

## Feltham Parks - Feltham Assembly Hall



## Feltham Assembly Hall options include:

- a) Mixed use community venue with community and commercial use (weddings and corporate bookings)
- b) Develop it to include indoor soft play (instead of main hall) with a cafe and exercise studio
- c) Use as an Enterprise incubator for start-up companies by day and community use of the hall at evenings and weekends
- d) Convert into the main park hub building with more changing rooms and facilities for sports and recreational users, with new cafe
- e) Redevelopment site for housing and reinvest capital receipts into the Park