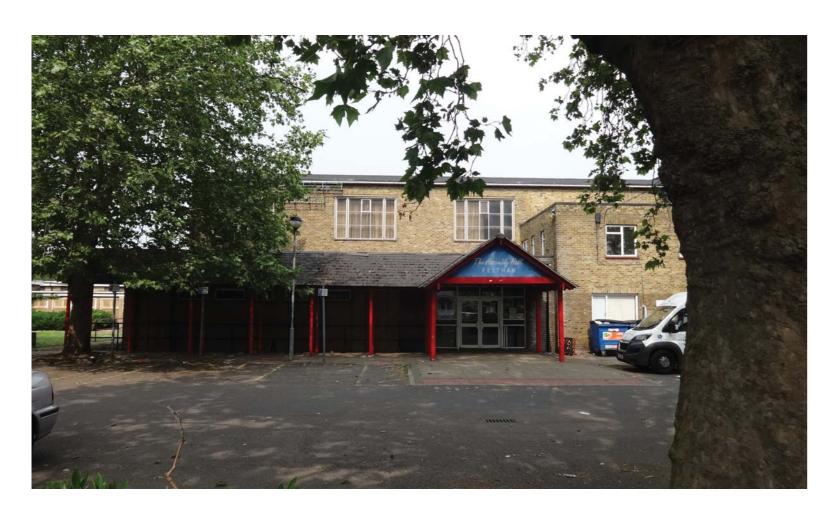

## Feltham Parks - Feltham Assembly Hall



## Feltham Assembly Hall options include:

- a) Mixed use community venue with community and commercial use (weddings and corporate bookings)
- b) Develop it to include indoor soft play (instead of main hall) with a cafe and exercise studio
- c) Use as an Enterprise incubator for start-up companies by day and community use of the hall at evenings and weekends
- d) Convert into the main park hub building with more changing rooms and facilities for sports and recreational users, with new cafe
- e) Redevelopment site for housing and reinvest capital receipts into the Park