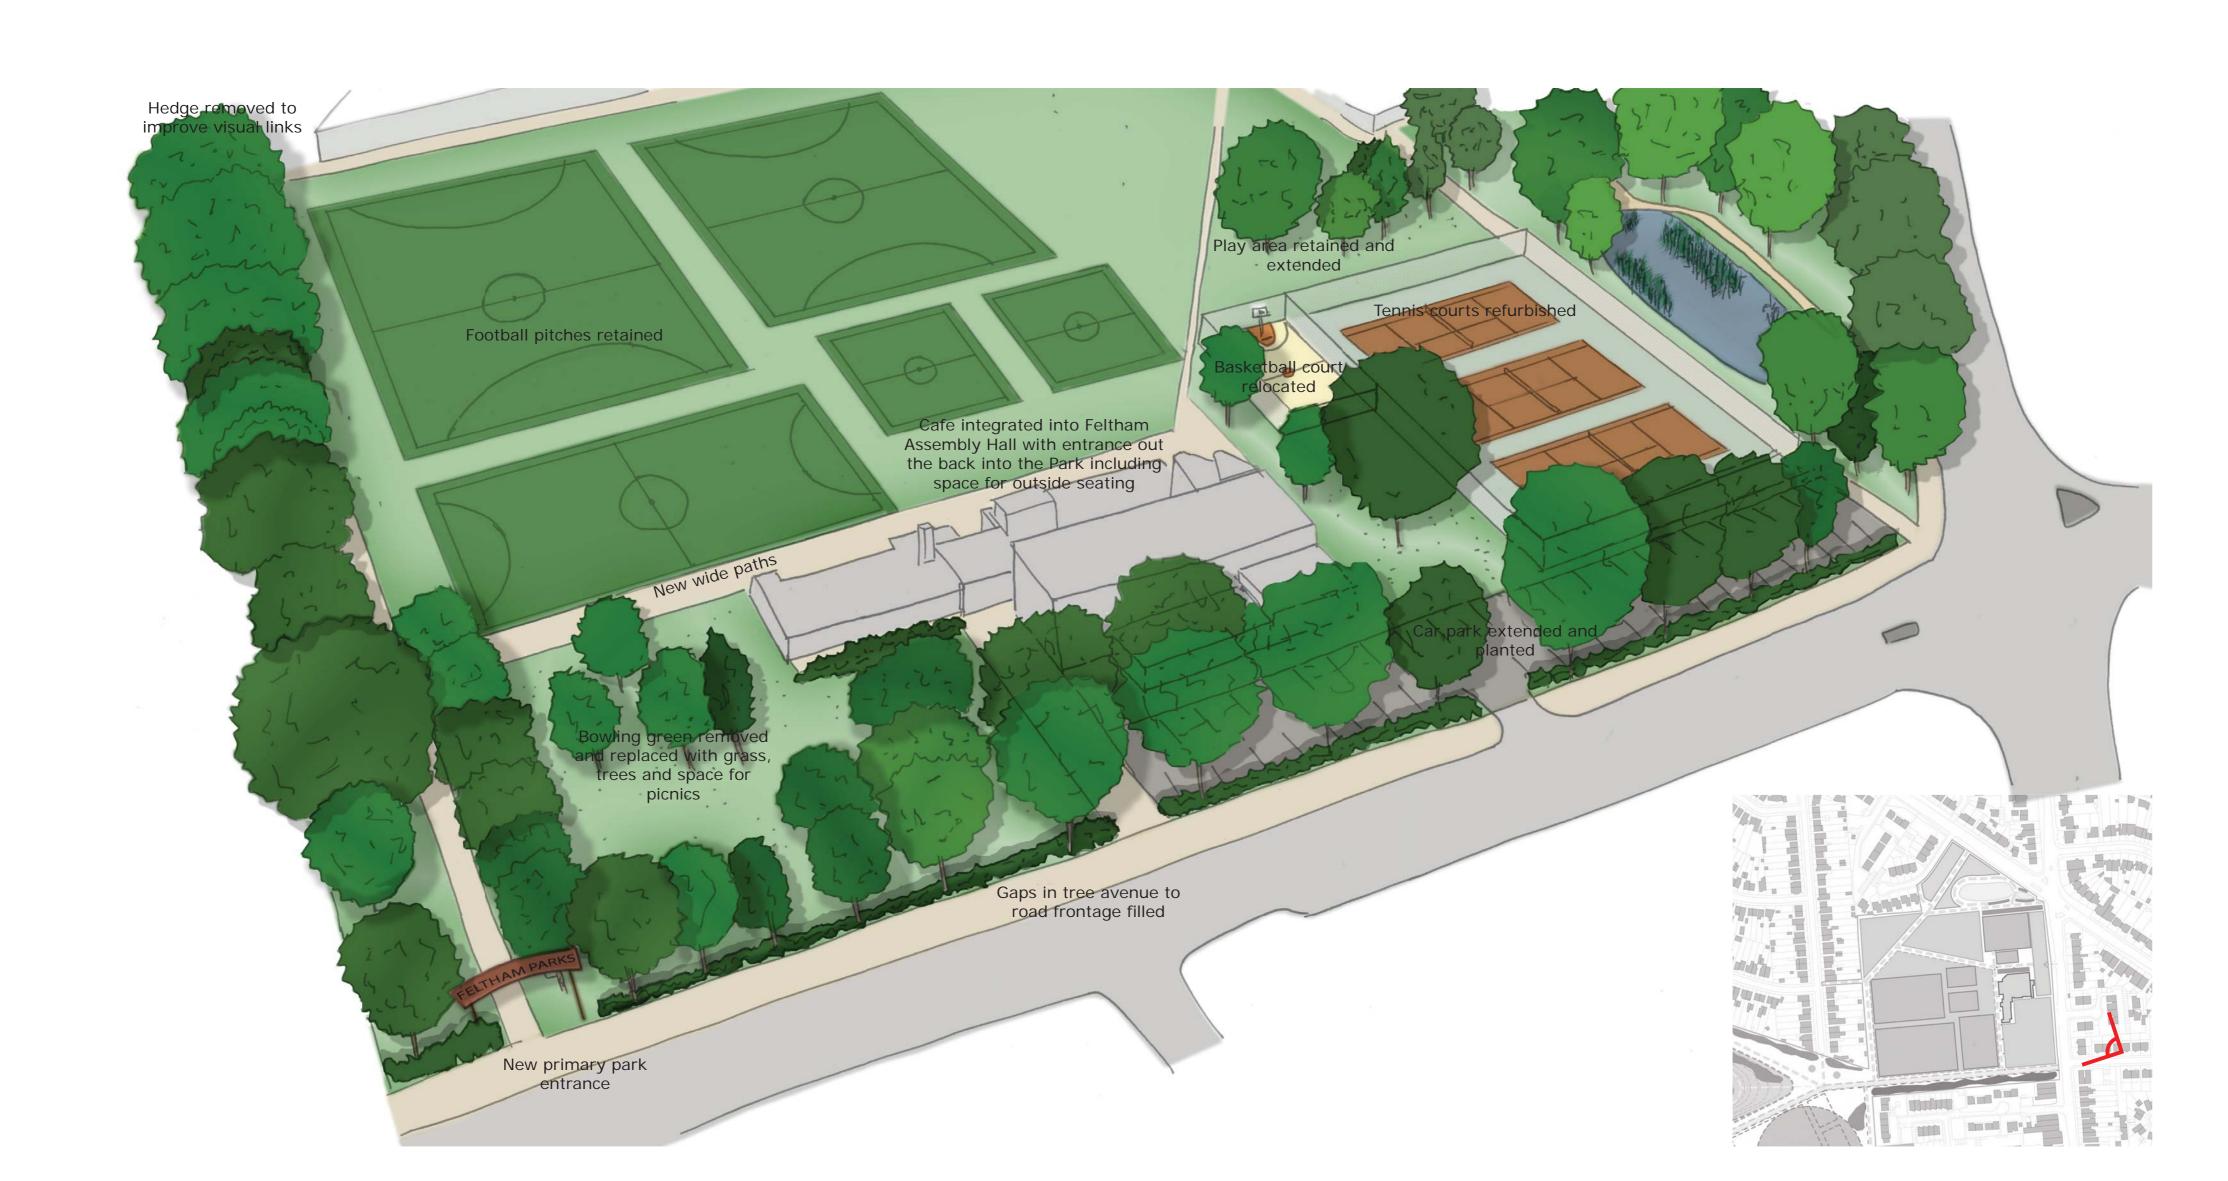

## Feltham Parks - Feltham Assembly Hall

## Feltham Assembly Hall options include:

- a) Mixed use community venue with community and commercial use (weddings and corporate bookings)
- b) Develop it to include indoor soft play (instead of main hall) with a cafe and exercise studio
- c) Use as an Enterprise incubator for start-up companies by day and community use of the hall at evenings and weekends
- d) Convert into the main park hub building with more changing rooms and facilities for sports and recreational users, with new cafe
- e) Redevelopment site for housing and reinvest capital receipts into the Park