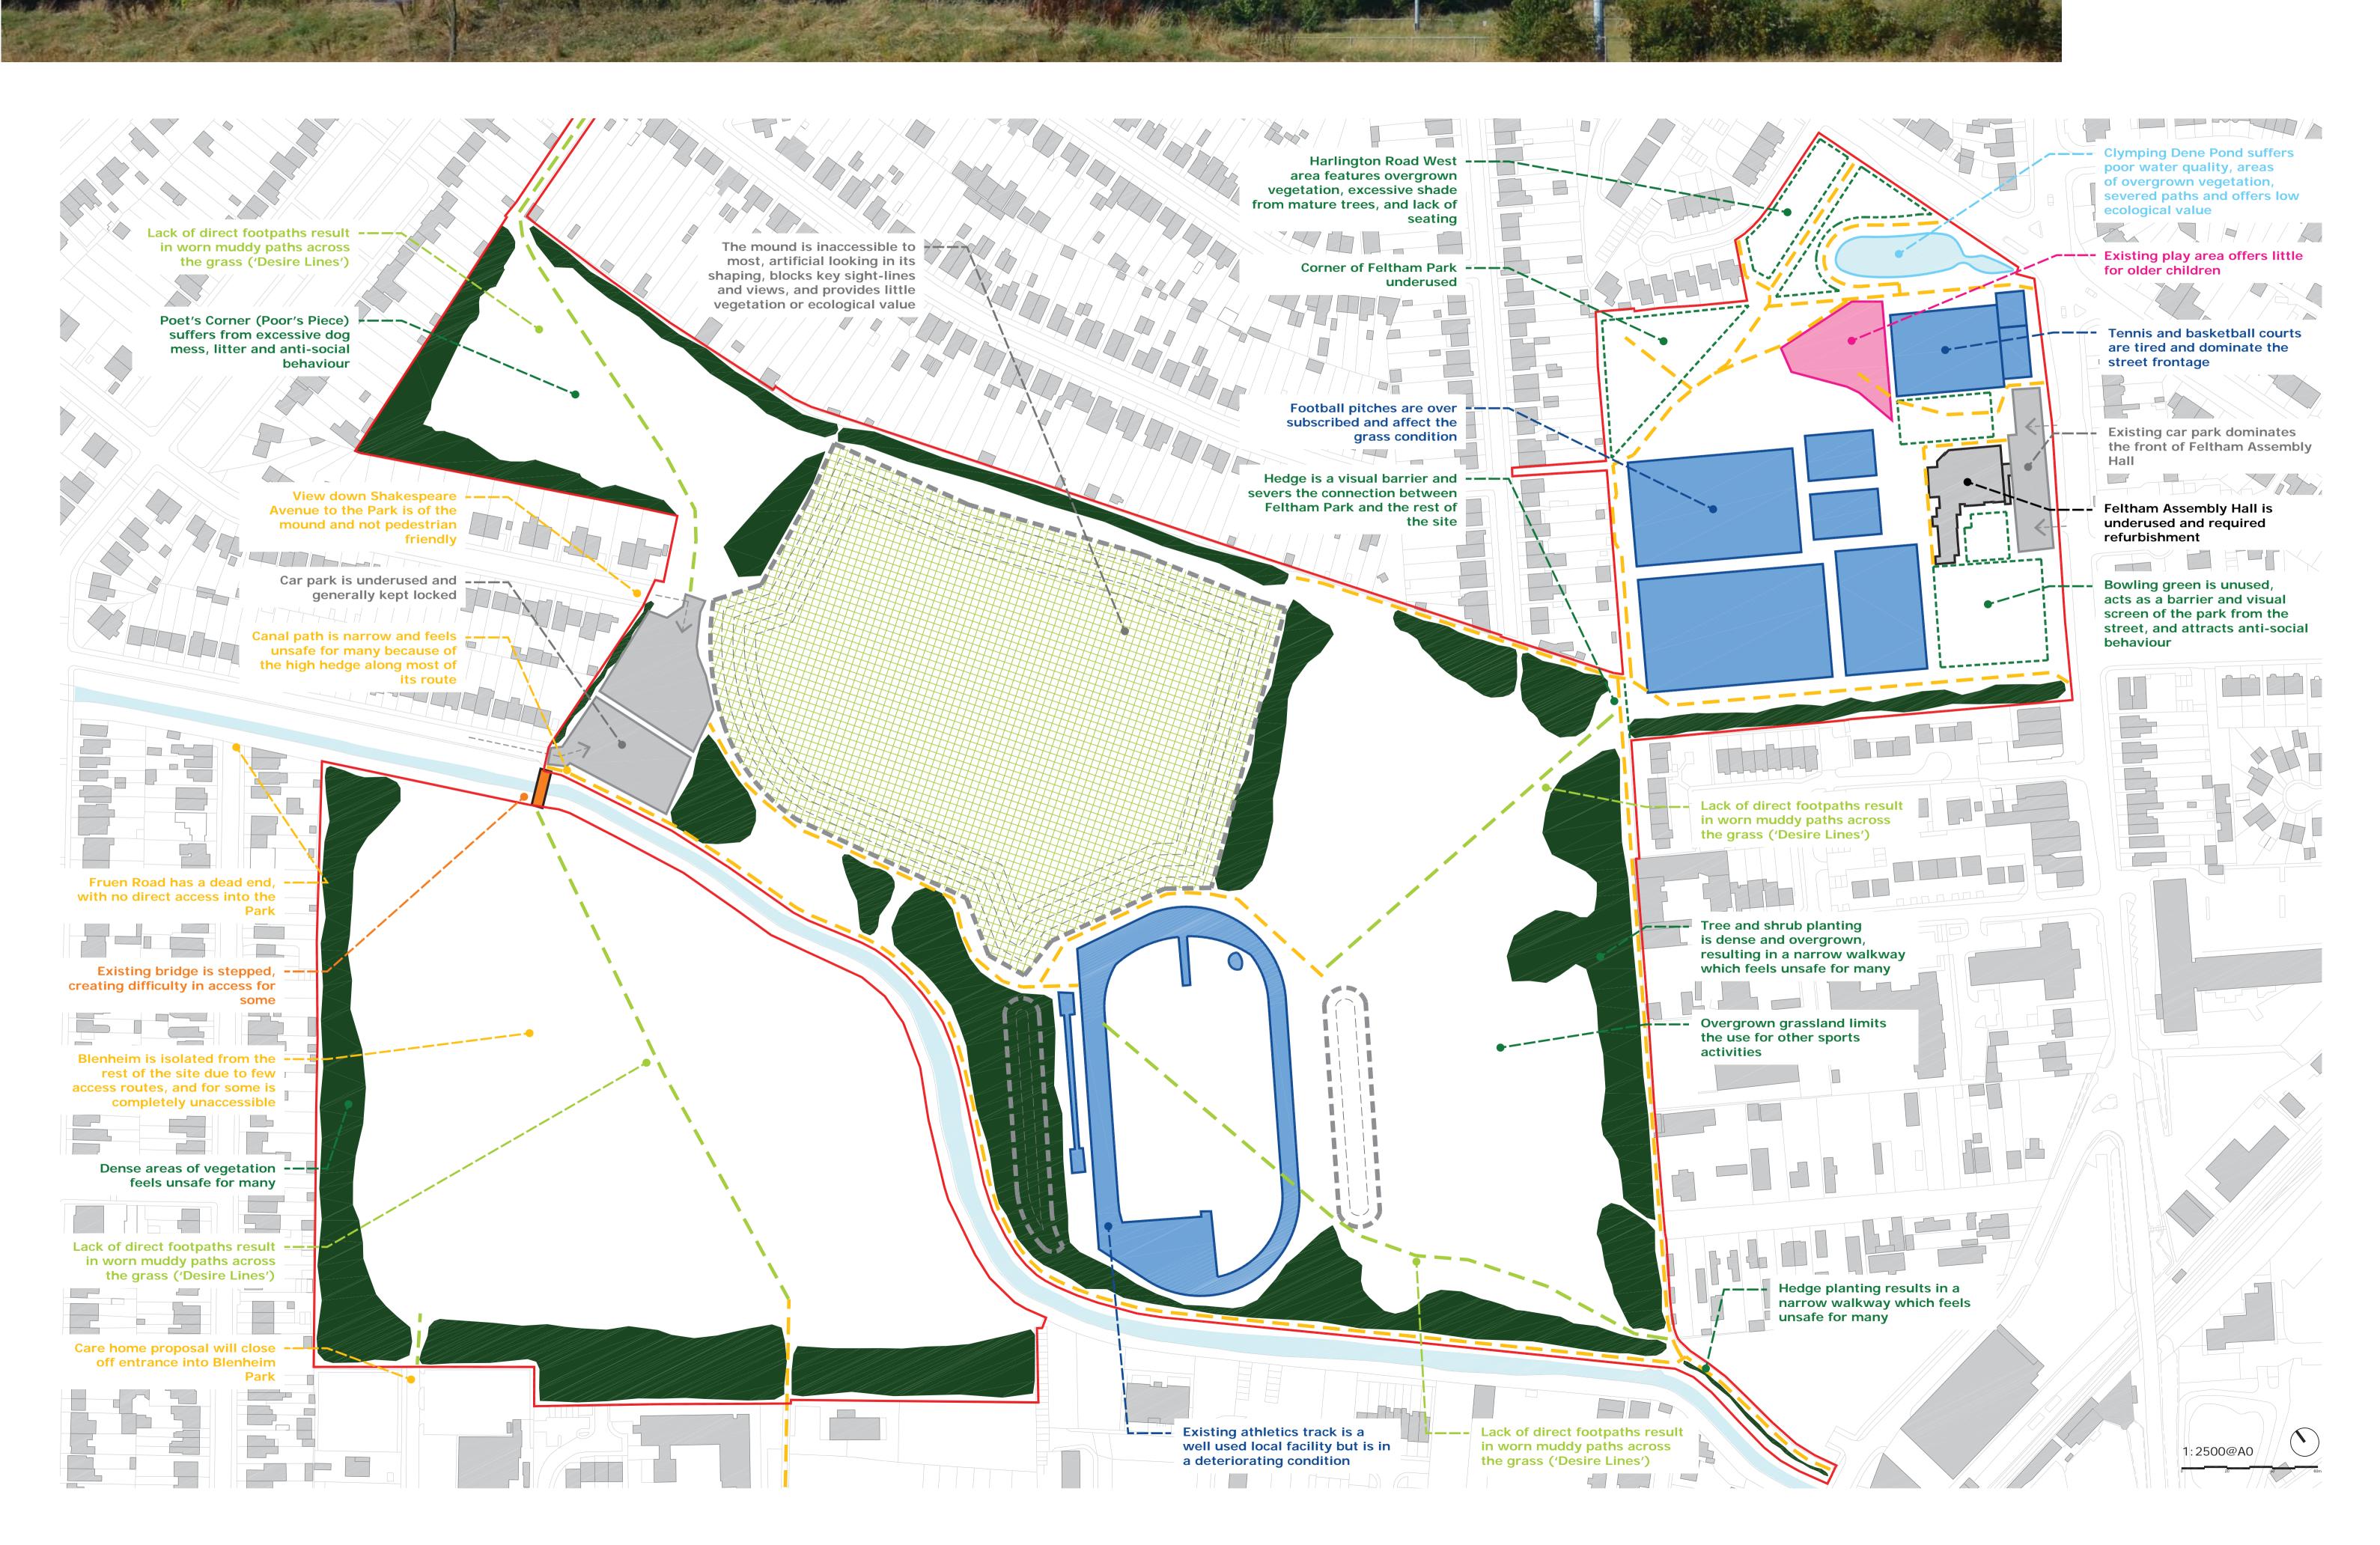

## Main issues at Feltham Parks

- Unsafe at night
- Groups of drinkers/drug abusers around
- Anti-social behaviour
- Poor or non existent lighting
- Lack of maintenance/overgrown
- Lack of benches
- Dogs mess
- Lack of events

# Feltham Parks - Existing Site