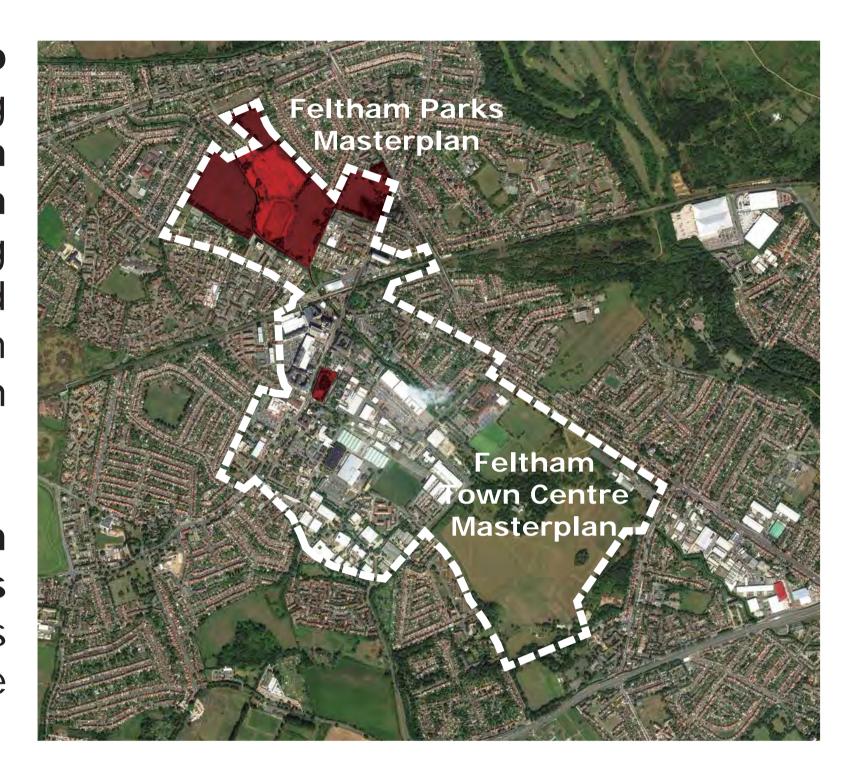

### Other studies

There are currently two Masterplan studies being carried out in Feltham. The Town Centre Masterplan by Urban Initiatives Studio is looking to analyse the challenges and opportunities in Feltham to inform a strategy for the future through a Vision Masterplan.

The Feltham Parks Masterplan issolelylooking at improvements to the Park, and any proposals will feed into the Town Centre Masterplan.