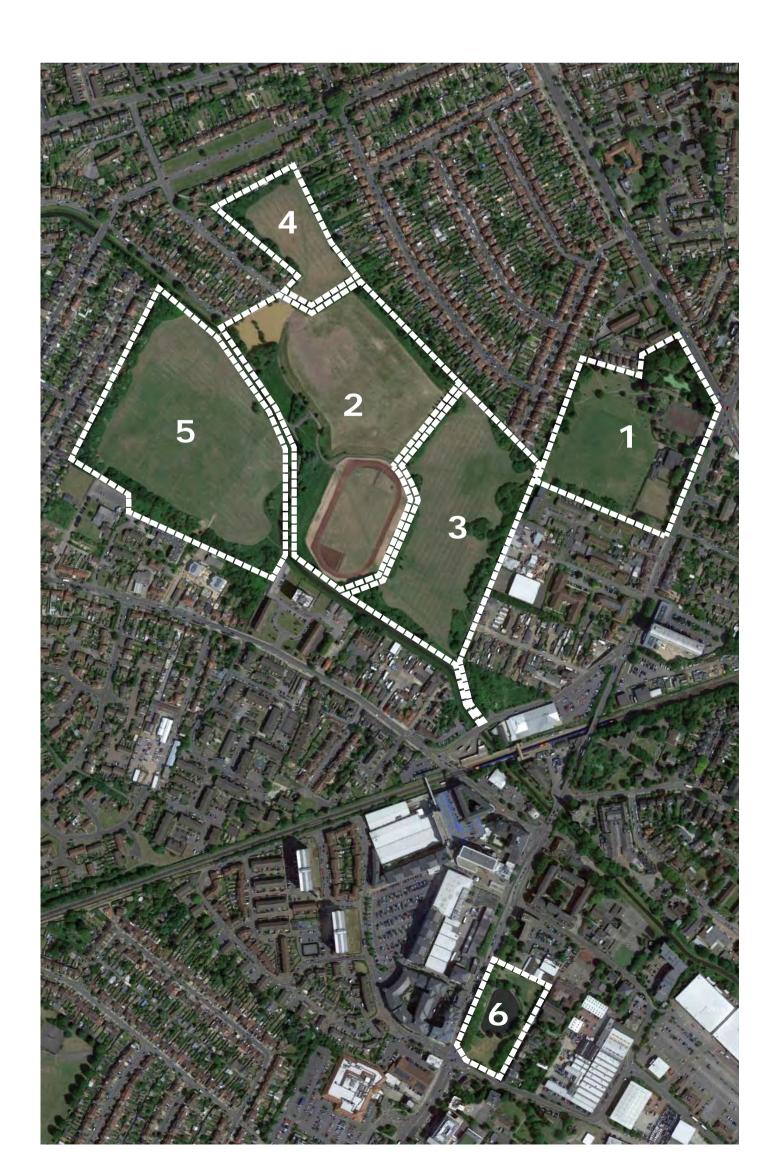

The Masterplan will produce plans to improve the following green spaces:

- 1 Feltham Park
- 2 Feltham Arena
- 3 Glebelands Park
- 4 Poet's Corner (Poor's Piece)
- 5 Blenheim Park
- 6 Feltham Green

The following set of display boards show the **first design ideas** for the various areas of **Feltham Parks** and **Feltham Green**. The proposals include a number of potential options, and we are very keen to **hear what you think**. Please make sure that you complete a **survey form** on these options before you leave which includes multiple choice questions as well as space for your comments.