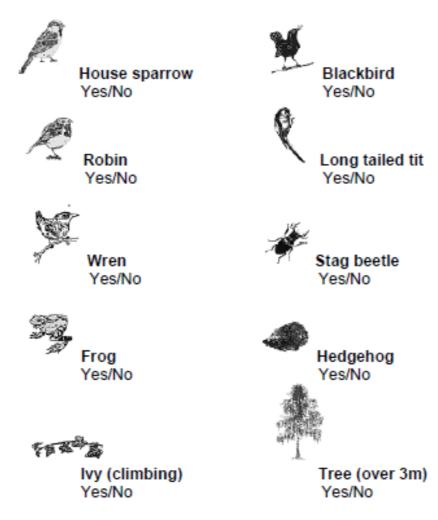

Have you seen these species in your garden, balcony or up your walls in the past years? Please answer yes or no.

Do you have a pond in your garden? Yes/ No

Would you like to be contacted and get more involved in wildlife projects – you do not have to be an expert! Yes/No