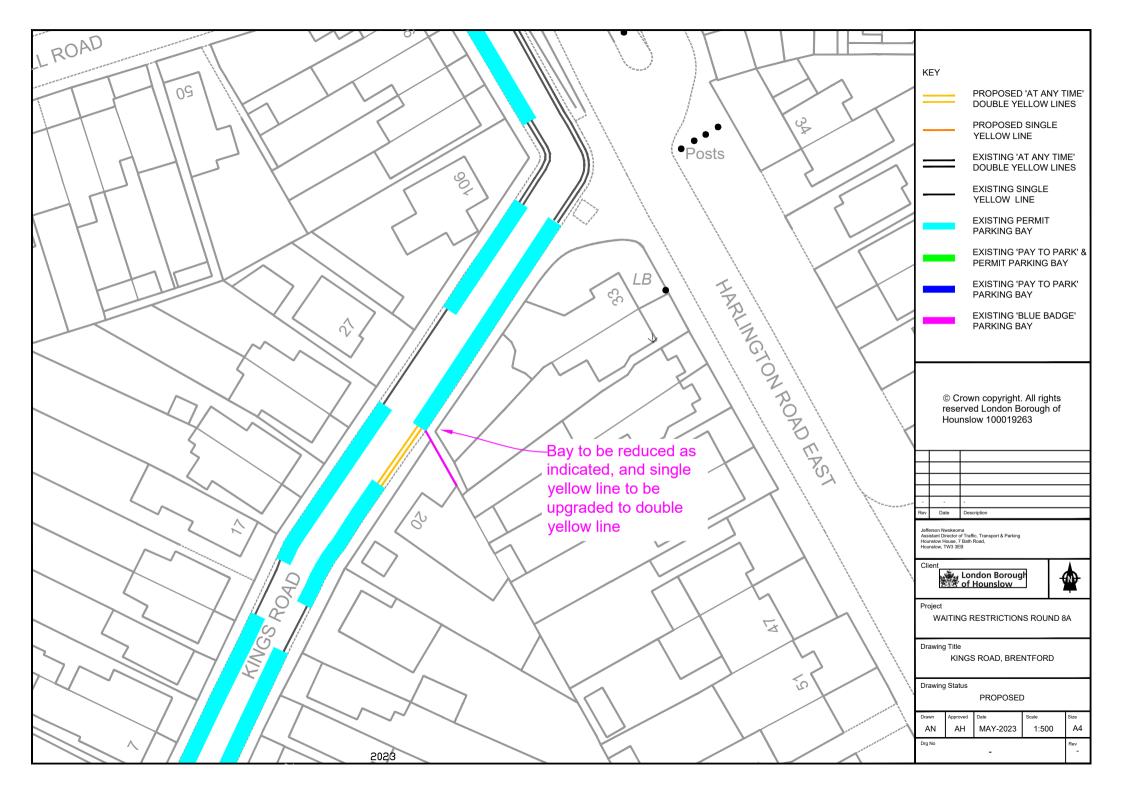

### Schedule

| 1       | 2                                                                                                                                                                                    | 3         |
|---------|--------------------------------------------------------------------------------------------------------------------------------------------------------------------------------------|-----------|
| No. of  | Designated parking place                                                                                                                                                             | Special   |
| parking |                                                                                                                                                                                      | manner of |
| place   |                                                                                                                                                                                      | standing  |
| 18      | Kings Road, Feltham, the south-east side, from the north-eastern boundary of No. 20 Kings Road to a point 1.5 metres south-west of the north-eastern boundary of No. 106 Queens Road | -         |