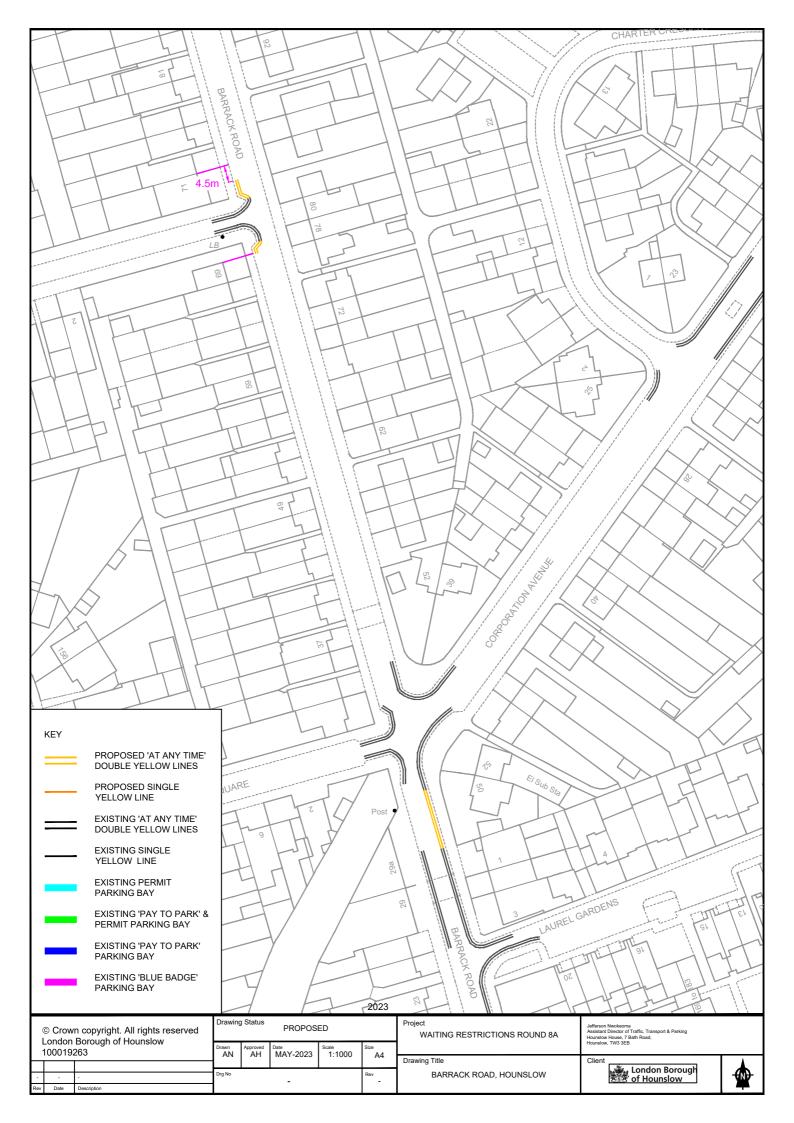

| 1                   | 2              | 3                                                                                                                                                                                                                                                     | 4                                 |
|---------------------|----------------|-------------------------------------------------------------------------------------------------------------------------------------------------------------------------------------------------------------------------------------------------------|-----------------------------------|
| Street<br>Reference | Item<br>Number | Street                                                                                                                                                                                                                                                | Prescribed hours - see Schedule 3 |
| 725                 | aiii           | Barrack Road, Hounslow, south-west side, from a point 20 metres north of the common boundary of Nos. 1 Laurel Gardens & 50 Barrack Road to a point 6.5 metres south of the party wall of Nos. 31 & 33 Barrack Road                                    | A                                 |
| 725                 | aiv            | Barrack Road, Hounslow, south-west side, from the northern building line of No. 69 Barrack Road to a point 4.5 metres south of the party wall of Nos. 71 & 73 Barrack Road                                                                            | A                                 |
| 725                 | av             | Barrack Road, Hounslow, south-west side, from the junction with Beavers Lane to a point 3 metres north of the party wall of Nos. 99 & 101 Barrack Road                                                                                                | A                                 |
| 725                 | bi             | Barrack Road, Hounslow, north-east side, from the junction with Staines Road to the party wall of Nos. 22 & 24 Barrack Road                                                                                                                           | A                                 |
| 725                 | bii            | Barrack Road, Hounslow, north-east side, from a point 6 metres south of the party wall of Nos. 50 & 52 Barrack Road to a point 7.5 metres north of the party wall of Nos. 32 & 34-48 Barrack Road                                                     | А                                 |
| 725                 | biii           | Barrack Road, Hounslow, north-east side, from the junction with Beavers Lane to the party wall of Nos. 99 & 101 Barrack Road                                                                                                                          | А                                 |
| 769                 | ai             | Stourton Avenue, Feltham, both side, the access road fronting Nos. 18-42 Stourton Avenue, from the junction with the north-east to south-west arm of Stourton Avenue to a point 2 metres north of the common boundary of Nos. 40 & 42 Stourton Avenue | А                                 |
| 769                 | aii            | Stourton Avenue, Feltham, both side, the access road fronting Nos. 18-42 Stourton Avenue, from the common boundary of Nos. 26 & 28 Stourton Avenue to the southernmost extent, including the turning circle                                           | А                                 |
| 769                 | bi             | Stourton Avenue, Feltham, north-west side, from the junction with Riverdale Road to the south-western building line of No. 1 Stourton Avenue                                                                                                          | A                                 |
| 769                 | bii            | Stourton Avenue, Feltham, north-west side, from a point 20 metres north-east of the south-westernmost building line of Nos. 79-173 Stourton Avenue, south-westwards for a distance of 60 metres                                                       | NN                                |
| 769                 | biii           | Stourton Avenue, Feltham, north-west side, from a point 19 metres south-west of the north-easternmost building line of Nos. 79-173 Stourton Avenue to a point 12 metres east of the easternmost building line of No. 44 Stourton Avenue               | NN                                |
| 769                 | biv            | Stourton Avenue, Feltham, north-west side, from a point 12 metres east of the easternmost building line of No. 44 Stourton Avenue to a point 11 metres north of the southern building line of No. 156 Stourton Avenue                                 | А                                 |

| 1                   | 2              | 3                                                                                                                                                                                      | 4                                       |
|---------------------|----------------|----------------------------------------------------------------------------------------------------------------------------------------------------------------------------------------|-----------------------------------------|
| Street<br>Reference | Item<br>Number | Street                                                                                                                                                                                 | Prescribed<br>hours - see<br>Schedule 3 |
| 769                 | ci             | Stourton Avenue, Feltham, south-east side, from the junction with Riverdale Road to a point 10 metres north-east of the junction with Fairlawn Close                                   | А                                       |
| 769                 | cii            | Stourton Avenue, Feltham, south-east side, from a point 1 metre west of the eastern building line of No. 16 Stourton Avenue to the westernmost building line of No. 42 Stourton Avenue | А                                       |
| 769                 | di             | Stourton Avenue, Feltham, east side, from a point 3.3 metres north of the northern wall of Nos. 140-154 Stourton Avenue, northwards for a distance of 3.7 metres                       | А                                       |
| 923                 | ai             | Stratton Close, Hounslow, both side, from the junction with Sutton Lane south-eastwards for a distance of 10 metres                                                                    | А                                       |
| 923                 | bi             | Stratton Close, Hounslow, north-east & north-west side, from the party wall of Nos. 9 & 11 Stratton Close to the north-easternmost extremity of the road                               | Α                                       |
| 1066                | ai             | Clairvale Road, Hounslow, south-west side, from the junction with Springwell Road to a point 2 metres west of the common boundary of Nos. 7 & 9 Clairvale Road                         | А                                       |
| 1066                | aii            | Clairvale Road, Hounslow, south-west side, from a point 2 metres east of the common boundary of Nos. 31 & 33 Clairvale Road to the western building line of No. 39 Clairvale Road      | А                                       |
| 1066                | bi             | Clairvale Road, Hounslow, north-east side, from the junction with Springwell Road to the common boundary of Nos. 140 Springwell Road & 1 Clairvale Road                                | А                                       |
| 1121                | ai             | Harlequin Close, Isleworth, east & south-east side, from the junction with Whitton Dene to a point 5 metres west of the common boundary of Nos. 26 & 27 Harlequin Close                | А                                       |
| 1121                | bi             | Harlequin Close, Isleworth, west & north-west side, from a point 5 metres east of the common boundary of Nos. 24 & 25 Harlequin Close to the junction with Whitton Dene                | Α                                       |
| 1121                | ci             | Harlequin Close, Isleworth, north side, from the common boundary of Nos. 26 & 27 Harlequin Close westwards for a distance of 5 metres                                                  | А                                       |
| 1154                | ai             | Chaucer Avenue, Hounslow, both side, from the junction with Woodfield Road westwards for a distance of 10 metres                                                                       | Α                                       |
| 1154                | bi             | Chaucer Avenue, Hounslow, north side, from the junction with Berkeley Avenue to the western boundary of No. 111 Chaucer Avenue                                                         | А                                       |
| 1154                | ci             | Chaucer Avenue, Hounslow, south side, from the junction with Berkeley Avenue to a point 1 metre west of the western building line of No. 100 Chaucer Avenue                            | A                                       |