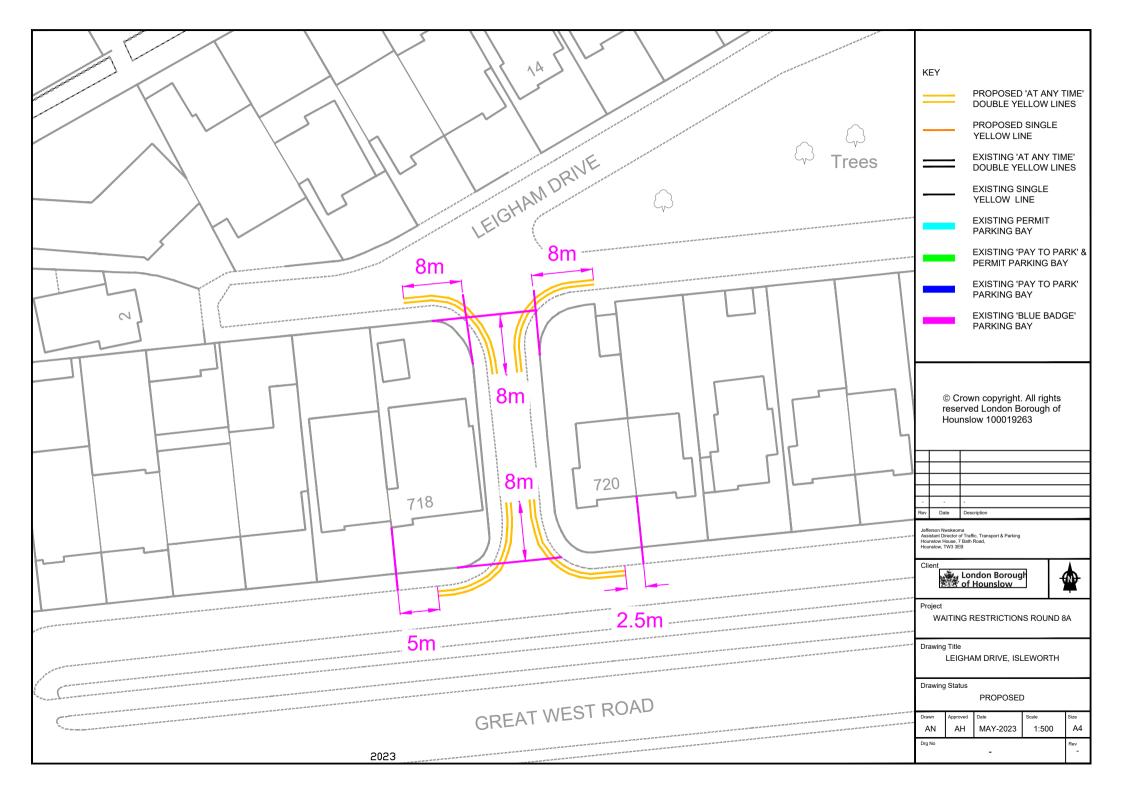

| 1         | 2        | 3                                                                                                                               | 4                                     |
|-----------|----------|---------------------------------------------------------------------------------------------------------------------------------|---------------------------------------|
| '         |          | 3                                                                                                                               | 4                                     |
| Street    | Item     | Street                                                                                                                          | Prescribed                            |
| Reference | Number   |                                                                                                                                 | hours - see                           |
|           |          |                                                                                                                                 | Schedule 3                            |
| 1349      | aiv      | Corporation Avenue, Hounslow, north-west side, from a point 1                                                                   | Α                                     |
| 1010      | aiv      | metre south-west of the party wall of Nos. 48 & 50 Corporation                                                                  | , , , , , , , , , , , , , , , , , , , |
|           |          | Avenue to the junction with Barrack Road                                                                                        |                                       |
| 1349      | bi       | Corporation Avenue, Hounslow, south-east side, from the junction                                                                | Α                                     |
| 10.10     |          | with Barrack Road to a point 1 metre north-east of the south-                                                                   | , ,                                   |
|           |          | western boundary of No. 50 Corporation Avenue                                                                                   |                                       |
| 1349      | bii      | Corporation Avenue, Hounslow, south-east side, from a point 2.5                                                                 | Α                                     |
|           |          | metres south-west of the party wall of Nos. 18 & 20 Corporation                                                                 |                                       |
|           |          | Avenue to a point 1 metre south-west of the party wall of Nos. 8 &                                                              |                                       |
|           |          | 10 Corporation Avenue                                                                                                           |                                       |
| 1349      | biii     | Corporation Avenue, Hounslow, south-east side, from a point 2                                                                   | Α                                     |
|           |          | metres south-east of the party wall of Nos. 9 & 11 Corporation                                                                  |                                       |
|           |          | Avenue to the junction with Martindale Road                                                                                     |                                       |
| 1397      | ai       | Hawthorn Road, Brentford, both side, from the north-eastern                                                                     | Α                                     |
|           |          | building line of No. 22 Hawthorn Road to the south-western                                                                      |                                       |
|           |          | building line of No. 23 Rowan Road                                                                                              |                                       |
| 1397      | bi       | Hawthorn Road, Brentford, north-west side, from the junction with                                                               | Α                                     |
|           |          | Acacia Avenue to a point 2 metres south-west of the south-                                                                      |                                       |
|           |          | western building of No. 2 Hawthorn Road                                                                                         |                                       |
| 1397      | bii      | Hawthorn Road, Brentford, north-west side, from a point 4 metres                                                                | Α                                     |
|           |          | north-east of the north-easternmost building line of No. 36 Beech                                                               |                                       |
|           |          | Avenue to the junction with Beech Avenue                                                                                        |                                       |
| 1397      | ci       | Hawthorn Road, Brentford, south-east side, from the junction with                                                               | Α                                     |
|           |          | Acacia Avenue to a point 2.5 meters south-west of the party wall                                                                |                                       |
|           |          | of Nos. 2 & 4 Hawthorne Road                                                                                                    |                                       |
| 1397      | cii      | Hawthorn Road, Brentford, south-east side, from a point 5 metres                                                                | Α                                     |
|           |          | south-west of the north-eastern boundary of No. 9 Hawthorn Road                                                                 |                                       |
|           |          | to a point 5 metres north-east of the south-western boundary of                                                                 |                                       |
|           |          | No. 11 Hawthorn Road                                                                                                            |                                       |
| 1397      | ciii     | Hawthorn Road, Brentford, south-east side, from the junction with                                                               | Α                                     |
|           |          | Beech Avenue to the north-easternmost building line of No. 36                                                                   |                                       |
|           |          | Beech Avenue                                                                                                                    | _                                     |
| 1511      | ai       | Leigham Drive, Isleworth, both side, the north to south arm, from                                                               | Α                                     |
|           |          | the junction with Great West Road to a point 8 metres north of the                                                              |                                       |
| 4=44      |          | southern boundary of No. 718 Great West Road                                                                                    |                                       |
| 1511      | aii      | Leigham Drive, Isleworth, both side, the north to south arm, from                                                               | Α                                     |
|           |          | the junction with the east to west arm of Leigham Drive to a point                                                              |                                       |
|           |          | 8 metres south of the northern boundary of No. 718 Great West                                                                   |                                       |
| 1511      | bi       | Road                                                                                                                            | Λ.                                    |
| 1511      | DI       | Leigham Drive, Isleworth, south side, the east to west arm, from a point 8 metres east of the western boundary of No. 720 Great | Α                                     |
|           |          | West Road to a point 8 metres west of the eastern boundary of                                                                   |                                       |
|           |          | No. 718 Great West Road                                                                                                         |                                       |
| 1512      | ai       | Great West Road Great West Road Great West Road, Isleworth, north side, the service road fronting                               | A                                     |
| 1312      | ai       | Nos. 706-748 Great West Road, from a point 5 metres east of the                                                                 | ^                                     |
|           |          | party wall of Nos. 716 & 718 Great West Road to a point 2.5                                                                     |                                       |
|           |          | metres west of the party wall of Nos. 720 & 722 Great West Road                                                                 |                                       |
|           | <u> </u> | money man or 1100. 120 & 122 Groat Woot Road                                                                                    |                                       |