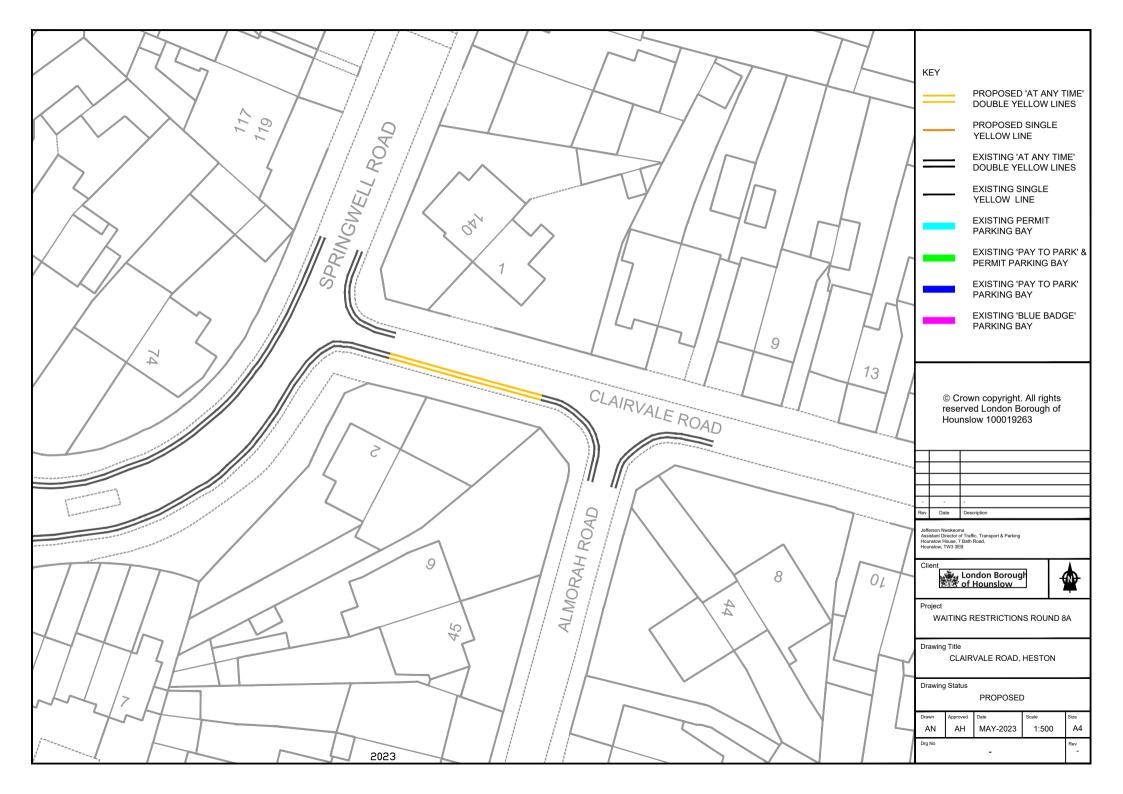

| 1                   | 2              | 3                                                                                                                                                                                      | 4                                       |
|---------------------|----------------|----------------------------------------------------------------------------------------------------------------------------------------------------------------------------------------|-----------------------------------------|
| Street<br>Reference | Item<br>Number | Street                                                                                                                                                                                 | Prescribed<br>hours - see<br>Schedule 3 |
| 769                 | ci             | Stourton Avenue, Feltham, south-east side, from the junction with Riverdale Road to a point 10 metres north-east of the junction with Fairlawn Close                                   | А                                       |
| 769                 | cii            | Stourton Avenue, Feltham, south-east side, from a point 1 metre west of the eastern building line of No. 16 Stourton Avenue to the westernmost building line of No. 42 Stourton Avenue | А                                       |
| 769                 | di             | Stourton Avenue, Feltham, east side, from a point 3.3 metres north of the northern wall of Nos. 140-154 Stourton Avenue, northwards for a distance of 3.7 metres                       | А                                       |
| 923                 | ai             | Stratton Close, Hounslow, both side, from the junction with Sutton Lane south-eastwards for a distance of 10 metres                                                                    | А                                       |
| 923                 | bi             | Stratton Close, Hounslow, north-east & north-west side, from the party wall of Nos. 9 & 11 Stratton Close to the north-easternmost extremity of the road                               | Α                                       |
| 1066                | ai             | Clairvale Road, Hounslow, south-west side, from the junction with Springwell Road to a point 2 metres west of the common boundary of Nos. 7 & 9 Clairvale Road                         | А                                       |
| 1066                | aii            | Clairvale Road, Hounslow, south-west side, from a point 2 metres east of the common boundary of Nos. 31 & 33 Clairvale Road to the western building line of No. 39 Clairvale Road      | А                                       |
| 1066                | bi             | Clairvale Road, Hounslow, north-east side, from the junction with Springwell Road to the common boundary of Nos. 140 Springwell Road & 1 Clairvale Road                                | А                                       |
| 1121                | ai             | Harlequin Close, Isleworth, east & south-east side, from the junction with Whitton Dene to a point 5 metres west of the common boundary of Nos. 26 & 27 Harlequin Close                | А                                       |
| 1121                | bi             | Harlequin Close, Isleworth, west & north-west side, from a point 5 metres east of the common boundary of Nos. 24 & 25 Harlequin Close to the junction with Whitton Dene                | Α                                       |
| 1121                | ci             | Harlequin Close, Isleworth, north side, from the common boundary of Nos. 26 & 27 Harlequin Close westwards for a distance of 5 metres                                                  | А                                       |
| 1154                | ai             | Chaucer Avenue, Hounslow, both side, from the junction with Woodfield Road westwards for a distance of 10 metres                                                                       | Α                                       |
| 1154                | bi             | Chaucer Avenue, Hounslow, north side, from the junction with Berkeley Avenue to the western boundary of No. 111 Chaucer Avenue                                                         | А                                       |
| 1154                | ci             | Chaucer Avenue, Hounslow, south side, from the junction with Berkeley Avenue to a point 1 metre west of the western building line of No. 100 Chaucer Avenue                            | A                                       |