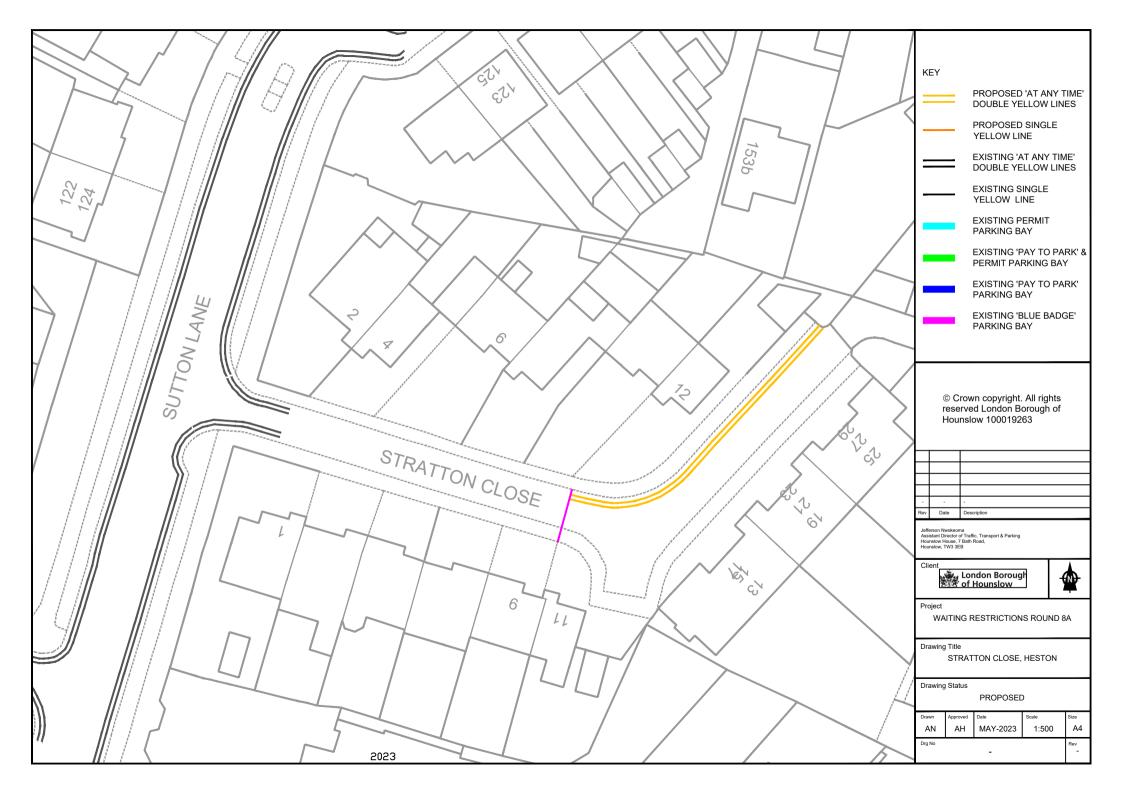

| 1                   | 2              | 3                                                                                                                                                                                      | 4                                       |
|---------------------|----------------|----------------------------------------------------------------------------------------------------------------------------------------------------------------------------------------|-----------------------------------------|
| Street<br>Reference | Item<br>Number | Street                                                                                                                                                                                 | Prescribed<br>hours - see<br>Schedule 3 |
| 769                 | ci             | Stourton Avenue, Feltham, south-east side, from the junction with Riverdale Road to a point 10 metres north-east of the junction with Fairlawn Close                                   | А                                       |
| 769                 | cii            | Stourton Avenue, Feltham, south-east side, from a point 1 metre west of the eastern building line of No. 16 Stourton Avenue to the westernmost building line of No. 42 Stourton Avenue | А                                       |
| 769                 | di             | Stourton Avenue, Feltham, east side, from a point 3.3 metres north of the northern wall of Nos. 140-154 Stourton Avenue, northwards for a distance of 3.7 metres                       | А                                       |
| 923                 | ai             | Stratton Close, Hounslow, both side, from the junction with Sutton Lane south-eastwards for a distance of 10 metres                                                                    | А                                       |
| 923                 | bi             | Stratton Close, Hounslow, north-east & north-west side, from the party wall of Nos. 9 & 11 Stratton Close to the north-easternmost extremity of the road                               | Α                                       |
| 1066                | ai             | Clairvale Road, Hounslow, south-west side, from the junction with Springwell Road to a point 2 metres west of the common boundary of Nos. 7 & 9 Clairvale Road                         | А                                       |
| 1066                | aii            | Clairvale Road, Hounslow, south-west side, from a point 2 metres east of the common boundary of Nos. 31 & 33 Clairvale Road to the western building line of No. 39 Clairvale Road      | А                                       |
| 1066                | bi             | Clairvale Road, Hounslow, north-east side, from the junction with Springwell Road to the common boundary of Nos. 140 Springwell Road & 1 Clairvale Road                                | А                                       |
| 1121                | ai             | Harlequin Close, Isleworth, east & south-east side, from the junction with Whitton Dene to a point 5 metres west of the common boundary of Nos. 26 & 27 Harlequin Close                | А                                       |
| 1121                | bi             | Harlequin Close, Isleworth, west & north-west side, from a point 5 metres east of the common boundary of Nos. 24 & 25 Harlequin Close to the junction with Whitton Dene                | Α                                       |
| 1121                | ci             | Harlequin Close, Isleworth, north side, from the common boundary of Nos. 26 & 27 Harlequin Close westwards for a distance of 5 metres                                                  | А                                       |
| 1154                | ai             | Chaucer Avenue, Hounslow, both side, from the junction with Woodfield Road westwards for a distance of 10 metres                                                                       | Α                                       |
| 1154                | bi             | Chaucer Avenue, Hounslow, north side, from the junction with Berkeley Avenue to the western boundary of No. 111 Chaucer Avenue                                                         | А                                       |
| 1154                | ci             | Chaucer Avenue, Hounslow, south side, from the junction with Berkeley Avenue to a point 1 metre west of the western building line of No. 100 Chaucer Avenue                            | A                                       |