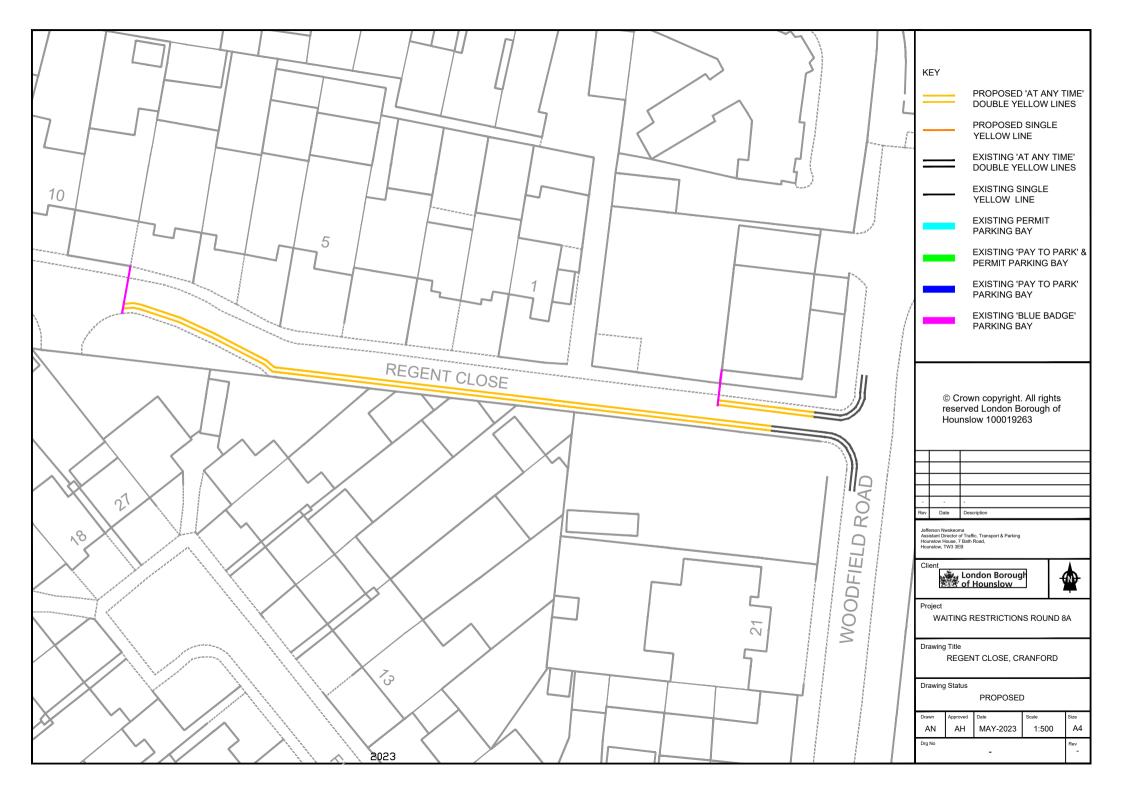

| 1                   | 2              | 3                                                                                                                                                                                                                                      | 4                                       |
|---------------------|----------------|----------------------------------------------------------------------------------------------------------------------------------------------------------------------------------------------------------------------------------------|-----------------------------------------|
| Street<br>Reference | Item<br>Number | Street                                                                                                                                                                                                                                 | Prescribed<br>hours - see<br>Schedule 3 |
| 1174                | ai             | Regent Close, Hounslow, north side, from the junction with Woodfield Road to the western building line of Ryder House, No. 1 Woodfield Road                                                                                            | А                                       |
| 1174                | bi             | Regent Close, Hounslow, south side, from the junction with Woodfield Road to the common boundary of Nos. 8 & 9 Regent Close                                                                                                            | А                                       |
| 1252                | ai             | Becketts Close, Feltham, north & north-east side, from a point 2 metres west of the eastern building line of No. 7 Becketts Close to a point 2.5 metres south of the common boundary of Nos. 35 & 36 Becketts Close                    | A                                       |
| 1252                | bi             | Becketts Close, Feltham, south side, from the common boundary of Nos. 1 & 2 Becketts Close eastwards for a distance of 12 metres                                                                                                       | А                                       |
| 1252                | bii            | Becketts Close, Feltham, south side, from the eastern building line of No. 7 Becketts Close eastwards for a distance of 8 metres                                                                                                       | А                                       |
| 1252                | biii           | Becketts Close, Feltham, south side, from the common boundary of Nos. 8 & 9 Becketts Close to a point 2 metres south of the south-western building line of Nos. 57-76 Becketts Close                                                   | А                                       |
| 1252                | ci             | Becketts Close, Feltham, south & south-west side, from a point 6 metres east of the eastern building line of Nos. 57-76 Becketts Close to a point 2 metre north of the common boundary of Nos. 32 & 33 Becketts Close                  | A                                       |
| 1252                | di             | Becketts Close, Feltham, west side, the access fronting Nos. 12-<br>19 Becketts Close, from the junction with the east to west arm of<br>Becketts Close to the common boundary of Nos. 16 & 17 Becketts<br>Close                       | А                                       |
| 1252                | ei             | Becketts Close, Feltham, east side, the access fronting Nos. 12-<br>19 Becketts Close, from the junction with the east to west arm of<br>Becketts Close to the common boundary of Nos. 18 & 29 Becketts<br>Close                       | A                                       |
| 1349                | ai             | Corporation Avenue, Hounslow, north-west side, from the junction with Martindale Road to a point 5 metres north-east of the party wall of Nos. 7 & 9 Corporation Avenue                                                                | А                                       |
| 1349                | aii            | Corporation Avenue, Hounslow, north-west side, from a point 1.5 metres north-east of the party wall of Nos. 10 & 12 Corporation Avenue to the party wall of Nos. 10 & 12 Corporation Avenue                                            | А                                       |
| 1349                | aiii           | Corporation Avenue, Hounslow, north-west side, from a point 3 metres north-east of the south-western boundary of No. 21 Corporation Avenue to a point 1.5 metres south-west of the south-western boundary of No. 24 Corporation Avenue | A                                       |