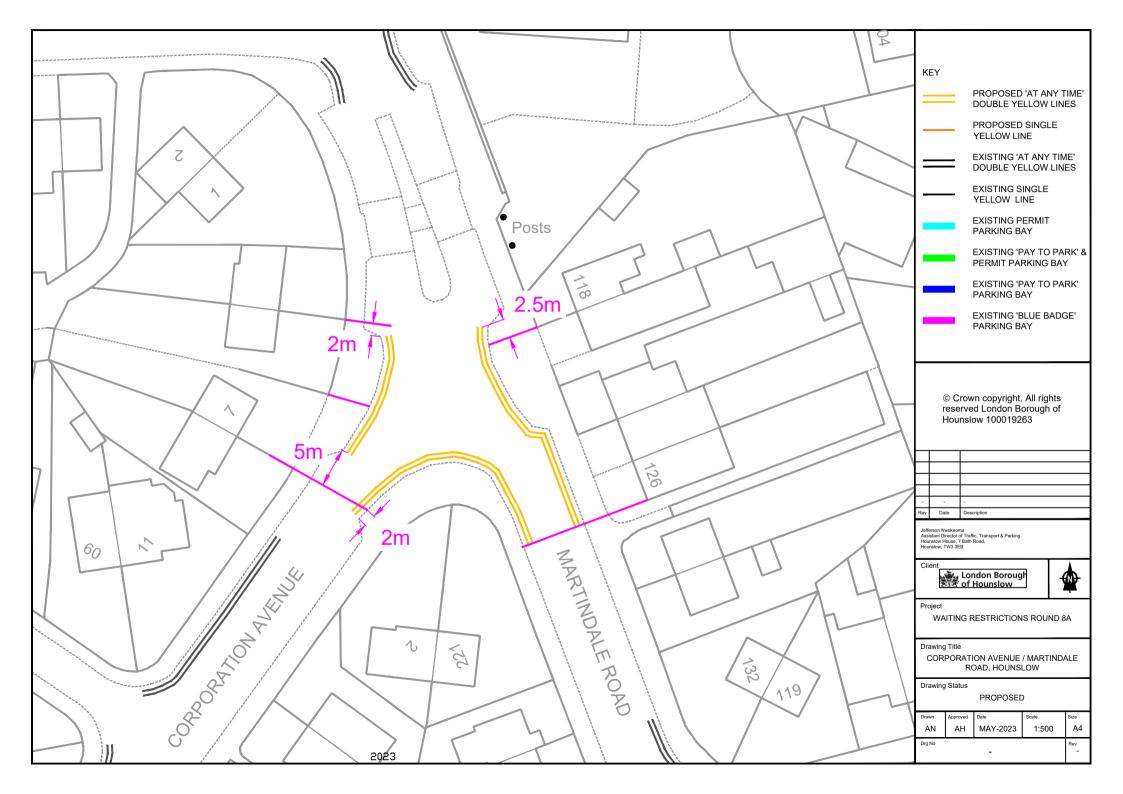

| 1                   | 2              | 3                                                                                                                                                                                                       | 4                                       |
|---------------------|----------------|---------------------------------------------------------------------------------------------------------------------------------------------------------------------------------------------------------|-----------------------------------------|
| Street<br>Reference | Item<br>Number | Street                                                                                                                                                                                                  | Prescribed<br>hours - see<br>Schedule 3 |
| 357                 | ai             | Martindale Road, Hounslow, east side, from the junction with Bath Road to a point 2.5 metres south of the southern building line of No. 2 Martindale Road                                               | А                                       |
| 357                 | aii            | Martindale Road, Hounslow, east side, from a point 2.5 metres south of the southern flank wall of No. 2 Martindale Road to a point 3 metres south of the common boundary of Nos. 8 & 10 Martindale Road | FF                                      |
| 357                 | aiii           | Martindale Road, Hounslow, east side, from a point 3 metres south of the common boundary of Nos. 8 & 10 Martindale Road to a point 1 metres south of the northern flank wall of No. 12 Martindale Road  | A                                       |
| 357                 | aiv            | Martindale Road, Hounslow, east side, from a point 1 metres south of the northern flank wall of No. 12 Martindale Road to the party wall of Nos. 34 & 36 Martindale Road                                | FF                                      |
| 357                 | av             | Martindale Road, Hounslow, east side, from the party wall of Nos. 34 & 36 Martindale Road to a point 3.5 metres north of the party wall of Nos. 54 & 56 Martindale Road                                 | A                                       |
| 357                 | avi            | Martindale Road, Hounslow, east side, from a point 3.5 metres north of the party wall of Nos. 54 & 56 Martindale Road to a point 8 metres south of the common boundary of Nos. 88 & 90 Martindale Road  | FF                                      |
| 357                 | avii           | Martindale Road, Hounslow, east side, from a point 8 metres south of the common boundary of Nos. 88 & 90 Martindale Road to the common boundary of Nos. 92 & 94 Martindale Road                         | А                                       |
| 357                 | aviii          | Martindale Road, Hounslow, east side, from a point 3 metres north of the southern building line of No. 177 Martindale Road to the party wall of Nos. 100 & 102 Martindale Road                          | К                                       |
| 357                 | aix            | Martindale Road, Hounslow, east side, from a point 5 metres south of the southern kerb-line of Beavers Lane to a point 3 metres north of the southern building line of No. 177 Martindale Road          | A                                       |
| 357                 | ах             | Martindale Road, Hounslow, east side, from the southern building line of No. 126 Martindale Road to a point 2 metres north of the common boundary of Nos. 118 & 120 Martindale Road                     | А                                       |
| 357                 | axi            | Martindale Road, Hounslow, east side, from the southern building line of No. 142 Martindale Road to a point 2 metres south of the common boundary of Nos. 223 & 225 Martindale Road                     | А                                       |
| 357                 | axii           | Martindale Road, Hounslow, east side, from the junction with Staines Road to common boundary of Nos. 196 & 198 Martindale Road                                                                          | A                                       |

| 1                   | 2              | 3                                                                                                                                                                                                                           | 4                                       |
|---------------------|----------------|-----------------------------------------------------------------------------------------------------------------------------------------------------------------------------------------------------------------------------|-----------------------------------------|
| Street<br>Reference | Item<br>Number | Street                                                                                                                                                                                                                      | Prescribed<br>hours - see<br>Schedule 3 |
| 357                 | bxiii          | Martindale Road, Hounslow, west side, from a point 10 metres south of the junction with Ravensdale Road to the common boundary of Nos. 107 & 109 Martindale Road                                                            | FF                                      |
| 357                 | bxiv           | Martindale Road, Hounslow, west side, from a point 2 metres north of the party wall of Nos. 123 & 125 Martindale Road to the party wall of Nos. 127 & 129 Martindale Road                                                   | FF                                      |
| 357                 | bxv            | Martindale Road, Hounslow, west side, from a point 3 metres north of the southern building line of No. 177 Martindale Road to the common boundary of Nos. 175 & 177 Martindale Road                                         | К                                       |
| 357                 | bxvi           | Martindale Road, Hounslow, west side, from a point 7.5 metres south of the common boundary of Nos. 1 Corporation Avenue & 2 Beavers Lane to a point 3 metres north of the southern building line of No. 177 Martindale Road | A                                       |
| 357                 | bxvii          | Martindale Road, Hounslow, west side, from a point 2 metres south of the common boundary of Nos. 3 & 5 Corporation Avenue to the southern building line of No. 126 Martindale Road                                          | A                                       |
| 357                 | bxviii         | Martindale Road, Hounslow, west side, from the common boundary wall of Nos. 227 & 229 Martindale Road to the common boundary wall of Nos. 237 & 239 Martindale Road                                                         | A                                       |
| 357                 | bxix           | Martindale Road, Hounslow, west side, from a point 5.5 metres south of the common boundary of Nos. 251 & 253 Martindale Road to the northern boundary of Nos. 259 & 261 Martindale Road                                     | A                                       |
| 357                 | bxx            | Martindale Road, Hounslow, west side, from a point 3.5 metres south of the common boundary of Nos. 327 & 329 Martindale Road to a point 2 metres north of the southern building line of No. 327 Martindale Road             | G                                       |
| 357                 | bxxi           | Martindale Road, Hounslow, west side, from the junction with Staines Road to a point 3.5 metres south of the common boundary of Nos. 327 & 329 Martindale Road                                                              | A                                       |
| 707                 | ai             | Florence Road, Feltham, north-west side, from the junction with Hanworth Road south-westwards for a distance of 7.5 metres                                                                                                  | A                                       |
| 707                 | aii            | Florence Road, Feltham, north-west side, from a point 2 metres north-east of the south-western flank wall of Nos. 19-25 Beauclerk Close to a point 4.5 metres south-west of that flank wall                                 | LL                                      |
| 707                 | aiii           | Florence Road, Feltham, north-west side, from the south-western flank wall of Nos. 2-8 Beauclerk Close to a point 6 metres southwest of that flank wall                                                                     | LL                                      |
| 707                 | aiv            | Florence Road, Feltham, north-west side, from the junction with Danesbury Road to a point 5 metres north-east of the south-western boundary of No. 17 Cardinal Road                                                         | A                                       |

| 1         | 2        | 3                                                                                                                               | 4                                     |
|-----------|----------|---------------------------------------------------------------------------------------------------------------------------------|---------------------------------------|
| '         |          | 3                                                                                                                               | 4                                     |
| Street    | Item     | Street                                                                                                                          | Prescribed                            |
| Reference | Number   |                                                                                                                                 | hours - see                           |
|           |          |                                                                                                                                 | Schedule 3                            |
| 1349      | aiv      | Corporation Avenue, Hounslow, north-west side, from a point 1                                                                   | Α                                     |
| 1010      | aiv      | metre south-west of the party wall of Nos. 48 & 50 Corporation                                                                  | , , , , , , , , , , , , , , , , , , , |
|           |          | Avenue to the junction with Barrack Road                                                                                        |                                       |
| 1349      | bi       | Corporation Avenue, Hounslow, south-east side, from the junction                                                                | Α                                     |
| 10.10     |          | with Barrack Road to a point 1 metre north-east of the south-                                                                   | , ,                                   |
|           |          | western boundary of No. 50 Corporation Avenue                                                                                   |                                       |
| 1349      | bii      | Corporation Avenue, Hounslow, south-east side, from a point 2.5                                                                 | Α                                     |
|           |          | metres south-west of the party wall of Nos. 18 & 20 Corporation                                                                 |                                       |
|           |          | Avenue to a point 1 metre south-west of the party wall of Nos. 8 &                                                              |                                       |
|           |          | 10 Corporation Avenue                                                                                                           |                                       |
| 1349      | biii     | Corporation Avenue, Hounslow, south-east side, from a point 2                                                                   | Α                                     |
|           |          | metres south-east of the party wall of Nos. 9 & 11 Corporation                                                                  |                                       |
|           |          | Avenue to the junction with Martindale Road                                                                                     |                                       |
| 1397      | ai       | Hawthorn Road, Brentford, both side, from the north-eastern                                                                     | Α                                     |
|           |          | building line of No. 22 Hawthorn Road to the south-western                                                                      |                                       |
|           |          | building line of No. 23 Rowan Road                                                                                              |                                       |
| 1397      | bi       | Hawthorn Road, Brentford, north-west side, from the junction with                                                               | Α                                     |
|           |          | Acacia Avenue to a point 2 metres south-west of the south-                                                                      |                                       |
|           |          | western building of No. 2 Hawthorn Road                                                                                         |                                       |
| 1397      | bii      | Hawthorn Road, Brentford, north-west side, from a point 4 metres                                                                | Α                                     |
|           |          | north-east of the north-easternmost building line of No. 36 Beech                                                               |                                       |
|           |          | Avenue to the junction with Beech Avenue                                                                                        |                                       |
| 1397      | ci       | Hawthorn Road, Brentford, south-east side, from the junction with                                                               | Α                                     |
|           |          | Acacia Avenue to a point 2.5 meters south-west of the party wall                                                                |                                       |
|           |          | of Nos. 2 & 4 Hawthorne Road                                                                                                    |                                       |
| 1397      | cii      | Hawthorn Road, Brentford, south-east side, from a point 5 metres                                                                | Α                                     |
|           |          | south-west of the north-eastern boundary of No. 9 Hawthorn Road                                                                 |                                       |
|           |          | to a point 5 metres north-east of the south-western boundary of                                                                 |                                       |
|           |          | No. 11 Hawthorn Road                                                                                                            |                                       |
| 1397      | ciii     | Hawthorn Road, Brentford, south-east side, from the junction with                                                               | Α                                     |
|           |          | Beech Avenue to the north-easternmost building line of No. 36                                                                   |                                       |
|           |          | Beech Avenue                                                                                                                    | _                                     |
| 1511      | ai       | Leigham Drive, Isleworth, both side, the north to south arm, from                                                               | Α                                     |
|           |          | the junction with Great West Road to a point 8 metres north of the                                                              |                                       |
| 4=44      |          | southern boundary of No. 718 Great West Road                                                                                    |                                       |
| 1511      | aii      | Leigham Drive, Isleworth, both side, the north to south arm, from                                                               | Α                                     |
|           |          | the junction with the east to west arm of Leigham Drive to a point                                                              |                                       |
|           |          | 8 metres south of the northern boundary of No. 718 Great West                                                                   |                                       |
| 1511      | bi       | Road                                                                                                                            | Λ.                                    |
| 1511      | DI       | Leigham Drive, Isleworth, south side, the east to west arm, from a point 8 metres east of the western boundary of No. 720 Great | Α                                     |
|           |          | West Road to a point 8 metres west of the eastern boundary of                                                                   |                                       |
|           |          | No. 718 Great West Road                                                                                                         |                                       |
| 1512      | ai       | Great West Road Great West Road Great West Road, Isleworth, north side, the service road fronting                               | A                                     |
| 1312      | ai       | Nos. 706-748 Great West Road, from a point 5 metres east of the                                                                 | ^                                     |
|           |          | party wall of Nos. 716 & 718 Great West Road to a point 2.5                                                                     |                                       |
|           |          | metres west of the party wall of Nos. 720 & 722 Great West Road                                                                 |                                       |
|           | <u> </u> | money man or 1100. 120 & 122 Groat Woot Road                                                                                    |                                       |