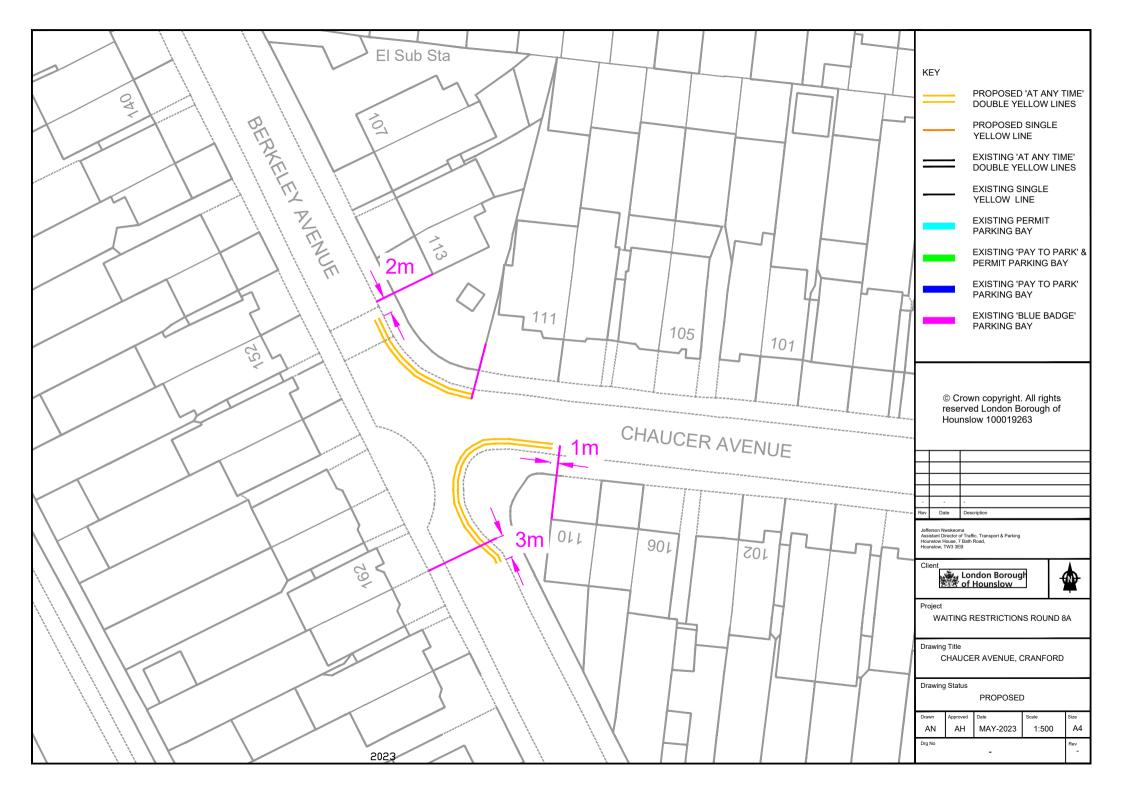

| 1                   | 2              | 3                                                                                                                                                                                      | 4                                       |
|---------------------|----------------|----------------------------------------------------------------------------------------------------------------------------------------------------------------------------------------|-----------------------------------------|
| Street<br>Reference | Item<br>Number | Street                                                                                                                                                                                 | Prescribed<br>hours - see<br>Schedule 3 |
| 769                 | ci             | Stourton Avenue, Feltham, south-east side, from the junction with Riverdale Road to a point 10 metres north-east of the junction with Fairlawn Close                                   | А                                       |
| 769                 | cii            | Stourton Avenue, Feltham, south-east side, from a point 1 metre west of the eastern building line of No. 16 Stourton Avenue to the westernmost building line of No. 42 Stourton Avenue | А                                       |
| 769                 | di             | Stourton Avenue, Feltham, east side, from a point 3.3 metres north of the northern wall of Nos. 140-154 Stourton Avenue, northwards for a distance of 3.7 metres                       | А                                       |
| 923                 | ai             | Stratton Close, Hounslow, both side, from the junction with Sutton Lane south-eastwards for a distance of 10 metres                                                                    | А                                       |
| 923                 | bi             | Stratton Close, Hounslow, north-east & north-west side, from the party wall of Nos. 9 & 11 Stratton Close to the north-easternmost extremity of the road                               | Α                                       |
| 1066                | ai             | Clairvale Road, Hounslow, south-west side, from the junction with Springwell Road to a point 2 metres west of the common boundary of Nos. 7 & 9 Clairvale Road                         | А                                       |
| 1066                | aii            | Clairvale Road, Hounslow, south-west side, from a point 2 metres east of the common boundary of Nos. 31 & 33 Clairvale Road to the western building line of No. 39 Clairvale Road      | А                                       |
| 1066                | bi             | Clairvale Road, Hounslow, north-east side, from the junction with Springwell Road to the common boundary of Nos. 140 Springwell Road & 1 Clairvale Road                                | А                                       |
| 1121                | ai             | Harlequin Close, Isleworth, east & south-east side, from the junction with Whitton Dene to a point 5 metres west of the common boundary of Nos. 26 & 27 Harlequin Close                | А                                       |
| 1121                | bi             | Harlequin Close, Isleworth, west & north-west side, from a point 5 metres east of the common boundary of Nos. 24 & 25 Harlequin Close to the junction with Whitton Dene                | Α                                       |
| 1121                | ci             | Harlequin Close, Isleworth, north side, from the common boundary of Nos. 26 & 27 Harlequin Close westwards for a distance of 5 metres                                                  | А                                       |
| 1154                | ai             | Chaucer Avenue, Hounslow, both side, from the junction with Woodfield Road westwards for a distance of 10 metres                                                                       | Α                                       |
| 1154                | bi             | Chaucer Avenue, Hounslow, north side, from the junction with Berkeley Avenue to the western boundary of No. 111 Chaucer Avenue                                                         | А                                       |
| 1154                | ci             | Chaucer Avenue, Hounslow, south side, from the junction with Berkeley Avenue to a point 1 metre west of the western building line of No. 100 Chaucer Avenue                            | A                                       |