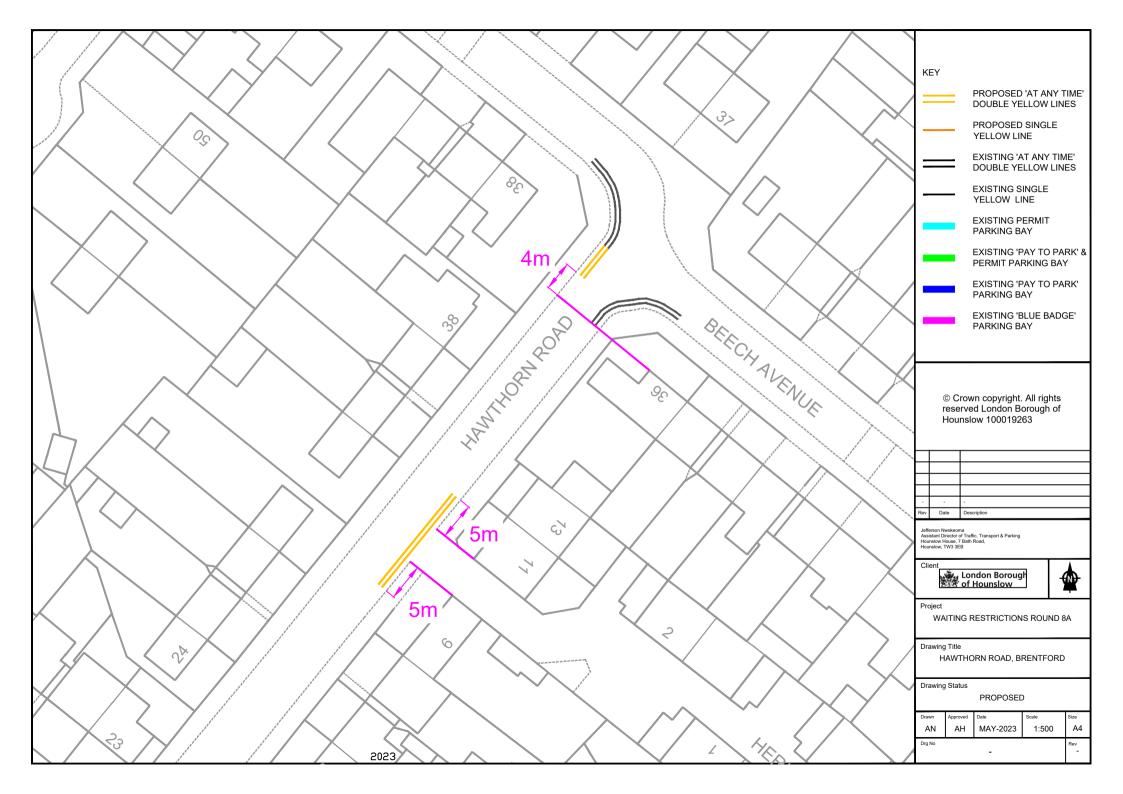

| 1         | 2        | 3                                                                                                                               | 4                                     |
|-----------|----------|---------------------------------------------------------------------------------------------------------------------------------|---------------------------------------|
| '         |          | 3                                                                                                                               | 4                                     |
| Street    | Item     | Street                                                                                                                          | Prescribed                            |
| Reference | Number   |                                                                                                                                 | hours - see                           |
|           |          |                                                                                                                                 | Schedule 3                            |
| 1349      | aiv      | Corporation Avenue, Hounslow, north-west side, from a point 1                                                                   | Α                                     |
| 1010      | aiv      | metre south-west of the party wall of Nos. 48 & 50 Corporation                                                                  | , , , , , , , , , , , , , , , , , , , |
|           |          | Avenue to the junction with Barrack Road                                                                                        |                                       |
| 1349      | bi       | Corporation Avenue, Hounslow, south-east side, from the junction                                                                | Α                                     |
| 10.10     |          | with Barrack Road to a point 1 metre north-east of the south-                                                                   | , ,                                   |
|           |          | western boundary of No. 50 Corporation Avenue                                                                                   |                                       |
| 1349      | bii      | Corporation Avenue, Hounslow, south-east side, from a point 2.5                                                                 | Α                                     |
|           |          | metres south-west of the party wall of Nos. 18 & 20 Corporation                                                                 |                                       |
|           |          | Avenue to a point 1 metre south-west of the party wall of Nos. 8 &                                                              |                                       |
|           |          | 10 Corporation Avenue                                                                                                           |                                       |
| 1349      | biii     | Corporation Avenue, Hounslow, south-east side, from a point 2                                                                   | Α                                     |
|           |          | metres south-east of the party wall of Nos. 9 & 11 Corporation                                                                  |                                       |
|           |          | Avenue to the junction with Martindale Road                                                                                     |                                       |
| 1397      | ai       | Hawthorn Road, Brentford, both side, from the north-eastern                                                                     | Α                                     |
|           |          | building line of No. 22 Hawthorn Road to the south-western                                                                      |                                       |
|           |          | building line of No. 23 Rowan Road                                                                                              |                                       |
| 1397      | bi       | Hawthorn Road, Brentford, north-west side, from the junction with                                                               | Α                                     |
|           |          | Acacia Avenue to a point 2 metres south-west of the south-                                                                      |                                       |
|           |          | western building of No. 2 Hawthorn Road                                                                                         |                                       |
| 1397      | bii      | Hawthorn Road, Brentford, north-west side, from a point 4 metres                                                                | Α                                     |
|           |          | north-east of the north-easternmost building line of No. 36 Beech                                                               |                                       |
|           |          | Avenue to the junction with Beech Avenue                                                                                        |                                       |
| 1397      | ci       | Hawthorn Road, Brentford, south-east side, from the junction with                                                               | Α                                     |
|           |          | Acacia Avenue to a point 2.5 meters south-west of the party wall                                                                |                                       |
|           |          | of Nos. 2 & 4 Hawthorne Road                                                                                                    |                                       |
| 1397      | cii      | Hawthorn Road, Brentford, south-east side, from a point 5 metres                                                                | Α                                     |
|           |          | south-west of the north-eastern boundary of No. 9 Hawthorn Road                                                                 |                                       |
|           |          | to a point 5 metres north-east of the south-western boundary of                                                                 |                                       |
|           |          | No. 11 Hawthorn Road                                                                                                            |                                       |
| 1397      | ciii     | Hawthorn Road, Brentford, south-east side, from the junction with                                                               | Α                                     |
|           |          | Beech Avenue to the north-easternmost building line of No. 36                                                                   |                                       |
|           |          | Beech Avenue                                                                                                                    | _                                     |
| 1511      | ai       | Leigham Drive, Isleworth, both side, the north to south arm, from                                                               | Α                                     |
|           |          | the junction with Great West Road to a point 8 metres north of the                                                              |                                       |
| 4=44      |          | southern boundary of No. 718 Great West Road                                                                                    |                                       |
| 1511      | aii      | Leigham Drive, Isleworth, both side, the north to south arm, from                                                               | Α                                     |
|           |          | the junction with the east to west arm of Leigham Drive to a point                                                              |                                       |
|           |          | 8 metres south of the northern boundary of No. 718 Great West                                                                   |                                       |
| 1511      | bi       | Road                                                                                                                            | Λ.                                    |
| 1511      | DI       | Leigham Drive, Isleworth, south side, the east to west arm, from a point 8 metres east of the western boundary of No. 720 Great | Α                                     |
|           |          | West Road to a point 8 metres west of the eastern boundary of                                                                   |                                       |
|           |          | No. 718 Great West Road                                                                                                         |                                       |
| 1512      | ai       | Great West Road Great West Road Great West Road, Isleworth, north side, the service road fronting                               | A                                     |
| 1312      | ai       | Nos. 706-748 Great West Road, from a point 5 metres east of the                                                                 | ^                                     |
|           |          | party wall of Nos. 716 & 718 Great West Road to a point 2.5                                                                     |                                       |
|           |          | metres west of the party wall of Nos. 720 & 722 Great West Road                                                                 |                                       |
|           | <u> </u> | money man or 1100. 120 & 122 Groat Woot Road                                                                                    |                                       |