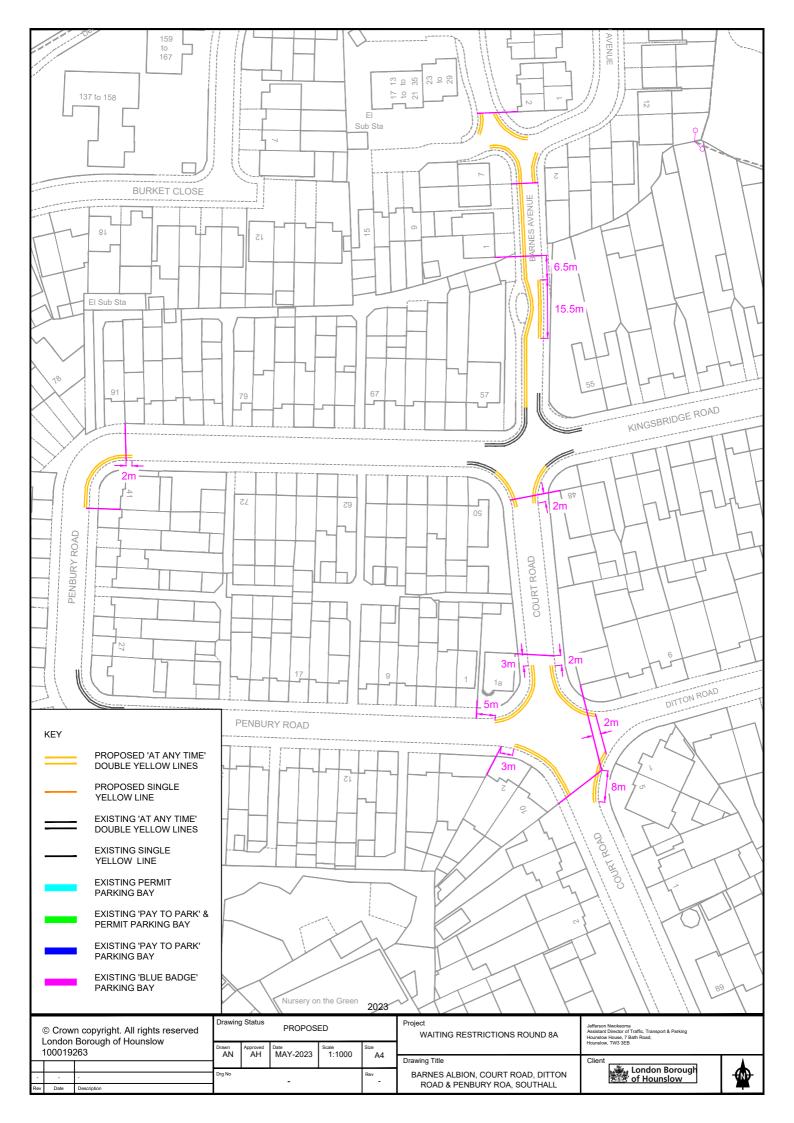

# Proposed waiting and loading restrictions - Various Roads Brentford, Cranford, Feltham, Hanworth, Heston, Hounslow, Isleworth and Southall

- A. The London Borough of Hounslow (Waiting and Loading Restriction) (Amendment No.342) Order 2024
- B. The London Borough of Hounslow (Kings Road) (Parking Places) (Amendment No.1) Order 2024
- 1. The London Borough of Hounslow gives notice that on 22 April 2024 it made the abovementioned Order under the Road Traffic Regulation Act 1984. The order will come into operation on 29 April 2024.
- 2. The general effect of the Waiting and Loading Order will be to:
  - a) Introduce "No waiting at any time" restrictions in: Hawthorn Road, Brentford; Berkeley Avenue, Chaucer Avenue and Regent Close, Cranford; Becketts Close, Florence Road, Hanworth Road and Kings Road, Feltham; Stourton Avenue, Hanworth; Clairvale Road, Heston; Barrack Road, Corporation Avenue, Martindale Road and Stratton Close, Hounslow; Harlequin Close and Leigham Drive, Isleworth.
  - b) Introduce "No waiting" restrictions in Florence Road, Feltham.
- 3. The general effect of the Kings Road Parking Places Order will be to:
  - a) Remove a short length of parking bay to accommodate new waiting restrictions in Kings Road, Feltham.
- 4. The Council has deferred the introduction of "No Waiting at any time" restrictions in Barnes Avenue, Court Road, Ditton Road, Kingsbridge Road and Penbury Road, Southall. A notice for these proposals was originally published on 30 June 2023. The Council may make a subsequent Order for these deferred items within a period of 2-years of when the original Notice was published.
- 5. Documents giving further information of the Order can be viewed for a period of 6 weeks from the date of this Notice online at <a href="https://example.com/hourslow.gov.uk">hourslow.gov.uk</a> by typing in the term "traffic notices" in the search bar.
- 6. Any person desiring to question the validity of the Order or any provision contained therein on the grounds that they are not within the relevant powers of the Road Traffic Regulation Act 1984 or any other relevant regulations made thereunder have not been compiled with in relation to the Order may, within six weeks of the date on which the Order was made, make an application for the purpose to the High Court.

# Proposed waiting and loading restrictions - Various Roads Brentford, Cranford, Feltham, Hanworth, Heston, Hounslow, Isleworth and Southall

- A. The London Borough of Hounslow (Waiting and Loading Restriction) (Amendment No.\*\*) Order 20\*\*
- B. The London Borough of Hounslow (Kings Road) (Parking Places) (Amendment No\*\*) Order 20\*\*
- 1. The London Borough of Hounslow proposes to make the above Orders under the Road Traffic Regulation Act 1984.
- 2. The general effect of the Waiting and Loading Order would be to:
  - a) Introduce "No waiting at any time" restrictions in: Hawthorn Road, Brentford; Berkeley Avenue, Chaucer Avenue and Regent Close, Cranford; Becketts Close, Florence Road, Hanworth Road and Kings Road, Feltham; Stourton Avenue, Hanworth; Clairvale Road, Heston; Barrack Road, Corporation Avenue, Martindale Road and Stratton Close, Hounslow; Harlequin Close and Leigham Drive, Isleworth; and Barnes Avenue, Court Road, Ditton Road, Kingsbridge Road and Penbury Road, Southall.
  - b) Introduce "No waiting" restrictions in Florence Road, Feltham.
- 3. The general effect of the Kings Road Parking Places Order would be to:
  - a) Remove a short length of parking bay to accommodate new waiting restrictions in Kings Road, Feltham.
- 4. Documents giving further information of the proposed Orders can be viewed for a period of 21 days from the date of this Notice online at <a href="https://example.com/hourslow.gov.uk">hourslow.gov.uk</a> by typing in the term "traffic notices" in the search bar.
- 5. Any person wishing to object to the proposed Orders should send a statement in writing, stating the grounds of the objection, to the Assistant Director of Traffic, Transport & Parking, Hounslow Council, Hounslow House, 7 Bath Road, Hounslow, Middlesex TW3 3EB or by email to trafficorders@hounslow.gov.uk quoting the reference TMO/P031/23, to be received by no later than Friday, 21 July 2023.