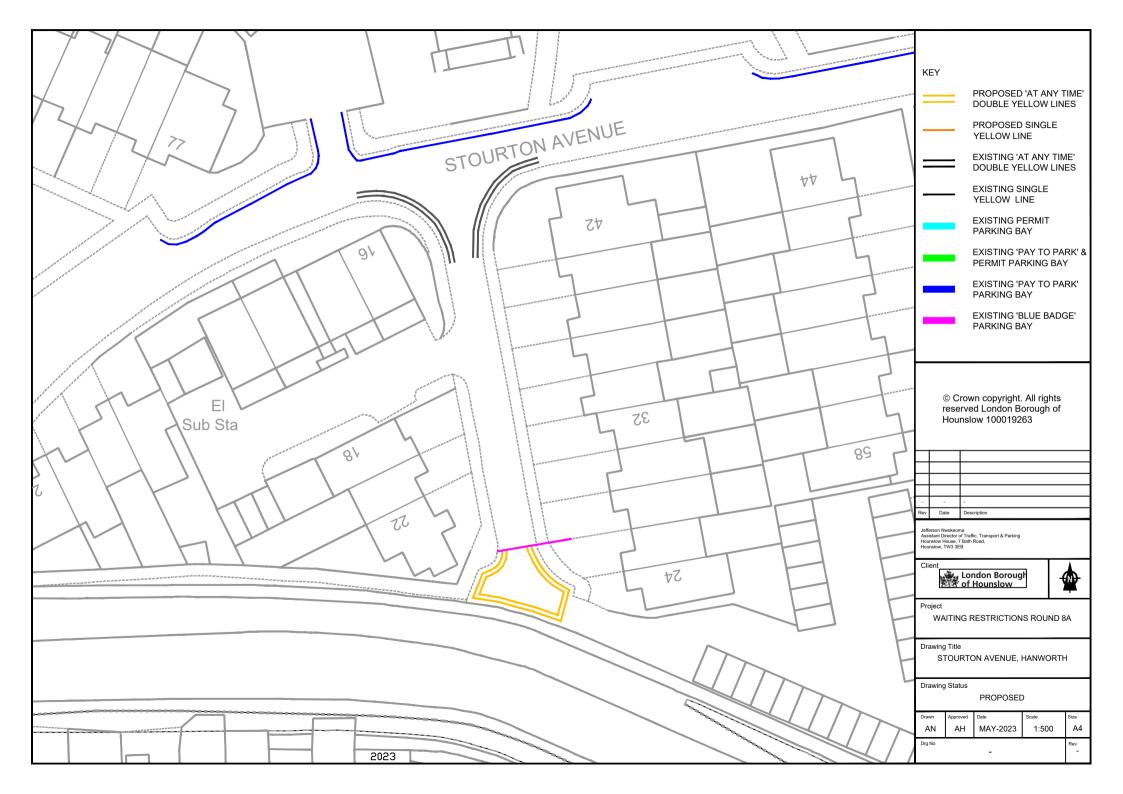

| 1                   | 2              | 3                                                                                                                                                                                                                                                     | 4                                 |
|---------------------|----------------|-------------------------------------------------------------------------------------------------------------------------------------------------------------------------------------------------------------------------------------------------------|-----------------------------------|
| Street<br>Reference | Item<br>Number | Street                                                                                                                                                                                                                                                | Prescribed hours - see Schedule 3 |
| 725                 | aiii           | Barrack Road, Hounslow, south-west side, from a point 20 metres north of the common boundary of Nos. 1 Laurel Gardens & 50 Barrack Road to a point 6.5 metres south of the party wall of Nos. 31 & 33 Barrack Road                                    | A                                 |
| 725                 | aiv            | Barrack Road, Hounslow, south-west side, from the northern building line of No. 69 Barrack Road to a point 4.5 metres south of the party wall of Nos. 71 & 73 Barrack Road                                                                            | A                                 |
| 725                 | av             | Barrack Road, Hounslow, south-west side, from the junction with Beavers Lane to a point 3 metres north of the party wall of Nos. 99 & 101 Barrack Road                                                                                                | A                                 |
| 725                 | bi             | Barrack Road, Hounslow, north-east side, from the junction with Staines Road to the party wall of Nos. 22 & 24 Barrack Road                                                                                                                           | A                                 |
| 725                 | bii            | Barrack Road, Hounslow, north-east side, from a point 6 metres south of the party wall of Nos. 50 & 52 Barrack Road to a point 7.5 metres north of the party wall of Nos. 32 & 34-48 Barrack Road                                                     | А                                 |
| 725                 | biii           | Barrack Road, Hounslow, north-east side, from the junction with Beavers Lane to the party wall of Nos. 99 & 101 Barrack Road                                                                                                                          | А                                 |
| 769                 | ai             | Stourton Avenue, Feltham, both side, the access road fronting Nos. 18-42 Stourton Avenue, from the junction with the north-east to south-west arm of Stourton Avenue to a point 2 metres north of the common boundary of Nos. 40 & 42 Stourton Avenue | А                                 |
| 769                 | aii            | Stourton Avenue, Feltham, both side, the access road fronting Nos. 18-42 Stourton Avenue, from the common boundary of Nos. 26 & 28 Stourton Avenue to the southernmost extent, including the turning circle                                           | А                                 |
| 769                 | bi             | Stourton Avenue, Feltham, north-west side, from the junction with Riverdale Road to the south-western building line of No. 1 Stourton Avenue                                                                                                          | A                                 |
| 769                 | bii            | Stourton Avenue, Feltham, north-west side, from a point 20 metres north-east of the south-westernmost building line of Nos. 79-173 Stourton Avenue, south-westwards for a distance of 60 metres                                                       | NN                                |
| 769                 | biii           | Stourton Avenue, Feltham, north-west side, from a point 19 metres south-west of the north-easternmost building line of Nos. 79-173 Stourton Avenue to a point 12 metres east of the easternmost building line of No. 44 Stourton Avenue               | NN                                |
| 769                 | biv            | Stourton Avenue, Feltham, north-west side, from a point 12 metres east of the easternmost building line of No. 44 Stourton Avenue to a point 11 metres north of the southern building line of No. 156 Stourton Avenue                                 | А                                 |