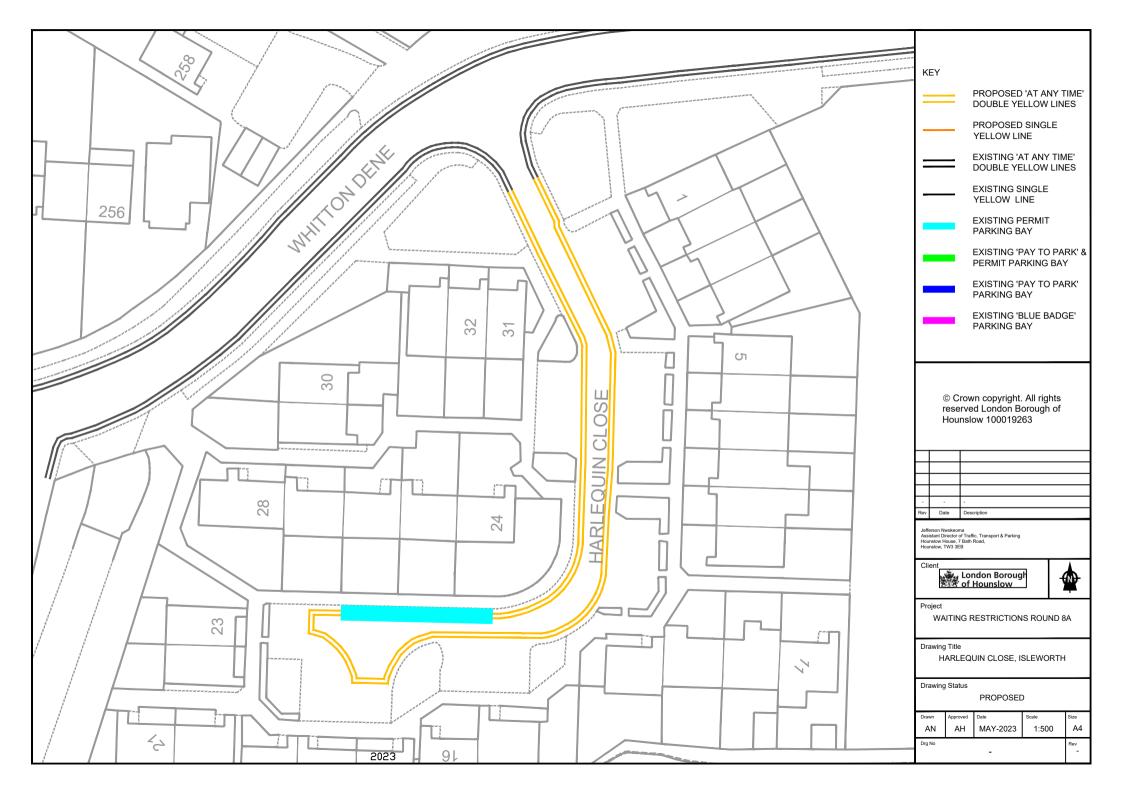

| 1                   | 2              | 3                                                                                                                                                                                      | 4                                       |
|---------------------|----------------|----------------------------------------------------------------------------------------------------------------------------------------------------------------------------------------|-----------------------------------------|
| Street<br>Reference | Item<br>Number | Street                                                                                                                                                                                 | Prescribed<br>hours - see<br>Schedule 3 |
| 769                 | ci             | Stourton Avenue, Feltham, south-east side, from the junction with Riverdale Road to a point 10 metres north-east of the junction with Fairlawn Close                                   | А                                       |
| 769                 | cii            | Stourton Avenue, Feltham, south-east side, from a point 1 metre west of the eastern building line of No. 16 Stourton Avenue to the westernmost building line of No. 42 Stourton Avenue | А                                       |
| 769                 | di             | Stourton Avenue, Feltham, east side, from a point 3.3 metres north of the northern wall of Nos. 140-154 Stourton Avenue, northwards for a distance of 3.7 metres                       | А                                       |
| 923                 | ai             | Stratton Close, Hounslow, both side, from the junction with Sutton Lane south-eastwards for a distance of 10 metres                                                                    | А                                       |
| 923                 | bi             | Stratton Close, Hounslow, north-east & north-west side, from the party wall of Nos. 9 & 11 Stratton Close to the north-easternmost extremity of the road                               | Α                                       |
| 1066                | ai             | Clairvale Road, Hounslow, south-west side, from the junction with Springwell Road to a point 2 metres west of the common boundary of Nos. 7 & 9 Clairvale Road                         | А                                       |
| 1066                | aii            | Clairvale Road, Hounslow, south-west side, from a point 2 metres east of the common boundary of Nos. 31 & 33 Clairvale Road to the western building line of No. 39 Clairvale Road      | А                                       |
| 1066                | bi             | Clairvale Road, Hounslow, north-east side, from the junction with Springwell Road to the common boundary of Nos. 140 Springwell Road & 1 Clairvale Road                                | А                                       |
| 1121                | ai             | Harlequin Close, Isleworth, east & south-east side, from the junction with Whitton Dene to a point 5 metres west of the common boundary of Nos. 26 & 27 Harlequin Close                | А                                       |
| 1121                | bi             | Harlequin Close, Isleworth, west & north-west side, from a point 5 metres east of the common boundary of Nos. 24 & 25 Harlequin Close to the junction with Whitton Dene                | Α                                       |
| 1121                | ci             | Harlequin Close, Isleworth, north side, from the common boundary of Nos. 26 & 27 Harlequin Close westwards for a distance of 5 metres                                                  | А                                       |
| 1154                | ai             | Chaucer Avenue, Hounslow, both side, from the junction with Woodfield Road westwards for a distance of 10 metres                                                                       | Α                                       |
| 1154                | bi             | Chaucer Avenue, Hounslow, north side, from the junction with Berkeley Avenue to the western boundary of No. 111 Chaucer Avenue                                                         | А                                       |
| 1154                | ci             | Chaucer Avenue, Hounslow, south side, from the junction with Berkeley Avenue to a point 1 metre west of the western building line of No. 100 Chaucer Avenue                            | A                                       |