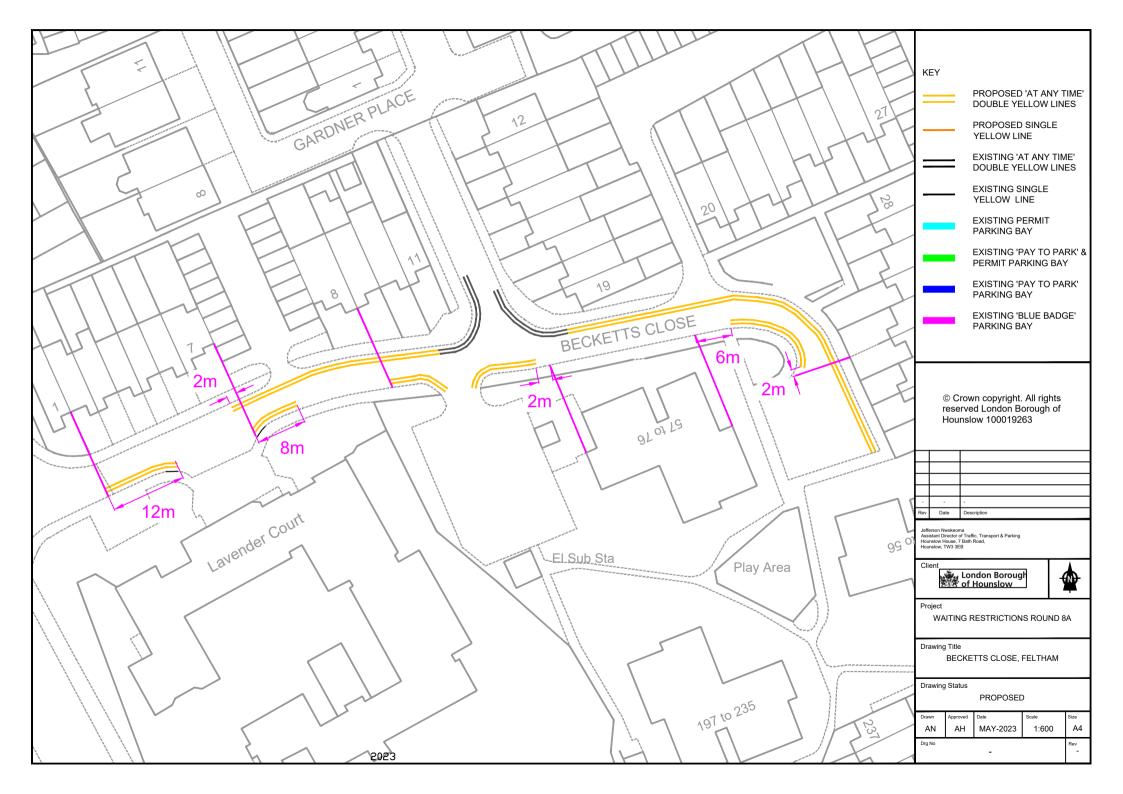

| 1                   | 2              | 3                                                                                                                                                                                                                                      | 4                                       |
|---------------------|----------------|----------------------------------------------------------------------------------------------------------------------------------------------------------------------------------------------------------------------------------------|-----------------------------------------|
| Street<br>Reference | Item<br>Number | Street                                                                                                                                                                                                                                 | Prescribed<br>hours - see<br>Schedule 3 |
| 1174                | ai             | Regent Close, Hounslow, north side, from the junction with Woodfield Road to the western building line of Ryder House, No. 1 Woodfield Road                                                                                            | А                                       |
| 1174                | bi             | Regent Close, Hounslow, south side, from the junction with Woodfield Road to the common boundary of Nos. 8 & 9 Regent Close                                                                                                            | А                                       |
| 1252                | ai             | Becketts Close, Feltham, north & north-east side, from a point 2 metres west of the eastern building line of No. 7 Becketts Close to a point 2.5 metres south of the common boundary of Nos. 35 & 36 Becketts Close                    | A                                       |
| 1252                | bi             | Becketts Close, Feltham, south side, from the common boundary of Nos. 1 & 2 Becketts Close eastwards for a distance of 12 metres                                                                                                       | А                                       |
| 1252                | bii            | Becketts Close, Feltham, south side, from the eastern building line of No. 7 Becketts Close eastwards for a distance of 8 metres                                                                                                       | А                                       |
| 1252                | biii           | Becketts Close, Feltham, south side, from the common boundary of Nos. 8 & 9 Becketts Close to a point 2 metres south of the south-western building line of Nos. 57-76 Becketts Close                                                   | А                                       |
| 1252                | ci             | Becketts Close, Feltham, south & south-west side, from a point 6 metres east of the eastern building line of Nos. 57-76 Becketts Close to a point 2 metre north of the common boundary of Nos. 32 & 33 Becketts Close                  | A                                       |
| 1252                | di             | Becketts Close, Feltham, west side, the access fronting Nos. 12-<br>19 Becketts Close, from the junction with the east to west arm of<br>Becketts Close to the common boundary of Nos. 16 & 17 Becketts<br>Close                       | А                                       |
| 1252                | ei             | Becketts Close, Feltham, east side, the access fronting Nos. 12-<br>19 Becketts Close, from the junction with the east to west arm of<br>Becketts Close to the common boundary of Nos. 18 & 29 Becketts<br>Close                       | A                                       |
| 1349                | ai             | Corporation Avenue, Hounslow, north-west side, from the junction with Martindale Road to a point 5 metres north-east of the party wall of Nos. 7 & 9 Corporation Avenue                                                                | А                                       |
| 1349                | aii            | Corporation Avenue, Hounslow, north-west side, from a point 1.5 metres north-east of the party wall of Nos. 10 & 12 Corporation Avenue to the party wall of Nos. 10 & 12 Corporation Avenue                                            | А                                       |
| 1349                | aiii           | Corporation Avenue, Hounslow, north-west side, from a point 3 metres north-east of the south-western boundary of No. 21 Corporation Avenue to a point 1.5 metres south-west of the south-western boundary of No. 24 Corporation Avenue | A                                       |