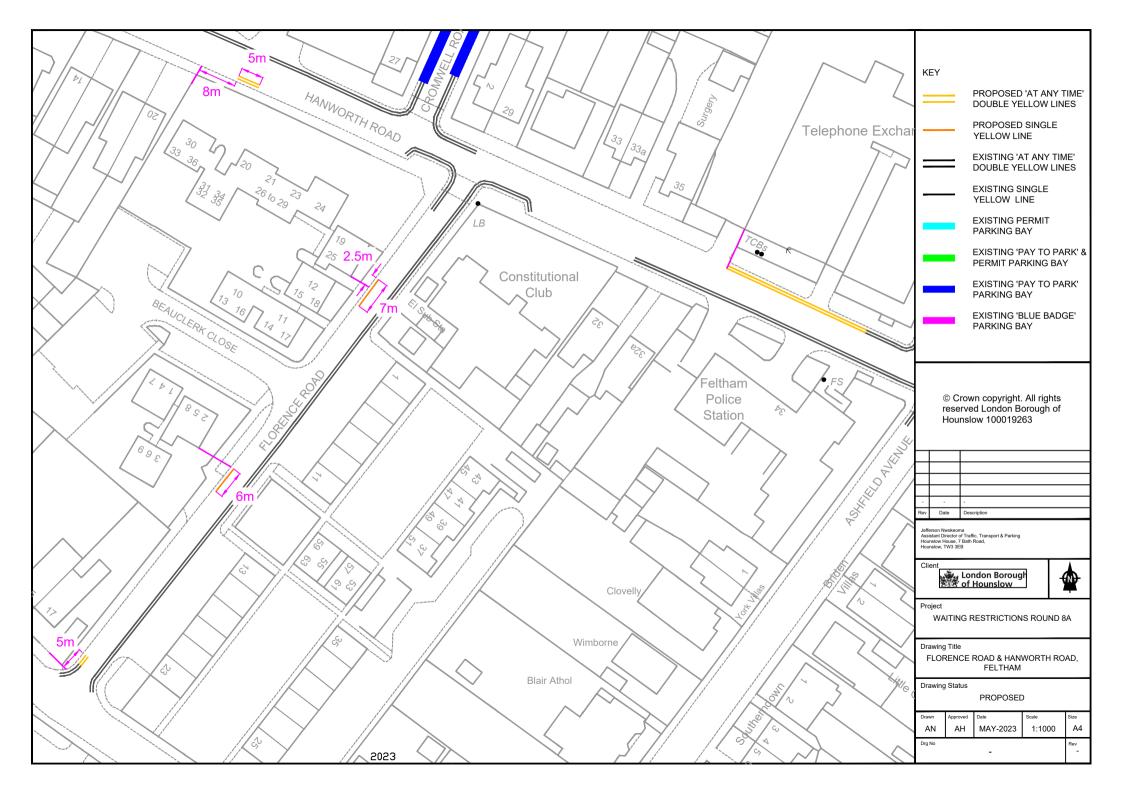

# SCHEDULE 1 RESTRICTED STREETS REFERRED TO IN ARTICLE 5(1)

| 1                   | 2              | 3                                                                                                                                                                                                                           | 4                                       |
|---------------------|----------------|-----------------------------------------------------------------------------------------------------------------------------------------------------------------------------------------------------------------------------|-----------------------------------------|
| Street<br>Reference | Item<br>Number | Street                                                                                                                                                                                                                      | Prescribed<br>hours - see<br>Schedule 3 |
| 62                  | ai             | Berkeley Avenue, Hounslow, east side, from a point 2 metres north of the southern building line of No. 120 Berkeley Avenue to a point 3 metres north of the southern building line of No. 128 Berkeley Avenue               | A                                       |
| 62                  | aii            | Berkeley Avenue, Hounslow, east side, from a point 2 metres south-east of the south-eastern building line of No. 113 Berkeley Avenue to a point 3 metres south-east of the party wall of Nos. 162 & 164 Berkeley Avenue     | A                                       |
| 261                 | ai             | Hanworth Road, Feltham, north & north-east side, from the junction with Hounslow Road to the party wall of Nos. 2 Cromwell Road & 29 Hanworth Road, including both sides of the access road leading to Freddy Mercury Close | A                                       |
| 261                 | bi             | Hanworth Road, Feltham, north-east side, from the north-<br>easternmost building line of 'Telephone Exchange', Hanworth<br>Road to the party wall of Nos. 51 & 53 Hanworth Road                                             | A                                       |
| 261                 | bii            | Hanworth Road, Feltham, north-east side, from the south-eastern building line of No. 59 Hanworth Road from a point 4.5 metres north-west of the party wall of Nos. 63 & 65 Hanworth Road                                    | A                                       |
| 261                 | biii           | Hanworth Road, Feltham, north-east side, from a point 2 metres south-east of the north-western building line of No. 76 Hanworth Road to the south-eastern building line of No. 75 Hanworth Road                             | A                                       |
| 261                 | ci             | Hanworth Road, Feltham, south-west side, from a point 2.5 metres south-east of the party wall of Nos. 58 & 60 Hanworth Road to a point 5 metres north-west of the party wall of Nos. 62 & 66 Hanworth Road                  | A                                       |
| 261                 | cii            | Hanworth Road, Feltham, south-west side, from a point 5 metres north-west of the south-eastern building line of No. 32 Hanworth Road to a point 1 metre north-west of the party wall of Nos. 51 & 53 Hanworth Road          | A                                       |
| 261                 | ciii           | Hanworth Road, Feltham, south-west side, from a point 5 metres north-west of the north-western boundary of No. 2 Cromwell Road to a point 7.5 metres south-east of the party wall of Nos. 29 & 31 Hanworth Road             | A                                       |
| 261                 | civ            | Hanworth Road, Feltham, south-west side, from a point 8 metres south-east of the south-eastern boundary of No. 20 Hanworth Road south-eastwards for a distance of 5 metres                                                  | А                                       |
| 261                 | di             | Hanworth Road, Feltham, south & south-west side, from the junction with Hounslow Road to a point 13.5 metres north-west of the north-western building line of No. 14 Hanworth Road                                          | А                                       |

| 1                   | 2              | 3                                                                                                                                                                                                                           | 4                                       |
|---------------------|----------------|-----------------------------------------------------------------------------------------------------------------------------------------------------------------------------------------------------------------------------|-----------------------------------------|
| Street<br>Reference | Item<br>Number | Street                                                                                                                                                                                                                      | Prescribed<br>hours - see<br>Schedule 3 |
| 357                 | bxiii          | Martindale Road, Hounslow, west side, from a point 10 metres south of the junction with Ravensdale Road to the common boundary of Nos. 107 & 109 Martindale Road                                                            | FF                                      |
| 357                 | bxiv           | Martindale Road, Hounslow, west side, from a point 2 metres north of the party wall of Nos. 123 & 125 Martindale Road to the party wall of Nos. 127 & 129 Martindale Road                                                   | FF                                      |
| 357                 | bxv            | Martindale Road, Hounslow, west side, from a point 3 metres north of the southern building line of No. 177 Martindale Road to the common boundary of Nos. 175 & 177 Martindale Road                                         | К                                       |
| 357                 | bxvi           | Martindale Road, Hounslow, west side, from a point 7.5 metres south of the common boundary of Nos. 1 Corporation Avenue & 2 Beavers Lane to a point 3 metres north of the southern building line of No. 177 Martindale Road | A                                       |
| 357                 | bxvii          | Martindale Road, Hounslow, west side, from a point 2 metres south of the common boundary of Nos. 3 & 5 Corporation Avenue to the southern building line of No. 126 Martindale Road                                          | A                                       |
| 357                 | bxviii         | Martindale Road, Hounslow, west side, from the common boundary wall of Nos. 227 & 229 Martindale Road to the common boundary wall of Nos. 237 & 239 Martindale Road                                                         | A                                       |
| 357                 | bxix           | Martindale Road, Hounslow, west side, from a point 5.5 metres south of the common boundary of Nos. 251 & 253 Martindale Road to the northern boundary of Nos. 259 & 261 Martindale Road                                     | A                                       |
| 357                 | bxx            | Martindale Road, Hounslow, west side, from a point 3.5 metres south of the common boundary of Nos. 327 & 329 Martindale Road to a point 2 metres north of the southern building line of No. 327 Martindale Road             | G                                       |
| 357                 | bxxi           | Martindale Road, Hounslow, west side, from the junction with Staines Road to a point 3.5 metres south of the common boundary of Nos. 327 & 329 Martindale Road                                                              | A                                       |
| 707                 | ai             | Florence Road, Feltham, north-west side, from the junction with Hanworth Road south-westwards for a distance of 7.5 metres                                                                                                  | A                                       |
| 707                 | aii            | Florence Road, Feltham, north-west side, from a point 2 metres north-east of the south-western flank wall of Nos. 19-25 Beauclerk Close to a point 4.5 metres south-west of that flank wall                                 | LL                                      |
| 707                 | aiii           | Florence Road, Feltham, north-west side, from the south-western flank wall of Nos. 2-8 Beauclerk Close to a point 6 metres southwest of that flank wall                                                                     | LL                                      |
| 707                 | aiv            | Florence Road, Feltham, north-west side, from the junction with Danesbury Road to a point 5 metres north-east of the south-western boundary of No. 17 Cardinal Road                                                         | A                                       |

| 1                   | 2              | 3                                                                                                                                                                                                                        | 4                                       |
|---------------------|----------------|--------------------------------------------------------------------------------------------------------------------------------------------------------------------------------------------------------------------------|-----------------------------------------|
| Street<br>Reference | Item<br>Number | Street                                                                                                                                                                                                                   | Prescribed<br>hours - see<br>Schedule 3 |
| 707                 | bi             | Florence Road, Feltham, south-east side, from the junction with Danesbury Road to the junction with Hanworth Road                                                                                                        | A                                       |
| 712                 | ai             | Kings Road, Feltham, both side, from the junction with Hanworth Road to a point 4 metres north-east of the south-western boundary of No. 51 Hanworth Road                                                                | А                                       |
| 712                 | bi             | Kings Road, Feltham, north-west side, from a point 1 metre southwest of the common boundary of Nos. 4 & 6 Kings Road to a point 2.5 metres north-east of the south-western boundary of No. 7 Kings Road                  | NN                                      |
| 712                 | bii            | Kings Road, Feltham, north-west side, from a point 1.5 metres south-west of the common boundary of Nos. 15 & 17 Kings Road to a point 4 metres north-east of that boundary                                               | NN                                      |
| 712                 | biii           | Kings Road, Feltham, north-west side, from a point 1.5 metres south-west of the common boundary of Nos. 25 & 27 Kings Road to a point 5 metres north-east on the common boundary of Nos. 27 Kings Road & 106 Queens Road | NN                                      |
| 712                 | biv            | Kings Road, Feltham, north-west side, from a point 5 metres south-west of the north-eastern boundary of No. 106 Queens Road to the junction with Queens Road                                                             | A                                       |
| 712                 | ci             | Kings Road, Feltham, south-east side, from a point 1.5 metres south-west of the north-eastern boundary of No. 106 Queens Road to the junction with Queens Road                                                           | А                                       |
| 712                 | cii            | Kings Road, Feltham, south-east side, from a point 8.5 metres south-west of the north-eastern boundary of No. 20 Kings Road to the north-eastern boundary of No. 20 Kings Road                                           | А                                       |
| 712                 | ciii           | Kings Road, Feltham, south-east side, from a point 1 metre south-<br>west of the common boundary of Nos. 16 & 18 Kings Road to a<br>point 6 metres north-east of that boundary                                           | NN                                      |
| 712                 | civ            | Kings Road, Feltham, south-east side, from a point 1 metre northeast of the party wall of Nos. 2 & 4 Kings Road to a point 0.5 metres north-east of the common boundary of Nos. 8 & 12 Kings Road                        | NN                                      |
| 712                 | cv             | Kings Road, Feltham, south-east side, from a point 5 metres south-west of the common boundary of Nos. 51 Hanworth Road & 2 Kings Road to a point 4 metres north-east of that boundary                                    | NN                                      |
| 725                 | ai             | Barrack Road, Hounslow, south-west side, from the junction with Staines Road to a point 2.5 metres south of the party wall of Nos. 11 & 13 Barrack Road                                                                  | А                                       |
| 725                 | aii            | Barrack Road, Hounslow, south-west side, from a point 9.5 metres north of the party wall of Nos. 1 & 2 Laurel Gardens to the party wall of Nos. 25 & 27 Barrack Road                                                     | A                                       |