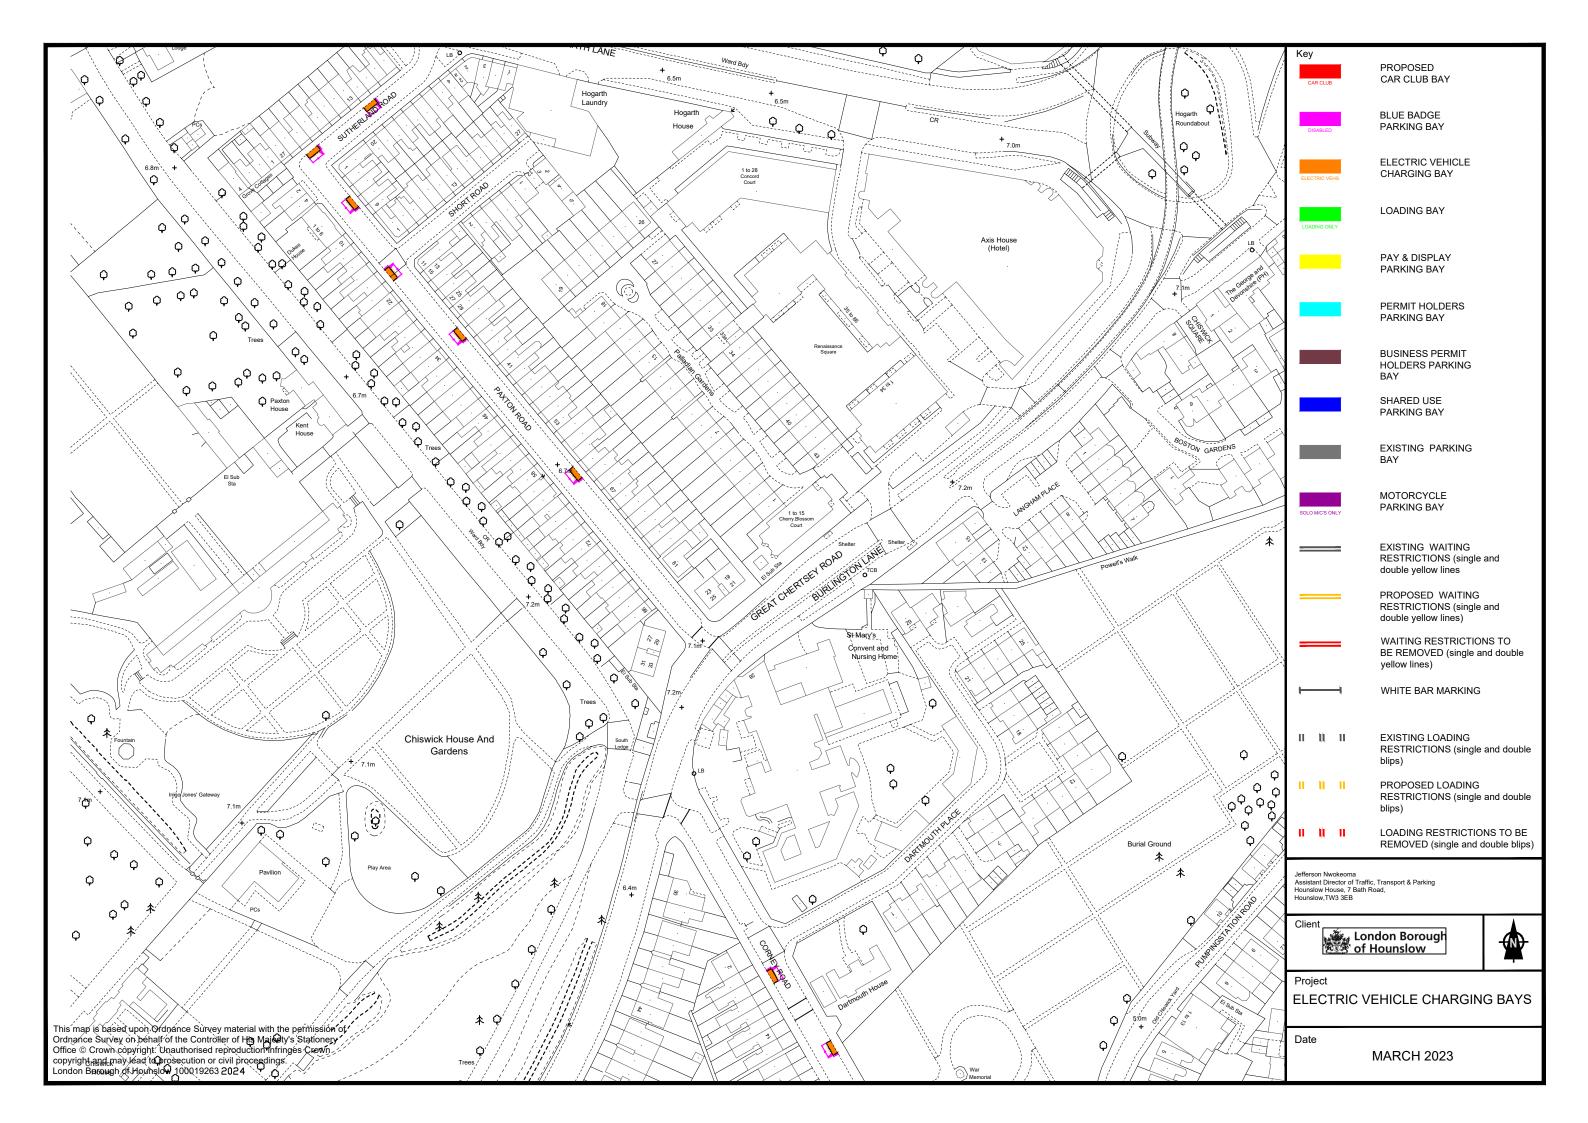

#### **Chiswick Homefield Ward**

Abinger Road, Addison Grove, Airedale Avenue, Ashbourne Grove, Balfern Grove, Beverley Road, Cleveland Avenue, Coombe Road, Corney Road, ornwall Grove, Eastbury Grove, Ennismore Avenue, Fairfax Road, Homefield Road, Ingress Street, Lonsdale Road, Mayfield Avenue, Netheravon Road, Paxton Road, Pleydell Avenue, Priory Avenue, Rupert Road, Staveley Gardens, Stile Hall Gardens, Sutherland Road, Thornton Avenue, Upham Park Road, Wilton Avenue;