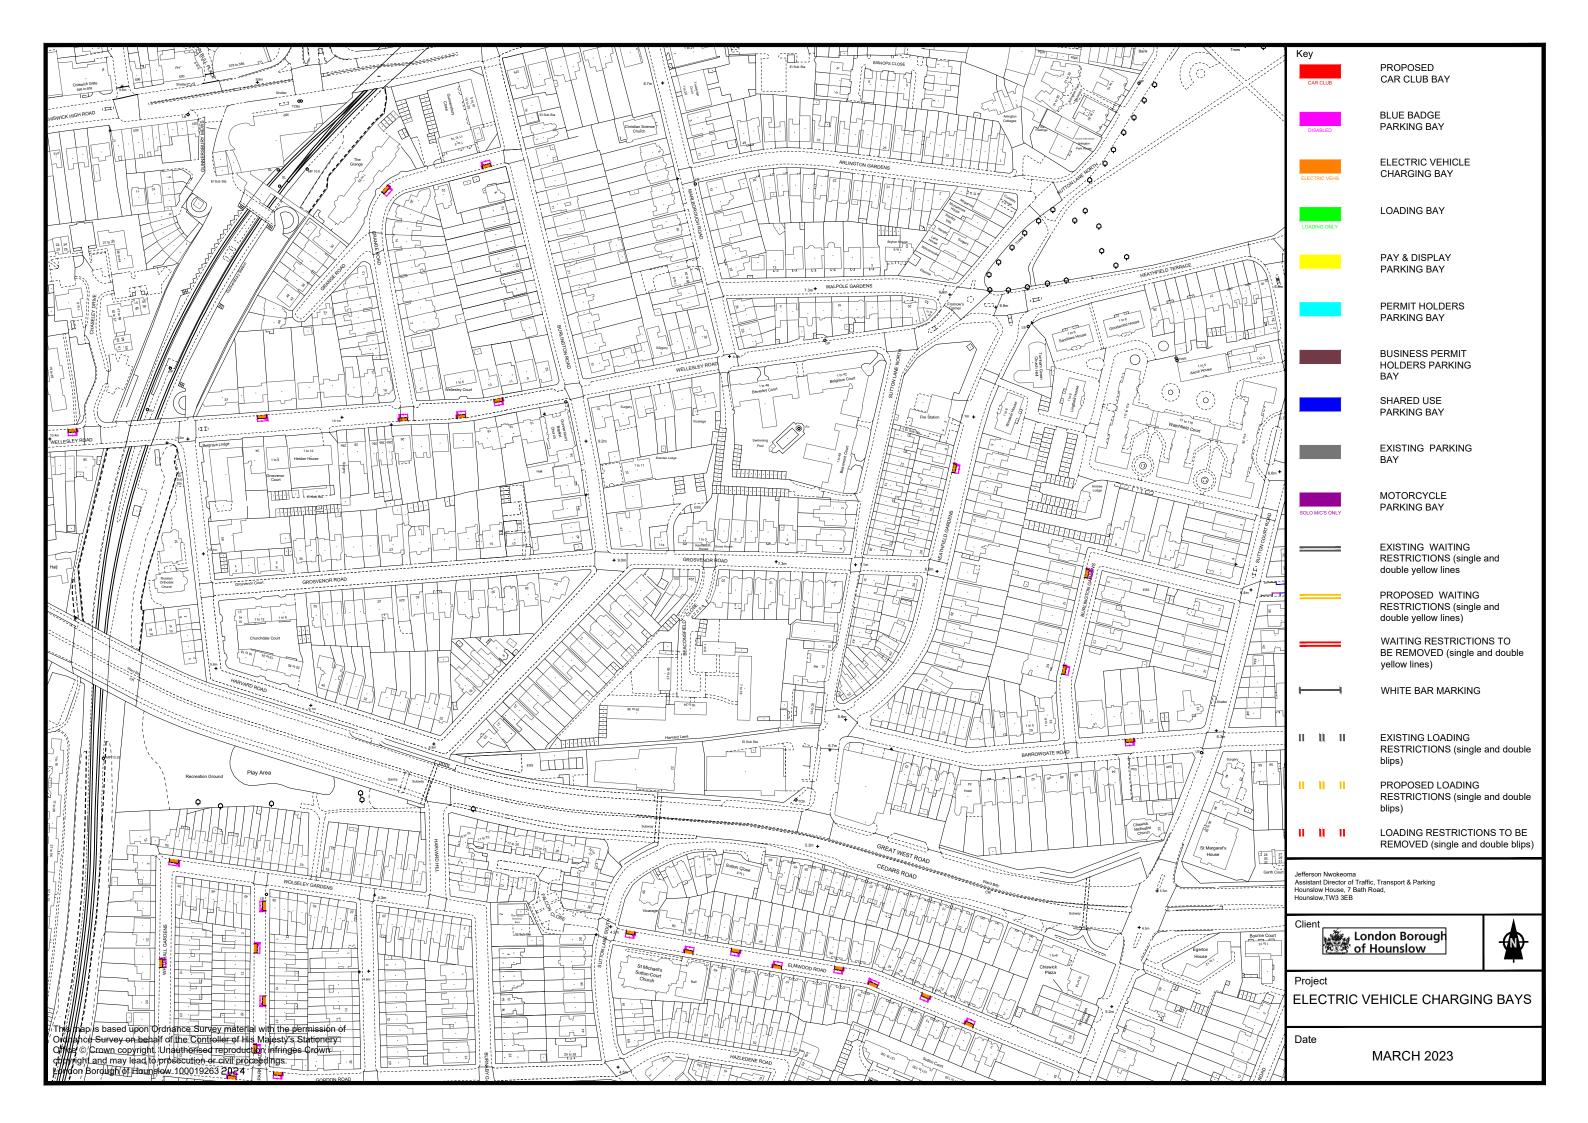

#### **Chiswick Homefield Ward**

Abinger Road, Addison Grove, Airedale Avenue, Ashbourne Grove, Balfern Grove, Beverley Road, Cleveland Avenue, Coombe Road, Corney Road, ornwall Grove, Eastbury Grove, Ennismore Avenue, Fairfax Road, Homefield Road, Ingress Street, Lonsdale Road, Mayfield Avenue, Netheravon Road, Paxton Road, Pleydell Avenue, Priory Avenue, Rupert Road, Staveley Gardens, Stile Hall Gardens, Sutherland Road, Thornton Avenue, Upham Park Road, Wilton Avenue;

#### **Chiswick Riverside Ward**

Brooks Road, Burnaby Crescent, Burnaby Gardens, Cambridge Road South, Chatsworth Road, Chesterfield Road, Chiswick Village, Elmwood Road, Fauconberg Road, Flanders Mansions, Flanders Road, Geraldine Road, Gordon Road, Grove Park Gardens, Grove Park Road, Grove Park Terrace, Lawford Road, Loraine Road, Magnolia Road, Oxford Road South, Pyrmont Road, Regent Street, Riverview Grove, Riverview Road, St Mary's Grove, Waldeck Road, Whitehall Gardens, Whitehall Park Road, Wolseley Gardens;