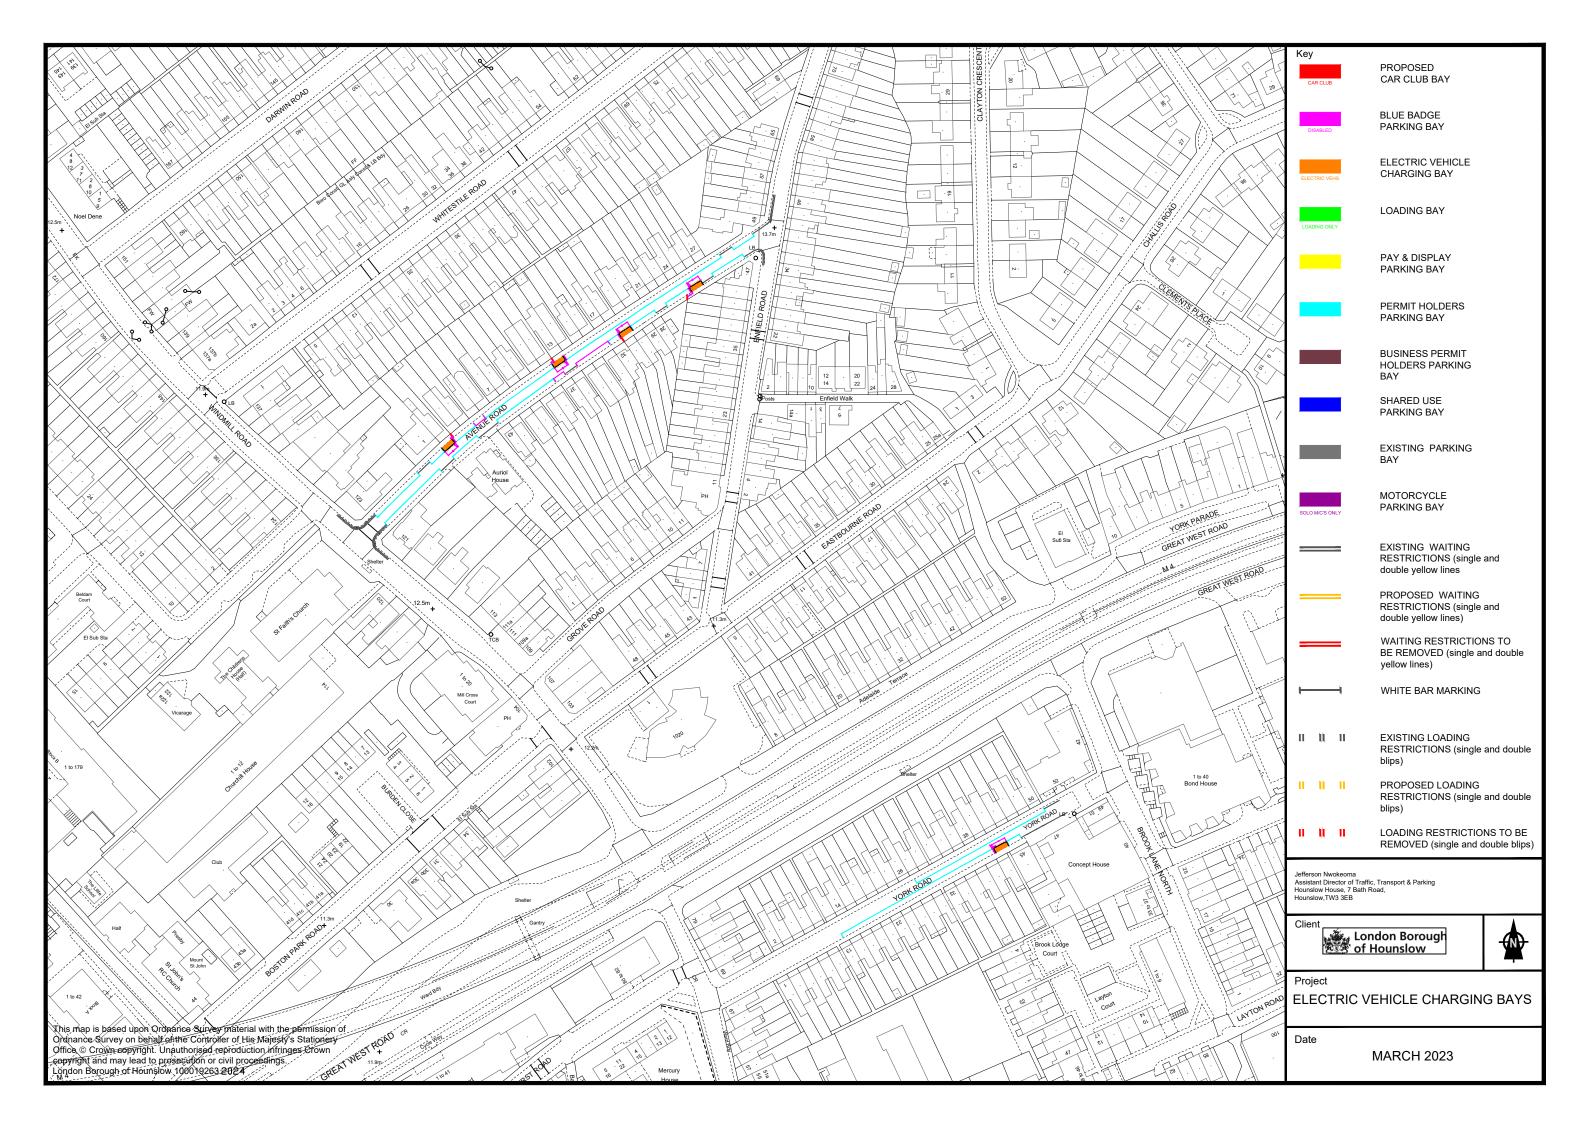

#### **Brentford West Ward**

Avenue Road, Boston Park Road, Brook Road South, Glenhurst Road, Grosvenor Road, Hamilton Road, York Road;

#### **Designation of recharging places**

- 6. The areas of carriageway described in Schedule 1 and Schedule 2 of this Order are designated as recharging places.
- 7. The electric vehicle waiting in the areas of carriageway described in Schedule 1 of this Order are actively charging their vehicle and displaying a valid permit of their respective controlled parking zone during operational times, where applicable.
- 8. The electric vehicle waiting in the areas of carriageway described in Schedule 2 of this Order are actively charging their vehicle.
- 9. No person shall cause or permit any vehicle other than an electric vehicle to wait, including waiting for the purposes of loading and unloading, in any area described in Schedule 1 and Schedule 2 of this Order.
- 10. The limits of each parking place shall be indicated on the highway by traffic signs of any size, colour and type prescribed or authorised under Section 64 of the Road Traffic Regulation Act 1984.

## Schedule 1

| 1       | 2                                                                           | 3         |
|---------|-----------------------------------------------------------------------------|-----------|
| No. of  | ے<br>Designated parking place                                               | Special   |
| parking | Designated parking place                                                    | manner of |
| •       |                                                                             | standing  |
| place   |                                                                             | standing  |
| 1       | Abinger Road, Chiswick, the west side, from a point 3 metres north-west of  | -         |
|         | the south-eastern building line of No.37 Bath Road, Chiswick, north-        |           |
|         | westwards for a distance of 6 metres                                        |           |
| 2       | Abinger Road, Chiswick, the north-east side, from a point 2 metres south-   | _         |
| _       | east of the south-eastern building line of No.14 Abinger Road to a point 3  |           |
|         | metres north-west of that building line                                     |           |
| 3       | Abinger Road, Chiswick, the south-west side, from a point 1 metre south-    | _         |
| Ū       | east of the north-western building line of No.9 Abinger Road to a point 4.5 |           |
|         | metres north-west of that building line                                     |           |
| 4       | Abinger Road, Chiswick, the north-east side, from the south-eastern         |           |
| 7       | building line of No.26 Abinger Road, north-westwards for a distance of 5.5  | -         |
|         | metres                                                                      |           |
| 5       | Abinger Road, Chiswick, the north-east side, from the common boundary       |           |
| 5       |                                                                             | -         |
|         | of Nos.36 and 38 Abinger Road to a point 5.5 metres north-west of that      |           |
| 6       | boundary                                                                    |           |
| 0       | Addison Grove, Chiswick, the south-east side, from a point 6 metres south-  | -         |
|         | west of the north-west facing flank wall of No.34 Addison Grove to a point  |           |
|         | 1 metre south-west of the common boundary of Nos.32 and 34 Addison          |           |
|         | Grove                                                                       |           |
| 7       | Airedale Avenue, Chiswick, the east side, from a point 1 metre north of the | -         |
|         | party wall of Nos.17 and 19 Airedale Avenue, southwards for a distance of   |           |
|         | 5.5 metres                                                                  |           |
| 8       | Airedale Avenue, Chiswick, the west side, from the party wall of Nos.6 and  | -         |
|         | 8 Airedale Avenue, northwards for a distance of 5.5 metres                  |           |
| 9       | Alwyn Avenue, Chiswick, the south side, from a point 3.5 metres east of     | -         |
|         | the party wall of Nos.58 and 60 Alwyn Avenue to a point 2 metres west of    |           |
| 10      | that party wall                                                             |           |
| 10      | Ashbourne Grove, Chiswick, the north-west side, from a point 12 metres      | -         |
|         | north-east of the south-westernmost building line of No.126 Devonshire      |           |
|         | Road, north-eastwards for a distance of 5.5 metres                          |           |
| 11      | Ashbourne Grove, Chiswick, the north-west side, from a point 1 metre        | -         |
|         | north-east of the south-western kerb-line of Eastbury Grove, north-         |           |
|         | eastwards for a distance of 5.5 metres                                      |           |
| 12      | Avenue Road, Brentford, the north-west side, from a point 1 metre south-    | -         |
|         | west of the party of Nos.1 and 2 Avenue Road, north-eastwards for a         |           |
|         | distance of 5.5 metres                                                      |           |
| 13      | Avenue Road, Brentford, the north-west side, from the north-eastern         | -         |
|         | building line of No.12 Avenue Road, north-eastwards for a distance of 5.5   |           |
|         | metres                                                                      |           |
| 14      | Avenue Road, Brentford, the south-east side, from the party wall of Nos.31  | -         |
|         | and 32 Avenue Road, north-eastwards for a distance of 5.5 metres            |           |
| 15      | Avenue Road, Brentford, the south-east side, from a point 2.5 metres        | -         |
|         | north-east of the party wall of Nos.25 and 26 Avenue Road to a point 3      |           |
|         | metres south-west of that party wall                                        |           |
| 16      | Balfern Grove, Chiswick, the north-west side, from the party wall of Nos.2  | -         |
|         | and 4 Balfern Grove, south-westwards for a distance of 5.5 metres           |           |
| 17      | Balfern Grove, Chiswick, the south-east side, from a point 1 metre north-   | -         |
|         | east of the party wall of Nos.43 and 45 Balfern Grove, south-westwards for  |           |
|         | a distance of 5.5 metres                                                    |           |
| 18      | Barrowgate Road, Chiswick, the north side, from the common boundary of      | -         |
|         | Nos.33 and 35 Barrowgate Road, eastwards for a distance of 5.5 metres       |           |

| 1       | 2                                                                                                                                        | 3           |
|---------|------------------------------------------------------------------------------------------------------------------------------------------|-------------|
| No. of  | Designated parking place                                                                                                                 | Special     |
| parking |                                                                                                                                          | manner of   |
| place   |                                                                                                                                          | standing    |
| 19      | Barrowgate Road, Chiswick, the south side, from a point 6.5 metres east of                                                               | -           |
|         | the western building line of Nos.1 to 14 Garthowen House, Barrowgate                                                                     |             |
|         | Road, eastwards for a distance of 5.5 metres                                                                                             |             |
| 20      | Barrowgate Road, Chiswick, the south side, from a point 1 metre east of                                                                  | -           |
|         | the party wall of Nos.98 and 100 Barrowgate Road, westwards for a                                                                        |             |
|         | distance of 5.5 metres                                                                                                                   |             |
| 21      | Bedfont Lane, Feltham, the south-west side, from a point 4 metres                                                                        | -           |
|         | southeast of the north-western boundary of No.125 Bedfont Lane to a point                                                                |             |
|         | 1.5 metres northwest of that boundary                                                                                                    |             |
| 22      | Beechcroft Close, Hounslow, the east side, from the party wall of Nos.17                                                                 | 2 wheels on |
| 23      | and 18 Beechcroft Road, southwards for a distance of 5.5 metres<br>Beverley Road, Chiswick, the north-west side, from a point 6.5 metres | footway     |
| 23      | north-east of the westernmost building line of No.55 Homefield Road,                                                                     | -           |
|         | north-eastward for a distance of 5.5 metres                                                                                              |             |
| 24      | Beverley Road, Chiswick, the north-west side, from a point 0.5 metres                                                                    | -           |
|         | northeast of the party wall of Nos.1 and 3 Beverley Road, north-eastwards                                                                |             |
|         | for a distance of 5.5 metres                                                                                                             |             |
| 25      | Borough Road, Isleworth, the north-west side, from a point 7.5 metres                                                                    | -           |
|         | southwest of the south-western building line of No.13 Borough Road,                                                                      |             |
|         | south-westwards for a distance of 5.5 metres                                                                                             |             |
| 26      | Borough Road, Isleworth, the north-west side, from the party wall of                                                                     | -           |
|         | Nos.41 and 43 Borough Road, south-westwards for a distance of 6 metres.                                                                  |             |
| 27      | Brook Road South, Brentford, the south-west side, from the party wall of                                                                 | -           |
|         | Nos.80 and 82 Brook Road South, north-westwards for a distance of 5.5                                                                    |             |
| 28      | metres<br>Brooks Road, Brentford, the east side, from a point 1.5 metres north of the                                                    |             |
| 20      | party wall of Nos.13 and 15 Brooks Road, southwards for a distance of 5.5                                                                | -           |
|         | metres                                                                                                                                   |             |
| 29      | Burlington Gardens, Chiswick, the north-west side, from a point 5.5 metres                                                               | -           |
|         | northeast of the south-western building line of No.29 Burlington Gardens,                                                                |             |
|         | north-eastwards for a distance of 5.5 metres                                                                                             |             |
| 30      | Burlington Gardens, Chiswick, the north-west side, from a point 1 metre                                                                  | -           |
|         | south-west of the common boundary of Nos.15 and 17 Burlington                                                                            |             |
|         | Gardens, south-westwards for a distance of 5.5 metres                                                                                    |             |
| 31      | Burnaby Crescent, Chiswick, the north side, from the party wall of Nos.3                                                                 | -           |
|         | and 4 Burnaby Crescent, westwards for a distance of 5.5 metres                                                                           |             |
| 32      | Burnaby Crescent, Chiswick, the north-east side, from a point 4.5 metres                                                                 | -           |
|         | north-west of the south-eastern building line of No.98 Grove Park Road,                                                                  |             |
| 33      | north-westwards for a distance of 6 metres<br>Burnaby Crescent, Chiswick, the north-east side, from the party wall of                    |             |
| 55      | Nos.7 and 8 Burnaby Crescent, north-westwards for a distance of 5.5                                                                      | -           |
|         | metres                                                                                                                                   |             |
| 34      | Burnaby Crescent, Chiswick, the south-west side, from a point in line with                                                               | _           |
|         | the party wall of Nos.11 and 12 Burnaby Crescent, north-westwards for a                                                                  |             |
|         | distance of 5.5 metres                                                                                                                   |             |
| 35      | Burnaby Gardens, Chiswick, the south-west side, from the common                                                                          | -           |
|         | boundary of Nos.39 and 41 Burnaby Gardens, north-westwards for a                                                                         |             |
|         | distance of 5.5 metres                                                                                                                   |             |
| 36      | Cambridge Road South, Chiswick, the west side, from a point 3.5 metres                                                                   | -           |
|         | south of the southern building line of No.70 Cambridge Road South,                                                                       |             |
|         | northwards for a distance of 6 metres                                                                                                    |             |

| 1       | 2                                                                                                                                  | 3         |
|---------|------------------------------------------------------------------------------------------------------------------------------------|-----------|
| No. of  | ے<br>Designated parking place                                                                                                      | Special   |
| parking | Designated parking place                                                                                                           | manner of |
|         |                                                                                                                                    | standing  |
| place   |                                                                                                                                    | standing  |
| 37      | Carlton Avenue, Feltham, the north side, from a point 12.5 metres east of                                                          | -         |
|         | the eastern building line of No.117 Carlton Avenue, eastwards for a                                                                |           |
|         | distance of 2.5 metres                                                                                                             |           |
| 38      | Castle Road, Isleworth, the north-east side, from the party wall of Nos.17                                                         | -         |
|         | and 19 Castle Road, north-westwards for a distance of 6 metres                                                                     |           |
| 39      | Castle Road, Isleworth, the south-east side, from a point 2 metres north of                                                        | -         |
|         | the southern boundary of no.28 Grainger Road, southwards for a distance                                                            |           |
|         | of 5.5 metres                                                                                                                      |           |
| 40      | Castle Road, Isleworth, the south-west side, from a point 2 metres south-                                                          | -         |
|         | east of the party wall of Nos.8 and 10 Castle Road, north-westwards for a                                                          |           |
|         | distance of 6 metres                                                                                                               |           |
| 41      | Castle Road, Isleworth, the south-west side, from the north-west facing                                                            | -         |
|         | flank wall of No.25 Grainger Road, north-westwards for a distance of 6                                                             |           |
| 40      | metres                                                                                                                             |           |
| 42      | Castle Road, Isleworth, the south-west side, from a point 6 metres south-                                                          | -         |
|         | east of the junction with Nottingham Road, south-eastwards for a distance of 5.5 metres                                            |           |
| 43      | Chatsworth Road, Chiswick, the north-west side, from a point 7 metres                                                              |           |
| 40      | north-east of the common boundary of No.13 Chesterfield Road and No. 2                                                             |           |
|         | Chatsworth Road, north-eastwards for a distance of 6 metres                                                                        |           |
| 44      | Chatsworth Road, Chiswick, the south-east side, from a point 4 metres                                                              | -         |
|         | south-west of the common boundary of Nos.5 and 7 Chatsworth Road,                                                                  |           |
|         | south-westwards for a distance of 5.5 metres                                                                                       |           |
| 45      | Chesterfield Road, Chiswick, the north side, from the party wall of Nos.36                                                         | -         |
|         | and 38 Chesterfield Road, westwards for a distance of 6 metres                                                                     |           |
| 46      | Chesterfield Road, Chiswick, the south-west side, from a point 1.5 metres                                                          | -         |
|         | south-east of the common boundary of No.25a and Nos.27-37 Chesterfield                                                             |           |
|         | Road, westwards for a distance of 6 metres                                                                                         |           |
| 47      | Chiswick Village, Chiswick, the east side, from the north facing flank wall of                                                     | -         |
|         | Nos.37 to 56 Chiswick Village, northwards for a distance of 6 metres                                                               |           |
| 48      | Chiswick Village, Chiswick, the south-west side, from a point 1.5 metres                                                           | -         |
|         | south-east of the south-eastern facing flank wall of Nos.161 to 184                                                                |           |
| 10      | Chiswick Village, north-westwards for a distance of 6 metres                                                                       |           |
| 49      | Cleveland Avenue, ChisiwHounslow, the south-east side, from the junction                                                           | -         |
| 50      | with Merton Avenue, eastwards for a distance of 6 metres                                                                           |           |
| 50      | Coombe Road, Chiswick, the east side, from the party wall of Nos.22 and                                                            | -         |
| 51      | 24 Coombe Road, north-eastwards for a distance of 5.5 metres<br>Coombe Road, Chiswick, the north-west side, from a point 11 metres |           |
| 51      | north-east of the south-western boundary of No.90 Devonshire Road,                                                                 | -         |
|         | north-eastwards for a distance of 5.5 metres                                                                                       |           |
| 52      | Coombe Road, Chiswick, the south-east side, from a point 3.5 metres                                                                | -         |
|         | north-east of the party wall of Nos.28 and 30 Coombe Road, south-                                                                  |           |
|         | westwards for a distance of 5.5 metres                                                                                             |           |
| 53      | Coombe Road, Chiswick, the south-east side, from the party wall of Nos.8                                                           | -         |
|         | and 10 Coombe Road, north-eastwards for a distance of 6 metres                                                                     |           |
| 54      | Corney Road, Chiswick, the north-east side, from a point 0.5 metres north-                                                         | -         |
|         | west of the party wall of Nos.18 and 20 Corney Road, south-eastwards for                                                           |           |
|         | a distance of 5.5 metres                                                                                                           |           |

| 1       | 2                                                                                                                                                                                                                                                                                                                                                    | 3         |
|---------|------------------------------------------------------------------------------------------------------------------------------------------------------------------------------------------------------------------------------------------------------------------------------------------------------------------------------------------------------|-----------|
| No. of  | Designated parking place                                                                                                                                                                                                                                                                                                                             | Special   |
| parking |                                                                                                                                                                                                                                                                                                                                                      | manner of |
| place   |                                                                                                                                                                                                                                                                                                                                                      | standing  |
|         |                                                                                                                                                                                                                                                                                                                                                      | C         |
| 55      | Corney Road, Chiswick, the south-west side, from the party wall of Nos.4                                                                                                                                                                                                                                                                             | -         |
|         | and 6 Corney Road, south-eastwards for a distance of 5.5 metres                                                                                                                                                                                                                                                                                      |           |
| 56      | Cornwall Grove, Chiswick, the north-west side, from the party wall of Nos.1                                                                                                                                                                                                                                                                          | -         |
|         | and 3 Cornwall Grove, south-westwards for a distance of 5.5 metres                                                                                                                                                                                                                                                                                   |           |
| 57      | Cornwall Grove, Chiswick, the north-west side, from the party wall of                                                                                                                                                                                                                                                                                | -         |
|         | Nos.27 and 29 Cornwall Grove, south-westwards for a distance of 5.5                                                                                                                                                                                                                                                                                  |           |
|         | metres                                                                                                                                                                                                                                                                                                                                               |           |
| 58      | Cornwall Grove, Chiswick, the north-west side, from a point 7 metres                                                                                                                                                                                                                                                                                 | -         |
|         | north-east of the south-western boundary of Nos.32 Eastbury Grove,                                                                                                                                                                                                                                                                                   |           |
|         | north-westwards for a distance of 5.5 metres                                                                                                                                                                                                                                                                                                         |           |
| 59      | Cornwall Grove, Chiswick, the south-east side, from the party wall of                                                                                                                                                                                                                                                                                | -         |
|         | Nos.16 and 18 Cornwall Grove, south-westwards for a distance of 5.5                                                                                                                                                                                                                                                                                  |           |
|         | metres                                                                                                                                                                                                                                                                                                                                               |           |
| 60      | Dale Street, Chiswick, the east side, from the party wall of Nos.46 and 48                                                                                                                                                                                                                                                                           | _         |
|         | Dale Street, southwards for a distance of 5.5 metres                                                                                                                                                                                                                                                                                                 |           |
| 61      | Dale Street, Chiswick, the north-east side, from the party wall of Nos.18                                                                                                                                                                                                                                                                            | _         |
| 01      | and 20 Dale Street, southwards for a distance of 5.5 metres                                                                                                                                                                                                                                                                                          |           |
| 62      | Dale Street, Chiswick, the north-east side, from a point 1 metre north of the                                                                                                                                                                                                                                                                        | _         |
| 02      | party wall of Nos.4 and 6 Dale Street, southwards for a distance of 5.5                                                                                                                                                                                                                                                                              |           |
|         | metres                                                                                                                                                                                                                                                                                                                                               |           |
| 63      | Dale Street, Chiswick, the south-west side, from the party wall of Nos.27                                                                                                                                                                                                                                                                            | _         |
| 00      | and 29 Dale Street, southwards for a distance of 5.5 metres                                                                                                                                                                                                                                                                                          |           |
| 64      | Duke Road, Chiswick, the north-east side, from a point 1.5 metres north of                                                                                                                                                                                                                                                                           | _         |
| 01      | the party wall of Nos.73 and 75 Duke Road, southwards for a distance of                                                                                                                                                                                                                                                                              |           |
|         | 5.5 metres                                                                                                                                                                                                                                                                                                                                           |           |
| 65      | Duke Road, Chiswick, the north-east side, from a point 2 metres north of                                                                                                                                                                                                                                                                             | _         |
| 00      | the party wall of Nos.113 and 115 Duke Road, southwards for a distance                                                                                                                                                                                                                                                                               |           |
|         | of 5.5 metres                                                                                                                                                                                                                                                                                                                                        |           |
| 66      | Duke Road, Chiswick, the west side, from the party wall of Nos.28 and 30                                                                                                                                                                                                                                                                             | _         |
| 00      | Duke Road to a point 5.5 metres north of that party wall                                                                                                                                                                                                                                                                                             | _         |
| 67      | Dukes Avenue, Chiswick, the north-east side, from the party wall of Nos.62                                                                                                                                                                                                                                                                           |           |
| 07      | and 64 Dukes Avenue, south-eastwards for a distance of 5.5 metres                                                                                                                                                                                                                                                                                    | -         |
| 68      | Eastbury Grove, Chiswick, the north-east side, from the party wall of                                                                                                                                                                                                                                                                                |           |
| 00      | Nos.18 and 20 Eastbury Grove, north-westwards for a distance of 5.5                                                                                                                                                                                                                                                                                  | -         |
|         | metres                                                                                                                                                                                                                                                                                                                                               |           |
| 69      | Eastbury Grove, Chiswick, the north-east side, from the party wall of                                                                                                                                                                                                                                                                                |           |
| 00      | Nos.42 and 44 Eastbury Grove, south-east side, norm the party wan of                                                                                                                                                                                                                                                                                 | _         |
|         | metres                                                                                                                                                                                                                                                                                                                                               |           |
| 70      | Eastbury Grove, Chiswick, the north-east side, from a point 1.5 metres                                                                                                                                                                                                                                                                               | -         |
| 10      | north-west of the party wall of Nos. 62 and 64 Eastbury Grove, south-                                                                                                                                                                                                                                                                                | -         |
|         | eastwards for a distance of 5.5 metres                                                                                                                                                                                                                                                                                                               |           |
|         |                                                                                                                                                                                                                                                                                                                                                      |           |
| 71      |                                                                                                                                                                                                                                                                                                                                                      | -         |
| 71      | Eastbury Grove, Chiswick, the south-west side, from the party wall of Nos.                                                                                                                                                                                                                                                                           | -         |
| 71      | Eastbury Grove, Chiswick, the south-west side, from the party wall of Nos.<br>67 and 69 Eastbury Grove, north-westwards for a distance for a distance                                                                                                                                                                                                | -         |
|         | Eastbury Grove, Chiswick, the south-west side, from the party wall of Nos.<br>67 and 69 Eastbury Grove, north-westwards for a distance for a distance<br>of 5.5 metres                                                                                                                                                                               | -         |
| 71      | <ul> <li>Eastbury Grove, Chiswick, the south-west side, from the party wall of Nos.</li> <li>67 and 69 Eastbury Grove, north-westwards for a distance for a distance of 5.5 metres</li> <li>Eldridge Close, Feltham, the north-west side, from a point 0.5 metres</li> </ul>                                                                         | -         |
|         | <ul> <li>Eastbury Grove, Chiswick, the south-west side, from the party wall of Nos.</li> <li>67 and 69 Eastbury Grove, north-westwards for a distance for a distance of 5.5 metres</li> <li>Eldridge Close, Feltham, the north-west side, from a point 0.5 metres north-west of the south-eastern building line of No. 45 Eldridge Close,</li> </ul> | -         |
|         | <ul> <li>Eastbury Grove, Chiswick, the south-west side, from the party wall of Nos.</li> <li>67 and 69 Eastbury Grove, north-westwards for a distance for a distance of 5.5 metres</li> <li>Eldridge Close, Feltham, the north-west side, from a point 0.5 metres</li> </ul>                                                                         | -         |

| 1       | 2                                                                                                                                          | 3           |
|---------|--------------------------------------------------------------------------------------------------------------------------------------------|-------------|
| No. of  | Designated parking place                                                                                                                   | Special     |
| parking |                                                                                                                                            | manner of   |
| place   |                                                                                                                                            | standing    |
| 74      | Elmwood Road, Chiswick, the north side, from the party wall of Nos.48 and                                                                  | -           |
|         | 50 Elmwood Road, westwards for a distance of 5.5 metres                                                                                    |             |
| 75      | Elmwood Road, Chiswick, the north side, from a point 8 metres east of the                                                                  | -           |
| 70      | eastern kerb-line, eastwards for a distance of 5.5 metres                                                                                  |             |
| 76      | Elmwood Road, Chiswick, the north side, from the south-eastern building                                                                    | -           |
| 77      | line of No.14 Elmwood Road, north-westwards for a distance of 5.5 metres                                                                   |             |
| 77      | Elmwood Road, Chiswick, the south side, from the eastern building line of                                                                  | -           |
| 78      | No.39 Elmwood Road, westwards for a distance of 5.5 metres<br>Elmwood Road, Chiswick, the south side, from a point 0.5 metres east of      |             |
| 70      | the party wall of Nos.56 and 58 Elmwood Road, westwards for a distance<br>of 5.5 metres                                                    | -           |
| 79      | Elmwood Road, Chiswick, the south side, from a point 0.5 metres south-                                                                     | _           |
|         | east of the party wall of Nos.7 and 9 Elmwood Road, south-eastwards for a                                                                  |             |
|         | distance of 5.5 metres                                                                                                                     |             |
| 80      | Elmwood Road, Chiswick, the south-west side, from the party wall of                                                                        | -           |
|         | Nos.23 and 25 Elmwood Road, south-eastwards for a distance of 5.5                                                                          |             |
| 04      | metres                                                                                                                                     |             |
| 81      | Ennismore Avenue, Chiswick, the east side, from the southern building line                                                                 | -           |
| 82      | of No.18 Ennismore Avenue, southwards for a distance of 5.5 metres                                                                         |             |
| 02      | Ennismore Avenue, Chiswick, the east side, from a point 2 metres north of the southern boundary of no.2 Ennismore Avenue, northwards for a | -           |
|         | distance of 5.5 metres                                                                                                                     |             |
| 83      | Ennismore Avenue, Chiswick, the west side, from a point 2 metres south of                                                                  | -           |
| 00      | the party wall of Nos.7 and 9 Ennismore Avenue, northwards for a distance                                                                  |             |
|         | of 5.5 metres                                                                                                                              |             |
| 84      | Fairfax Road, Chiswick, the north-west side, from the party wall of Nos.23                                                                 | -           |
|         | and 25 Fairfax Road to a point 5.5 metres south-west of that party wall                                                                    |             |
| 85      | Fairfax Road, Chiswick, the south-east side, from a point 2 metres north-                                                                  | -           |
|         | east of the party wall of Nos.30 and 32 Fairfax Road to a point 3.5 metres                                                                 |             |
|         | south-west of that party wall                                                                                                              |             |
| 86      | Fairfax Road, Chiswick, the south-east side, from the common boundary of                                                                   | -           |
|         | Nos.5 and 7 Fairfax Road to a point 6 metres south-west of that boundary                                                                   |             |
| 87      | Fauconberg Road, Chiswick, the south-west side, from a point 2.5 metres                                                                    | 2 wheels or |
|         | north-west of the north-western kerb-line of Compton Crescent, north-                                                                      | footway     |
|         | westwards for a distance of 5.5 metres                                                                                                     |             |
| 88      | Flanders Road, Chiswick, the north side, from the party wall of Nos.35                                                                     | -           |
|         | Flanders Road and 22 Lonsdale Road, eastwards for a distance of 5.5 metres                                                                 |             |
| 89      | Flanders Road, Chiswick, the north side, from a point 2 metres east of the                                                                 |             |
| 00      | western boundary of No.1 Flanders Road, eastwards for a distance of 5.5                                                                    |             |
|         | metres                                                                                                                                     |             |
| 90      | Flanders Road, Chiswick, the north side, from a point 3 metres west of the                                                                 | -           |
|         | western building line of Nos.37-45 Flanders Mansions, Flanders Road,                                                                       |             |
|         | westwards for a distance of 5.5 metres                                                                                                     |             |
| 91      | Flanders Road, Chiswick, the north side, from the common boundary of                                                                       | -           |
|         | Nos.17 and 19 Flanders Road, eastwards for a distance of 5.5 metres                                                                        |             |
| 92      | Flanders Road, Chiswick, the south side, from a point 3.5 metres east of                                                                   | -           |
|         | the party wall of Nos.16 and 18 Flanders Road, westwards for a distance                                                                    |             |
|         | of 5.5 metres                                                                                                                              |             |

| 1       | 2                                                                           | 3                    |
|---------|-----------------------------------------------------------------------------|----------------------|
| No. of  | ے<br>Designated parking place                                               | -                    |
|         | Designated parking place                                                    | Special<br>manner of |
| parking |                                                                             |                      |
| place   |                                                                             | standing             |
| 93      | Flanders Road, Chiswick, the south side, from the party wall of Nos.36 and  | _                    |
|         | 38 Flanders Road, westwards for a distance of 5.5 metres                    |                      |
| 94      | Foster Road, Chiswick, the east side, from the southern building line of    | -                    |
|         | No.81 Wavendon Avenue, northwards for a distance of 5.5 metres              |                      |
| 95      | Geraldine Road, Chiswick, the south-east side, from a point 3.5 north of    | -                    |
|         | the party wall of Nos.25 and 27 Geraldine Road, southwards for a distance   |                      |
|         | of 5.5 metres                                                               |                      |
| 96      | Glebe Street, Chiswick, the north-west side, from the party wall of Nos.31  | -                    |
|         | and 33 Glebe Street, eastwards for a distance of 5.5 metres                 |                      |
| 97      | Glebe Street, Chiswick, the south side, from a point 1.5 metres west of the | -                    |
|         | party wall of Nos.8 and 10 Glebe Street, westwards for a distance of 5.5    |                      |
|         | metres                                                                      |                      |
| 98      | Gordon Road, Chiswick, the north side, from the western building line of    | -                    |
|         | No.31 Whitehall Park Road, westwards for a distance of 5.5 metres           |                      |
| 99      | Gordon Road, Chiswick, the south side, from the party wall of Nos.9 and     | -                    |
|         | 10 Gordon Road, westwards for a distance of 5.5 metres                      |                      |
| 100     | Grainger Road, Isleworth, the south-east side, from a point 1.5 metres      | -                    |
|         | south of the southernmost building line of No.145 Linkfield Road,           |                      |
|         | southwards for a distance of 5.5 metres                                     |                      |
| 101     | Grange Road, Chiswick, the north-west side, from the north-eastern facing   | -                    |
|         | flank wall of No.20 Grange Road, south-westwards for a distance of 5.5      |                      |
|         | metres                                                                      |                      |
| 102     | Grange Road, Chiswick, the south side, from the eastern building line of    | -                    |
|         | No.8 Burlington Road, westwards for a distance of 5.5 metres                |                      |
| 103     | Grange Road, Chiswick, the south-west side, from a point 5.5 metres east    | -                    |
|         | of the party wall between Nos.26 and 26A Wellesley Road, eastwards for a    |                      |
|         | distance of 5 metres                                                        |                      |
| 104     | Hamilton Road, Brentford, the north-west side, from a point 1 metre south-  | -                    |
|         | west of the party wall of Nos.65 and 66 Hamilton Road, south-westwards      |                      |
|         | for a distance of 5.5 metres                                                |                      |
| 105     | Hamilton Road, Brentford, the south side, from a point 2.5 metres west of   | -                    |
|         | the party wall of Nos.18 and 19 Hamilton Road, eastwards for a distance of  |                      |
|         | 5.5 metres                                                                  |                      |
| 106     | Hamilton Road, Brentford, the south side, from the party wall of Nos.29     | -                    |
|         | and 30 Hamilton Road, eastwards for a distance of 5.5 metres                |                      |
| 107     | Hamilton Road, Brentford, the south-east side, from a point 1 metre north-  | -                    |
|         | east of the party wall of Nos.2 and 3 Hamilton Road, south-westwards for a  |                      |
|         | distance of 5.5 metres                                                      |                      |
| 108     | Harvard Road, Chiswick, the east side, from the party wall of Nos.17 and    | -                    |
|         | 19 Harvard Road, southwards for a distance of 5.5 metres                    |                      |
| 109     | Harvard Road, Chiswick, the east side, from a point 5 metres north of the   | -                    |
|         | party wall of Nos.25 and 27 Harvard Road to a point 1 metre south of that   |                      |
|         | party wall                                                                  |                      |
| 110     | Harvard Road, Chiswick, the east side, from a point 2.5 metres north of the | -                    |
|         | party wall of Nos.1 and 3 Harvard Road, southwards for a distance of 6      |                      |
|         | metres                                                                      |                      |
| 112     | Heathfield Gardens, Chiswick, the west side, from a point 2 metres south    | -                    |
|         | of the common boundary of Nos.8 and 10 Heathfield Gardens, northwards       |                      |
|         | for a distance of 5.5 metres                                                |                      |