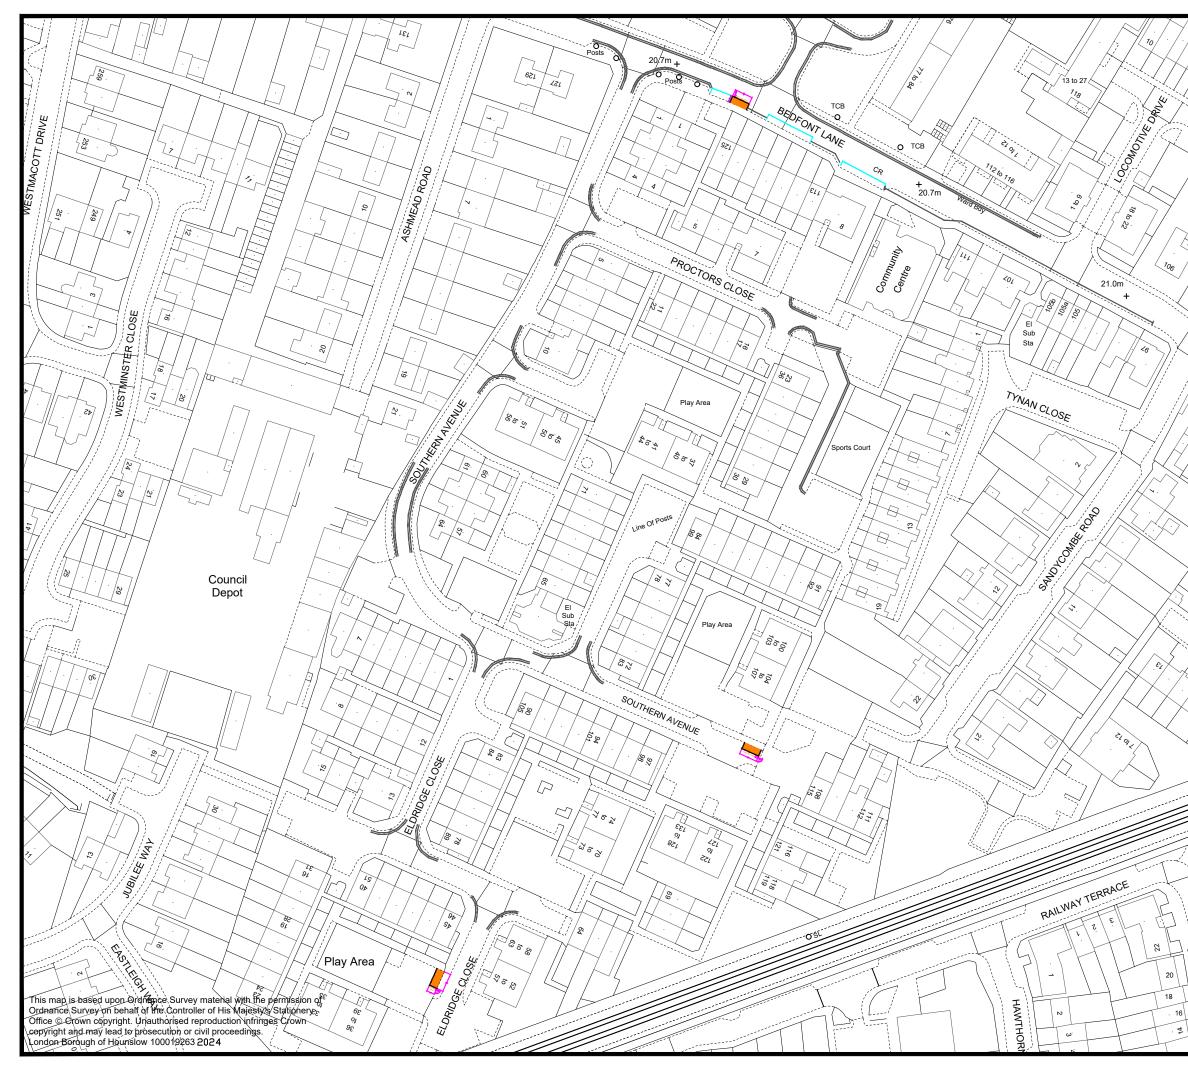

#### Feltham West Ward

Bedfont Lane, Eldridge Close, Raleigh Road, Southern Avenue, Sparrow Farm Road;

| 1       | 2                                                                                                                                                                                                                                                                                                                                                    | 3         |
|---------|------------------------------------------------------------------------------------------------------------------------------------------------------------------------------------------------------------------------------------------------------------------------------------------------------------------------------------------------------|-----------|
| No. of  | Designated parking place                                                                                                                                                                                                                                                                                                                             | Special   |
| parking |                                                                                                                                                                                                                                                                                                                                                      | manner of |
| place   |                                                                                                                                                                                                                                                                                                                                                      | standing  |
|         |                                                                                                                                                                                                                                                                                                                                                      | C         |
| 55      | Corney Road, Chiswick, the south-west side, from the party wall of Nos.4                                                                                                                                                                                                                                                                             | -         |
|         | and 6 Corney Road, south-eastwards for a distance of 5.5 metres                                                                                                                                                                                                                                                                                      |           |
| 56      | Cornwall Grove, Chiswick, the north-west side, from the party wall of Nos.1                                                                                                                                                                                                                                                                          | -         |
|         | and 3 Cornwall Grove, south-westwards for a distance of 5.5 metres                                                                                                                                                                                                                                                                                   |           |
| 57      | Cornwall Grove, Chiswick, the north-west side, from the party wall of                                                                                                                                                                                                                                                                                | -         |
|         | Nos.27 and 29 Cornwall Grove, south-westwards for a distance of 5.5                                                                                                                                                                                                                                                                                  |           |
|         | metres                                                                                                                                                                                                                                                                                                                                               |           |
| 58      | Cornwall Grove, Chiswick, the north-west side, from a point 7 metres                                                                                                                                                                                                                                                                                 | -         |
|         | north-east of the south-western boundary of Nos.32 Eastbury Grove,                                                                                                                                                                                                                                                                                   |           |
|         | north-westwards for a distance of 5.5 metres                                                                                                                                                                                                                                                                                                         |           |
| 59      | Cornwall Grove, Chiswick, the south-east side, from the party wall of                                                                                                                                                                                                                                                                                | -         |
|         | Nos.16 and 18 Cornwall Grove, south-westwards for a distance of 5.5                                                                                                                                                                                                                                                                                  |           |
|         | metres                                                                                                                                                                                                                                                                                                                                               |           |
| 60      | Dale Street, Chiswick, the east side, from the party wall of Nos.46 and 48                                                                                                                                                                                                                                                                           | _         |
|         | Dale Street, southwards for a distance of 5.5 metres                                                                                                                                                                                                                                                                                                 |           |
| 61      | Dale Street, Chiswick, the north-east side, from the party wall of Nos.18                                                                                                                                                                                                                                                                            | _         |
| 01      | and 20 Dale Street, southwards for a distance of 5.5 metres                                                                                                                                                                                                                                                                                          |           |
| 62      | Dale Street, Chiswick, the north-east side, from a point 1 metre north of the                                                                                                                                                                                                                                                                        | _         |
| 02      | party wall of Nos.4 and 6 Dale Street, southwards for a distance of 5.5                                                                                                                                                                                                                                                                              |           |
|         | metres                                                                                                                                                                                                                                                                                                                                               |           |
| 63      | Dale Street, Chiswick, the south-west side, from the party wall of Nos.27                                                                                                                                                                                                                                                                            | _         |
| 00      | and 29 Dale Street, southwards for a distance of 5.5 metres                                                                                                                                                                                                                                                                                          |           |
| 64      | Duke Road, Chiswick, the north-east side, from a point 1.5 metres north of                                                                                                                                                                                                                                                                           | _         |
| 01      | the party wall of Nos.73 and 75 Duke Road, southwards for a distance of                                                                                                                                                                                                                                                                              |           |
|         | 5.5 metres                                                                                                                                                                                                                                                                                                                                           |           |
| 65      | Duke Road, Chiswick, the north-east side, from a point 2 metres north of                                                                                                                                                                                                                                                                             | _         |
| 00      | the party wall of Nos.113 and 115 Duke Road, southwards for a distance                                                                                                                                                                                                                                                                               |           |
|         | of 5.5 metres                                                                                                                                                                                                                                                                                                                                        |           |
| 66      | Duke Road, Chiswick, the west side, from the party wall of Nos.28 and 30                                                                                                                                                                                                                                                                             | _         |
| 00      | Duke Road to a point 5.5 metres north of that party wall                                                                                                                                                                                                                                                                                             | _         |
| 67      | Dukes Avenue, Chiswick, the north-east side, from the party wall of Nos.62                                                                                                                                                                                                                                                                           |           |
| 07      | and 64 Dukes Avenue, south-eastwards for a distance of 5.5 metres                                                                                                                                                                                                                                                                                    | -         |
| 68      | Eastbury Grove, Chiswick, the north-east side, from the party wall of                                                                                                                                                                                                                                                                                |           |
| 00      | Nos.18 and 20 Eastbury Grove, north-westwards for a distance of 5.5                                                                                                                                                                                                                                                                                  | -         |
|         | metres                                                                                                                                                                                                                                                                                                                                               |           |
| 69      | Eastbury Grove, Chiswick, the north-east side, from the party wall of                                                                                                                                                                                                                                                                                |           |
| 00      | Nos.42 and 44 Eastbury Grove, south-east side, norm the party wan of                                                                                                                                                                                                                                                                                 | _         |
|         | metres                                                                                                                                                                                                                                                                                                                                               |           |
| 70      | Eastbury Grove, Chiswick, the north-east side, from a point 1.5 metres                                                                                                                                                                                                                                                                               | -         |
| 10      | north-west of the party wall of Nos. 62 and 64 Eastbury Grove, south-                                                                                                                                                                                                                                                                                | -         |
|         | eastwards for a distance of 5.5 metres                                                                                                                                                                                                                                                                                                               |           |
|         |                                                                                                                                                                                                                                                                                                                                                      |           |
| 71      |                                                                                                                                                                                                                                                                                                                                                      | -         |
| 71      | Eastbury Grove, Chiswick, the south-west side, from the party wall of Nos.                                                                                                                                                                                                                                                                           | -         |
| 71      | Eastbury Grove, Chiswick, the south-west side, from the party wall of Nos.<br>67 and 69 Eastbury Grove, north-westwards for a distance for a distance                                                                                                                                                                                                | -         |
|         | Eastbury Grove, Chiswick, the south-west side, from the party wall of Nos.<br>67 and 69 Eastbury Grove, north-westwards for a distance for a distance<br>of 5.5 metres                                                                                                                                                                               | -         |
| 71      | <ul> <li>Eastbury Grove, Chiswick, the south-west side, from the party wall of Nos.</li> <li>67 and 69 Eastbury Grove, north-westwards for a distance for a distance of 5.5 metres</li> <li>Eldridge Close, Feltham, the north-west side, from a point 0.5 metres</li> </ul>                                                                         | -         |
|         | <ul> <li>Eastbury Grove, Chiswick, the south-west side, from the party wall of Nos.</li> <li>67 and 69 Eastbury Grove, north-westwards for a distance for a distance of 5.5 metres</li> <li>Eldridge Close, Feltham, the north-west side, from a point 0.5 metres north-west of the south-eastern building line of No. 45 Eldridge Close,</li> </ul> | -         |
|         | <ul> <li>Eastbury Grove, Chiswick, the south-west side, from the party wall of Nos.</li> <li>67 and 69 Eastbury Grove, north-westwards for a distance for a distance of 5.5 metres</li> <li>Eldridge Close, Feltham, the north-west side, from a point 0.5 metres</li> </ul>                                                                         | -         |