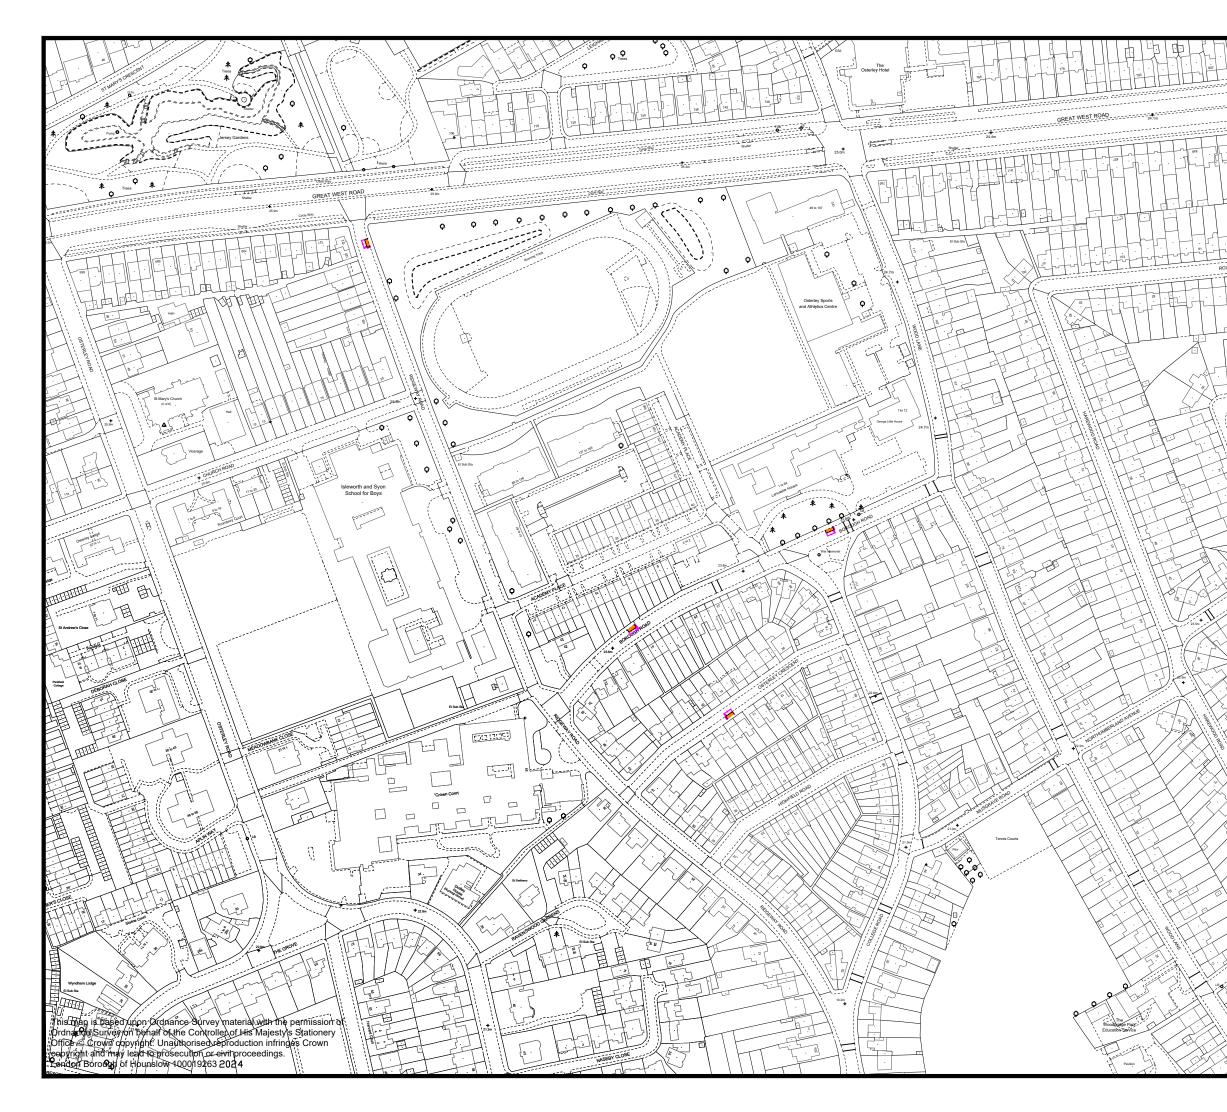

#### **Isleworth Ward**

Castle Road, Grainger Road, Linkfield Road, Newton Road, Nottingham Road, Percy Road;

## Schedule 1

| 1       | 2                                                                           | 3         |
|---------|-----------------------------------------------------------------------------|-----------|
| No. of  | ے<br>Designated parking place                                               | Special   |
| parking | Designated parking place                                                    | manner of |
| •       |                                                                             | standing  |
| place   |                                                                             | standing  |
| 1       | Abinger Road, Chiswick, the west side, from a point 3 metres north-west of  | -         |
|         | the south-eastern building line of No.37 Bath Road, Chiswick, north-        |           |
|         | westwards for a distance of 6 metres                                        |           |
| 2       | Abinger Road, Chiswick, the north-east side, from a point 2 metres south-   | _         |
| _       | east of the south-eastern building line of No.14 Abinger Road to a point 3  |           |
|         | metres north-west of that building line                                     |           |
| 3       | Abinger Road, Chiswick, the south-west side, from a point 1 metre south-    | _         |
| Ū       | east of the north-western building line of No.9 Abinger Road to a point 4.5 |           |
|         | metres north-west of that building line                                     |           |
| 4       | Abinger Road, Chiswick, the north-east side, from the south-eastern         |           |
| 7       | building line of No.26 Abinger Road, north-westwards for a distance of 5.5  | -         |
|         | metres                                                                      |           |
| 5       | Abinger Road, Chiswick, the north-east side, from the common boundary       |           |
| 5       |                                                                             | -         |
|         | of Nos.36 and 38 Abinger Road to a point 5.5 metres north-west of that      |           |
| 6       | boundary                                                                    |           |
| 0       | Addison Grove, Chiswick, the south-east side, from a point 6 metres south-  | -         |
|         | west of the north-west facing flank wall of No.34 Addison Grove to a point  |           |
|         | 1 metre south-west of the common boundary of Nos.32 and 34 Addison          |           |
|         | Grove                                                                       |           |
| 7       | Airedale Avenue, Chiswick, the east side, from a point 1 metre north of the | -         |
|         | party wall of Nos.17 and 19 Airedale Avenue, southwards for a distance of   |           |
|         | 5.5 metres                                                                  |           |
| 8       | Airedale Avenue, Chiswick, the west side, from the party wall of Nos.6 and  | -         |
|         | 8 Airedale Avenue, northwards for a distance of 5.5 metres                  |           |
| 9       | Alwyn Avenue, Chiswick, the south side, from a point 3.5 metres east of     | -         |
|         | the party wall of Nos.58 and 60 Alwyn Avenue to a point 2 metres west of    |           |
| 10      | that party wall                                                             |           |
| 10      | Ashbourne Grove, Chiswick, the north-west side, from a point 12 metres      | -         |
|         | north-east of the south-westernmost building line of No.126 Devonshire      |           |
|         | Road, north-eastwards for a distance of 5.5 metres                          |           |
| 11      | Ashbourne Grove, Chiswick, the north-west side, from a point 1 metre        | -         |
|         | north-east of the south-western kerb-line of Eastbury Grove, north-         |           |
|         | eastwards for a distance of 5.5 metres                                      |           |
| 12      | Avenue Road, Brentford, the north-west side, from a point 1 metre south-    | -         |
|         | west of the party of Nos.1 and 2 Avenue Road, north-eastwards for a         |           |
|         | distance of 5.5 metres                                                      |           |
| 13      | Avenue Road, Brentford, the north-west side, from the north-eastern         | -         |
|         | building line of No.12 Avenue Road, north-eastwards for a distance of 5.5   |           |
|         | metres                                                                      |           |
| 14      | Avenue Road, Brentford, the south-east side, from the party wall of Nos.31  | -         |
|         | and 32 Avenue Road, north-eastwards for a distance of 5.5 metres            |           |
| 15      | Avenue Road, Brentford, the south-east side, from a point 2.5 metres        | -         |
|         | north-east of the party wall of Nos.25 and 26 Avenue Road to a point 3      |           |
|         | metres south-west of that party wall                                        |           |
| 16      | Balfern Grove, Chiswick, the north-west side, from the party wall of Nos.2  | -         |
|         | and 4 Balfern Grove, south-westwards for a distance of 5.5 metres           |           |
| 17      | Balfern Grove, Chiswick, the south-east side, from a point 1 metre north-   | -         |
|         | east of the party wall of Nos.43 and 45 Balfern Grove, south-westwards for  |           |
|         | a distance of 5.5 metres                                                    |           |
| 18      | Barrowgate Road, Chiswick, the north side, from the common boundary of      | -         |
|         | Nos.33 and 35 Barrowgate Road, eastwards for a distance of 5.5 metres       |           |

| 1       | 2                                                                                                                                        | 3           |
|---------|------------------------------------------------------------------------------------------------------------------------------------------|-------------|
| No. of  | Designated parking place                                                                                                                 | Special     |
| parking |                                                                                                                                          | manner of   |
| place   |                                                                                                                                          | standing    |
| 19      | Barrowgate Road, Chiswick, the south side, from a point 6.5 metres east of                                                               | -           |
|         | the western building line of Nos.1 to 14 Garthowen House, Barrowgate                                                                     |             |
|         | Road, eastwards for a distance of 5.5 metres                                                                                             |             |
| 20      | Barrowgate Road, Chiswick, the south side, from a point 1 metre east of                                                                  | -           |
|         | the party wall of Nos.98 and 100 Barrowgate Road, westwards for a                                                                        |             |
|         | distance of 5.5 metres                                                                                                                   |             |
| 21      | Bedfont Lane, Feltham, the south-west side, from a point 4 metres                                                                        | -           |
|         | southeast of the north-western boundary of No.125 Bedfont Lane to a point                                                                |             |
|         | 1.5 metres northwest of that boundary                                                                                                    |             |
| 22      | Beechcroft Close, Hounslow, the east side, from the party wall of Nos.17                                                                 | 2 wheels on |
| 23      | and 18 Beechcroft Road, southwards for a distance of 5.5 metres<br>Beverley Road, Chiswick, the north-west side, from a point 6.5 metres | footway     |
| 23      | north-east of the westernmost building line of No.55 Homefield Road,                                                                     | -           |
|         | north-eastward for a distance of 5.5 metres                                                                                              |             |
| 24      | Beverley Road, Chiswick, the north-west side, from a point 0.5 metres                                                                    | -           |
|         | northeast of the party wall of Nos.1 and 3 Beverley Road, north-eastwards                                                                |             |
|         | for a distance of 5.5 metres                                                                                                             |             |
| 25      | Borough Road, Isleworth, the north-west side, from a point 7.5 metres                                                                    | -           |
|         | southwest of the south-western building line of No.13 Borough Road,                                                                      |             |
|         | south-westwards for a distance of 5.5 metres                                                                                             |             |
| 26      | Borough Road, Isleworth, the north-west side, from the party wall of                                                                     | -           |
|         | Nos.41 and 43 Borough Road, south-westwards for a distance of 6 metres.                                                                  |             |
| 27      | Brook Road South, Brentford, the south-west side, from the party wall of                                                                 | -           |
|         | Nos.80 and 82 Brook Road South, north-westwards for a distance of 5.5                                                                    |             |
| 28      | metres<br>Brooks Road, Brentford, the east side, from a point 1.5 metres north of the                                                    |             |
| 20      | party wall of Nos.13 and 15 Brooks Road, southwards for a distance of 5.5                                                                | -           |
|         | metres                                                                                                                                   |             |
| 29      | Burlington Gardens, Chiswick, the north-west side, from a point 5.5 metres                                                               | -           |
|         | northeast of the south-western building line of No.29 Burlington Gardens,                                                                |             |
|         | north-eastwards for a distance of 5.5 metres                                                                                             |             |
| 30      | Burlington Gardens, Chiswick, the north-west side, from a point 1 metre                                                                  | -           |
|         | south-west of the common boundary of Nos.15 and 17 Burlington                                                                            |             |
|         | Gardens, south-westwards for a distance of 5.5 metres                                                                                    |             |
| 31      | Burnaby Crescent, Chiswick, the north side, from the party wall of Nos.3                                                                 | -           |
|         | and 4 Burnaby Crescent, westwards for a distance of 5.5 metres                                                                           |             |
| 32      | Burnaby Crescent, Chiswick, the north-east side, from a point 4.5 metres                                                                 | -           |
|         | north-west of the south-eastern building line of No.98 Grove Park Road,                                                                  |             |
| 33      | north-westwards for a distance of 6 metres<br>Burnaby Crescent, Chiswick, the north-east side, from the party wall of                    |             |
| 55      | Nos.7 and 8 Burnaby Crescent, north-westwards for a distance of 5.5                                                                      | -           |
|         | metres                                                                                                                                   |             |
| 34      | Burnaby Crescent, Chiswick, the south-west side, from a point in line with                                                               | _           |
|         | the party wall of Nos.11 and 12 Burnaby Crescent, north-westwards for a                                                                  |             |
|         | distance of 5.5 metres                                                                                                                   |             |
| 35      | Burnaby Gardens, Chiswick, the south-west side, from the common                                                                          | -           |
|         | boundary of Nos.39 and 41 Burnaby Gardens, north-westwards for a                                                                         |             |
|         | distance of 5.5 metres                                                                                                                   |             |
| 36      | Cambridge Road South, Chiswick, the west side, from a point 3.5 metres                                                                   | -           |
|         | south of the southern building line of No.70 Cambridge Road South,                                                                       |             |
|         | northwards for a distance of 6 metres                                                                                                    |             |

| 1       | 2                                                                                                                                  | 3         |
|---------|------------------------------------------------------------------------------------------------------------------------------------|-----------|
| No. of  | ے<br>Designated parking place                                                                                                      | Special   |
| parking | Designated parking place                                                                                                           | manner of |
|         |                                                                                                                                    | standing  |
| place   |                                                                                                                                    | standing  |
| 37      | Carlton Avenue, Feltham, the north side, from a point 12.5 metres east of                                                          | -         |
|         | the eastern building line of No.117 Carlton Avenue, eastwards for a                                                                |           |
|         | distance of 2.5 metres                                                                                                             |           |
| 38      | Castle Road, Isleworth, the north-east side, from the party wall of Nos.17                                                         | -         |
|         | and 19 Castle Road, north-westwards for a distance of 6 metres                                                                     |           |
| 39      | Castle Road, Isleworth, the south-east side, from a point 2 metres north of                                                        | -         |
|         | the southern boundary of no.28 Grainger Road, southwards for a distance                                                            |           |
|         | of 5.5 metres                                                                                                                      |           |
| 40      | Castle Road, Isleworth, the south-west side, from a point 2 metres south-                                                          | -         |
|         | east of the party wall of Nos.8 and 10 Castle Road, north-westwards for a                                                          |           |
|         | distance of 6 metres                                                                                                               |           |
| 41      | Castle Road, Isleworth, the south-west side, from the north-west facing                                                            | -         |
|         | flank wall of No.25 Grainger Road, north-westwards for a distance of 6                                                             |           |
| 40      | metres                                                                                                                             |           |
| 42      | Castle Road, Isleworth, the south-west side, from a point 6 metres south-                                                          | -         |
|         | east of the junction with Nottingham Road, south-eastwards for a distance of 5.5 metres                                            |           |
| 43      | Chatsworth Road, Chiswick, the north-west side, from a point 7 metres                                                              |           |
| 40      | north-east of the common boundary of No.13 Chesterfield Road and No. 2                                                             |           |
|         | Chatsworth Road, north-eastwards for a distance of 6 metres                                                                        |           |
| 44      | Chatsworth Road, Chiswick, the south-east side, from a point 4 metres                                                              | -         |
|         | south-west of the common boundary of Nos.5 and 7 Chatsworth Road,                                                                  |           |
|         | south-westwards for a distance of 5.5 metres                                                                                       |           |
| 45      | Chesterfield Road, Chiswick, the north side, from the party wall of Nos.36                                                         | -         |
|         | and 38 Chesterfield Road, westwards for a distance of 6 metres                                                                     |           |
| 46      | Chesterfield Road, Chiswick, the south-west side, from a point 1.5 metres                                                          | -         |
|         | south-east of the common boundary of No.25a and Nos.27-37 Chesterfield                                                             |           |
|         | Road, westwards for a distance of 6 metres                                                                                         |           |
| 47      | Chiswick Village, Chiswick, the east side, from the north facing flank wall of                                                     | -         |
|         | Nos.37 to 56 Chiswick Village, northwards for a distance of 6 metres                                                               |           |
| 48      | Chiswick Village, Chiswick, the south-west side, from a point 1.5 metres                                                           | -         |
|         | south-east of the south-eastern facing flank wall of Nos.161 to 184                                                                |           |
| 10      | Chiswick Village, north-westwards for a distance of 6 metres                                                                       |           |
| 49      | Cleveland Avenue, ChisiwHounslow, the south-east side, from the junction                                                           | -         |
| 50      | with Merton Avenue, eastwards for a distance of 6 metres                                                                           |           |
| 50      | Coombe Road, Chiswick, the east side, from the party wall of Nos.22 and                                                            | -         |
| 51      | 24 Coombe Road, north-eastwards for a distance of 5.5 metres<br>Coombe Road, Chiswick, the north-west side, from a point 11 metres |           |
| 51      | north-east of the south-western boundary of No.90 Devonshire Road,                                                                 | -         |
|         | north-eastwards for a distance of 5.5 metres                                                                                       |           |
| 52      | Coombe Road, Chiswick, the south-east side, from a point 3.5 metres                                                                | -         |
|         | north-east of the party wall of Nos.28 and 30 Coombe Road, south-                                                                  |           |
|         | westwards for a distance of 5.5 metres                                                                                             |           |
| 53      | Coombe Road, Chiswick, the south-east side, from the party wall of Nos.8                                                           | -         |
|         | and 10 Coombe Road, north-eastwards for a distance of 6 metres                                                                     |           |
| 54      | Corney Road, Chiswick, the north-east side, from a point 0.5 metres north-                                                         | -         |
|         | west of the party wall of Nos.18 and 20 Corney Road, south-eastwards for                                                           |           |
|         | a distance of 5.5 metres                                                                                                           |           |

| 1       | 2                                                                                                                                                                                                                                                                                                                                                    | 3         |
|---------|------------------------------------------------------------------------------------------------------------------------------------------------------------------------------------------------------------------------------------------------------------------------------------------------------------------------------------------------------|-----------|
| No. of  | Designated parking place                                                                                                                                                                                                                                                                                                                             | Special   |
| parking |                                                                                                                                                                                                                                                                                                                                                      | manner of |
| place   |                                                                                                                                                                                                                                                                                                                                                      | standing  |
|         |                                                                                                                                                                                                                                                                                                                                                      | C         |
| 55      | Corney Road, Chiswick, the south-west side, from the party wall of Nos.4                                                                                                                                                                                                                                                                             | -         |
|         | and 6 Corney Road, south-eastwards for a distance of 5.5 metres                                                                                                                                                                                                                                                                                      |           |
| 56      | Cornwall Grove, Chiswick, the north-west side, from the party wall of Nos.1                                                                                                                                                                                                                                                                          | -         |
|         | and 3 Cornwall Grove, south-westwards for a distance of 5.5 metres                                                                                                                                                                                                                                                                                   |           |
| 57      | Cornwall Grove, Chiswick, the north-west side, from the party wall of                                                                                                                                                                                                                                                                                | -         |
|         | Nos.27 and 29 Cornwall Grove, south-westwards for a distance of 5.5                                                                                                                                                                                                                                                                                  |           |
|         | metres                                                                                                                                                                                                                                                                                                                                               |           |
| 58      | Cornwall Grove, Chiswick, the north-west side, from a point 7 metres                                                                                                                                                                                                                                                                                 | -         |
|         | north-east of the south-western boundary of Nos.32 Eastbury Grove,                                                                                                                                                                                                                                                                                   |           |
|         | north-westwards for a distance of 5.5 metres                                                                                                                                                                                                                                                                                                         |           |
| 59      | Cornwall Grove, Chiswick, the south-east side, from the party wall of                                                                                                                                                                                                                                                                                | -         |
|         | Nos.16 and 18 Cornwall Grove, south-westwards for a distance of 5.5                                                                                                                                                                                                                                                                                  |           |
|         | metres                                                                                                                                                                                                                                                                                                                                               |           |
| 60      | Dale Street, Chiswick, the east side, from the party wall of Nos.46 and 48                                                                                                                                                                                                                                                                           | _         |
|         | Dale Street, southwards for a distance of 5.5 metres                                                                                                                                                                                                                                                                                                 |           |
| 61      | Dale Street, Chiswick, the north-east side, from the party wall of Nos.18                                                                                                                                                                                                                                                                            | _         |
| 01      | and 20 Dale Street, southwards for a distance of 5.5 metres                                                                                                                                                                                                                                                                                          |           |
| 62      | Dale Street, Chiswick, the north-east side, from a point 1 metre north of the                                                                                                                                                                                                                                                                        | _         |
| 02      | party wall of Nos.4 and 6 Dale Street, southwards for a distance of 5.5                                                                                                                                                                                                                                                                              |           |
|         | metres                                                                                                                                                                                                                                                                                                                                               |           |
| 63      | Dale Street, Chiswick, the south-west side, from the party wall of Nos.27                                                                                                                                                                                                                                                                            | _         |
| 00      | and 29 Dale Street, southwards for a distance of 5.5 metres                                                                                                                                                                                                                                                                                          |           |
| 64      | Duke Road, Chiswick, the north-east side, from a point 1.5 metres north of                                                                                                                                                                                                                                                                           | _         |
| 01      | the party wall of Nos.73 and 75 Duke Road, southwards for a distance of                                                                                                                                                                                                                                                                              |           |
|         | 5.5 metres                                                                                                                                                                                                                                                                                                                                           |           |
| 65      | Duke Road, Chiswick, the north-east side, from a point 2 metres north of                                                                                                                                                                                                                                                                             | _         |
| 00      | the party wall of Nos.113 and 115 Duke Road, southwards for a distance                                                                                                                                                                                                                                                                               |           |
|         | of 5.5 metres                                                                                                                                                                                                                                                                                                                                        |           |
| 66      | Duke Road, Chiswick, the west side, from the party wall of Nos.28 and 30                                                                                                                                                                                                                                                                             | _         |
| 00      | Duke Road to a point 5.5 metres north of that party wall                                                                                                                                                                                                                                                                                             | _         |
| 67      | Dukes Avenue, Chiswick, the north-east side, from the party wall of Nos.62                                                                                                                                                                                                                                                                           |           |
| 07      | and 64 Dukes Avenue, south-eastwards for a distance of 5.5 metres                                                                                                                                                                                                                                                                                    | -         |
| 68      | Eastbury Grove, Chiswick, the north-east side, from the party wall of                                                                                                                                                                                                                                                                                |           |
| 00      | Nos.18 and 20 Eastbury Grove, north-westwards for a distance of 5.5                                                                                                                                                                                                                                                                                  | -         |
|         | metres                                                                                                                                                                                                                                                                                                                                               |           |
| 69      | Eastbury Grove, Chiswick, the north-east side, from the party wall of                                                                                                                                                                                                                                                                                |           |
| 00      | Nos.42 and 44 Eastbury Grove, south-east side, norm the party wan of                                                                                                                                                                                                                                                                                 | _         |
|         | metres                                                                                                                                                                                                                                                                                                                                               |           |
| 70      | Eastbury Grove, Chiswick, the north-east side, from a point 1.5 metres                                                                                                                                                                                                                                                                               | -         |
| 10      | north-west of the party wall of Nos. 62 and 64 Eastbury Grove, south-                                                                                                                                                                                                                                                                                | -         |
|         | eastwards for a distance of 5.5 metres                                                                                                                                                                                                                                                                                                               |           |
|         |                                                                                                                                                                                                                                                                                                                                                      |           |
| 71      |                                                                                                                                                                                                                                                                                                                                                      | -         |
| 71      | Eastbury Grove, Chiswick, the south-west side, from the party wall of Nos.                                                                                                                                                                                                                                                                           | -         |
| 71      | Eastbury Grove, Chiswick, the south-west side, from the party wall of Nos.<br>67 and 69 Eastbury Grove, north-westwards for a distance for a distance                                                                                                                                                                                                | -         |
|         | Eastbury Grove, Chiswick, the south-west side, from the party wall of Nos.<br>67 and 69 Eastbury Grove, north-westwards for a distance for a distance<br>of 5.5 metres                                                                                                                                                                               | -         |
| 71      | <ul> <li>Eastbury Grove, Chiswick, the south-west side, from the party wall of Nos.</li> <li>67 and 69 Eastbury Grove, north-westwards for a distance for a distance of 5.5 metres</li> <li>Eldridge Close, Feltham, the north-west side, from a point 0.5 metres</li> </ul>                                                                         | -         |
|         | <ul> <li>Eastbury Grove, Chiswick, the south-west side, from the party wall of Nos.</li> <li>67 and 69 Eastbury Grove, north-westwards for a distance for a distance of 5.5 metres</li> <li>Eldridge Close, Feltham, the north-west side, from a point 0.5 metres north-west of the south-eastern building line of No. 45 Eldridge Close,</li> </ul> | -         |
|         | <ul> <li>Eastbury Grove, Chiswick, the south-west side, from the party wall of Nos.</li> <li>67 and 69 Eastbury Grove, north-westwards for a distance for a distance of 5.5 metres</li> <li>Eldridge Close, Feltham, the north-west side, from a point 0.5 metres</li> </ul>                                                                         | -         |

| 1       | 2                                                                                                                                          | 3           |
|---------|--------------------------------------------------------------------------------------------------------------------------------------------|-------------|
| No. of  | Designated parking place                                                                                                                   | Special     |
| parking |                                                                                                                                            | manner of   |
| place   |                                                                                                                                            | standing    |
| 74      | Elmwood Road, Chiswick, the north side, from the party wall of Nos.48 and                                                                  | -           |
|         | 50 Elmwood Road, westwards for a distance of 5.5 metres                                                                                    |             |
| 75      | Elmwood Road, Chiswick, the north side, from a point 8 metres east of the                                                                  | -           |
| 70      | eastern kerb-line, eastwards for a distance of 5.5 metres                                                                                  |             |
| 76      | Elmwood Road, Chiswick, the north side, from the south-eastern building                                                                    | -           |
| 77      | line of No.14 Elmwood Road, north-westwards for a distance of 5.5 metres                                                                   |             |
| 77      | Elmwood Road, Chiswick, the south side, from the eastern building line of                                                                  | -           |
| 78      | No.39 Elmwood Road, westwards for a distance of 5.5 metres<br>Elmwood Road, Chiswick, the south side, from a point 0.5 metres east of      |             |
| 70      | the party wall of Nos.56 and 58 Elmwood Road, westwards for a distance<br>of 5.5 metres                                                    | -           |
| 79      | Elmwood Road, Chiswick, the south side, from a point 0.5 metres south-                                                                     | _           |
|         | east of the party wall of Nos.7 and 9 Elmwood Road, south-eastwards for a                                                                  |             |
|         | distance of 5.5 metres                                                                                                                     |             |
| 80      | Elmwood Road, Chiswick, the south-west side, from the party wall of                                                                        | -           |
|         | Nos.23 and 25 Elmwood Road, south-eastwards for a distance of 5.5                                                                          |             |
| 04      | metres                                                                                                                                     |             |
| 81      | Ennismore Avenue, Chiswick, the east side, from the southern building line                                                                 | -           |
| 82      | of No.18 Ennismore Avenue, southwards for a distance of 5.5 metres                                                                         |             |
| 02      | Ennismore Avenue, Chiswick, the east side, from a point 2 metres north of the southern boundary of no.2 Ennismore Avenue, northwards for a | -           |
|         | distance of 5.5 metres                                                                                                                     |             |
| 83      | Ennismore Avenue, Chiswick, the west side, from a point 2 metres south of                                                                  | -           |
| 00      | the party wall of Nos.7 and 9 Ennismore Avenue, northwards for a distance                                                                  |             |
|         | of 5.5 metres                                                                                                                              |             |
| 84      | Fairfax Road, Chiswick, the north-west side, from the party wall of Nos.23                                                                 | -           |
|         | and 25 Fairfax Road to a point 5.5 metres south-west of that party wall                                                                    |             |
| 85      | Fairfax Road, Chiswick, the south-east side, from a point 2 metres north-                                                                  | -           |
|         | east of the party wall of Nos.30 and 32 Fairfax Road to a point 3.5 metres                                                                 |             |
|         | south-west of that party wall                                                                                                              |             |
| 86      | Fairfax Road, Chiswick, the south-east side, from the common boundary of                                                                   | -           |
|         | Nos.5 and 7 Fairfax Road to a point 6 metres south-west of that boundary                                                                   |             |
| 87      | Fauconberg Road, Chiswick, the south-west side, from a point 2.5 metres                                                                    | 2 wheels or |
|         | north-west of the north-western kerb-line of Compton Crescent, north-                                                                      | footway     |
|         | westwards for a distance of 5.5 metres                                                                                                     |             |
| 88      | Flanders Road, Chiswick, the north side, from the party wall of Nos.35                                                                     | -           |
|         | Flanders Road and 22 Lonsdale Road, eastwards for a distance of 5.5 metres                                                                 |             |
| 89      | Flanders Road, Chiswick, the north side, from a point 2 metres east of the                                                                 |             |
| 00      | western boundary of No.1 Flanders Road, eastwards for a distance of 5.5                                                                    |             |
|         | metres                                                                                                                                     |             |
| 90      | Flanders Road, Chiswick, the north side, from a point 3 metres west of the                                                                 | -           |
|         | western building line of Nos.37-45 Flanders Mansions, Flanders Road,                                                                       |             |
|         | westwards for a distance of 5.5 metres                                                                                                     |             |
| 91      | Flanders Road, Chiswick, the north side, from the common boundary of                                                                       | -           |
|         | Nos.17 and 19 Flanders Road, eastwards for a distance of 5.5 metres                                                                        |             |
| 92      | Flanders Road, Chiswick, the south side, from a point 3.5 metres east of                                                                   | -           |
|         | the party wall of Nos.16 and 18 Flanders Road, westwards for a distance                                                                    |             |
|         | of 5.5 metres                                                                                                                              |             |

| 1       | 2                                                                           | 3                    |
|---------|-----------------------------------------------------------------------------|----------------------|
| No. of  | ے<br>Designated parking place                                               | -                    |
|         | Designated parking place                                                    | Special<br>manner of |
| parking |                                                                             |                      |
| place   |                                                                             | standing             |
| 93      | Flanders Road, Chiswick, the south side, from the party wall of Nos.36 and  | _                    |
|         | 38 Flanders Road, westwards for a distance of 5.5 metres                    |                      |
| 94      | Foster Road, Chiswick, the east side, from the southern building line of    | -                    |
|         | No.81 Wavendon Avenue, northwards for a distance of 5.5 metres              |                      |
| 95      | Geraldine Road, Chiswick, the south-east side, from a point 3.5 north of    | -                    |
|         | the party wall of Nos.25 and 27 Geraldine Road, southwards for a distance   |                      |
|         | of 5.5 metres                                                               |                      |
| 96      | Glebe Street, Chiswick, the north-west side, from the party wall of Nos.31  | -                    |
|         | and 33 Glebe Street, eastwards for a distance of 5.5 metres                 |                      |
| 97      | Glebe Street, Chiswick, the south side, from a point 1.5 metres west of the | -                    |
|         | party wall of Nos.8 and 10 Glebe Street, westwards for a distance of 5.5    |                      |
|         | metres                                                                      |                      |
| 98      | Gordon Road, Chiswick, the north side, from the western building line of    | -                    |
|         | No.31 Whitehall Park Road, westwards for a distance of 5.5 metres           |                      |
| 99      | Gordon Road, Chiswick, the south side, from the party wall of Nos.9 and     | -                    |
|         | 10 Gordon Road, westwards for a distance of 5.5 metres                      |                      |
| 100     | Grainger Road, Isleworth, the south-east side, from a point 1.5 metres      | -                    |
|         | south of the southernmost building line of No.145 Linkfield Road,           |                      |
|         | southwards for a distance of 5.5 metres                                     |                      |
| 101     | Grange Road, Chiswick, the north-west side, from the north-eastern facing   | -                    |
|         | flank wall of No.20 Grange Road, south-westwards for a distance of 5.5      |                      |
|         | metres                                                                      |                      |
| 102     | Grange Road, Chiswick, the south side, from the eastern building line of    | -                    |
|         | No.8 Burlington Road, westwards for a distance of 5.5 metres                |                      |
| 103     | Grange Road, Chiswick, the south-west side, from a point 5.5 metres east    | -                    |
|         | of the party wall between Nos.26 and 26A Wellesley Road, eastwards for a    |                      |
|         | distance of 5 metres                                                        |                      |
| 104     | Hamilton Road, Brentford, the north-west side, from a point 1 metre south-  | -                    |
|         | west of the party wall of Nos.65 and 66 Hamilton Road, south-westwards      |                      |
|         | for a distance of 5.5 metres                                                |                      |
| 105     | Hamilton Road, Brentford, the south side, from a point 2.5 metres west of   | -                    |
|         | the party wall of Nos.18 and 19 Hamilton Road, eastwards for a distance of  |                      |
|         | 5.5 metres                                                                  |                      |
| 106     | Hamilton Road, Brentford, the south side, from the party wall of Nos.29     | -                    |
|         | and 30 Hamilton Road, eastwards for a distance of 5.5 metres                |                      |
| 107     | Hamilton Road, Brentford, the south-east side, from a point 1 metre north-  | -                    |
|         | east of the party wall of Nos.2 and 3 Hamilton Road, south-westwards for a  |                      |
|         | distance of 5.5 metres                                                      |                      |
| 108     | Harvard Road, Chiswick, the east side, from the party wall of Nos.17 and    | -                    |
|         | 19 Harvard Road, southwards for a distance of 5.5 metres                    |                      |
| 109     | Harvard Road, Chiswick, the east side, from a point 5 metres north of the   | -                    |
|         | party wall of Nos.25 and 27 Harvard Road to a point 1 metre south of that   |                      |
|         | party wall                                                                  |                      |
| 110     | Harvard Road, Chiswick, the east side, from a point 2.5 metres north of the | -                    |
|         | party wall of Nos.1 and 3 Harvard Road, southwards for a distance of 6      |                      |
|         | metres                                                                      |                      |
| 112     | Heathfield Gardens, Chiswick, the west side, from a point 2 metres south    | -                    |
|         | of the common boundary of Nos.8 and 10 Heathfield Gardens, northwards       |                      |
|         | for a distance of 5.5 metres                                                |                      |

| 1       | 2                                                                                      | 3            |
|---------|----------------------------------------------------------------------------------------|--------------|
| No. of  |                                                                                        | ہ<br>Special |
| parking | Designated parking place                                                               | manner of    |
| place   |                                                                                        | standing     |
| place   |                                                                                        | standing     |
| 112     | Hexham Gardens, Isleworth, the south-west side, from the north-western                 | -            |
|         | building line of Nos.17/19 Hexham Gardens, north-westwards for a                       |              |
|         | distance of 5.5 metres                                                                 |              |
| 113     | Hexham Gardens, Isleworth, the south-west side, from a point 15 metres                 | -            |
|         | north-west of the north-western building line of Nos.9 and 11 Rothbury                 |              |
|         | Gardens, north-westwards for a distance of 5.5 metres                                  |              |
| 114     | Homefield Road, Chiswick, the west side, from the southern flank wall of               | -            |
|         | No.55 Homefield Road, northwards for a distance of 5.5 metres                          |              |
| 115     | Ingress Street, Chiswick, the south-east side, from the north-eastern facing           | -            |
|         | flank wall of No.48 Devonshire Road, north-eastwards for a distance of 5.5             |              |
|         | metres                                                                                 |              |
| 118     | Lawford Road, Chiswick, the south side, from a point 1 metre west of the               | -            |
|         | eastern building line for No.134 Park Road, westwards for a distance of 5.5            |              |
|         | metres                                                                                 |              |
| 119     | Linkfield Road, Isleworth, the south-west side, from the north-western                 | -            |
|         | building line of Nos.15 and 16 Raybell Court, Linkfield Road, north-                   |              |
|         | westwards for a distance of 5.5 metres                                                 |              |
| 120     | Lonsdale Road, Chiswick, the south-west side, from a point 1 metre north-              | -            |
|         | west of the party wall of Nos.6 and 8 Lonsdale Road, north-westwards for               |              |
|         | a distance of 5.5 metres                                                               |              |
| 121     | Lonsdale Road, Chiswick, the west side, from the party wall of Nos.20 and              | -            |
|         | 22 Lonsdale Road, northwards for a distance of 5.5 metres                              |              |
| 122     | Magnolia Road, Chiswick, the east side, from a point 2 metres north of the             | -            |
|         | party wall of Nos.48 and 49 Magnolia Road, southwards for a distance of                |              |
| 400     | 5.5 metres                                                                             |              |
| 123     | Magnolia Road, Chiswick, the east side, from a poit 2 metres north of the              | -            |
|         | party wall of Nos.38 and 39 Magnolia Road, southwards for a distance of                |              |
| 104     | 5.5 metres                                                                             |              |
| 124     | Magnolia Road, Chiswick, the west side, from a point 2 metres north of the             | -            |
|         | party wall of Nos.18 and 19 Magnolia Road, southwards for a distance of                |              |
| 125     | 5.5 metres<br>Mayfield Avenue, Chiswick, the east side, from a point 2 metres south of |              |
| 125     | the party wall of Nos.22 and 24 Mayfield Avenue, southwards for a                      | -            |
|         | distance of 5.5 metres                                                                 |              |
| 126     | Mayfield Avenue, Chiswick, the west side, from a point 2 metres south of               |              |
| 120     | the party wall of Nos.33 and 35 Mayfield Avenue, northwards for a                      | -            |
|         | distance of 5.5 metres                                                                 |              |
| 127     | Mayfield Avenue, Chiswick, the west side, from the party wall of nos.13                |              |
| 121     | and 15 Mayfield Avenue, southwards for a distance of 5.5 metres                        |              |
| 128     | Netheravon Road, Chiswick, the east side, from a point 1 metre north of                | -            |
| 120     | the southern building line of No.27 Netheravon Road, southwards for a                  |              |
|         | distance of 5.5 metres                                                                 |              |
| 129     | Netheravon Road, Chiswick, the east side, from the party wall of Nos.45                | _            |
|         | and 47 Netheravon Road, southwards for a distance of 5.5 metres                        |              |
| 130     | Netheravon Road, Chiswick, the west side, from a point 9 metres north of               | -            |
|         | the common boundary of Nos.38 and 40 Netheravon Road, northwards for                   |              |
|         | a distance of 5.5 metres                                                               |              |
| 131     | Newton Road, Isleworth, the south-east side, from the party wall of Nos.12             | -            |
|         | and 14 Nottingham Road, south-westwards for a distance of 5.5 metres                   |              |
|         |                                                                                        |              |