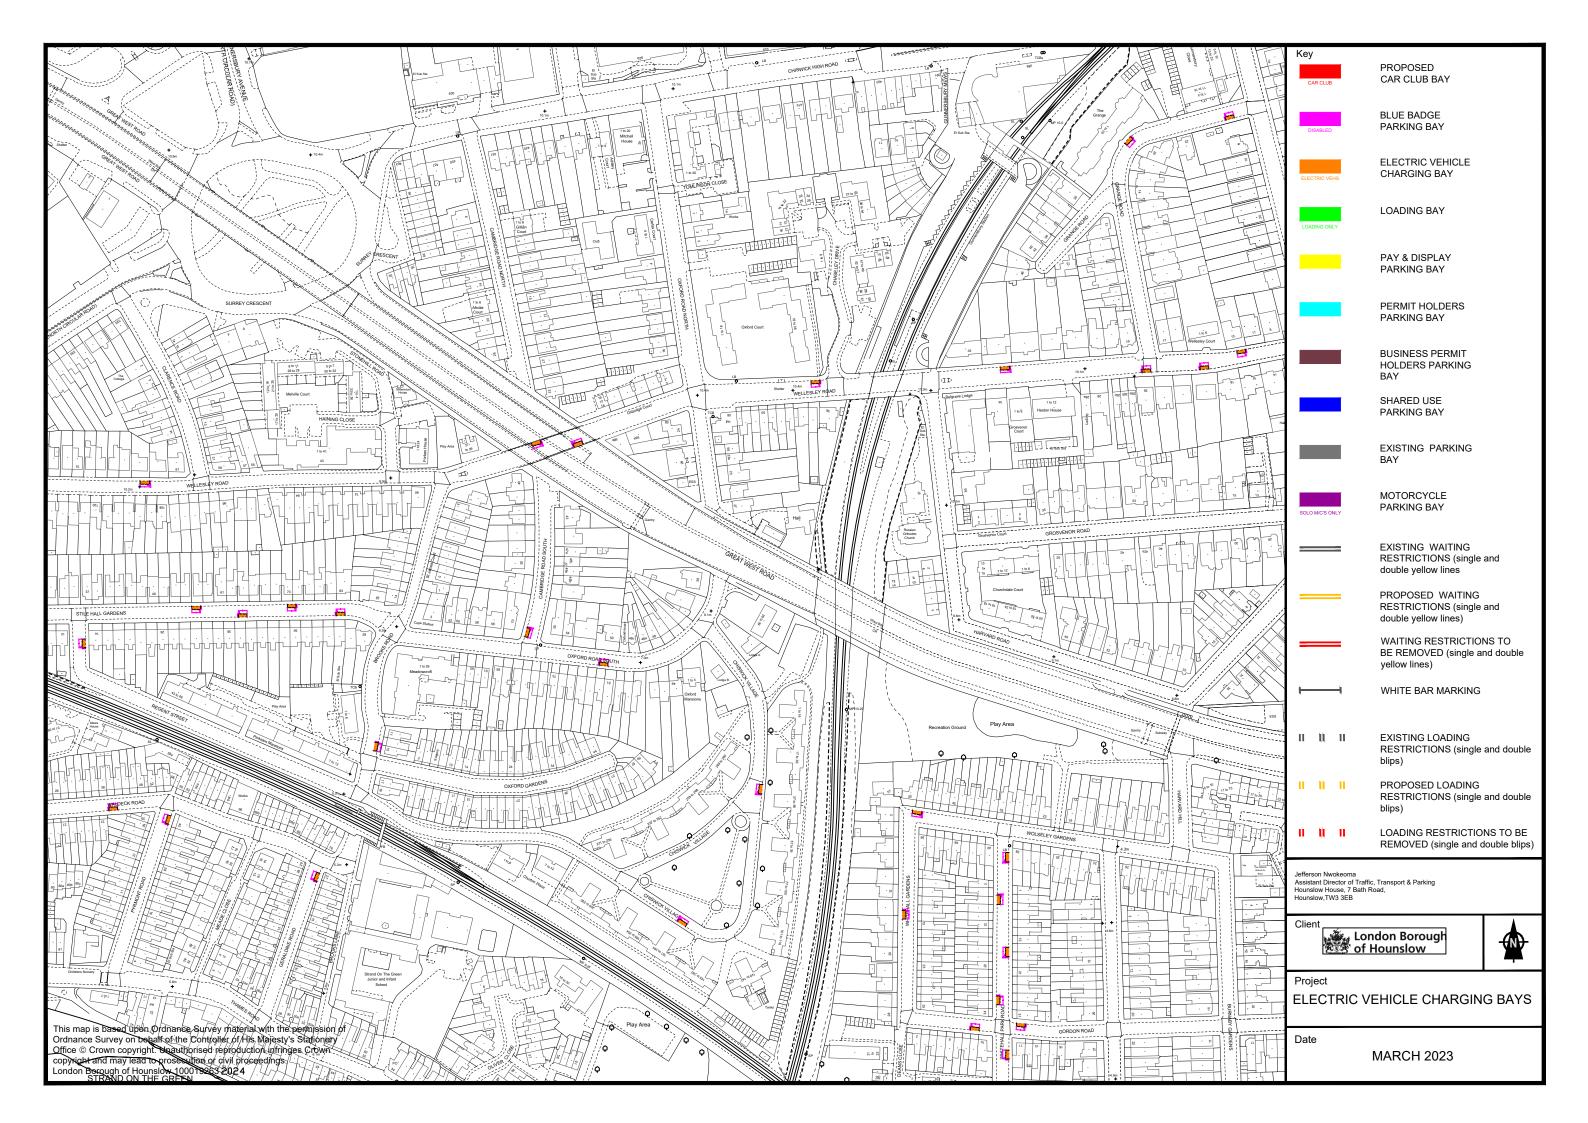

#### Feltham North Ward

Carlton Avenue;

#### Feltham West Ward

Bedfont Lane, Eldridge Close, Raleigh Road, Southern Avenue, Sparrow Farm Road;

#### **Osterley & Spring Grove Ward**

Borough Road, Harvard Road, Hexham Gardens, Osterley Crescent, Ridgeway Road, Rothbury Gardens;