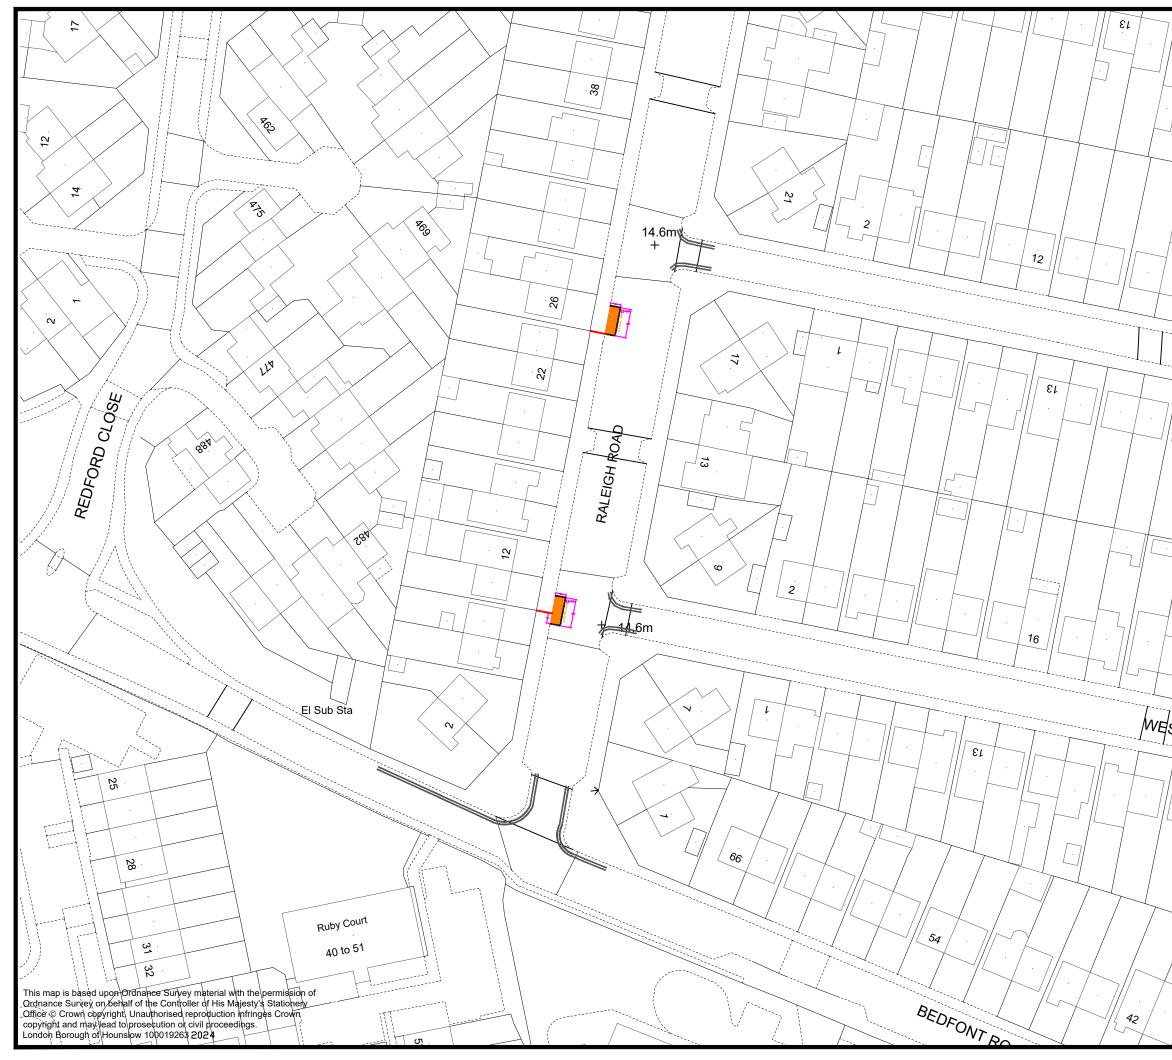

#### Feltham West Ward

Bedfont Lane, Eldridge Close, Raleigh Road, Southern Avenue, Sparrow Farm Road;