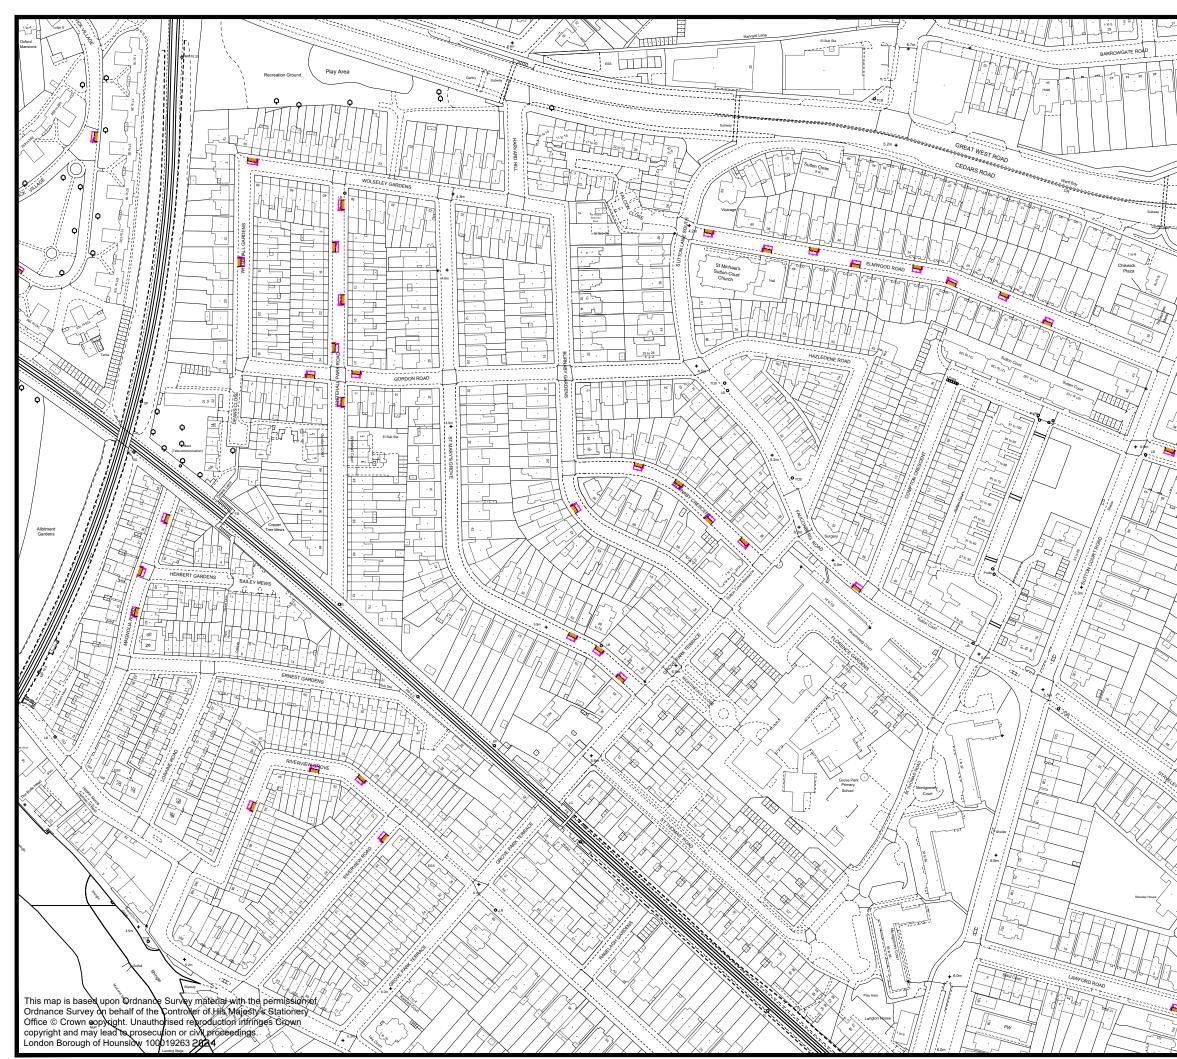

#### **Chiswick Riverside Ward**

Brooks Road, Burnaby Crescent, Burnaby Gardens, Cambridge Road South, Chatsworth Road, Chesterfield Road, Chiswick Village, Elmwood Road, Fauconberg Road, Flanders Mansions, Flanders Road, Geraldine Road, Gordon Road, Grove Park Gardens, Grove Park Road, Grove Park Terrace, Lawford Road, Loraine Road, Magnolia Road, Oxford Road South, Pyrmont Road, Regent Street, Riverview Grove, Riverview Road, St Mary's Grove, Waldeck Road, Whitehall Gardens, Whitehall Park Road, Wolseley Gardens;

#### **Chiswick Homefield Ward**

Abinger Road, Addison Grove, Airedale Avenue, Ashbourne Grove, Balfern Grove, Beverley Road, Cleveland Avenue, Coombe Road, Corney Road, ornwall Grove, Eastbury Grove, Ennismore Avenue, Fairfax Road, Homefield Road, Ingress Street, Lonsdale Road, Mayfield Avenue, Netheravon Road, Paxton Road, Pleydell Avenue, Priory Avenue, Rupert Road, Staveley Gardens, Stile Hall Gardens, Sutherland Road, Thornton Avenue, Upham Park Road, Wilton Avenue;