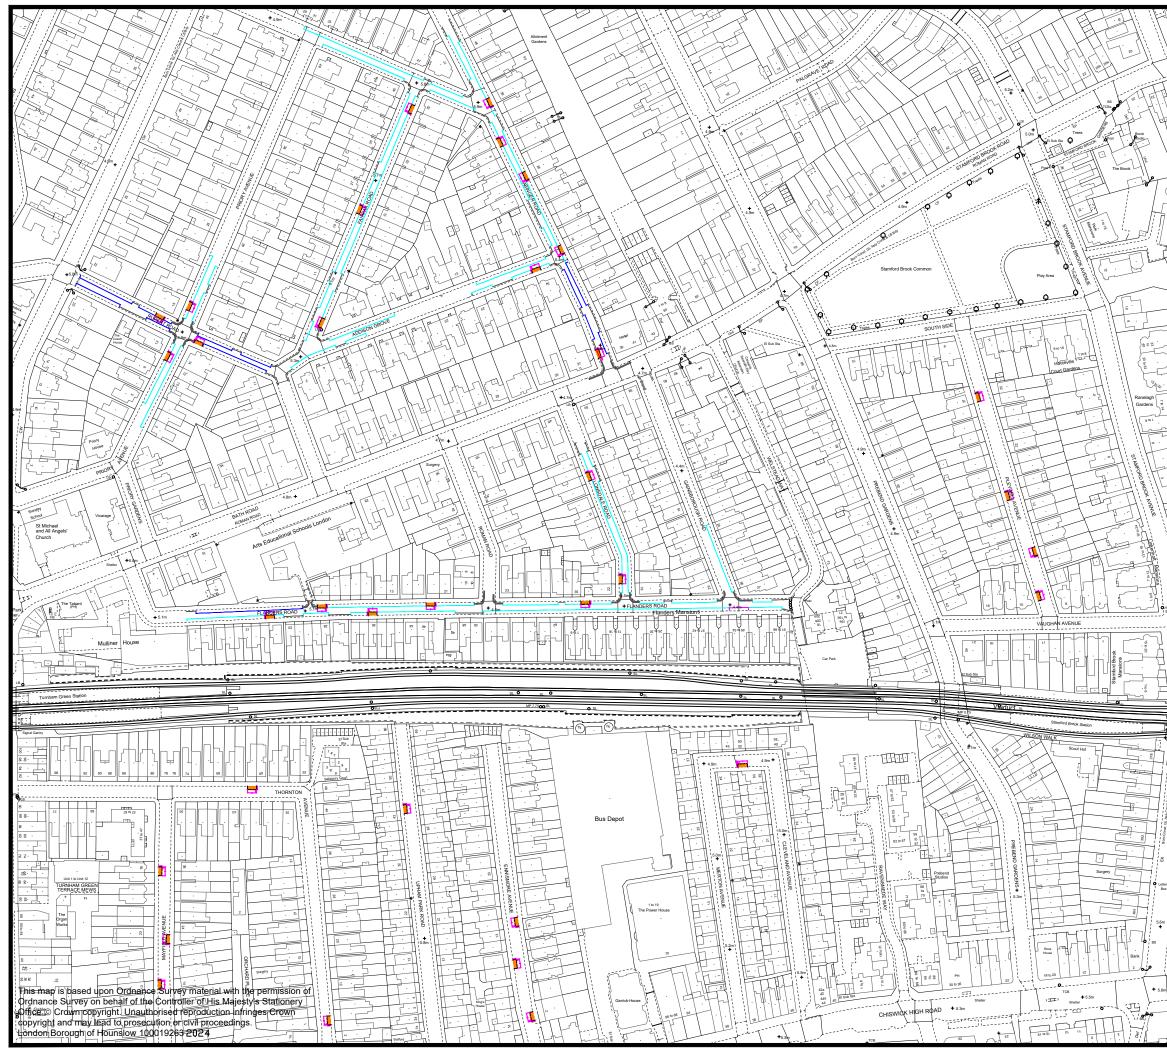

#### **Chiswick Homefield Ward**

Abinger Road, Addison Grove, Airedale Avenue, Ashbourne Grove, Balfern Grove, Beverley Road, Cleveland Avenue, Coombe Road, Corney Road, ornwall Grove, Eastbury Grove, Ennismore Avenue, Fairfax Road, Homefield Road, Ingress Street, Lonsdale Road, Mayfield Avenue, Netheravon Road, Paxton Road, Pleydell Avenue, Priory Avenue, Rupert Road, Staveley Gardens, Stile Hall Gardens, Sutherland Road, Thornton Avenue, Upham Park Road, Wilton Avenue;

#### **Chiswick Riverside Ward**

Brooks Road, Burnaby Crescent, Burnaby Gardens, Cambridge Road South, Chatsworth Road, Chesterfield Road, Chiswick Village, Elmwood Road, Fauconberg Road, Flanders Mansions, Flanders Road, Geraldine Road, Gordon Road, Grove Park Gardens, Grove Park Road, Grove Park Terrace, Lawford Road, Loraine Road, Magnolia Road, Oxford Road South, Pyrmont Road, Regent Street, Riverview Grove, Riverview Road, St Mary's Grove, Waldeck Road, Whitehall Gardens, Whitehall Park Road, Wolseley Gardens;

#### **Designation of recharging places**

- 6. The areas of carriageway described in Schedule 1 and Schedule 2 of this Order are designated as recharging places.
- 7. The electric vehicle waiting in the areas of carriageway described in Schedule 1 of this Order are actively charging their vehicle and displaying a valid permit of their respective controlled parking zone during operational times, where applicable.
- 8. The electric vehicle waiting in the areas of carriageway described in Schedule 2 of this Order are actively charging their vehicle.
- 9. No person shall cause or permit any vehicle other than an electric vehicle to wait, including waiting for the purposes of loading and unloading, in any area described in Schedule 1 and Schedule 2 of this Order.
- 10. The limits of each parking place shall be indicated on the highway by traffic signs of any size, colour and type prescribed or authorised under Section 64 of the Road Traffic Regulation Act 1984.

## Schedule 1

| 1       | 2                                                                           | 3         |
|---------|-----------------------------------------------------------------------------|-----------|
| No. of  | ے<br>Designated parking place                                               | Special   |
| parking | Designated parking place                                                    | manner of |
| •       |                                                                             | standing  |
| place   |                                                                             | standing  |
| 1       | Abinger Road, Chiswick, the west side, from a point 3 metres north-west of  | -         |
|         | the south-eastern building line of No.37 Bath Road, Chiswick, north-        |           |
|         | westwards for a distance of 6 metres                                        |           |
| 2       | Abinger Road, Chiswick, the north-east side, from a point 2 metres south-   | _         |
| _       | east of the south-eastern building line of No.14 Abinger Road to a point 3  |           |
|         | metres north-west of that building line                                     |           |
| 3       | Abinger Road, Chiswick, the south-west side, from a point 1 metre south-    | _         |
| Ū       | east of the north-western building line of No.9 Abinger Road to a point 4.5 |           |
|         | metres north-west of that building line                                     |           |
| 4       | Abinger Road, Chiswick, the north-east side, from the south-eastern         |           |
| 7       | building line of No.26 Abinger Road, north-westwards for a distance of 5.5  | -         |
|         | metres                                                                      |           |
| 5       | Abinger Road, Chiswick, the north-east side, from the common boundary       |           |
| 5       |                                                                             | -         |
|         | of Nos.36 and 38 Abinger Road to a point 5.5 metres north-west of that      |           |
| 6       | boundary                                                                    |           |
| 0       | Addison Grove, Chiswick, the south-east side, from a point 6 metres south-  | -         |
|         | west of the north-west facing flank wall of No.34 Addison Grove to a point  |           |
|         | 1 metre south-west of the common boundary of Nos.32 and 34 Addison          |           |
|         | Grove                                                                       |           |
| 7       | Airedale Avenue, Chiswick, the east side, from a point 1 metre north of the | -         |
|         | party wall of Nos.17 and 19 Airedale Avenue, southwards for a distance of   |           |
|         | 5.5 metres                                                                  |           |
| 8       | Airedale Avenue, Chiswick, the west side, from the party wall of Nos.6 and  | -         |
|         | 8 Airedale Avenue, northwards for a distance of 5.5 metres                  |           |
| 9       | Alwyn Avenue, Chiswick, the south side, from a point 3.5 metres east of     | -         |
|         | the party wall of Nos.58 and 60 Alwyn Avenue to a point 2 metres west of    |           |
| 10      | that party wall                                                             |           |
| 10      | Ashbourne Grove, Chiswick, the north-west side, from a point 12 metres      | -         |
|         | north-east of the south-westernmost building line of No.126 Devonshire      |           |
|         | Road, north-eastwards for a distance of 5.5 metres                          |           |
| 11      | Ashbourne Grove, Chiswick, the north-west side, from a point 1 metre        | -         |
|         | north-east of the south-western kerb-line of Eastbury Grove, north-         |           |
|         | eastwards for a distance of 5.5 metres                                      |           |
| 12      | Avenue Road, Brentford, the north-west side, from a point 1 metre south-    | -         |
|         | west of the party of Nos.1 and 2 Avenue Road, north-eastwards for a         |           |
|         | distance of 5.5 metres                                                      |           |
| 13      | Avenue Road, Brentford, the north-west side, from the north-eastern         | -         |
|         | building line of No.12 Avenue Road, north-eastwards for a distance of 5.5   |           |
|         | metres                                                                      |           |
| 14      | Avenue Road, Brentford, the south-east side, from the party wall of Nos.31  | -         |
|         | and 32 Avenue Road, north-eastwards for a distance of 5.5 metres            |           |
| 15      | Avenue Road, Brentford, the south-east side, from a point 2.5 metres        | -         |
|         | north-east of the party wall of Nos.25 and 26 Avenue Road to a point 3      |           |
|         | metres south-west of that party wall                                        |           |
| 16      | Balfern Grove, Chiswick, the north-west side, from the party wall of Nos.2  | -         |
|         | and 4 Balfern Grove, south-westwards for a distance of 5.5 metres           |           |
| 17      | Balfern Grove, Chiswick, the south-east side, from a point 1 metre north-   | -         |
|         | east of the party wall of Nos.43 and 45 Balfern Grove, south-westwards for  |           |
|         | a distance of 5.5 metres                                                    |           |
| 18      | Barrowgate Road, Chiswick, the north side, from the common boundary of      | -         |
|         | Nos.33 and 35 Barrowgate Road, eastwards for a distance of 5.5 metres       |           |

| 1       | 2                                                                                                                                        | 3           |
|---------|------------------------------------------------------------------------------------------------------------------------------------------|-------------|
| No. of  | Designated parking place                                                                                                                 | Special     |
| parking |                                                                                                                                          | manner of   |
| place   |                                                                                                                                          | standing    |
| 19      | Barrowgate Road, Chiswick, the south side, from a point 6.5 metres east of                                                               | -           |
|         | the western building line of Nos.1 to 14 Garthowen House, Barrowgate                                                                     |             |
|         | Road, eastwards for a distance of 5.5 metres                                                                                             |             |
| 20      | Barrowgate Road, Chiswick, the south side, from a point 1 metre east of                                                                  | -           |
|         | the party wall of Nos.98 and 100 Barrowgate Road, westwards for a                                                                        |             |
|         | distance of 5.5 metres                                                                                                                   |             |
| 21      | Bedfont Lane, Feltham, the south-west side, from a point 4 metres                                                                        | -           |
|         | southeast of the north-western boundary of No.125 Bedfont Lane to a point                                                                |             |
|         | 1.5 metres northwest of that boundary                                                                                                    |             |
| 22      | Beechcroft Close, Hounslow, the east side, from the party wall of Nos.17                                                                 | 2 wheels on |
| 23      | and 18 Beechcroft Road, southwards for a distance of 5.5 metres<br>Beverley Road, Chiswick, the north-west side, from a point 6.5 metres | footway     |
| 23      | north-east of the westernmost building line of No.55 Homefield Road,                                                                     | -           |
|         | north-eastward for a distance of 5.5 metres                                                                                              |             |
| 24      | Beverley Road, Chiswick, the north-west side, from a point 0.5 metres                                                                    | -           |
|         | northeast of the party wall of Nos.1 and 3 Beverley Road, north-eastwards                                                                |             |
|         | for a distance of 5.5 metres                                                                                                             |             |
| 25      | Borough Road, Isleworth, the north-west side, from a point 7.5 metres                                                                    | -           |
|         | southwest of the south-western building line of No.13 Borough Road,                                                                      |             |
|         | south-westwards for a distance of 5.5 metres                                                                                             |             |
| 26      | Borough Road, Isleworth, the north-west side, from the party wall of                                                                     | -           |
|         | Nos.41 and 43 Borough Road, south-westwards for a distance of 6 metres.                                                                  |             |
| 27      | Brook Road South, Brentford, the south-west side, from the party wall of                                                                 | -           |
|         | Nos.80 and 82 Brook Road South, north-westwards for a distance of 5.5                                                                    |             |
| 28      | metres<br>Brooks Road, Brentford, the east side, from a point 1.5 metres north of the                                                    |             |
| 20      | party wall of Nos.13 and 15 Brooks Road, southwards for a distance of 5.5                                                                | -           |
|         | metres                                                                                                                                   |             |
| 29      | Burlington Gardens, Chiswick, the north-west side, from a point 5.5 metres                                                               | -           |
|         | northeast of the south-western building line of No.29 Burlington Gardens,                                                                |             |
|         | north-eastwards for a distance of 5.5 metres                                                                                             |             |
| 30      | Burlington Gardens, Chiswick, the north-west side, from a point 1 metre                                                                  | -           |
|         | south-west of the common boundary of Nos.15 and 17 Burlington                                                                            |             |
|         | Gardens, south-westwards for a distance of 5.5 metres                                                                                    |             |
| 31      | Burnaby Crescent, Chiswick, the north side, from the party wall of Nos.3                                                                 | -           |
|         | and 4 Burnaby Crescent, westwards for a distance of 5.5 metres                                                                           |             |
| 32      | Burnaby Crescent, Chiswick, the north-east side, from a point 4.5 metres                                                                 | -           |
|         | north-west of the south-eastern building line of No.98 Grove Park Road,                                                                  |             |
| 33      | north-westwards for a distance of 6 metres<br>Burnaby Crescent, Chiswick, the north-east side, from the party wall of                    |             |
| 55      | Nos.7 and 8 Burnaby Crescent, north-westwards for a distance of 5.5                                                                      | -           |
|         | metres                                                                                                                                   |             |
| 34      | Burnaby Crescent, Chiswick, the south-west side, from a point in line with                                                               | _           |
|         | the party wall of Nos.11 and 12 Burnaby Crescent, north-westwards for a                                                                  |             |
|         | distance of 5.5 metres                                                                                                                   |             |
| 35      | Burnaby Gardens, Chiswick, the south-west side, from the common                                                                          | -           |
|         | boundary of Nos.39 and 41 Burnaby Gardens, north-westwards for a                                                                         |             |
|         | distance of 5.5 metres                                                                                                                   |             |
| 36      | Cambridge Road South, Chiswick, the west side, from a point 3.5 metres                                                                   | -           |
|         | south of the southern building line of No.70 Cambridge Road South,                                                                       |             |
|         | northwards for a distance of 6 metres                                                                                                    |             |

| 1       | 2                                                                                                                                  | 3         |
|---------|------------------------------------------------------------------------------------------------------------------------------------|-----------|
| No. of  | ے<br>Designated parking place                                                                                                      | Special   |
| parking | Designated parking place                                                                                                           | manner of |
|         |                                                                                                                                    | standing  |
| place   |                                                                                                                                    | standing  |
| 37      | Carlton Avenue, Feltham, the north side, from a point 12.5 metres east of                                                          | -         |
|         | the eastern building line of No.117 Carlton Avenue, eastwards for a                                                                |           |
|         | distance of 2.5 metres                                                                                                             |           |
| 38      | Castle Road, Isleworth, the north-east side, from the party wall of Nos.17                                                         | -         |
|         | and 19 Castle Road, north-westwards for a distance of 6 metres                                                                     |           |
| 39      | Castle Road, Isleworth, the south-east side, from a point 2 metres north of                                                        | -         |
|         | the southern boundary of no.28 Grainger Road, southwards for a distance                                                            |           |
|         | of 5.5 metres                                                                                                                      |           |
| 40      | Castle Road, Isleworth, the south-west side, from a point 2 metres south-                                                          | -         |
|         | east of the party wall of Nos.8 and 10 Castle Road, north-westwards for a                                                          |           |
|         | distance of 6 metres                                                                                                               |           |
| 41      | Castle Road, Isleworth, the south-west side, from the north-west facing                                                            | -         |
|         | flank wall of No.25 Grainger Road, north-westwards for a distance of 6                                                             |           |
| 40      | metres                                                                                                                             |           |
| 42      | Castle Road, Isleworth, the south-west side, from a point 6 metres south-                                                          | -         |
|         | east of the junction with Nottingham Road, south-eastwards for a distance of 5.5 metres                                            |           |
| 43      | Chatsworth Road, Chiswick, the north-west side, from a point 7 metres                                                              |           |
| 40      | north-east of the common boundary of No.13 Chesterfield Road and No. 2                                                             |           |
|         | Chatsworth Road, north-eastwards for a distance of 6 metres                                                                        |           |
| 44      | Chatsworth Road, Chiswick, the south-east side, from a point 4 metres                                                              | -         |
|         | south-west of the common boundary of Nos.5 and 7 Chatsworth Road,                                                                  |           |
|         | south-westwards for a distance of 5.5 metres                                                                                       |           |
| 45      | Chesterfield Road, Chiswick, the north side, from the party wall of Nos.36                                                         | -         |
|         | and 38 Chesterfield Road, westwards for a distance of 6 metres                                                                     |           |
| 46      | Chesterfield Road, Chiswick, the south-west side, from a point 1.5 metres                                                          | -         |
|         | south-east of the common boundary of No.25a and Nos.27-37 Chesterfield                                                             |           |
|         | Road, westwards for a distance of 6 metres                                                                                         |           |
| 47      | Chiswick Village, Chiswick, the east side, from the north facing flank wall of                                                     | -         |
|         | Nos.37 to 56 Chiswick Village, northwards for a distance of 6 metres                                                               |           |
| 48      | Chiswick Village, Chiswick, the south-west side, from a point 1.5 metres                                                           | -         |
|         | south-east of the south-eastern facing flank wall of Nos.161 to 184                                                                |           |
| 10      | Chiswick Village, north-westwards for a distance of 6 metres                                                                       |           |
| 49      | Cleveland Avenue, ChisiwHounslow, the south-east side, from the junction                                                           | -         |
| 50      | with Merton Avenue, eastwards for a distance of 6 metres                                                                           |           |
| 50      | Coombe Road, Chiswick, the east side, from the party wall of Nos.22 and                                                            | -         |
| 51      | 24 Coombe Road, north-eastwards for a distance of 5.5 metres<br>Coombe Road, Chiswick, the north-west side, from a point 11 metres |           |
| 51      | north-east of the south-western boundary of No.90 Devonshire Road,                                                                 | -         |
|         | north-eastwards for a distance of 5.5 metres                                                                                       |           |
| 52      | Coombe Road, Chiswick, the south-east side, from a point 3.5 metres                                                                | -         |
|         | north-east of the party wall of Nos.28 and 30 Coombe Road, south-                                                                  |           |
|         | westwards for a distance of 5.5 metres                                                                                             |           |
| 53      | Coombe Road, Chiswick, the south-east side, from the party wall of Nos.8                                                           | -         |
|         | and 10 Coombe Road, north-eastwards for a distance of 6 metres                                                                     |           |
| 54      | Corney Road, Chiswick, the north-east side, from a point 0.5 metres north-                                                         | -         |
|         | west of the party wall of Nos.18 and 20 Corney Road, south-eastwards for                                                           |           |
|         | a distance of 5.5 metres                                                                                                           |           |

| 1       | 2                                                                                                                                                                                                                                                                                                                                                    | 3         |
|---------|------------------------------------------------------------------------------------------------------------------------------------------------------------------------------------------------------------------------------------------------------------------------------------------------------------------------------------------------------|-----------|
| No. of  | Designated parking place                                                                                                                                                                                                                                                                                                                             | Special   |
| parking |                                                                                                                                                                                                                                                                                                                                                      | manner of |
| place   |                                                                                                                                                                                                                                                                                                                                                      | standing  |
|         |                                                                                                                                                                                                                                                                                                                                                      | C         |
| 55      | Corney Road, Chiswick, the south-west side, from the party wall of Nos.4                                                                                                                                                                                                                                                                             | -         |
|         | and 6 Corney Road, south-eastwards for a distance of 5.5 metres                                                                                                                                                                                                                                                                                      |           |
| 56      | Cornwall Grove, Chiswick, the north-west side, from the party wall of Nos.1                                                                                                                                                                                                                                                                          | -         |
|         | and 3 Cornwall Grove, south-westwards for a distance of 5.5 metres                                                                                                                                                                                                                                                                                   |           |
| 57      | Cornwall Grove, Chiswick, the north-west side, from the party wall of                                                                                                                                                                                                                                                                                | -         |
|         | Nos.27 and 29 Cornwall Grove, south-westwards for a distance of 5.5                                                                                                                                                                                                                                                                                  |           |
|         | metres                                                                                                                                                                                                                                                                                                                                               |           |
| 58      | Cornwall Grove, Chiswick, the north-west side, from a point 7 metres                                                                                                                                                                                                                                                                                 | -         |
|         | north-east of the south-western boundary of Nos.32 Eastbury Grove,                                                                                                                                                                                                                                                                                   |           |
|         | north-westwards for a distance of 5.5 metres                                                                                                                                                                                                                                                                                                         |           |
| 59      | Cornwall Grove, Chiswick, the south-east side, from the party wall of                                                                                                                                                                                                                                                                                | -         |
|         | Nos.16 and 18 Cornwall Grove, south-westwards for a distance of 5.5                                                                                                                                                                                                                                                                                  |           |
|         | metres                                                                                                                                                                                                                                                                                                                                               |           |
| 60      | Dale Street, Chiswick, the east side, from the party wall of Nos.46 and 48                                                                                                                                                                                                                                                                           | _         |
|         | Dale Street, southwards for a distance of 5.5 metres                                                                                                                                                                                                                                                                                                 |           |
| 61      | Dale Street, Chiswick, the north-east side, from the party wall of Nos.18                                                                                                                                                                                                                                                                            | _         |
| 01      | and 20 Dale Street, southwards for a distance of 5.5 metres                                                                                                                                                                                                                                                                                          |           |
| 62      | Dale Street, Chiswick, the north-east side, from a point 1 metre north of the                                                                                                                                                                                                                                                                        | _         |
| 02      | party wall of Nos.4 and 6 Dale Street, southwards for a distance of 5.5                                                                                                                                                                                                                                                                              |           |
|         | metres                                                                                                                                                                                                                                                                                                                                               |           |
| 63      | Dale Street, Chiswick, the south-west side, from the party wall of Nos.27                                                                                                                                                                                                                                                                            | _         |
| 00      | and 29 Dale Street, southwards for a distance of 5.5 metres                                                                                                                                                                                                                                                                                          |           |
| 64      | Duke Road, Chiswick, the north-east side, from a point 1.5 metres north of                                                                                                                                                                                                                                                                           | _         |
| 01      | the party wall of Nos.73 and 75 Duke Road, southwards for a distance of                                                                                                                                                                                                                                                                              |           |
|         | 5.5 metres                                                                                                                                                                                                                                                                                                                                           |           |
| 65      | Duke Road, Chiswick, the north-east side, from a point 2 metres north of                                                                                                                                                                                                                                                                             | _         |
| 00      | the party wall of Nos.113 and 115 Duke Road, southwards for a distance                                                                                                                                                                                                                                                                               |           |
|         | of 5.5 metres                                                                                                                                                                                                                                                                                                                                        |           |
| 66      | Duke Road, Chiswick, the west side, from the party wall of Nos.28 and 30                                                                                                                                                                                                                                                                             | _         |
| 00      | Duke Road to a point 5.5 metres north of that party wall                                                                                                                                                                                                                                                                                             | _         |
| 67      | Dukes Avenue, Chiswick, the north-east side, from the party wall of Nos.62                                                                                                                                                                                                                                                                           |           |
| 07      | and 64 Dukes Avenue, south-eastwards for a distance of 5.5 metres                                                                                                                                                                                                                                                                                    | -         |
| 68      | Eastbury Grove, Chiswick, the north-east side, from the party wall of                                                                                                                                                                                                                                                                                |           |
| 00      | Nos.18 and 20 Eastbury Grove, north-westwards for a distance of 5.5                                                                                                                                                                                                                                                                                  | -         |
|         | metres                                                                                                                                                                                                                                                                                                                                               |           |
| 69      | Eastbury Grove, Chiswick, the north-east side, from the party wall of                                                                                                                                                                                                                                                                                |           |
| 00      | Nos.42 and 44 Eastbury Grove, south-east side, norm the party wan of                                                                                                                                                                                                                                                                                 | _         |
|         | metres                                                                                                                                                                                                                                                                                                                                               |           |
| 70      | Eastbury Grove, Chiswick, the north-east side, from a point 1.5 metres                                                                                                                                                                                                                                                                               | -         |
| 10      | north-west of the party wall of Nos. 62 and 64 Eastbury Grove, south-                                                                                                                                                                                                                                                                                | -         |
|         | eastwards for a distance of 5.5 metres                                                                                                                                                                                                                                                                                                               |           |
|         |                                                                                                                                                                                                                                                                                                                                                      |           |
| 71      |                                                                                                                                                                                                                                                                                                                                                      | -         |
| 71      | Eastbury Grove, Chiswick, the south-west side, from the party wall of Nos.                                                                                                                                                                                                                                                                           | -         |
| 71      | Eastbury Grove, Chiswick, the south-west side, from the party wall of Nos.<br>67 and 69 Eastbury Grove, north-westwards for a distance for a distance                                                                                                                                                                                                | -         |
|         | Eastbury Grove, Chiswick, the south-west side, from the party wall of Nos.<br>67 and 69 Eastbury Grove, north-westwards for a distance for a distance<br>of 5.5 metres                                                                                                                                                                               | -         |
| 71      | <ul> <li>Eastbury Grove, Chiswick, the south-west side, from the party wall of Nos.</li> <li>67 and 69 Eastbury Grove, north-westwards for a distance for a distance of 5.5 metres</li> <li>Eldridge Close, Feltham, the north-west side, from a point 0.5 metres</li> </ul>                                                                         | -         |
|         | <ul> <li>Eastbury Grove, Chiswick, the south-west side, from the party wall of Nos.</li> <li>67 and 69 Eastbury Grove, north-westwards for a distance for a distance of 5.5 metres</li> <li>Eldridge Close, Feltham, the north-west side, from a point 0.5 metres north-west of the south-eastern building line of No. 45 Eldridge Close,</li> </ul> | -         |
|         | <ul> <li>Eastbury Grove, Chiswick, the south-west side, from the party wall of Nos.</li> <li>67 and 69 Eastbury Grove, north-westwards for a distance for a distance of 5.5 metres</li> <li>Eldridge Close, Feltham, the north-west side, from a point 0.5 metres</li> </ul>                                                                         | -         |

| 1       | 2                                                                                                                                          | 3           |
|---------|--------------------------------------------------------------------------------------------------------------------------------------------|-------------|
| No. of  | Designated parking place                                                                                                                   | Special     |
| parking |                                                                                                                                            | manner of   |
| place   |                                                                                                                                            | standing    |
| 74      | Elmwood Road, Chiswick, the north side, from the party wall of Nos.48 and                                                                  | -           |
|         | 50 Elmwood Road, westwards for a distance of 5.5 metres                                                                                    |             |
| 75      | Elmwood Road, Chiswick, the north side, from a point 8 metres east of the                                                                  | -           |
| 70      | eastern kerb-line, eastwards for a distance of 5.5 metres                                                                                  |             |
| 76      | Elmwood Road, Chiswick, the north side, from the south-eastern building                                                                    | -           |
| 77      | line of No.14 Elmwood Road, north-westwards for a distance of 5.5 metres                                                                   |             |
| 77      | Elmwood Road, Chiswick, the south side, from the eastern building line of                                                                  | -           |
| 78      | No.39 Elmwood Road, westwards for a distance of 5.5 metres<br>Elmwood Road, Chiswick, the south side, from a point 0.5 metres east of      |             |
| 70      | the party wall of Nos.56 and 58 Elmwood Road, westwards for a distance<br>of 5.5 metres                                                    | -           |
| 79      | Elmwood Road, Chiswick, the south side, from a point 0.5 metres south-                                                                     | _           |
|         | east of the party wall of Nos.7 and 9 Elmwood Road, south-eastwards for a                                                                  |             |
|         | distance of 5.5 metres                                                                                                                     |             |
| 80      | Elmwood Road, Chiswick, the south-west side, from the party wall of                                                                        | -           |
|         | Nos.23 and 25 Elmwood Road, south-eastwards for a distance of 5.5                                                                          |             |
| 04      | metres                                                                                                                                     |             |
| 81      | Ennismore Avenue, Chiswick, the east side, from the southern building line                                                                 | -           |
| 82      | of No.18 Ennismore Avenue, southwards for a distance of 5.5 metres                                                                         |             |
| 02      | Ennismore Avenue, Chiswick, the east side, from a point 2 metres north of the southern boundary of no.2 Ennismore Avenue, northwards for a | -           |
|         | distance of 5.5 metres                                                                                                                     |             |
| 83      | Ennismore Avenue, Chiswick, the west side, from a point 2 metres south of                                                                  | -           |
| 00      | the party wall of Nos.7 and 9 Ennismore Avenue, northwards for a distance                                                                  |             |
|         | of 5.5 metres                                                                                                                              |             |
| 84      | Fairfax Road, Chiswick, the north-west side, from the party wall of Nos.23                                                                 | -           |
|         | and 25 Fairfax Road to a point 5.5 metres south-west of that party wall                                                                    |             |
| 85      | Fairfax Road, Chiswick, the south-east side, from a point 2 metres north-                                                                  | -           |
|         | east of the party wall of Nos.30 and 32 Fairfax Road to a point 3.5 metres                                                                 |             |
|         | south-west of that party wall                                                                                                              |             |
| 86      | Fairfax Road, Chiswick, the south-east side, from the common boundary of                                                                   | -           |
|         | Nos.5 and 7 Fairfax Road to a point 6 metres south-west of that boundary                                                                   |             |
| 87      | Fauconberg Road, Chiswick, the south-west side, from a point 2.5 metres                                                                    | 2 wheels or |
|         | north-west of the north-western kerb-line of Compton Crescent, north-                                                                      | footway     |
|         | westwards for a distance of 5.5 metres                                                                                                     |             |
| 88      | Flanders Road, Chiswick, the north side, from the party wall of Nos.35                                                                     | -           |
|         | Flanders Road and 22 Lonsdale Road, eastwards for a distance of 5.5 metres                                                                 |             |
| 89      | Flanders Road, Chiswick, the north side, from a point 2 metres east of the                                                                 |             |
| 00      | western boundary of No.1 Flanders Road, eastwards for a distance of 5.5                                                                    |             |
|         | metres                                                                                                                                     |             |
| 90      | Flanders Road, Chiswick, the north side, from a point 3 metres west of the                                                                 | -           |
|         | western building line of Nos.37-45 Flanders Mansions, Flanders Road,                                                                       |             |
|         | westwards for a distance of 5.5 metres                                                                                                     |             |
| 91      | Flanders Road, Chiswick, the north side, from the common boundary of                                                                       | -           |
|         | Nos.17 and 19 Flanders Road, eastwards for a distance of 5.5 metres                                                                        |             |
| 92      | Flanders Road, Chiswick, the south side, from a point 3.5 metres east of                                                                   | -           |
|         | the party wall of Nos.16 and 18 Flanders Road, westwards for a distance                                                                    |             |
|         | of 5.5 metres                                                                                                                              |             |

| 1       | 2                                                                           | 3                    |
|---------|-----------------------------------------------------------------------------|----------------------|
| No. of  | ے<br>Designated parking place                                               | -                    |
|         | Designated parking place                                                    | Special<br>manner of |
| parking |                                                                             |                      |
| place   |                                                                             | standing             |
| 93      | Flanders Road, Chiswick, the south side, from the party wall of Nos.36 and  | _                    |
|         | 38 Flanders Road, westwards for a distance of 5.5 metres                    |                      |
| 94      | Foster Road, Chiswick, the east side, from the southern building line of    | -                    |
|         | No.81 Wavendon Avenue, northwards for a distance of 5.5 metres              |                      |
| 95      | Geraldine Road, Chiswick, the south-east side, from a point 3.5 north of    | -                    |
|         | the party wall of Nos.25 and 27 Geraldine Road, southwards for a distance   |                      |
|         | of 5.5 metres                                                               |                      |
| 96      | Glebe Street, Chiswick, the north-west side, from the party wall of Nos.31  | -                    |
|         | and 33 Glebe Street, eastwards for a distance of 5.5 metres                 |                      |
| 97      | Glebe Street, Chiswick, the south side, from a point 1.5 metres west of the | -                    |
|         | party wall of Nos.8 and 10 Glebe Street, westwards for a distance of 5.5    |                      |
|         | metres                                                                      |                      |
| 98      | Gordon Road, Chiswick, the north side, from the western building line of    | -                    |
|         | No.31 Whitehall Park Road, westwards for a distance of 5.5 metres           |                      |
| 99      | Gordon Road, Chiswick, the south side, from the party wall of Nos.9 and     | -                    |
|         | 10 Gordon Road, westwards for a distance of 5.5 metres                      |                      |
| 100     | Grainger Road, Isleworth, the south-east side, from a point 1.5 metres      | -                    |
|         | south of the southernmost building line of No.145 Linkfield Road,           |                      |
|         | southwards for a distance of 5.5 metres                                     |                      |
| 101     | Grange Road, Chiswick, the north-west side, from the north-eastern facing   | -                    |
|         | flank wall of No.20 Grange Road, south-westwards for a distance of 5.5      |                      |
|         | metres                                                                      |                      |
| 102     | Grange Road, Chiswick, the south side, from the eastern building line of    | -                    |
|         | No.8 Burlington Road, westwards for a distance of 5.5 metres                |                      |
| 103     | Grange Road, Chiswick, the south-west side, from a point 5.5 metres east    | -                    |
|         | of the party wall between Nos.26 and 26A Wellesley Road, eastwards for a    |                      |
|         | distance of 5 metres                                                        |                      |
| 104     | Hamilton Road, Brentford, the north-west side, from a point 1 metre south-  | -                    |
|         | west of the party wall of Nos.65 and 66 Hamilton Road, south-westwards      |                      |
|         | for a distance of 5.5 metres                                                |                      |
| 105     | Hamilton Road, Brentford, the south side, from a point 2.5 metres west of   | -                    |
|         | the party wall of Nos.18 and 19 Hamilton Road, eastwards for a distance of  |                      |
|         | 5.5 metres                                                                  |                      |
| 106     | Hamilton Road, Brentford, the south side, from the party wall of Nos.29     | -                    |
|         | and 30 Hamilton Road, eastwards for a distance of 5.5 metres                |                      |
| 107     | Hamilton Road, Brentford, the south-east side, from a point 1 metre north-  | -                    |
|         | east of the party wall of Nos.2 and 3 Hamilton Road, south-westwards for a  |                      |
|         | distance of 5.5 metres                                                      |                      |
| 108     | Harvard Road, Chiswick, the east side, from the party wall of Nos.17 and    | -                    |
|         | 19 Harvard Road, southwards for a distance of 5.5 metres                    |                      |
| 109     | Harvard Road, Chiswick, the east side, from a point 5 metres north of the   | -                    |
|         | party wall of Nos.25 and 27 Harvard Road to a point 1 metre south of that   |                      |
|         | party wall                                                                  |                      |
| 110     | Harvard Road, Chiswick, the east side, from a point 2.5 metres north of the | -                    |
|         | party wall of Nos.1 and 3 Harvard Road, southwards for a distance of 6      |                      |
|         | metres                                                                      |                      |
| 112     | Heathfield Gardens, Chiswick, the west side, from a point 2 metres south    | -                    |
|         | of the common boundary of Nos.8 and 10 Heathfield Gardens, northwards       |                      |
|         | for a distance of 5.5 metres                                                |                      |