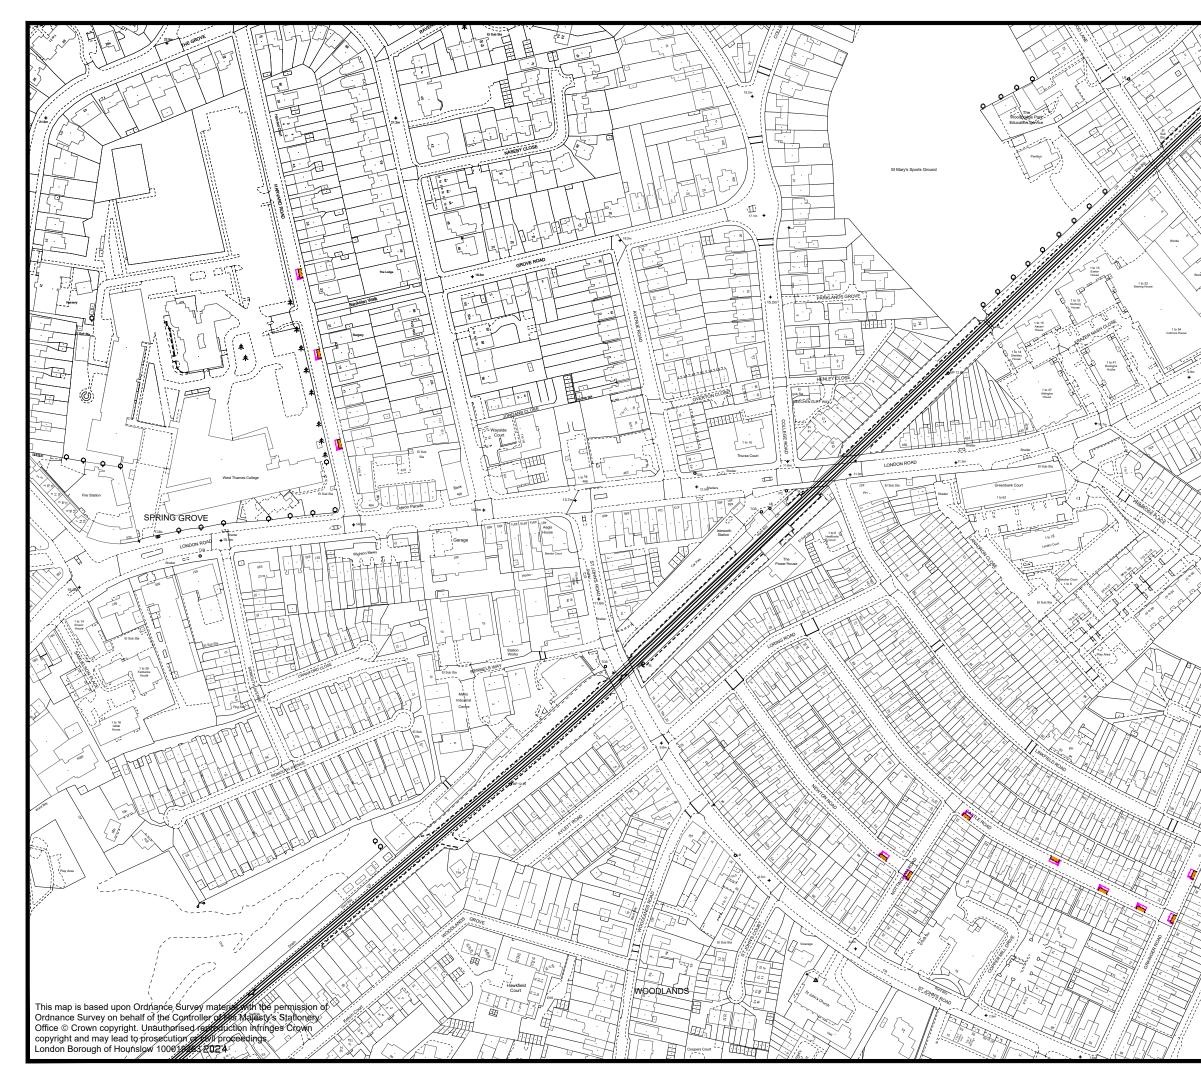

#### **Isleworth Ward**

Castle Road, Grainger Road, Linkfield Road, Newton Road, Nottingham Road, Percy Road;

#### **Osterley & Spring Grove Ward**

Borough Road, Harvard Road, Hexham Gardens, Osterley Crescent, Ridgeway Road, Rothbury Gardens;