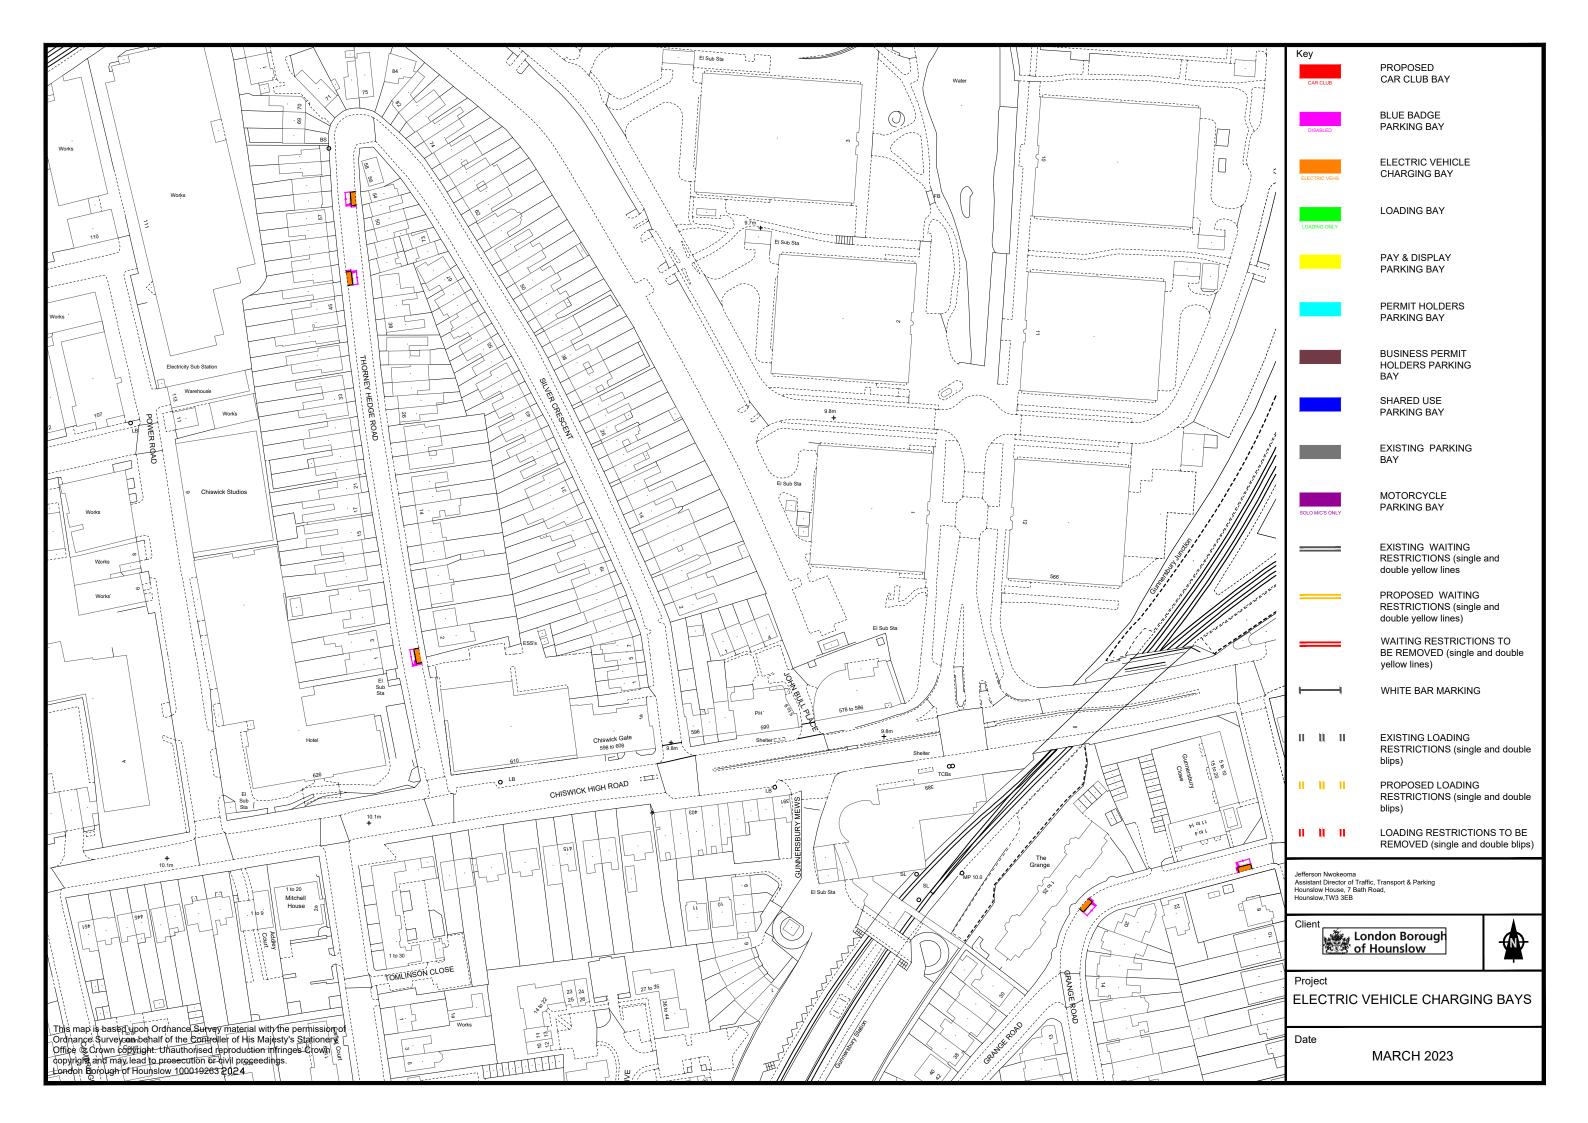

#### **Chiswick Homefield Ward**

Abinger Road, Addison Grove, Airedale Avenue, Ashbourne Grove, Balfern Grove, Beverley Road, Cleveland Avenue, Coombe Road, Corney Road, ornwall Grove, Eastbury Grove, Ennismore Avenue, Fairfax Road, Homefield Road, Ingress Street, Lonsdale Road, Mayfield Avenue, Netheravon Road, Paxton Road, Pleydell Avenue, Priory Avenue, Rupert Road, Staveley Gardens, Stile Hall Gardens, Sutherland Road, Thornton Avenue, Upham Park Road, Wilton Avenue;