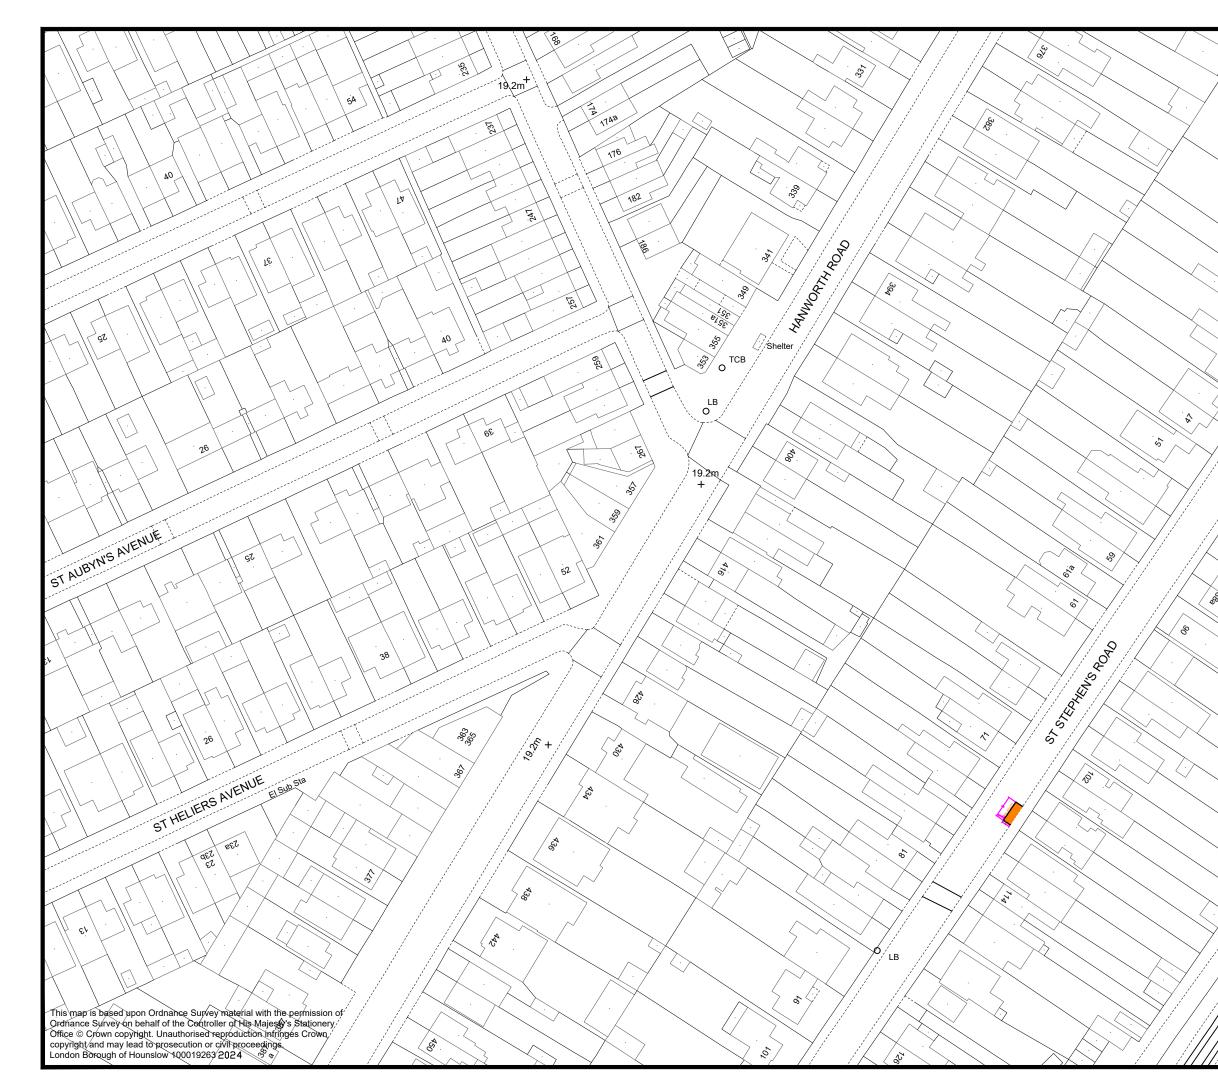

|                                                                                |                                                     |



| $\overline{\mathbf{v}}$ |                                                                                                                              |                                                                           |  |
|-------------------------|------------------------------------------------------------------------------------------------------------------------------|---------------------------------------------------------------------------|--|
| $\sum$                  | Key<br>CAR CLUB                                                                                                              | PROPOSED<br>CAR CLUB BAY                                                  |  |
|                         | DISABLED