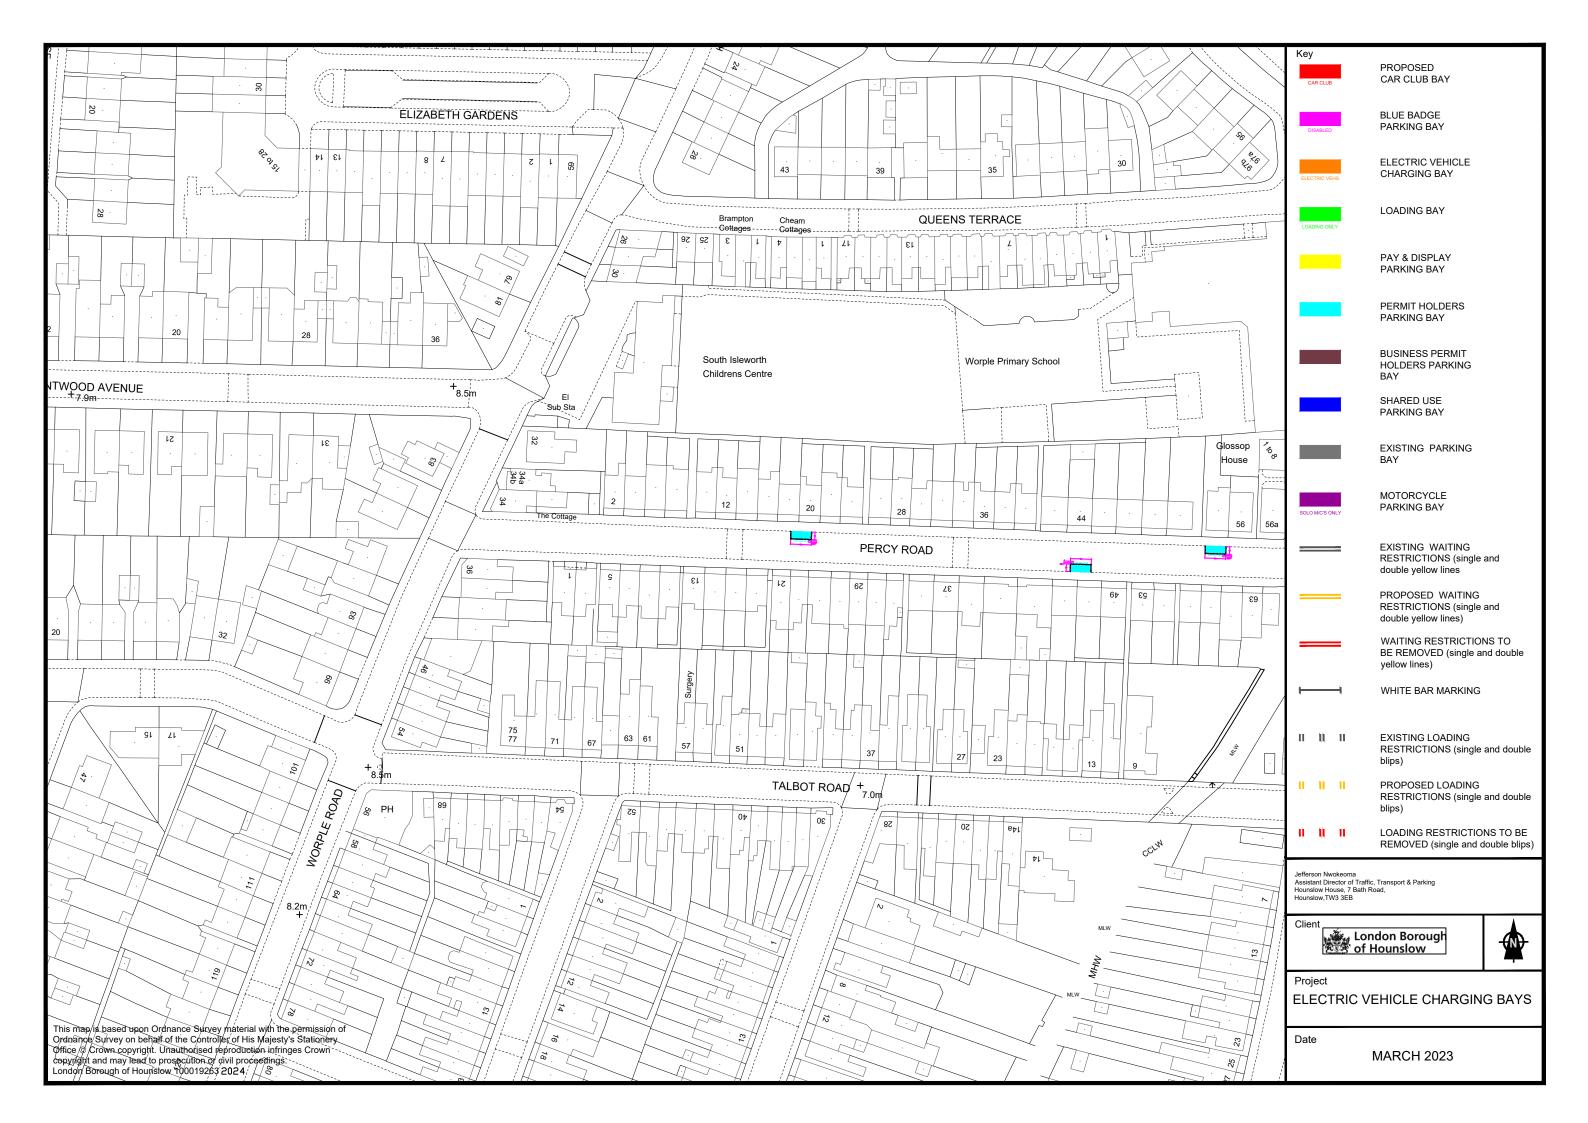

#### **Isleworth Ward**

Castle Road, Grainger Road, Linkfield Road, Newton Road, Nottingham Road, Percy Road;