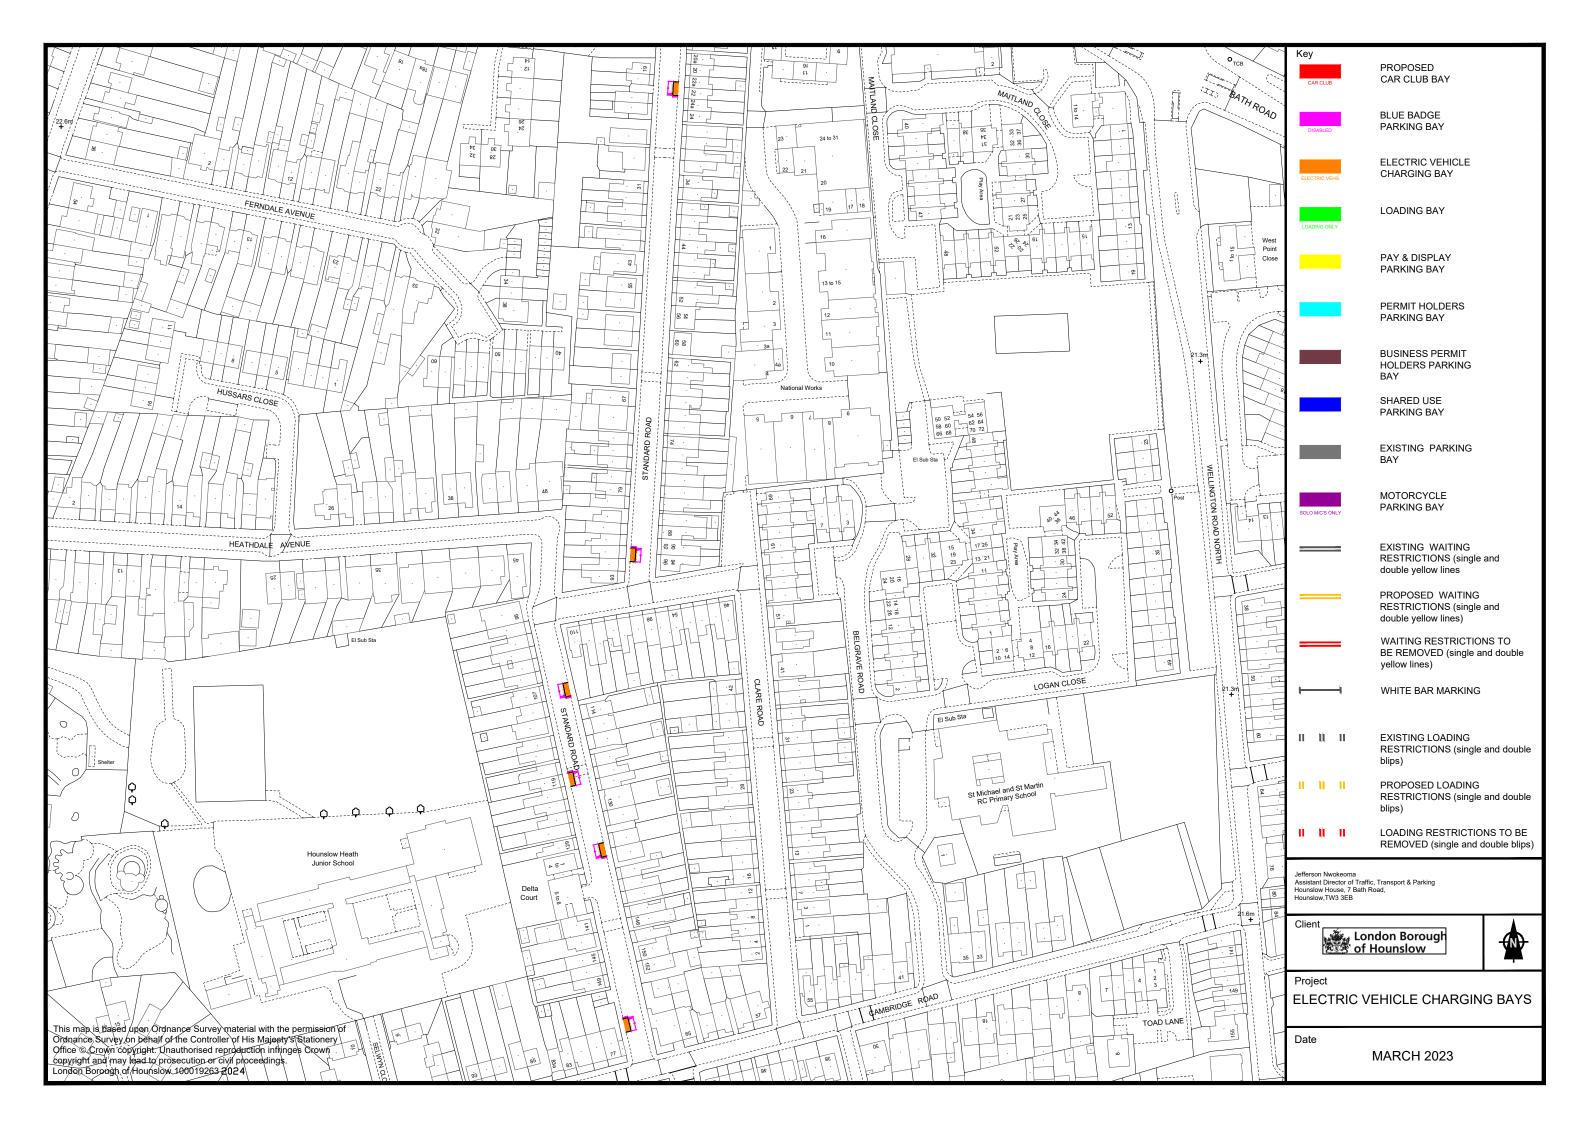

ounslow,TW3 3EB |                                                                           |  |
|                         | Client<br>London Borough<br>of Hounslow                                                                                      |                                                                           |  |
|                         | Project<br>ELECTRIC VEHICLE CHARGING BAYS                                                                                    |                                                                           |  |
| 200                     | Date<br>MARCH 2023                                                                                                           |                                                                           |  |





|                                                                                                                              |                                         | PROPOSED<br>CAR CLUB BAY                                                  |  |
|------------------------------------------------------------------------------------------------------------------------------|-----------------------------------------|---------------------------------------------------------------------------|--|
|                                                                                                                              | DISABLED                                | BLUE BADGE<br>PARKING BAY                                                 |  |
| `````