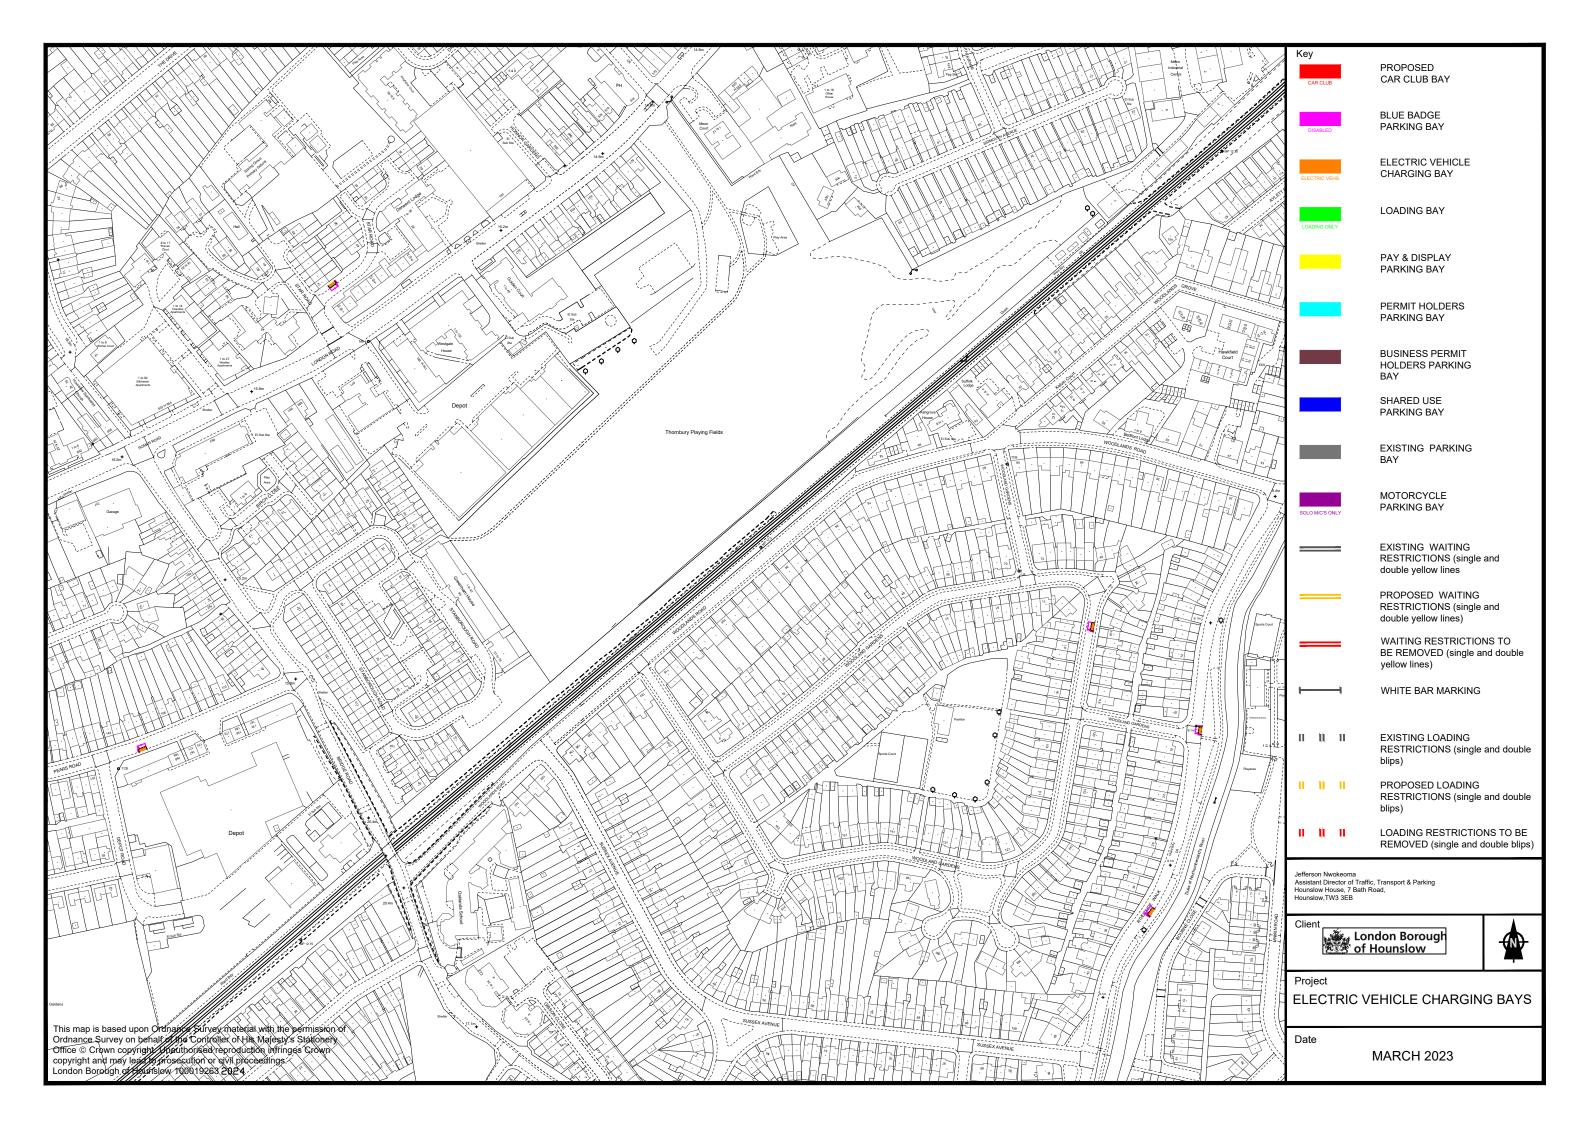

#### **Isleworth Ward**

Castle Road, Grainger Road, Linkfield Road, Newton Road, Nottingham Road, Percy Road;

#### **Osterley & Spring Grove Ward**

Borough Road, Harvard Road, Hexham Gardens, Osterley Crescent, Ridgeway Road, Rothbury Gardens;