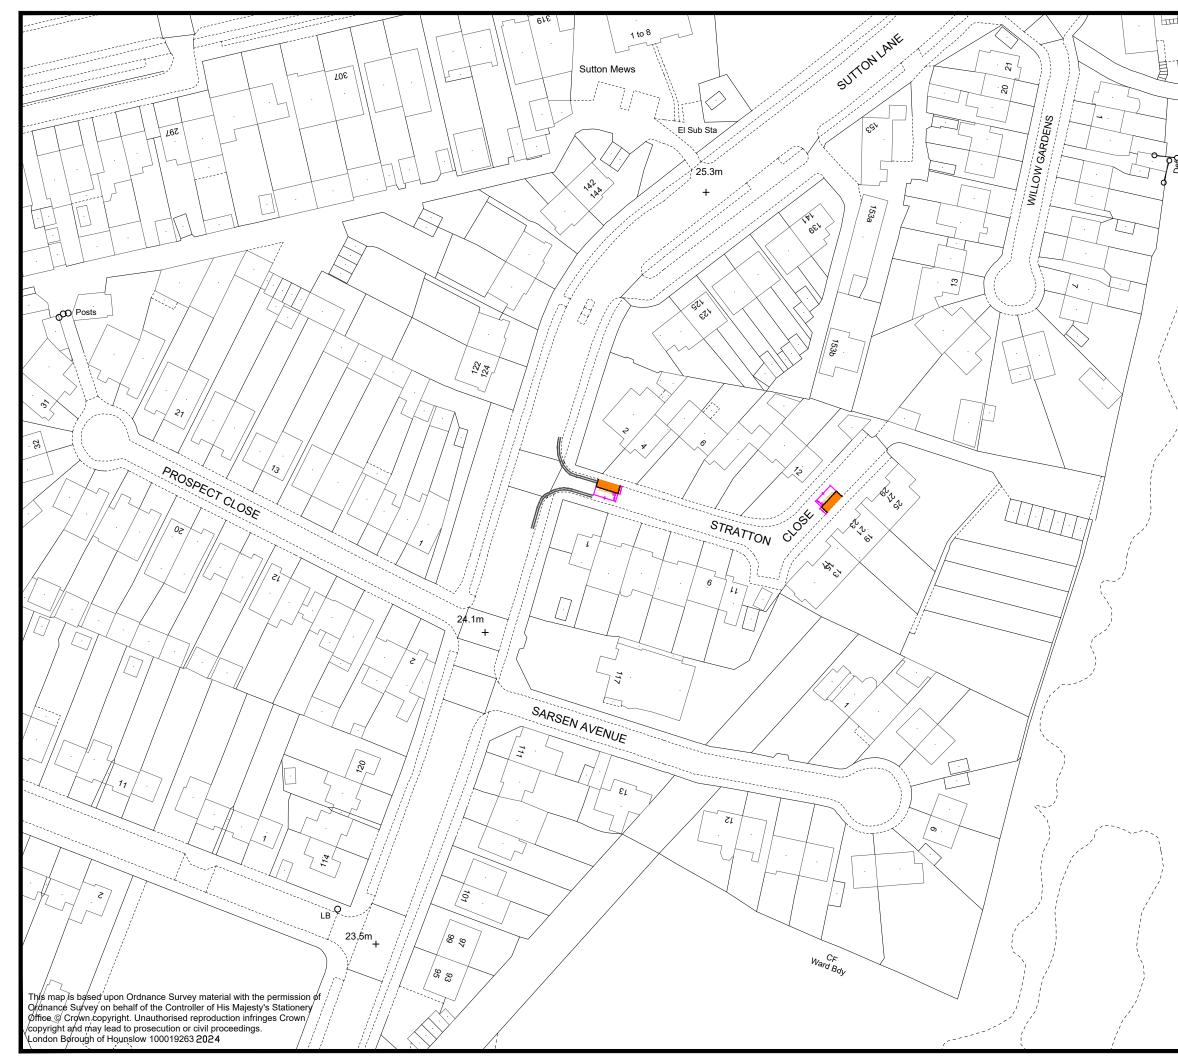

nslow,TW3 3EB |                                                                           |  |
|                         | Client<br>London Borough<br>of Hounslow                                                                                      |                                                                           |  |
|                         | Project<br>ELECTRIC VEHICLE CHARGING BAYS                                                                                    |                                                                           |  |
| 200                     | Date<br>MARCH 2023                                                                                                           |                                                                           |  |





|                                                                                                                              |                                         | PROPOSED<br>CAR CLUB BAY                                                  |  |
|------------------------------------------------------------------------------------------------------------------------------|-----------------------------------------|---------------------------------------------------------------------------|--|
|                                                                                                                              | DISABLED                                | BLUE BADGE<br>PARKING BAY                                                 |  |
| `````