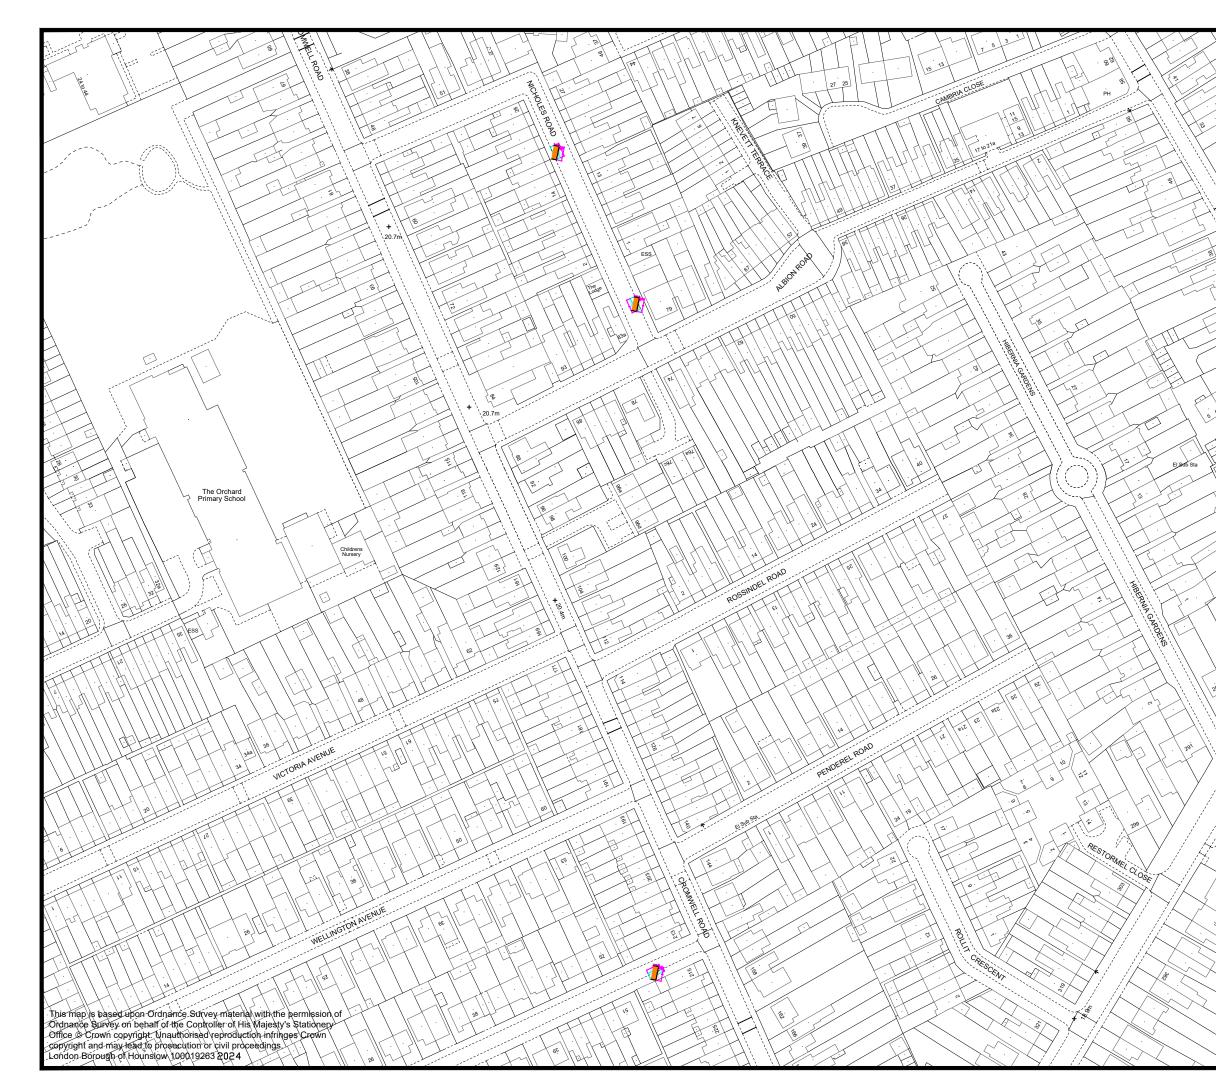

ransport & Parking<br>Hounslow House, 7 Bath Road,<br>Hounslow,TW3 3EB |                                                                           |
|          | Client<br>London Borough<br>of Hounslow                                                                                      |                                                                           |
|          | Project<br>ELECTRIC VEHICLE CHARGING BAYS                                                                                    |                                                                           |
|          | Date<br>MARCH 2023                                                                                                           |                                                                           |





|