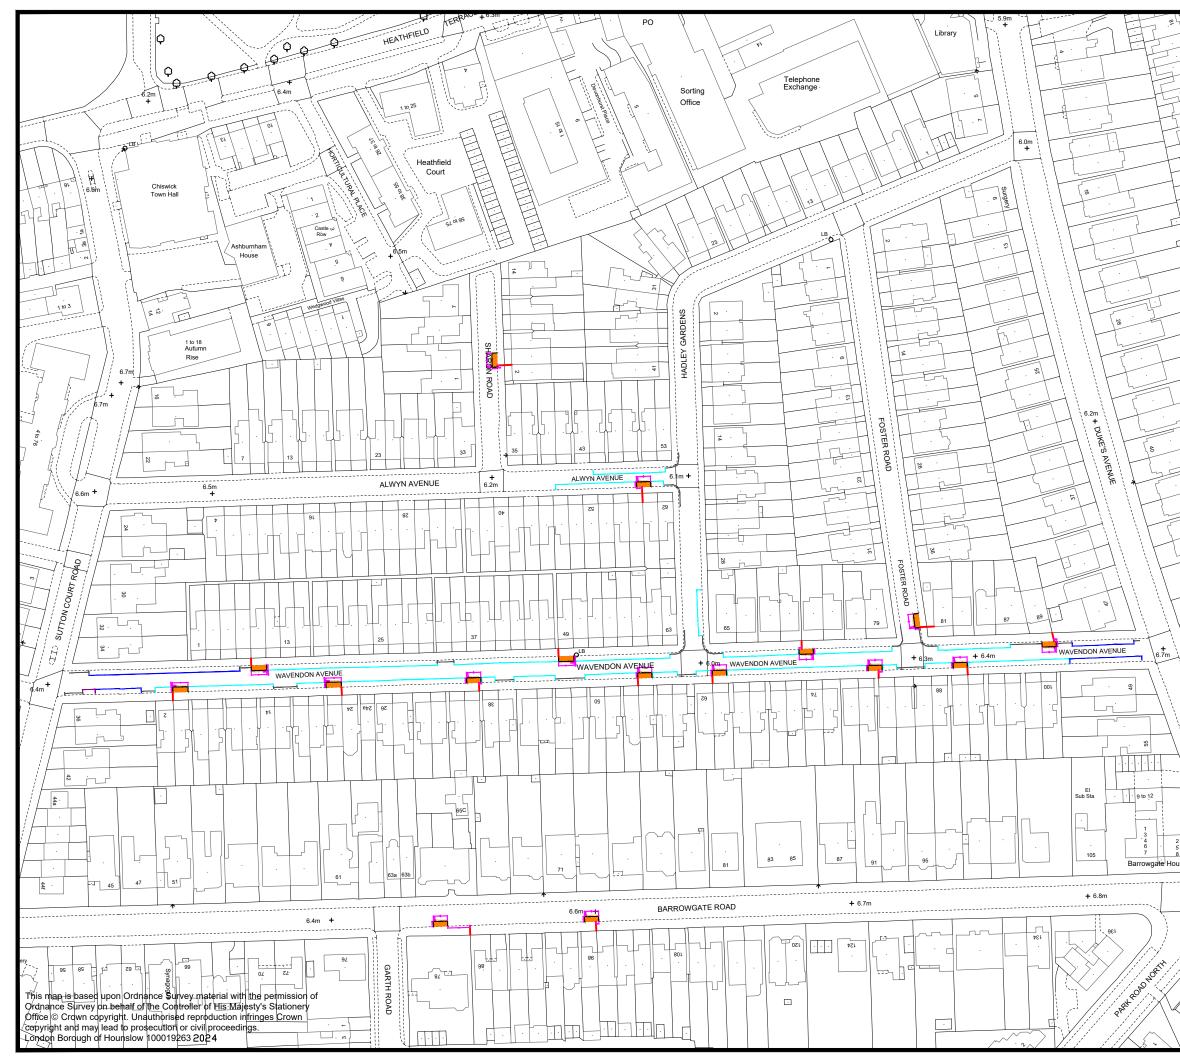

#### **Chiswick Homefield Ward**

Abinger Road, Addison Grove, Airedale Avenue, Ashbourne Grove, Balfern Grove, Beverley Road, Cleveland Avenue, Coombe Road, Corney Road, ornwall Grove, Eastbury Grove, Ennismore Avenue, Fairfax Road, Homefield Road, Ingress Street, Lonsdale Road, Mayfield Avenue, Netheravon Road, Paxton Road, Pleydell Avenue, Priory Avenue, Rupert Road, Staveley Gardens, Stile Hall Gardens, Sutherland Road, Thornton Avenue, Upham Park Road, Wilton Avenue;

| 1       | 2                                                                           | 3                    |
|---------|-----------------------------------------------------------------------------|----------------------|
| No. of  | ے<br>Designated parking place                                               | -                    |
|         | Designated parking place                                                    | Special<br>manner of |
| parking |                                                                             |                      |
| place   |                                                                             | standing             |
| 93      | Flanders Road, Chiswick, the south side, from the party wall of Nos.36 and  | _                    |
|         | 38 Flanders Road, westwards for a distance of 5.5 metres                    |                      |
| 94      | Foster Road, Chiswick, the east side, from the southern building line of    | -                    |
|         | No.81 Wavendon Avenue, northwards for a distance of 5.5 metres              |                      |
| 95      | Geraldine Road, Chiswick, the south-east side, from a point 3.5 north of    | -                    |
|         | the party wall of Nos.25 and 27 Geraldine Road, southwards for a distance   |                      |
|         | of 5.5 metres                                                               |                      |
| 96      | Glebe Street, Chiswick, the north-west side, from the party wall of Nos.31  | -                    |
|         | and 33 Glebe Street, eastwards for a distance of 5.5 metres                 |                      |
| 97      | Glebe Street, Chiswick, the south side, from a point 1.5 metres west of the | -                    |
|         | party wall of Nos.8 and 10 Glebe Street, westwards for a distance of 5.5    |                      |
|         | metres                                                                      |                      |
| 98      | Gordon Road, Chiswick, the north side, from the western building line of    | -                    |
|         | No.31 Whitehall Park Road, westwards for a distance of 5.5 metres           |                      |
| 99      | Gordon Road, Chiswick, the south side, from the party wall of Nos.9 and     | -                    |
|         | 10 Gordon Road, westwards for a distance of 5.5 metres                      |                      |
| 100     | Grainger Road, Isleworth, the south-east side, from a point 1.5 metres      | -                    |
|         | south of the southernmost building line of No.145 Linkfield Road,           |                      |
|         | southwards for a distance of 5.5 metres                                     |                      |
| 101     | Grange Road, Chiswick, the north-west side, from the north-eastern facing   | -                    |
|         | flank wall of No.20 Grange Road, south-westwards for a distance of 5.5      |                      |
|         | metres                                                                      |                      |
| 102     | Grange Road, Chiswick, the south side, from the eastern building line of    | -                    |
|         | No.8 Burlington Road, westwards for a distance of 5.5 metres                |                      |
| 103     | Grange Road, Chiswick, the south-west side, from a point 5.5 metres east    | -                    |
|         | of the party wall between Nos.26 and 26A Wellesley Road, eastwards for a    |                      |
|         | distance of 5 metres                                                        |                      |
| 104     | Hamilton Road, Brentford, the north-west side, from a point 1 metre south-  | -                    |
|         | west of the party wall of Nos.65 and 66 Hamilton Road, south-westwards      |                      |
|         | for a distance of 5.5 metres                                                |                      |
| 105     | Hamilton Road, Brentford, the south side, from a point 2.5 metres west of   | -                    |
|         | the party wall of Nos.18 and 19 Hamilton Road, eastwards for a distance of  |                      |
|         | 5.5 metres                                                                  |                      |
| 106     | Hamilton Road, Brentford, the south side, from the party wall of Nos.29     | -                    |
|         | and 30 Hamilton Road, eastwards for a distance of 5.5 metres                |                      |
| 107     | Hamilton Road, Brentford, the south-east side, from a point 1 metre north-  | -                    |
|         | east of the party wall of Nos.2 and 3 Hamilton Road, south-westwards for a  |                      |
|         | distance of 5.5 metres                                                      |                      |
| 108     | Harvard Road, Chiswick, the east side, from the party wall of Nos.17 and    | -                    |
|         | 19 Harvard Road, southwards for a distance of 5.5 metres                    |                      |
| 109     | Harvard Road, Chiswick, the east side, from a point 5 metres north of the   | -                    |
|         | party wall of Nos.25 and 27 Harvard Road to a point 1 metre south of that   |                      |
|         | party wall                                                                  |                      |
| 110     | Harvard Road, Chiswick, the east side, from a point 2.5 metres north of the | -                    |
|         | party wall of Nos.1 and 3 Harvard Road, southwards for a distance of 6      |                      |
|         | metres                                                                      |                      |
| 112     | Heathfield Gardens, Chiswick, the west side, from a point 2 metres south    | -                    |
|         | of the common boundary of Nos.8 and 10 Heathfield Gardens, northwards       |                      |
|         | for a distance of 5.5 metres                                                |                      |

| 1       | 2                                                                                      | 3            |
|---------|----------------------------------------------------------------------------------------|--------------|
| No. of  |                                                                                        | ہ<br>Special |
| parking | Designated parking place                                                               | manner of    |
| place   |                                                                                        | standing     |
| place   |                                                                                        | standing     |
| 112     | Hexham Gardens, Isleworth, the south-west side, from the north-western                 | -            |
|         | building line of Nos.17/19 Hexham Gardens, north-westwards for a                       |              |
|         | distance of 5.5 metres                                                                 |              |
| 113     | Hexham Gardens, Isleworth, the south-west side, from a point 15 metres                 | -            |
|         | north-west of the north-western building line of Nos.9 and 11 Rothbury                 |              |
|         | Gardens, north-westwards for a distance of 5.5 metres                                  |              |
| 114     | Homefield Road, Chiswick, the west side, from the southern flank wall of               | -            |
|         | No.55 Homefield Road, northwards for a distance of 5.5 metres                          |              |
| 115     | Ingress Street, Chiswick, the south-east side, from the north-eastern facing           | -            |
|         | flank wall of No.48 Devonshire Road, north-eastwards for a distance of 5.5             |              |
|         | metres                                                                                 |              |
| 118     | Lawford Road, Chiswick, the south side, from a point 1 metre west of the               | -            |
|         | eastern building line for No.134 Park Road, westwards for a distance of 5.5            |              |
|         | metres                                                                                 |              |
| 119     | Linkfield Road, Isleworth, the south-west side, from the north-western                 | -            |
|         | building line of Nos.15 and 16 Raybell Court, Linkfield Road, north-                   |              |
|         | westwards for a distance of 5.5 metres                                                 |              |
| 120     | Lonsdale Road, Chiswick, the south-west side, from a point 1 metre north-              | -            |
|         | west of the party wall of Nos.6 and 8 Lonsdale Road, north-westwards for               |              |
|         | a distance of 5.5 metres                                                               |              |
| 121     | Lonsdale Road, Chiswick, the west side, from the party wall of Nos.20 and              | -            |
|         | 22 Lonsdale Road, northwards for a distance of 5.5 metres                              |              |
| 122     | Magnolia Road, Chiswick, the east side, from a point 2 metres north of the             | -            |
|         | party wall of Nos.48 and 49 Magnolia Road, southwards for a distance of                |              |
| 400     | 5.5 metres                                                                             |              |
| 123     | Magnolia Road, Chiswick, the east side, from a poit 2 metres north of the              | -            |
|         | party wall of Nos.38 and 39 Magnolia Road, southwards for a distance of                |              |
| 104     | 5.5 metres                                                                             |              |
| 124     | Magnolia Road, Chiswick, the west side, from a point 2 metres north of the             | -            |
|         | party wall of Nos.18 and 19 Magnolia Road, southwards for a distance of                |              |
| 125     | 5.5 metres<br>Mayfield Avenue, Chiswick, the east side, from a point 2 metres south of |              |
| 125     | the party wall of Nos.22 and 24 Mayfield Avenue, southwards for a                      | -            |
|         | distance of 5.5 metres                                                                 |              |
| 126     | Mayfield Avenue, Chiswick, the west side, from a point 2 metres south of               |              |
| 120     | the party wall of Nos.33 and 35 Mayfield Avenue, northwards for a                      | -            |
|         | distance of 5.5 metres                                                                 |              |
| 127     | Mayfield Avenue, Chiswick, the west side, from the party wall of nos.13                |              |
| 121     | and 15 Mayfield Avenue, southwards for a distance of 5.5 metres                        |              |
| 128     | Netheravon Road, Chiswick, the east side, from a point 1 metre north of                | -            |
| 120     | the southern building line of No.27 Netheravon Road, southwards for a                  |              |
|         | distance of 5.5 metres                                                                 |              |
| 129     | Netheravon Road, Chiswick, the east side, from the party wall of Nos.45                | _            |
|         | and 47 Netheravon Road, southwards for a distance of 5.5 metres                        |              |
| 130     | Netheravon Road, Chiswick, the west side, from a point 9 metres north of               | -            |
|         | the common boundary of Nos.38 and 40 Netheravon Road, northwards for                   |              |
|         | a distance of 5.5 metres                                                               |              |
| 131     | Newton Road, Isleworth, the south-east side, from the party wall of Nos.12             | -            |
|         | and 14 Nottingham Road, south-westwards for a distance of 5.5 metres                   |              |
|         |                                                                                        |              |