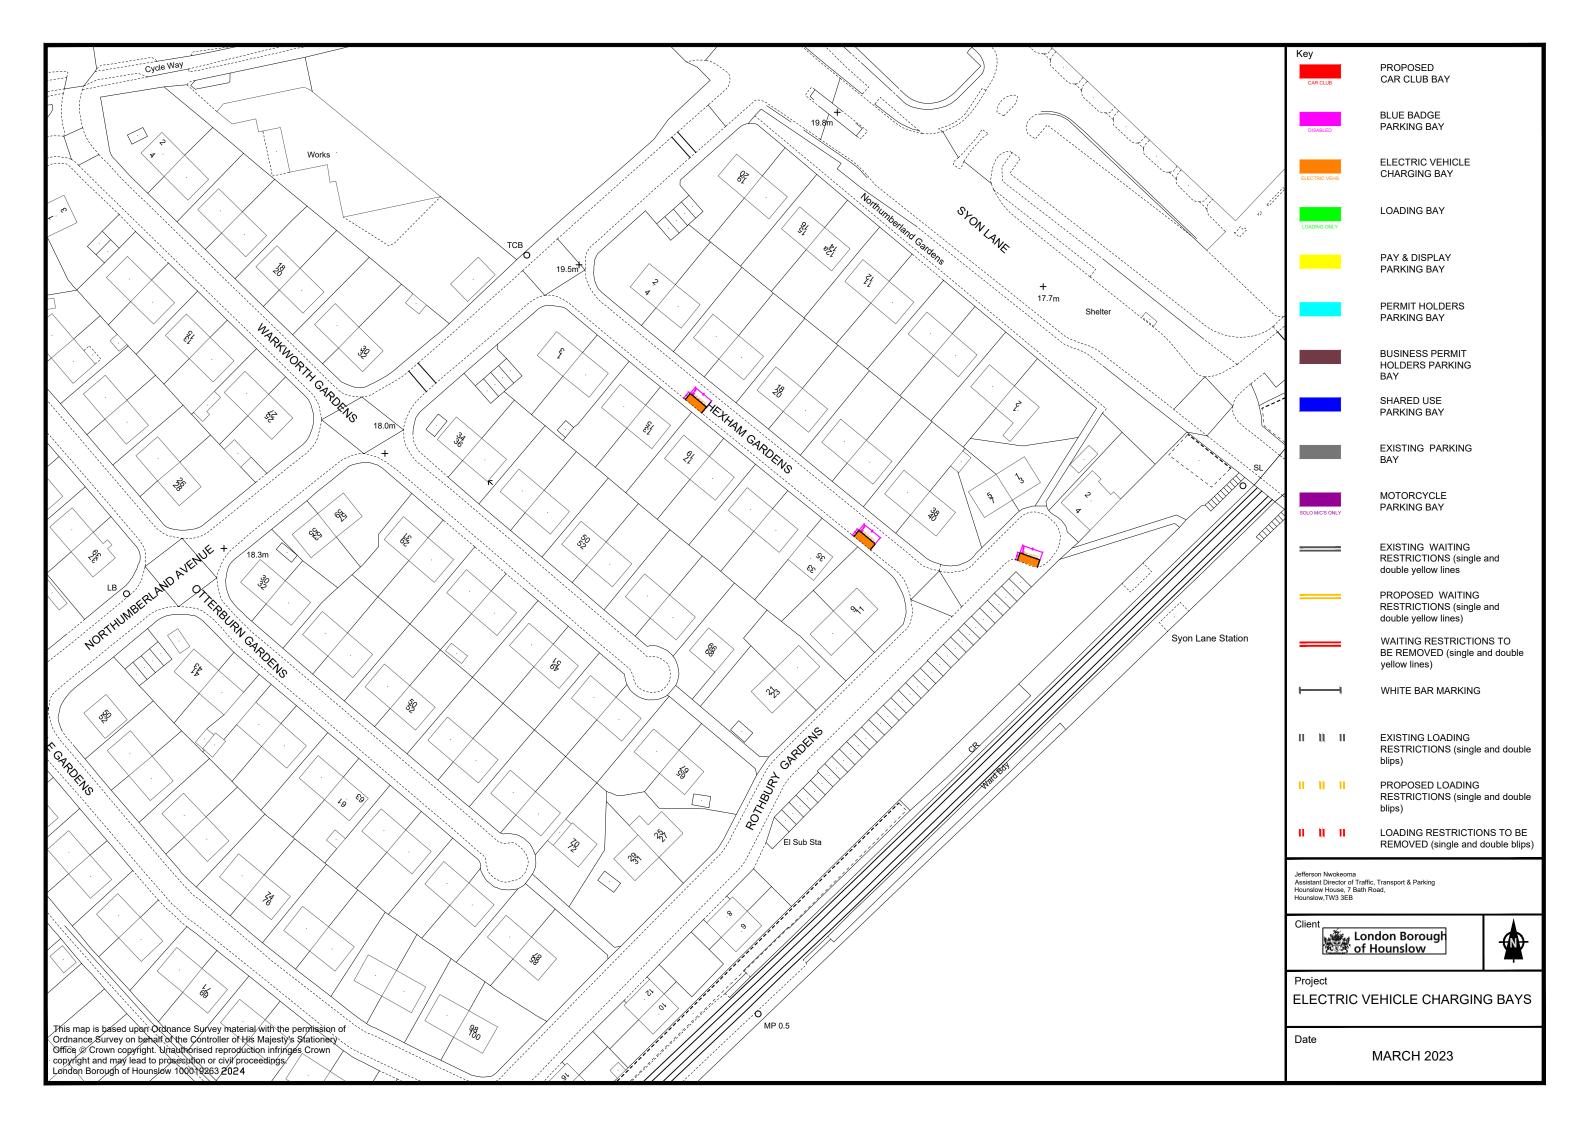

#### **Osterley & Spring Grove Ward**

Borough Road, Harvard Road, Hexham Gardens, Osterley Crescent, Ridgeway Road, Rothbury Gardens;