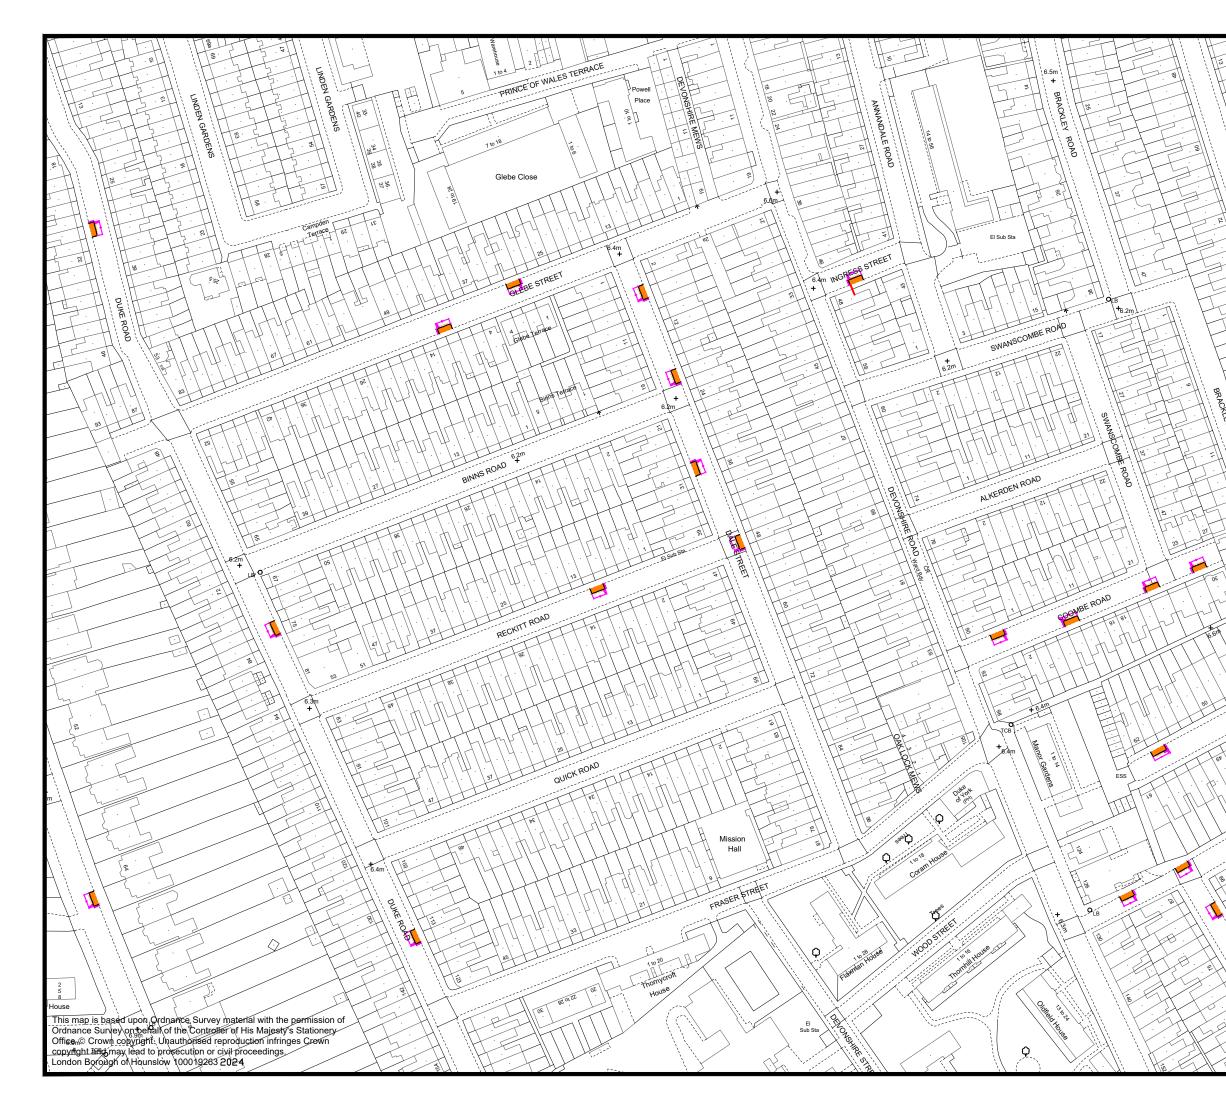

#### **Chiswick Homefield Ward**

Abinger Road, Addison Grove, Airedale Avenue, Ashbourne Grove, Balfern Grove, Beverley Road, Cleveland Avenue, Coombe Road, Corney Road, ornwall Grove, Eastbury Grove, Ennismore Avenue, Fairfax Road, Homefield Road, Ingress Street, Lonsdale Road, Mayfield Avenue, Netheravon Road, Paxton Road, Pleydell Avenue, Priory Avenue, Rupert Road, Staveley Gardens, Stile Hall Gardens, Sutherland Road, Thornton Avenue, Upham Park Road, Wilton Avenue;

## Schedule 1

| 1       | 2                                                                           | 3         |
|---------|-----------------------------------------------------------------------------|-----------|
| No. of  | ے<br>Designated parking place                                               | Special   |
| parking | Designated parking place                                                    | manner of |
| •       |                                                                             | standing  |
| place   |                                                                             | standing  |
| 1       | Abinger Road, Chiswick, the west side, from a point 3 metres north-west of  | -         |
|         | the south-eastern building line of No.37 Bath Road, Chiswick, north-        |           |
|         | westwards for a distance of 6 metres                                        |           |
| 2       | Abinger Road, Chiswick, the north-east side, from a point 2 metres south-   | _         |
| _       | east of the south-eastern building line of No.14 Abinger Road to a point 3  |           |
|         | metres north-west of that building line                                     |           |
| 3       | Abinger Road, Chiswick, the south-west side, from a point 1 metre south-    | _         |
| Ū       | east of the north-western building line of No.9 Abinger Road to a point 4.5 |           |
|         | metres north-west of that building line                                     |           |
| 4       | Abinger Road, Chiswick, the north-east side, from the south-eastern         |           |
| 7       | building line of No.26 Abinger Road, north-westwards for a distance of 5.5  | -         |
|         | metres                                                                      |           |
| 5       | Abinger Road, Chiswick, the north-east side, from the common boundary       |           |
| 5       |                                                                             | -         |
|         | of Nos.36 and 38 Abinger Road to a point 5.5 metres north-west of that      |           |
| 6       | boundary                                                                    |           |
| 0       | Addison Grove, Chiswick, the south-east side, from a point 6 metres south-  | -         |
|         | west of the north-west facing flank wall of No.34 Addison Grove to a point  |           |
|         | 1 metre south-west of the common boundary of Nos.32 and 34 Addison          |           |
|         | Grove                                                                       |           |
| 7       | Airedale Avenue, Chiswick, the east side, from a point 1 metre north of the | -         |
|         | party wall of Nos.17 and 19 Airedale Avenue, southwards for a distance of   |           |
|         | 5.5 metres                                                                  |           |
| 8       | Airedale Avenue, Chiswick, the west side, from the party wall of Nos.6 and  | -         |
|         | 8 Airedale Avenue, northwards for a distance of 5.5 metres                  |           |
| 9       | Alwyn Avenue, Chiswick, the south side, from a point 3.5 metres east of     | -         |
|         | the party wall of Nos.58 and 60 Alwyn Avenue to a point 2 metres west of    |           |
| 10      | that party wall                                                             |           |
| 10      | Ashbourne Grove, Chiswick, the north-west side, from a point 12 metres      | -         |
|         | north-east of the south-westernmost building line of No.126 Devonshire      |           |
|         | Road, north-eastwards for a distance of 5.5 metres                          |           |
| 11      | Ashbourne Grove, Chiswick, the north-west side, from a point 1 metre        | -         |
|         | north-east of the south-western kerb-line of Eastbury Grove, north-         |           |
|         | eastwards for a distance of 5.5 metres                                      |           |
| 12      | Avenue Road, Brentford, the north-west side, from a point 1 metre south-    | -         |
|         | west of the party of Nos.1 and 2 Avenue Road, north-eastwards for a         |           |
|         | distance of 5.5 metres                                                      |           |
| 13      | Avenue Road, Brentford, the north-west side, from the north-eastern         | -         |
|         | building line of No.12 Avenue Road, north-eastwards for a distance of 5.5   |           |
|         | metres                                                                      |           |
| 14      | Avenue Road, Brentford, the south-east side, from the party wall of Nos.31  | -         |
|         | and 32 Avenue Road, north-eastwards for a distance of 5.5 metres            |           |
| 15      | Avenue Road, Brentford, the south-east side, from a point 2.5 metres        | -         |
|         | north-east of the party wall of Nos.25 and 26 Avenue Road to a point 3      |           |
|         | metres south-west of that party wall                                        |           |
| 16      | Balfern Grove, Chiswick, the north-west side, from the party wall of Nos.2  | -         |
|         | and 4 Balfern Grove, south-westwards for a distance of 5.5 metres           |           |
| 17      | Balfern Grove, Chiswick, the south-east side, from a point 1 metre north-   | -         |
|         | east of the party wall of Nos.43 and 45 Balfern Grove, south-westwards for  |           |
|         | a distance of 5.5 metres                                                    |           |
| 18      | Barrowgate Road, Chiswick, the north side, from the common boundary of      | -         |
|         | Nos.33 and 35 Barrowgate Road, eastwards for a distance of 5.5 metres       |           |

| 1       | 2                                                                                                                                        | 3           |
|---------|------------------------------------------------------------------------------------------------------------------------------------------|-------------|
| No. of  | Designated parking place                                                                                                                 | Special     |
| parking |                                                                                                                                          | manner of   |
| place   |                                                                                                                                          | standing    |
| 19      | Barrowgate Road, Chiswick, the south side, from a point 6.5 metres east of                                                               | -           |
|         | the western building line of Nos.1 to 14 Garthowen House, Barrowgate                                                                     |             |
|         | Road, eastwards for a distance of 5.5 metres                                                                                             |             |
| 20      | Barrowgate Road, Chiswick, the south side, from a point 1 metre east of                                                                  | -           |
|         | the party wall of Nos.98 and 100 Barrowgate Road, westwards for a                                                                        |             |
|         | distance of 5.5 metres                                                                                                                   |             |
| 21      | Bedfont Lane, Feltham, the south-west side, from a point 4 metres                                                                        | -           |
|         | southeast of the north-western boundary of No.125 Bedfont Lane to a point                                                                |             |
|         | 1.5 metres northwest of that boundary                                                                                                    |             |
| 22      | Beechcroft Close, Hounslow, the east side, from the party wall of Nos.17                                                                 | 2 wheels on |
| 23      | and 18 Beechcroft Road, southwards for a distance of 5.5 metres<br>Beverley Road, Chiswick, the north-west side, from a point 6.5 metres | footway     |
| 23      | north-east of the westernmost building line of No.55 Homefield Road,                                                                     | -           |
|         | north-eastward for a distance of 5.5 metres                                                                                              |             |
| 24      | Beverley Road, Chiswick, the north-west side, from a point 0.5 metres                                                                    | -           |
|         | northeast of the party wall of Nos.1 and 3 Beverley Road, north-eastwards                                                                |             |
|         | for a distance of 5.5 metres                                                                                                             |             |
| 25      | Borough Road, Isleworth, the north-west side, from a point 7.5 metres                                                                    | -           |
|         | southwest of the south-western building line of No.13 Borough Road,                                                                      |             |
|         | south-westwards for a distance of 5.5 metres                                                                                             |             |
| 26      | Borough Road, Isleworth, the north-west side, from the party wall of                                                                     | -           |
|         | Nos.41 and 43 Borough Road, south-westwards for a distance of 6 metres.                                                                  |             |
| 27      | Brook Road South, Brentford, the south-west side, from the party wall of                                                                 | -           |
|         | Nos.80 and 82 Brook Road South, north-westwards for a distance of 5.5                                                                    |             |
| 28      | metres<br>Brooks Road, Brentford, the east side, from a point 1.5 metres north of the                                                    |             |
| 20      | party wall of Nos.13 and 15 Brooks Road, southwards for a distance of 5.5                                                                | -           |
|         | metres                                                                                                                                   |             |
| 29      | Burlington Gardens, Chiswick, the north-west side, from a point 5.5 metres                                                               | -           |
|         | northeast of the south-western building line of No.29 Burlington Gardens,                                                                |             |
|         | north-eastwards for a distance of 5.5 metres                                                                                             |             |
| 30      | Burlington Gardens, Chiswick, the north-west side, from a point 1 metre                                                                  | -           |
|         | south-west of the common boundary of Nos.15 and 17 Burlington                                                                            |             |
|         | Gardens, south-westwards for a distance of 5.5 metres                                                                                    |             |
| 31      | Burnaby Crescent, Chiswick, the north side, from the party wall of Nos.3                                                                 | -           |
|         | and 4 Burnaby Crescent, westwards for a distance of 5.5 metres                                                                           |             |
| 32      | Burnaby Crescent, Chiswick, the north-east side, from a point 4.5 metres                                                                 | -           |
|         | north-west of the south-eastern building line of No.98 Grove Park Road,                                                                  |             |
| 33      | north-westwards for a distance of 6 metres<br>Burnaby Crescent, Chiswick, the north-east side, from the party wall of                    |             |
| 55      | Nos.7 and 8 Burnaby Crescent, north-westwards for a distance of 5.5                                                                      | -           |
|         | metres                                                                                                                                   |             |
| 34      | Burnaby Crescent, Chiswick, the south-west side, from a point in line with                                                               | _           |
|         | the party wall of Nos.11 and 12 Burnaby Crescent, north-westwards for a                                                                  |             |
|         | distance of 5.5 metres                                                                                                                   |             |
| 35      | Burnaby Gardens, Chiswick, the south-west side, from the common                                                                          | -           |
|         | boundary of Nos.39 and 41 Burnaby Gardens, north-westwards for a                                                                         |             |
|         | distance of 5.5 metres                                                                                                                   |             |
| 36      | Cambridge Road South, Chiswick, the west side, from a point 3.5 metres                                                                   | -           |
|         | south of the southern building line of No.70 Cambridge Road South,                                                                       |             |
|         | northwards for a distance of 6 metres                                                                                                    |             |

| 1       | 2                                                                                                                                  | 3         |
|---------|------------------------------------------------------------------------------------------------------------------------------------|-----------|
| No. of  | ے<br>Designated parking place                                                                                                      | Special   |
| parking | Designated parking place                                                                                                           | manner of |
|         |                                                                                                                                    | standing  |
| place   |                                                                                                                                    | standing  |
| 37      | Carlton Avenue, Feltham, the north side, from a point 12.5 metres east of                                                          | -         |
|         | the eastern building line of No.117 Carlton Avenue, eastwards for a                                                                |           |
|         | distance of 2.5 metres                                                                                                             |           |
| 38      | Castle Road, Isleworth, the north-east side, from the party wall of Nos.17                                                         | -         |
|         | and 19 Castle Road, north-westwards for a distance of 6 metres                                                                     |           |
| 39      | Castle Road, Isleworth, the south-east side, from a point 2 metres north of                                                        | -         |
|         | the southern boundary of no.28 Grainger Road, southwards for a distance                                                            |           |
|         | of 5.5 metres                                                                                                                      |           |
| 40      | Castle Road, Isleworth, the south-west side, from a point 2 metres south-                                                          | -         |
|         | east of the party wall of Nos.8 and 10 Castle Road, north-westwards for a                                                          |           |
|         | distance of 6 metres                                                                                                               |           |
| 41      | Castle Road, Isleworth, the south-west side, from the north-west facing                                                            | -         |
|         | flank wall of No.25 Grainger Road, north-westwards for a distance of 6                                                             |           |
| 40      | metres                                                                                                                             |           |
| 42      | Castle Road, Isleworth, the south-west side, from a point 6 metres south-                                                          | -         |
|         | east of the junction with Nottingham Road, south-eastwards for a distance of 5.5 metres                                            |           |
| 43      | Chatsworth Road, Chiswick, the north-west side, from a point 7 metres                                                              |           |
| 40      | north-east of the common boundary of No.13 Chesterfield Road and No. 2                                                             |           |
|         | Chatsworth Road, north-eastwards for a distance of 6 metres                                                                        |           |
| 44      | Chatsworth Road, Chiswick, the south-east side, from a point 4 metres                                                              | -         |
|         | south-west of the common boundary of Nos.5 and 7 Chatsworth Road,                                                                  |           |
|         | south-westwards for a distance of 5.5 metres                                                                                       |           |
| 45      | Chesterfield Road, Chiswick, the north side, from the party wall of Nos.36                                                         | -         |
|         | and 38 Chesterfield Road, westwards for a distance of 6 metres                                                                     |           |
| 46      | Chesterfield Road, Chiswick, the south-west side, from a point 1.5 metres                                                          | -         |
|         | south-east of the common boundary of No.25a and Nos.27-37 Chesterfield                                                             |           |
|         | Road, westwards for a distance of 6 metres                                                                                         |           |
| 47      | Chiswick Village, Chiswick, the east side, from the north facing flank wall of                                                     | -         |
|         | Nos.37 to 56 Chiswick Village, northwards for a distance of 6 metres                                                               |           |
| 48      | Chiswick Village, Chiswick, the south-west side, from a point 1.5 metres                                                           | -         |
|         | south-east of the south-eastern facing flank wall of Nos.161 to 184                                                                |           |
| 10      | Chiswick Village, north-westwards for a distance of 6 metres                                                                       |           |
| 49      | Cleveland Avenue, ChisiwHounslow, the south-east side, from the junction                                                           | -         |
| 50      | with Merton Avenue, eastwards for a distance of 6 metres                                                                           |           |
| 50      | Coombe Road, Chiswick, the east side, from the party wall of Nos.22 and                                                            | -         |
| 51      | 24 Coombe Road, north-eastwards for a distance of 5.5 metres<br>Coombe Road, Chiswick, the north-west side, from a point 11 metres |           |
| 51      | north-east of the south-western boundary of No.90 Devonshire Road,                                                                 | -         |
|         | north-eastwards for a distance of 5.5 metres                                                                                       |           |
| 52      | Coombe Road, Chiswick, the south-east side, from a point 3.5 metres                                                                | -         |
|         | north-east of the party wall of Nos.28 and 30 Coombe Road, south-                                                                  |           |
|         | westwards for a distance of 5.5 metres                                                                                             |           |
| 53      | Coombe Road, Chiswick, the south-east side, from the party wall of Nos.8                                                           | -         |
|         | and 10 Coombe Road, north-eastwards for a distance of 6 metres                                                                     |           |
| 54      | Corney Road, Chiswick, the north-east side, from a point 0.5 metres north-                                                         | -         |
|         | west of the party wall of Nos.18 and 20 Corney Road, south-eastwards for                                                           |           |
|         | a distance of 5.5 metres                                                                                                           |           |

| 1       | 2                                                                                                                                                                                                                                                                                                                                                    | 3         |
|---------|------------------------------------------------------------------------------------------------------------------------------------------------------------------------------------------------------------------------------------------------------------------------------------------------------------------------------------------------------|-----------|
| No. of  | Designated parking place                                                                                                                                                                                                                                                                                                                             | Special   |
| parking |                                                                                                                                                                                                                                                                                                                                                      | manner of |
| place   |                                                                                                                                                                                                                                                                                                                                                      | standing  |
|         |                                                                                                                                                                                                                                                                                                                                                      | C         |
| 55      | Corney Road, Chiswick, the south-west side, from the party wall of Nos.4                                                                                                                                                                                                                                                                             | -         |
|         | and 6 Corney Road, south-eastwards for a distance of 5.5 metres                                                                                                                                                                                                                                                                                      |           |
| 56      | Cornwall Grove, Chiswick, the north-west side, from the party wall of Nos.1                                                                                                                                                                                                                                                                          | -         |
|         | and 3 Cornwall Grove, south-westwards for a distance of 5.5 metres                                                                                                                                                                                                                                                                                   |           |
| 57      | Cornwall Grove, Chiswick, the north-west side, from the party wall of                                                                                                                                                                                                                                                                                | -         |
|         | Nos.27 and 29 Cornwall Grove, south-westwards for a distance of 5.5                                                                                                                                                                                                                                                                                  |           |
|         | metres                                                                                                                                                                                                                                                                                                                                               |           |
| 58      | Cornwall Grove, Chiswick, the north-west side, from a point 7 metres                                                                                                                                                                                                                                                                                 | -         |
|         | north-east of the south-western boundary of Nos.32 Eastbury Grove,                                                                                                                                                                                                                                                                                   |           |
|         | north-westwards for a distance of 5.5 metres                                                                                                                                                                                                                                                                                                         |           |
| 59      | Cornwall Grove, Chiswick, the south-east side, from the party wall of                                                                                                                                                                                                                                                                                | -         |
|         | Nos.16 and 18 Cornwall Grove, south-westwards for a distance of 5.5                                                                                                                                                                                                                                                                                  |           |
|         | metres                                                                                                                                                                                                                                                                                                                                               |           |
| 60      | Dale Street, Chiswick, the east side, from the party wall of Nos.46 and 48                                                                                                                                                                                                                                                                           | _         |
|         | Dale Street, southwards for a distance of 5.5 metres                                                                                                                                                                                                                                                                                                 |           |
| 61      | Dale Street, Chiswick, the north-east side, from the party wall of Nos.18                                                                                                                                                                                                                                                                            | _         |
| 01      | and 20 Dale Street, southwards for a distance of 5.5 metres                                                                                                                                                                                                                                                                                          |           |
| 62      | Dale Street, Chiswick, the north-east side, from a point 1 metre north of the                                                                                                                                                                                                                                                                        | _         |
| 02      | party wall of Nos.4 and 6 Dale Street, southwards for a distance of 5.5                                                                                                                                                                                                                                                                              |           |
|         | metres                                                                                                                                                                                                                                                                                                                                               |           |
| 63      | Dale Street, Chiswick, the south-west side, from the party wall of Nos.27                                                                                                                                                                                                                                                                            | _         |
| 00      | and 29 Dale Street, southwards for a distance of 5.5 metres                                                                                                                                                                                                                                                                                          |           |
| 64      | Duke Road, Chiswick, the north-east side, from a point 1.5 metres north of                                                                                                                                                                                                                                                                           | _         |
| 01      | the party wall of Nos.73 and 75 Duke Road, southwards for a distance of                                                                                                                                                                                                                                                                              |           |
|         | 5.5 metres                                                                                                                                                                                                                                                                                                                                           |           |
| 65      | Duke Road, Chiswick, the north-east side, from a point 2 metres north of                                                                                                                                                                                                                                                                             | _         |
| 00      | the party wall of Nos.113 and 115 Duke Road, southwards for a distance                                                                                                                                                                                                                                                                               |           |
|         | of 5.5 metres                                                                                                                                                                                                                                                                                                                                        |           |
| 66      | Duke Road, Chiswick, the west side, from the party wall of Nos.28 and 30                                                                                                                                                                                                                                                                             | _         |
| 00      | Duke Road to a point 5.5 metres north of that party wall                                                                                                                                                                                                                                                                                             | _         |
| 67      | Dukes Avenue, Chiswick, the north-east side, from the party wall of Nos.62                                                                                                                                                                                                                                                                           |           |
| 07      | and 64 Dukes Avenue, south-eastwards for a distance of 5.5 metres                                                                                                                                                                                                                                                                                    | -         |
| 68      | Eastbury Grove, Chiswick, the north-east side, from the party wall of                                                                                                                                                                                                                                                                                |           |
| 00      | Nos.18 and 20 Eastbury Grove, north-westwards for a distance of 5.5                                                                                                                                                                                                                                                                                  | -         |
|         | metres                                                                                                                                                                                                                                                                                                                                               |           |
| 69      | Eastbury Grove, Chiswick, the north-east side, from the party wall of                                                                                                                                                                                                                                                                                |           |
| 00      | Nos.42 and 44 Eastbury Grove, south-east side, norm the party wan of                                                                                                                                                                                                                                                                                 | _         |
|         | metres                                                                                                                                                                                                                                                                                                                                               |           |
| 70      | Eastbury Grove, Chiswick, the north-east side, from a point 1.5 metres                                                                                                                                                                                                                                                                               | -         |
| 10      | north-west of the party wall of Nos. 62 and 64 Eastbury Grove, south-                                                                                                                                                                                                                                                                                | -         |
|         | eastwards for a distance of 5.5 metres                                                                                                                                                                                                                                                                                                               |           |
|         |                                                                                                                                                                                                                                                                                                                                                      |           |
| 71      |                                                                                                                                                                                                                                                                                                                                                      | -         |
| 71      | Eastbury Grove, Chiswick, the south-west side, from the party wall of Nos.                                                                                                                                                                                                                                                                           | -         |
| 71      | Eastbury Grove, Chiswick, the south-west side, from the party wall of Nos.<br>67 and 69 Eastbury Grove, north-westwards for a distance for a distance                                                                                                                                                                                                | -         |
|         | Eastbury Grove, Chiswick, the south-west side, from the party wall of Nos.<br>67 and 69 Eastbury Grove, north-westwards for a distance for a distance<br>of 5.5 metres                                                                                                                                                                               | -         |
| 71      | <ul> <li>Eastbury Grove, Chiswick, the south-west side, from the party wall of Nos.</li> <li>67 and 69 Eastbury Grove, north-westwards for a distance for a distance of 5.5 metres</li> <li>Eldridge Close, Feltham, the north-west side, from a point 0.5 metres</li> </ul>                                                                         | -         |
|         | <ul> <li>Eastbury Grove, Chiswick, the south-west side, from the party wall of Nos.</li> <li>67 and 69 Eastbury Grove, north-westwards for a distance for a distance of 5.5 metres</li> <li>Eldridge Close, Feltham, the north-west side, from a point 0.5 metres north-west of the south-eastern building line of No. 45 Eldridge Close,</li> </ul> | -         |
|         | <ul> <li>Eastbury Grove, Chiswick, the south-west side, from the party wall of Nos.</li> <li>67 and 69 Eastbury Grove, north-westwards for a distance for a distance of 5.5 metres</li> <li>Eldridge Close, Feltham, the north-west side, from a point 0.5 metres</li> </ul>                                                                         | -         |

| 1       | 2                                                                                                                                          | 3           |
|---------|--------------------------------------------------------------------------------------------------------------------------------------------|-------------|
| No. of  | Designated parking place                                                                                                                   | Special     |
| parking |                                                                                                                                            | manner of   |
| place   |                                                                                                                                            | standing    |
| 74      | Elmwood Road, Chiswick, the north side, from the party wall of Nos.48 and                                                                  | -           |
|         | 50 Elmwood Road, westwards for a distance of 5.5 metres                                                                                    |             |
| 75      | Elmwood Road, Chiswick, the north side, from a point 8 metres east of the                                                                  | -           |
| 70      | eastern kerb-line, eastwards for a distance of 5.5 metres                                                                                  |             |
| 76      | Elmwood Road, Chiswick, the north side, from the south-eastern building                                                                    | -           |
| 77      | line of No.14 Elmwood Road, north-westwards for a distance of 5.5 metres                                                                   |             |
| 77      | Elmwood Road, Chiswick, the south side, from the eastern building line of                                                                  | -           |
| 78      | No.39 Elmwood Road, westwards for a distance of 5.5 metres<br>Elmwood Road, Chiswick, the south side, from a point 0.5 metres east of      |             |
| 70      | the party wall of Nos.56 and 58 Elmwood Road, westwards for a distance<br>of 5.5 metres                                                    | -           |
| 79      | Elmwood Road, Chiswick, the south side, from a point 0.5 metres south-                                                                     | _           |
|         | east of the party wall of Nos.7 and 9 Elmwood Road, south-eastwards for a                                                                  |             |
|         | distance of 5.5 metres                                                                                                                     |             |
| 80      | Elmwood Road, Chiswick, the south-west side, from the party wall of                                                                        | -           |
|         | Nos.23 and 25 Elmwood Road, south-eastwards for a distance of 5.5                                                                          |             |
| 04      | metres                                                                                                                                     |             |
| 81      | Ennismore Avenue, Chiswick, the east side, from the southern building line                                                                 | -           |
| 82      | of No.18 Ennismore Avenue, southwards for a distance of 5.5 metres                                                                         |             |
| 02      | Ennismore Avenue, Chiswick, the east side, from a point 2 metres north of the southern boundary of no.2 Ennismore Avenue, northwards for a | -           |
|         | distance of 5.5 metres                                                                                                                     |             |
| 83      | Ennismore Avenue, Chiswick, the west side, from a point 2 metres south of                                                                  | -           |
| 00      | the party wall of Nos.7 and 9 Ennismore Avenue, northwards for a distance                                                                  |             |
|         | of 5.5 metres                                                                                                                              |             |
| 84      | Fairfax Road, Chiswick, the north-west side, from the party wall of Nos.23                                                                 | -           |
|         | and 25 Fairfax Road to a point 5.5 metres south-west of that party wall                                                                    |             |
| 85      | Fairfax Road, Chiswick, the south-east side, from a point 2 metres north-                                                                  | -           |
|         | east of the party wall of Nos.30 and 32 Fairfax Road to a point 3.5 metres                                                                 |             |
|         | south-west of that party wall                                                                                                              |             |
| 86      | Fairfax Road, Chiswick, the south-east side, from the common boundary of                                                                   | -           |
|         | Nos.5 and 7 Fairfax Road to a point 6 metres south-west of that boundary                                                                   |             |
| 87      | Fauconberg Road, Chiswick, the south-west side, from a point 2.5 metres                                                                    | 2 wheels or |
|         | north-west of the north-western kerb-line of Compton Crescent, north-                                                                      | footway     |
|         | westwards for a distance of 5.5 metres                                                                                                     |             |
| 88      | Flanders Road, Chiswick, the north side, from the party wall of Nos.35                                                                     | -           |
|         | Flanders Road and 22 Lonsdale Road, eastwards for a distance of 5.5 metres                                                                 |             |
| 89      | Flanders Road, Chiswick, the north side, from a point 2 metres east of the                                                                 |             |
| 00      | western boundary of No.1 Flanders Road, eastwards for a distance of 5.5                                                                    |             |
|         | metres                                                                                                                                     |             |
| 90      | Flanders Road, Chiswick, the north side, from a point 3 metres west of the                                                                 | -           |
|         | western building line of Nos.37-45 Flanders Mansions, Flanders Road,                                                                       |             |
|         | westwards for a distance of 5.5 metres                                                                                                     |             |
| 91      | Flanders Road, Chiswick, the north side, from the common boundary of                                                                       | -           |
|         | Nos.17 and 19 Flanders Road, eastwards for a distance of 5.5 metres                                                                        |             |
| 92      | Flanders Road, Chiswick, the south side, from a point 3.5 metres east of                                                                   | -           |
|         | the party wall of Nos.16 and 18 Flanders Road, westwards for a distance                                                                    |             |
|         | of 5.5 metres                                                                                                                              |             |

| 1       | 2                                                                           | 3                    |
|---------|-----------------------------------------------------------------------------|----------------------|
| No. of  | ے<br>Designated parking place                                               | -                    |
|         | Designated parking place                                                    | Special<br>manner of |
| parking |                                                                             |                      |
| place   |                                                                             | standing             |
| 93      | Flanders Road, Chiswick, the south side, from the party wall of Nos.36 and  | _                    |
|         | 38 Flanders Road, westwards for a distance of 5.5 metres                    |                      |
| 94      | Foster Road, Chiswick, the east side, from the southern building line of    | -                    |
|         | No.81 Wavendon Avenue, northwards for a distance of 5.5 metres              |                      |
| 95      | Geraldine Road, Chiswick, the south-east side, from a point 3.5 north of    | -                    |
|         | the party wall of Nos.25 and 27 Geraldine Road, southwards for a distance   |                      |
|         | of 5.5 metres                                                               |                      |
| 96      | Glebe Street, Chiswick, the north-west side, from the party wall of Nos.31  | -                    |
|         | and 33 Glebe Street, eastwards for a distance of 5.5 metres                 |                      |
| 97      | Glebe Street, Chiswick, the south side, from a point 1.5 metres west of the | -                    |
|         | party wall of Nos.8 and 10 Glebe Street, westwards for a distance of 5.5    |                      |
|         | metres                                                                      |                      |
| 98      | Gordon Road, Chiswick, the north side, from the western building line of    | -                    |
|         | No.31 Whitehall Park Road, westwards for a distance of 5.5 metres           |                      |
| 99      | Gordon Road, Chiswick, the south side, from the party wall of Nos.9 and     | -                    |
|         | 10 Gordon Road, westwards for a distance of 5.5 metres                      |                      |
| 100     | Grainger Road, Isleworth, the south-east side, from a point 1.5 metres      | -                    |
|         | south of the southernmost building line of No.145 Linkfield Road,           |                      |
|         | southwards for a distance of 5.5 metres                                     |                      |
| 101     | Grange Road, Chiswick, the north-west side, from the north-eastern facing   | -                    |
|         | flank wall of No.20 Grange Road, south-westwards for a distance of 5.5      |                      |
|         | metres                                                                      |                      |
| 102     | Grange Road, Chiswick, the south side, from the eastern building line of    | -                    |
|         | No.8 Burlington Road, westwards for a distance of 5.5 metres                |                      |
| 103     | Grange Road, Chiswick, the south-west side, from a point 5.5 metres east    | -                    |
|         | of the party wall between Nos.26 and 26A Wellesley Road, eastwards for a    |                      |
|         | distance of 5 metres                                                        |                      |
| 104     | Hamilton Road, Brentford, the north-west side, from a point 1 metre south-  | -                    |
|         | west of the party wall of Nos.65 and 66 Hamilton Road, south-westwards      |                      |
|         | for a distance of 5.5 metres                                                |                      |
| 105     | Hamilton Road, Brentford, the south side, from a point 2.5 metres west of   | -                    |
|         | the party wall of Nos.18 and 19 Hamilton Road, eastwards for a distance of  |                      |
|         | 5.5 metres                                                                  |                      |
| 106     | Hamilton Road, Brentford, the south side, from the party wall of Nos.29     | -                    |
|         | and 30 Hamilton Road, eastwards for a distance of 5.5 metres                |                      |
| 107     | Hamilton Road, Brentford, the south-east side, from a point 1 metre north-  | -                    |
|         | east of the party wall of Nos.2 and 3 Hamilton Road, south-westwards for a  |                      |
|         | distance of 5.5 metres                                                      |                      |
| 108     | Harvard Road, Chiswick, the east side, from the party wall of Nos.17 and    | -                    |
|         | 19 Harvard Road, southwards for a distance of 5.5 metres                    |                      |
| 109     | Harvard Road, Chiswick, the east side, from a point 5 metres north of the   | -                    |
|         | party wall of Nos.25 and 27 Harvard Road to a point 1 metre south of that   |                      |
|         | party wall                                                                  |                      |
| 110     | Harvard Road, Chiswick, the east side, from a point 2.5 metres north of the | -                    |
|         | party wall of Nos.1 and 3 Harvard Road, southwards for a distance of 6      |                      |
|         | metres                                                                      |                      |
| 112     | Heathfield Gardens, Chiswick, the west side, from a point 2 metres south    | -                    |
|         | of the common boundary of Nos.8 and 10 Heathfield Gardens, northwards       |                      |
|         | for a distance of 5.5 metres                                                |                      |

| 1       | 2                                                                                      | 3            |
|---------|----------------------------------------------------------------------------------------|--------------|
| No. of  |                                                                                        | ہ<br>Special |
| parking | Designated parking place                                                               | manner of    |
| place   |                                                                                        | standing     |
| place   |                                                                                        | standing     |
| 112     | Hexham Gardens, Isleworth, the south-west side, from the north-western                 | -            |
|         | building line of Nos.17/19 Hexham Gardens, north-westwards for a                       |              |
|         | distance of 5.5 metres                                                                 |              |
| 113     | Hexham Gardens, Isleworth, the south-west side, from a point 15 metres                 | -            |
|         | north-west of the north-western building line of Nos.9 and 11 Rothbury                 |              |
|         | Gardens, north-westwards for a distance of 5.5 metres                                  |              |
| 114     | Homefield Road, Chiswick, the west side, from the southern flank wall of               | -            |
|         | No.55 Homefield Road, northwards for a distance of 5.5 metres                          |              |
| 115     | Ingress Street, Chiswick, the south-east side, from the north-eastern facing           | -            |
|         | flank wall of No.48 Devonshire Road, north-eastwards for a distance of 5.5             |              |
|         | metres                                                                                 |              |
| 118     | Lawford Road, Chiswick, the south side, from a point 1 metre west of the               | -            |
|         | eastern building line for No.134 Park Road, westwards for a distance of 5.5            |              |
|         | metres                                                                                 |              |
| 119     | Linkfield Road, Isleworth, the south-west side, from the north-western                 | -            |
|         | building line of Nos.15 and 16 Raybell Court, Linkfield Road, north-                   |              |
|         | westwards for a distance of 5.5 metres                                                 |              |
| 120     | Lonsdale Road, Chiswick, the south-west side, from a point 1 metre north-              | -            |
|         | west of the party wall of Nos.6 and 8 Lonsdale Road, north-westwards for               |              |
|         | a distance of 5.5 metres                                                               |              |
| 121     | Lonsdale Road, Chiswick, the west side, from the party wall of Nos.20 and              | -            |
|         | 22 Lonsdale Road, northwards for a distance of 5.5 metres                              |              |
| 122     | Magnolia Road, Chiswick, the east side, from a point 2 metres north of the             | -            |
|         | party wall of Nos.48 and 49 Magnolia Road, southwards for a distance of                |              |
| 400     | 5.5 metres                                                                             |              |
| 123     | Magnolia Road, Chiswick, the east side, from a poit 2 metres north of the              | -            |
|         | party wall of Nos.38 and 39 Magnolia Road, southwards for a distance of                |              |
| 104     | 5.5 metres                                                                             |              |
| 124     | Magnolia Road, Chiswick, the west side, from a point 2 metres north of the             | -            |
|         | party wall of Nos.18 and 19 Magnolia Road, southwards for a distance of                |              |
| 125     | 5.5 metres<br>Mayfield Avenue, Chiswick, the east side, from a point 2 metres south of |              |
| 125     | the party wall of Nos.22 and 24 Mayfield Avenue, southwards for a                      | -            |
|         | distance of 5.5 metres                                                                 |              |
| 126     | Mayfield Avenue, Chiswick, the west side, from a point 2 metres south of               |              |
| 120     | the party wall of Nos.33 and 35 Mayfield Avenue, northwards for a                      | -            |
|         | distance of 5.5 metres                                                                 |              |
| 127     | Mayfield Avenue, Chiswick, the west side, from the party wall of nos.13                |              |
| 121     | and 15 Mayfield Avenue, southwards for a distance of 5.5 metres                        |              |
| 128     | Netheravon Road, Chiswick, the east side, from a point 1 metre north of                | -            |
| 120     | the southern building line of No.27 Netheravon Road, southwards for a                  |              |
|         | distance of 5.5 metres                                                                 |              |
| 129     | Netheravon Road, Chiswick, the east side, from the party wall of Nos.45                | _            |
|         | and 47 Netheravon Road, southwards for a distance of 5.5 metres                        |              |
| 130     | Netheravon Road, Chiswick, the west side, from a point 9 metres north of               | -            |
|         | the common boundary of Nos.38 and 40 Netheravon Road, northwards for                   |              |
|         | a distance of 5.5 metres                                                               |              |
| 131     | Newton Road, Isleworth, the south-east side, from the party wall of Nos.12             | -            |
|         | and 14 Nottingham Road, south-westwards for a distance of 5.5 metres                   |              |
|         |                                                                                        |              |