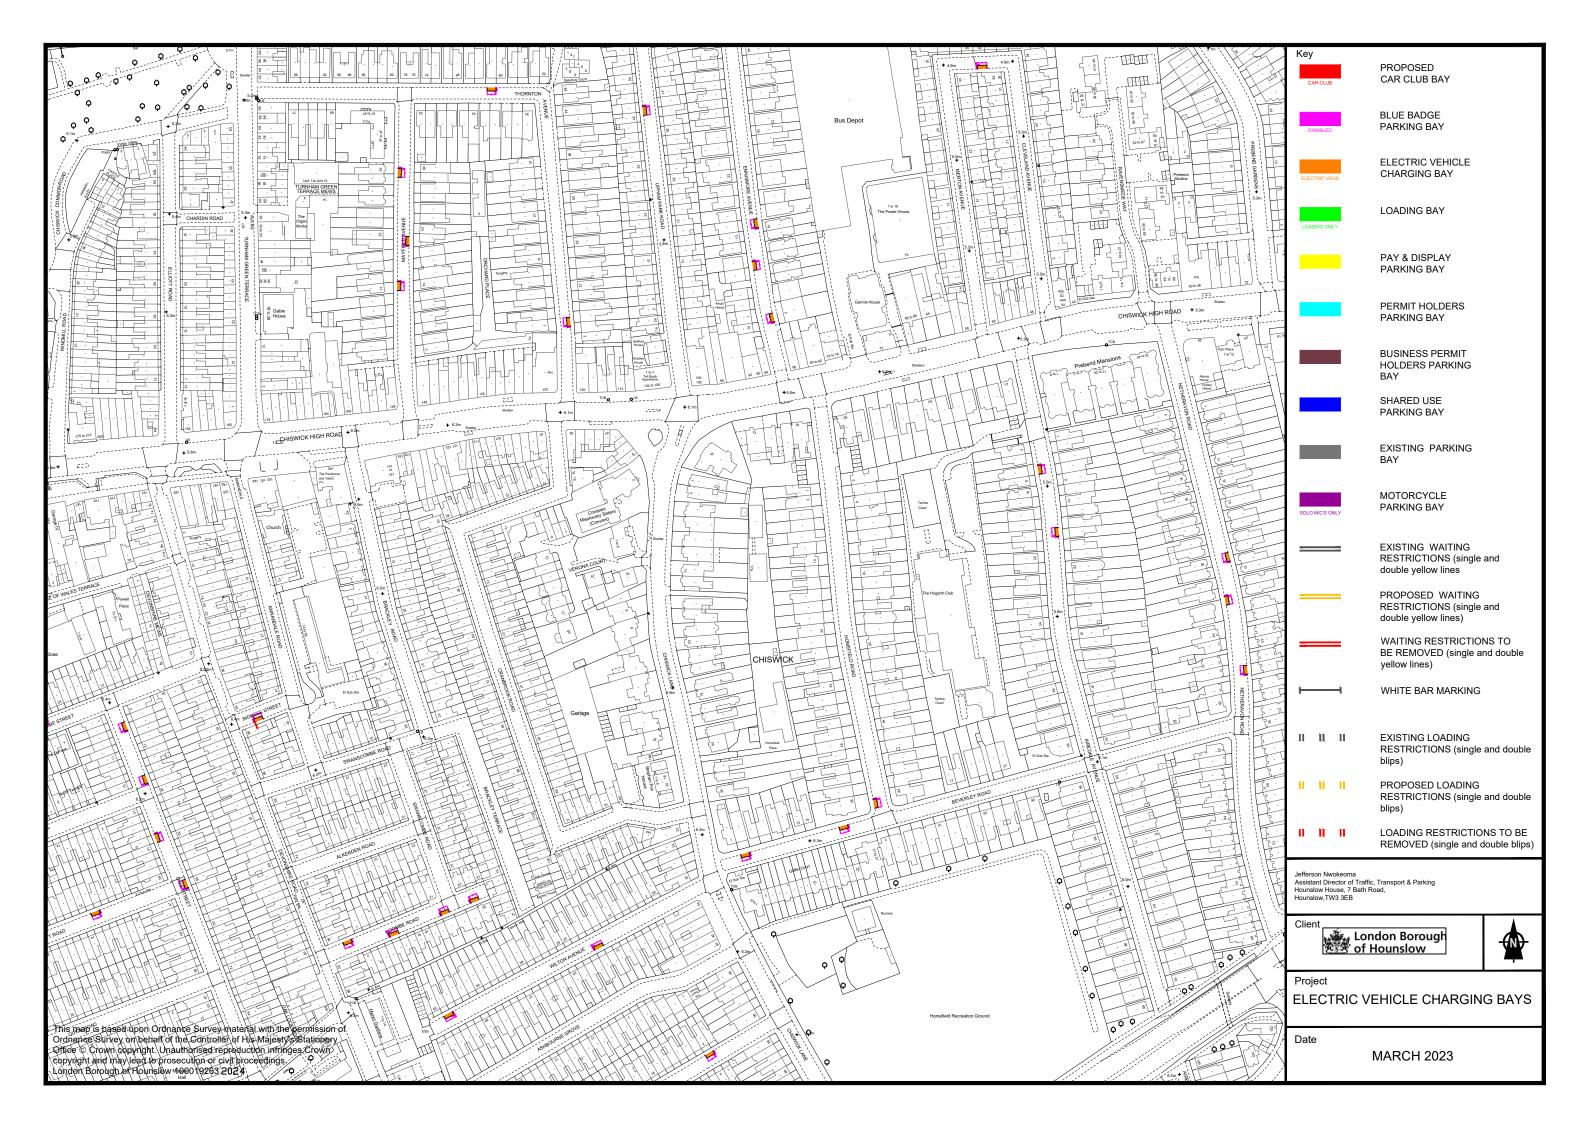

#### **Chiswick Homefield Ward**

Abinger Road, Addison Grove, Airedale Avenue, Ashbourne Grove, Balfern Grove, Beverley Road, Cleveland Avenue, Coombe Road, Corney Road, ornwall Grove, Eastbury Grove, Ennismore Avenue, Fairfax Road, Homefield Road, Ingress Street, Lonsdale Road, Mayfield Avenue, Netheravon Road, Paxton Road, Pleydell Avenue, Priory Avenue, Rupert Road, Staveley Gardens, Stile Hall Gardens, Sutherland Road, Thornton Avenue, Upham Park Road, Wilton Avenue;

#### **Chiswick Riverside Ward**

Brooks Road, Burnaby Crescent, Burnaby Gardens, Cambridge Road South, Chatsworth Road, Chesterfield Road, Chiswick Village, Elmwood Road, Fauconberg Road, Flanders Mansions, Flanders Road, Geraldine Road, Gordon Road, Grove Park Gardens, Grove Park Road, Grove Park Terrace, Lawford Road, Loraine Road, Magnolia Road, Oxford Road South, Pyrmont Road, Regent Street, Riverview Grove, Riverview Road, St Mary's Grove, Waldeck Road, Whitehall Gardens, Whitehall Park Road, Wolseley Gardens;

#### **Designation of recharging places**

- 6. The areas of carriageway described in Schedule 1 and Schedule 2 of this Order are designated as recharging places.
- 7. The electric vehicle waiting in the areas of carriageway described in Schedule 1 of this Order are actively charging their vehicle and displaying a valid permit of their respective controlled parking zone during operational times, where applicable.
- 8. The electric vehicle waiting in the areas of carriageway described in Schedule 2 of this Order are actively charging their vehicle.
- 9. No person shall cause or permit any vehicle other than an electric vehicle to wait, including waiting for the purposes of loading and unloading, in any area described in Schedule 1 and Schedule 2 of this Order.
- 10. The limits of each parking place shall be indicated on the highway by traffic signs of any size, colour and type prescribed or authorised under Section 64 of the Road Traffic Regulation Act 1984.

## Schedule 1

| 1       | 2                                                                           | 3         |
|---------|-----------------------------------------------------------------------------|-----------|
| No. of  | ے<br>Designated parking place                                               | Special   |
| parking | Designated parking place                                                    | manner of |
| •       |                                                                             | standing  |
| place   |                                                                             | standing  |
| 1       | Abinger Road, Chiswick, the west side, from a point 3 metres north-west of  | -         |
|         | the south-eastern building line of No.37 Bath Road, Chiswick, north-        |           |
|         | westwards for a distance of 6 metres                                        |           |
| 2       | Abinger Road, Chiswick, the north-east side, from a point 2 metres south-   | _         |
| _       | east of the south-eastern building line of No.14 Abinger Road to a point 3  |           |
|         | metres north-west of that building line                                     |           |
| 3       | Abinger Road, Chiswick, the south-west side, from a point 1 metre south-    | _         |
| Ū       | east of the north-western building line of No.9 Abinger Road to a point 4.5 |           |
|         | metres north-west of that building line                                     |           |
| 4       | Abinger Road, Chiswick, the north-east side, from the south-eastern         |           |
| 7       | building line of No.26 Abinger Road, north-westwards for a distance of 5.5  | -         |
|         | metres                                                                      |           |
| 5       | Abinger Road, Chiswick, the north-east side, from the common boundary       |           |
| 5       |                                                                             | -         |
|         | of Nos.36 and 38 Abinger Road to a point 5.5 metres north-west of that      |           |
| 6       | boundary                                                                    |           |
| 0       | Addison Grove, Chiswick, the south-east side, from a point 6 metres south-  | -         |
|         | west of the north-west facing flank wall of No.34 Addison Grove to a point  |           |
|         | 1 metre south-west of the common boundary of Nos.32 and 34 Addison          |           |
|         | Grove                                                                       |           |
| 7       | Airedale Avenue, Chiswick, the east side, from a point 1 metre north of the | -         |
|         | party wall of Nos.17 and 19 Airedale Avenue, southwards for a distance of   |           |
|         | 5.5 metres                                                                  |           |
| 8       | Airedale Avenue, Chiswick, the west side, from the party wall of Nos.6 and  | -         |
|         | 8 Airedale Avenue, northwards for a distance of 5.5 metres                  |           |
| 9       | Alwyn Avenue, Chiswick, the south side, from a point 3.5 metres east of     | -         |
|         | the party wall of Nos.58 and 60 Alwyn Avenue to a point 2 metres west of    |           |
| 10      | that party wall                                                             |           |
| 10      | Ashbourne Grove, Chiswick, the north-west side, from a point 12 metres      | -         |
|         | north-east of the south-westernmost building line of No.126 Devonshire      |           |
|         | Road, north-eastwards for a distance of 5.5 metres                          |           |
| 11      | Ashbourne Grove, Chiswick, the north-west side, from a point 1 metre        | -         |
|         | north-east of the south-western kerb-line of Eastbury Grove, north-         |           |
|         | eastwards for a distance of 5.5 metres                                      |           |
| 12      | Avenue Road, Brentford, the north-west side, from a point 1 metre south-    | -         |
|         | west of the party of Nos.1 and 2 Avenue Road, north-eastwards for a         |           |
|         | distance of 5.5 metres                                                      |           |
| 13      | Avenue Road, Brentford, the north-west side, from the north-eastern         | -         |
|         | building line of No.12 Avenue Road, north-eastwards for a distance of 5.5   |           |
|         | metres                                                                      |           |
| 14      | Avenue Road, Brentford, the south-east side, from the party wall of Nos.31  | -         |
|         | and 32 Avenue Road, north-eastwards for a distance of 5.5 metres            |           |
| 15      | Avenue Road, Brentford, the south-east side, from a point 2.5 metres        | -         |
|         | north-east of the party wall of Nos.25 and 26 Avenue Road to a point 3      |           |
|         | metres south-west of that party wall                                        |           |
| 16      | Balfern Grove, Chiswick, the north-west side, from the party wall of Nos.2  | -         |
|         | and 4 Balfern Grove, south-westwards for a distance of 5.5 metres           |           |
| 17      | Balfern Grove, Chiswick, the south-east side, from a point 1 metre north-   | -         |
|         | east of the party wall of Nos.43 and 45 Balfern Grove, south-westwards for  |           |
|         | a distance of 5.5 metres                                                    |           |
| 18      | Barrowgate Road, Chiswick, the north side, from the common boundary of      | -         |
|         | Nos.33 and 35 Barrowgate Road, eastwards for a distance of 5.5 metres       |           |

| 1       | 2                                                                                                                                        | 3           |
|---------|------------------------------------------------------------------------------------------------------------------------------------------|-------------|
| No. of  | Designated parking place                                                                                                                 | Special     |
| parking |                                                                                                                                          | manner of   |
| place   |                                                                                                                                          | standing    |
| 19      | Barrowgate Road, Chiswick, the south side, from a point 6.5 metres east of                                                               | -           |
|         | the western building line of Nos.1 to 14 Garthowen House, Barrowgate                                                                     |             |
|         | Road, eastwards for a distance of 5.5 metres                                                                                             |             |
| 20      | Barrowgate Road, Chiswick, the south side, from a point 1 metre east of                                                                  | -           |
|         | the party wall of Nos.98 and 100 Barrowgate Road, westwards for a                                                                        |             |
|         | distance of 5.5 metres                                                                                                                   |             |
| 21      | Bedfont Lane, Feltham, the south-west side, from a point 4 metres                                                                        | -           |
|         | southeast of the north-western boundary of No.125 Bedfont Lane to a point                                                                |             |
|         | 1.5 metres northwest of that boundary                                                                                                    |             |
| 22      | Beechcroft Close, Hounslow, the east side, from the party wall of Nos.17                                                                 | 2 wheels on |
| 23      | and 18 Beechcroft Road, southwards for a distance of 5.5 metres<br>Beverley Road, Chiswick, the north-west side, from a point 6.5 metres | footway     |
| 23      | north-east of the westernmost building line of No.55 Homefield Road,                                                                     | -           |
|         | north-eastward for a distance of 5.5 metres                                                                                              |             |
| 24      | Beverley Road, Chiswick, the north-west side, from a point 0.5 metres                                                                    | -           |
|         | northeast of the party wall of Nos.1 and 3 Beverley Road, north-eastwards                                                                |             |
|         | for a distance of 5.5 metres                                                                                                             |             |
| 25      | Borough Road, Isleworth, the north-west side, from a point 7.5 metres                                                                    | -           |
|         | southwest of the south-western building line of No.13 Borough Road,                                                                      |             |
|         | south-westwards for a distance of 5.5 metres                                                                                             |             |
| 26      | Borough Road, Isleworth, the north-west side, from the party wall of                                                                     | -           |
|         | Nos.41 and 43 Borough Road, south-westwards for a distance of 6 metres.                                                                  |             |
| 27      | Brook Road South, Brentford, the south-west side, from the party wall of                                                                 | -           |
|         | Nos.80 and 82 Brook Road South, north-westwards for a distance of 5.5                                                                    |             |
| 28      | metres<br>Brooks Road, Brentford, the east side, from a point 1.5 metres north of the                                                    |             |
| 20      | party wall of Nos.13 and 15 Brooks Road, southwards for a distance of 5.5                                                                | -           |
|         | metres                                                                                                                                   |             |
| 29      | Burlington Gardens, Chiswick, the north-west side, from a point 5.5 metres                                                               | -           |
|         | northeast of the south-western building line of No.29 Burlington Gardens,                                                                |             |
|         | north-eastwards for a distance of 5.5 metres                                                                                             |             |
| 30      | Burlington Gardens, Chiswick, the north-west side, from a point 1 metre                                                                  | -           |
|         | south-west of the common boundary of Nos.15 and 17 Burlington                                                                            |             |
|         | Gardens, south-westwards for a distance of 5.5 metres                                                                                    |             |
| 31      | Burnaby Crescent, Chiswick, the north side, from the party wall of Nos.3                                                                 | -           |
|         | and 4 Burnaby Crescent, westwards for a distance of 5.5 metres                                                                           |             |
| 32      | Burnaby Crescent, Chiswick, the north-east side, from a point 4.5 metres                                                                 | -           |
|         | north-west of the south-eastern building line of No.98 Grove Park Road,                                                                  |             |
| 33      | north-westwards for a distance of 6 metres<br>Burnaby Crescent, Chiswick, the north-east side, from the party wall of                    |             |
| 55      | Nos.7 and 8 Burnaby Crescent, north-westwards for a distance of 5.5                                                                      | -           |
|         | metres                                                                                                                                   |             |
| 34      | Burnaby Crescent, Chiswick, the south-west side, from a point in line with                                                               | _           |
|         | the party wall of Nos.11 and 12 Burnaby Crescent, north-westwards for a                                                                  |             |
|         | distance of 5.5 metres                                                                                                                   |             |
| 35      | Burnaby Gardens, Chiswick, the south-west side, from the common                                                                          | -           |
|         | boundary of Nos.39 and 41 Burnaby Gardens, north-westwards for a                                                                         |             |
|         | distance of 5.5 metres                                                                                                                   |             |
| 36      | Cambridge Road South, Chiswick, the west side, from a point 3.5 metres                                                                   | -           |
|         | south of the southern building line of No.70 Cambridge Road South,                                                                       |             |
|         | northwards for a distance of 6 metres                                                                                                    |             |

| 1       | 2                                                                                                                                  | 3         |
|---------|------------------------------------------------------------------------------------------------------------------------------------|-----------|
| No. of  | ے<br>Designated parking place                                                                                                      | Special   |
| parking | Designated parking place                                                                                                           | manner of |
|         |                                                                                                                                    | standing  |
| place   |                                                                                                                                    | standing  |
| 37      | Carlton Avenue, Feltham, the north side, from a point 12.5 metres east of                                                          | -         |
|         | the eastern building line of No.117 Carlton Avenue, eastwards for a                                                                |           |
|         | distance of 2.5 metres                                                                                                             |           |
| 38      | Castle Road, Isleworth, the north-east side, from the party wall of Nos.17                                                         | -         |
|         | and 19 Castle Road, north-westwards for a distance of 6 metres                                                                     |           |
| 39      | Castle Road, Isleworth, the south-east side, from a point 2 metres north of                                                        | -         |
|         | the southern boundary of no.28 Grainger Road, southwards for a distance                                                            |           |
|         | of 5.5 metres                                                                                                                      |           |
| 40      | Castle Road, Isleworth, the south-west side, from a point 2 metres south-                                                          | -         |
|         | east of the party wall of Nos.8 and 10 Castle Road, north-westwards for a                                                          |           |
|         | distance of 6 metres                                                                                                               |           |
| 41      | Castle Road, Isleworth, the south-west side, from the north-west facing                                                            | -         |
|         | flank wall of No.25 Grainger Road, north-westwards for a distance of 6                                                             |           |
| 40      | metres                                                                                                                             |           |
| 42      | Castle Road, Isleworth, the south-west side, from a point 6 metres south-                                                          | -         |
|         | east of the junction with Nottingham Road, south-eastwards for a distance of 5.5 metres                                            |           |
| 43      | Chatsworth Road, Chiswick, the north-west side, from a point 7 metres                                                              |           |
| 40      | north-east of the common boundary of No.13 Chesterfield Road and No. 2                                                             |           |
|         | Chatsworth Road, north-eastwards for a distance of 6 metres                                                                        |           |
| 44      | Chatsworth Road, Chiswick, the south-east side, from a point 4 metres                                                              | -         |
|         | south-west of the common boundary of Nos.5 and 7 Chatsworth Road,                                                                  |           |
|         | south-westwards for a distance of 5.5 metres                                                                                       |           |
| 45      | Chesterfield Road, Chiswick, the north side, from the party wall of Nos.36                                                         | -         |
|         | and 38 Chesterfield Road, westwards for a distance of 6 metres                                                                     |           |
| 46      | Chesterfield Road, Chiswick, the south-west side, from a point 1.5 metres                                                          | -         |
|         | south-east of the common boundary of No.25a and Nos.27-37 Chesterfield                                                             |           |
|         | Road, westwards for a distance of 6 metres                                                                                         |           |
| 47      | Chiswick Village, Chiswick, the east side, from the north facing flank wall of                                                     | -         |
|         | Nos.37 to 56 Chiswick Village, northwards for a distance of 6 metres                                                               |           |
| 48      | Chiswick Village, Chiswick, the south-west side, from a point 1.5 metres                                                           | -         |
|         | south-east of the south-eastern facing flank wall of Nos.161 to 184                                                                |           |
| 10      | Chiswick Village, north-westwards for a distance of 6 metres                                                                       |           |
| 49      | Cleveland Avenue, ChisiwHounslow, the south-east side, from the junction                                                           | -         |
| 50      | with Merton Avenue, eastwards for a distance of 6 metres                                                                           |           |
| 50      | Coombe Road, Chiswick, the east side, from the party wall of Nos.22 and                                                            | -         |
| 51      | 24 Coombe Road, north-eastwards for a distance of 5.5 metres<br>Coombe Road, Chiswick, the north-west side, from a point 11 metres |           |
| 51      | north-east of the south-western boundary of No.90 Devonshire Road,                                                                 | -         |
|         | north-eastwards for a distance of 5.5 metres                                                                                       |           |
| 52      | Coombe Road, Chiswick, the south-east side, from a point 3.5 metres                                                                | -         |
|         | north-east of the party wall of Nos.28 and 30 Coombe Road, south-                                                                  |           |
|         | westwards for a distance of 5.5 metres                                                                                             |           |
| 53      | Coombe Road, Chiswick, the south-east side, from the party wall of Nos.8                                                           | -         |
|         | and 10 Coombe Road, north-eastwards for a distance of 6 metres                                                                     |           |
| 54      | Corney Road, Chiswick, the north-east side, from a point 0.5 metres north-                                                         | -         |
|         | west of the party wall of Nos.18 and 20 Corney Road, south-eastwards for                                                           |           |
|         | a distance of 5.5 metres                                                                                                           |           |

| 1       | 2                                                                                                                                                                                                                                                                                                                                                    | 3         |
|---------|------------------------------------------------------------------------------------------------------------------------------------------------------------------------------------------------------------------------------------------------------------------------------------------------------------------------------------------------------|-----------|
| No. of  | Designated parking place                                                                                                                                                                                                                                                                                                                             | Special   |
| parking |                                                                                                                                                                                                                                                                                                                                                      | manner of |
| place   |                                                                                                                                                                                                                                                                                                                                                      | standing  |
|         |                                                                                                                                                                                                                                                                                                                                                      | C         |
| 55      | Corney Road, Chiswick, the south-west side, from the party wall of Nos.4                                                                                                                                                                                                                                                                             | -         |
|         | and 6 Corney Road, south-eastwards for a distance of 5.5 metres                                                                                                                                                                                                                                                                                      |           |
| 56      | Cornwall Grove, Chiswick, the north-west side, from the party wall of Nos.1                                                                                                                                                                                                                                                                          | -         |
|         | and 3 Cornwall Grove, south-westwards for a distance of 5.5 metres                                                                                                                                                                                                                                                                                   |           |
| 57      | Cornwall Grove, Chiswick, the north-west side, from the party wall of                                                                                                                                                                                                                                                                                | -         |
|         | Nos.27 and 29 Cornwall Grove, south-westwards for a distance of 5.5                                                                                                                                                                                                                                                                                  |           |
|         | metres                                                                                                                                                                                                                                                                                                                                               |           |
| 58      | Cornwall Grove, Chiswick, the north-west side, from a point 7 metres                                                                                                                                                                                                                                                                                 | -         |
|         | north-east of the south-western boundary of Nos.32 Eastbury Grove,                                                                                                                                                                                                                                                                                   |           |
|         | north-westwards for a distance of 5.5 metres                                                                                                                                                                                                                                                                                                         |           |
| 59      | Cornwall Grove, Chiswick, the south-east side, from the party wall of                                                                                                                                                                                                                                                                                | -         |
|         | Nos.16 and 18 Cornwall Grove, south-westwards for a distance of 5.5                                                                                                                                                                                                                                                                                  |           |
|         | metres                                                                                                                                                                                                                                                                                                                                               |           |
| 60      | Dale Street, Chiswick, the east side, from the party wall of Nos.46 and 48                                                                                                                                                                                                                                                                           | _         |
|         | Dale Street, southwards for a distance of 5.5 metres                                                                                                                                                                                                                                                                                                 |           |
| 61      | Dale Street, Chiswick, the north-east side, from the party wall of Nos.18                                                                                                                                                                                                                                                                            | _         |
| 01      | and 20 Dale Street, southwards for a distance of 5.5 metres                                                                                                                                                                                                                                                                                          |           |
| 62      | Dale Street, Chiswick, the north-east side, from a point 1 metre north of the                                                                                                                                                                                                                                                                        | _         |
| 02      | party wall of Nos.4 and 6 Dale Street, southwards for a distance of 5.5                                                                                                                                                                                                                                                                              |           |
|         | metres                                                                                                                                                                                                                                                                                                                                               |           |
| 63      | Dale Street, Chiswick, the south-west side, from the party wall of Nos.27                                                                                                                                                                                                                                                                            | _         |
| 00      | and 29 Dale Street, southwards for a distance of 5.5 metres                                                                                                                                                                                                                                                                                          |           |
| 64      | Duke Road, Chiswick, the north-east side, from a point 1.5 metres north of                                                                                                                                                                                                                                                                           | _         |
| 01      | the party wall of Nos.73 and 75 Duke Road, southwards for a distance of                                                                                                                                                                                                                                                                              |           |
|         | 5.5 metres                                                                                                                                                                                                                                                                                                                                           |           |
| 65      | Duke Road, Chiswick, the north-east side, from a point 2 metres north of                                                                                                                                                                                                                                                                             | _         |
| 00      | the party wall of Nos.113 and 115 Duke Road, southwards for a distance                                                                                                                                                                                                                                                                               |           |
|         | of 5.5 metres                                                                                                                                                                                                                                                                                                                                        |           |
| 66      | Duke Road, Chiswick, the west side, from the party wall of Nos.28 and 30                                                                                                                                                                                                                                                                             | _         |
| 00      | Duke Road to a point 5.5 metres north of that party wall                                                                                                                                                                                                                                                                                             | _         |
| 67      | Dukes Avenue, Chiswick, the north-east side, from the party wall of Nos.62                                                                                                                                                                                                                                                                           |           |
| 07      | and 64 Dukes Avenue, south-eastwards for a distance of 5.5 metres                                                                                                                                                                                                                                                                                    | -         |
| 68      | Eastbury Grove, Chiswick, the north-east side, from the party wall of                                                                                                                                                                                                                                                                                |           |
| 00      | Nos.18 and 20 Eastbury Grove, north-westwards for a distance of 5.5                                                                                                                                                                                                                                                                                  | -         |
|         | metres                                                                                                                                                                                                                                                                                                                                               |           |
| 69      | Eastbury Grove, Chiswick, the north-east side, from the party wall of                                                                                                                                                                                                                                                                                |           |
| 00      | Nos.42 and 44 Eastbury Grove, south-east side, norm the party wan of                                                                                                                                                                                                                                                                                 | _         |
|         | metres                                                                                                                                                                                                                                                                                                                                               |           |
| 70      | Eastbury Grove, Chiswick, the north-east side, from a point 1.5 metres                                                                                                                                                                                                                                                                               | -         |
| 10      | north-west of the party wall of Nos. 62 and 64 Eastbury Grove, south-                                                                                                                                                                                                                                                                                | -         |
|         | eastwards for a distance of 5.5 metres                                                                                                                                                                                                                                                                                                               |           |
|         |                                                                                                                                                                                                                                                                                                                                                      |           |
| 71      |                                                                                                                                                                                                                                                                                                                                                      | -         |
| 71      | Eastbury Grove, Chiswick, the south-west side, from the party wall of Nos.                                                                                                                                                                                                                                                                           | -         |
| 71      | Eastbury Grove, Chiswick, the south-west side, from the party wall of Nos.<br>67 and 69 Eastbury Grove, north-westwards for a distance for a distance                                                                                                                                                                                                | -         |
|         | Eastbury Grove, Chiswick, the south-west side, from the party wall of Nos.<br>67 and 69 Eastbury Grove, north-westwards for a distance for a distance<br>of 5.5 metres                                                                                                                                                                               | -         |
| 71      | <ul> <li>Eastbury Grove, Chiswick, the south-west side, from the party wall of Nos.</li> <li>67 and 69 Eastbury Grove, north-westwards for a distance for a distance of 5.5 metres</li> <li>Eldridge Close, Feltham, the north-west side, from a point 0.5 metres</li> </ul>                                                                         | -         |
|         | <ul> <li>Eastbury Grove, Chiswick, the south-west side, from the party wall of Nos.</li> <li>67 and 69 Eastbury Grove, north-westwards for a distance for a distance of 5.5 metres</li> <li>Eldridge Close, Feltham, the north-west side, from a point 0.5 metres north-west of the south-eastern building line of No. 45 Eldridge Close,</li> </ul> | -         |
|         | <ul> <li>Eastbury Grove, Chiswick, the south-west side, from the party wall of Nos.</li> <li>67 and 69 Eastbury Grove, north-westwards for a distance for a distance of 5.5 metres</li> <li>Eldridge Close, Feltham, the north-west side, from a point 0.5 metres</li> </ul>                                                                         | -         |

| 1       | 2                                                                                                                                          | 3           |
|---------|--------------------------------------------------------------------------------------------------------------------------------------------|-------------|
| No. of  | Designated parking place                                                                                                                   | Special     |
| parking |                                                                                                                                            | manner of   |
| place   |                                                                                                                                            | standing    |
| 74      | Elmwood Road, Chiswick, the north side, from the party wall of Nos.48 and                                                                  | -           |
|         | 50 Elmwood Road, westwards for a distance of 5.5 metres                                                                                    |             |
| 75      | Elmwood Road, Chiswick, the north side, from a point 8 metres east of the                                                                  | -           |
| 70      | eastern kerb-line, eastwards for a distance of 5.5 metres                                                                                  |             |
| 76      | Elmwood Road, Chiswick, the north side, from the south-eastern building                                                                    | -           |
| 77      | line of No.14 Elmwood Road, north-westwards for a distance of 5.5 metres                                                                   |             |
| 77      | Elmwood Road, Chiswick, the south side, from the eastern building line of                                                                  | -           |
| 78      | No.39 Elmwood Road, westwards for a distance of 5.5 metres<br>Elmwood Road, Chiswick, the south side, from a point 0.5 metres east of      |             |
| 70      | the party wall of Nos.56 and 58 Elmwood Road, westwards for a distance<br>of 5.5 metres                                                    | -           |
| 79      | Elmwood Road, Chiswick, the south side, from a point 0.5 metres south-                                                                     | _           |
|         | east of the party wall of Nos.7 and 9 Elmwood Road, south-eastwards for a                                                                  |             |
|         | distance of 5.5 metres                                                                                                                     |             |
| 80      | Elmwood Road, Chiswick, the south-west side, from the party wall of                                                                        | -           |
|         | Nos.23 and 25 Elmwood Road, south-eastwards for a distance of 5.5                                                                          |             |
| 04      | metres                                                                                                                                     |             |
| 81      | Ennismore Avenue, Chiswick, the east side, from the southern building line                                                                 | -           |
| 82      | of No.18 Ennismore Avenue, southwards for a distance of 5.5 metres                                                                         |             |
| 02      | Ennismore Avenue, Chiswick, the east side, from a point 2 metres north of the southern boundary of no.2 Ennismore Avenue, northwards for a | -           |
|         | distance of 5.5 metres                                                                                                                     |             |
| 83      | Ennismore Avenue, Chiswick, the west side, from a point 2 metres south of                                                                  | -           |
| 00      | the party wall of Nos.7 and 9 Ennismore Avenue, northwards for a distance                                                                  |             |
|         | of 5.5 metres                                                                                                                              |             |
| 84      | Fairfax Road, Chiswick, the north-west side, from the party wall of Nos.23                                                                 | -           |
|         | and 25 Fairfax Road to a point 5.5 metres south-west of that party wall                                                                    |             |
| 85      | Fairfax Road, Chiswick, the south-east side, from a point 2 metres north-                                                                  | -           |
|         | east of the party wall of Nos.30 and 32 Fairfax Road to a point 3.5 metres                                                                 |             |
|         | south-west of that party wall                                                                                                              |             |
| 86      | Fairfax Road, Chiswick, the south-east side, from the common boundary of                                                                   | -           |
|         | Nos.5 and 7 Fairfax Road to a point 6 metres south-west of that boundary                                                                   |             |
| 87      | Fauconberg Road, Chiswick, the south-west side, from a point 2.5 metres                                                                    | 2 wheels or |
|         | north-west of the north-western kerb-line of Compton Crescent, north-                                                                      | footway     |
|         | westwards for a distance of 5.5 metres                                                                                                     |             |
| 88      | Flanders Road, Chiswick, the north side, from the party wall of Nos.35                                                                     | -           |
|         | Flanders Road and 22 Lonsdale Road, eastwards for a distance of 5.5 metres                                                                 |             |
| 89      | Flanders Road, Chiswick, the north side, from a point 2 metres east of the                                                                 |             |
| 00      | western boundary of No.1 Flanders Road, eastwards for a distance of 5.5                                                                    |             |
|         | metres                                                                                                                                     |             |
| 90      | Flanders Road, Chiswick, the north side, from a point 3 metres west of the                                                                 | -           |
|         | western building line of Nos.37-45 Flanders Mansions, Flanders Road,                                                                       |             |
|         | westwards for a distance of 5.5 metres                                                                                                     |             |
| 91      | Flanders Road, Chiswick, the north side, from the common boundary of                                                                       | -           |
|         | Nos.17 and 19 Flanders Road, eastwards for a distance of 5.5 metres                                                                        |             |
| 92      | Flanders Road, Chiswick, the south side, from a point 3.5 metres east of                                                                   | -           |
|         | the party wall of Nos.16 and 18 Flanders Road, westwards for a distance                                                                    |             |
|         | of 5.5 metres                                                                                                                              |             |

| 1       | 2                                                                           | 3                    |
|---------|-----------------------------------------------------------------------------|----------------------|
| No. of  | ے<br>Designated parking place                                               | -                    |
|         | Designated parking place                                                    | Special<br>manner of |
| parking |                                                                             |                      |
| place   |                                                                             | standing             |
| 93      | Flanders Road, Chiswick, the south side, from the party wall of Nos.36 and  | _                    |
|         | 38 Flanders Road, westwards for a distance of 5.5 metres                    |                      |
| 94      | Foster Road, Chiswick, the east side, from the southern building line of    | -                    |
|         | No.81 Wavendon Avenue, northwards for a distance of 5.5 metres              |                      |
| 95      | Geraldine Road, Chiswick, the south-east side, from a point 3.5 north of    | -                    |
|         | the party wall of Nos.25 and 27 Geraldine Road, southwards for a distance   |                      |
|         | of 5.5 metres                                                               |                      |
| 96      | Glebe Street, Chiswick, the north-west side, from the party wall of Nos.31  | -                    |
|         | and 33 Glebe Street, eastwards for a distance of 5.5 metres                 |                      |
| 97      | Glebe Street, Chiswick, the south side, from a point 1.5 metres west of the | -                    |
|         | party wall of Nos.8 and 10 Glebe Street, westwards for a distance of 5.5    |                      |
|         | metres                                                                      |                      |
| 98      | Gordon Road, Chiswick, the north side, from the western building line of    | -                    |
|         | No.31 Whitehall Park Road, westwards for a distance of 5.5 metres           |                      |
| 99      | Gordon Road, Chiswick, the south side, from the party wall of Nos.9 and     | -                    |
|         | 10 Gordon Road, westwards for a distance of 5.5 metres                      |                      |
| 100     | Grainger Road, Isleworth, the south-east side, from a point 1.5 metres      | -                    |
|         | south of the southernmost building line of No.145 Linkfield Road,           |                      |
|         | southwards for a distance of 5.5 metres                                     |                      |
| 101     | Grange Road, Chiswick, the north-west side, from the north-eastern facing   | -                    |
|         | flank wall of No.20 Grange Road, south-westwards for a distance of 5.5      |                      |
|         | metres                                                                      |                      |
| 102     | Grange Road, Chiswick, the south side, from the eastern building line of    | -                    |
|         | No.8 Burlington Road, westwards for a distance of 5.5 metres                |                      |
| 103     | Grange Road, Chiswick, the south-west side, from a point 5.5 metres east    | -                    |
|         | of the party wall between Nos.26 and 26A Wellesley Road, eastwards for a    |                      |
|         | distance of 5 metres                                                        |                      |
| 104     | Hamilton Road, Brentford, the north-west side, from a point 1 metre south-  | -                    |
|         | west of the party wall of Nos.65 and 66 Hamilton Road, south-westwards      |                      |
|         | for a distance of 5.5 metres                                                |                      |
| 105     | Hamilton Road, Brentford, the south side, from a point 2.5 metres west of   | -                    |
|         | the party wall of Nos.18 and 19 Hamilton Road, eastwards for a distance of  |                      |
|         | 5.5 metres                                                                  |                      |
| 106     | Hamilton Road, Brentford, the south side, from the party wall of Nos.29     | -                    |
|         | and 30 Hamilton Road, eastwards for a distance of 5.5 metres                |                      |
| 107     | Hamilton Road, Brentford, the south-east side, from a point 1 metre north-  | -                    |
|         | east of the party wall of Nos.2 and 3 Hamilton Road, south-westwards for a  |                      |
|         | distance of 5.5 metres                                                      |                      |
| 108     | Harvard Road, Chiswick, the east side, from the party wall of Nos.17 and    | -                    |
|         | 19 Harvard Road, southwards for a distance of 5.5 metres                    |                      |
| 109     | Harvard Road, Chiswick, the east side, from a point 5 metres north of the   | -                    |
|         | party wall of Nos.25 and 27 Harvard Road to a point 1 metre south of that   |                      |
|         | party wall                                                                  |                      |
| 110     | Harvard Road, Chiswick, the east side, from a point 2.5 metres north of the | -                    |
|         | party wall of Nos.1 and 3 Harvard Road, southwards for a distance of 6      |                      |
|         | metres                                                                      |                      |
| 112     | Heathfield Gardens, Chiswick, the west side, from a point 2 metres south    | -                    |
|         | of the common boundary of Nos.8 and 10 Heathfield Gardens, northwards       |                      |
|         | for a distance of 5.5 metres                                                |                      |