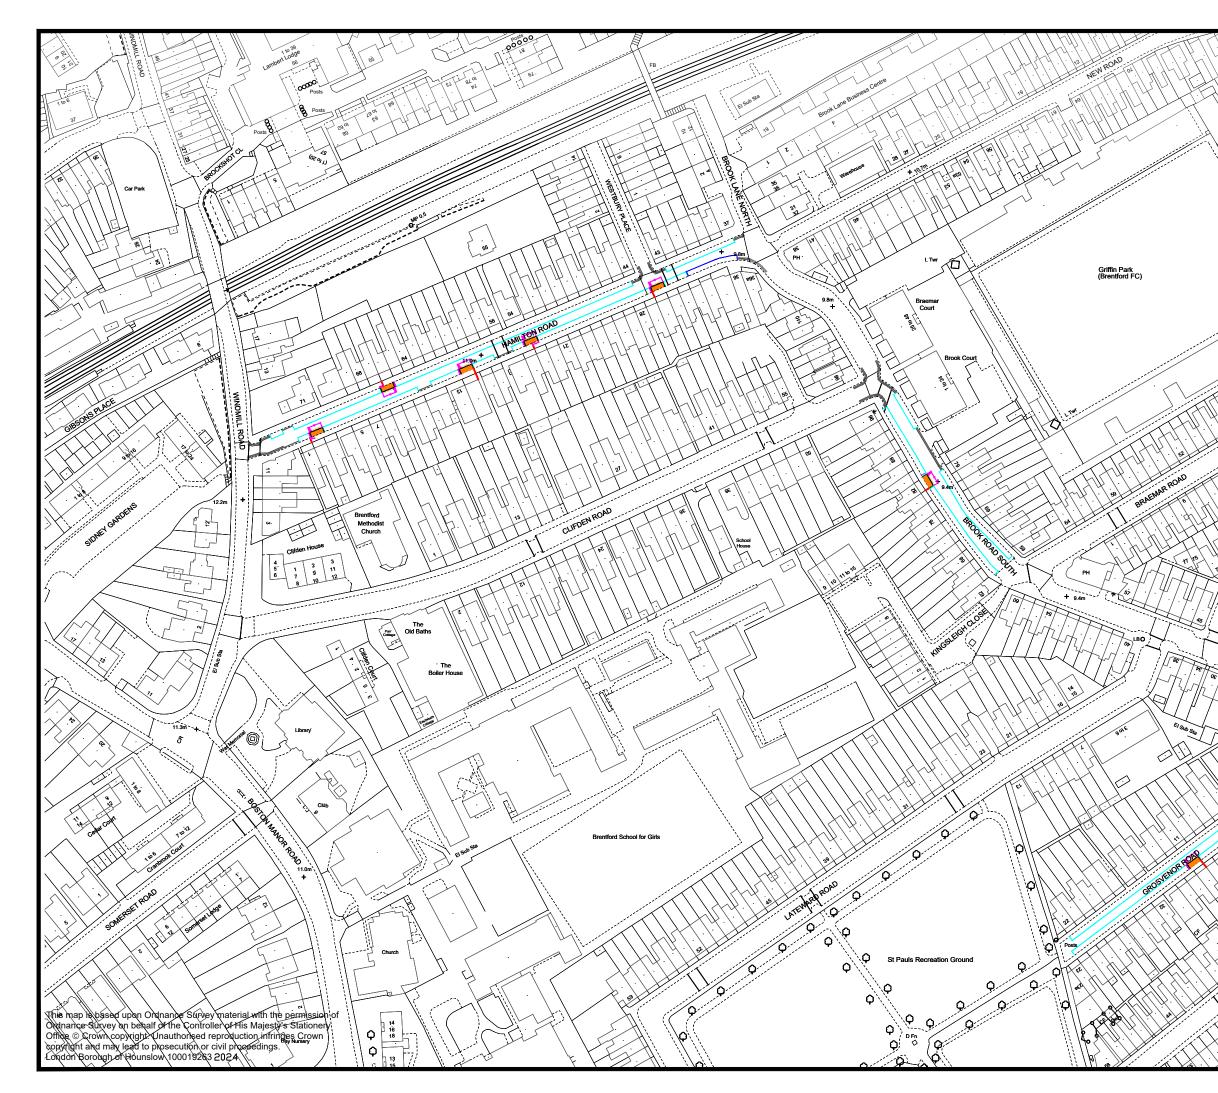

#### **Brentford West Ward**

Avenue Road, Boston Park Road, Brook Road South, Glenhurst Road, Grosvenor Road, Hamilton Road, York Road;

#### **Designation of recharging places**

- 6. The areas of carriageway described in Schedule 1 and Schedule 2 of this Order are designated as recharging places.
- 7. The electric vehicle waiting in the areas of carriageway described in Schedule 1 of this Order are actively charging their vehicle and displaying a valid permit of their respective controlled parking zone during operational times, where applicable.
- 8. The electric vehicle waiting in the areas of carriageway described in Schedule 2 of this Order are actively charging their vehicle.
- 9. No person shall cause or permit any vehicle other than an electric vehicle to wait, including waiting for the purposes of loading and unloading, in any area described in Schedule 1 and Schedule 2 of this Order.
- 10. The limits of each parking place shall be indicated on the highway by traffic signs of any size, colour and type prescribed or authorised under Section 64 of the Road Traffic Regulation Act 1984.

## Schedule 1

| 1       | 2                                                                           | 3         |
|---------|-----------------------------------------------------------------------------|-----------|
| No. of  | ے<br>Designated parking place                                               | Special   |
| parking | Designated parking place                                                    | manner of |
| •       |                                                                             | standing  |
| place   |                                                                             | standing  |
| 1       | Abinger Road, Chiswick, the west side, from a point 3 metres north-west of  | -         |
|         | the south-eastern building line of No.37 Bath Road, Chiswick, north-        |           |
|         | westwards for a distance of 6 metres                                        |           |
| 2       | Abinger Road, Chiswick, the north-east side, from a point 2 metres south-   | _         |
| _       | east of the south-eastern building line of No.14 Abinger Road to a point 3  |           |
|         | metres north-west of that building line                                     |           |
| 3       | Abinger Road, Chiswick, the south-west side, from a point 1 metre south-    | _         |
| Ū       | east of the north-western building line of No.9 Abinger Road to a point 4.5 |           |
|         | metres north-west of that building line                                     |           |
| 4       | Abinger Road, Chiswick, the north-east side, from the south-eastern         |           |
| 7       | building line of No.26 Abinger Road, north-westwards for a distance of 5.5  | -         |
|         | metres                                                                      |           |
| 5       | Abinger Road, Chiswick, the north-east side, from the common boundary       |           |
| 5       |                                                                             | -         |
|         | of Nos.36 and 38 Abinger Road to a point 5.5 metres north-west of that      |           |
| 6       | boundary                                                                    |           |
| 0       | Addison Grove, Chiswick, the south-east side, from a point 6 metres south-  | -         |
|         | west of the north-west facing flank wall of No.34 Addison Grove to a point  |           |
|         | 1 metre south-west of the common boundary of Nos.32 and 34 Addison          |           |
|         | Grove                                                                       |           |
| 7       | Airedale Avenue, Chiswick, the east side, from a point 1 metre north of the | -         |
|         | party wall of Nos.17 and 19 Airedale Avenue, southwards for a distance of   |           |
|         | 5.5 metres                                                                  |           |
| 8       | Airedale Avenue, Chiswick, the west side, from the party wall of Nos.6 and  | -         |
|         | 8 Airedale Avenue, northwards for a distance of 5.5 metres                  |           |
| 9       | Alwyn Avenue, Chiswick, the south side, from a point 3.5 metres east of     | -         |
|         | the party wall of Nos.58 and 60 Alwyn Avenue to a point 2 metres west of    |           |
| 10      | that party wall                                                             |           |
| 10      | Ashbourne Grove, Chiswick, the north-west side, from a point 12 metres      | -         |
|         | north-east of the south-westernmost building line of No.126 Devonshire      |           |
|         | Road, north-eastwards for a distance of 5.5 metres                          |           |
| 11      | Ashbourne Grove, Chiswick, the north-west side, from a point 1 metre        | -         |
|         | north-east of the south-western kerb-line of Eastbury Grove, north-         |           |
|         | eastwards for a distance of 5.5 metres                                      |           |
| 12      | Avenue Road, Brentford, the north-west side, from a point 1 metre south-    | -         |
|         | west of the party of Nos.1 and 2 Avenue Road, north-eastwards for a         |           |
|         | distance of 5.5 metres                                                      |           |
| 13      | Avenue Road, Brentford, the north-west side, from the north-eastern         | -         |
|         | building line of No.12 Avenue Road, north-eastwards for a distance of 5.5   |           |
|         | metres                                                                      |           |
| 14      | Avenue Road, Brentford, the south-east side, from the party wall of Nos.31  | -         |
|         | and 32 Avenue Road, north-eastwards for a distance of 5.5 metres            |           |
| 15      | Avenue Road, Brentford, the south-east side, from a point 2.5 metres        | -         |
|         | north-east of the party wall of Nos.25 and 26 Avenue Road to a point 3      |           |
|         | metres south-west of that party wall                                        |           |
| 16      | Balfern Grove, Chiswick, the north-west side, from the party wall of Nos.2  | -         |
|         | and 4 Balfern Grove, south-westwards for a distance of 5.5 metres           |           |
| 17      | Balfern Grove, Chiswick, the south-east side, from a point 1 metre north-   | -         |
|         | east of the party wall of Nos.43 and 45 Balfern Grove, south-westwards for  |           |
|         | a distance of 5.5 metres                                                    |           |
| 18      | Barrowgate Road, Chiswick, the north side, from the common boundary of      | -         |
|         | Nos.33 and 35 Barrowgate Road, eastwards for a distance of 5.5 metres       |           |

| 1       | 2                                                                                                                                        | 3           |
|---------|------------------------------------------------------------------------------------------------------------------------------------------|-------------|
| No. of  | Designated parking place                                                                                                                 | Special     |
| parking |                                                                                                                                          | manner of   |
| place   |                                                                                                                                          | standing    |
| 19      | Barrowgate Road, Chiswick, the south side, from a point 6.5 metres east of                                                               | -           |
|         | the western building line of Nos.1 to 14 Garthowen House, Barrowgate                                                                     |             |
|         | Road, eastwards for a distance of 5.5 metres                                                                                             |             |
| 20      | Barrowgate Road, Chiswick, the south side, from a point 1 metre east of                                                                  | -           |
|         | the party wall of Nos.98 and 100 Barrowgate Road, westwards for a                                                                        |             |
|         | distance of 5.5 metres                                                                                                                   |             |
| 21      | Bedfont Lane, Feltham, the south-west side, from a point 4 metres                                                                        | -           |
|         | southeast of the north-western boundary of No.125 Bedfont Lane to a point                                                                |             |
|         | 1.5 metres northwest of that boundary                                                                                                    |             |
| 22      | Beechcroft Close, Hounslow, the east side, from the party wall of Nos.17                                                                 | 2 wheels on |
| 23      | and 18 Beechcroft Road, southwards for a distance of 5.5 metres<br>Beverley Road, Chiswick, the north-west side, from a point 6.5 metres | footway     |
| 23      | north-east of the westernmost building line of No.55 Homefield Road,                                                                     | -           |
|         | north-eastward for a distance of 5.5 metres                                                                                              |             |
| 24      | Beverley Road, Chiswick, the north-west side, from a point 0.5 metres                                                                    | -           |
|         | northeast of the party wall of Nos.1 and 3 Beverley Road, north-eastwards                                                                |             |
|         | for a distance of 5.5 metres                                                                                                             |             |
| 25      | Borough Road, Isleworth, the north-west side, from a point 7.5 metres                                                                    | -           |
|         | southwest of the south-western building line of No.13 Borough Road,                                                                      |             |
|         | south-westwards for a distance of 5.5 metres                                                                                             |             |
| 26      | Borough Road, Isleworth, the north-west side, from the party wall of                                                                     | -           |
|         | Nos.41 and 43 Borough Road, south-westwards for a distance of 6 metres.                                                                  |             |
| 27      | Brook Road South, Brentford, the south-west side, from the party wall of                                                                 | -           |
|         | Nos.80 and 82 Brook Road South, north-westwards for a distance of 5.5                                                                    |             |
| 28      | metres<br>Brooks Road, Brentford, the east side, from a point 1.5 metres north of the                                                    |             |
| 20      | party wall of Nos.13 and 15 Brooks Road, southwards for a distance of 5.5                                                                | -           |
|         | metres                                                                                                                                   |             |
| 29      | Burlington Gardens, Chiswick, the north-west side, from a point 5.5 metres                                                               | -           |
|         | northeast of the south-western building line of No.29 Burlington Gardens,                                                                |             |
|         | north-eastwards for a distance of 5.5 metres                                                                                             |             |
| 30      | Burlington Gardens, Chiswick, the north-west side, from a point 1 metre                                                                  | -           |
|         | south-west of the common boundary of Nos.15 and 17 Burlington                                                                            |             |
|         | Gardens, south-westwards for a distance of 5.5 metres                                                                                    |             |
| 31      | Burnaby Crescent, Chiswick, the north side, from the party wall of Nos.3                                                                 | -           |
|         | and 4 Burnaby Crescent, westwards for a distance of 5.5 metres                                                                           |             |
| 32      | Burnaby Crescent, Chiswick, the north-east side, from a point 4.5 metres                                                                 | -           |
|         | north-west of the south-eastern building line of No.98 Grove Park Road,                                                                  |             |
| 33      | north-westwards for a distance of 6 metres<br>Burnaby Crescent, Chiswick, the north-east side, from the party wall of                    |             |
| 55      | Nos.7 and 8 Burnaby Crescent, north-westwards for a distance of 5.5                                                                      | -           |
|         | metres                                                                                                                                   |             |
| 34      | Burnaby Crescent, Chiswick, the south-west side, from a point in line with                                                               | _           |
|         | the party wall of Nos.11 and 12 Burnaby Crescent, north-westwards for a                                                                  |             |
|         | distance of 5.5 metres                                                                                                                   |             |
| 35      | Burnaby Gardens, Chiswick, the south-west side, from the common                                                                          | -           |
|         | boundary of Nos.39 and 41 Burnaby Gardens, north-westwards for a                                                                         |             |
|         | distance of 5.5 metres                                                                                                                   |             |
| 36      | Cambridge Road South, Chiswick, the west side, from a point 3.5 metres                                                                   | -           |
|         | south of the southern building line of No.70 Cambridge Road South,                                                                       |             |
|         | northwards for a distance of 6 metres                                                                                                    |             |

| 1       | 2                                                                                                                                  | 3         |
|---------|------------------------------------------------------------------------------------------------------------------------------------|-----------|
| No. of  | ے<br>Designated parking place                                                                                                      | Special   |
| parking | Designated parking place                                                                                                           | manner of |
|         |                                                                                                                                    | standing  |
| place   |                                                                                                                                    | standing  |
| 37      | Carlton Avenue, Feltham, the north side, from a point 12.5 metres east of                                                          | -         |
|         | the eastern building line of No.117 Carlton Avenue, eastwards for a                                                                |           |
|         | distance of 2.5 metres                                                                                                             |           |
| 38      | Castle Road, Isleworth, the north-east side, from the party wall of Nos.17                                                         | -         |
|         | and 19 Castle Road, north-westwards for a distance of 6 metres                                                                     |           |
| 39      | Castle Road, Isleworth, the south-east side, from a point 2 metres north of                                                        | -         |
|         | the southern boundary of no.28 Grainger Road, southwards for a distance                                                            |           |
|         | of 5.5 metres                                                                                                                      |           |
| 40      | Castle Road, Isleworth, the south-west side, from a point 2 metres south-                                                          | -         |
|         | east of the party wall of Nos.8 and 10 Castle Road, north-westwards for a                                                          |           |
|         | distance of 6 metres                                                                                                               |           |
| 41      | Castle Road, Isleworth, the south-west side, from the north-west facing                                                            | -         |
|         | flank wall of No.25 Grainger Road, north-westwards for a distance of 6                                                             |           |
| 40      | metres                                                                                                                             |           |
| 42      | Castle Road, Isleworth, the south-west side, from a point 6 metres south-                                                          | -         |
|         | east of the junction with Nottingham Road, south-eastwards for a distance of 5.5 metres                                            |           |
| 43      | Chatsworth Road, Chiswick, the north-west side, from a point 7 metres                                                              |           |
| 40      | north-east of the common boundary of No.13 Chesterfield Road and No. 2                                                             |           |
|         | Chatsworth Road, north-eastwards for a distance of 6 metres                                                                        |           |
| 44      | Chatsworth Road, Chiswick, the south-east side, from a point 4 metres                                                              | -         |
|         | south-west of the common boundary of Nos.5 and 7 Chatsworth Road,                                                                  |           |
|         | south-westwards for a distance of 5.5 metres                                                                                       |           |
| 45      | Chesterfield Road, Chiswick, the north side, from the party wall of Nos.36                                                         | -         |
|         | and 38 Chesterfield Road, westwards for a distance of 6 metres                                                                     |           |
| 46      | Chesterfield Road, Chiswick, the south-west side, from a point 1.5 metres                                                          | -         |
|         | south-east of the common boundary of No.25a and Nos.27-37 Chesterfield                                                             |           |
|         | Road, westwards for a distance of 6 metres                                                                                         |           |
| 47      | Chiswick Village, Chiswick, the east side, from the north facing flank wall of                                                     | -         |
|         | Nos.37 to 56 Chiswick Village, northwards for a distance of 6 metres                                                               |           |
| 48      | Chiswick Village, Chiswick, the south-west side, from a point 1.5 metres                                                           | -         |
|         | south-east of the south-eastern facing flank wall of Nos.161 to 184                                                                |           |
| 10      | Chiswick Village, north-westwards for a distance of 6 metres                                                                       |           |
| 49      | Cleveland Avenue, ChisiwHounslow, the south-east side, from the junction                                                           | -         |
| 50      | with Merton Avenue, eastwards for a distance of 6 metres                                                                           |           |
| 50      | Coombe Road, Chiswick, the east side, from the party wall of Nos.22 and                                                            | -         |
| 51      | 24 Coombe Road, north-eastwards for a distance of 5.5 metres<br>Coombe Road, Chiswick, the north-west side, from a point 11 metres |           |
| 51      | north-east of the south-western boundary of No.90 Devonshire Road,                                                                 | -         |
|         | north-eastwards for a distance of 5.5 metres                                                                                       |           |
| 52      | Coombe Road, Chiswick, the south-east side, from a point 3.5 metres                                                                | -         |
|         | north-east of the party wall of Nos.28 and 30 Coombe Road, south-                                                                  |           |
|         | westwards for a distance of 5.5 metres                                                                                             |           |
| 53      | Coombe Road, Chiswick, the south-east side, from the party wall of Nos.8                                                           | -         |
|         | and 10 Coombe Road, north-eastwards for a distance of 6 metres                                                                     |           |
| 54      | Corney Road, Chiswick, the north-east side, from a point 0.5 metres north-                                                         | -         |
|         | west of the party wall of Nos.18 and 20 Corney Road, south-eastwards for                                                           |           |
|         | a distance of 5.5 metres                                                                                                           |           |

| 1       | 2                                                                                                                                                                                                                                                                                                                                                    | 3         |
|---------|------------------------------------------------------------------------------------------------------------------------------------------------------------------------------------------------------------------------------------------------------------------------------------------------------------------------------------------------------|-----------|
| No. of  | Designated parking place                                                                                                                                                                                                                                                                                                                             | Special   |
| parking |                                                                                                                                                                                                                                                                                                                                                      | manner of |
| place   |                                                                                                                                                                                                                                                                                                                                                      | standing  |
|         |                                                                                                                                                                                                                                                                                                                                                      | C         |
| 55      | Corney Road, Chiswick, the south-west side, from the party wall of Nos.4                                                                                                                                                                                                                                                                             | -         |
|         | and 6 Corney Road, south-eastwards for a distance of 5.5 metres                                                                                                                                                                                                                                                                                      |           |
| 56      | Cornwall Grove, Chiswick, the north-west side, from the party wall of Nos.1                                                                                                                                                                                                                                                                          | -         |
|         | and 3 Cornwall Grove, south-westwards for a distance of 5.5 metres                                                                                                                                                                                                                                                                                   |           |
| 57      | Cornwall Grove, Chiswick, the north-west side, from the party wall of                                                                                                                                                                                                                                                                                | -         |
|         | Nos.27 and 29 Cornwall Grove, south-westwards for a distance of 5.5                                                                                                                                                                                                                                                                                  |           |
|         | metres                                                                                                                                                                                                                                                                                                                                               |           |
| 58      | Cornwall Grove, Chiswick, the north-west side, from a point 7 metres                                                                                                                                                                                                                                                                                 | -         |
|         | north-east of the south-western boundary of Nos.32 Eastbury Grove,                                                                                                                                                                                                                                                                                   |           |
|         | north-westwards for a distance of 5.5 metres                                                                                                                                                                                                                                                                                                         |           |
| 59      | Cornwall Grove, Chiswick, the south-east side, from the party wall of                                                                                                                                                                                                                                                                                | -         |
|         | Nos.16 and 18 Cornwall Grove, south-westwards for a distance of 5.5                                                                                                                                                                                                                                                                                  |           |
|         | metres                                                                                                                                                                                                                                                                                                                                               |           |
| 60      | Dale Street, Chiswick, the east side, from the party wall of Nos.46 and 48                                                                                                                                                                                                                                                                           | _         |
|         | Dale Street, southwards for a distance of 5.5 metres                                                                                                                                                                                                                                                                                                 |           |
| 61      | Dale Street, Chiswick, the north-east side, from the party wall of Nos.18                                                                                                                                                                                                                                                                            | _         |
| 01      | and 20 Dale Street, southwards for a distance of 5.5 metres                                                                                                                                                                                                                                                                                          |           |
| 62      | Dale Street, Chiswick, the north-east side, from a point 1 metre north of the                                                                                                                                                                                                                                                                        | _         |
| 02      | party wall of Nos.4 and 6 Dale Street, southwards for a distance of 5.5                                                                                                                                                                                                                                                                              |           |
|         | metres                                                                                                                                                                                                                                                                                                                                               |           |
| 63      | Dale Street, Chiswick, the south-west side, from the party wall of Nos.27                                                                                                                                                                                                                                                                            | _         |
| 00      | and 29 Dale Street, southwards for a distance of 5.5 metres                                                                                                                                                                                                                                                                                          |           |
| 64      | Duke Road, Chiswick, the north-east side, from a point 1.5 metres north of                                                                                                                                                                                                                                                                           | _         |
| 01      | the party wall of Nos.73 and 75 Duke Road, southwards for a distance of                                                                                                                                                                                                                                                                              |           |
|         | 5.5 metres                                                                                                                                                                                                                                                                                                                                           |           |
| 65      | Duke Road, Chiswick, the north-east side, from a point 2 metres north of                                                                                                                                                                                                                                                                             | _         |
| 00      | the party wall of Nos.113 and 115 Duke Road, southwards for a distance                                                                                                                                                                                                                                                                               |           |
|         | of 5.5 metres                                                                                                                                                                                                                                                                                                                                        |           |
| 66      | Duke Road, Chiswick, the west side, from the party wall of Nos.28 and 30                                                                                                                                                                                                                                                                             | _         |
| 00      | Duke Road to a point 5.5 metres north of that party wall                                                                                                                                                                                                                                                                                             | _         |
| 67      | Dukes Avenue, Chiswick, the north-east side, from the party wall of Nos.62                                                                                                                                                                                                                                                                           |           |
| 07      | and 64 Dukes Avenue, south-eastwards for a distance of 5.5 metres                                                                                                                                                                                                                                                                                    | -         |
| 68      | Eastbury Grove, Chiswick, the north-east side, from the party wall of                                                                                                                                                                                                                                                                                |           |
| 00      | Nos.18 and 20 Eastbury Grove, north-westwards for a distance of 5.5                                                                                                                                                                                                                                                                                  | -         |
|         | metres                                                                                                                                                                                                                                                                                                                                               |           |
| 69      | Eastbury Grove, Chiswick, the north-east side, from the party wall of                                                                                                                                                                                                                                                                                |           |
| 00      | Nos.42 and 44 Eastbury Grove, south-east side, norm the party wan of                                                                                                                                                                                                                                                                                 | _         |
|         | metres                                                                                                                                                                                                                                                                                                                                               |           |
| 70      | Eastbury Grove, Chiswick, the north-east side, from a point 1.5 metres                                                                                                                                                                                                                                                                               | -         |
| 10      | north-west of the party wall of Nos. 62 and 64 Eastbury Grove, south-                                                                                                                                                                                                                                                                                | -         |
|         | eastwards for a distance of 5.5 metres                                                                                                                                                                                                                                                                                                               |           |
|         |                                                                                                                                                                                                                                                                                                                                                      |           |
| 71      |                                                                                                                                                                                                                                                                                                                                                      | -         |
| 71      | Eastbury Grove, Chiswick, the south-west side, from the party wall of Nos.                                                                                                                                                                                                                                                                           | -         |
| 71      | Eastbury Grove, Chiswick, the south-west side, from the party wall of Nos.<br>67 and 69 Eastbury Grove, north-westwards for a distance for a distance                                                                                                                                                                                                | -         |
|         | Eastbury Grove, Chiswick, the south-west side, from the party wall of Nos.<br>67 and 69 Eastbury Grove, north-westwards for a distance for a distance<br>of 5.5 metres                                                                                                                                                                               | -         |
| 71      | <ul> <li>Eastbury Grove, Chiswick, the south-west side, from the party wall of Nos.</li> <li>67 and 69 Eastbury Grove, north-westwards for a distance for a distance of 5.5 metres</li> <li>Eldridge Close, Feltham, the north-west side, from a point 0.5 metres</li> </ul>                                                                         | -         |
|         | <ul> <li>Eastbury Grove, Chiswick, the south-west side, from the party wall of Nos.</li> <li>67 and 69 Eastbury Grove, north-westwards for a distance for a distance of 5.5 metres</li> <li>Eldridge Close, Feltham, the north-west side, from a point 0.5 metres north-west of the south-eastern building line of No. 45 Eldridge Close,</li> </ul> | -         |
|         | <ul> <li>Eastbury Grove, Chiswick, the south-west side, from the party wall of Nos.</li> <li>67 and 69 Eastbury Grove, north-westwards for a distance for a distance of 5.5 metres</li> <li>Eldridge Close, Feltham, the north-west side, from a point 0.5 metres</li> </ul>                                                                         | -         |

| 1       | 2                                                                                                                                          | 3           |
|---------|--------------------------------------------------------------------------------------------------------------------------------------------|-------------|
| No. of  | Designated parking place                                                                                                                   | Special     |
| parking |                                                                                                                                            | manner of   |
| place   |                                                                                                                                            | standing    |
| 74      | Elmwood Road, Chiswick, the north side, from the party wall of Nos.48 and                                                                  | -           |
|         | 50 Elmwood Road, westwards for a distance of 5.5 metres                                                                                    |             |
| 75      | Elmwood Road, Chiswick, the north side, from a point 8 metres east of the                                                                  | -           |
| 70      | eastern kerb-line, eastwards for a distance of 5.5 metres                                                                                  |             |
| 76      | Elmwood Road, Chiswick, the north side, from the south-eastern building                                                                    | -           |
| 77      | line of No.14 Elmwood Road, north-westwards for a distance of 5.5 metres                                                                   |             |
| 77      | Elmwood Road, Chiswick, the south side, from the eastern building line of                                                                  | -           |
| 78      | No.39 Elmwood Road, westwards for a distance of 5.5 metres<br>Elmwood Road, Chiswick, the south side, from a point 0.5 metres east of      |             |
| 70      | the party wall of Nos.56 and 58 Elmwood Road, westwards for a distance<br>of 5.5 metres                                                    | -           |
| 79      | Elmwood Road, Chiswick, the south side, from a point 0.5 metres south-                                                                     | _           |
|         | east of the party wall of Nos.7 and 9 Elmwood Road, south-eastwards for a                                                                  |             |
|         | distance of 5.5 metres                                                                                                                     |             |
| 80      | Elmwood Road, Chiswick, the south-west side, from the party wall of                                                                        | -           |
|         | Nos.23 and 25 Elmwood Road, south-eastwards for a distance of 5.5                                                                          |             |
| 04      | metres                                                                                                                                     |             |
| 81      | Ennismore Avenue, Chiswick, the east side, from the southern building line                                                                 | -           |
| 82      | of No.18 Ennismore Avenue, southwards for a distance of 5.5 metres                                                                         |             |
| 02      | Ennismore Avenue, Chiswick, the east side, from a point 2 metres north of the southern boundary of no.2 Ennismore Avenue, northwards for a | -           |
|         | distance of 5.5 metres                                                                                                                     |             |
| 83      | Ennismore Avenue, Chiswick, the west side, from a point 2 metres south of                                                                  | -           |
| 00      | the party wall of Nos.7 and 9 Ennismore Avenue, northwards for a distance                                                                  |             |
|         | of 5.5 metres                                                                                                                              |             |
| 84      | Fairfax Road, Chiswick, the north-west side, from the party wall of Nos.23                                                                 | -           |
|         | and 25 Fairfax Road to a point 5.5 metres south-west of that party wall                                                                    |             |
| 85      | Fairfax Road, Chiswick, the south-east side, from a point 2 metres north-                                                                  | -           |
|         | east of the party wall of Nos.30 and 32 Fairfax Road to a point 3.5 metres                                                                 |             |
|         | south-west of that party wall                                                                                                              |             |
| 86      | Fairfax Road, Chiswick, the south-east side, from the common boundary of                                                                   | -           |
|         | Nos.5 and 7 Fairfax Road to a point 6 metres south-west of that boundary                                                                   |             |
| 87      | Fauconberg Road, Chiswick, the south-west side, from a point 2.5 metres                                                                    | 2 wheels or |
|         | north-west of the north-western kerb-line of Compton Crescent, north-                                                                      | footway     |
|         | westwards for a distance of 5.5 metres                                                                                                     |             |
| 88      | Flanders Road, Chiswick, the north side, from the party wall of Nos.35                                                                     | -           |
|         | Flanders Road and 22 Lonsdale Road, eastwards for a distance of 5.5 metres                                                                 |             |
| 89      | Flanders Road, Chiswick, the north side, from a point 2 metres east of the                                                                 |             |
| 00      | western boundary of No.1 Flanders Road, eastwards for a distance of 5.5                                                                    |             |
|         | metres                                                                                                                                     |             |
| 90      | Flanders Road, Chiswick, the north side, from a point 3 metres west of the                                                                 | -           |
|         | western building line of Nos.37-45 Flanders Mansions, Flanders Road,                                                                       |             |
|         | westwards for a distance of 5.5 metres                                                                                                     |             |
| 91      | Flanders Road, Chiswick, the north side, from the common boundary of                                                                       | -           |
|         | Nos.17 and 19 Flanders Road, eastwards for a distance of 5.5 metres                                                                        |             |
| 92      | Flanders Road, Chiswick, the south side, from a point 3.5 metres east of                                                                   | -           |
|         | the party wall of Nos.16 and 18 Flanders Road, westwards for a distance                                                                    |             |
|         | of 5.5 metres                                                                                                                              |             |

| 1       | 2                                                                           | 3                    |
|---------|-----------------------------------------------------------------------------|----------------------|
| No. of  | ے<br>Designated parking place                                               | -                    |
|         | Designated parking place                                                    | Special<br>manner of |
| parking |                                                                             |                      |
| place   |                                                                             | standing             |
| 93      | Flanders Road, Chiswick, the south side, from the party wall of Nos.36 and  | _                    |
|         | 38 Flanders Road, westwards for a distance of 5.5 metres                    |                      |
| 94      | Foster Road, Chiswick, the east side, from the southern building line of    | -                    |
|         | No.81 Wavendon Avenue, northwards for a distance of 5.5 metres              |                      |
| 95      | Geraldine Road, Chiswick, the south-east side, from a point 3.5 north of    | -                    |
|         | the party wall of Nos.25 and 27 Geraldine Road, southwards for a distance   |                      |
|         | of 5.5 metres                                                               |                      |
| 96      | Glebe Street, Chiswick, the north-west side, from the party wall of Nos.31  | -                    |
|         | and 33 Glebe Street, eastwards for a distance of 5.5 metres                 |                      |
| 97      | Glebe Street, Chiswick, the south side, from a point 1.5 metres west of the | -                    |
|         | party wall of Nos.8 and 10 Glebe Street, westwards for a distance of 5.5    |                      |
|         | metres                                                                      |                      |
| 98      | Gordon Road, Chiswick, the north side, from the western building line of    | -                    |
|         | No.31 Whitehall Park Road, westwards for a distance of 5.5 metres           |                      |
| 99      | Gordon Road, Chiswick, the south side, from the party wall of Nos.9 and     | -                    |
|         | 10 Gordon Road, westwards for a distance of 5.5 metres                      |                      |
| 100     | Grainger Road, Isleworth, the south-east side, from a point 1.5 metres      | -                    |
|         | south of the southernmost building line of No.145 Linkfield Road,           |                      |
|         | southwards for a distance of 5.5 metres                                     |                      |
| 101     | Grange Road, Chiswick, the north-west side, from the north-eastern facing   | -                    |
|         | flank wall of No.20 Grange Road, south-westwards for a distance of 5.5      |                      |
|         | metres                                                                      |                      |
| 102     | Grange Road, Chiswick, the south side, from the eastern building line of    | -                    |
|         | No.8 Burlington Road, westwards for a distance of 5.5 metres                |                      |
| 103     | Grange Road, Chiswick, the south-west side, from a point 5.5 metres east    | -                    |
|         | of the party wall between Nos.26 and 26A Wellesley Road, eastwards for a    |                      |
|         | distance of 5 metres                                                        |                      |
| 104     | Hamilton Road, Brentford, the north-west side, from a point 1 metre south-  | -                    |
|         | west of the party wall of Nos.65 and 66 Hamilton Road, south-westwards      |                      |
|         | for a distance of 5.5 metres                                                |                      |
| 105     | Hamilton Road, Brentford, the south side, from a point 2.5 metres west of   | -                    |
|         | the party wall of Nos.18 and 19 Hamilton Road, eastwards for a distance of  |                      |
|         | 5.5 metres                                                                  |                      |
| 106     | Hamilton Road, Brentford, the south side, from the party wall of Nos.29     | -                    |
|         | and 30 Hamilton Road, eastwards for a distance of 5.5 metres                |                      |
| 107     | Hamilton Road, Brentford, the south-east side, from a point 1 metre north-  | -                    |
|         | east of the party wall of Nos.2 and 3 Hamilton Road, south-westwards for a  |                      |
|         | distance of 5.5 metres                                                      |                      |
| 108     | Harvard Road, Chiswick, the east side, from the party wall of Nos.17 and    | -                    |
|         | 19 Harvard Road, southwards for a distance of 5.5 metres                    |                      |
| 109     | Harvard Road, Chiswick, the east side, from a point 5 metres north of the   | -                    |
|         | party wall of Nos.25 and 27 Harvard Road to a point 1 metre south of that   |                      |
|         | party wall                                                                  |                      |
| 110     | Harvard Road, Chiswick, the east side, from a point 2.5 metres north of the | -                    |
|         | party wall of Nos.1 and 3 Harvard Road, southwards for a distance of 6      |                      |
|         | metres                                                                      |                      |
| 112     | Heathfield Gardens, Chiswick, the west side, from a point 2 metres south    | -                    |
|         | of the common boundary of Nos.8 and 10 Heathfield Gardens, northwards       |                      |
|         | for a distance of 5.5 metres                                                |                      |