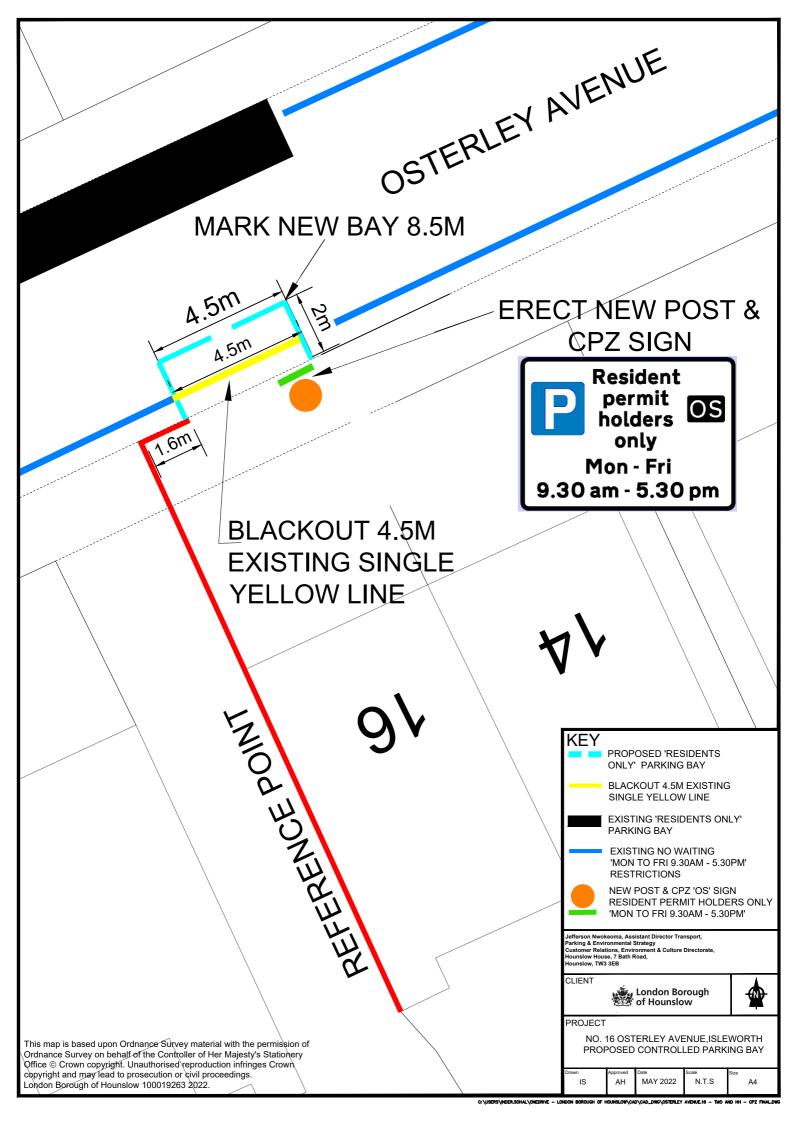

#### Schedule

|                          | 1 -                 |                                                                                                                                                                                                                                      |                                     |
|--------------------------|---------------------|--------------------------------------------------------------------------------------------------------------------------------------------------------------------------------------------------------------------------------------|-------------------------------------|
| 1<br>Street<br>Reference | 2<br>Item<br>Number | 3<br>Street                                                                                                                                                                                                                          | 4 Prescribed hours - see Schedule 3 |
| 391                      | ai                  | Osterley Avenue, Isleworth, north-west side, between the south-western kerb-line of Thornbury Road and a point 10 metres south-west of that kerb-line                                                                                | A                                   |
| 391                      | aii                 | Osterley Avenue, Isleworth, north-west side, from a point 13 metres south-west of the south-western kerb-line of Thornbury Road to a point 15.3 metres east of the north-eastern boundary wall of No.1 Osterley Avenue               | PP                                  |
| 391                      | aiii                | Osterley Avenue, Isleworth, north-west side, from a point 5.3 metres east of the north-eastern boundary wall of No.1 Osterley Avenue to a point 2.4 metres west of the north-eastern boundary wall of No.1 Osterley Avenue           | PP                                  |
| 391                      | aiv                 | Osterley Avenue, Isleworth, north-west side, from a point 13.4 metres southwest of the north-eastern boundary wall of No.1 Osterley Avenue to a point 9.9 metres north-east of the north-eastern flank wall of No.13 Osterley Avenue | PP                                  |
| 391                      | av                  | Osterley Avenue, Isleworth, north-west side, from a point 1.4 metres north-east of the north-eastern flank wall of No.13 Osterley Avenue to a point 6 metres north-east of the party wall of Nos.17/19 Osterley Avenue               | PP                                  |
| 391                      | avi                 | Osterley Avenue, Isleworth, north-west side, from a point 6 metres south-west of the party wall of Nos.17/19 Osterley Avenue to a point 1 metre north-east of the party wall of Nos.25/27 Osterley Avenue                            | PP                                  |
| 391                      | avii                | Osterley Avenue, Isleworth, north-west side, from a point 4.1 metres south-west of the party wall of Nos.25/27 Osterley Avenue to a point 10 metres north-east of the party wall of Nos.29c/31 Osterley Avenue                       | PP                                  |
| 391                      | aviii               | Osterley Avenue, Isleworth, north-west side, between a point opposite the common boundary of Nos.29c/31 Osterley Avenue north-eastwards for a distance of 10 metres                                                                  | А                                   |
| 391                      | aix                 | Osterley Avenue, Isleworth, north-west side, from the party wall of Nos.29c/31 Osterley Avenue to a point 4.5 metres north-east of the party wall of Nos.31/33 Osterley Avenue                                                       | PP                                  |
| 391                      | ax                  | Osterley Avenue, Isleworth, north-west side, from a point 5.0 metres south-west of the party wall of Nos. 31/33 Osterley Avenue to a point 1.5 metres south-west of the party wall of Nos. 33/35 Osterley Avenue                     | PP                                  |
| 391                      | axi                 | Osterley Avenue, Isleworth, north-west side, from a point 2.5 metres north-east of the south-western flank wall of No.35 Osterley Avenue to a point 3 metres south-west of the boundary of Nos.35/37a Osterley Avenue                | PP                                  |
| 391                      | axii                | Osterley Avenue, Isleworth, north-west side, from a point 3 metres south-west of the common boundary of Nos.35 and 37a Osterley Avenue south-westwards for 10 metres                                                                 | A                                   |
| 391                      | bi                  | Osterley Avenue, Isleworth, south-east side, from the south-western extremity of Osterley Avenue to a point 4.5 metres south-west of the party wall of Nos.32/34 Osterley Avenue                                                     | PP                                  |

#### Schedule

| 1<br>No. of<br>parking<br>place | 2<br>Designated parking place                                                                                                                                                              | 3<br>Special<br>manner of<br>standing |
|---------------------------------|--------------------------------------------------------------------------------------------------------------------------------------------------------------------------------------------|---------------------------------------|
| 153                             | Osterley Avenue, Isleworth, the north-west side, from a point 1.4 metres north-east of the north-eastern flank wall of No.13 Osterley Avenue north-eastwards for a distance of 8.5 metres  | -                                     |
| 157                             | Osterley Avenue, Isleworth, the north-west side, from a point 2.5 metres north-east of the south-western flank wall of No. 35 Osterley Avenue north-eastwards for a distance of 9.4 metres | -                                     |
| 158                             | Osterley Avenue, Isleworth, the south-east side, from a point 5.0 metres north-east from the party wall of Nos. 32/34 Osterley Avenue southwestwards for a distance of 9.5 metres          | -                                     |
| 161                             | Osterley Avenue, Isleworth, the south-east side, from a point 2.8 metres south-west of the north-eastern flank wall of No. 22 Osterley Avenue south-westwards for a distance of 10 metres  | -                                     |
| 162a                            | Osterley Avenue, Isleworth, the south-east side, from a point 1.6 metres north-east of the south-western flank wall of No.16 Osterley Avenue north-eastwards for a distance of 4.5 metres  | -                                     |