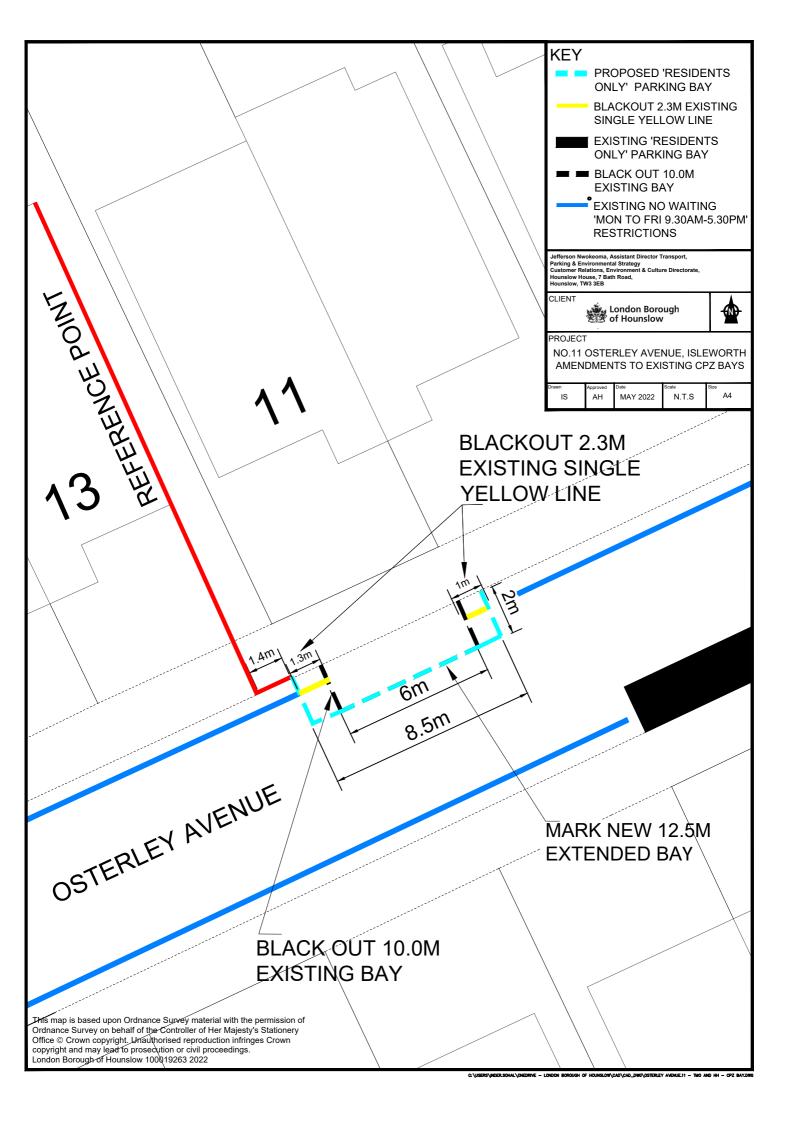

#### Schedule

|                          | 1 -                 |                                                                                                                                                                                                                                      |                                     |
|--------------------------|---------------------|--------------------------------------------------------------------------------------------------------------------------------------------------------------------------------------------------------------------------------------|-------------------------------------|
| 1<br>Street<br>Reference | 2<br>Item<br>Number | 3<br>Street                                                                                                                                                                                                                          | 4 Prescribed hours - see Schedule 3 |
| 391                      | ai                  | Osterley Avenue, Isleworth, north-west side, between the south-western kerb-line of Thornbury Road and a point 10 metres south-west of that kerb-line                                                                                | A                                   |
| 391                      | aii                 | Osterley Avenue, Isleworth, north-west side, from a point 13 metres south-west of the south-western kerb-line of Thornbury Road to a point 15.3 metres east of the north-eastern boundary wall of No.1 Osterley Avenue               | PP                                  |
| 391                      | aiii                | Osterley Avenue, Isleworth, north-west side, from a point 5.3 metres east of the north-eastern boundary wall of No.1 Osterley Avenue to a point 2.4 metres west of the north-eastern boundary wall of No.1 Osterley Avenue           | PP                                  |
| 391                      | aiv                 | Osterley Avenue, Isleworth, north-west side, from a point 13.4 metres southwest of the north-eastern boundary wall of No.1 Osterley Avenue to a point 9.9 metres north-east of the north-eastern flank wall of No.13 Osterley Avenue | PP                                  |
| 391                      | av                  | Osterley Avenue, Isleworth, north-west side, from a point 1.4 metres north-east of the north-eastern flank wall of No.13 Osterley Avenue to a point 6 metres north-east of the party wall of Nos.17/19 Osterley Avenue               | PP                                  |
| 391                      | avi                 | Osterley Avenue, Isleworth, north-west side, from a point 6 metres south-west of the party wall of Nos.17/19 Osterley Avenue to a point 1 metre north-east of the party wall of Nos.25/27 Osterley Avenue                            | PP                                  |
| 391                      | avii                | Osterley Avenue, Isleworth, north-west side, from a point 4.1 metres south-west of the party wall of Nos.25/27 Osterley Avenue to a point 10 metres north-east of the party wall of Nos.29c/31 Osterley Avenue                       | PP                                  |
| 391                      | aviii               | Osterley Avenue, Isleworth, north-west side, between a point opposite the common boundary of Nos.29c/31 Osterley Avenue north-eastwards for a distance of 10 metres                                                                  | А                                   |
| 391                      | aix                 | Osterley Avenue, Isleworth, north-west side, from the party wall of Nos.29c/31 Osterley Avenue to a point 4.5 metres north-east of the party wall of Nos.31/33 Osterley Avenue                                                       | PP                                  |
| 391                      | ax                  | Osterley Avenue, Isleworth, north-west side, from a point 5.0 metres south-west of the party wall of Nos. 31/33 Osterley Avenue to a point 1.5 metres south-west of the party wall of Nos. 33/35 Osterley Avenue                     | PP                                  |
| 391                      | axi                 | Osterley Avenue, Isleworth, north-west side, from a point 2.5 metres north-east of the south-western flank wall of No.35 Osterley Avenue to a point 3 metres south-west of the boundary of Nos.35/37a Osterley Avenue                | PP                                  |
| 391                      | axii                | Osterley Avenue, Isleworth, north-west side, from a point 3 metres south-west of the common boundary of Nos.35 and 37a Osterley Avenue south-westwards for 10 metres                                                                 | A                                   |
| 391                      | bi                  | Osterley Avenue, Isleworth, south-east side, from the south-western extremity of Osterley Avenue to a point 4.5 metres south-west of the party wall of Nos.32/34 Osterley Avenue                                                     | PP                                  |

#### Schedule

| 1<br>No. of<br>parking<br>place | 2<br>Designated parking place                                                                                                                                                              | 3<br>Special<br>manner of<br>standing |
|---------------------------------|--------------------------------------------------------------------------------------------------------------------------------------------------------------------------------------------|---------------------------------------|
| 153                             | Osterley Avenue, Isleworth, the north-west side, from a point 1.4 metres north-east of the north-eastern flank wall of No.13 Osterley Avenue north-eastwards for a distance of 8.5 metres  | -                                     |
| 157                             | Osterley Avenue, Isleworth, the north-west side, from a point 2.5 metres north-east of the south-western flank wall of No. 35 Osterley Avenue north-eastwards for a distance of 9.4 metres | -                                     |
| 158                             | Osterley Avenue, Isleworth, the south-east side, from a point 5.0 metres north-east from the party wall of Nos. 32/34 Osterley Avenue southwestwards for a distance of 9.5 metres          | -                                     |
| 161                             | Osterley Avenue, Isleworth, the south-east side, from a point 2.8 metres south-west of the north-eastern flank wall of No. 22 Osterley Avenue south-westwards for a distance of 10 metres  | -                                     |
| 162a                            | Osterley Avenue, Isleworth, the south-east side, from a point 1.6 metres north-east of the south-western flank wall of No.16 Osterley Avenue north-eastwards for a distance of 4.5 metres  | -                                     |