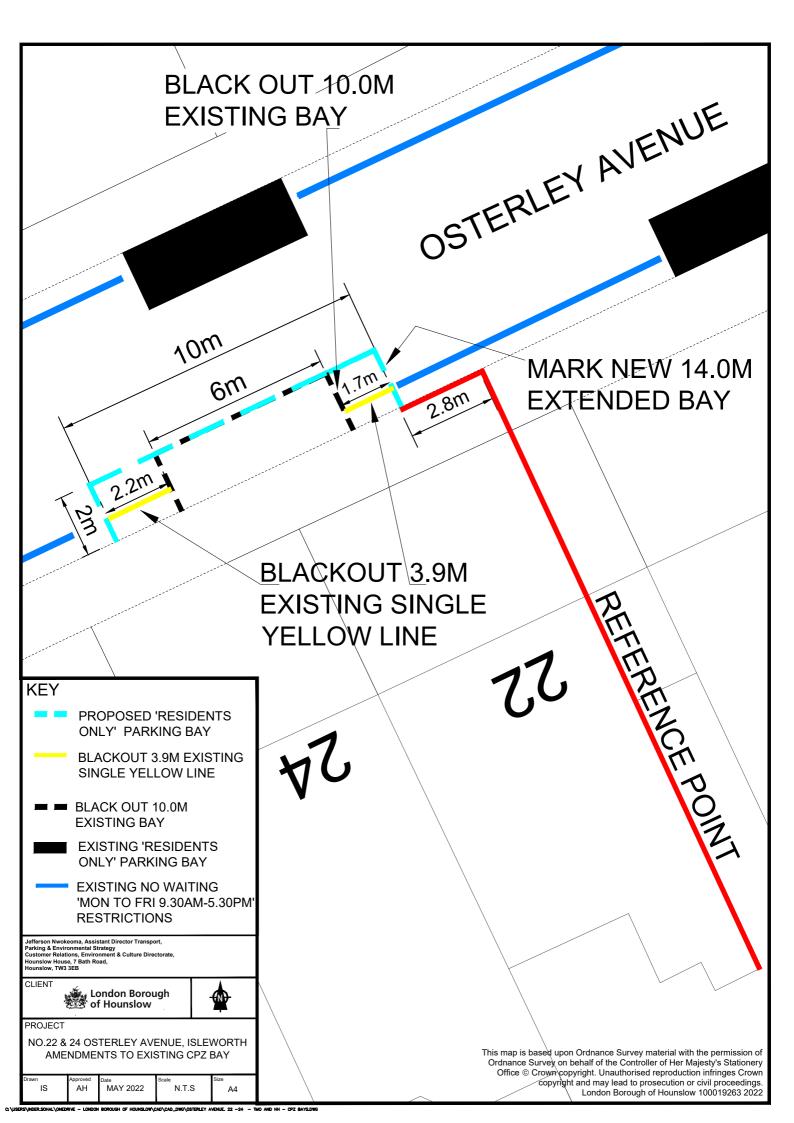

#### Amendments to Osterley Station Controlled Parking Zone - Osterley Avenue

- A. The London Borough of Hounslow (Waiting and Loading Restriction) (Amendment No.334) Order 2023
- B. The London Borough of Hounslow (Osterley Station) (Parking Places) (2009, No.10) (Amendment No.13) Order 2023
- The London Borough of Hounslow hereby gives notice that on 26 October 2023 it made the above Orders under the Road Traffic Regulation Act 1984. The Orders will come into operation on 28 October 2023.
- The general effect of the Waiting and Loading Order will be to amend the lengths of waiting restrictions in Osterley Avenue to accommodate extended parking bays and one new parking bay.
- 3. The general effect of the Osterley Station Parking Places Order would be to increase the length of parking bays and introduce one new parking bay in Osterley Avenue.
- 4. Documents giving further information of the proposed Orders can be viewed for a period of six weeks from the date of this Notice online at <a href="https://example.com/hourslow.gov.uk">hourslow.gov.uk</a> by typing in the term "traffic notices" in the search bar.
- 5. Any person desiring to question the validity of the Orders or any provision contained therein on the grounds that they are not within the relevant powers of the Road Traffic Regulation Act 1984, or that any of the relevant regulations made thereunder have not been complied with in relation to the Orders may, within six weeks of the date on which the Orders were made, make an application for the purpose to the High Court.

#### **Proposed amendments to Osterley Station Controlled Parking Zone**

- A. The London Borough of Hounslow (Waiting and Loading Restriction) (Amendment No.\*\*) Order 20\*\*
- B. The London Borough of Hounslow (Osterley Station) (Parking Places) Order 20\*\*
- The London Borough of Hounslow proposes to make the above Orders under the Road Traffic Regulation Act 1984.
- The general effect of the Waiting and Loading Order would be to reduce the length of "no waiting" restrictions to accommodate extended parking bays and one new parking bay on Osterley Avenue.
- 3. The general effect of the Osterley Station Parking Places Order would be to increase the length of four "permit holder" parking bays and introduce one new "permit holder" parking bay on Osterley Avenue.
- Documents giving further information of the proposed Orders can be viewed for a period of 21 days from the date of this Notice online at <a href="https://hounslow.gov.uk">hounslow.gov.uk</a> by typing in the term "traffic notices" in the search bar.
- 5. Any person wishing to object to the proposed Orders should send a statement in writing, stating the grounds of the objection, to the Assistant Director of Traffic, Transport & Parking, Hounslow Council, Hounslow House, 7 Bath Road, Hounslow, Middlesex TW3 3EB or by email to trafficorders@hounslow.gov.uk quoting the reference TMO/P020/22, to be received by no later than Friday, 9 September 2022.

#### Proposed amendment to Osterley Station Controlled Parking Zone.

Following the rationalisation of the disabled bay, parking bays and Waiting & Loading restrictions. The council is proposing to amend extend parking bays and introduce a new parking bay in Osterley Avenue, with the current operational times from Monday-Friday, 9.30am-5.30pm.

The proposed changes are anticipated to increase the level of parking spaces within Osterley Avenue for residents and visitors.

Any objections received will be reported to Assistant Director of Traffic, Transport & Parking in consultation with Local Ward Councillors, who will determine whether the proposed changes should be introduced or otherwise.