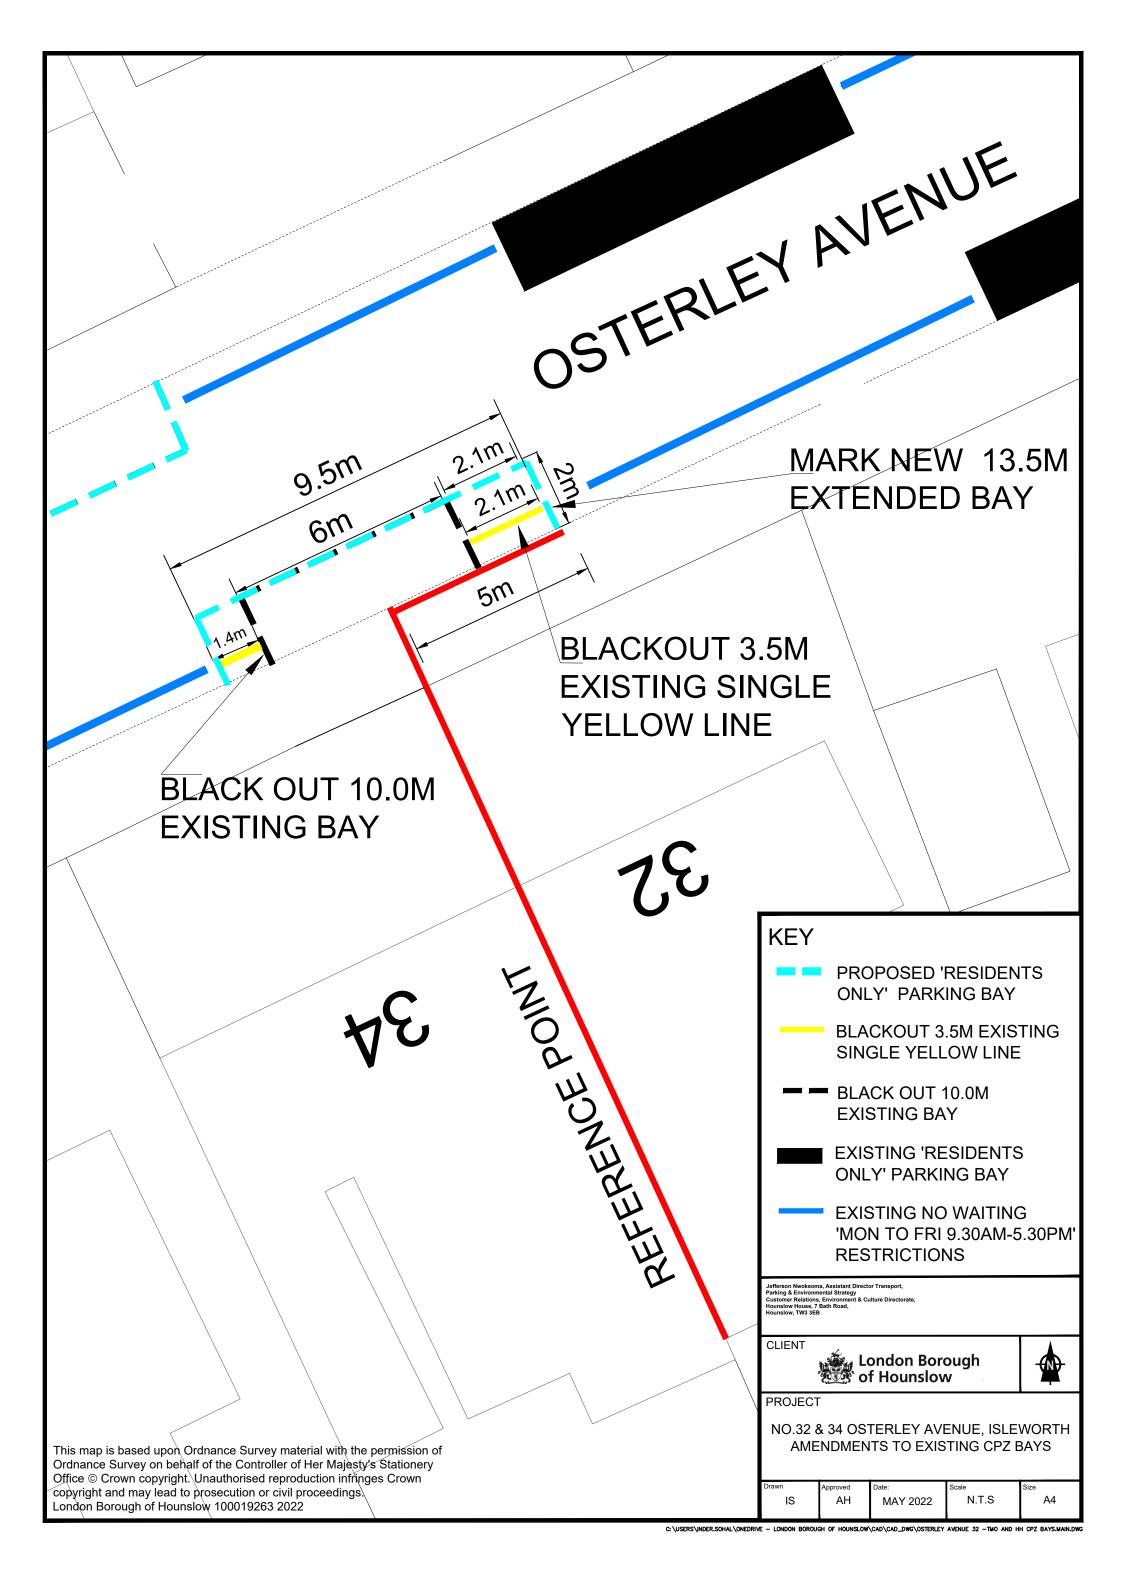

#### Schedule

|                          | 1 -                 |                                                                                                                                                                                                                                      |                                     |
|--------------------------|---------------------|--------------------------------------------------------------------------------------------------------------------------------------------------------------------------------------------------------------------------------------|-------------------------------------|
| 1<br>Street<br>Reference | 2<br>Item<br>Number | 3<br>Street                                                                                                                                                                                                                          | 4 Prescribed hours - see Schedule 3 |
| 391                      | ai                  | Osterley Avenue, Isleworth, north-west side, between the south-western kerb-line of Thornbury Road and a point 10 metres south-west of that kerb-line                                                                                | A                                   |
| 391                      | aii                 | Osterley Avenue, Isleworth, north-west side, from a point 13 metres south-west of the south-western kerb-line of Thornbury Road to a point 15.3 metres east of the north-eastern boundary wall of No.1 Osterley Avenue               | PP                                  |
| 391                      | aiii                | Osterley Avenue, Isleworth, north-west side, from a point 5.3 metres east of the north-eastern boundary wall of No.1 Osterley Avenue to a point 2.4 metres west of the north-eastern boundary wall of No.1 Osterley Avenue           | PP                                  |
| 391                      | aiv                 | Osterley Avenue, Isleworth, north-west side, from a point 13.4 metres southwest of the north-eastern boundary wall of No.1 Osterley Avenue to a point 9.9 metres north-east of the north-eastern flank wall of No.13 Osterley Avenue | PP                                  |
| 391                      | av                  | Osterley Avenue, Isleworth, north-west side, from a point 1.4 metres north-east of the north-eastern flank wall of No.13 Osterley Avenue to a point 6 metres north-east of the party wall of Nos.17/19 Osterley Avenue               | PP                                  |
| 391                      | avi                 | Osterley Avenue, Isleworth, north-west side, from a point 6 metres south-west of the party wall of Nos.17/19 Osterley Avenue to a point 1 metre north-east of the party wall of Nos.25/27 Osterley Avenue                            | PP                                  |
| 391                      | avii                | Osterley Avenue, Isleworth, north-west side, from a point 4.1 metres south-west of the party wall of Nos.25/27 Osterley Avenue to a point 10 metres north-east of the party wall of Nos.29c/31 Osterley Avenue                       | PP                                  |
| 391                      | aviii               | Osterley Avenue, Isleworth, north-west side, between a point opposite the common boundary of Nos.29c/31 Osterley Avenue north-eastwards for a distance of 10 metres                                                                  | А                                   |
| 391                      | aix                 | Osterley Avenue, Isleworth, north-west side, from the party wall of Nos.29c/31 Osterley Avenue to a point 4.5 metres north-east of the party wall of Nos.31/33 Osterley Avenue                                                       | PP                                  |
| 391                      | ax                  | Osterley Avenue, Isleworth, north-west side, from a point 5.0 metres south-west of the party wall of Nos. 31/33 Osterley Avenue to a point 1.5 metres south-west of the party wall of Nos. 33/35 Osterley Avenue                     | PP                                  |
| 391                      | axi                 | Osterley Avenue, Isleworth, north-west side, from a point 2.5 metres north-east of the south-western flank wall of No.35 Osterley Avenue to a point 3 metres south-west of the boundary of Nos.35/37a Osterley Avenue                | PP                                  |
| 391                      | axii                | Osterley Avenue, Isleworth, north-west side, from a point 3 metres south-west of the common boundary of Nos.35 and 37a Osterley Avenue south-westwards for 10 metres                                                                 | A                                   |
| 391                      | bi                  | Osterley Avenue, Isleworth, south-east side, from the south-western extremity of Osterley Avenue to a point 4.5 metres south-west of the party wall of Nos.32/34 Osterley Avenue                                                     | PP                                  |

#### Schedule

| 1<br>No. of<br>parking<br>place | 2<br>Designated parking place                                                                                                                                                              | 3<br>Special<br>manner of<br>standing |
|---------------------------------|--------------------------------------------------------------------------------------------------------------------------------------------------------------------------------------------|---------------------------------------|
| 153                             | Osterley Avenue, Isleworth, the north-west side, from a point 1.4 metres north-east of the north-eastern flank wall of No.13 Osterley Avenue north-eastwards for a distance of 8.5 metres  | -                                     |
| 157                             | Osterley Avenue, Isleworth, the north-west side, from a point 2.5 metres north-east of the south-western flank wall of No. 35 Osterley Avenue north-eastwards for a distance of 9.4 metres | -                                     |
| 158                             | Osterley Avenue, Isleworth, the south-east side, from a point 5.0 metres north-east from the party wall of Nos. 32/34 Osterley Avenue southwestwards for a distance of 9.5 metres          | -                                     |
| 161                             | Osterley Avenue, Isleworth, the south-east side, from a point 2.8 metres south-west of the north-eastern flank wall of No. 22 Osterley Avenue south-westwards for a distance of 10 metres  | -                                     |
| 162a                            | Osterley Avenue, Isleworth, the south-east side, from a point 1.6 metres north-east of the south-western flank wall of No.16 Osterley Avenue north-eastwards for a distance of 4.5 metres  | -                                     |