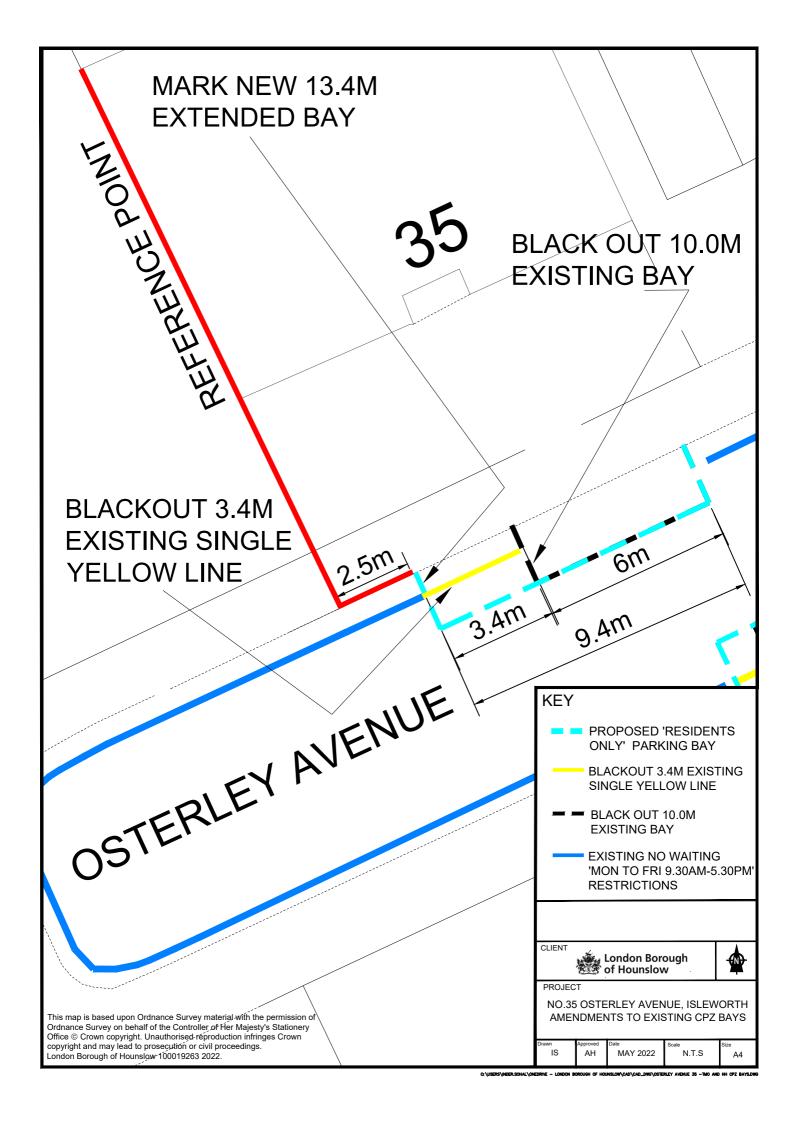

#### Schedule

|                          | 1 -                 |                                                                                                                                                                                                                                      |                                     |
|--------------------------|---------------------|--------------------------------------------------------------------------------------------------------------------------------------------------------------------------------------------------------------------------------------|-------------------------------------|
| 1<br>Street<br>Reference | 2<br>Item<br>Number | 3<br>Street                                                                                                                                                                                                                          | 4 Prescribed hours - see Schedule 3 |
| 391                      | ai                  | Osterley Avenue, Isleworth, north-west side, between the south-western kerb-line of Thornbury Road and a point 10 metres south-west of that kerb-line                                                                                | A                                   |
| 391                      | aii                 | Osterley Avenue, Isleworth, north-west side, from a point 13 metres south-west of the south-western kerb-line of Thornbury Road to a point 15.3 metres east of the north-eastern boundary wall of No.1 Osterley Avenue               | PP                                  |
| 391                      | aiii                | Osterley Avenue, Isleworth, north-west side, from a point 5.3 metres east of the north-eastern boundary wall of No.1 Osterley Avenue to a point 2.4 metres west of the north-eastern boundary wall of No.1 Osterley Avenue           | PP                                  |
| 391                      | aiv                 | Osterley Avenue, Isleworth, north-west side, from a point 13.4 metres southwest of the north-eastern boundary wall of No.1 Osterley Avenue to a point 9.9 metres north-east of the north-eastern flank wall of No.13 Osterley Avenue | PP                                  |
| 391                      | av                  | Osterley Avenue, Isleworth, north-west side, from a point 1.4 metres north-east of the north-eastern flank wall of No.13 Osterley Avenue to a point 6 metres north-east of the party wall of Nos.17/19 Osterley Avenue               | PP                                  |
| 391                      | avi                 | Osterley Avenue, Isleworth, north-west side, from a point 6 metres south-west of the party wall of Nos.17/19 Osterley Avenue to a point 1 metre north-east of the party wall of Nos.25/27 Osterley Avenue                            | PP                                  |
| 391                      | avii                | Osterley Avenue, Isleworth, north-west side, from a point 4.1 metres south-west of the party wall of Nos.25/27 Osterley Avenue to a point 10 metres north-east of the party wall of Nos.29c/31 Osterley Avenue                       | PP                                  |
| 391                      | aviii               | Osterley Avenue, Isleworth, north-west side, between a point opposite the common boundary of Nos.29c/31 Osterley Avenue north-eastwards for a distance of 10 metres                                                                  | А                                   |
| 391                      | aix                 | Osterley Avenue, Isleworth, north-west side, from the party wall of Nos.29c/31 Osterley Avenue to a point 4.5 metres north-east of the party wall of Nos.31/33 Osterley Avenue                                                       | PP                                  |
| 391                      | ax                  | Osterley Avenue, Isleworth, north-west side, from a point 5.0 metres south-west of the party wall of Nos. 31/33 Osterley Avenue to a point 1.5 metres south-west of the party wall of Nos. 33/35 Osterley Avenue                     | PP                                  |
| 391                      | axi                 | Osterley Avenue, Isleworth, north-west side, from a point 2.5 metres north-east of the south-western flank wall of No.35 Osterley Avenue to a point 3 metres south-west of the boundary of Nos.35/37a Osterley Avenue                | PP                                  |
| 391                      | axii                | Osterley Avenue, Isleworth, north-west side, from a point 3 metres south-west of the common boundary of Nos.35 and 37a Osterley Avenue south-westwards for 10 metres                                                                 | A                                   |
| 391                      | bi                  | Osterley Avenue, Isleworth, south-east side, from the south-western extremity of Osterley Avenue to a point 4.5 metres south-west of the party wall of Nos.32/34 Osterley Avenue                                                     | PP                                  |

#### Schedule

| 1<br>No. of<br>parking<br>place | 2<br>Designated parking place                                                                                                                                                              | 3<br>Special<br>manner of<br>standing |
|---------------------------------|--------------------------------------------------------------------------------------------------------------------------------------------------------------------------------------------|---------------------------------------|
| 153                             | Osterley Avenue, Isleworth, the north-west side, from a point 1.4 metres north-east of the north-eastern flank wall of No.13 Osterley Avenue north-eastwards for a distance of 8.5 metres  | -                                     |
| 157                             | Osterley Avenue, Isleworth, the north-west side, from a point 2.5 metres north-east of the south-western flank wall of No. 35 Osterley Avenue north-eastwards for a distance of 9.4 metres | -                                     |
| 158                             | Osterley Avenue, Isleworth, the south-east side, from a point 5.0 metres north-east from the party wall of Nos. 32/34 Osterley Avenue southwestwards for a distance of 9.5 metres          | -                                     |
| 161                             | Osterley Avenue, Isleworth, the south-east side, from a point 2.8 metres south-west of the north-eastern flank wall of No. 22 Osterley Avenue south-westwards for a distance of 10 metres  | -                                     |
| 162a                            | Osterley Avenue, Isleworth, the south-east side, from a point 1.6 metres north-east of the south-western flank wall of No.16 Osterley Avenue north-eastwards for a distance of 4.5 metres  | -                                     |