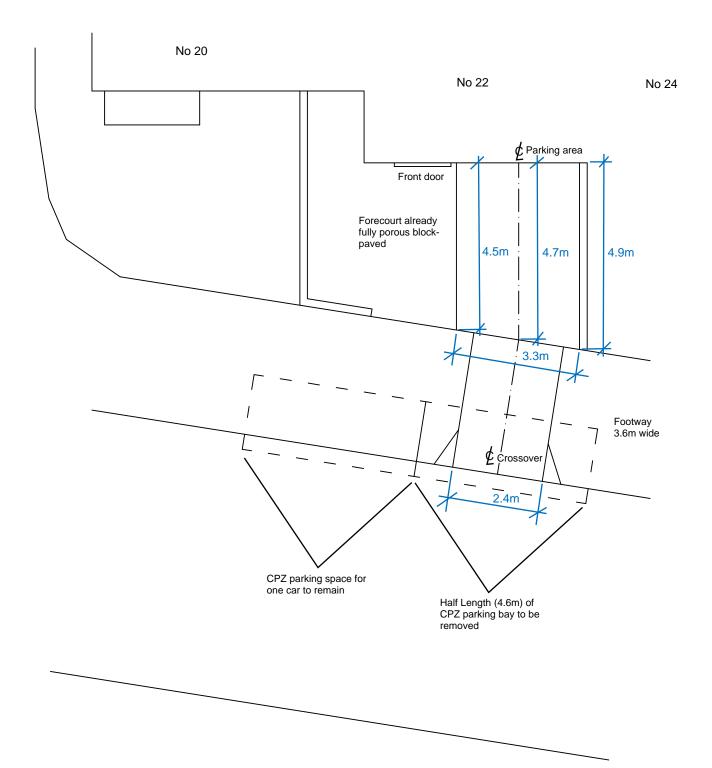

This Order amends the Order of 2019 to facilitate a vehicle crossover at No.22 Maswell Park Crescent, Hounslow.

This Order amends the Order of 2019 to facilitate a vehicle crossover at No.117 Worple Road, Isleworth.

## **Provision of vehicle crossovers**

The proposed Orders are necessary to remove an existing parking place and introduce waiting restrictions in Worple Road, Isleworth, and Maswell Park Crescent, Hounslow, to facilitate the provision of new vehicle crossovers at No.117 Worple Road, Isleworth, and at No.22 Maswell Park Crescent, Hounslow.

No 22 Maswell Park Crescent, Hounslow Proposed Crossover and Forecourt Parking Scale 1:100 @ A4 May 2023