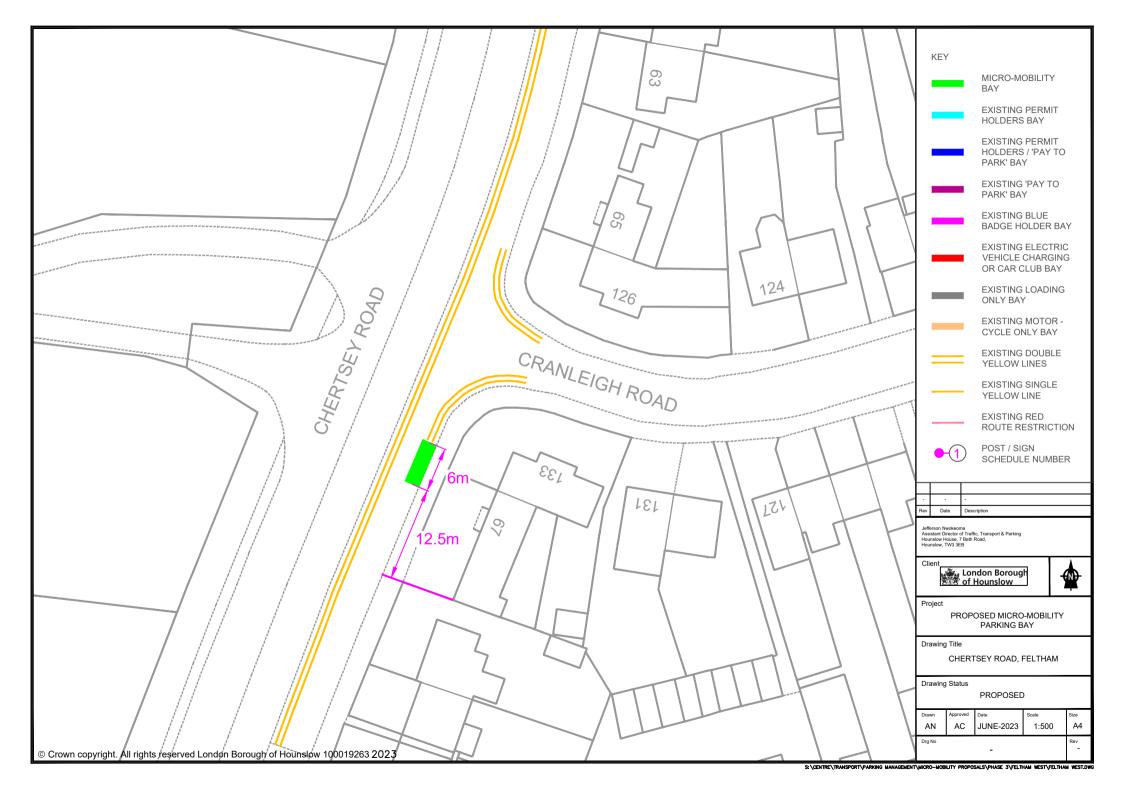

## <u>Appendix 3 – Proposed micromobility locations within the Feltham West Ward</u>

For the Feltham West ward, there are a total of 10 micromobility locations proposed. All bays are proposed on the carriageway unless otherwise identified in the location description.

| Street Name                    | Location Description                                                                                                                                                                                                                                                                                                                                                                                                                                                                                                                                                                                                                                                                                                                                                                                                                                                                                                                                                                                                                                                                                                                                                                                                                                                                                                                                                                                                                                                                                                                                                                                                                                                                                                                                                                                                                                                                                                                                                                                                                                                                                                           | Length of Bay                              |
|--------------------------------|--------------------------------------------------------------------------------------------------------------------------------------------------------------------------------------------------------------------------------------------------------------------------------------------------------------------------------------------------------------------------------------------------------------------------------------------------------------------------------------------------------------------------------------------------------------------------------------------------------------------------------------------------------------------------------------------------------------------------------------------------------------------------------------------------------------------------------------------------------------------------------------------------------------------------------------------------------------------------------------------------------------------------------------------------------------------------------------------------------------------------------------------------------------------------------------------------------------------------------------------------------------------------------------------------------------------------------------------------------------------------------------------------------------------------------------------------------------------------------------------------------------------------------------------------------------------------------------------------------------------------------------------------------------------------------------------------------------------------------------------------------------------------------------------------------------------------------------------------------------------------------------------------------------------------------------------------------------------------------------------------------------------------------------------------------------------------------------------------------------------------------|--------------------------------------------|
| Ashford Road, adjacent to Oak  | Section of unrestricted footway on the northern side of Ashford Road, fronting Oak Hill Academy                                                                                                                                                                                                                                                                                                                                                                                                                                                                                                                                                                                                                                                                                                                                                                                                                                                                                                                                                                                                                                                                                                                                                                                                                                                                                                                                                                                                                                                                                                                                                                                                                                                                                                                                                                                                                                                                                                                                                                                                                                | 7 metres (of footway)                      |
| <u>Hill Academy</u>            |                                                                                                                                                                                                                                                                                                                                                                                                                                                                                                                                                                                                                                                                                                                                                                                                                                                                                                                                                                                                                                                                                                                                                                                                                                                                                                                                                                                                                                                                                                                                                                                                                                                                                                                                                                                                                                                                                                                                                                                                                                                                                                                                |                                            |
| Bedfont Lane, adjacent to      | Footway in public realm area adjacent to pedestrian railway bridge                                                                                                                                                                                                                                                                                                                                                                                                                                                                                                                                                                                                                                                                                                                                                                                                                                                                                                                                                                                                                                                                                                                                                                                                                                                                                                                                                                                                                                                                                                                                                                                                                                                                                                                                                                                                                                                                                                                                                                                                                                                             | 7 metres (of footway)                      |
| <u>Feltham Train Station</u>   |                                                                                                                                                                                                                                                                                                                                                                                                                                                                                                                                                                                                                                                                                                                                                                                                                                                                                                                                                                                                                                                                                                                                                                                                                                                                                                                                                                                                                                                                                                                                                                                                                                                                                                                                                                                                                                                                                                                                                                                                                                                                                                                                |                                            |
| Bedfont Road, opposite No. 66  | Section of unrestricted carriageway on the southern side of Bedfont                                                                                                                                                                                                                                                                                                                                                                                                                                                                                                                                                                                                                                                                                                                                                                                                                                                                                                                                                                                                                                                                                                                                                                                                                                                                                                                                                                                                                                                                                                                                                                                                                                                                                                                                                                                                                                                                                                                                                                                                                                                            | 7 metres (of unrestricted carriageway)     |
| Bedfont Road                   | Road, opposite No. 66 Bedfont Road                                                                                                                                                                                                                                                                                                                                                                                                                                                                                                                                                                                                                                                                                                                                                                                                                                                                                                                                                                                                                                                                                                                                                                                                                                                                                                                                                                                                                                                                                                                                                                                                                                                                                                                                                                                                                                                                                                                                                                                                                                                                                             |                                            |
| Chertsey Road (access road)    | Section of unrestricted carriageway on the eastern side of Chertsey Road                                                                                                                                                                                                                                                                                                                                                                                                                                                                                                                                                                                                                                                                                                                                                                                                                                                                                                                                                                                                                                                                                                                                                                                                                                                                                                                                                                                                                                                                                                                                                                                                                                                                                                                                                                                                                                                                                                                                                                                                                                                       | 6 metres (of unrestricted carriageway)     |
| junction with Cranleigh Road   | service road, fronting No. 67 Chertsey Road                                                                                                                                                                                                                                                                                                                                                                                                                                                                                                                                                                                                                                                                                                                                                                                                                                                                                                                                                                                                                                                                                                                                                                                                                                                                                                                                                                                                                                                                                                                                                                                                                                                                                                                                                                                                                                                                                                                                                                                                                                                                                    |                                            |
| High Street, Feltham junction  | Section of unrestricted footway on the western side of High Street, south                                                                                                                                                                                                                                                                                                                                                                                                                                                                                                                                                                                                                                                                                                                                                                                                                                                                                                                                                                                                                                                                                                                                                                                                                                                                                                                                                                                                                                                                                                                                                                                                                                                                                                                                                                                                                                                                                                                                                                                                                                                      | 6 metres (of footway)                      |
| with Bedfont Lane              | of the junction with Bedfont Lane                                                                                                                                                                                                                                                                                                                                                                                                                                                                                                                                                                                                                                                                                                                                                                                                                                                                                                                                                                                                                                                                                                                                                                                                                                                                                                                                                                                                                                                                                                                                                                                                                                                                                                                                                                                                                                                                                                                                                                                                                                                                                              |                                            |
| Highfield Road, adjacent to    | 7 metres of 'resident permit / pay to park' parking bay on the eastern                                                                                                                                                                                                                                                                                                                                                                                                                                                                                                                                                                                                                                                                                                                                                                                                                                                                                                                                                                                                                                                                                                                                                                                                                                                                                                                                                                                                                                                                                                                                                                                                                                                                                                                                                                                                                                                                                                                                                                                                                                                         | 7 metres (of resident permit / pay to park |
| 'The Centre' car park          | side of Highfield Road, adjacent to 'The Centre' car park                                                                                                                                                                                                                                                                                                                                                                                                                                                                                                                                                                                                                                                                                                                                                                                                                                                                                                                                                                                                                                                                                                                                                                                                                                                                                                                                                                                                                                                                                                                                                                                                                                                                                                                                                                                                                                                                                                                                                                                                                                                                      | bay)                                       |
| St Dunstan's Road, adjacent to | Section of unrestricted carriageway on the western side of St Dunstan's                                                                                                                                                                                                                                                                                                                                                                                                                                                                                                                                                                                                                                                                                                                                                                                                                                                                                                                                                                                                                                                                                                                                                                                                                                                                                                                                                                                                                                                                                                                                                                                                                                                                                                                                                                                                                                                                                                                                                                                                                                                        | 6 metres (of unrestricted carriageway)     |
| No. 250 High Street            | Road, adjacent to No. 250 High Street                                                                                                                                                                                                                                                                                                                                                                                                                                                                                                                                                                                                                                                                                                                                                                                                                                                                                                                                                                                                                                                                                                                                                                                                                                                                                                                                                                                                                                                                                                                                                                                                                                                                                                                                                                                                                                                                                                                                                                                                                                                                                          |                                            |
| Raleigh Road, outside No. 95   | Section of unrestricted carriageway on the eastern side of Raleigh Road                                                                                                                                                                                                                                                                                                                                                                                                                                                                                                                                                                                                                                                                                                                                                                                                                                                                                                                                                                                                                                                                                                                                                                                                                                                                                                                                                                                                                                                                                                                                                                                                                                                                                                                                                                                                                                                                                                                                                                                                                                                        | 6 metres (of unrestricted carriageway)     |
| Raleigh Road                   | fronting No. 95 Raleigh Road                                                                                                                                                                                                                                                                                                                                                                                                                                                                                                                                                                                                                                                                                                                                                                                                                                                                                                                                                                                                                                                                                                                                                                                                                                                                                                                                                                                                                                                                                                                                                                                                                                                                                                                                                                                                                                                                                                                                                                                                                                                                                                   |                                            |
| Westmacott Drive, west of the  | Section of unrestricted carriageway on the southern side of Westmacott Drive, west of the junction with Padstow Walk                                                                                                                                                                                                                                                                                                                                                                                                                                                                                                                                                                                                                                                                                                                                                                                                                                                                                                                                                                                                                                                                                                                                                                                                                                                                                                                                                                                                                                                                                                                                                                                                                                                                                                                                                                                                                                                                                                                                                                                                           | 7 metres (of unrestricted carriageway)     |
| junction with Padstow Walk     |                                                                                                                                                                                                                                                                                                                                                                                                                                                                                                                                                                                                                                                                                                                                                                                                                                                                                                                                                                                                                                                                                                                                                                                                                                                                                                                                                                                                                                                                                                                                                                                                                                                                                                                                                                                                                                                                                                                                                                                                                                                                                                                                |                                            |
| Westmacott Drive, at the       | Continue of the section of a section of the section | 7 metres (5 metres of unrestricted         |
| southernmost junction with     | Section of unrestricted carriageway on the northern side of Westmacott                                                                                                                                                                                                                                                                                                                                                                                                                                                                                                                                                                                                                                                                                                                                                                                                                                                                                                                                                                                                                                                                                                                                                                                                                                                                                                                                                                                                                                                                                                                                                                                                                                                                                                                                                                                                                                                                                                                                                                                                                                                         | carriageway and 2 metres of double yellow  |
| Bedfont Lane                   | Drive, west of the southernmost junction with Bedfont Lane                                                                                                                                                                                                                                                                                                                                                                                                                                                                                                                                                                                                                                                                                                                                                                                                                                                                                                                                                                                                                                                                                                                                                                                                                                                                                                                                                                                                                                                                                                                                                                                                                                                                                                                                                                                                                                                                                                                                                                                                                                                                     | line)                                      |