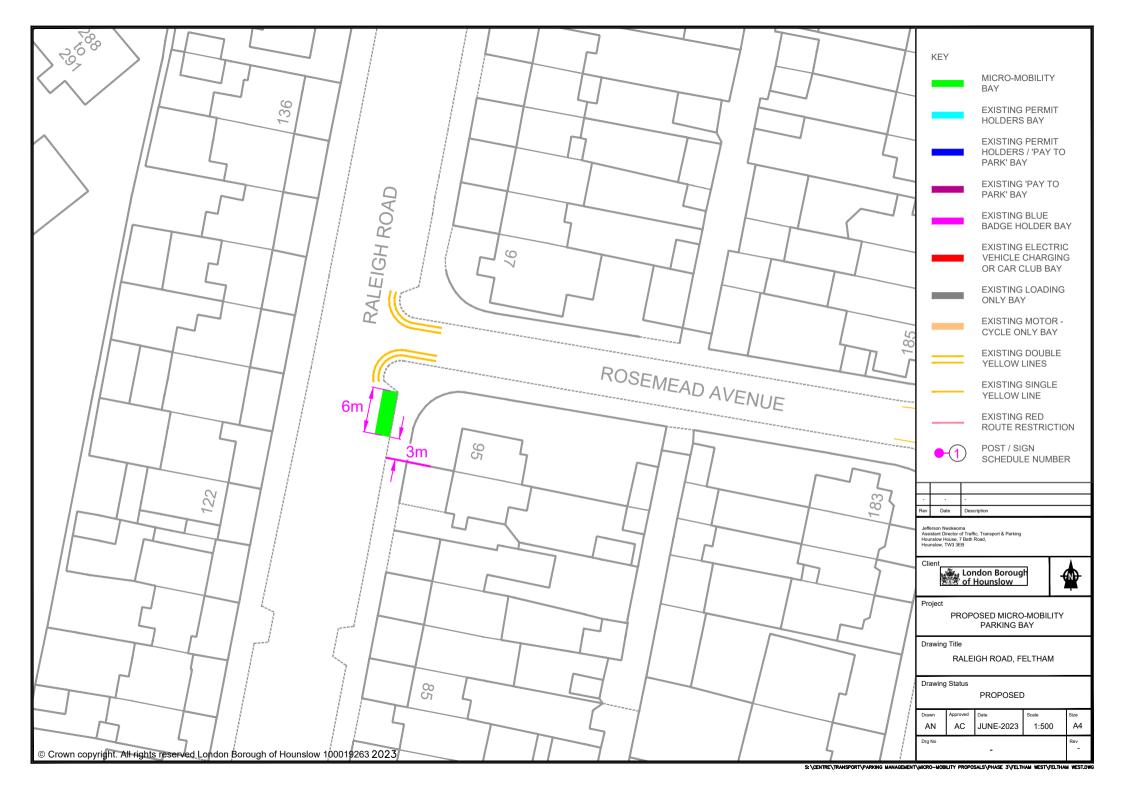

| Street Name                    | Location Description                                                                                                                                                                                                                                                                                                                                                                                                                                                                                                                                                                                                                                                                                                                                                                                                                                                                                                                                                                                                                                                                                                                                                                                                                                                                                                                                                                                                                                                                                                                                                                                                                                                                                                                                                                                                                                                                                                                                                                                                                                                                                                           | Length of Bay                              |
|--------------------------------|--------------------------------------------------------------------------------------------------------------------------------------------------------------------------------------------------------------------------------------------------------------------------------------------------------------------------------------------------------------------------------------------------------------------------------------------------------------------------------------------------------------------------------------------------------------------------------------------------------------------------------------------------------------------------------------------------------------------------------------------------------------------------------------------------------------------------------------------------------------------------------------------------------------------------------------------------------------------------------------------------------------------------------------------------------------------------------------------------------------------------------------------------------------------------------------------------------------------------------------------------------------------------------------------------------------------------------------------------------------------------------------------------------------------------------------------------------------------------------------------------------------------------------------------------------------------------------------------------------------------------------------------------------------------------------------------------------------------------------------------------------------------------------------------------------------------------------------------------------------------------------------------------------------------------------------------------------------------------------------------------------------------------------------------------------------------------------------------------------------------------------|--------------------------------------------|
| Ashford Road, adjacent to Oak  | Section of unrestricted footway on the northern side of Ashford Road, fronting Oak Hill Academy                                                                                                                                                                                                                                                                                                                                                                                                                                                                                                                                                                                                                                                                                                                                                                                                                                                                                                                                                                                                                                                                                                                                                                                                                                                                                                                                                                                                                                                                                                                                                                                                                                                                                                                                                                                                                                                                                                                                                                                                                                | 7 metres (of footway)                      |
| <u>Hill Academy</u>            |                                                                                                                                                                                                                                                                                                                                                                                                                                                                                                                                                                                                                                                                                                                                                                                                                                                                                                                                                                                                                                                                                                                                                                                                                                                                                                                                                                                                                                                                                                                                                                                                                                                                                                                                                                                                                                                                                                                                                                                                                                                                                                                                |                                            |
| Bedfont Lane, adjacent to      | Footway in public realm area adjacent to pedestrian railway bridge                                                                                                                                                                                                                                                                                                                                                                                                                                                                                                                                                                                                                                                                                                                                                                                                                                                                                                                                                                                                                                                                                                                                                                                                                                                                                                                                                                                                                                                                                                                                                                                                                                                                                                                                                                                                                                                                                                                                                                                                                                                             | 7 metres (of footway)                      |
| <u>Feltham Train Station</u>   |                                                                                                                                                                                                                                                                                                                                                                                                                                                                                                                                                                                                                                                                                                                                                                                                                                                                                                                                                                                                                                                                                                                                                                                                                                                                                                                                                                                                                                                                                                                                                                                                                                                                                                                                                                                                                                                                                                                                                                                                                                                                                                                                |                                            |
| Bedfont Road, opposite No. 66  | Section of unrestricted carriageway on the southern side of Bedfont                                                                                                                                                                                                                                                                                                                                                                                                                                                                                                                                                                                                                                                                                                                                                                                                                                                                                                                                                                                                                                                                                                                                                                                                                                                                                                                                                                                                                                                                                                                                                                                                                                                                                                                                                                                                                                                                                                                                                                                                                                                            | 7 metres (of unrestricted carriageway)     |
| Bedfont Road                   | Road, opposite No. 66 Bedfont Road                                                                                                                                                                                                                                                                                                                                                                                                                                                                                                                                                                                                                                                                                                                                                                                                                                                                                                                                                                                                                                                                                                                                                                                                                                                                                                                                                                                                                                                                                                                                                                                                                                                                                                                                                                                                                                                                                                                                                                                                                                                                                             |                                            |
| Chertsey Road (access road)    | Section of unrestricted carriageway on the eastern side of Chertsey Road                                                                                                                                                                                                                                                                                                                                                                                                                                                                                                                                                                                                                                                                                                                                                                                                                                                                                                                                                                                                                                                                                                                                                                                                                                                                                                                                                                                                                                                                                                                                                                                                                                                                                                                                                                                                                                                                                                                                                                                                                                                       | 6 metres (of unrestricted carriageway)     |
| junction with Cranleigh Road   | service road, fronting No. 67 Chertsey Road                                                                                                                                                                                                                                                                                                                                                                                                                                                                                                                                                                                                                                                                                                                                                                                                                                                                                                                                                                                                                                                                                                                                                                                                                                                                                                                                                                                                                                                                                                                                                                                                                                                                                                                                                                                                                                                                                                                                                                                                                                                                                    |                                            |
| High Street, Feltham junction  | Section of unrestricted footway on the western side of High Street, south                                                                                                                                                                                                                                                                                                                                                                                                                                                                                                                                                                                                                                                                                                                                                                                                                                                                                                                                                                                                                                                                                                                                                                                                                                                                                                                                                                                                                                                                                                                                                                                                                                                                                                                                                                                                                                                                                                                                                                                                                                                      | 6 metres (of footway)                      |
| with Bedfont Lane              | of the junction with Bedfont Lane                                                                                                                                                                                                                                                                                                                                                                                                                                                                                                                                                                                                                                                                                                                                                                                                                                                                                                                                                                                                                                                                                                                                                                                                                                                                                                                                                                                                                                                                                                                                                                                                                                                                                                                                                                                                                                                                                                                                                                                                                                                                                              |                                            |
| Highfield Road, adjacent to    | 7 metres of 'resident permit / pay to park' parking bay on the eastern                                                                                                                                                                                                                                                                                                                                                                                                                                                                                                                                                                                                                                                                                                                                                                                                                                                                                                                                                                                                                                                                                                                                                                                                                                                                                                                                                                                                                                                                                                                                                                                                                                                                                                                                                                                                                                                                                                                                                                                                                                                         | 7 metres (of resident permit / pay to park |
| 'The Centre' car park          | side of Highfield Road, adjacent to 'The Centre' car park                                                                                                                                                                                                                                                                                                                                                                                                                                                                                                                                                                                                                                                                                                                                                                                                                                                                                                                                                                                                                                                                                                                                                                                                                                                                                                                                                                                                                                                                                                                                                                                                                                                                                                                                                                                                                                                                                                                                                                                                                                                                      | bay)                                       |
| St Dunstan's Road, adjacent to | Section of unrestricted carriageway on the western side of St Dunstan's                                                                                                                                                                                                                                                                                                                                                                                                                                                                                                                                                                                                                                                                                                                                                                                                                                                                                                                                                                                                                                                                                                                                                                                                                                                                                                                                                                                                                                                                                                                                                                                                                                                                                                                                                                                                                                                                                                                                                                                                                                                        | 6 metres (of unrestricted carriageway)     |
| No. 250 High Street            | Road, adjacent to No. 250 High Street                                                                                                                                                                                                                                                                                                                                                                                                                                                                                                                                                                                                                                                                                                                                                                                                                                                                                                                                                                                                                                                                                                                                                                                                                                                                                                                                                                                                                                                                                                                                                                                                                                                                                                                                                                                                                                                                                                                                                                                                                                                                                          |                                            |
| Raleigh Road, outside No. 95   | Section of unrestricted carriageway on the eastern side of Raleigh Road                                                                                                                                                                                                                                                                                                                                                                                                                                                                                                                                                                                                                                                                                                                                                                                                                                                                                                                                                                                                                                                                                                                                                                                                                                                                                                                                                                                                                                                                                                                                                                                                                                                                                                                                                                                                                                                                                                                                                                                                                                                        | 6 metres (of unrestricted carriageway)     |
| Raleigh Road                   | fronting No. 95 Raleigh Road                                                                                                                                                                                                                                                                                                                                                                                                                                                                                                                                                                                                                                                                                                                                                                                                                                                                                                                                                                                                                                                                                                                                                                                                                                                                                                                                                                                                                                                                                                                                                                                                                                                                                                                                                                                                                                                                                                                                                                                                                                                                                                   |                                            |
| Westmacott Drive, west of the  | Section of unrestricted carriageway on the southern side of Westmacott Drive, west of the junction with Padstow Walk                                                                                                                                                                                                                                                                                                                                                                                                                                                                                                                                                                                                                                                                                                                                                                                                                                                                                                                                                                                                                                                                                                                                                                                                                                                                                                                                                                                                                                                                                                                                                                                                                                                                                                                                                                                                                                                                                                                                                                                                           | 7 metres (of unrestricted carriageway)     |
| junction with Padstow Walk     |                                                                                                                                                                                                                                                                                                                                                                                                                                                                                                                                                                                                                                                                                                                                                                                                                                                                                                                                                                                                                                                                                                                                                                                                                                                                                                                                                                                                                                                                                                                                                                                                                                                                                                                                                                                                                                                                                                                                                                                                                                                                                                                                |                                            |
| Westmacott Drive, at the       | Continue of the section of a section of the section | 7 metres (5 metres of unrestricted         |
| southernmost junction with     | Section of unrestricted carriageway on the northern side of Westmacott                                                                                                                                                                                                                                                                                                                                                                                                                                                                                                                                                                                                                                                                                                                                                                                                                                                                                                                                                                                                                                                                                                                                                                                                                                                                                                                                                                                                                                                                                                                                                                                                                                                                                                                                                                                                                                                                                                                                                                                                                                                         | carriageway and 2 metres of double yellow  |
| Bedfont Lane                   | Drive, west of the southernmost junction with Bedfont Lane                                                                                                                                                                                                                                                                                                                                                                                                                                                                                                                                                                                                                                                                                                                                                                                                                                                                                                                                                                                                                                                                                                                                                                                                                                                                                                                                                                                                                                                                                                                                                                                                                                                                                                                                                                                                                                                                                                                                                                                                                                                                     | line)                                      |