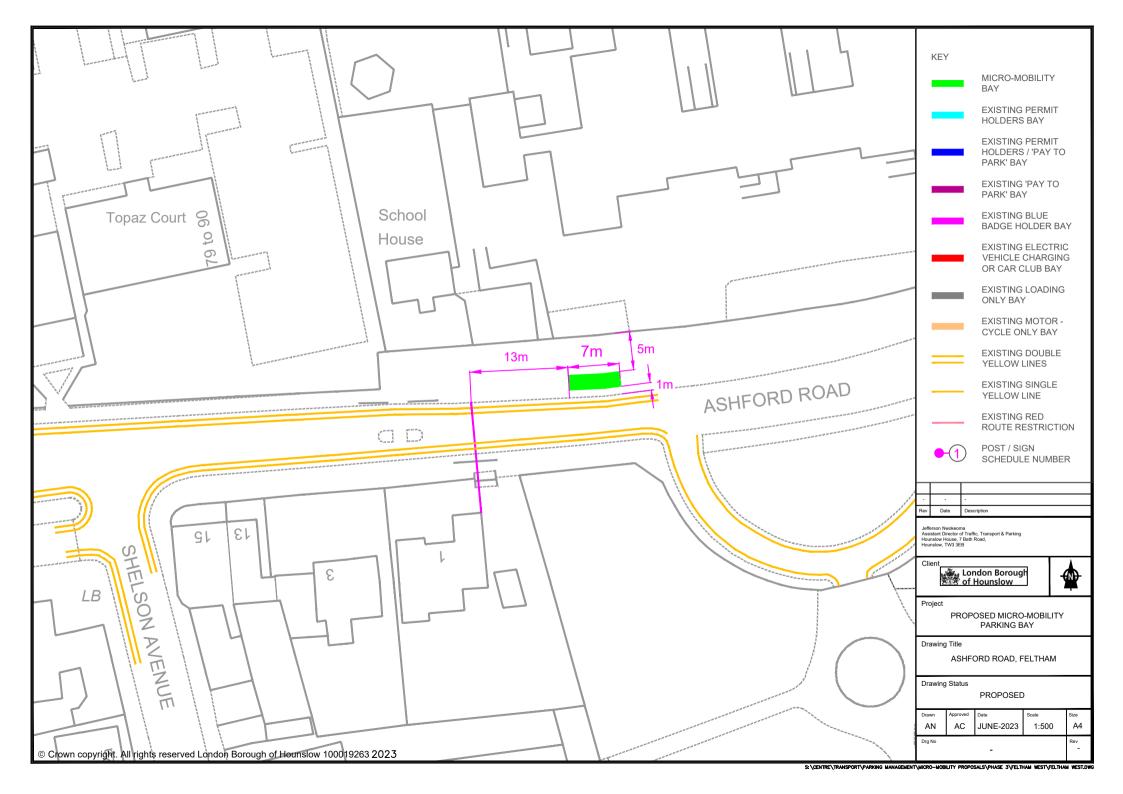

## <u>Appendix 3 – Proposed micromobility locations within the Feltham West Ward</u>

For the Feltham West ward, there are a total of 10 micromobility locations proposed. All bays are proposed on the carriageway unless otherwise identified in the location description.

| Street Name                    | Location Description                                                                                                                                                                                                                                                                                                                                                                                                                                                                                                                                                                                                                                                                                                                                                                                                                                                                                                                                                                                                                                                                                                                                                                                                                                                                                                                                                                                                                                                                                                                                                                                                                                                                                                                                                                                                                                                                                                                                                                                                                                                                                                           | Length of Bay                              |
|--------------------------------|--------------------------------------------------------------------------------------------------------------------------------------------------------------------------------------------------------------------------------------------------------------------------------------------------------------------------------------------------------------------------------------------------------------------------------------------------------------------------------------------------------------------------------------------------------------------------------------------------------------------------------------------------------------------------------------------------------------------------------------------------------------------------------------------------------------------------------------------------------------------------------------------------------------------------------------------------------------------------------------------------------------------------------------------------------------------------------------------------------------------------------------------------------------------------------------------------------------------------------------------------------------------------------------------------------------------------------------------------------------------------------------------------------------------------------------------------------------------------------------------------------------------------------------------------------------------------------------------------------------------------------------------------------------------------------------------------------------------------------------------------------------------------------------------------------------------------------------------------------------------------------------------------------------------------------------------------------------------------------------------------------------------------------------------------------------------------------------------------------------------------------|--------------------------------------------|
| Ashford Road, adjacent to Oak  | Section of unrestricted footway on the northern side of Ashford Road, fronting Oak Hill Academy                                                                                                                                                                                                                                                                                                                                                                                                                                                                                                                                                                                                                                                                                                                                                                                                                                                                                                                                                                                                                                                                                                                                                                                                                                                                                                                                                                                                                                                                                                                                                                                                                                                                                                                                                                                                                                                                                                                                                                                                                                | 7 metres (of footway)                      |
| <u>Hill Academy</u>            |                                                                                                                                                                                                                                                                                                                                                                                                                                                                                                                                                                                                                                                                                                                                                                                                                                                                                                                                                                                                                                                                                                                                                                                                                                                                                                                                                                                                                                                                                                                                                                                                                                                                                                                                                                                                                                                                                                                                                                                                                                                                                                                                |                                            |
| Bedfont Lane, adjacent to      | Footway in public realm area adjacent to pedestrian railway bridge                                                                                                                                                                                                                                                                                                                                                                                                                                                                                                                                                                                                                                                                                                                                                                                                                                                                                                                                                                                                                                                                                                                                                                                                                                                                                                                                                                                                                                                                                                                                                                                                                                                                                                                                                                                                                                                                                                                                                                                                                                                             | 7 metres (of footway)                      |
| <u>Feltham Train Station</u>   |                                                                                                                                                                                                                                                                                                                                                                                                                                                                                                                                                                                                                                                                                                                                                                                                                                                                                                                                                                                                                                                                                                                                                                                                                                                                                                                                                                                                                                                                                                                                                                                                                                                                                                                                                                                                                                                                                                                                                                                                                                                                                                                                |                                            |
| Bedfont Road, opposite No. 66  | Section of unrestricted carriageway on the southern side of Bedfont                                                                                                                                                                                                                                                                                                                                                                                                                                                                                                                                                                                                                                                                                                                                                                                                                                                                                                                                                                                                                                                                                                                                                                                                                                                                                                                                                                                                                                                                                                                                                                                                                                                                                                                                                                                                                                                                                                                                                                                                                                                            | 7 metres (of unrestricted carriageway)     |
| Bedfont Road                   | Road, opposite No. 66 Bedfont Road                                                                                                                                                                                                                                                                                                                                                                                                                                                                                                                                                                                                                                                                                                                                                                                                                                                                                                                                                                                                                                                                                                                                                                                                                                                                                                                                                                                                                                                                                                                                                                                                                                                                                                                                                                                                                                                                                                                                                                                                                                                                                             |                                            |
| Chertsey Road (access road)    | Section of unrestricted carriageway on the eastern side of Chertsey Road                                                                                                                                                                                                                                                                                                                                                                                                                                                                                                                                                                                                                                                                                                                                                                                                                                                                                                                                                                                                                                                                                                                                                                                                                                                                                                                                                                                                                                                                                                                                                                                                                                                                                                                                                                                                                                                                                                                                                                                                                                                       | 6 metres (of unrestricted carriageway)     |
| junction with Cranleigh Road   | service road, fronting No. 67 Chertsey Road                                                                                                                                                                                                                                                                                                                                                                                                                                                                                                                                                                                                                                                                                                                                                                                                                                                                                                                                                                                                                                                                                                                                                                                                                                                                                                                                                                                                                                                                                                                                                                                                                                                                                                                                                                                                                                                                                                                                                                                                                                                                                    |                                            |
| High Street, Feltham junction  | Section of unrestricted footway on the western side of High Street, south                                                                                                                                                                                                                                                                                                                                                                                                                                                                                                                                                                                                                                                                                                                                                                                                                                                                                                                                                                                                                                                                                                                                                                                                                                                                                                                                                                                                                                                                                                                                                                                                                                                                                                                                                                                                                                                                                                                                                                                                                                                      | 6 metres (of footway)                      |
| with Bedfont Lane              | of the junction with Bedfont Lane                                                                                                                                                                                                                                                                                                                                                                                                                                                                                                                                                                                                                                                                                                                                                                                                                                                                                                                                                                                                                                                                                                                                                                                                                                                                                                                                                                                                                                                                                                                                                                                                                                                                                                                                                                                                                                                                                                                                                                                                                                                                                              |                                            |
| Highfield Road, adjacent to    | 7 metres of 'resident permit / pay to park' parking bay on the eastern                                                                                                                                                                                                                                                                                                                                                                                                                                                                                                                                                                                                                                                                                                                                                                                                                                                                                                                                                                                                                                                                                                                                                                                                                                                                                                                                                                                                                                                                                                                                                                                                                                                                                                                                                                                                                                                                                                                                                                                                                                                         | 7 metres (of resident permit / pay to park |
| 'The Centre' car park          | side of Highfield Road, adjacent to 'The Centre' car park                                                                                                                                                                                                                                                                                                                                                                                                                                                                                                                                                                                                                                                                                                                                                                                                                                                                                                                                                                                                                                                                                                                                                                                                                                                                                                                                                                                                                                                                                                                                                                                                                                                                                                                                                                                                                                                                                                                                                                                                                                                                      | bay)                                       |
| St Dunstan's Road, adjacent to | Section of unrestricted carriageway on the western side of St Dunstan's                                                                                                                                                                                                                                                                                                                                                                                                                                                                                                                                                                                                                                                                                                                                                                                                                                                                                                                                                                                                                                                                                                                                                                                                                                                                                                                                                                                                                                                                                                                                                                                                                                                                                                                                                                                                                                                                                                                                                                                                                                                        | 6 metres (of unrestricted carriageway)     |
| No. 250 High Street            | Road, adjacent to No. 250 High Street                                                                                                                                                                                                                                                                                                                                                                                                                                                                                                                                                                                                                                                                                                                                                                                                                                                                                                                                                                                                                                                                                                                                                                                                                                                                                                                                                                                                                                                                                                                                                                                                                                                                                                                                                                                                                                                                                                                                                                                                                                                                                          |                                            |
| Raleigh Road, outside No. 95   | Section of unrestricted carriageway on the eastern side of Raleigh Road                                                                                                                                                                                                                                                                                                                                                                                                                                                                                                                                                                                                                                                                                                                                                                                                                                                                                                                                                                                                                                                                                                                                                                                                                                                                                                                                                                                                                                                                                                                                                                                                                                                                                                                                                                                                                                                                                                                                                                                                                                                        | 6 metres (of unrestricted carriageway)     |
| Raleigh Road                   | fronting No. 95 Raleigh Road                                                                                                                                                                                                                                                                                                                                                                                                                                                                                                                                                                                                                                                                                                                                                                                                                                                                                                                                                                                                                                                                                                                                                                                                                                                                                                                                                                                                                                                                                                                                                                                                                                                                                                                                                                                                                                                                                                                                                                                                                                                                                                   |                                            |
| Westmacott Drive, west of the  | Section of unrestricted carriageway on the southern side of Westmacott Drive, west of the junction with Padstow Walk                                                                                                                                                                                                                                                                                                                                                                                                                                                                                                                                                                                                                                                                                                                                                                                                                                                                                                                                                                                                                                                                                                                                                                                                                                                                                                                                                                                                                                                                                                                                                                                                                                                                                                                                                                                                                                                                                                                                                                                                           | 7 metres (of unrestricted carriageway)     |
| junction with Padstow Walk     |                                                                                                                                                                                                                                                                                                                                                                                                                                                                                                                                                                                                                                                                                                                                                                                                                                                                                                                                                                                                                                                                                                                                                                                                                                                                                                                                                                                                                                                                                                                                                                                                                                                                                                                                                                                                                                                                                                                                                                                                                                                                                                                                |                                            |
| Westmacott Drive, at the       | Continue of the section of a section of the section | 7 metres (5 metres of unrestricted         |
| southernmost junction with     | Section of unrestricted carriageway on the northern side of Westmacott                                                                                                                                                                                                                                                                                                                                                                                                                                                                                                                                                                                                                                                                                                                                                                                                                                                                                                                                                                                                                                                                                                                                                                                                                                                                                                                                                                                                                                                                                                                                                                                                                                                                                                                                                                                                                                                                                                                                                                                                                                                         | carriageway and 2 metres of double yellow  |
| Bedfont Lane                   | Drive, west of the southernmost junction with Bedfont Lane                                                                                                                                                                                                                                                                                                                                                                                                                                                                                                                                                                                                                                                                                                                                                                                                                                                                                                                                                                                                                                                                                                                                                                                                                                                                                                                                                                                                                                                                                                                                                                                                                                                                                                                                                                                                                                                                                                                                                                                                                                                                     | line)                                      |