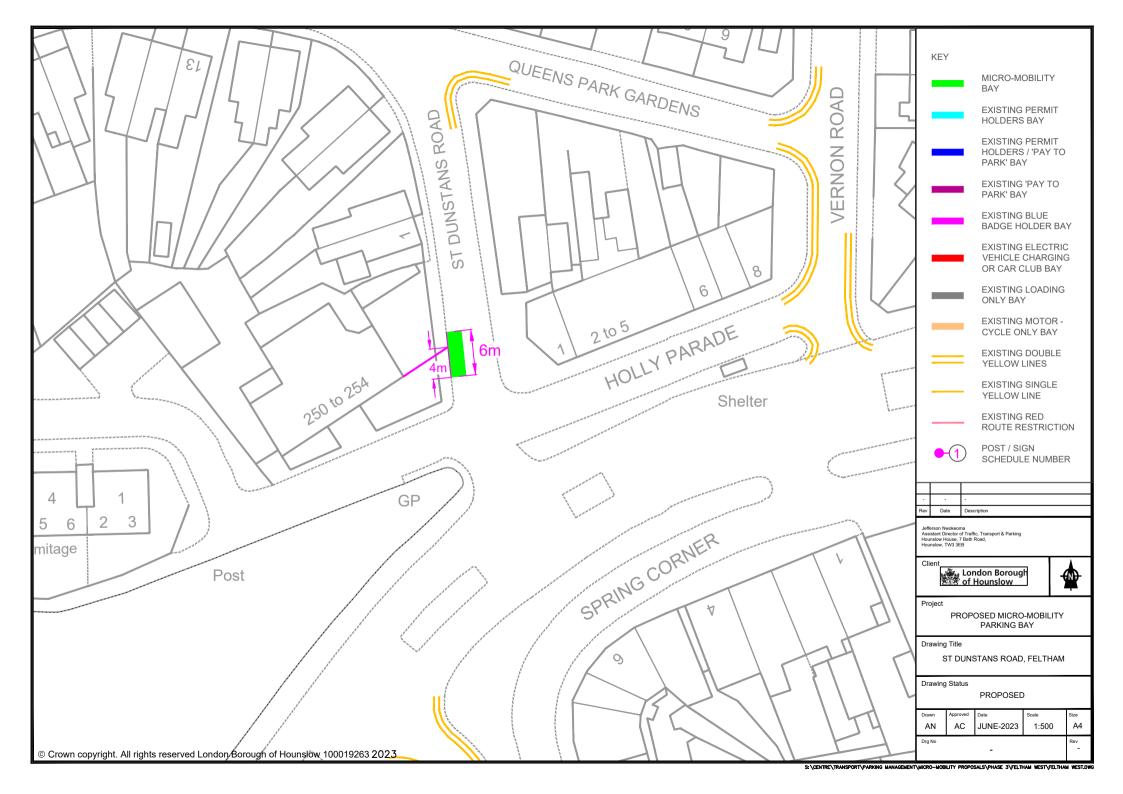

| Street Name                    | Location Description                                                                                                                                                                                                                                                                                                                                                                                                                                                                                                                                                                                                                                                                                                                                                                                                                                                                                                                                                                                                                                                                                                                                                                                                                                                                                                                                                                                                                                                                                                                                                                                                                                                                                                                                                                                                                                                                                                                                                                                                                                                                                                           | Length of Bay                              |
|--------------------------------|--------------------------------------------------------------------------------------------------------------------------------------------------------------------------------------------------------------------------------------------------------------------------------------------------------------------------------------------------------------------------------------------------------------------------------------------------------------------------------------------------------------------------------------------------------------------------------------------------------------------------------------------------------------------------------------------------------------------------------------------------------------------------------------------------------------------------------------------------------------------------------------------------------------------------------------------------------------------------------------------------------------------------------------------------------------------------------------------------------------------------------------------------------------------------------------------------------------------------------------------------------------------------------------------------------------------------------------------------------------------------------------------------------------------------------------------------------------------------------------------------------------------------------------------------------------------------------------------------------------------------------------------------------------------------------------------------------------------------------------------------------------------------------------------------------------------------------------------------------------------------------------------------------------------------------------------------------------------------------------------------------------------------------------------------------------------------------------------------------------------------------|--------------------------------------------|
| Ashford Road, adjacent to Oak  | Section of unrestricted footway on the northern side of Ashford Road, fronting Oak Hill Academy                                                                                                                                                                                                                                                                                                                                                                                                                                                                                                                                                                                                                                                                                                                                                                                                                                                                                                                                                                                                                                                                                                                                                                                                                                                                                                                                                                                                                                                                                                                                                                                                                                                                                                                                                                                                                                                                                                                                                                                                                                | 7 metres (of footway)                      |
| <u>Hill Academy</u>            |                                                                                                                                                                                                                                                                                                                                                                                                                                                                                                                                                                                                                                                                                                                                                                                                                                                                                                                                                                                                                                                                                                                                                                                                                                                                                                                                                                                                                                                                                                                                                                                                                                                                                                                                                                                                                                                                                                                                                                                                                                                                                                                                |                                            |
| Bedfont Lane, adjacent to      | Footway in public realm area adjacent to pedestrian railway bridge                                                                                                                                                                                                                                                                                                                                                                                                                                                                                                                                                                                                                                                                                                                                                                                                                                                                                                                                                                                                                                                                                                                                                                                                                                                                                                                                                                                                                                                                                                                                                                                                                                                                                                                                                                                                                                                                                                                                                                                                                                                             | 7 metres (of footway)                      |
| <u>Feltham Train Station</u>   |                                                                                                                                                                                                                                                                                                                                                                                                                                                                                                                                                                                                                                                                                                                                                                                                                                                                                                                                                                                                                                                                                                                                                                                                                                                                                                                                                                                                                                                                                                                                                                                                                                                                                                                                                                                                                                                                                                                                                                                                                                                                                                                                |                                            |
| Bedfont Road, opposite No. 66  | Section of unrestricted carriageway on the southern side of Bedfont                                                                                                                                                                                                                                                                                                                                                                                                                                                                                                                                                                                                                                                                                                                                                                                                                                                                                                                                                                                                                                                                                                                                                                                                                                                                                                                                                                                                                                                                                                                                                                                                                                                                                                                                                                                                                                                                                                                                                                                                                                                            | 7 metres (of unrestricted carriageway)     |
| Bedfont Road                   | Road, opposite No. 66 Bedfont Road                                                                                                                                                                                                                                                                                                                                                                                                                                                                                                                                                                                                                                                                                                                                                                                                                                                                                                                                                                                                                                                                                                                                                                                                                                                                                                                                                                                                                                                                                                                                                                                                                                                                                                                                                                                                                                                                                                                                                                                                                                                                                             |                                            |
| Chertsey Road (access road)    | Section of unrestricted carriageway on the eastern side of Chertsey Road                                                                                                                                                                                                                                                                                                                                                                                                                                                                                                                                                                                                                                                                                                                                                                                                                                                                                                                                                                                                                                                                                                                                                                                                                                                                                                                                                                                                                                                                                                                                                                                                                                                                                                                                                                                                                                                                                                                                                                                                                                                       | 6 metres (of unrestricted carriageway)     |
| junction with Cranleigh Road   | service road, fronting No. 67 Chertsey Road                                                                                                                                                                                                                                                                                                                                                                                                                                                                                                                                                                                                                                                                                                                                                                                                                                                                                                                                                                                                                                                                                                                                                                                                                                                                                                                                                                                                                                                                                                                                                                                                                                                                                                                                                                                                                                                                                                                                                                                                                                                                                    |                                            |
| High Street, Feltham junction  | Section of unrestricted footway on the western side of High Street, south                                                                                                                                                                                                                                                                                                                                                                                                                                                                                                                                                                                                                                                                                                                                                                                                                                                                                                                                                                                                                                                                                                                                                                                                                                                                                                                                                                                                                                                                                                                                                                                                                                                                                                                                                                                                                                                                                                                                                                                                                                                      | 6 metres (of footway)                      |
| with Bedfont Lane              | of the junction with Bedfont Lane                                                                                                                                                                                                                                                                                                                                                                                                                                                                                                                                                                                                                                                                                                                                                                                                                                                                                                                                                                                                                                                                                                                                                                                                                                                                                                                                                                                                                                                                                                                                                                                                                                                                                                                                                                                                                                                                                                                                                                                                                                                                                              |                                            |
| Highfield Road, adjacent to    | 7 metres of 'resident permit / pay to park' parking bay on the eastern                                                                                                                                                                                                                                                                                                                                                                                                                                                                                                                                                                                                                                                                                                                                                                                                                                                                                                                                                                                                                                                                                                                                                                                                                                                                                                                                                                                                                                                                                                                                                                                                                                                                                                                                                                                                                                                                                                                                                                                                                                                         | 7 metres (of resident permit / pay to park |
| 'The Centre' car park          | side of Highfield Road, adjacent to 'The Centre' car park                                                                                                                                                                                                                                                                                                                                                                                                                                                                                                                                                                                                                                                                                                                                                                                                                                                                                                                                                                                                                                                                                                                                                                                                                                                                                                                                                                                                                                                                                                                                                                                                                                                                                                                                                                                                                                                                                                                                                                                                                                                                      | bay)                                       |
| St Dunstan's Road, adjacent to | Section of unrestricted carriageway on the western side of St Dunstan's                                                                                                                                                                                                                                                                                                                                                                                                                                                                                                                                                                                                                                                                                                                                                                                                                                                                                                                                                                                                                                                                                                                                                                                                                                                                                                                                                                                                                                                                                                                                                                                                                                                                                                                                                                                                                                                                                                                                                                                                                                                        | 6 metres (of unrestricted carriageway)     |
| No. 250 High Street            | Road, adjacent to No. 250 High Street                                                                                                                                                                                                                                                                                                                                                                                                                                                                                                                                                                                                                                                                                                                                                                                                                                                                                                                                                                                                                                                                                                                                                                                                                                                                                                                                                                                                                                                                                                                                                                                                                                                                                                                                                                                                                                                                                                                                                                                                                                                                                          |                                            |
| Raleigh Road, outside No. 95   | Section of unrestricted carriageway on the eastern side of Raleigh Road                                                                                                                                                                                                                                                                                                                                                                                                                                                                                                                                                                                                                                                                                                                                                                                                                                                                                                                                                                                                                                                                                                                                                                                                                                                                                                                                                                                                                                                                                                                                                                                                                                                                                                                                                                                                                                                                                                                                                                                                                                                        | 6 metres (of unrestricted carriageway)     |
| Raleigh Road                   | fronting No. 95 Raleigh Road                                                                                                                                                                                                                                                                                                                                                                                                                                                                                                                                                                                                                                                                                                                                                                                                                                                                                                                                                                                                                                                                                                                                                                                                                                                                                                                                                                                                                                                                                                                                                                                                                                                                                                                                                                                                                                                                                                                                                                                                                                                                                                   |                                            |
| Westmacott Drive, west of the  | Section of unrestricted carriageway on the southern side of Westmacott Drive, west of the junction with Padstow Walk                                                                                                                                                                                                                                                                                                                                                                                                                                                                                                                                                                                                                                                                                                                                                                                                                                                                                                                                                                                                                                                                                                                                                                                                                                                                                                                                                                                                                                                                                                                                                                                                                                                                                                                                                                                                                                                                                                                                                                                                           | 7 metres (of unrestricted carriageway)     |
| junction with Padstow Walk     |                                                                                                                                                                                                                                                                                                                                                                                                                                                                                                                                                                                                                                                                                                                                                                                                                                                                                                                                                                                                                                                                                                                                                                                                                                                                                                                                                                                                                                                                                                                                                                                                                                                                                                                                                                                                                                                                                                                                                                                                                                                                                                                                |                                            |
| Westmacott Drive, at the       | Continue of the section of a section of the section | 7 metres (5 metres of unrestricted         |
| southernmost junction with     | Section of unrestricted carriageway on the northern side of Westmacott                                                                                                                                                                                                                                                                                                                                                                                                                                                                                                                                                                                                                                                                                                                                                                                                                                                                                                                                                                                                                                                                                                                                                                                                                                                                                                                                                                                                                                                                                                                                                                                                                                                                                                                                                                                                                                                                                                                                                                                                                                                         | carriageway and 2 metres of double yellow  |
| Bedfont Lane                   | Drive, west of the southernmost junction with Bedfont Lane                                                                                                                                                                                                                                                                                                                                                                                                                                                                                                                                                                                                                                                                                                                                                                                                                                                                                                                                                                                                                                                                                                                                                                                                                                                                                                                                                                                                                                                                                                                                                                                                                                                                                                                                                                                                                                                                                                                                                                                                                                                                     | line)                                      |