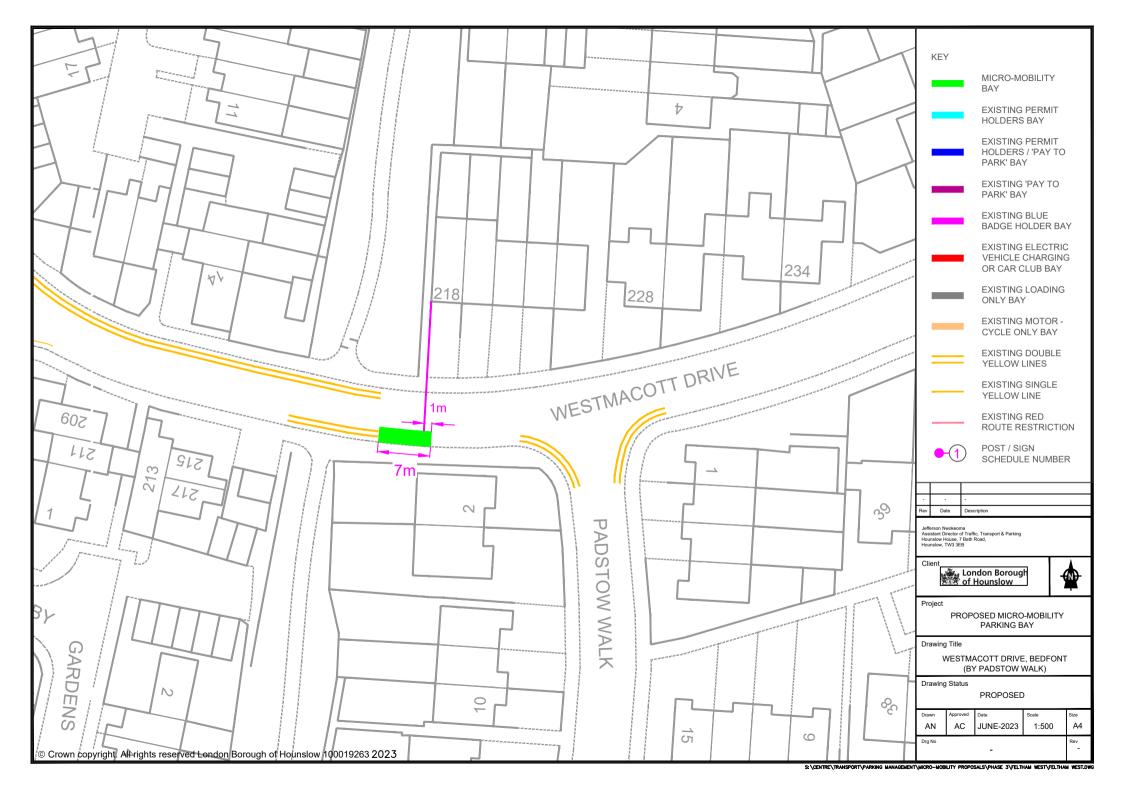

| Street Name                    | Location Description                                                                                                                                                                                                                                                                                                                                                                                                                                                                                                                                                                                                                                                                                                                                                                                                                                                                                                                                                                                                                                                                                                                                                                                                                                                                                                                                                                                                                                                                                                                                                                                                                                                                                                                                                                                                                                                                                                                                                                                                                                                                                                           | Length of Bay                              |
|--------------------------------|--------------------------------------------------------------------------------------------------------------------------------------------------------------------------------------------------------------------------------------------------------------------------------------------------------------------------------------------------------------------------------------------------------------------------------------------------------------------------------------------------------------------------------------------------------------------------------------------------------------------------------------------------------------------------------------------------------------------------------------------------------------------------------------------------------------------------------------------------------------------------------------------------------------------------------------------------------------------------------------------------------------------------------------------------------------------------------------------------------------------------------------------------------------------------------------------------------------------------------------------------------------------------------------------------------------------------------------------------------------------------------------------------------------------------------------------------------------------------------------------------------------------------------------------------------------------------------------------------------------------------------------------------------------------------------------------------------------------------------------------------------------------------------------------------------------------------------------------------------------------------------------------------------------------------------------------------------------------------------------------------------------------------------------------------------------------------------------------------------------------------------|--------------------------------------------|
| Ashford Road, adjacent to Oak  | Section of unrestricted footway on the northern side of Ashford Road, fronting Oak Hill Academy                                                                                                                                                                                                                                                                                                                                                                                                                                                                                                                                                                                                                                                                                                                                                                                                                                                                                                                                                                                                                                                                                                                                                                                                                                                                                                                                                                                                                                                                                                                                                                                                                                                                                                                                                                                                                                                                                                                                                                                                                                | 7 metres (of footway)                      |
| <u>Hill Academy</u>            |                                                                                                                                                                                                                                                                                                                                                                                                                                                                                                                                                                                                                                                                                                                                                                                                                                                                                                                                                                                                                                                                                                                                                                                                                                                                                                                                                                                                                                                                                                                                                                                                                                                                                                                                                                                                                                                                                                                                                                                                                                                                                                                                |                                            |
| Bedfont Lane, adjacent to      | Footway in public realm area adjacent to pedestrian railway bridge                                                                                                                                                                                                                                                                                                                                                                                                                                                                                                                                                                                                                                                                                                                                                                                                                                                                                                                                                                                                                                                                                                                                                                                                                                                                                                                                                                                                                                                                                                                                                                                                                                                                                                                                                                                                                                                                                                                                                                                                                                                             | 7 metres (of footway)                      |
| <u>Feltham Train Station</u>   |                                                                                                                                                                                                                                                                                                                                                                                                                                                                                                                                                                                                                                                                                                                                                                                                                                                                                                                                                                                                                                                                                                                                                                                                                                                                                                                                                                                                                                                                                                                                                                                                                                                                                                                                                                                                                                                                                                                                                                                                                                                                                                                                |                                            |
| Bedfont Road, opposite No. 66  | Section of unrestricted carriageway on the southern side of Bedfont                                                                                                                                                                                                                                                                                                                                                                                                                                                                                                                                                                                                                                                                                                                                                                                                                                                                                                                                                                                                                                                                                                                                                                                                                                                                                                                                                                                                                                                                                                                                                                                                                                                                                                                                                                                                                                                                                                                                                                                                                                                            | 7 metres (of unrestricted carriageway)     |
| Bedfont Road                   | Road, opposite No. 66 Bedfont Road                                                                                                                                                                                                                                                                                                                                                                                                                                                                                                                                                                                                                                                                                                                                                                                                                                                                                                                                                                                                                                                                                                                                                                                                                                                                                                                                                                                                                                                                                                                                                                                                                                                                                                                                                                                                                                                                                                                                                                                                                                                                                             |                                            |
| Chertsey Road (access road)    | Section of unrestricted carriageway on the eastern side of Chertsey Road                                                                                                                                                                                                                                                                                                                                                                                                                                                                                                                                                                                                                                                                                                                                                                                                                                                                                                                                                                                                                                                                                                                                                                                                                                                                                                                                                                                                                                                                                                                                                                                                                                                                                                                                                                                                                                                                                                                                                                                                                                                       | 6 metres (of unrestricted carriageway)     |
| junction with Cranleigh Road   | service road, fronting No. 67 Chertsey Road                                                                                                                                                                                                                                                                                                                                                                                                                                                                                                                                                                                                                                                                                                                                                                                                                                                                                                                                                                                                                                                                                                                                                                                                                                                                                                                                                                                                                                                                                                                                                                                                                                                                                                                                                                                                                                                                                                                                                                                                                                                                                    |                                            |
| High Street, Feltham junction  | Section of unrestricted footway on the western side of High Street, south                                                                                                                                                                                                                                                                                                                                                                                                                                                                                                                                                                                                                                                                                                                                                                                                                                                                                                                                                                                                                                                                                                                                                                                                                                                                                                                                                                                                                                                                                                                                                                                                                                                                                                                                                                                                                                                                                                                                                                                                                                                      | 6 metres (of footway)                      |
| with Bedfont Lane              | of the junction with Bedfont Lane                                                                                                                                                                                                                                                                                                                                                                                                                                                                                                                                                                                                                                                                                                                                                                                                                                                                                                                                                                                                                                                                                                                                                                                                                                                                                                                                                                                                                                                                                                                                                                                                                                                                                                                                                                                                                                                                                                                                                                                                                                                                                              |                                            |
| Highfield Road, adjacent to    | 7 metres of 'resident permit / pay to park' parking bay on the eastern                                                                                                                                                                                                                                                                                                                                                                                                                                                                                                                                                                                                                                                                                                                                                                                                                                                                                                                                                                                                                                                                                                                                                                                                                                                                                                                                                                                                                                                                                                                                                                                                                                                                                                                                                                                                                                                                                                                                                                                                                                                         | 7 metres (of resident permit / pay to park |
| 'The Centre' car park          | side of Highfield Road, adjacent to 'The Centre' car park                                                                                                                                                                                                                                                                                                                                                                                                                                                                                                                                                                                                                                                                                                                                                                                                                                                                                                                                                                                                                                                                                                                                                                                                                                                                                                                                                                                                                                                                                                                                                                                                                                                                                                                                                                                                                                                                                                                                                                                                                                                                      | bay)                                       |
| St Dunstan's Road, adjacent to | Section of unrestricted carriageway on the western side of St Dunstan's                                                                                                                                                                                                                                                                                                                                                                                                                                                                                                                                                                                                                                                                                                                                                                                                                                                                                                                                                                                                                                                                                                                                                                                                                                                                                                                                                                                                                                                                                                                                                                                                                                                                                                                                                                                                                                                                                                                                                                                                                                                        | 6 metres (of unrestricted carriageway)     |
| No. 250 High Street            | Road, adjacent to No. 250 High Street                                                                                                                                                                                                                                                                                                                                                                                                                                                                                                                                                                                                                                                                                                                                                                                                                                                                                                                                                                                                                                                                                                                                                                                                                                                                                                                                                                                                                                                                                                                                                                                                                                                                                                                                                                                                                                                                                                                                                                                                                                                                                          |                                            |
| Raleigh Road, outside No. 95   | Section of unrestricted carriageway on the eastern side of Raleigh Road                                                                                                                                                                                                                                                                                                                                                                                                                                                                                                                                                                                                                                                                                                                                                                                                                                                                                                                                                                                                                                                                                                                                                                                                                                                                                                                                                                                                                                                                                                                                                                                                                                                                                                                                                                                                                                                                                                                                                                                                                                                        | 6 metres (of unrestricted carriageway)     |
| Raleigh Road                   | fronting No. 95 Raleigh Road                                                                                                                                                                                                                                                                                                                                                                                                                                                                                                                                                                                                                                                                                                                                                                                                                                                                                                                                                                                                                                                                                                                                                                                                                                                                                                                                                                                                                                                                                                                                                                                                                                                                                                                                                                                                                                                                                                                                                                                                                                                                                                   |                                            |
| Westmacott Drive, west of the  | Section of unrestricted carriageway on the southern side of Westmacott Drive, west of the junction with Padstow Walk                                                                                                                                                                                                                                                                                                                                                                                                                                                                                                                                                                                                                                                                                                                                                                                                                                                                                                                                                                                                                                                                                                                                                                                                                                                                                                                                                                                                                                                                                                                                                                                                                                                                                                                                                                                                                                                                                                                                                                                                           | 7 metres (of unrestricted carriageway)     |
| junction with Padstow Walk     |                                                                                                                                                                                                                                                                                                                                                                                                                                                                                                                                                                                                                                                                                                                                                                                                                                                                                                                                                                                                                                                                                                                                                                                                                                                                                                                                                                                                                                                                                                                                                                                                                                                                                                                                                                                                                                                                                                                                                                                                                                                                                                                                |                                            |
| Westmacott Drive, at the       | Continue of the section of a section of the section | 7 metres (5 metres of unrestricted         |
| southernmost junction with     | Section of unrestricted carriageway on the northern side of Westmacott                                                                                                                                                                                                                                                                                                                                                                                                                                                                                                                                                                                                                                                                                                                                                                                                                                                                                                                                                                                                                                                                                                                                                                                                                                                                                                                                                                                                                                                                                                                                                                                                                                                                                                                                                                                                                                                                                                                                                                                                                                                         | carriageway and 2 metres of double yellow  |
| Bedfont Lane                   | Drive, west of the southernmost junction with Bedfont Lane                                                                                                                                                                                                                                                                                                                                                                                                                                                                                                                                                                                                                                                                                                                                                                                                                                                                                                                                                                                                                                                                                                                                                                                                                                                                                                                                                                                                                                                                                                                                                                                                                                                                                                                                                                                                                                                                                                                                                                                                                                                                     | line)                                      |