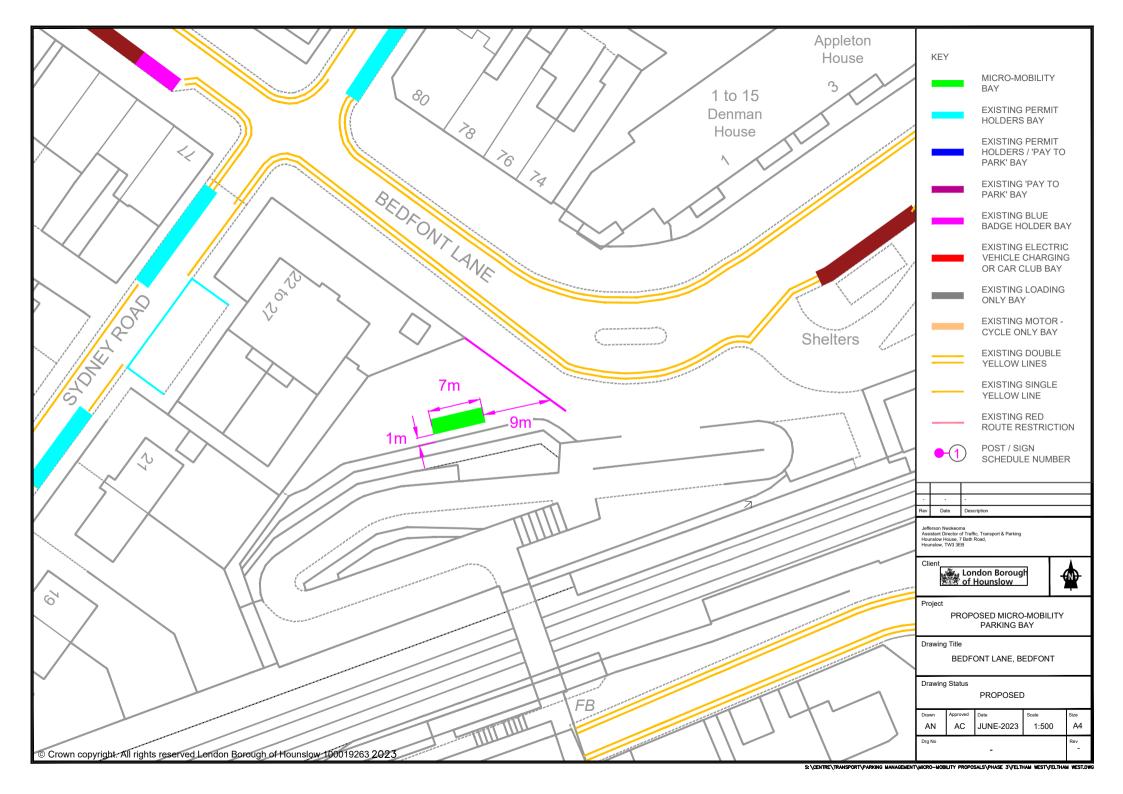

## <u>Appendix 3 – Proposed micromobility locations within the Feltham West Ward</u>

For the Feltham West ward, there are a total of 10 micromobility locations proposed. All bays are proposed on the carriageway unless otherwise identified in the location description.

| Street Name                    | Location Description                                                                                                                                                                                                                                                                                                                                                                                                                                                                                                                                                                                                                                                                                                                                                                                                                                                                                                                                                                                                                                                                                                                                                                                                                                                                                                                                                                                                                                                                                                                                                                                                                                                                                                                                                                                                                                                                                                                                                                                                                                                                                                           | Length of Bay                              |
|--------------------------------|--------------------------------------------------------------------------------------------------------------------------------------------------------------------------------------------------------------------------------------------------------------------------------------------------------------------------------------------------------------------------------------------------------------------------------------------------------------------------------------------------------------------------------------------------------------------------------------------------------------------------------------------------------------------------------------------------------------------------------------------------------------------------------------------------------------------------------------------------------------------------------------------------------------------------------------------------------------------------------------------------------------------------------------------------------------------------------------------------------------------------------------------------------------------------------------------------------------------------------------------------------------------------------------------------------------------------------------------------------------------------------------------------------------------------------------------------------------------------------------------------------------------------------------------------------------------------------------------------------------------------------------------------------------------------------------------------------------------------------------------------------------------------------------------------------------------------------------------------------------------------------------------------------------------------------------------------------------------------------------------------------------------------------------------------------------------------------------------------------------------------------|--------------------------------------------|
| Ashford Road, adjacent to Oak  | Section of unrestricted footway on the northern side of Ashford Road, fronting Oak Hill Academy                                                                                                                                                                                                                                                                                                                                                                                                                                                                                                                                                                                                                                                                                                                                                                                                                                                                                                                                                                                                                                                                                                                                                                                                                                                                                                                                                                                                                                                                                                                                                                                                                                                                                                                                                                                                                                                                                                                                                                                                                                | 7 metres (of footway)                      |
| <u>Hill Academy</u>            |                                                                                                                                                                                                                                                                                                                                                                                                                                                                                                                                                                                                                                                                                                                                                                                                                                                                                                                                                                                                                                                                                                                                                                                                                                                                                                                                                                                                                                                                                                                                                                                                                                                                                                                                                                                                                                                                                                                                                                                                                                                                                                                                |                                            |
| Bedfont Lane, adjacent to      | Footway in public realm area adjacent to pedestrian railway bridge                                                                                                                                                                                                                                                                                                                                                                                                                                                                                                                                                                                                                                                                                                                                                                                                                                                                                                                                                                                                                                                                                                                                                                                                                                                                                                                                                                                                                                                                                                                                                                                                                                                                                                                                                                                                                                                                                                                                                                                                                                                             | 7 metres (of footway)                      |
| <u>Feltham Train Station</u>   |                                                                                                                                                                                                                                                                                                                                                                                                                                                                                                                                                                                                                                                                                                                                                                                                                                                                                                                                                                                                                                                                                                                                                                                                                                                                                                                                                                                                                                                                                                                                                                                                                                                                                                                                                                                                                                                                                                                                                                                                                                                                                                                                |                                            |
| Bedfont Road, opposite No. 66  | Section of unrestricted carriageway on the southern side of Bedfont                                                                                                                                                                                                                                                                                                                                                                                                                                                                                                                                                                                                                                                                                                                                                                                                                                                                                                                                                                                                                                                                                                                                                                                                                                                                                                                                                                                                                                                                                                                                                                                                                                                                                                                                                                                                                                                                                                                                                                                                                                                            | 7 metres (of unrestricted carriageway)     |
| Bedfont Road                   | Road, opposite No. 66 Bedfont Road                                                                                                                                                                                                                                                                                                                                                                                                                                                                                                                                                                                                                                                                                                                                                                                                                                                                                                                                                                                                                                                                                                                                                                                                                                                                                                                                                                                                                                                                                                                                                                                                                                                                                                                                                                                                                                                                                                                                                                                                                                                                                             |                                            |
| Chertsey Road (access road)    | Section of unrestricted carriageway on the eastern side of Chertsey Road                                                                                                                                                                                                                                                                                                                                                                                                                                                                                                                                                                                                                                                                                                                                                                                                                                                                                                                                                                                                                                                                                                                                                                                                                                                                                                                                                                                                                                                                                                                                                                                                                                                                                                                                                                                                                                                                                                                                                                                                                                                       | 6 metres (of unrestricted carriageway)     |
| junction with Cranleigh Road   | service road, fronting No. 67 Chertsey Road                                                                                                                                                                                                                                                                                                                                                                                                                                                                                                                                                                                                                                                                                                                                                                                                                                                                                                                                                                                                                                                                                                                                                                                                                                                                                                                                                                                                                                                                                                                                                                                                                                                                                                                                                                                                                                                                                                                                                                                                                                                                                    |                                            |
| High Street, Feltham junction  | Section of unrestricted footway on the western side of High Street, south                                                                                                                                                                                                                                                                                                                                                                                                                                                                                                                                                                                                                                                                                                                                                                                                                                                                                                                                                                                                                                                                                                                                                                                                                                                                                                                                                                                                                                                                                                                                                                                                                                                                                                                                                                                                                                                                                                                                                                                                                                                      | 6 metres (of footway)                      |
| with Bedfont Lane              | of the junction with Bedfont Lane                                                                                                                                                                                                                                                                                                                                                                                                                                                                                                                                                                                                                                                                                                                                                                                                                                                                                                                                                                                                                                                                                                                                                                                                                                                                                                                                                                                                                                                                                                                                                                                                                                                                                                                                                                                                                                                                                                                                                                                                                                                                                              |                                            |
| Highfield Road, adjacent to    | 7 metres of 'resident permit / pay to park' parking bay on the eastern                                                                                                                                                                                                                                                                                                                                                                                                                                                                                                                                                                                                                                                                                                                                                                                                                                                                                                                                                                                                                                                                                                                                                                                                                                                                                                                                                                                                                                                                                                                                                                                                                                                                                                                                                                                                                                                                                                                                                                                                                                                         | 7 metres (of resident permit / pay to park |
| 'The Centre' car park          | side of Highfield Road, adjacent to 'The Centre' car park                                                                                                                                                                                                                                                                                                                                                                                                                                                                                                                                                                                                                                                                                                                                                                                                                                                                                                                                                                                                                                                                                                                                                                                                                                                                                                                                                                                                                                                                                                                                                                                                                                                                                                                                                                                                                                                                                                                                                                                                                                                                      | bay)                                       |
| St Dunstan's Road, adjacent to | Section of unrestricted carriageway on the western side of St Dunstan's                                                                                                                                                                                                                                                                                                                                                                                                                                                                                                                                                                                                                                                                                                                                                                                                                                                                                                                                                                                                                                                                                                                                                                                                                                                                                                                                                                                                                                                                                                                                                                                                                                                                                                                                                                                                                                                                                                                                                                                                                                                        | 6 metres (of unrestricted carriageway)     |
| No. 250 High Street            | Road, adjacent to No. 250 High Street                                                                                                                                                                                                                                                                                                                                                                                                                                                                                                                                                                                                                                                                                                                                                                                                                                                                                                                                                                                                                                                                                                                                                                                                                                                                                                                                                                                                                                                                                                                                                                                                                                                                                                                                                                                                                                                                                                                                                                                                                                                                                          |                                            |
| Raleigh Road, outside No. 95   | Section of unrestricted carriageway on the eastern side of Raleigh Road                                                                                                                                                                                                                                                                                                                                                                                                                                                                                                                                                                                                                                                                                                                                                                                                                                                                                                                                                                                                                                                                                                                                                                                                                                                                                                                                                                                                                                                                                                                                                                                                                                                                                                                                                                                                                                                                                                                                                                                                                                                        | 6 metres (of unrestricted carriageway)     |
| Raleigh Road                   | fronting No. 95 Raleigh Road                                                                                                                                                                                                                                                                                                                                                                                                                                                                                                                                                                                                                                                                                                                                                                                                                                                                                                                                                                                                                                                                                                                                                                                                                                                                                                                                                                                                                                                                                                                                                                                                                                                                                                                                                                                                                                                                                                                                                                                                                                                                                                   |                                            |
| Westmacott Drive, west of the  | Section of unrestricted carriageway on the southern side of Westmacott Drive, west of the junction with Padstow Walk                                                                                                                                                                                                                                                                                                                                                                                                                                                                                                                                                                                                                                                                                                                                                                                                                                                                                                                                                                                                                                                                                                                                                                                                                                                                                                                                                                                                                                                                                                                                                                                                                                                                                                                                                                                                                                                                                                                                                                                                           | 7 metres (of unrestricted carriageway)     |
| junction with Padstow Walk     |                                                                                                                                                                                                                                                                                                                                                                                                                                                                                                                                                                                                                                                                                                                                                                                                                                                                                                                                                                                                                                                                                                                                                                                                                                                                                                                                                                                                                                                                                                                                                                                                                                                                                                                                                                                                                                                                                                                                                                                                                                                                                                                                |                                            |
| Westmacott Drive, at the       | Continue of the section of a section of the section | 7 metres (5 metres of unrestricted         |
| southernmost junction with     | Section of unrestricted carriageway on the northern side of Westmacott                                                                                                                                                                                                                                                                                                                                                                                                                                                                                                                                                                                                                                                                                                                                                                                                                                                                                                                                                                                                                                                                                                                                                                                                                                                                                                                                                                                                                                                                                                                                                                                                                                                                                                                                                                                                                                                                                                                                                                                                                                                         | carriageway and 2 metres of double yellow  |
| Bedfont Lane                   | Drive, west of the southernmost junction with Bedfont Lane                                                                                                                                                                                                                                                                                                                                                                                                                                                                                                                                                                                                                                                                                                                                                                                                                                                                                                                                                                                                                                                                                                                                                                                                                                                                                                                                                                                                                                                                                                                                                                                                                                                                                                                                                                                                                                                                                                                                                                                                                                                                     | line)                                      |