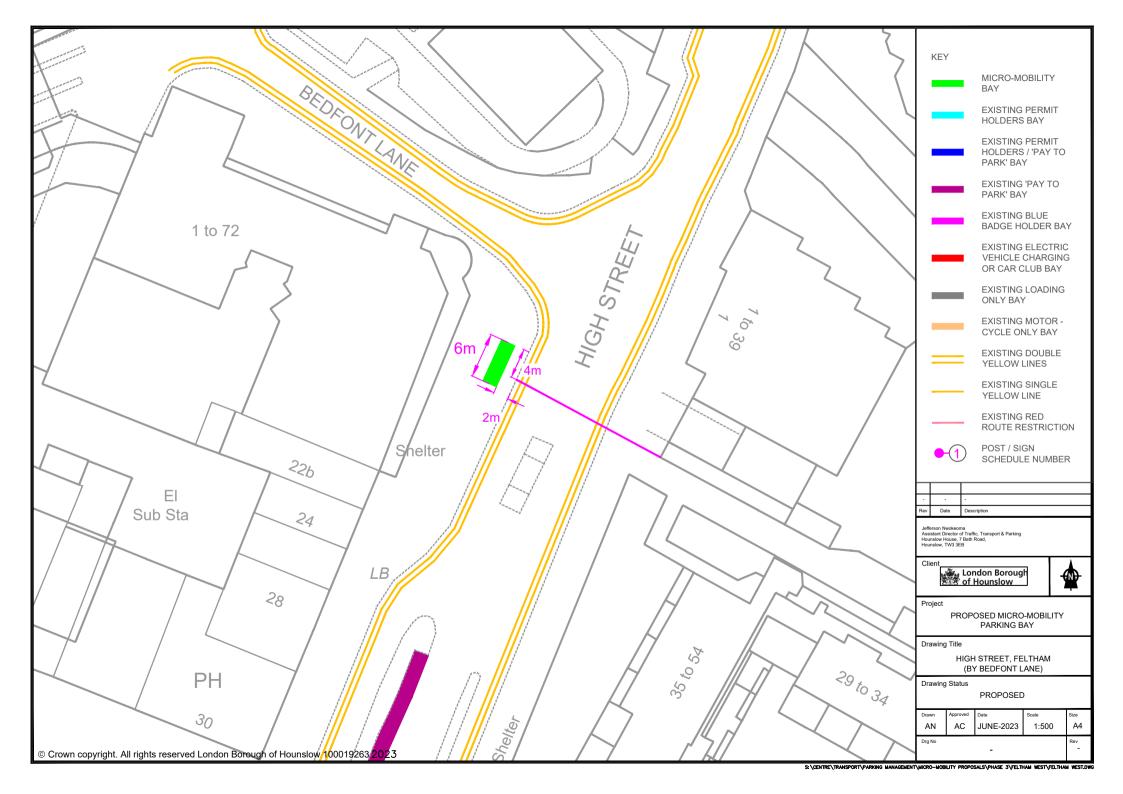

| Street Name                    | Location Description                                                                                                                                                                                                                                                                                                                                                                                                                                                                                                                                                                                                                                                                                                                                                                                                                                                                                                                                                                                                                                                                                                                                                                                                                                                                                                                                                                                                                                                                                                                                                                                                                                                                                                                                                                                                                                                                                                                                                                                                                                                                                                           | Length of Bay                              |
|--------------------------------|--------------------------------------------------------------------------------------------------------------------------------------------------------------------------------------------------------------------------------------------------------------------------------------------------------------------------------------------------------------------------------------------------------------------------------------------------------------------------------------------------------------------------------------------------------------------------------------------------------------------------------------------------------------------------------------------------------------------------------------------------------------------------------------------------------------------------------------------------------------------------------------------------------------------------------------------------------------------------------------------------------------------------------------------------------------------------------------------------------------------------------------------------------------------------------------------------------------------------------------------------------------------------------------------------------------------------------------------------------------------------------------------------------------------------------------------------------------------------------------------------------------------------------------------------------------------------------------------------------------------------------------------------------------------------------------------------------------------------------------------------------------------------------------------------------------------------------------------------------------------------------------------------------------------------------------------------------------------------------------------------------------------------------------------------------------------------------------------------------------------------------|--------------------------------------------|
| Ashford Road, adjacent to Oak  | Section of unrestricted footway on the northern side of Ashford Road, fronting Oak Hill Academy                                                                                                                                                                                                                                                                                                                                                                                                                                                                                                                                                                                                                                                                                                                                                                                                                                                                                                                                                                                                                                                                                                                                                                                                                                                                                                                                                                                                                                                                                                                                                                                                                                                                                                                                                                                                                                                                                                                                                                                                                                | 7 metres (of footway)                      |
| <u>Hill Academy</u>            |                                                                                                                                                                                                                                                                                                                                                                                                                                                                                                                                                                                                                                                                                                                                                                                                                                                                                                                                                                                                                                                                                                                                                                                                                                                                                                                                                                                                                                                                                                                                                                                                                                                                                                                                                                                                                                                                                                                                                                                                                                                                                                                                |                                            |
| Bedfont Lane, adjacent to      | Footway in public realm area adjacent to pedestrian railway bridge                                                                                                                                                                                                                                                                                                                                                                                                                                                                                                                                                                                                                                                                                                                                                                                                                                                                                                                                                                                                                                                                                                                                                                                                                                                                                                                                                                                                                                                                                                                                                                                                                                                                                                                                                                                                                                                                                                                                                                                                                                                             | 7 metres (of footway)                      |
| <u>Feltham Train Station</u>   |                                                                                                                                                                                                                                                                                                                                                                                                                                                                                                                                                                                                                                                                                                                                                                                                                                                                                                                                                                                                                                                                                                                                                                                                                                                                                                                                                                                                                                                                                                                                                                                                                                                                                                                                                                                                                                                                                                                                                                                                                                                                                                                                |                                            |
| Bedfont Road, opposite No. 66  | Section of unrestricted carriageway on the southern side of Bedfont                                                                                                                                                                                                                                                                                                                                                                                                                                                                                                                                                                                                                                                                                                                                                                                                                                                                                                                                                                                                                                                                                                                                                                                                                                                                                                                                                                                                                                                                                                                                                                                                                                                                                                                                                                                                                                                                                                                                                                                                                                                            | 7 metres (of unrestricted carriageway)     |
| Bedfont Road                   | Road, opposite No. 66 Bedfont Road                                                                                                                                                                                                                                                                                                                                                                                                                                                                                                                                                                                                                                                                                                                                                                                                                                                                                                                                                                                                                                                                                                                                                                                                                                                                                                                                                                                                                                                                                                                                                                                                                                                                                                                                                                                                                                                                                                                                                                                                                                                                                             |                                            |
| Chertsey Road (access road)    | Section of unrestricted carriageway on the eastern side of Chertsey Road                                                                                                                                                                                                                                                                                                                                                                                                                                                                                                                                                                                                                                                                                                                                                                                                                                                                                                                                                                                                                                                                                                                                                                                                                                                                                                                                                                                                                                                                                                                                                                                                                                                                                                                                                                                                                                                                                                                                                                                                                                                       | 6 metres (of unrestricted carriageway)     |
| junction with Cranleigh Road   | service road, fronting No. 67 Chertsey Road                                                                                                                                                                                                                                                                                                                                                                                                                                                                                                                                                                                                                                                                                                                                                                                                                                                                                                                                                                                                                                                                                                                                                                                                                                                                                                                                                                                                                                                                                                                                                                                                                                                                                                                                                                                                                                                                                                                                                                                                                                                                                    |                                            |
| High Street, Feltham junction  | Section of unrestricted footway on the western side of High Street, south                                                                                                                                                                                                                                                                                                                                                                                                                                                                                                                                                                                                                                                                                                                                                                                                                                                                                                                                                                                                                                                                                                                                                                                                                                                                                                                                                                                                                                                                                                                                                                                                                                                                                                                                                                                                                                                                                                                                                                                                                                                      | 6 metres (of footway)                      |
| with Bedfont Lane              | of the junction with Bedfont Lane                                                                                                                                                                                                                                                                                                                                                                                                                                                                                                                                                                                                                                                                                                                                                                                                                                                                                                                                                                                                                                                                                                                                                                                                                                                                                                                                                                                                                                                                                                                                                                                                                                                                                                                                                                                                                                                                                                                                                                                                                                                                                              |                                            |
| Highfield Road, adjacent to    | 7 metres of 'resident permit / pay to park' parking bay on the eastern                                                                                                                                                                                                                                                                                                                                                                                                                                                                                                                                                                                                                                                                                                                                                                                                                                                                                                                                                                                                                                                                                                                                                                                                                                                                                                                                                                                                                                                                                                                                                                                                                                                                                                                                                                                                                                                                                                                                                                                                                                                         | 7 metres (of resident permit / pay to park |
| 'The Centre' car park          | side of Highfield Road, adjacent to 'The Centre' car park                                                                                                                                                                                                                                                                                                                                                                                                                                                                                                                                                                                                                                                                                                                                                                                                                                                                                                                                                                                                                                                                                                                                                                                                                                                                                                                                                                                                                                                                                                                                                                                                                                                                                                                                                                                                                                                                                                                                                                                                                                                                      | bay)                                       |
| St Dunstan's Road, adjacent to | Section of unrestricted carriageway on the western side of St Dunstan's                                                                                                                                                                                                                                                                                                                                                                                                                                                                                                                                                                                                                                                                                                                                                                                                                                                                                                                                                                                                                                                                                                                                                                                                                                                                                                                                                                                                                                                                                                                                                                                                                                                                                                                                                                                                                                                                                                                                                                                                                                                        | 6 metres (of unrestricted carriageway)     |
| No. 250 High Street            | Road, adjacent to No. 250 High Street                                                                                                                                                                                                                                                                                                                                                                                                                                                                                                                                                                                                                                                                                                                                                                                                                                                                                                                                                                                                                                                                                                                                                                                                                                                                                                                                                                                                                                                                                                                                                                                                                                                                                                                                                                                                                                                                                                                                                                                                                                                                                          |                                            |
| Raleigh Road, outside No. 95   | Section of unrestricted carriageway on the eastern side of Raleigh Road                                                                                                                                                                                                                                                                                                                                                                                                                                                                                                                                                                                                                                                                                                                                                                                                                                                                                                                                                                                                                                                                                                                                                                                                                                                                                                                                                                                                                                                                                                                                                                                                                                                                                                                                                                                                                                                                                                                                                                                                                                                        | 6 metres (of unrestricted carriageway)     |
| Raleigh Road                   | fronting No. 95 Raleigh Road                                                                                                                                                                                                                                                                                                                                                                                                                                                                                                                                                                                                                                                                                                                                                                                                                                                                                                                                                                                                                                                                                                                                                                                                                                                                                                                                                                                                                                                                                                                                                                                                                                                                                                                                                                                                                                                                                                                                                                                                                                                                                                   |                                            |
| Westmacott Drive, west of the  | Section of unrestricted carriageway on the southern side of Westmacott Drive, west of the junction with Padstow Walk                                                                                                                                                                                                                                                                                                                                                                                                                                                                                                                                                                                                                                                                                                                                                                                                                                                                                                                                                                                                                                                                                                                                                                                                                                                                                                                                                                                                                                                                                                                                                                                                                                                                                                                                                                                                                                                                                                                                                                                                           | 7 metres (of unrestricted carriageway)     |
| junction with Padstow Walk     |                                                                                                                                                                                                                                                                                                                                                                                                                                                                                                                                                                                                                                                                                                                                                                                                                                                                                                                                                                                                                                                                                                                                                                                                                                                                                                                                                                                                                                                                                                                                                                                                                                                                                                                                                                                                                                                                                                                                                                                                                                                                                                                                |                                            |
| Westmacott Drive, at the       | Continue of the section of a section of the section | 7 metres (5 metres of unrestricted         |
| southernmost junction with     | Section of unrestricted carriageway on the northern side of Westmacott                                                                                                                                                                                                                                                                                                                                                                                                                                                                                                                                                                                                                                                                                                                                                                                                                                                                                                                                                                                                                                                                                                                                                                                                                                                                                                                                                                                                                                                                                                                                                                                                                                                                                                                                                                                                                                                                                                                                                                                                                                                         | carriageway and 2 metres of double yellow  |
| Bedfont Lane                   | Drive, west of the southernmost junction with Bedfont Lane                                                                                                                                                                                                                                                                                                                                                                                                                                                                                                                                                                                                                                                                                                                                                                                                                                                                                                                                                                                                                                                                                                                                                                                                                                                                                                                                                                                                                                                                                                                                                                                                                                                                                                                                                                                                                                                                                                                                                                                                                                                                     | line)                                      |