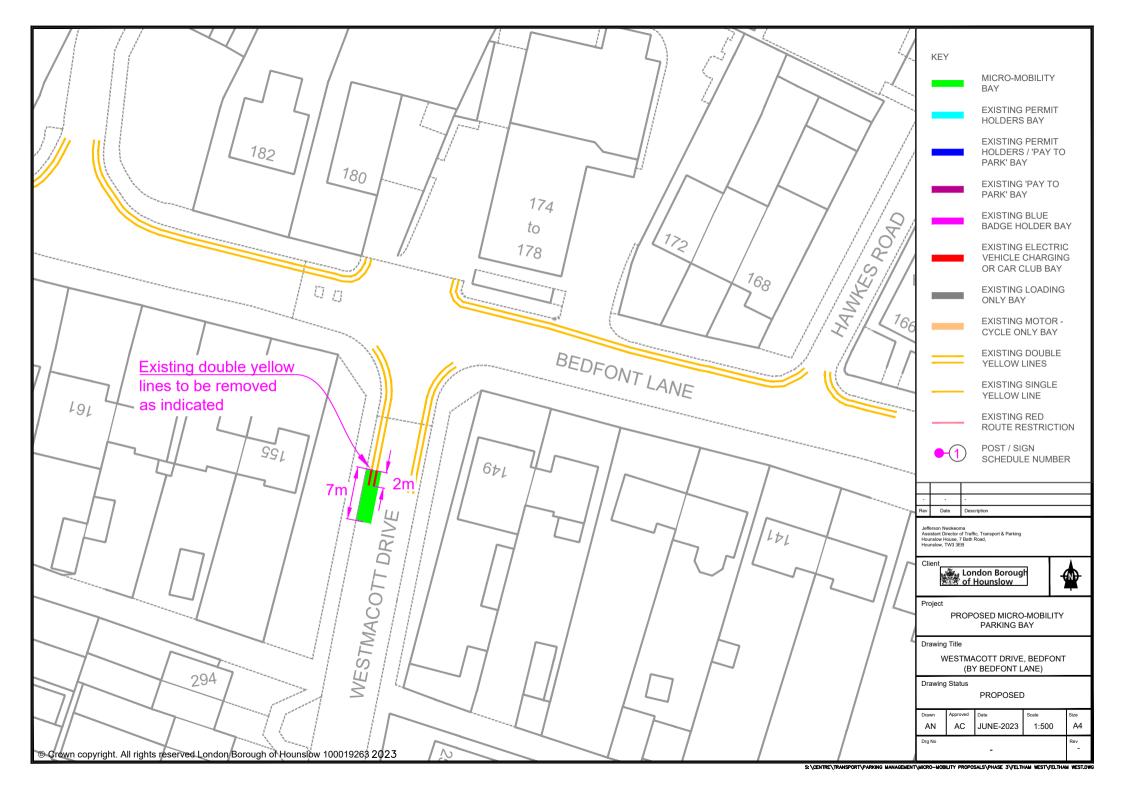

| Street Name                    | Location Description                                                                                                                                                                                                                                                                                                                                                                                                                                                                                                                                                                                                                                                                                                                                                                                                                                                                                                                                                                                                                                                                                                                                                                                                                                                                                                                                                                                                                                                                                                                                                                                                                                                                                                                                                                                                                                                                                                                                                                                                                                                                                                           | Length of Bay                              |
|--------------------------------|--------------------------------------------------------------------------------------------------------------------------------------------------------------------------------------------------------------------------------------------------------------------------------------------------------------------------------------------------------------------------------------------------------------------------------------------------------------------------------------------------------------------------------------------------------------------------------------------------------------------------------------------------------------------------------------------------------------------------------------------------------------------------------------------------------------------------------------------------------------------------------------------------------------------------------------------------------------------------------------------------------------------------------------------------------------------------------------------------------------------------------------------------------------------------------------------------------------------------------------------------------------------------------------------------------------------------------------------------------------------------------------------------------------------------------------------------------------------------------------------------------------------------------------------------------------------------------------------------------------------------------------------------------------------------------------------------------------------------------------------------------------------------------------------------------------------------------------------------------------------------------------------------------------------------------------------------------------------------------------------------------------------------------------------------------------------------------------------------------------------------------|--------------------------------------------|
| Ashford Road, adjacent to Oak  | Section of unrestricted footway on the northern side of Ashford Road, fronting Oak Hill Academy                                                                                                                                                                                                                                                                                                                                                                                                                                                                                                                                                                                                                                                                                                                                                                                                                                                                                                                                                                                                                                                                                                                                                                                                                                                                                                                                                                                                                                                                                                                                                                                                                                                                                                                                                                                                                                                                                                                                                                                                                                | 7 metres (of footway)                      |
| <u>Hill Academy</u>            |                                                                                                                                                                                                                                                                                                                                                                                                                                                                                                                                                                                                                                                                                                                                                                                                                                                                                                                                                                                                                                                                                                                                                                                                                                                                                                                                                                                                                                                                                                                                                                                                                                                                                                                                                                                                                                                                                                                                                                                                                                                                                                                                |                                            |
| Bedfont Lane, adjacent to      | Footway in public realm area adjacent to pedestrian railway bridge                                                                                                                                                                                                                                                                                                                                                                                                                                                                                                                                                                                                                                                                                                                                                                                                                                                                                                                                                                                                                                                                                                                                                                                                                                                                                                                                                                                                                                                                                                                                                                                                                                                                                                                                                                                                                                                                                                                                                                                                                                                             | 7 metres (of footway)                      |
| <u>Feltham Train Station</u>   |                                                                                                                                                                                                                                                                                                                                                                                                                                                                                                                                                                                                                                                                                                                                                                                                                                                                                                                                                                                                                                                                                                                                                                                                                                                                                                                                                                                                                                                                                                                                                                                                                                                                                                                                                                                                                                                                                                                                                                                                                                                                                                                                |                                            |
| Bedfont Road, opposite No. 66  | Section of unrestricted carriageway on the southern side of Bedfont                                                                                                                                                                                                                                                                                                                                                                                                                                                                                                                                                                                                                                                                                                                                                                                                                                                                                                                                                                                                                                                                                                                                                                                                                                                                                                                                                                                                                                                                                                                                                                                                                                                                                                                                                                                                                                                                                                                                                                                                                                                            | 7 metres (of unrestricted carriageway)     |
| Bedfont Road                   | Road, opposite No. 66 Bedfont Road                                                                                                                                                                                                                                                                                                                                                                                                                                                                                                                                                                                                                                                                                                                                                                                                                                                                                                                                                                                                                                                                                                                                                                                                                                                                                                                                                                                                                                                                                                                                                                                                                                                                                                                                                                                                                                                                                                                                                                                                                                                                                             |                                            |
| Chertsey Road (access road)    | Section of unrestricted carriageway on the eastern side of Chertsey Road                                                                                                                                                                                                                                                                                                                                                                                                                                                                                                                                                                                                                                                                                                                                                                                                                                                                                                                                                                                                                                                                                                                                                                                                                                                                                                                                                                                                                                                                                                                                                                                                                                                                                                                                                                                                                                                                                                                                                                                                                                                       | 6 metres (of unrestricted carriageway)     |
| junction with Cranleigh Road   | service road, fronting No. 67 Chertsey Road                                                                                                                                                                                                                                                                                                                                                                                                                                                                                                                                                                                                                                                                                                                                                                                                                                                                                                                                                                                                                                                                                                                                                                                                                                                                                                                                                                                                                                                                                                                                                                                                                                                                                                                                                                                                                                                                                                                                                                                                                                                                                    |                                            |
| High Street, Feltham junction  | Section of unrestricted footway on the western side of High Street, south                                                                                                                                                                                                                                                                                                                                                                                                                                                                                                                                                                                                                                                                                                                                                                                                                                                                                                                                                                                                                                                                                                                                                                                                                                                                                                                                                                                                                                                                                                                                                                                                                                                                                                                                                                                                                                                                                                                                                                                                                                                      | 6 metres (of footway)                      |
| with Bedfont Lane              | of the junction with Bedfont Lane                                                                                                                                                                                                                                                                                                                                                                                                                                                                                                                                                                                                                                                                                                                                                                                                                                                                                                                                                                                                                                                                                                                                                                                                                                                                                                                                                                                                                                                                                                                                                                                                                                                                                                                                                                                                                                                                                                                                                                                                                                                                                              |                                            |
| Highfield Road, adjacent to    | 7 metres of 'resident permit / pay to park' parking bay on the eastern                                                                                                                                                                                                                                                                                                                                                                                                                                                                                                                                                                                                                                                                                                                                                                                                                                                                                                                                                                                                                                                                                                                                                                                                                                                                                                                                                                                                                                                                                                                                                                                                                                                                                                                                                                                                                                                                                                                                                                                                                                                         | 7 metres (of resident permit / pay to park |
| 'The Centre' car park          | side of Highfield Road, adjacent to 'The Centre' car park                                                                                                                                                                                                                                                                                                                                                                                                                                                                                                                                                                                                                                                                                                                                                                                                                                                                                                                                                                                                                                                                                                                                                                                                                                                                                                                                                                                                                                                                                                                                                                                                                                                                                                                                                                                                                                                                                                                                                                                                                                                                      | bay)                                       |
| St Dunstan's Road, adjacent to | Section of unrestricted carriageway on the western side of St Dunstan's                                                                                                                                                                                                                                                                                                                                                                                                                                                                                                                                                                                                                                                                                                                                                                                                                                                                                                                                                                                                                                                                                                                                                                                                                                                                                                                                                                                                                                                                                                                                                                                                                                                                                                                                                                                                                                                                                                                                                                                                                                                        | 6 metres (of unrestricted carriageway)     |
| No. 250 High Street            | Road, adjacent to No. 250 High Street                                                                                                                                                                                                                                                                                                                                                                                                                                                                                                                                                                                                                                                                                                                                                                                                                                                                                                                                                                                                                                                                                                                                                                                                                                                                                                                                                                                                                                                                                                                                                                                                                                                                                                                                                                                                                                                                                                                                                                                                                                                                                          |                                            |
| Raleigh Road, outside No. 95   | Section of unrestricted carriageway on the eastern side of Raleigh Road                                                                                                                                                                                                                                                                                                                                                                                                                                                                                                                                                                                                                                                                                                                                                                                                                                                                                                                                                                                                                                                                                                                                                                                                                                                                                                                                                                                                                                                                                                                                                                                                                                                                                                                                                                                                                                                                                                                                                                                                                                                        | 6 metres (of unrestricted carriageway)     |
| Raleigh Road                   | fronting No. 95 Raleigh Road                                                                                                                                                                                                                                                                                                                                                                                                                                                                                                                                                                                                                                                                                                                                                                                                                                                                                                                                                                                                                                                                                                                                                                                                                                                                                                                                                                                                                                                                                                                                                                                                                                                                                                                                                                                                                                                                                                                                                                                                                                                                                                   |                                            |
| Westmacott Drive, west of the  | Section of unrestricted carriageway on the southern side of Westmacott Drive, west of the junction with Padstow Walk                                                                                                                                                                                                                                                                                                                                                                                                                                                                                                                                                                                                                                                                                                                                                                                                                                                                                                                                                                                                                                                                                                                                                                                                                                                                                                                                                                                                                                                                                                                                                                                                                                                                                                                                                                                                                                                                                                                                                                                                           | 7 metres (of unrestricted carriageway)     |
| junction with Padstow Walk     |                                                                                                                                                                                                                                                                                                                                                                                                                                                                                                                                                                                                                                                                                                                                                                                                                                                                                                                                                                                                                                                                                                                                                                                                                                                                                                                                                                                                                                                                                                                                                                                                                                                                                                                                                                                                                                                                                                                                                                                                                                                                                                                                |                                            |
| Westmacott Drive, at the       | Continue of the section of a section of the section | 7 metres (5 metres of unrestricted         |
| southernmost junction with     | Section of unrestricted carriageway on the northern side of Westmacott                                                                                                                                                                                                                                                                                                                                                                                                                                                                                                                                                                                                                                                                                                                                                                                                                                                                                                                                                                                                                                                                                                                                                                                                                                                                                                                                                                                                                                                                                                                                                                                                                                                                                                                                                                                                                                                                                                                                                                                                                                                         | carriageway and 2 metres of double yellow  |
| Bedfont Lane                   | Drive, west of the southernmost junction with Bedfont Lane                                                                                                                                                                                                                                                                                                                                                                                                                                                                                                                                                                                                                                                                                                                                                                                                                                                                                                                                                                                                                                                                                                                                                                                                                                                                                                                                                                                                                                                                                                                                                                                                                                                                                                                                                                                                                                                                                                                                                                                                                                                                     | line)                                      |