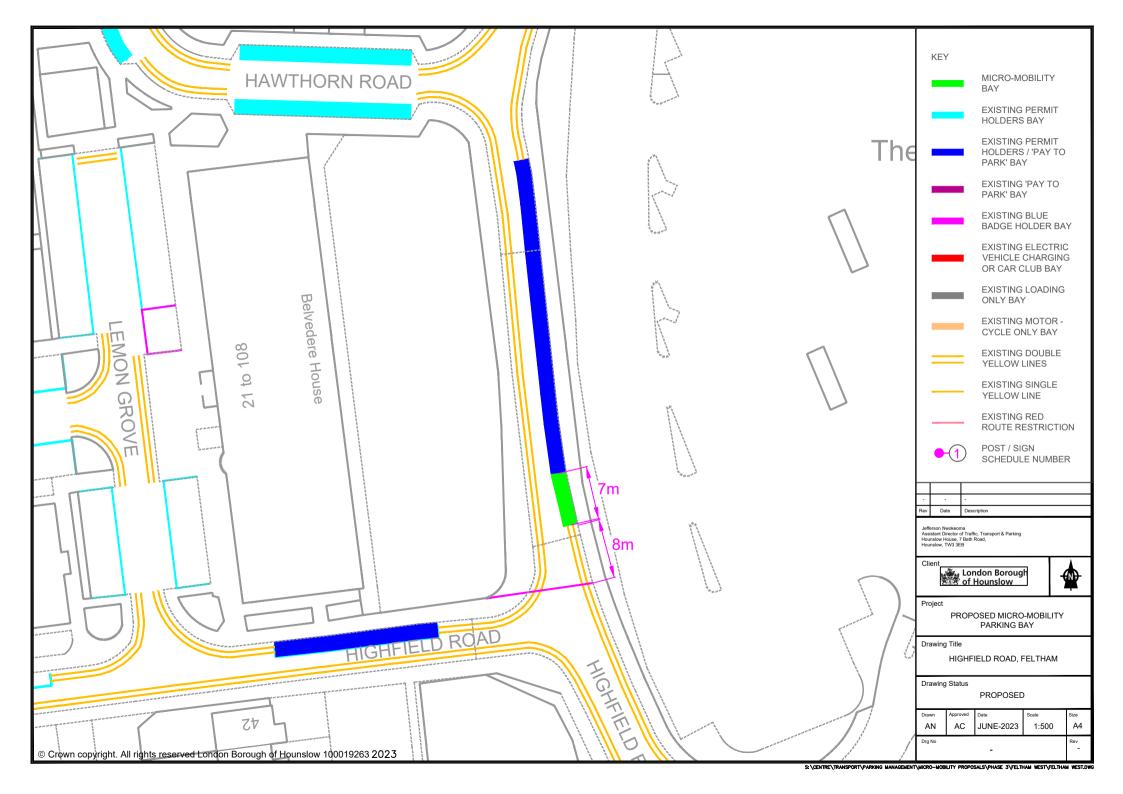

| Street Name                    | Location Description                                                                                                                                                                                                                                                                                                                                                                                                                                                                                                                                                                                                                                                                                                                                                                                                                                                                                                                                                                                                                                                                                                                                                                                                                                                                                                                                                                                                                                                                                                                                                                                                                                                                                                                                                                                                                                                                                                                                                                                                                                                                                                           | Length of Bay                              |
|--------------------------------|--------------------------------------------------------------------------------------------------------------------------------------------------------------------------------------------------------------------------------------------------------------------------------------------------------------------------------------------------------------------------------------------------------------------------------------------------------------------------------------------------------------------------------------------------------------------------------------------------------------------------------------------------------------------------------------------------------------------------------------------------------------------------------------------------------------------------------------------------------------------------------------------------------------------------------------------------------------------------------------------------------------------------------------------------------------------------------------------------------------------------------------------------------------------------------------------------------------------------------------------------------------------------------------------------------------------------------------------------------------------------------------------------------------------------------------------------------------------------------------------------------------------------------------------------------------------------------------------------------------------------------------------------------------------------------------------------------------------------------------------------------------------------------------------------------------------------------------------------------------------------------------------------------------------------------------------------------------------------------------------------------------------------------------------------------------------------------------------------------------------------------|--------------------------------------------|
| Ashford Road, adjacent to Oak  | Section of unrestricted footway on the northern side of Ashford Road, fronting Oak Hill Academy                                                                                                                                                                                                                                                                                                                                                                                                                                                                                                                                                                                                                                                                                                                                                                                                                                                                                                                                                                                                                                                                                                                                                                                                                                                                                                                                                                                                                                                                                                                                                                                                                                                                                                                                                                                                                                                                                                                                                                                                                                | 7 metres (of footway)                      |
| <u>Hill Academy</u>            |                                                                                                                                                                                                                                                                                                                                                                                                                                                                                                                                                                                                                                                                                                                                                                                                                                                                                                                                                                                                                                                                                                                                                                                                                                                                                                                                                                                                                                                                                                                                                                                                                                                                                                                                                                                                                                                                                                                                                                                                                                                                                                                                |                                            |
| Bedfont Lane, adjacent to      | Footway in public realm area adjacent to pedestrian railway bridge                                                                                                                                                                                                                                                                                                                                                                                                                                                                                                                                                                                                                                                                                                                                                                                                                                                                                                                                                                                                                                                                                                                                                                                                                                                                                                                                                                                                                                                                                                                                                                                                                                                                                                                                                                                                                                                                                                                                                                                                                                                             | 7 metres (of footway)                      |
| <u>Feltham Train Station</u>   |                                                                                                                                                                                                                                                                                                                                                                                                                                                                                                                                                                                                                                                                                                                                                                                                                                                                                                                                                                                                                                                                                                                                                                                                                                                                                                                                                                                                                                                                                                                                                                                                                                                                                                                                                                                                                                                                                                                                                                                                                                                                                                                                |                                            |
| Bedfont Road, opposite No. 66  | Section of unrestricted carriageway on the southern side of Bedfont                                                                                                                                                                                                                                                                                                                                                                                                                                                                                                                                                                                                                                                                                                                                                                                                                                                                                                                                                                                                                                                                                                                                                                                                                                                                                                                                                                                                                                                                                                                                                                                                                                                                                                                                                                                                                                                                                                                                                                                                                                                            | 7 metres (of unrestricted carriageway)     |
| Bedfont Road                   | Road, opposite No. 66 Bedfont Road                                                                                                                                                                                                                                                                                                                                                                                                                                                                                                                                                                                                                                                                                                                                                                                                                                                                                                                                                                                                                                                                                                                                                                                                                                                                                                                                                                                                                                                                                                                                                                                                                                                                                                                                                                                                                                                                                                                                                                                                                                                                                             |                                            |
| Chertsey Road (access road)    | Section of unrestricted carriageway on the eastern side of Chertsey Road                                                                                                                                                                                                                                                                                                                                                                                                                                                                                                                                                                                                                                                                                                                                                                                                                                                                                                                                                                                                                                                                                                                                                                                                                                                                                                                                                                                                                                                                                                                                                                                                                                                                                                                                                                                                                                                                                                                                                                                                                                                       | 6 metres (of unrestricted carriageway)     |
| junction with Cranleigh Road   | service road, fronting No. 67 Chertsey Road                                                                                                                                                                                                                                                                                                                                                                                                                                                                                                                                                                                                                                                                                                                                                                                                                                                                                                                                                                                                                                                                                                                                                                                                                                                                                                                                                                                                                                                                                                                                                                                                                                                                                                                                                                                                                                                                                                                                                                                                                                                                                    |                                            |
| High Street, Feltham junction  | Section of unrestricted footway on the western side of High Street, south                                                                                                                                                                                                                                                                                                                                                                                                                                                                                                                                                                                                                                                                                                                                                                                                                                                                                                                                                                                                                                                                                                                                                                                                                                                                                                                                                                                                                                                                                                                                                                                                                                                                                                                                                                                                                                                                                                                                                                                                                                                      | 6 metres (of footway)                      |
| with Bedfont Lane              | of the junction with Bedfont Lane                                                                                                                                                                                                                                                                                                                                                                                                                                                                                                                                                                                                                                                                                                                                                                                                                                                                                                                                                                                                                                                                                                                                                                                                                                                                                                                                                                                                                                                                                                                                                                                                                                                                                                                                                                                                                                                                                                                                                                                                                                                                                              |                                            |
| Highfield Road, adjacent to    | 7 metres of 'resident permit / pay to park' parking bay on the eastern                                                                                                                                                                                                                                                                                                                                                                                                                                                                                                                                                                                                                                                                                                                                                                                                                                                                                                                                                                                                                                                                                                                                                                                                                                                                                                                                                                                                                                                                                                                                                                                                                                                                                                                                                                                                                                                                                                                                                                                                                                                         | 7 metres (of resident permit / pay to park |
| 'The Centre' car park          | side of Highfield Road, adjacent to 'The Centre' car park                                                                                                                                                                                                                                                                                                                                                                                                                                                                                                                                                                                                                                                                                                                                                                                                                                                                                                                                                                                                                                                                                                                                                                                                                                                                                                                                                                                                                                                                                                                                                                                                                                                                                                                                                                                                                                                                                                                                                                                                                                                                      | bay)                                       |
| St Dunstan's Road, adjacent to | Section of unrestricted carriageway on the western side of St Dunstan's                                                                                                                                                                                                                                                                                                                                                                                                                                                                                                                                                                                                                                                                                                                                                                                                                                                                                                                                                                                                                                                                                                                                                                                                                                                                                                                                                                                                                                                                                                                                                                                                                                                                                                                                                                                                                                                                                                                                                                                                                                                        | 6 metres (of unrestricted carriageway)     |
| No. 250 High Street            | Road, adjacent to No. 250 High Street                                                                                                                                                                                                                                                                                                                                                                                                                                                                                                                                                                                                                                                                                                                                                                                                                                                                                                                                                                                                                                                                                                                                                                                                                                                                                                                                                                                                                                                                                                                                                                                                                                                                                                                                                                                                                                                                                                                                                                                                                                                                                          |                                            |
| Raleigh Road, outside No. 95   | Section of unrestricted carriageway on the eastern side of Raleigh Road                                                                                                                                                                                                                                                                                                                                                                                                                                                                                                                                                                                                                                                                                                                                                                                                                                                                                                                                                                                                                                                                                                                                                                                                                                                                                                                                                                                                                                                                                                                                                                                                                                                                                                                                                                                                                                                                                                                                                                                                                                                        | 6 metres (of unrestricted carriageway)     |
| Raleigh Road                   | fronting No. 95 Raleigh Road                                                                                                                                                                                                                                                                                                                                                                                                                                                                                                                                                                                                                                                                                                                                                                                                                                                                                                                                                                                                                                                                                                                                                                                                                                                                                                                                                                                                                                                                                                                                                                                                                                                                                                                                                                                                                                                                                                                                                                                                                                                                                                   |                                            |
| Westmacott Drive, west of the  | Section of unrestricted carriageway on the southern side of Westmacott Drive, west of the junction with Padstow Walk                                                                                                                                                                                                                                                                                                                                                                                                                                                                                                                                                                                                                                                                                                                                                                                                                                                                                                                                                                                                                                                                                                                                                                                                                                                                                                                                                                                                                                                                                                                                                                                                                                                                                                                                                                                                                                                                                                                                                                                                           | 7 metres (of unrestricted carriageway)     |
| junction with Padstow Walk     |                                                                                                                                                                                                                                                                                                                                                                                                                                                                                                                                                                                                                                                                                                                                                                                                                                                                                                                                                                                                                                                                                                                                                                                                                                                                                                                                                                                                                                                                                                                                                                                                                                                                                                                                                                                                                                                                                                                                                                                                                                                                                                                                |                                            |
| Westmacott Drive, at the       | Continue of the section of a section of the section | 7 metres (5 metres of unrestricted         |
| southernmost junction with     | Section of unrestricted carriageway on the northern side of Westmacott                                                                                                                                                                                                                                                                                                                                                                                                                                                                                                                                                                                                                                                                                                                                                                                                                                                                                                                                                                                                                                                                                                                                                                                                                                                                                                                                                                                                                                                                                                                                                                                                                                                                                                                                                                                                                                                                                                                                                                                                                                                         | carriageway and 2 metres of double yellow  |
| Bedfont Lane                   | Drive, west of the southernmost junction with Bedfont Lane                                                                                                                                                                                                                                                                                                                                                                                                                                                                                                                                                                                                                                                                                                                                                                                                                                                                                                                                                                                                                                                                                                                                                                                                                                                                                                                                                                                                                                                                                                                                                                                                                                                                                                                                                                                                                                                                                                                                                                                                                                                                     | line)                                      |