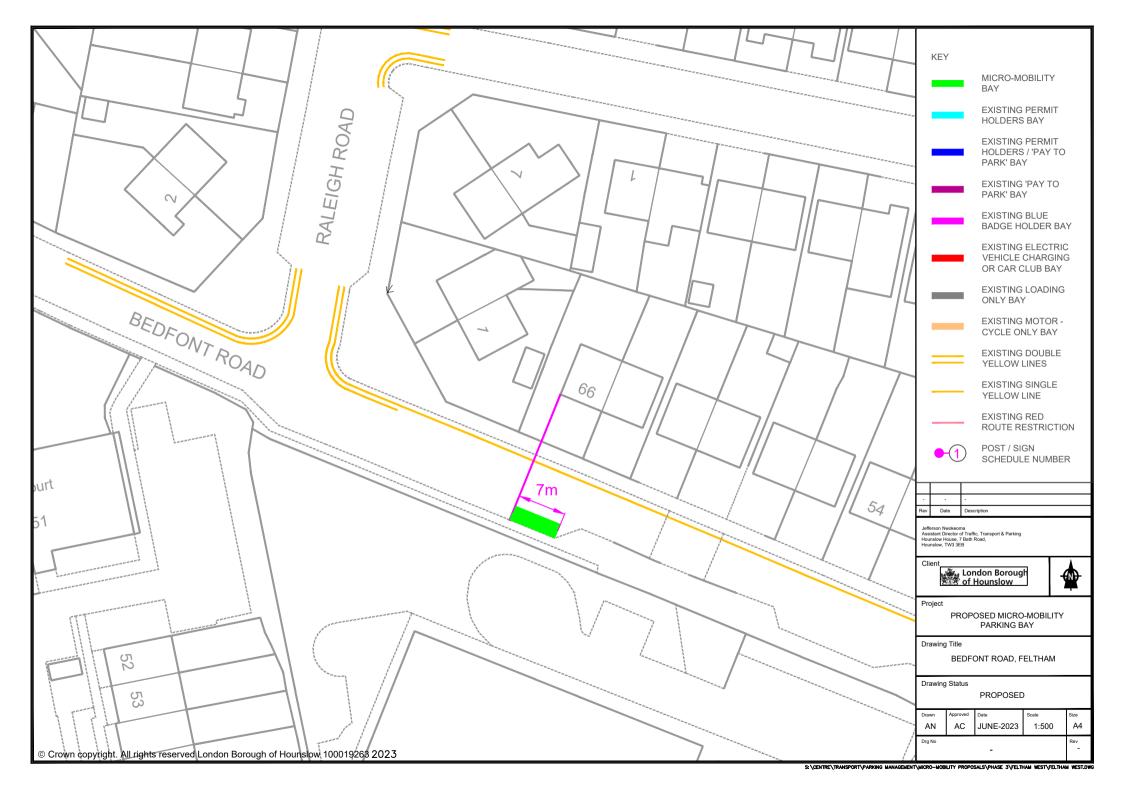

## <u>Appendix 3 – Proposed micromobility locations within the Feltham West Ward</u>

For the Feltham West ward, there are a total of 10 micromobility locations proposed. All bays are proposed on the carriageway unless otherwise identified in the location description.

| Street Name                    | Location Description                                                                                                                                                                                                                                                                                                                                                                                                                                                                                                                                                                                                                                                                                                                                                                                                                                                                                                                                                                                                                                                                                                                                                                                                                                                                                                                                                                                                                                                                                                                                                                                                                                                                                                                                                                                                                                                                                                                                                                                                                                                                                                           | Length of Bay                              |
|--------------------------------|--------------------------------------------------------------------------------------------------------------------------------------------------------------------------------------------------------------------------------------------------------------------------------------------------------------------------------------------------------------------------------------------------------------------------------------------------------------------------------------------------------------------------------------------------------------------------------------------------------------------------------------------------------------------------------------------------------------------------------------------------------------------------------------------------------------------------------------------------------------------------------------------------------------------------------------------------------------------------------------------------------------------------------------------------------------------------------------------------------------------------------------------------------------------------------------------------------------------------------------------------------------------------------------------------------------------------------------------------------------------------------------------------------------------------------------------------------------------------------------------------------------------------------------------------------------------------------------------------------------------------------------------------------------------------------------------------------------------------------------------------------------------------------------------------------------------------------------------------------------------------------------------------------------------------------------------------------------------------------------------------------------------------------------------------------------------------------------------------------------------------------|--------------------------------------------|
| Ashford Road, adjacent to Oak  | Section of unrestricted footway on the northern side of Ashford Road, fronting Oak Hill Academy                                                                                                                                                                                                                                                                                                                                                                                                                                                                                                                                                                                                                                                                                                                                                                                                                                                                                                                                                                                                                                                                                                                                                                                                                                                                                                                                                                                                                                                                                                                                                                                                                                                                                                                                                                                                                                                                                                                                                                                                                                | 7 metres (of footway)                      |
| <u>Hill Academy</u>            |                                                                                                                                                                                                                                                                                                                                                                                                                                                                                                                                                                                                                                                                                                                                                                                                                                                                                                                                                                                                                                                                                                                                                                                                                                                                                                                                                                                                                                                                                                                                                                                                                                                                                                                                                                                                                                                                                                                                                                                                                                                                                                                                |                                            |
| Bedfont Lane, adjacent to      | Footway in public realm area adjacent to pedestrian railway bridge                                                                                                                                                                                                                                                                                                                                                                                                                                                                                                                                                                                                                                                                                                                                                                                                                                                                                                                                                                                                                                                                                                                                                                                                                                                                                                                                                                                                                                                                                                                                                                                                                                                                                                                                                                                                                                                                                                                                                                                                                                                             | 7 metres (of footway)                      |
| <u>Feltham Train Station</u>   |                                                                                                                                                                                                                                                                                                                                                                                                                                                                                                                                                                                                                                                                                                                                                                                                                                                                                                                                                                                                                                                                                                                                                                                                                                                                                                                                                                                                                                                                                                                                                                                                                                                                                                                                                                                                                                                                                                                                                                                                                                                                                                                                |                                            |
| Bedfont Road, opposite No. 66  | Section of unrestricted carriageway on the southern side of Bedfont                                                                                                                                                                                                                                                                                                                                                                                                                                                                                                                                                                                                                                                                                                                                                                                                                                                                                                                                                                                                                                                                                                                                                                                                                                                                                                                                                                                                                                                                                                                                                                                                                                                                                                                                                                                                                                                                                                                                                                                                                                                            | 7 metres (of unrestricted carriageway)     |
| Bedfont Road                   | Road, opposite No. 66 Bedfont Road                                                                                                                                                                                                                                                                                                                                                                                                                                                                                                                                                                                                                                                                                                                                                                                                                                                                                                                                                                                                                                                                                                                                                                                                                                                                                                                                                                                                                                                                                                                                                                                                                                                                                                                                                                                                                                                                                                                                                                                                                                                                                             |                                            |
| Chertsey Road (access road)    | Section of unrestricted carriageway on the eastern side of Chertsey Road                                                                                                                                                                                                                                                                                                                                                                                                                                                                                                                                                                                                                                                                                                                                                                                                                                                                                                                                                                                                                                                                                                                                                                                                                                                                                                                                                                                                                                                                                                                                                                                                                                                                                                                                                                                                                                                                                                                                                                                                                                                       | 6 metres (of unrestricted carriageway)     |
| junction with Cranleigh Road   | service road, fronting No. 67 Chertsey Road                                                                                                                                                                                                                                                                                                                                                                                                                                                                                                                                                                                                                                                                                                                                                                                                                                                                                                                                                                                                                                                                                                                                                                                                                                                                                                                                                                                                                                                                                                                                                                                                                                                                                                                                                                                                                                                                                                                                                                                                                                                                                    |                                            |
| High Street, Feltham junction  | Section of unrestricted footway on the western side of High Street, south                                                                                                                                                                                                                                                                                                                                                                                                                                                                                                                                                                                                                                                                                                                                                                                                                                                                                                                                                                                                                                                                                                                                                                                                                                                                                                                                                                                                                                                                                                                                                                                                                                                                                                                                                                                                                                                                                                                                                                                                                                                      | 6 metres (of footway)                      |
| with Bedfont Lane              | of the junction with Bedfont Lane                                                                                                                                                                                                                                                                                                                                                                                                                                                                                                                                                                                                                                                                                                                                                                                                                                                                                                                                                                                                                                                                                                                                                                                                                                                                                                                                                                                                                                                                                                                                                                                                                                                                                                                                                                                                                                                                                                                                                                                                                                                                                              |                                            |
| Highfield Road, adjacent to    | 7 metres of 'resident permit / pay to park' parking bay on the eastern                                                                                                                                                                                                                                                                                                                                                                                                                                                                                                                                                                                                                                                                                                                                                                                                                                                                                                                                                                                                                                                                                                                                                                                                                                                                                                                                                                                                                                                                                                                                                                                                                                                                                                                                                                                                                                                                                                                                                                                                                                                         | 7 metres (of resident permit / pay to park |
| 'The Centre' car park          | side of Highfield Road, adjacent to 'The Centre' car park                                                                                                                                                                                                                                                                                                                                                                                                                                                                                                                                                                                                                                                                                                                                                                                                                                                                                                                                                                                                                                                                                                                                                                                                                                                                                                                                                                                                                                                                                                                                                                                                                                                                                                                                                                                                                                                                                                                                                                                                                                                                      | bay)                                       |
| St Dunstan's Road, adjacent to | Section of unrestricted carriageway on the western side of St Dunstan's                                                                                                                                                                                                                                                                                                                                                                                                                                                                                                                                                                                                                                                                                                                                                                                                                                                                                                                                                                                                                                                                                                                                                                                                                                                                                                                                                                                                                                                                                                                                                                                                                                                                                                                                                                                                                                                                                                                                                                                                                                                        | 6 metres (of unrestricted carriageway)     |
| No. 250 High Street            | Road, adjacent to No. 250 High Street                                                                                                                                                                                                                                                                                                                                                                                                                                                                                                                                                                                                                                                                                                                                                                                                                                                                                                                                                                                                                                                                                                                                                                                                                                                                                                                                                                                                                                                                                                                                                                                                                                                                                                                                                                                                                                                                                                                                                                                                                                                                                          |                                            |
| Raleigh Road, outside No. 95   | Section of unrestricted carriageway on the eastern side of Raleigh Road                                                                                                                                                                                                                                                                                                                                                                                                                                                                                                                                                                                                                                                                                                                                                                                                                                                                                                                                                                                                                                                                                                                                                                                                                                                                                                                                                                                                                                                                                                                                                                                                                                                                                                                                                                                                                                                                                                                                                                                                                                                        | 6 metres (of unrestricted carriageway)     |
| Raleigh Road                   | fronting No. 95 Raleigh Road                                                                                                                                                                                                                                                                                                                                                                                                                                                                                                                                                                                                                                                                                                                                                                                                                                                                                                                                                                                                                                                                                                                                                                                                                                                                                                                                                                                                                                                                                                                                                                                                                                                                                                                                                                                                                                                                                                                                                                                                                                                                                                   |                                            |
| Westmacott Drive, west of the  | Section of unrestricted carriageway on the southern side of Westmacott Drive, west of the junction with Padstow Walk                                                                                                                                                                                                                                                                                                                                                                                                                                                                                                                                                                                                                                                                                                                                                                                                                                                                                                                                                                                                                                                                                                                                                                                                                                                                                                                                                                                                                                                                                                                                                                                                                                                                                                                                                                                                                                                                                                                                                                                                           | 7 metres (of unrestricted carriageway)     |
| junction with Padstow Walk     |                                                                                                                                                                                                                                                                                                                                                                                                                                                                                                                                                                                                                                                                                                                                                                                                                                                                                                                                                                                                                                                                                                                                                                                                                                                                                                                                                                                                                                                                                                                                                                                                                                                                                                                                                                                                                                                                                                                                                                                                                                                                                                                                |                                            |
| Westmacott Drive, at the       | Continue of the section of a section of the section | 7 metres (5 metres of unrestricted         |
| southernmost junction with     | Section of unrestricted carriageway on the northern side of Westmacott                                                                                                                                                                                                                                                                                                                                                                                                                                                                                                                                                                                                                                                                                                                                                                                                                                                                                                                                                                                                                                                                                                                                                                                                                                                                                                                                                                                                                                                                                                                                                                                                                                                                                                                                                                                                                                                                                                                                                                                                                                                         | carriageway and 2 metres of double yellow  |
| Bedfont Lane                   | Drive, west of the southernmost junction with Bedfont Lane                                                                                                                                                                                                                                                                                                                                                                                                                                                                                                                                                                                                                                                                                                                                                                                                                                                                                                                                                                                                                                                                                                                                                                                                                                                                                                                                                                                                                                                                                                                                                                                                                                                                                                                                                                                                                                                                                                                                                                                                                                                                     | line)                                      |