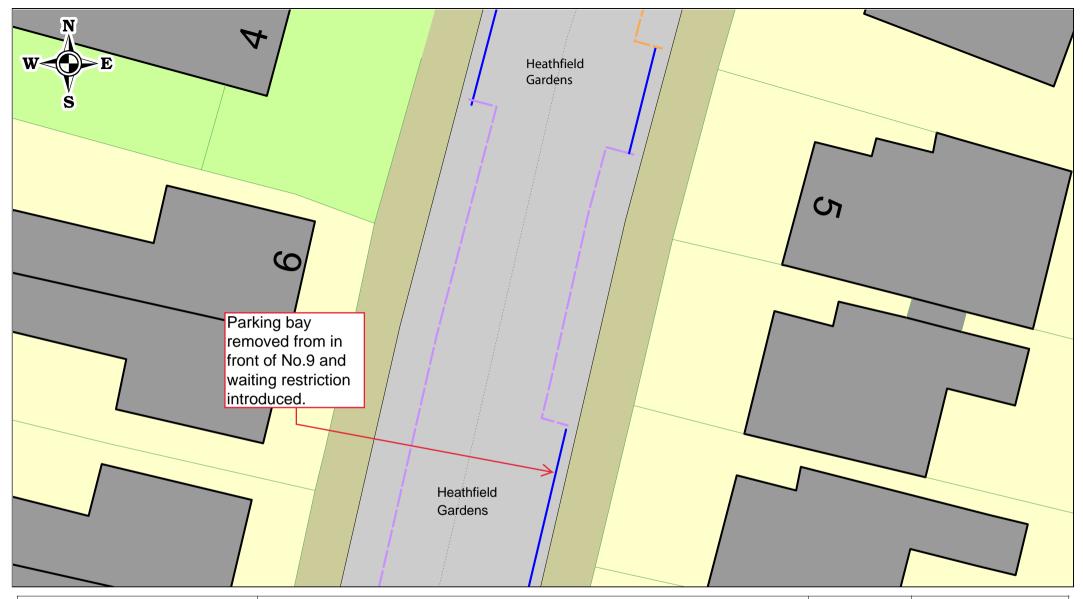

### **Schedule**

| 1                    | 2                                                                                                                                                                           | 3                                |
|----------------------|-----------------------------------------------------------------------------------------------------------------------------------------------------------------------------|----------------------------------|
| No. of parking place | Designated parking place                                                                                                                                                    | Special<br>manner of<br>standing |
| 186                  | Heathfield Gardens, Chiswick, south-east side, from a point 3.8 metres north-east of the boundary of Nos.5/7 Heathfield Gardens south-westwards for a distance of 15 metres | -                                |

This Order amends the Order of 2009 to facilitate a vehicle crossover to No.9 Heathfield Gardens, Chiswick.

2023 No.49

The London Borough of Hounslow (Twickenham Stadium Event Day) (Parking Places) (Amendment No.10) Order 2023

## Schedule 1 (continued)

| 1<br>Item<br>Number | 2<br>Street                                                                                                                                                                                           | 3<br>Prescribed<br>hours |
|---------------------|-------------------------------------------------------------------------------------------------------------------------------------------------------------------------------------------------------|--------------------------|
|                     | Heathfield Gardens, Chiswick, London (continued)                                                                                                                                                      |                          |
|                     | (iii) from the party wall of Nos. 1-6 Windsor House and 5<br>Heathfield Gardens to a point 3.8 metres north-east of the<br>party wall of Nos. 5/7 Heathfield Gardens                                  | НН                       |
|                     | (iv) from a point 1 metre north-east of the party wall of Nos. 9/11 Heathfield Gardens to a point 3.5 metres south-west of the party wall of Nos. 11/13 Heathfield Gardens                            | НН                       |
|                     | (v) from a point 2.5 metres south-west of the party wall of Nos. 13/15 Heathfield Gardens to a point 1.1 metres south-west of the party wall of Nos. 19/21 Heathfield Gardens                         | НН                       |
|                     | <ul><li>(vi) from a point 7 metres south-west of the party wall of Nos.</li><li>19/21 Heathfield Gardens to a point 4 metres south-west of the party wall of Nos. 21/23 Heathfield Gardens</li></ul>  | НН                       |
|                     | (vii) from the party wall of Nos. 27/29 Heathfield Gardens north-eastwards for a distance of 4.5 metres                                                                                               | НН                       |
|                     | (viii) from a point 2 metres north-east of the party wall of Nos. 29/31 Heathfield Gardens to a point 4 metres south-west of the party wall of Nos. 29/31 Heathfield Gardens                          | НН                       |
|                     | (ix) from a point 3 metres south-west of the party wall of Nos. 31/33 Heathfield Gardens to a point 2.5 metres north-east of the party wall of Nos. 35/37 Heathfield Gardens                          | НН                       |
|                     | (x) from a point 2.5 metres south-west of the party wall of Nos. 35/37 Heathfield Gardens to a point 2 metres south-west of the common boundary of Nos. 37/39 Heathfield Gardens                      | НН                       |
|                     | (xi) from a point 14 metres south-west of the party wall of the common boundary of Nos. 37/39 Heathfield Gardens to a point 14.9 metres south-west of the party wall of Nos. 39/41 Heathfield Gardens | НН                       |
|                     | (xii) from a point 37.5 metres south-west of the party wall of Nos. 39/41 Heathfield Gardens to its junction with Barrowgate Road                                                                     | А                        |

## **Provision of vehicle crossovers**

The proposed Orders are necessary to remove existing parking places and introduce waiting restrictions in Heathfield Gardens, Chiswick, and Southland Way, Hounslow, to facilitate the provision of a new vehicle crossover at No.9 Heathfield Gardens, Chiswick, and at No.17 Southland Way, Hounslow.