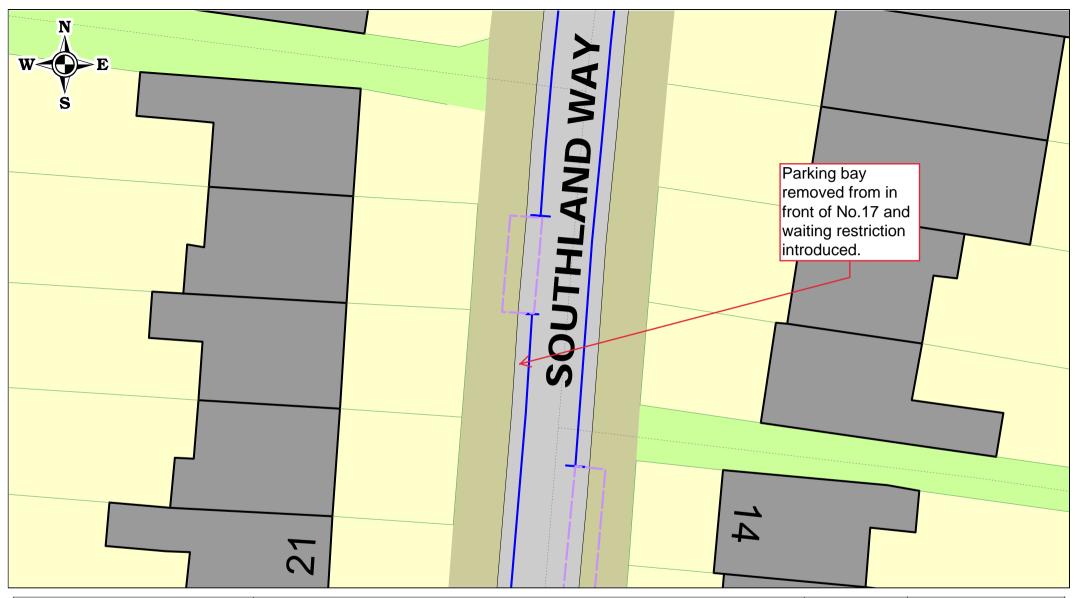

#### Schedule

| 1                    | 2                                                                                                                        | 3                                |
|----------------------|--------------------------------------------------------------------------------------------------------------------------|----------------------------------|
| No. of parking place | Designated parking place                                                                                                 | Special<br>manner of<br>standing |
| 691                  | Southland Way, Hounslow, west side, from the party wall of Nos.15/17 Southland Way northwards for a distance of 5 metres | 2 wheels<br>on footway           |

This Order amends the Order of 2019 to facilitate a vehicle crossover outside No.17 Southland Way, Isleworth.

2023 No.50

The London Borough of Hounslow (Waiting and Loading Restriction) (Amendment No.328) Order 2023

## Schedule 1 (continued)

| 1<br>Item<br>Number | 2<br>Street                                                                                                                                                                        | 3<br>Prescribed<br>hours |
|---------------------|------------------------------------------------------------------------------------------------------------------------------------------------------------------------------------|--------------------------|
| 1031                | Southland Way, Hounslow (a) both side, (i) from a point 8.0 metres south-west of the south-western kerb-line of Central Avenue to that kerb-line                                   | А                        |
|                     | <ul><li>(b) east side,</li><li>(i) from a point 7 metres south of its junction with Central Avenue to a point 5 metres north of the boundary of Nos. 14/16 Southland Way</li></ul> | LLLL                     |
|                     | (ii) from a point 6 metres south of the boundary of Nos. 14/16<br>Southland Way to a point 5 metres north of the boundary of<br>Nos. 18/20 Southland Way                           | LLLL                     |
|                     | (iii) from a point 4 metres south of the boundary of Nos. 22/24<br>Southland Way to its southern extent                                                                            | LLLL                     |
|                     | (c) west side, (i) from a point 1 metres north of the boundary of Nos. 3/5 Southland Way to a point 31 metres south of its junction with Central Avenue                            | LLLL                     |
|                     | (ii) from the boundary of Nos. 7/9 Southland Way to a point 4 metres south of the boundary of Nos. 5/7 Southland Way                                                               | LLLL                     |
|                     | (iii) from a point 5 metres north of the boundary of Nos. 15/17<br>Southland Way to the boundary of Nos. 9/11 Rosebery<br>Road                                                     | LLLL                     |
|                     | (iv) from the boundary of Nos.15/17 Southland Way to its southern extent                                                                                                           | LLLL                     |

## **Provision of vehicle crossovers**

The proposed Orders are necessary to remove existing parking places and introduce waiting restrictions in Heathfield Gardens, Chiswick, and Southland Way, Hounslow, to facilitate the provision of a new vehicle crossover at No.9 Heathfield Gardens, Chiswick, and at No.17 Southland Way, Hounslow.