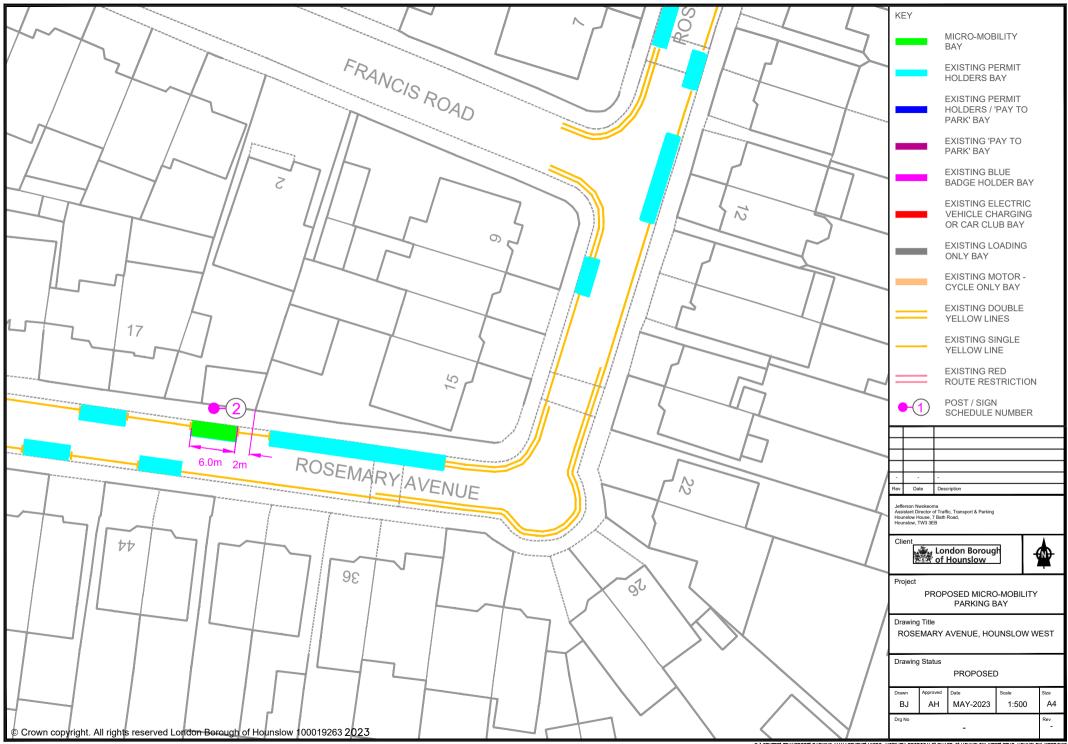

| Street Name     | Location Description                                                                                        | Length of Bay                            |
|-----------------|-------------------------------------------------------------------------------------------------------------|------------------------------------------|
| Basildene Road  | Opposite Basildene House                                                                                    | 7 metres (of unrestricted carriageway)   |
| Bath Road       | Outside 364 to 366 Bath Road (Best Foods shop) within inset footway                                         | 8.8 metres (of footway)                  |
| Bath Road       | On the footway, west of the entrance of Hounslow West underground station                                   | 6.8 metres (of footway)                  |
| Cambridge Road  | Adjacent to 134 Martindale Road                                                                             | 7 metres (of unrestricted carriageway)   |
| Cranbrook Road  | Cranbrook Road adjacent to 335 Staines Road                                                                 | 7 metres (of unrestricted carriageway)   |
| Dene Avenue     | Dene Avenue at the junction with Sutton Lane adjacent to Park Lodge House                                   | 7.2 metres (of unrestricted carriageway) |
| Francis Road    | Opposite No 61 Francis Road                                                                                 | 6 metres (of unrestricted carriageway)   |
| Hussar's Close  | Adjacent to No 26 Heathdale Avenue                                                                          | 5.6 metres (of unrestricted carriageway) |
| Laurel Gardens  | Adjacent to No 3 Barrack Road                                                                               | 7 metres (of unrestricted carriageway)   |
| Martindale Road | Outside 85 Martindale Road within Resident parking bay                                                      | 7 metres (of resident permit bay)        |
| Rosemary Avenue | Adjacent to No 15 Rosemary Avenue within Resident permit parking bay                                        | 6 metres (of resident permit bay)        |
| Staines Road    | On the footway adjacent to the boundary of 577 to 579 Staines<br>Road extending towards outside Eaton House | 9.6 metres (of footway)                  |
| Staines Road    | Outside 23/59 Trinity Square, Staines Road                                                                  | 9.6 metres (of footway)                  |