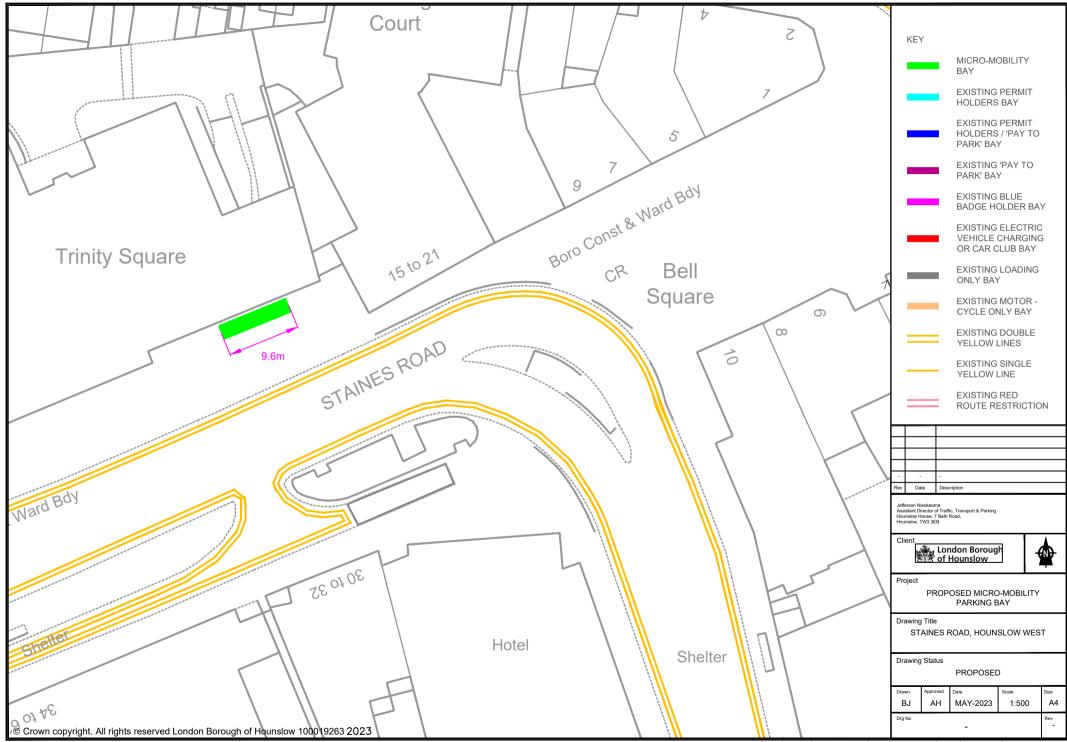

| Street Name     | Location Description                                                                                        | Length of Bay                            |
|-----------------|-------------------------------------------------------------------------------------------------------------|------------------------------------------|
| Basildene Road  | Opposite Basildene House                                                                                    | 7 metres (of unrestricted carriageway)   |
| Bath Road       | Outside 364 to 366 Bath Road (Best Foods shop) within inset footway                                         | 8.8 metres (of footway)                  |
| Bath Road       | On the footway, west of the entrance of Hounslow West underground station                                   | 6.8 metres (of footway)                  |
| Cambridge Road  | Adjacent to 134 Martindale Road                                                                             | 7 metres (of unrestricted carriageway)   |
| Cranbrook Road  | Cranbrook Road adjacent to 335 Staines Road                                                                 | 7 metres (of unrestricted carriageway)   |
| Dene Avenue     | Dene Avenue at the junction with Sutton Lane adjacent to Park Lodge House                                   | 7.2 metres (of unrestricted carriageway) |
| Francis Road    | Opposite No 61 Francis Road                                                                                 | 6 metres (of unrestricted carriageway)   |
| Hussar's Close  | Adjacent to No 26 Heathdale Avenue                                                                          | 5.6 metres (of unrestricted carriageway) |
| Laurel Gardens  | Adjacent to No 3 Barrack Road                                                                               | 7 metres (of unrestricted carriageway)   |
| Martindale Road | Outside 85 Martindale Road within Resident parking bay                                                      | 7 metres (of resident permit bay)        |
| Rosemary Avenue | Adjacent to No 15 Rosemary Avenue within Resident permit parking bay                                        | 6 metres (of resident permit bay)        |
| Staines Road    | On the footway adjacent to the boundary of 577 to 579 Staines<br>Road extending towards outside Eaton House | 9.6 metres (of footway)                  |
| Staines Road    | Outside 23/59 Trinity Square, Staines Road                                                                  | 9.6 metres (of footway)                  |