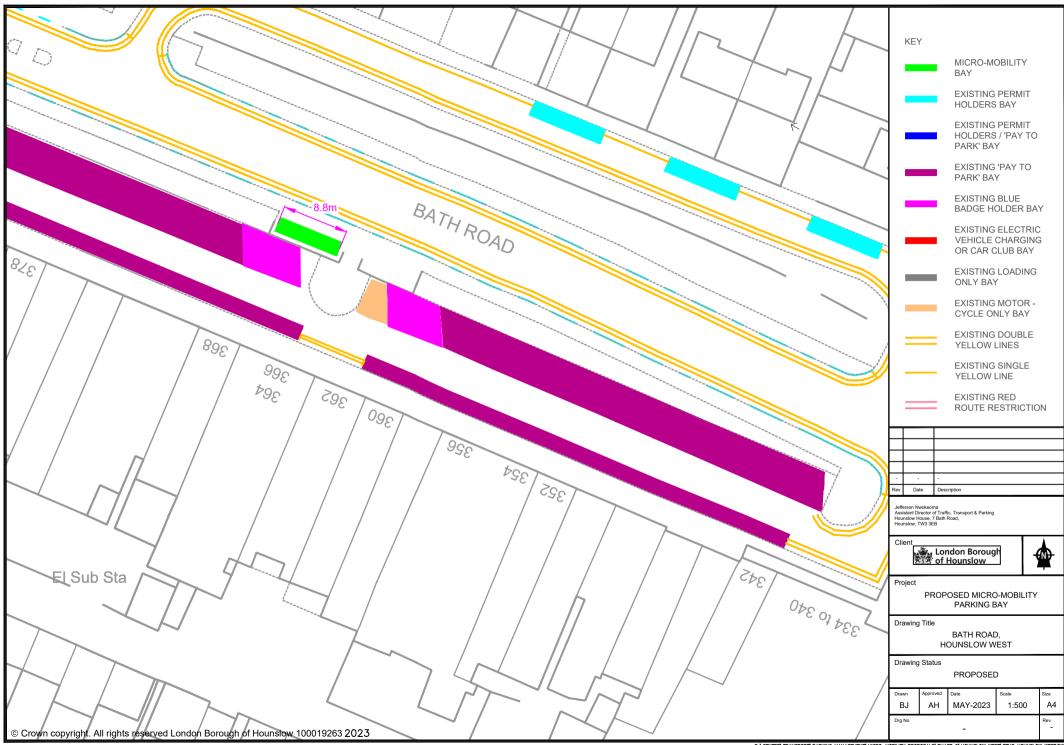

| Street Name     | Location Description                                                                                        | Length of Bay                            |
|-----------------|-------------------------------------------------------------------------------------------------------------|------------------------------------------|
| Basildene Road  | Opposite Basildene House                                                                                    | 7 metres (of unrestricted carriageway)   |
| Bath Road       | Outside 364 to 366 Bath Road (Best Foods shop) within inset footway                                         | 8.8 metres (of footway)                  |
| Bath Road       | On the footway, west of the entrance of Hounslow West underground station                                   | 6.8 metres (of footway)                  |
| Cambridge Road  | Adjacent to 134 Martindale Road                                                                             | 7 metres (of unrestricted carriageway)   |
| Cranbrook Road  | Cranbrook Road adjacent to 335 Staines Road                                                                 | 7 metres (of unrestricted carriageway)   |
| Dene Avenue     | Dene Avenue at the junction with Sutton Lane adjacent to Park Lodge House                                   | 7.2 metres (of unrestricted carriageway) |
| Francis Road    | Opposite No 61 Francis Road                                                                                 | 6 metres (of unrestricted carriageway)   |
| Hussar's Close  | Adjacent to No 26 Heathdale Avenue                                                                          | 5.6 metres (of unrestricted carriageway) |
| Laurel Gardens  | Adjacent to No 3 Barrack Road                                                                               | 7 metres (of unrestricted carriageway)   |
| Martindale Road | Outside 85 Martindale Road within Resident parking bay                                                      | 7 metres (of resident permit bay)        |
| Rosemary Avenue | Adjacent to No 15 Rosemary Avenue within Resident permit parking bay                                        | 6 metres (of resident permit bay)        |
| Staines Road    | On the footway adjacent to the boundary of 577 to 579 Staines<br>Road extending towards outside Eaton House | 9.6 metres (of footway)                  |
| Staines Road    | Outside 23/59 Trinity Square, Staines Road                                                                  | 9.6 metres (of footway)                  |