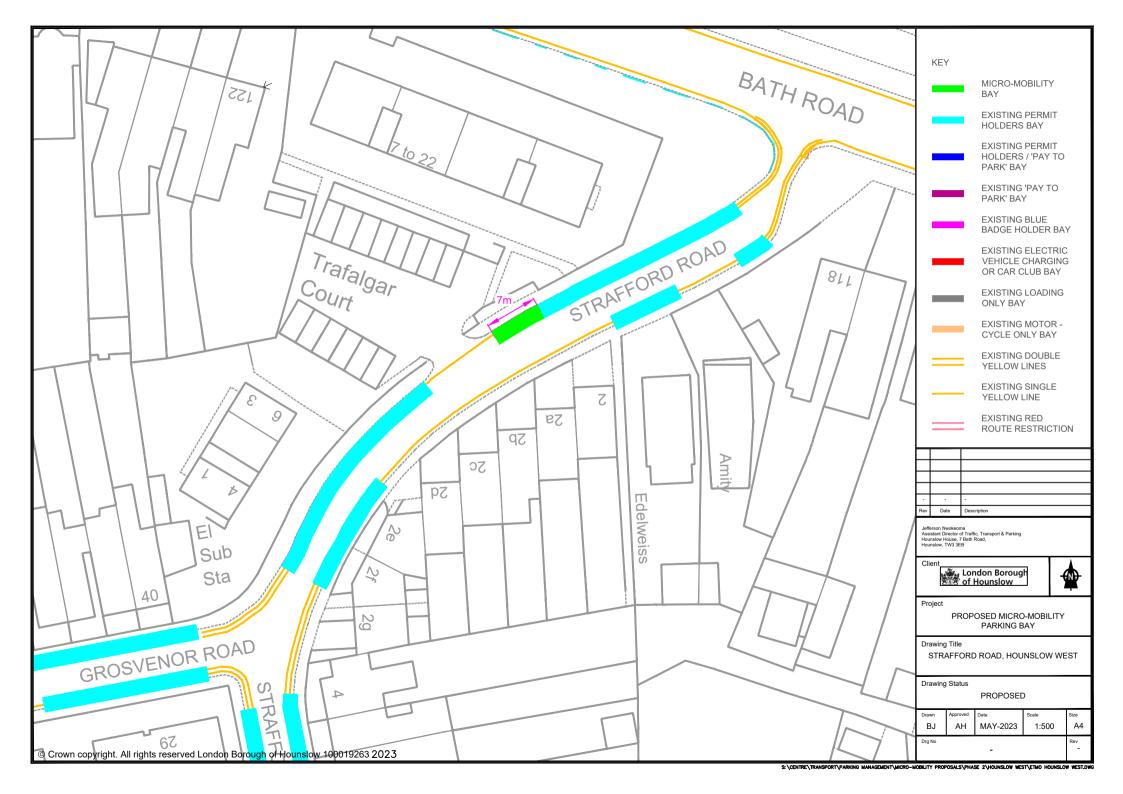

| Strafford Road Opposite 2 to 2b Strafford Road / metres (of resident permit bay) |  | Strafford Road | Opposite 2 to 2b Strafford Road | 7 metres (of resident permit bay) |
|----------------------------------------------------------------------------------|--|----------------|---------------------------------|-----------------------------------|
|----------------------------------------------------------------------------------|--|----------------|---------------------------------|-----------------------------------|