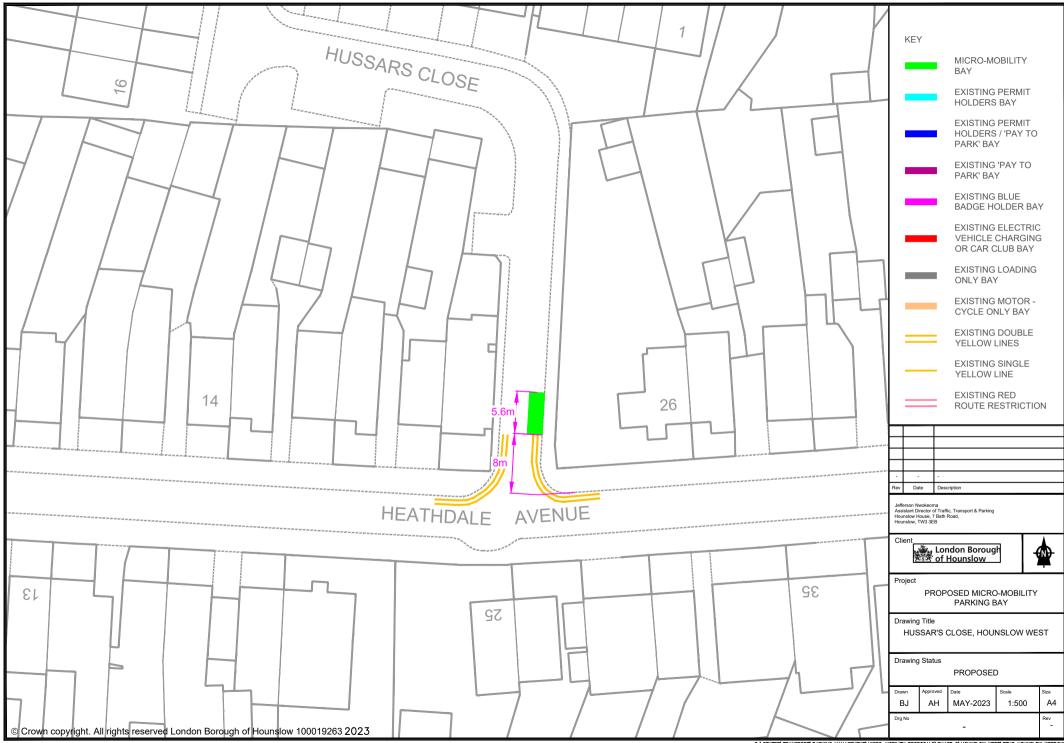

| Street Name     | Location Description                                                                                        | Length of Bay                            |
|-----------------|-------------------------------------------------------------------------------------------------------------|------------------------------------------|
| Basildene Road  | Opposite Basildene House                                                                                    | 7 metres (of unrestricted carriageway)   |
| Bath Road       | Outside 364 to 366 Bath Road (Best Foods shop) within inset footway                                         | 8.8 metres (of footway)                  |
| Bath Road       | On the footway, west of the entrance of Hounslow West underground station                                   | 6.8 metres (of footway)                  |
| Cambridge Road  | Adjacent to 134 Martindale Road                                                                             | 7 metres (of unrestricted carriageway)   |
| Cranbrook Road  | Cranbrook Road adjacent to 335 Staines Road                                                                 | 7 metres (of unrestricted carriageway)   |
| Dene Avenue     | Dene Avenue at the junction with Sutton Lane adjacent to Park Lodge House                                   | 7.2 metres (of unrestricted carriageway) |
| Francis Road    | Opposite No 61 Francis Road                                                                                 | 6 metres (of unrestricted carriageway)   |
| Hussar's Close  | Adjacent to No 26 Heathdale Avenue                                                                          | 5.6 metres (of unrestricted carriageway) |
| Laurel Gardens  | Adjacent to No 3 Barrack Road                                                                               | 7 metres (of unrestricted carriageway)   |
| Martindale Road | Outside 85 Martindale Road within Resident parking bay                                                      | 7 metres (of resident permit bay)        |
| Rosemary Avenue | Adjacent to No 15 Rosemary Avenue within Resident permit parking bay                                        | 6 metres (of resident permit bay)        |
| Staines Road    | On the footway adjacent to the boundary of 577 to 579 Staines<br>Road extending towards outside Eaton House | 9.6 metres (of footway)                  |
| Staines Road    | Outside 23/59 Trinity Square, Staines Road                                                                  | 9.6 metres (of footway)                  |