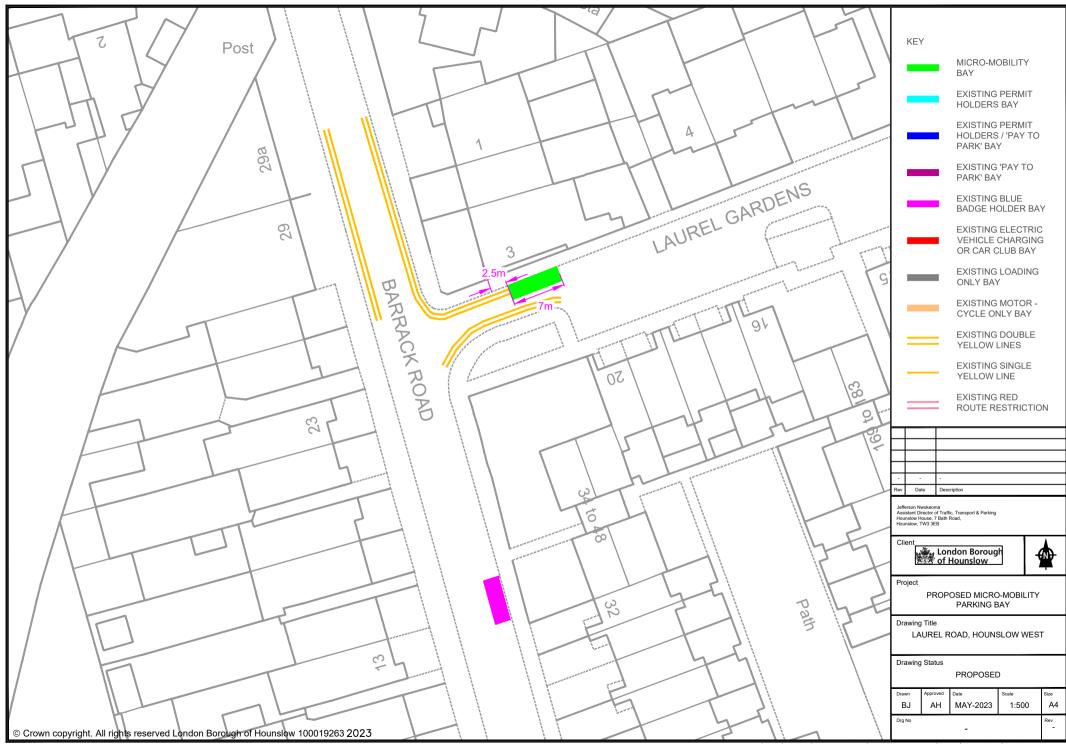

| Street Name     | Location Description                                                                                        | Length of Bay                            |
|-----------------|-------------------------------------------------------------------------------------------------------------|------------------------------------------|
| Basildene Road  | Opposite Basildene House                                                                                    | 7 metres (of unrestricted carriageway)   |
| Bath Road       | Outside 364 to 366 Bath Road (Best Foods shop) within inset footway                                         | 8.8 metres (of footway)                  |
| Bath Road       | On the footway, west of the entrance of Hounslow West underground station                                   | 6.8 metres (of footway)                  |
| Cambridge Road  | Adjacent to 134 Martindale Road                                                                             | 7 metres (of unrestricted carriageway)   |
| Cranbrook Road  | Cranbrook Road adjacent to 335 Staines Road                                                                 | 7 metres (of unrestricted carriageway)   |
| Dene Avenue     | Dene Avenue at the junction with Sutton Lane adjacent to Park Lodge House                                   | 7.2 metres (of unrestricted carriageway) |
| Francis Road    | Opposite No 61 Francis Road                                                                                 | 6 metres (of unrestricted carriageway)   |
| Hussar's Close  | Adjacent to No 26 Heathdale Avenue                                                                          | 5.6 metres (of unrestricted carriageway) |
| Laurel Gardens  | Adjacent to No 3 Barrack Road                                                                               | 7 metres (of unrestricted carriageway)   |
| Martindale Road | Outside 85 Martindale Road within Resident parking bay                                                      | 7 metres (of resident permit bay)        |
| Rosemary Avenue | Adjacent to No 15 Rosemary Avenue within Resident permit parking bay                                        | 6 metres (of resident permit bay)        |
| Staines Road    | On the footway adjacent to the boundary of 577 to 579 Staines<br>Road extending towards outside Eaton House | 9.6 metres (of footway)                  |
| Staines Road    | Outside 23/59 Trinity Square, Staines Road                                                                  | 9.6 metres (of footway)                  |