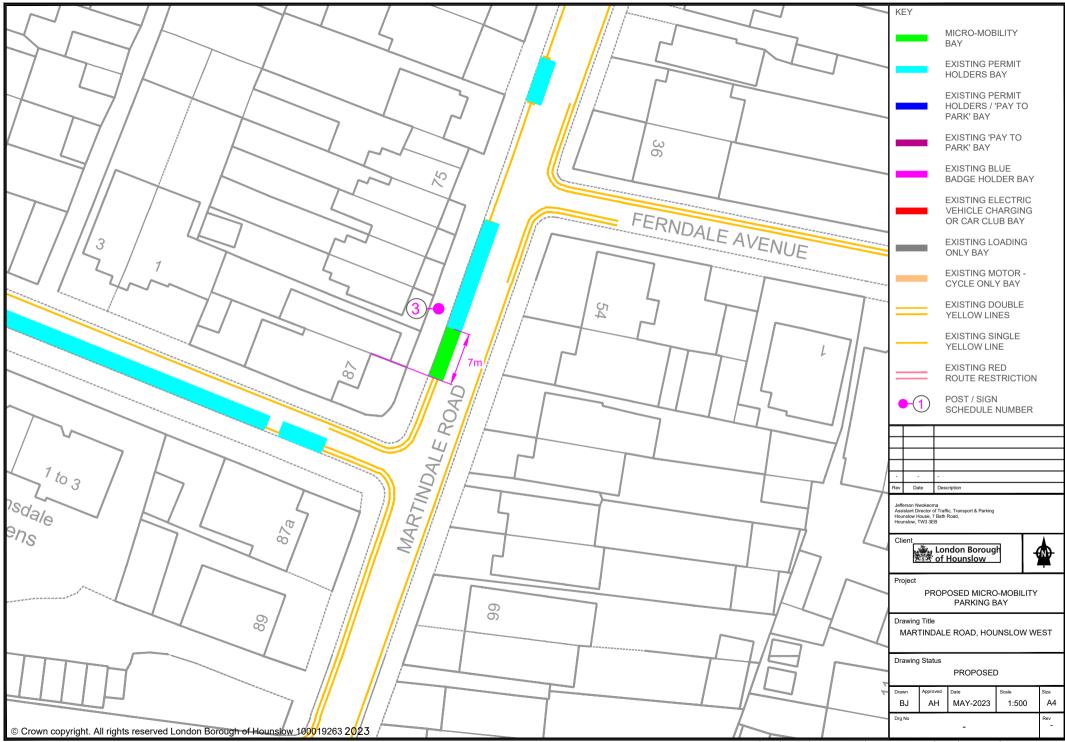

| Street Name     | Location Description                                                                                        | Length of Bay                            |
|-----------------|-------------------------------------------------------------------------------------------------------------|------------------------------------------|
| Basildene Road  | Opposite Basildene House                                                                                    | 7 metres (of unrestricted carriageway)   |
| Bath Road       | Outside 364 to 366 Bath Road (Best Foods shop) within inset footway                                         | 8.8 metres (of footway)                  |
| Bath Road       | On the footway, west of the entrance of Hounslow West underground station                                   | 6.8 metres (of footway)                  |
| Cambridge Road  | Adjacent to 134 Martindale Road                                                                             | 7 metres (of unrestricted carriageway)   |
| Cranbrook Road  | Cranbrook Road adjacent to 335 Staines Road                                                                 | 7 metres (of unrestricted carriageway)   |
| Dene Avenue     | Dene Avenue at the junction with Sutton Lane adjacent to Park Lodge House                                   | 7.2 metres (of unrestricted carriageway) |
| Francis Road    | Opposite No 61 Francis Road                                                                                 | 6 metres (of unrestricted carriageway)   |
| Hussar's Close  | Adjacent to No 26 Heathdale Avenue                                                                          | 5.6 metres (of unrestricted carriageway) |
| Laurel Gardens  | Adjacent to No 3 Barrack Road                                                                               | 7 metres (of unrestricted carriageway)   |
| Martindale Road | Outside 85 Martindale Road within Resident parking bay                                                      | 7 metres (of resident permit bay)        |
| Rosemary Avenue | Adjacent to No 15 Rosemary Avenue within Resident permit parking bay                                        | 6 metres (of resident permit bay)        |
| Staines Road    | On the footway adjacent to the boundary of 577 to 579 Staines<br>Road extending towards outside Eaton House | 9.6 metres (of footway)                  |
| Staines Road    | Outside 23/59 Trinity Square, Staines Road                                                                  | 9.6 metres (of footway)                  |