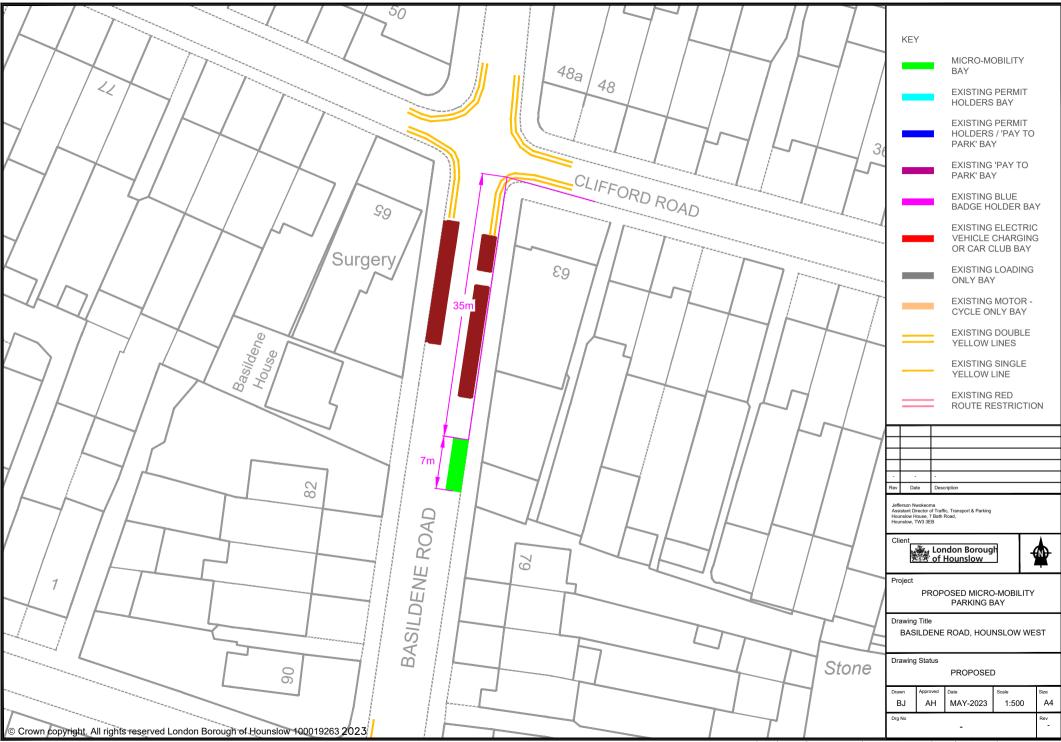

| Street Name     | Location Description                                                                                        | Length of Bay                            |
|-----------------|-------------------------------------------------------------------------------------------------------------|------------------------------------------|
| Basildene Road  | Opposite Basildene House                                                                                    | 7 metres (of unrestricted carriageway)   |
| Bath Road       | Outside 364 to 366 Bath Road (Best Foods shop) within inset footway                                         | 8.8 metres (of footway)                  |
| Bath Road       | On the footway, west of the entrance of Hounslow West underground station                                   | 6.8 metres (of footway)                  |
| Cambridge Road  | Adjacent to 134 Martindale Road                                                                             | 7 metres (of unrestricted carriageway)   |
| Cranbrook Road  | Cranbrook Road adjacent to 335 Staines Road                                                                 | 7 metres (of unrestricted carriageway)   |
| Dene Avenue     | Dene Avenue at the junction with Sutton Lane adjacent to Park Lodge House                                   | 7.2 metres (of unrestricted carriageway) |
| Francis Road    | Opposite No 61 Francis Road                                                                                 | 6 metres (of unrestricted carriageway)   |
| Hussar's Close  | Adjacent to No 26 Heathdale Avenue                                                                          | 5.6 metres (of unrestricted carriageway) |
| Laurel Gardens  | Adjacent to No 3 Barrack Road                                                                               | 7 metres (of unrestricted carriageway)   |
| Martindale Road | Outside 85 Martindale Road within Resident parking bay                                                      | 7 metres (of resident permit bay)        |
| Rosemary Avenue | Adjacent to No 15 Rosemary Avenue within Resident permit parking bay                                        | 6 metres (of resident permit bay)        |
| Staines Road    | On the footway adjacent to the boundary of 577 to 579 Staines<br>Road extending towards outside Eaton House | 9.6 metres (of footway)                  |
| Staines Road    | Outside 23/59 Trinity Square, Staines Road                                                                  | 9.6 metres (of footway)                  |