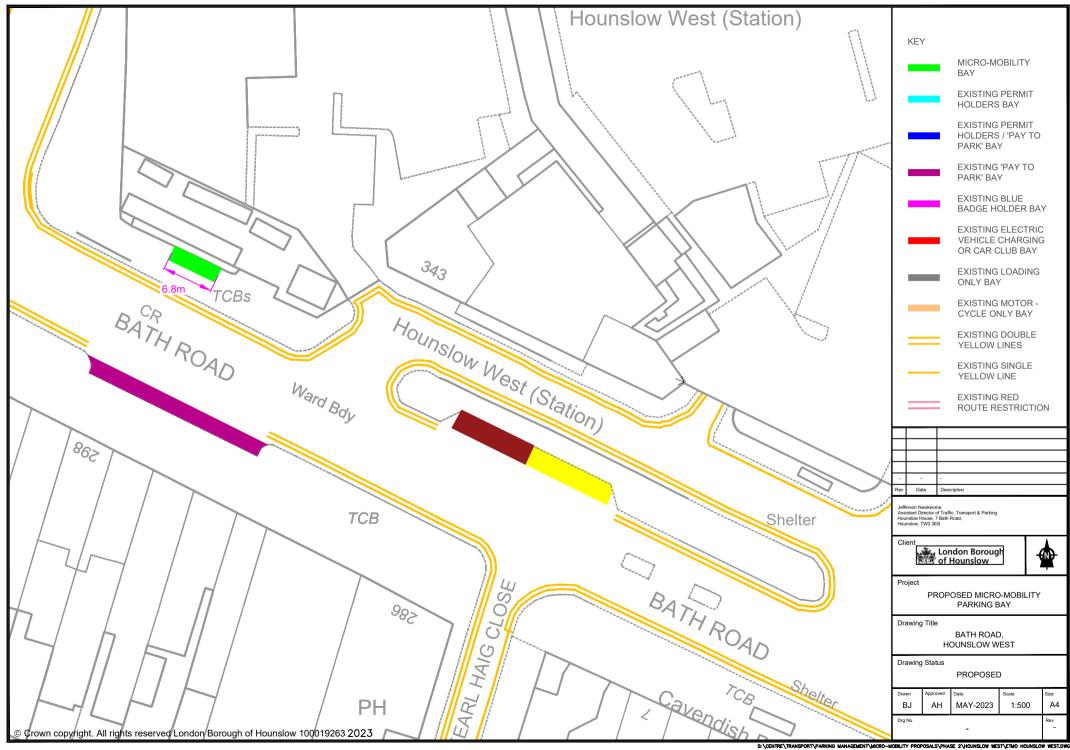

| Street Name     | Location Description                                                                                        | Length of Bay                            |
|-----------------|-------------------------------------------------------------------------------------------------------------|------------------------------------------|
| Basildene Road  | Opposite Basildene House                                                                                    | 7 metres (of unrestricted carriageway)   |
| Bath Road       | Outside 364 to 366 Bath Road (Best Foods shop) within inset footway                                         | 8.8 metres (of footway)                  |
| Bath Road       | On the footway, west of the entrance of Hounslow West underground station                                   | 6.8 metres (of footway)                  |
| Cambridge Road  | Adjacent to 134 Martindale Road                                                                             | 7 metres (of unrestricted carriageway)   |
| Cranbrook Road  | Cranbrook Road adjacent to 335 Staines Road                                                                 | 7 metres (of unrestricted carriageway)   |
| Dene Avenue     | Dene Avenue at the junction with Sutton Lane adjacent to Park Lodge House                                   | 7.2 metres (of unrestricted carriageway) |
| Francis Road    | Opposite No 61 Francis Road                                                                                 | 6 metres (of unrestricted carriageway)   |
| Hussar's Close  | Adjacent to No 26 Heathdale Avenue                                                                          | 5.6 metres (of unrestricted carriageway) |
| Laurel Gardens  | Adjacent to No 3 Barrack Road                                                                               | 7 metres (of unrestricted carriageway)   |
| Martindale Road | Outside 85 Martindale Road within Resident parking bay                                                      | 7 metres (of resident permit bay)        |
| Rosemary Avenue | Adjacent to No 15 Rosemary Avenue within Resident permit parking bay                                        | 6 metres (of resident permit bay)        |
| Staines Road    | On the footway adjacent to the boundary of 577 to 579 Staines<br>Road extending towards outside Eaton House | 9.6 metres (of footway)                  |
| Staines Road    | Outside 23/59 Trinity Square, Staines Road                                                                  | 9.6 metres (of footway)                  |