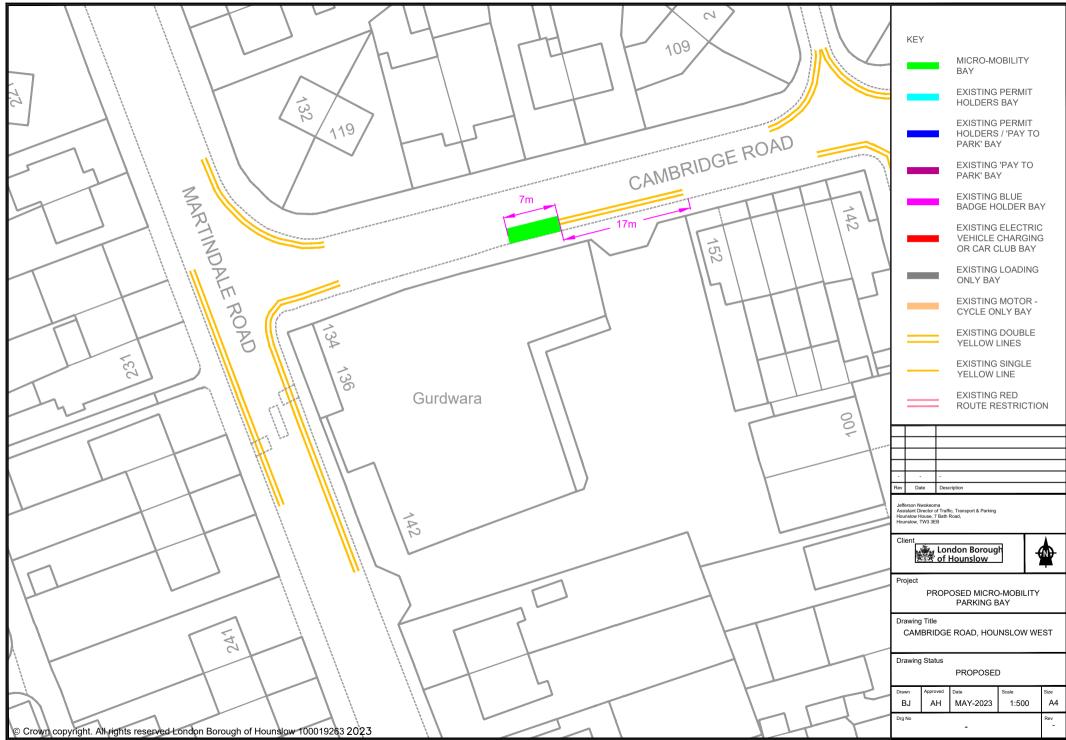

| Street Name     | Location Description                                                                                        | Length of Bay                            |
|-----------------|-------------------------------------------------------------------------------------------------------------|------------------------------------------|
| Basildene Road  | Opposite Basildene House                                                                                    | 7 metres (of unrestricted carriageway)   |
| Bath Road       | Outside 364 to 366 Bath Road (Best Foods shop) within inset footway                                         | 8.8 metres (of footway)                  |
| Bath Road       | On the footway, west of the entrance of Hounslow West underground station                                   | 6.8 metres (of footway)                  |
| Cambridge Road  | Adjacent to 134 Martindale Road                                                                             | 7 metres (of unrestricted carriageway)   |
| Cranbrook Road  | Cranbrook Road adjacent to 335 Staines Road                                                                 | 7 metres (of unrestricted carriageway)   |
| Dene Avenue     | Dene Avenue at the junction with Sutton Lane adjacent to Park Lodge House                                   | 7.2 metres (of unrestricted carriageway) |
| Francis Road    | Opposite No 61 Francis Road                                                                                 | 6 metres (of unrestricted carriageway)   |
| Hussar's Close  | Adjacent to No 26 Heathdale Avenue                                                                          | 5.6 metres (of unrestricted carriageway) |
| Laurel Gardens  | Adjacent to No 3 Barrack Road                                                                               | 7 metres (of unrestricted carriageway)   |
| Martindale Road | Outside 85 Martindale Road within Resident parking bay                                                      | 7 metres (of resident permit bay)        |
| Rosemary Avenue | Adjacent to No 15 Rosemary Avenue within Resident permit parking bay                                        | 6 metres (of resident permit bay)        |
| Staines Road    | On the footway adjacent to the boundary of 577 to 579 Staines<br>Road extending towards outside Eaton House | 9.6 metres (of footway)                  |
| Staines Road    | Outside 23/59 Trinity Square, Staines Road                                                                  | 9.6 metres (of footway)                  |