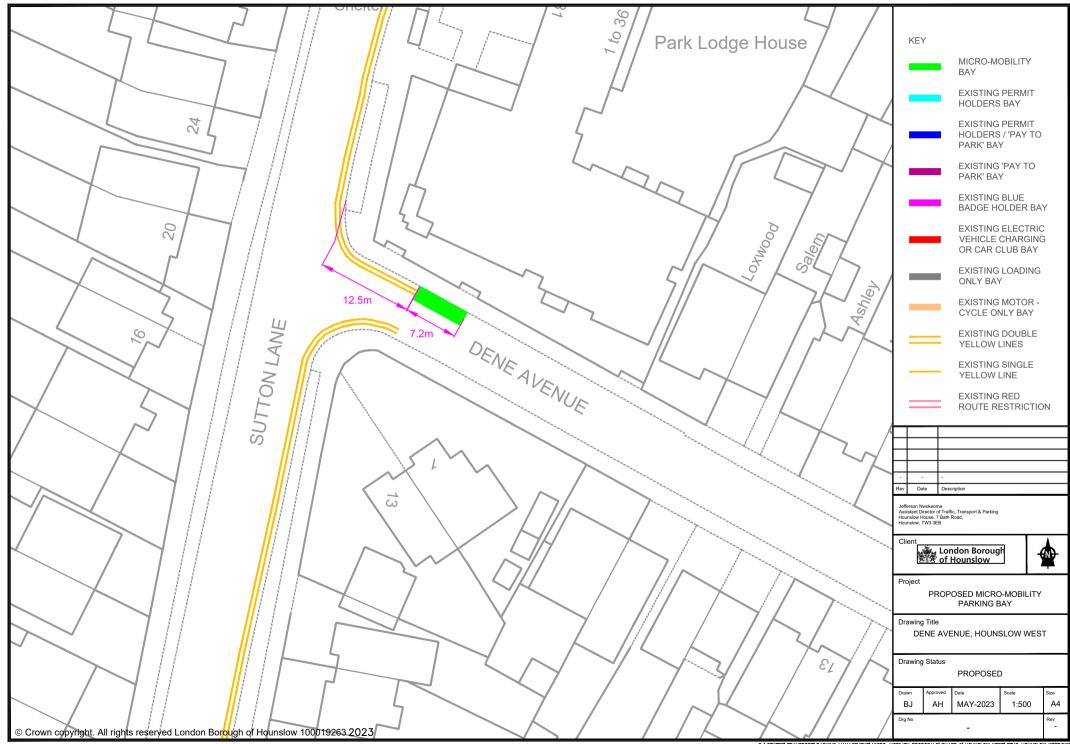

| Street Name     | Location Description                                                                                        | Length of Bay                            |
|-----------------|-------------------------------------------------------------------------------------------------------------|------------------------------------------|
| Basildene Road  | Opposite Basildene House                                                                                    | 7 metres (of unrestricted carriageway)   |
| Bath Road       | Outside 364 to 366 Bath Road (Best Foods shop) within inset footway                                         | 8.8 metres (of footway)                  |
| Bath Road       | On the footway, west of the entrance of Hounslow West underground station                                   | 6.8 metres (of footway)                  |
| Cambridge Road  | Adjacent to 134 Martindale Road                                                                             | 7 metres (of unrestricted carriageway)   |
| Cranbrook Road  | Cranbrook Road adjacent to 335 Staines Road                                                                 | 7 metres (of unrestricted carriageway)   |
| Dene Avenue     | Dene Avenue at the junction with Sutton Lane adjacent to Park Lodge House                                   | 7.2 metres (of unrestricted carriageway) |
| Francis Road    | Opposite No 61 Francis Road                                                                                 | 6 metres (of unrestricted carriageway)   |
| Hussar's Close  | Adjacent to No 26 Heathdale Avenue                                                                          | 5.6 metres (of unrestricted carriageway) |
| Laurel Gardens  | Adjacent to No 3 Barrack Road                                                                               | 7 metres (of unrestricted carriageway)   |
| Martindale Road | Outside 85 Martindale Road within Resident parking bay                                                      | 7 metres (of resident permit bay)        |
| Rosemary Avenue | Adjacent to No 15 Rosemary Avenue within Resident permit parking bay                                        | 6 metres (of resident permit bay)        |
| Staines Road    | On the footway adjacent to the boundary of 577 to 579 Staines<br>Road extending towards outside Eaton House | 9.6 metres (of footway)                  |
| Staines Road    | Outside 23/59 Trinity Square, Staines Road                                                                  | 9.6 metres (of footway)                  |