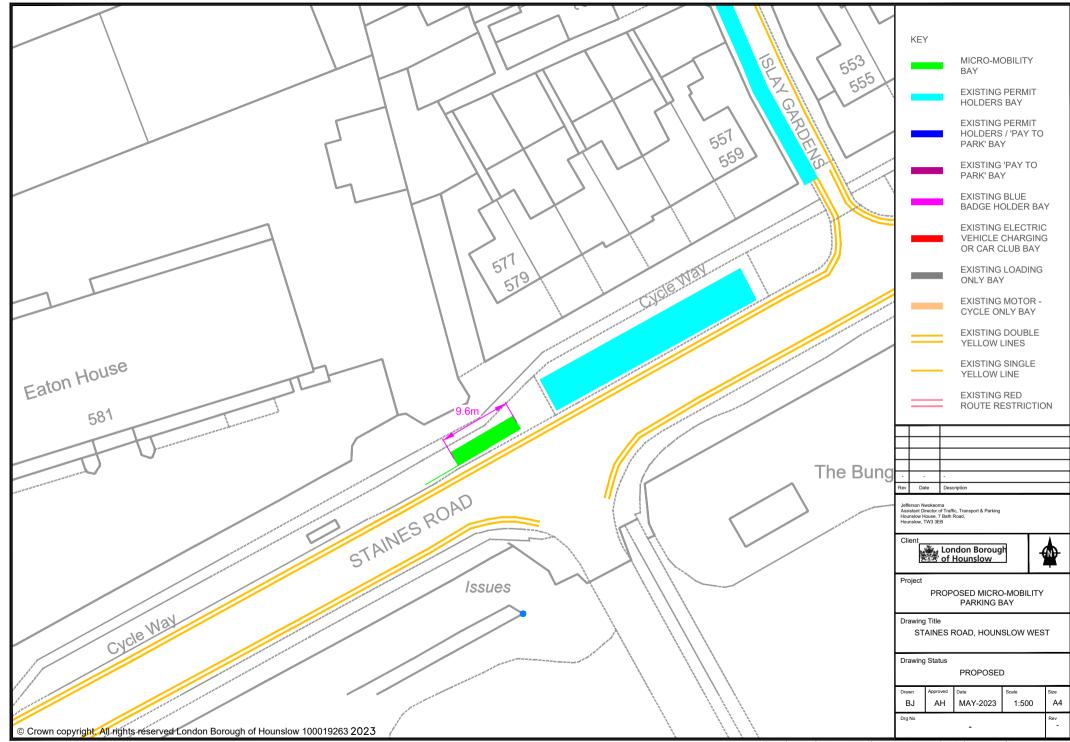

| Street Name     | Location Description                                                                                        | Length of Bay                            |
|-----------------|-------------------------------------------------------------------------------------------------------------|------------------------------------------|
| Basildene Road  | Opposite Basildene House                                                                                    | 7 metres (of unrestricted carriageway)   |
| Bath Road       | Outside 364 to 366 Bath Road (Best Foods shop) within inset footway                                         | 8.8 metres (of footway)                  |
| Bath Road       | On the footway, west of the entrance of Hounslow West underground station                                   | 6.8 metres (of footway)                  |
| Cambridge Road  | Adjacent to 134 Martindale Road                                                                             | 7 metres (of unrestricted carriageway)   |
| Cranbrook Road  | Cranbrook Road adjacent to 335 Staines Road                                                                 | 7 metres (of unrestricted carriageway)   |
| Dene Avenue     | Dene Avenue at the junction with Sutton Lane adjacent to Park Lodge House                                   | 7.2 metres (of unrestricted carriageway) |
| Francis Road    | Opposite No 61 Francis Road                                                                                 | 6 metres (of unrestricted carriageway)   |
| Hussar's Close  | Adjacent to No 26 Heathdale Avenue                                                                          | 5.6 metres (of unrestricted carriageway) |
| Laurel Gardens  | Adjacent to No 3 Barrack Road                                                                               | 7 metres (of unrestricted carriageway)   |
| Martindale Road | Outside 85 Martindale Road within Resident parking bay                                                      | 7 metres (of resident permit bay)        |
| Rosemary Avenue | Adjacent to No 15 Rosemary Avenue within Resident permit parking bay                                        | 6 metres (of resident permit bay)        |
| Staines Road    | On the footway adjacent to the boundary of 577 to 579 Staines<br>Road extending towards outside Eaton House | 9.6 metres (of footway)                  |
| Staines Road    | Outside 23/59 Trinity Square, Staines Road                                                                  | 9.6 metres (of footway)                  |