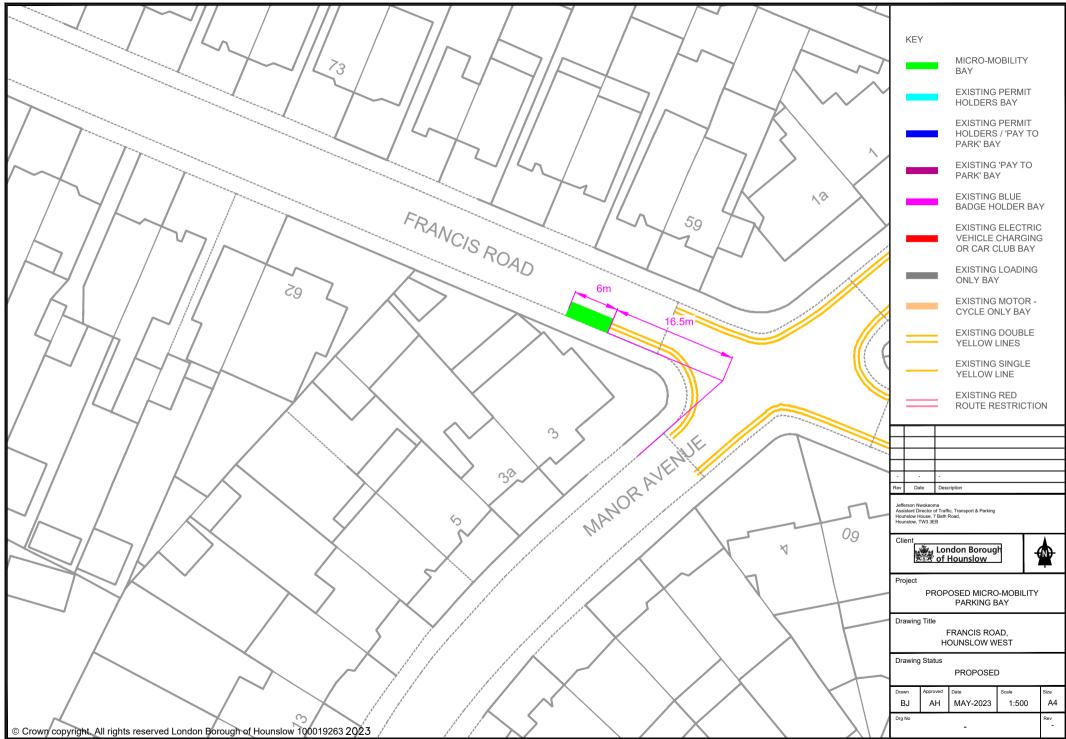

| Street Name     | Location Description                                                                                        | Length of Bay                            |
|-----------------|-------------------------------------------------------------------------------------------------------------|------------------------------------------|
| Basildene Road  | Opposite Basildene House                                                                                    | 7 metres (of unrestricted carriageway)   |
| Bath Road       | Outside 364 to 366 Bath Road (Best Foods shop) within inset footway                                         | 8.8 metres (of footway)                  |
| Bath Road       | On the footway, west of the entrance of Hounslow West underground station                                   | 6.8 metres (of footway)                  |
| Cambridge Road  | Adjacent to 134 Martindale Road                                                                             | 7 metres (of unrestricted carriageway)   |
| Cranbrook Road  | Cranbrook Road adjacent to 335 Staines Road                                                                 | 7 metres (of unrestricted carriageway)   |
| Dene Avenue     | Dene Avenue at the junction with Sutton Lane adjacent to Park Lodge House                                   | 7.2 metres (of unrestricted carriageway) |
| Francis Road    | Opposite No 61 Francis Road                                                                                 | 6 metres (of unrestricted carriageway)   |
| Hussar's Close  | Adjacent to No 26 Heathdale Avenue                                                                          | 5.6 metres (of unrestricted carriageway) |
| Laurel Gardens  | Adjacent to No 3 Barrack Road                                                                               | 7 metres (of unrestricted carriageway)   |
| Martindale Road | Outside 85 Martindale Road within Resident parking bay                                                      | 7 metres (of resident permit bay)        |
| Rosemary Avenue | Adjacent to No 15 Rosemary Avenue within Resident permit parking bay                                        | 6 metres (of resident permit bay)        |
| Staines Road    | On the footway adjacent to the boundary of 577 to 579 Staines<br>Road extending towards outside Eaton House | 9.6 metres (of footway)                  |
| Staines Road    | Outside 23/59 Trinity Square, Staines Road                                                                  | 9.6 metres (of footway)                  |