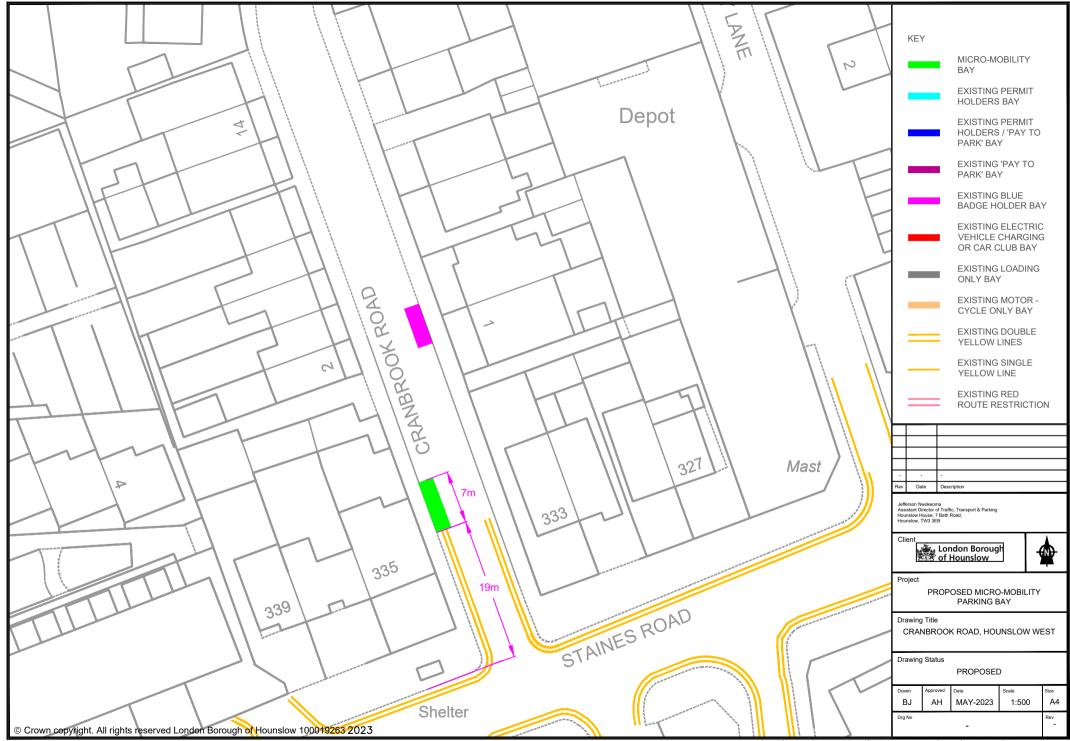

| Street Name     | Location Description                                                                                        | Length of Bay                            |
|-----------------|-------------------------------------------------------------------------------------------------------------|------------------------------------------|
| Basildene Road  | Opposite Basildene House                                                                                    | 7 metres (of unrestricted carriageway)   |
| Bath Road       | Outside 364 to 366 Bath Road (Best Foods shop) within inset footway                                         | 8.8 metres (of footway)                  |
| Bath Road       | On the footway, west of the entrance of Hounslow West underground station                                   | 6.8 metres (of footway)                  |
| Cambridge Road  | Adjacent to 134 Martindale Road                                                                             | 7 metres (of unrestricted carriageway)   |
| Cranbrook Road  | Cranbrook Road adjacent to 335 Staines Road                                                                 | 7 metres (of unrestricted carriageway)   |
| Dene Avenue     | Dene Avenue at the junction with Sutton Lane adjacent to Park Lodge House                                   | 7.2 metres (of unrestricted carriageway) |
| Francis Road    | Opposite No 61 Francis Road                                                                                 | 6 metres (of unrestricted carriageway)   |
| Hussar's Close  | Adjacent to No 26 Heathdale Avenue                                                                          | 5.6 metres (of unrestricted carriageway) |
| Laurel Gardens  | Adjacent to No 3 Barrack Road                                                                               | 7 metres (of unrestricted carriageway)   |
| Martindale Road | Outside 85 Martindale Road within Resident parking bay                                                      | 7 metres (of resident permit bay)        |
| Rosemary Avenue | Adjacent to No 15 Rosemary Avenue within Resident permit parking bay                                        | 6 metres (of resident permit bay)        |
| Staines Road    | On the footway adjacent to the boundary of 577 to 579 Staines<br>Road extending towards outside Eaton House | 9.6 metres (of footway)                  |
| Staines Road    | Outside 23/59 Trinity Square, Staines Road                                                                  | 9.6 metres (of footway)                  |