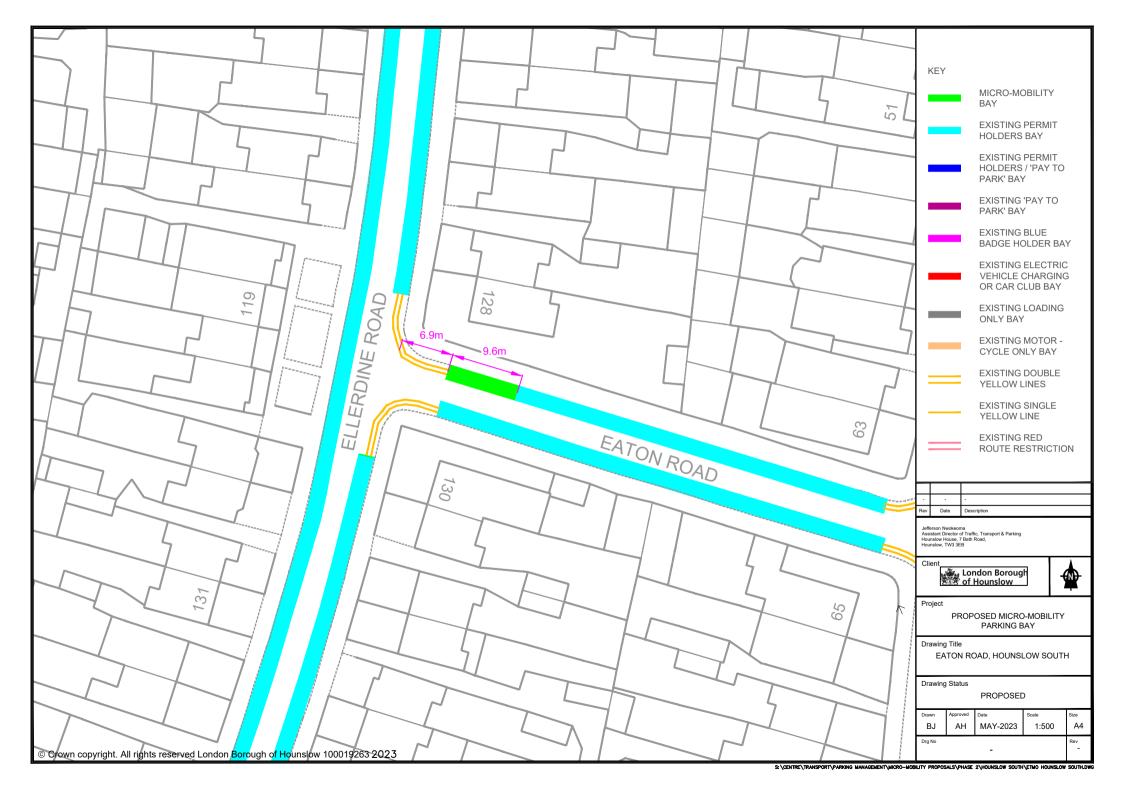

| Street Name         | Location Description                                                            | Length of Bay                            |
|---------------------|---------------------------------------------------------------------------------|------------------------------------------|
| Arnold Crescent     | Arnold Road adjacent to No 248 Whitton Dene within Resident permit bay          | 9.6 metres (of resident permit bay)      |
| Atcham Road         | Atcham Road adjacent to No 113 Heath Road within Permit parking area            | 9.6 metres (of permit parking area)      |
| Central Avenue      | Outside Nos 146 to 148 Central Avenue within Resident permit bay                | 8.6 metres (of resident permit bay)      |
| Chatsworth Crescent | Chatsworth Crescent adjacent to No 198 Heath Road within Permit parking area    | 9.6 metres (of permit parking area)      |
| Eaton Road          | Eaton Road adjacent to 128 Ellerdine Road within Permit parking area            | 9.6 metres (of permit parking area       |
| Essex Avenue        | Essex Avenue adjacent to 5 Abinger Gardens within Resident permit bay           | 5.6 metres (of resident permit bay)      |
| Lyncroft Gardens    | Lyncroft Gardens adjacent to No 17 Central Avenue within Resident permit bay    | 9.6 metres (of resident permit bay)      |
| Maswell Park Road   | Opposite No 15 Maswell Park Road outside Hounslow Train Station                 | 9.6 metres (of single yellow line)       |
| Norbury Avenue      | Norbury Avenue adjacent to 100 Central Avenue                                   | 7 metres (of permit parking area)        |
| Sussex Avenue       | Sussex Avenue at the junction of Woodlands Road, adjacent to 134 Woodlands Road | 5.6 metres (of unrestricted carriageway) |
| Whitton Dene        | Adjacent to No 305 Whitton Dene within Resident permit bay                      | 7.2 metres (of resident permit bay )     |