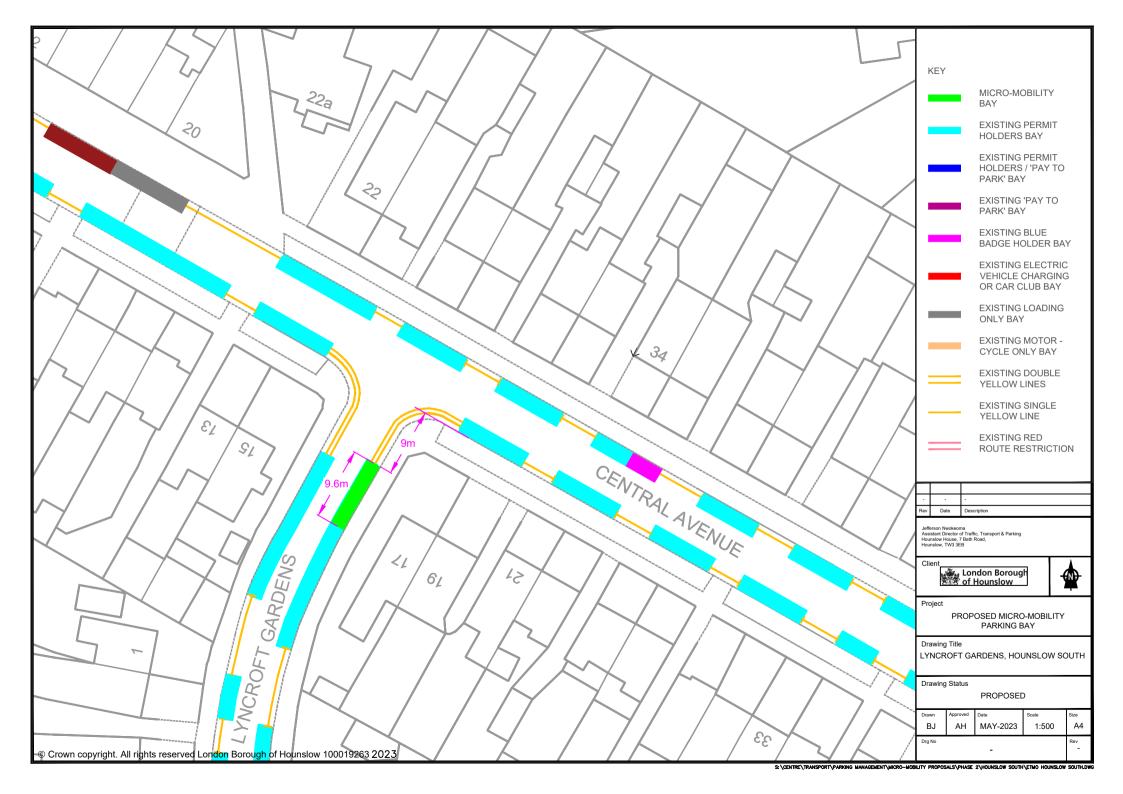

| Street Name         | Location Description                                                            | Length of Bay                            |
|---------------------|---------------------------------------------------------------------------------|------------------------------------------|
| Arnold Crescent     | Arnold Road adjacent to No 248 Whitton Dene within Resident permit bay          | 9.6 metres (of resident permit bay)      |
| Atcham Road         | Atcham Road adjacent to No 113 Heath Road within Permit parking area            | 9.6 metres (of permit parking area)      |
| Central Avenue      | Outside Nos 146 to 148 Central Avenue within Resident permit bay                | 8.6 metres (of resident permit bay)      |
| Chatsworth Crescent | Chatsworth Crescent adjacent to No 198 Heath Road within Permit parking area    | 9.6 metres (of permit parking area)      |
| Eaton Road          | Eaton Road adjacent to 128 Ellerdine Road within Permit parking area            | 9.6 metres (of permit parking area       |
| Essex Avenue        | Essex Avenue adjacent to 5 Abinger Gardens within Resident permit bay           | 5.6 metres (of resident permit bay)      |
| Lyncroft Gardens    | Lyncroft Gardens adjacent to No 17 Central Avenue within Resident permit bay    | 9.6 metres (of resident permit bay)      |
| Maswell Park Road   | Opposite No 15 Maswell Park Road outside Hounslow Train Station                 | 9.6 metres (of single yellow line)       |
| Norbury Avenue      | Norbury Avenue adjacent to 100 Central Avenue                                   | 7 metres (of permit parking area)        |
| Sussex Avenue       | Sussex Avenue at the junction of Woodlands Road, adjacent to 134 Woodlands Road | 5.6 metres (of unrestricted carriageway) |
| Whitton Dene        | Adjacent to No 305 Whitton Dene within Resident permit bay                      | 7.2 metres (of resident permit bay )     |