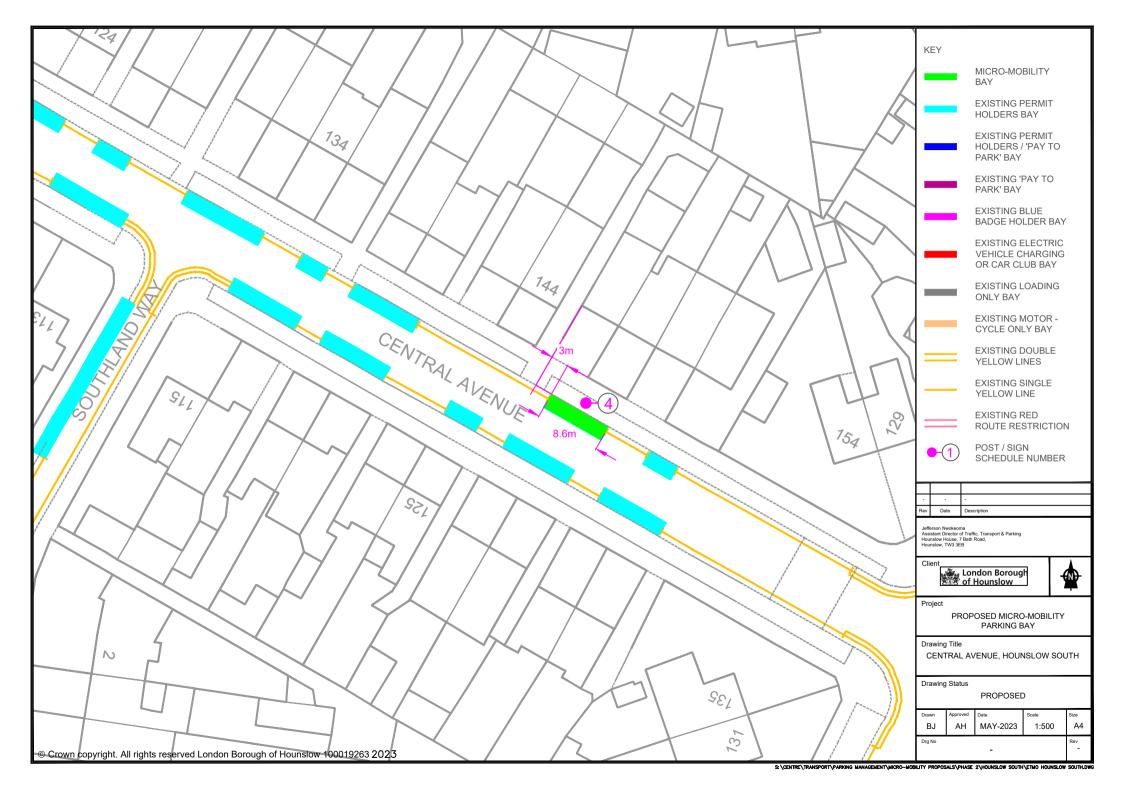

## <u>Appendix 4 – Proposed micromobility locations within the Hounslow South ward</u>

For the Hounslow South ward, there are a total of 11 micromobility locations proposed. All bays are proposed on the carriageway unless otherwise identified in the location description.

| Street Name         | Location Description                                                            | Length of Bay                            |
|---------------------|---------------------------------------------------------------------------------|------------------------------------------|
| Arnold Crescent     | Arnold Road adjacent to No 248 Whitton Dene within Resident permit bay          | 9.6 metres (of resident permit bay)      |
| Atcham Road         | Atcham Road adjacent to No 113 Heath Road within Permit parking area            | 9.6 metres (of permit parking area)      |
| Central Avenue      | Outside Nos 146 to 148 Central Avenue within Resident permit bay                | 8.6 metres (of resident permit bay)      |
| Chatsworth Crescent | Chatsworth Crescent adjacent to No 198 Heath Road within Permit parking area    | 9.6 metres (of permit parking area)      |
| Eaton Road          | Eaton Road adjacent to 128 Ellerdine Road within Permit parking area            | 9.6 metres (of permit parking area       |
| Essex Avenue        | Essex Avenue adjacent to 5 Abinger Gardens within Resident permit bay           | 5.6 metres (of resident permit bay)      |
| Lyncroft Gardens    | Lyncroft Gardens adjacent to No 17 Central Avenue within Resident permit bay    | 9.6 metres (of resident permit bay)      |
| Maswell Park Road   | Opposite No 15 Maswell Park Road outside Hounslow Train Station                 | 9.6 metres (of single yellow line)       |
| Norbury Avenue      | Norbury Avenue adjacent to 100 Central Avenue                                   | 7 metres (of permit parking area)        |
| Sussex Avenue       | Sussex Avenue at the junction of Woodlands Road, adjacent to 134 Woodlands Road | 5.6 metres (of unrestricted carriageway) |
| Whitton Dene        | Adjacent to No 305 Whitton Dene within Resident permit bay                      | 7.2 metres (of resident permit bay )     |