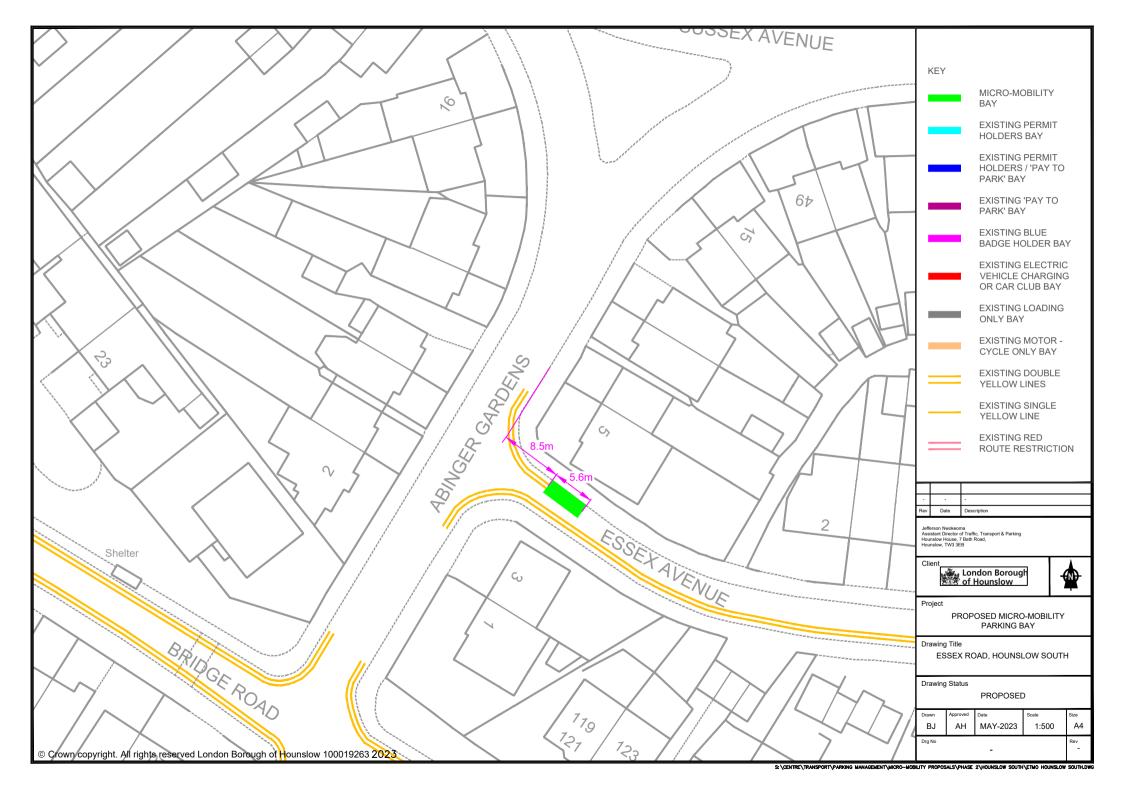

| Street Name         | Location Description                                                            | Length of Bay                            |
|---------------------|---------------------------------------------------------------------------------|------------------------------------------|
| Arnold Crescent     | Arnold Road adjacent to No 248 Whitton Dene within Resident permit bay          | 9.6 metres (of resident permit bay)      |
| Atcham Road         | Atcham Road adjacent to No 113 Heath Road within Permit parking area            | 9.6 metres (of permit parking area)      |
| Central Avenue      | Outside Nos 146 to 148 Central Avenue within Resident permit bay                | 8.6 metres (of resident permit bay)      |
| Chatsworth Crescent | Chatsworth Crescent adjacent to No 198 Heath Road within Permit parking area    | 9.6 metres (of permit parking area)      |
| Eaton Road          | Eaton Road adjacent to 128 Ellerdine Road within Permit parking area            | 9.6 metres (of permit parking area       |
| Essex Avenue        | Essex Avenue adjacent to 5 Abinger Gardens within Resident permit bay           | 5.6 metres (of resident permit bay)      |
| Lyncroft Gardens    | Lyncroft Gardens adjacent to No 17 Central Avenue within Resident permit bay    | 9.6 metres (of resident permit bay)      |
| Maswell Park Road   | Opposite No 15 Maswell Park Road outside Hounslow Train Station                 | 9.6 metres (of single yellow line)       |
| Norbury Avenue      | Norbury Avenue adjacent to 100 Central Avenue                                   | 7 metres (of permit parking area)        |
| Sussex Avenue       | Sussex Avenue at the junction of Woodlands Road, adjacent to 134 Woodlands Road | 5.6 metres (of unrestricted carriageway) |
| Whitton Dene        | Adjacent to No 305 Whitton Dene within Resident permit bay                      | 7.2 metres (of resident permit bay )     |