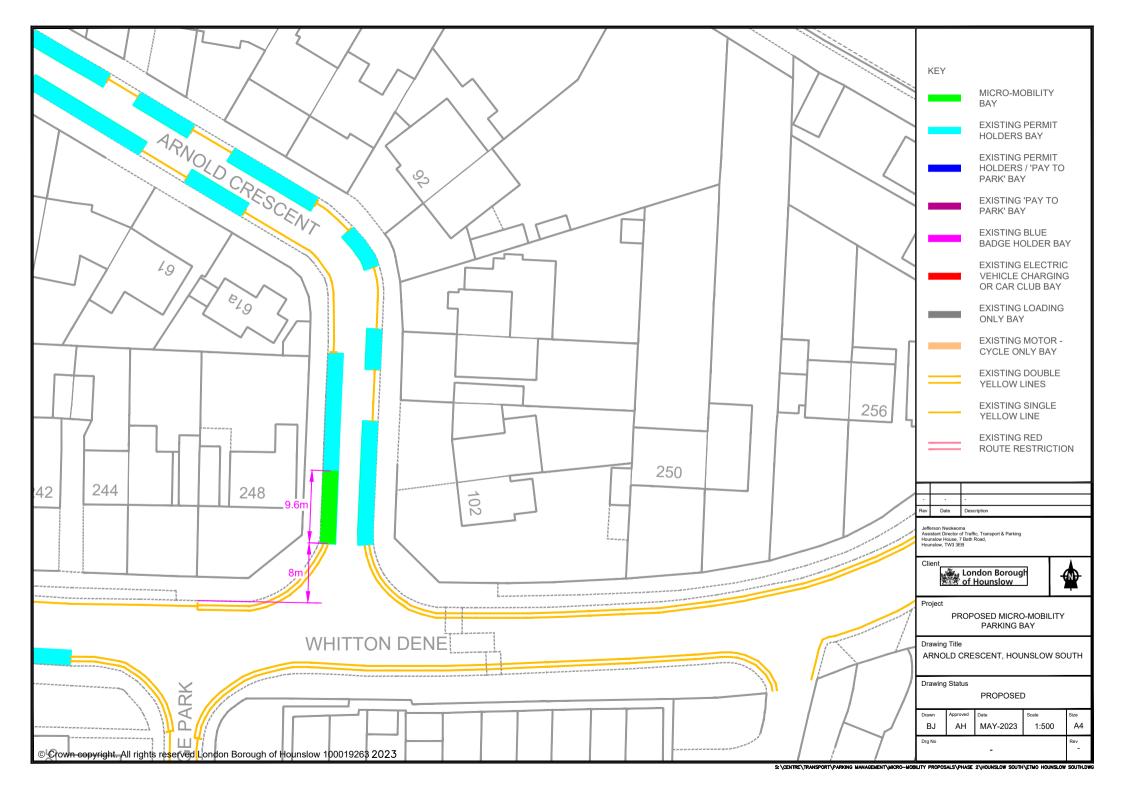

## <u>Appendix 4 – Proposed micromobility locations within the Hounslow South ward</u>

For the Hounslow South ward, there are a total of 11 micromobility locations proposed. All bays are proposed on the carriageway unless otherwise identified in the location description.

| Street Name         | Location Description                                                            | Length of Bay                            |
|---------------------|---------------------------------------------------------------------------------|------------------------------------------|
| Arnold Crescent     | Arnold Road adjacent to No 248 Whitton Dene within Resident permit bay          | 9.6 metres (of resident permit bay)      |
| Atcham Road         | Atcham Road adjacent to No 113 Heath Road within Permit parking area            | 9.6 metres (of permit parking area)      |
| Central Avenue      | Outside Nos 146 to 148 Central Avenue within Resident permit bay                | 8.6 metres (of resident permit bay)      |
| Chatsworth Crescent | Chatsworth Crescent adjacent to No 198 Heath Road within Permit parking area    | 9.6 metres (of permit parking area)      |
| Eaton Road          | Eaton Road adjacent to 128 Ellerdine Road within Permit parking area            | 9.6 metres (of permit parking area       |
| Essex Avenue        | Essex Avenue adjacent to 5 Abinger Gardens within Resident permit bay           | 5.6 metres (of resident permit bay)      |
| Lyncroft Gardens    | Lyncroft Gardens adjacent to No 17 Central Avenue within Resident permit bay    | 9.6 metres (of resident permit bay)      |
| Maswell Park Road   | Opposite No 15 Maswell Park Road outside Hounslow Train Station                 | 9.6 metres (of single yellow line)       |
| Norbury Avenue      | Norbury Avenue adjacent to 100 Central Avenue                                   | 7 metres (of permit parking area)        |
| Sussex Avenue       | Sussex Avenue at the junction of Woodlands Road, adjacent to 134 Woodlands Road | 5.6 metres (of unrestricted carriageway) |
| Whitton Dene        | Adjacent to No 305 Whitton Dene within Resident permit bay                      | 7.2 metres (of resident permit bay )     |