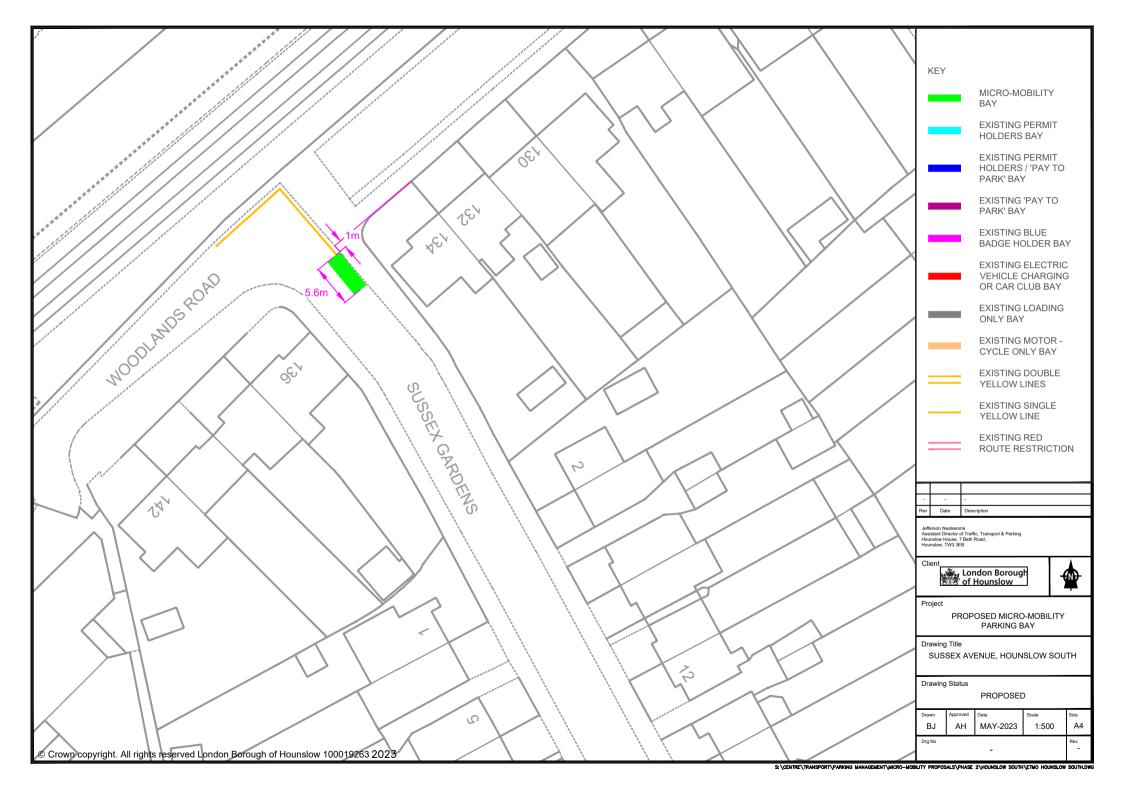

## <u>Appendix 4 – Proposed micromobility locations within the Hounslow South ward</u>

For the Hounslow South ward, there are a total of 11 micromobility locations proposed. All bays are proposed on the carriageway unless otherwise identified in the location description.

| Street Name         | Location Description                                                            | Length of Bay                            |
|---------------------|---------------------------------------------------------------------------------|------------------------------------------|
| Arnold Crescent     | Arnold Road adjacent to No 248 Whitton Dene within Resident permit bay          | 9.6 metres (of resident permit bay)      |
| Atcham Road         | Atcham Road adjacent to No 113 Heath Road within Permit parking area            | 9.6 metres (of permit parking area)      |
| Central Avenue      | Outside Nos 146 to 148 Central Avenue within Resident permit bay                | 8.6 metres (of resident permit bay)      |
| Chatsworth Crescent | Chatsworth Crescent adjacent to No 198 Heath Road within Permit parking area    | 9.6 metres (of permit parking area)      |
| Eaton Road          | Eaton Road adjacent to 128 Ellerdine Road within Permit parking area            | 9.6 metres (of permit parking area       |
| Essex Avenue        | Essex Avenue adjacent to 5 Abinger Gardens within Resident permit bay           | 5.6 metres (of resident permit bay)      |
| Lyncroft Gardens    | Lyncroft Gardens adjacent to No 17 Central Avenue within Resident permit bay    | 9.6 metres (of resident permit bay)      |
| Maswell Park Road   | Opposite No 15 Maswell Park Road outside Hounslow Train Station                 | 9.6 metres (of single yellow line)       |
| Norbury Avenue      | Norbury Avenue adjacent to 100 Central Avenue                                   | 7 metres (of permit parking area)        |
| Sussex Avenue       | Sussex Avenue at the junction of Woodlands Road, adjacent to 134 Woodlands Road | 5.6 metres (of unrestricted carriageway) |
| Whitton Dene        | Adjacent to No 305 Whitton Dene within Resident permit bay                      | 7.2 metres (of resident permit bay )     |