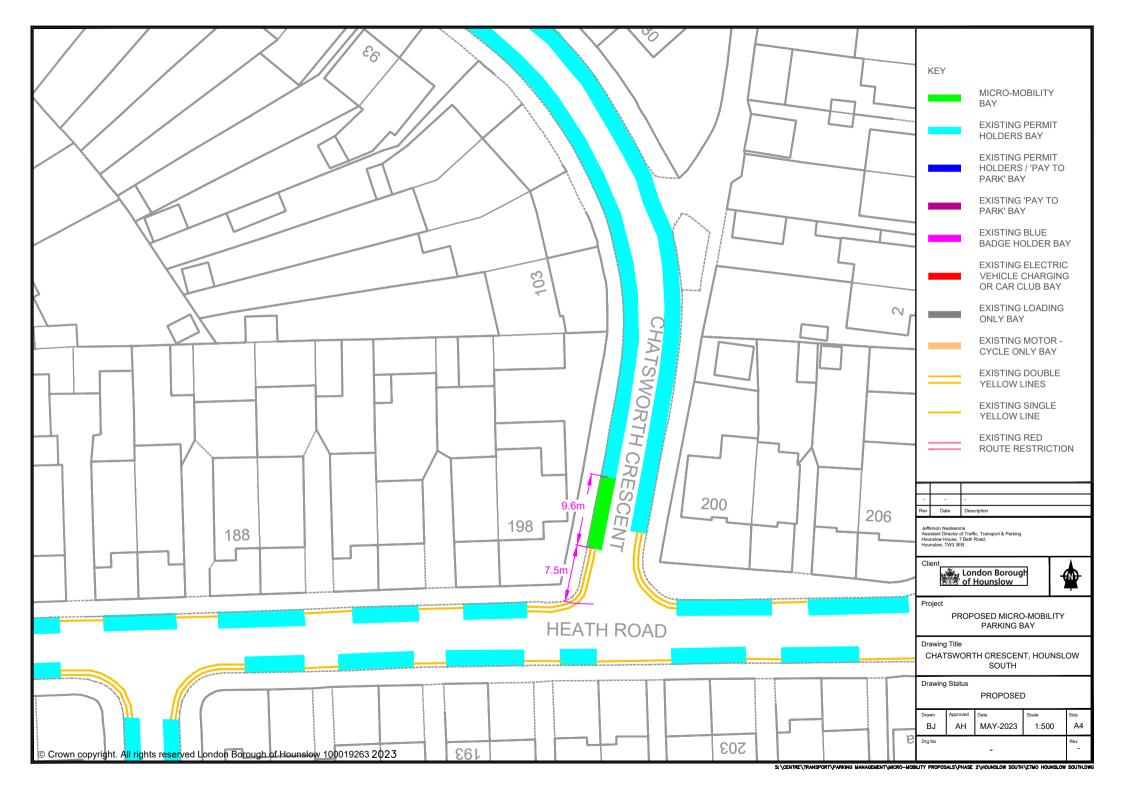

## <u>Appendix 4 – Proposed micromobility locations within the Hounslow South ward</u>

For the Hounslow South ward, there are a total of 11 micromobility locations proposed. All bays are proposed on the carriageway unless otherwise identified in the location description.

| Street Name         | Location Description                                                            | Length of Bay                            |
|---------------------|---------------------------------------------------------------------------------|------------------------------------------|
| Arnold Crescent     | Arnold Road adjacent to No 248 Whitton Dene within Resident permit bay          | 9.6 metres (of resident permit bay)      |
| Atcham Road         | Atcham Road adjacent to No 113 Heath Road within Permit parking area            | 9.6 metres (of permit parking area)      |
| Central Avenue      | Outside Nos 146 to 148 Central Avenue within Resident permit bay                | 8.6 metres (of resident permit bay)      |
| Chatsworth Crescent | Chatsworth Crescent adjacent to No 198 Heath Road within Permit parking area    | 9.6 metres (of permit parking area)      |
| Eaton Road          | Eaton Road adjacent to 128 Ellerdine Road within Permit parking area            | 9.6 metres (of permit parking area       |
| Essex Avenue        | Essex Avenue adjacent to 5 Abinger Gardens within Resident permit bay           | 5.6 metres (of resident permit bay)      |
| Lyncroft Gardens    | Lyncroft Gardens adjacent to No 17 Central Avenue within Resident permit bay    | 9.6 metres (of resident permit bay)      |
| Maswell Park Road   | Opposite No 15 Maswell Park Road outside Hounslow Train Station                 | 9.6 metres (of single yellow line)       |
| Norbury Avenue      | Norbury Avenue adjacent to 100 Central Avenue                                   | 7 metres (of permit parking area)        |
| Sussex Avenue       | Sussex Avenue at the junction of Woodlands Road, adjacent to 134 Woodlands Road | 5.6 metres (of unrestricted carriageway) |
| Whitton Dene        | Adjacent to No 305 Whitton Dene within Resident permit bay                      | 7.2 metres (of resident permit bay )     |