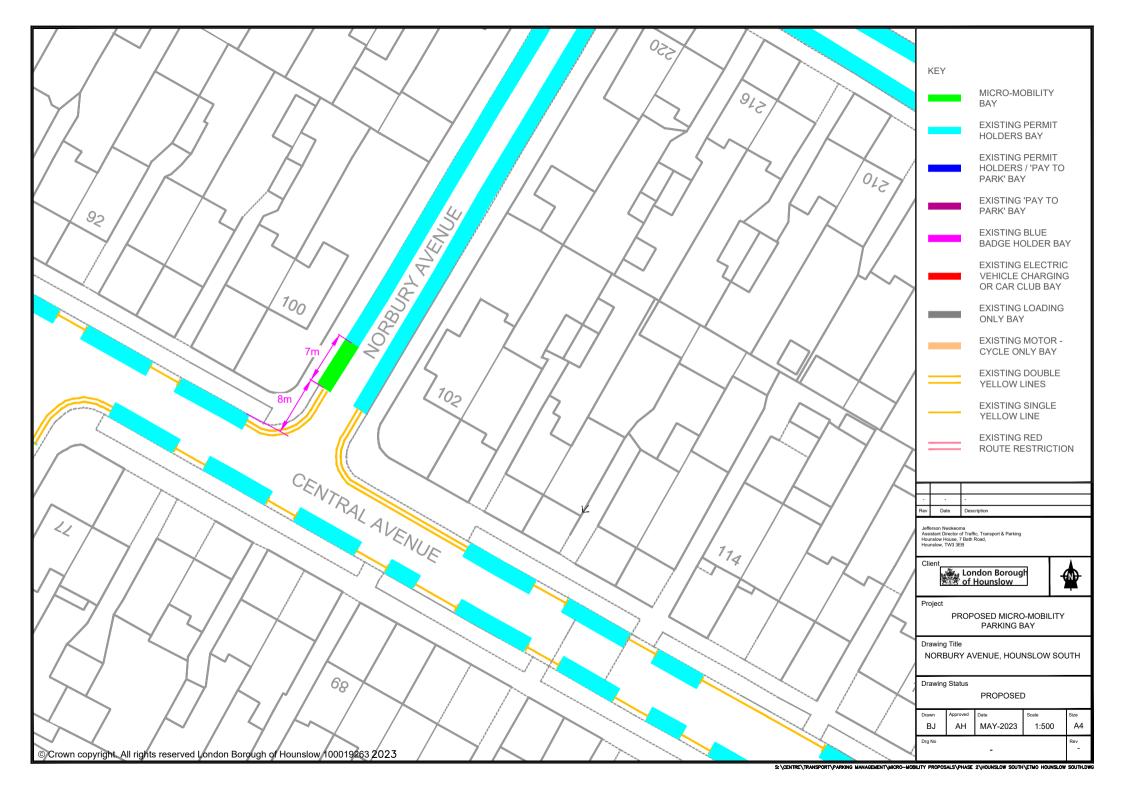

## <u>Appendix 4 – Proposed micromobility locations within the Hounslow South ward</u>

For the Hounslow South ward, there are a total of 11 micromobility locations proposed. All bays are proposed on the carriageway unless otherwise identified in the location description.

| Street Name         | Location Description                                                            | Length of Bay                            |
|---------------------|---------------------------------------------------------------------------------|------------------------------------------|
| Arnold Crescent     | Arnold Road adjacent to No 248 Whitton Dene within Resident permit bay          | 9.6 metres (of resident permit bay)      |
| Atcham Road         | Atcham Road adjacent to No 113 Heath Road within Permit parking area            | 9.6 metres (of permit parking area)      |
| Central Avenue      | Outside Nos 146 to 148 Central Avenue within Resident permit bay                | 8.6 metres (of resident permit bay)      |
| Chatsworth Crescent | Chatsworth Crescent adjacent to No 198 Heath Road within Permit parking area    | 9.6 metres (of permit parking area)      |
| Eaton Road          | Eaton Road adjacent to 128 Ellerdine Road within Permit parking area            | 9.6 metres (of permit parking area       |
| Essex Avenue        | Essex Avenue adjacent to 5 Abinger Gardens within Resident permit bay           | 5.6 metres (of resident permit bay)      |
| Lyncroft Gardens    | Lyncroft Gardens adjacent to No 17 Central Avenue within Resident permit bay    | 9.6 metres (of resident permit bay)      |
| Maswell Park Road   | Opposite No 15 Maswell Park Road outside Hounslow Train Station                 | 9.6 metres (of single yellow line)       |
| Norbury Avenue      | Norbury Avenue adjacent to 100 Central Avenue                                   | 7 metres (of permit parking area)        |
| Sussex Avenue       | Sussex Avenue at the junction of Woodlands Road, adjacent to 134 Woodlands Road | 5.6 metres (of unrestricted carriageway) |
| Whitton Dene        | Adjacent to No 305 Whitton Dene within Resident permit bay                      | 7.2 metres (of resident permit bay )     |