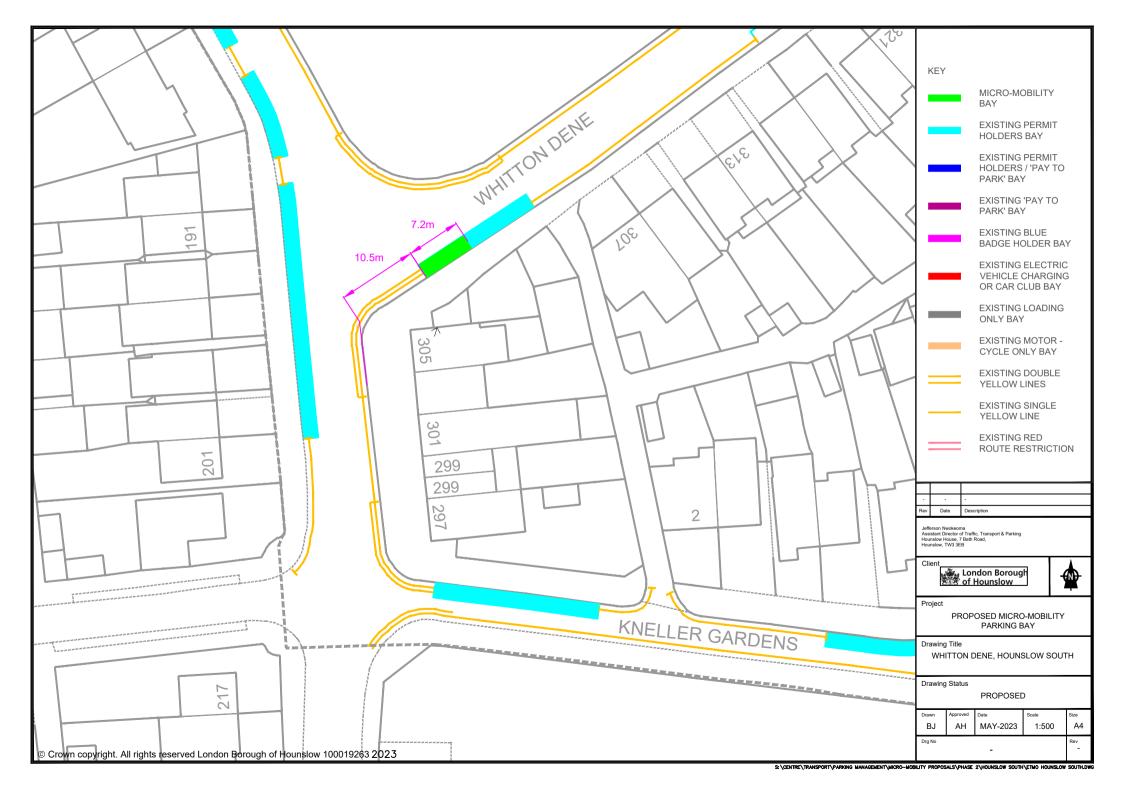

## <u>Appendix 4 – Proposed micromobility locations within the Hounslow South ward</u>

For the Hounslow South ward, there are a total of 11 micromobility locations proposed. All bays are proposed on the carriageway unless otherwise identified in the location description.

| Street Name         | Location Description                                                            | Length of Bay                            |
|---------------------|---------------------------------------------------------------------------------|------------------------------------------|
| Arnold Crescent     | Arnold Road adjacent to No 248 Whitton Dene within Resident permit bay          | 9.6 metres (of resident permit bay)      |
| Atcham Road         | Atcham Road adjacent to No 113 Heath Road within Permit parking area            | 9.6 metres (of permit parking area)      |
| Central Avenue      | Outside Nos 146 to 148 Central Avenue within Resident permit bay                | 8.6 metres (of resident permit bay)      |
| Chatsworth Crescent | Chatsworth Crescent adjacent to No 198 Heath Road within Permit parking area    | 9.6 metres (of permit parking area)      |
| Eaton Road          | Eaton Road adjacent to 128 Ellerdine Road within Permit parking area            | 9.6 metres (of permit parking area       |
| Essex Avenue        | Essex Avenue adjacent to 5 Abinger Gardens within Resident permit bay           | 5.6 metres (of resident permit bay)      |
| Lyncroft Gardens    | Lyncroft Gardens adjacent to No 17 Central Avenue within Resident permit bay    | 9.6 metres (of resident permit bay)      |
| Maswell Park Road   | Opposite No 15 Maswell Park Road outside Hounslow Train Station                 | 9.6 metres (of single yellow line)       |
| Norbury Avenue      | Norbury Avenue adjacent to 100 Central Avenue                                   | 7 metres (of permit parking area)        |
| Sussex Avenue       | Sussex Avenue at the junction of Woodlands Road, adjacent to 134 Woodlands Road | 5.6 metres (of unrestricted carriageway) |
| Whitton Dene        | Adjacent to No 305 Whitton Dene within Resident permit bay                      | 7.2 metres (of resident permit bay )     |