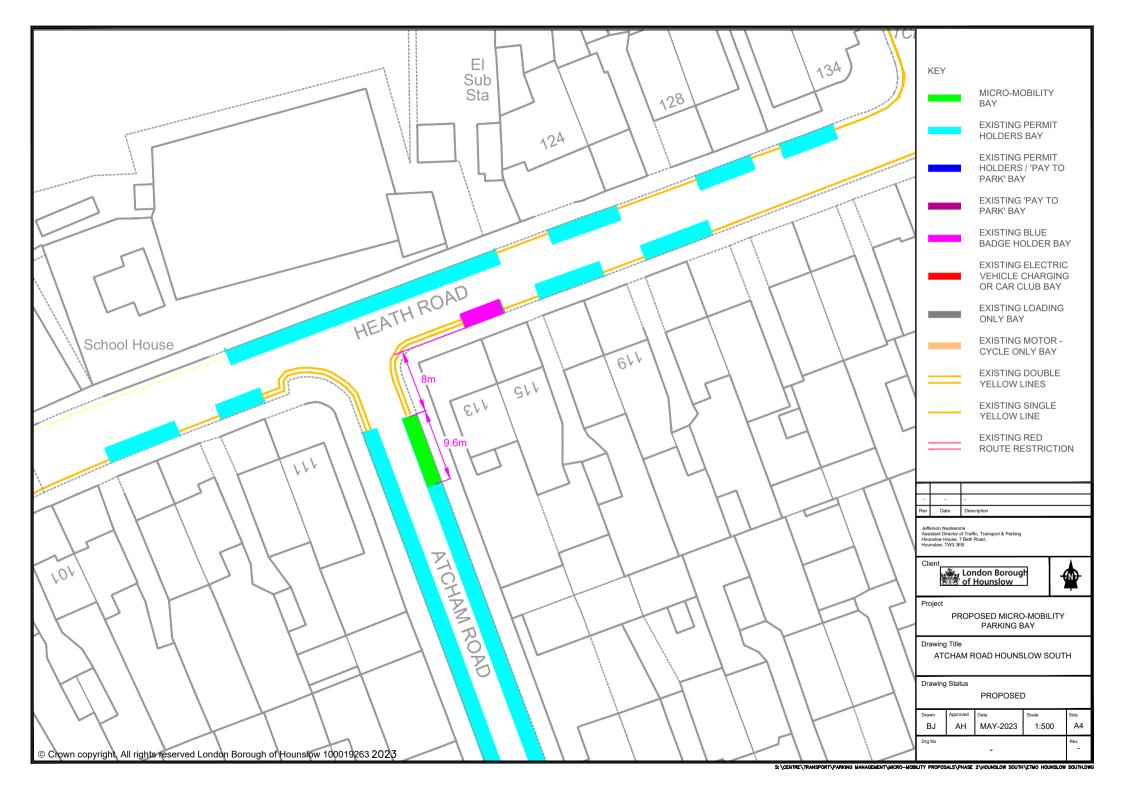

## <u>Appendix 4 – Proposed micromobility locations within the Hounslow South ward</u>

For the Hounslow South ward, there are a total of 11 micromobility locations proposed. All bays are proposed on the carriageway unless otherwise identified in the location description.

| Street Name         | Location Description                                                            | Length of Bay                            |
|---------------------|---------------------------------------------------------------------------------|------------------------------------------|
| Arnold Crescent     | Arnold Road adjacent to No 248 Whitton Dene within Resident permit bay          | 9.6 metres (of resident permit bay)      |
| Atcham Road         | Atcham Road adjacent to No 113 Heath Road within Permit parking area            | 9.6 metres (of permit parking area)      |
| Central Avenue      | Outside Nos 146 to 148 Central Avenue within Resident permit bay                | 8.6 metres (of resident permit bay)      |
| Chatsworth Crescent | Chatsworth Crescent adjacent to No 198 Heath Road within Permit parking area    | 9.6 metres (of permit parking area)      |
| Eaton Road          | Eaton Road adjacent to 128 Ellerdine Road within Permit parking area            | 9.6 metres (of permit parking area       |
| Essex Avenue        | Essex Avenue adjacent to 5 Abinger Gardens within Resident permit bay           | 5.6 metres (of resident permit bay)      |
| Lyncroft Gardens    | Lyncroft Gardens adjacent to No 17 Central Avenue within Resident permit bay    | 9.6 metres (of resident permit bay)      |
| Maswell Park Road   | Opposite No 15 Maswell Park Road outside Hounslow Train Station                 | 9.6 metres (of single yellow line)       |
| Norbury Avenue      | Norbury Avenue adjacent to 100 Central Avenue                                   | 7 metres (of permit parking area)        |
| Sussex Avenue       | Sussex Avenue at the junction of Woodlands Road, adjacent to 134 Woodlands Road | 5.6 metres (of unrestricted carriageway) |
| Whitton Dene        | Adjacent to No 305 Whitton Dene within Resident permit bay                      | 7.2 metres (of resident permit bay )     |