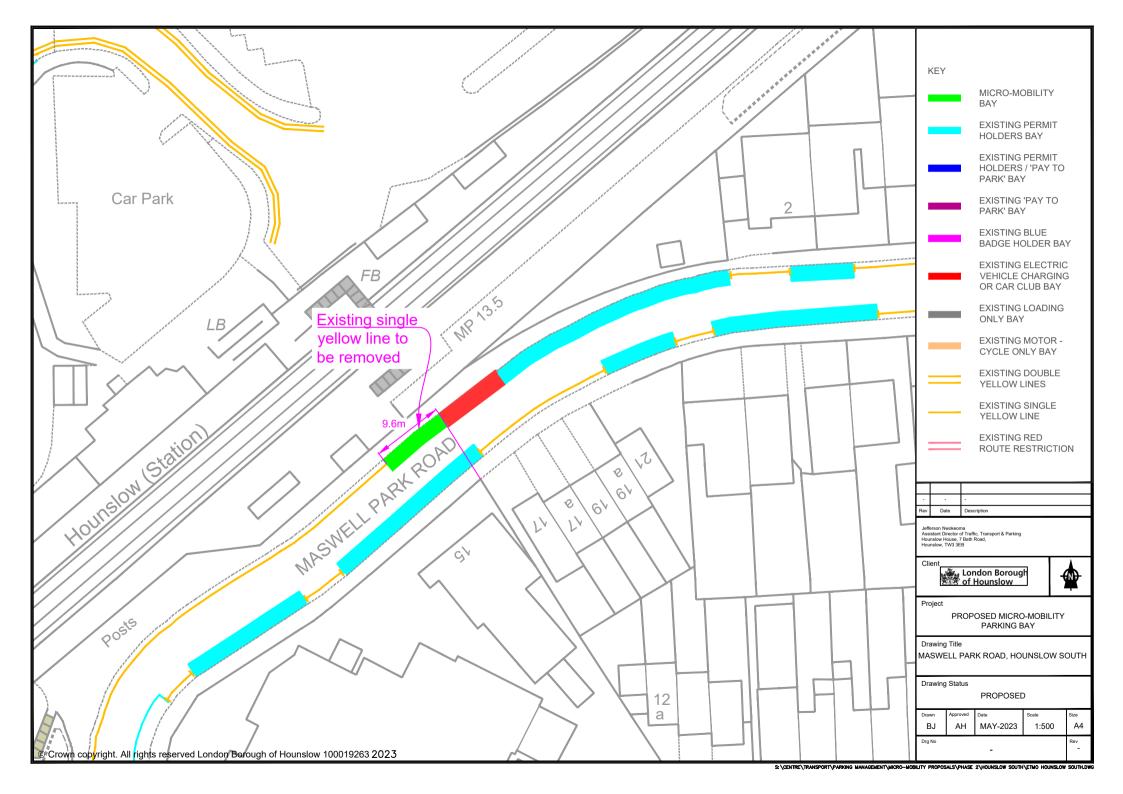

| Street Name         | Location Description                                                            | Length of Bay                            |
|---------------------|---------------------------------------------------------------------------------|------------------------------------------|
| Arnold Crescent     | Arnold Road adjacent to No 248 Whitton Dene within Resident permit bay          | 9.6 metres (of resident permit bay)      |
| Atcham Road         | Atcham Road adjacent to No 113 Heath Road within Permit parking area            | 9.6 metres (of permit parking area)      |
| Central Avenue      | Outside Nos 146 to 148 Central Avenue within Resident permit bay                | 8.6 metres (of resident permit bay)      |
| Chatsworth Crescent | Chatsworth Crescent adjacent to No 198 Heath Road within Permit parking area    | 9.6 metres (of permit parking area)      |
| Eaton Road          | Eaton Road adjacent to 128 Ellerdine Road within Permit parking area            | 9.6 metres (of permit parking area       |
| Essex Avenue        | Essex Avenue adjacent to 5 Abinger Gardens within Resident permit bay           | 5.6 metres (of resident permit bay)      |
| Lyncroft Gardens    | Lyncroft Gardens adjacent to No 17 Central Avenue within Resident permit bay    | 9.6 metres (of resident permit bay)      |
| Maswell Park Road   | Opposite No 15 Maswell Park Road outside Hounslow Train Station                 | 9.6 metres (of single yellow line)       |
| Norbury Avenue      | Norbury Avenue adjacent to 100 Central Avenue                                   | 7 metres (of permit parking area)        |
| Sussex Avenue       | Sussex Avenue at the junction of Woodlands Road, adjacent to 134 Woodlands Road | 5.6 metres (of unrestricted carriageway) |
| Whitton Dene        | Adjacent to No 305 Whitton Dene within Resident permit bay                      | 7.2 metres (of resident permit bay )     |