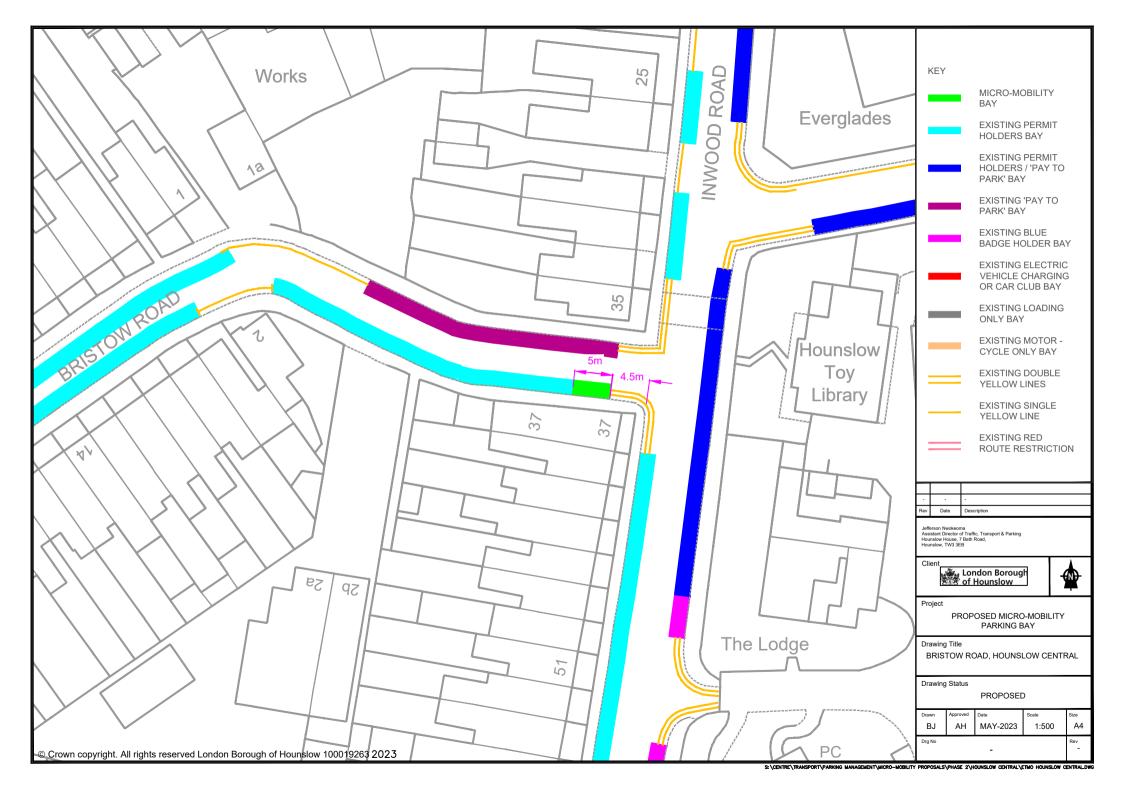

## <u>Appendix 1 – Proposed micromobility locations within the Hounslow Central Ward</u>

For the Hounslow Central ward, there are a total of 12 micromobility locations proposed. All bays are proposed on the carriageway unless otherwise identified in the location description.

| Street Name          | Location Description                                                               | Length of Bay                            |
|----------------------|------------------------------------------------------------------------------------|------------------------------------------|
| Bristow Road         | Bristow Road adjacent to 37 Inwood Road within Resident permit bay                 | 5 metres (of resident permit bay)        |
| Ellington Road       | Outside 94 Ellington Road within Resident permit bay                               | 4.8 metres (of resident permit bay)      |
| Elmsworth Ave        | Elmsworth Avenue adjacent to 133 Lampton Road within permit / pay to park bay      | 5.4 metres (of permit / pay to park bay) |
| High Street Hounslow | Adjacent to Argos outside 135 High Street Hounslow                                 | 7.2 metres (of footway)                  |
| Lampton Road         | Lampton Road outside Central House                                                 | 7 metres (of footway)                    |
| Lampton Road         | Lampton Road opposite to Hounslow Central Station to the side of the cycle storage | 4.8 metres (of footway)                  |
| Laurence Road        | Laurence Road close to the junction with the High Street within loading bay        | 9.6 metres (of loading bay)              |
| Prince Regent Road   | Prince Regent Road outside the Gym Group                                           | 9.6 metres (of footway)                  |
| Queens Road          | Queens Road adjacent to 53 Lampton Road within of permit / pay to park bay         | 7.2 metres (of permit / pay to park bay) |
| Tiverton Road        | Tiverton Road adjacent to 100 Kingsley Road                                        | 7.2 metres (of single yellow line)       |
| Tiverton Road        | Tiverton Road adjacent to 2 Denbigh Road within Resident permit bay                | 7.2 metres (of resident permit bay)      |
| Whitton Road         | Outside 14 to 16 Whitton Road                                                      | 5.6 metres (of single yellow line)       |