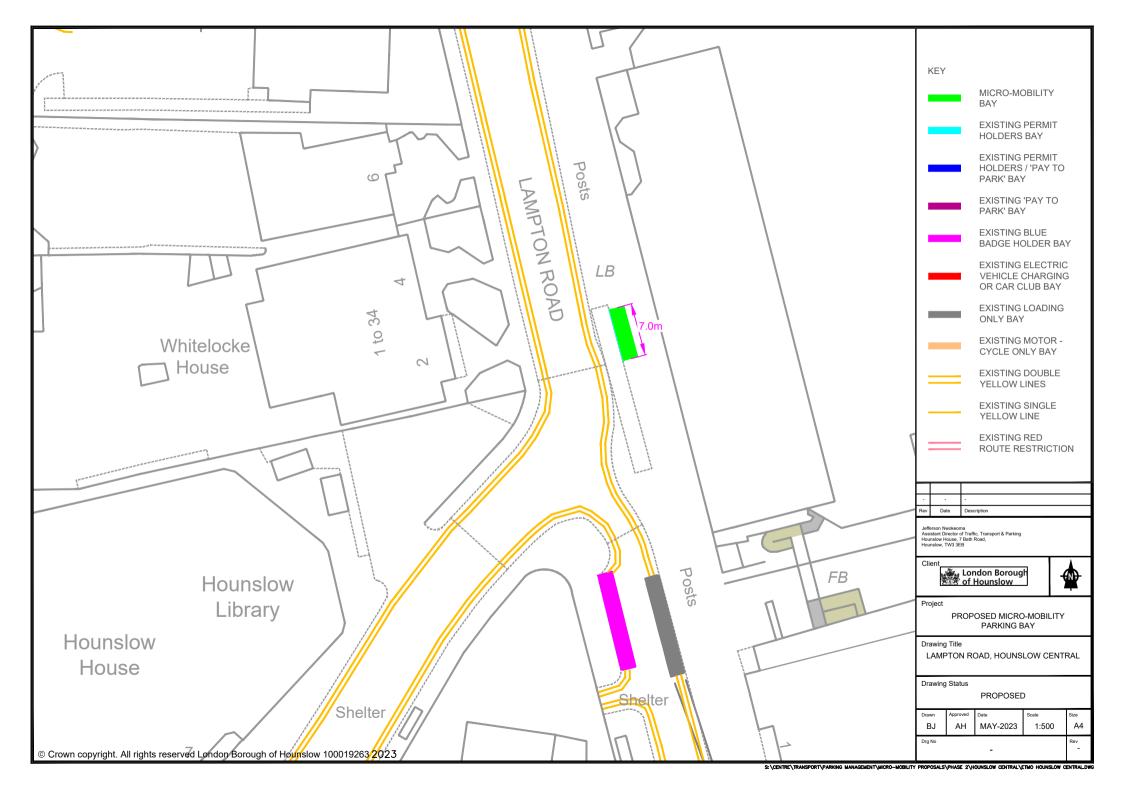

| Street Name          | Location Description                                                               | Length of Bay                            |
|----------------------|------------------------------------------------------------------------------------|------------------------------------------|
| Bristow Road         | Bristow Road adjacent to 37 Inwood Road within Resident permit bay                 | 5 metres (of resident permit bay)        |
| Ellington Road       | Outside 94 Ellington Road within Resident permit bay                               | 4.8 metres (of resident permit bay)      |
| Elmsworth Ave        | Elmsworth Avenue adjacent to 133 Lampton Road within permit / pay to park bay      | 5.4 metres (of permit / pay to park bay) |
| High Street Hounslow | Adjacent to Argos outside 135 High Street Hounslow                                 | 7.2 metres (of footway)                  |
| Lampton Road         | Lampton Road outside Central House                                                 | 7 metres (of footway)                    |
| Lampton Road         | Lampton Road opposite to Hounslow Central Station to the side of the cycle storage | 4.8 metres (of footway)                  |
| Laurence Road        | Laurence Road close to the junction with the High Street within loading bay        | 9.6 metres (of loading bay)              |
| Prince Regent Road   | Prince Regent Road outside the Gym Group                                           | 9.6 metres (of footway)                  |
| Queens Road          | Queens Road adjacent to 53 Lampton Road within of permit / pay to park bay         | 7.2 metres (of permit / pay to park bay) |
| Tiverton Road        | Tiverton Road adjacent to 100 Kingsley Road                                        | 7.2 metres (of single yellow line)       |
| Tiverton Road        | Tiverton Road adjacent to 2 Denbigh Road within Resident permit bay                | 7.2 metres (of resident permit bay)      |
| Whitton Road         | Outside 14 to 16 Whitton Road                                                      | 5.6 metres (of single yellow line)       |