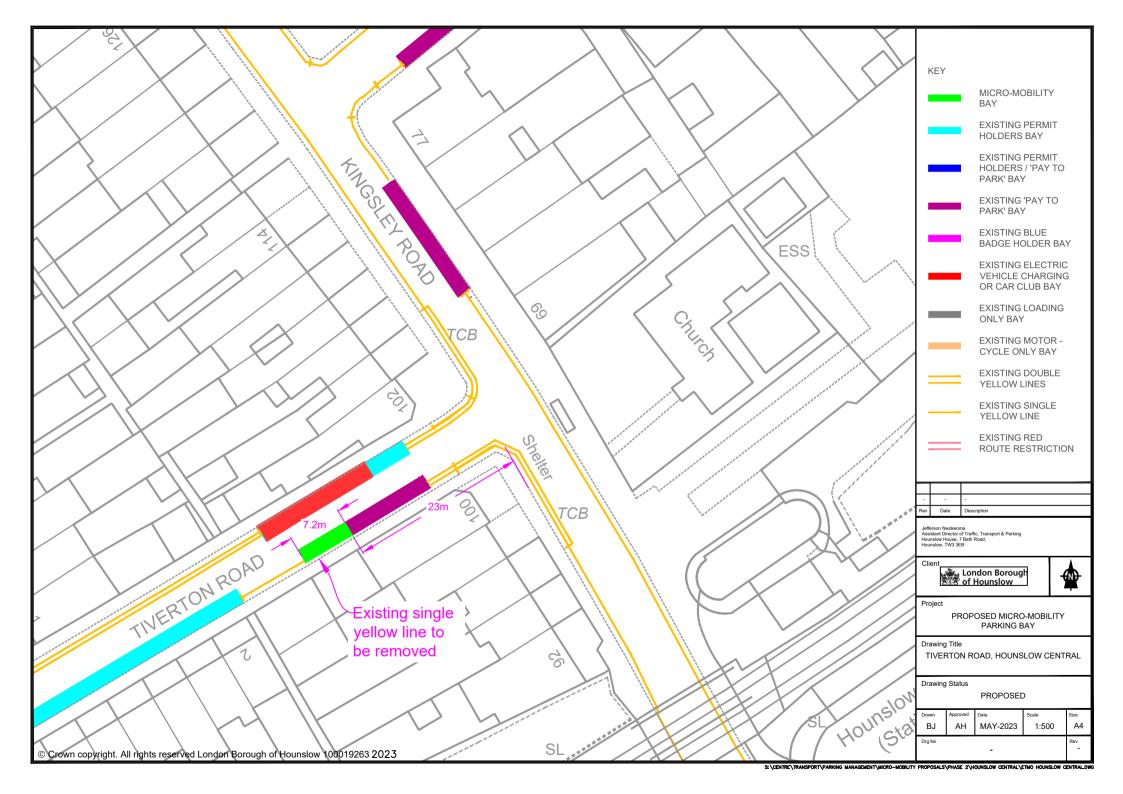

| Street Name          | Location Description                                                               | Length of Bay                            |
|----------------------|------------------------------------------------------------------------------------|------------------------------------------|
| Bristow Road         | Bristow Road adjacent to 37 Inwood Road within Resident permit bay                 | 5 metres (of resident permit bay)        |
| Ellington Road       | Outside 94 Ellington Road within Resident permit bay                               | 4.8 metres (of resident permit bay)      |
| Elmsworth Ave        | Elmsworth Avenue adjacent to 133 Lampton Road within permit / pay to park bay      | 5.4 metres (of permit / pay to park bay) |
| High Street Hounslow | Adjacent to Argos outside 135 High Street Hounslow                                 | 7.2 metres (of footway)                  |
| Lampton Road         | Lampton Road outside Central House                                                 | 7 metres (of footway)                    |
| Lampton Road         | Lampton Road opposite to Hounslow Central Station to the side of the cycle storage | 4.8 metres (of footway)                  |
| Laurence Road        | Laurence Road close to the junction with the High Street within loading bay        | 9.6 metres (of loading bay)              |
| Prince Regent Road   | Prince Regent Road outside the Gym Group                                           | 9.6 metres (of footway)                  |
| Queens Road          | Queens Road adjacent to 53 Lampton Road within of permit / pay to park bay         | 7.2 metres (of permit / pay to park bay) |
| Tiverton Road        | Tiverton Road adjacent to 100 Kingsley Road                                        | 7.2 metres (of single yellow line)       |
| Tiverton Road        | Tiverton Road adjacent to 2 Denbigh Road within Resident permit bay                | 7.2 metres (of resident permit bay)      |
| Whitton Road         | Outside 14 to 16 Whitton Road                                                      | 5.6 metres (of single yellow line)       |