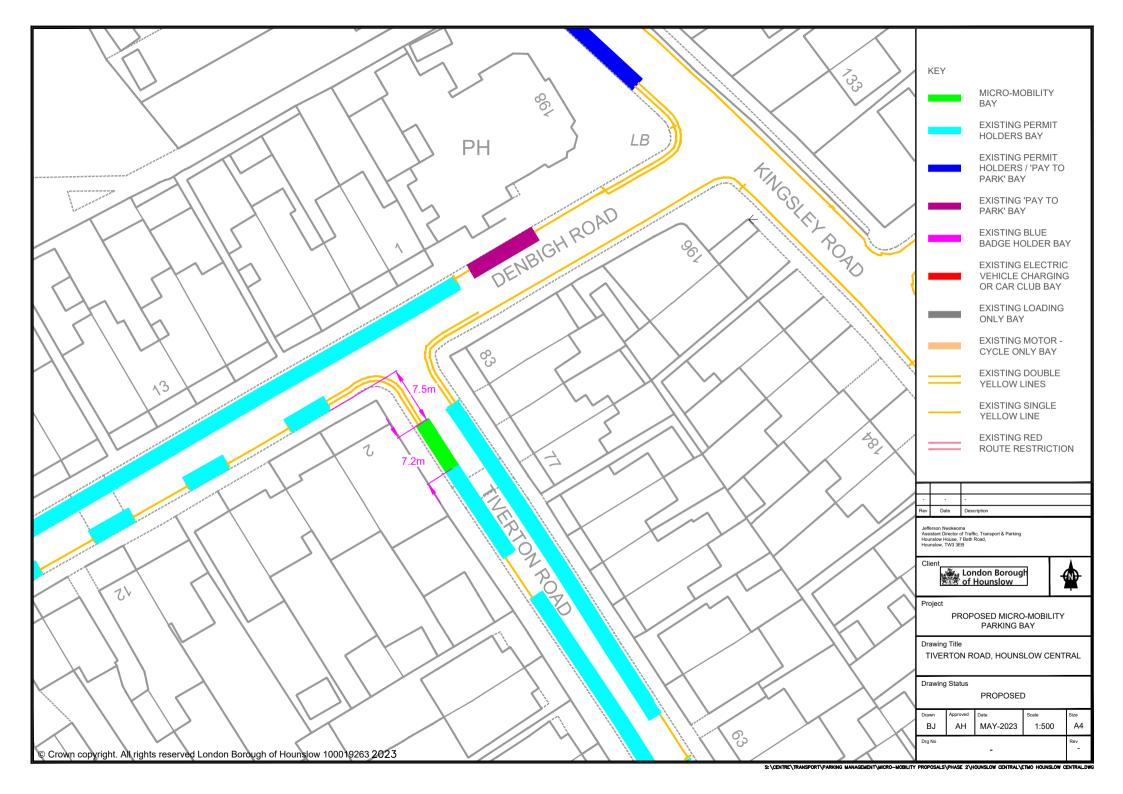

| Street Name          | Location Description                                                               | Length of Bay                            |
|----------------------|------------------------------------------------------------------------------------|------------------------------------------|
| Bristow Road         | Bristow Road adjacent to 37 Inwood Road within Resident permit bay                 | 5 metres (of resident permit bay)        |
| Ellington Road       | Outside 94 Ellington Road within Resident permit bay                               | 4.8 metres (of resident permit bay)      |
| Elmsworth Ave        | Elmsworth Avenue adjacent to 133 Lampton Road within permit / pay to park bay      | 5.4 metres (of permit / pay to park bay) |
| High Street Hounslow | Adjacent to Argos outside 135 High Street Hounslow                                 | 7.2 metres (of footway)                  |
| Lampton Road         | Lampton Road outside Central House                                                 | 7 metres (of footway)                    |
| Lampton Road         | Lampton Road opposite to Hounslow Central Station to the side of the cycle storage | 4.8 metres (of footway)                  |
| Laurence Road        | Laurence Road close to the junction with the High Street within loading bay        | 9.6 metres (of loading bay)              |
| Prince Regent Road   | Prince Regent Road outside the Gym Group                                           | 9.6 metres (of footway)                  |
| Queens Road          | Queens Road adjacent to 53 Lampton Road within of permit / pay to park bay         | 7.2 metres (of permit / pay to park bay) |
| Tiverton Road        | Tiverton Road adjacent to 100 Kingsley Road                                        | 7.2 metres (of single yellow line)       |
| Tiverton Road        | Tiverton Road adjacent to 2 Denbigh Road within Resident permit bay                | 7.2 metres (of resident permit bay)      |
| Whitton Road         | Outside 14 to 16 Whitton Road                                                      | 5.6 metres (of single yellow line)       |