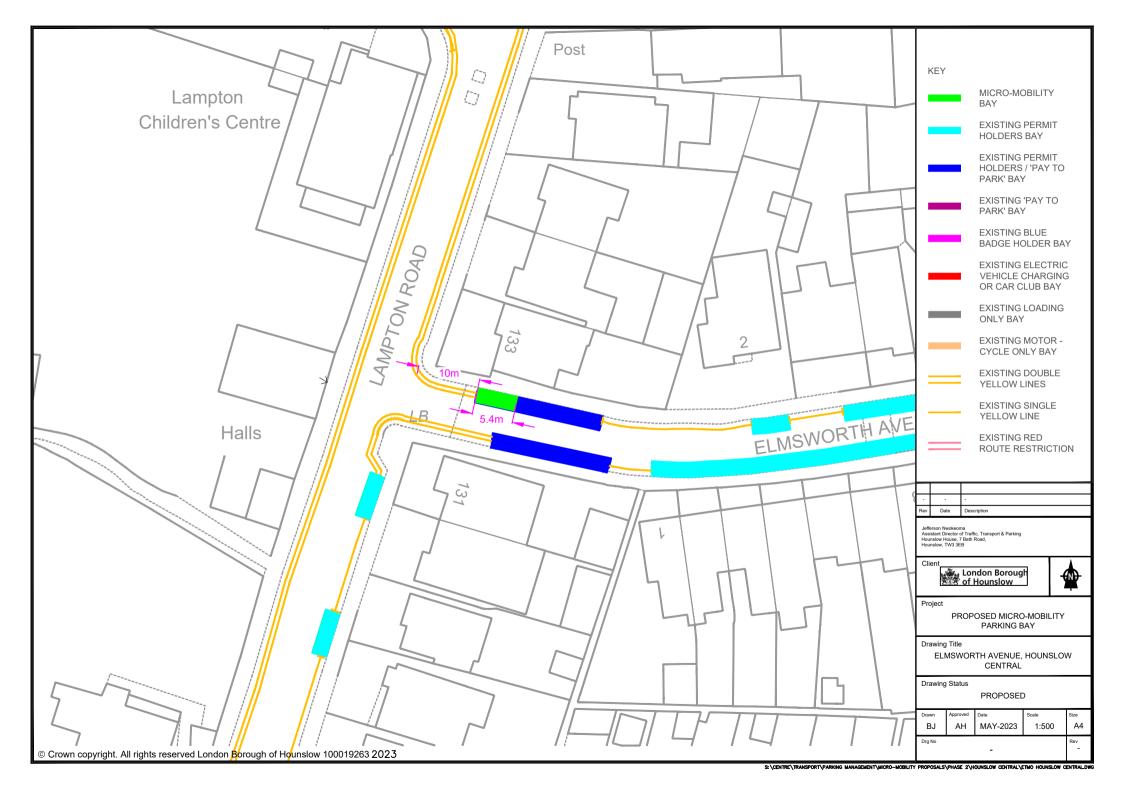

## <u>Appendix 1 – Proposed micromobility locations within the Hounslow Central Ward</u>

For the Hounslow Central ward, there are a total of 12 micromobility locations proposed. All bays are proposed on the carriageway unless otherwise identified in the location description.

| Street Name          | Location Description                                                               | Length of Bay                            |
|----------------------|------------------------------------------------------------------------------------|------------------------------------------|
| Bristow Road         | Bristow Road adjacent to 37 Inwood Road within Resident permit bay                 | 5 metres (of resident permit bay)        |
| Ellington Road       | Outside 94 Ellington Road within Resident permit bay                               | 4.8 metres (of resident permit bay)      |
| Elmsworth Ave        | Elmsworth Avenue adjacent to 133 Lampton Road within permit / pay to park bay      | 5.4 metres (of permit / pay to park bay) |
| High Street Hounslow | Adjacent to Argos outside 135 High Street Hounslow                                 | 7.2 metres (of footway)                  |
| Lampton Road         | Lampton Road outside Central House                                                 | 7 metres (of footway)                    |
| Lampton Road         | Lampton Road opposite to Hounslow Central Station to the side of the cycle storage | 4.8 metres (of footway)                  |
| Laurence Road        | Laurence Road close to the junction with the High Street within loading bay        | 9.6 metres (of loading bay)              |
| Prince Regent Road   | Prince Regent Road outside the Gym Group                                           | 9.6 metres (of footway)                  |
| Queens Road          | Queens Road adjacent to 53 Lampton Road within of permit / pay to park bay         | 7.2 metres (of permit / pay to park bay) |
| Tiverton Road        | Tiverton Road adjacent to 100 Kingsley Road                                        | 7.2 metres (of single yellow line)       |
| Tiverton Road        | Tiverton Road adjacent to 2 Denbigh Road within Resident permit bay                | 7.2 metres (of resident permit bay)      |
| Whitton Road         | Outside 14 to 16 Whitton Road                                                      | 5.6 metres (of single yellow line)       |