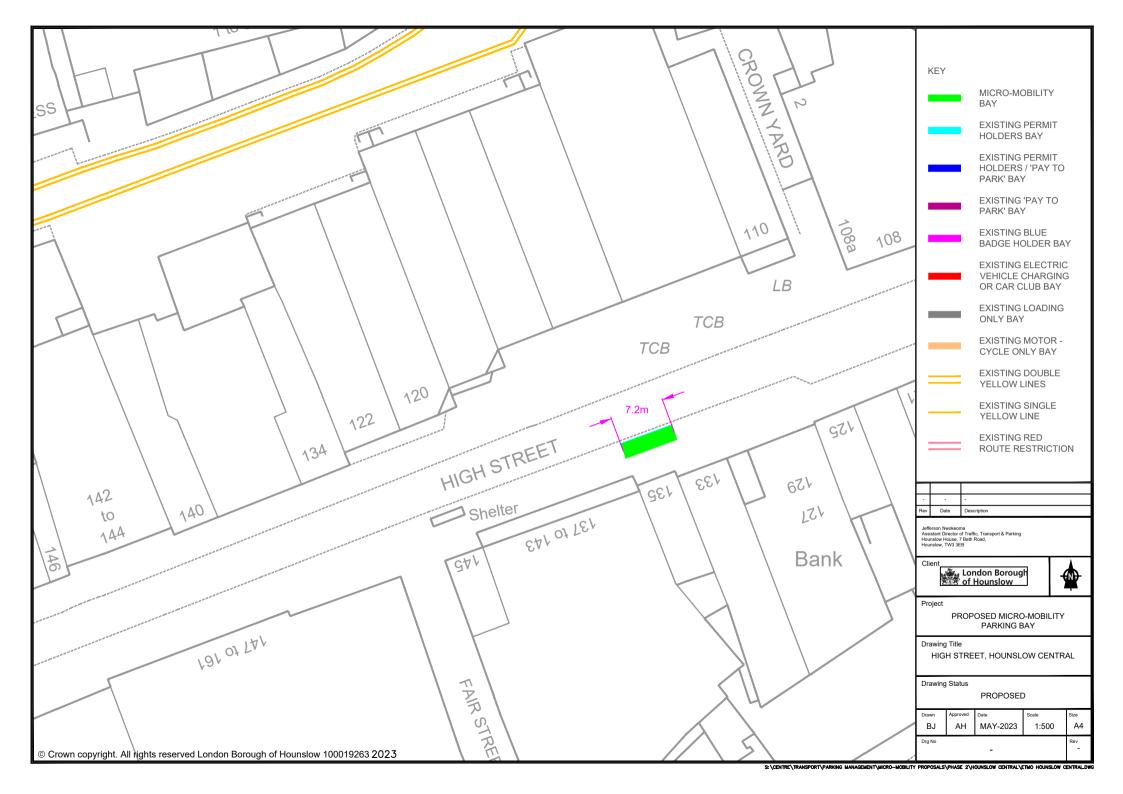

## <u>Appendix 1 – Proposed micromobility locations within the Hounslow Central Ward</u>

For the Hounslow Central ward, there are a total of 12 micromobility locations proposed. All bays are proposed on the carriageway unless otherwise identified in the location description.

| Street Name          | Location Description                                                               | Length of Bay                            |
|----------------------|------------------------------------------------------------------------------------|------------------------------------------|
| Bristow Road         | Bristow Road adjacent to 37 Inwood Road within Resident permit bay                 | 5 metres (of resident permit bay)        |
| Ellington Road       | Outside 94 Ellington Road within Resident permit bay                               | 4.8 metres (of resident permit bay)      |
| Elmsworth Ave        | Elmsworth Avenue adjacent to 133 Lampton Road within permit / pay to park bay      | 5.4 metres (of permit / pay to park bay) |
| High Street Hounslow | Adjacent to Argos outside 135 High Street Hounslow                                 | 7.2 metres (of footway)                  |
| Lampton Road         | Lampton Road outside Central House                                                 | 7 metres (of footway)                    |
| Lampton Road         | Lampton Road opposite to Hounslow Central Station to the side of the cycle storage | 4.8 metres (of footway)                  |
| Laurence Road        | Laurence Road close to the junction with the High Street within loading bay        | 9.6 metres (of loading bay)              |
| Prince Regent Road   | Prince Regent Road outside the Gym Group                                           | 9.6 metres (of footway)                  |
| Queens Road          | Queens Road adjacent to 53 Lampton Road within of permit / pay to park bay         | 7.2 metres (of permit / pay to park bay) |
| Tiverton Road        | Tiverton Road adjacent to 100 Kingsley Road                                        | 7.2 metres (of single yellow line)       |
| Tiverton Road        | Tiverton Road adjacent to 2 Denbigh Road within Resident permit bay                | 7.2 metres (of resident permit bay)      |
| Whitton Road         | Outside 14 to 16 Whitton Road                                                      | 5.6 metres (of single yellow line)       |