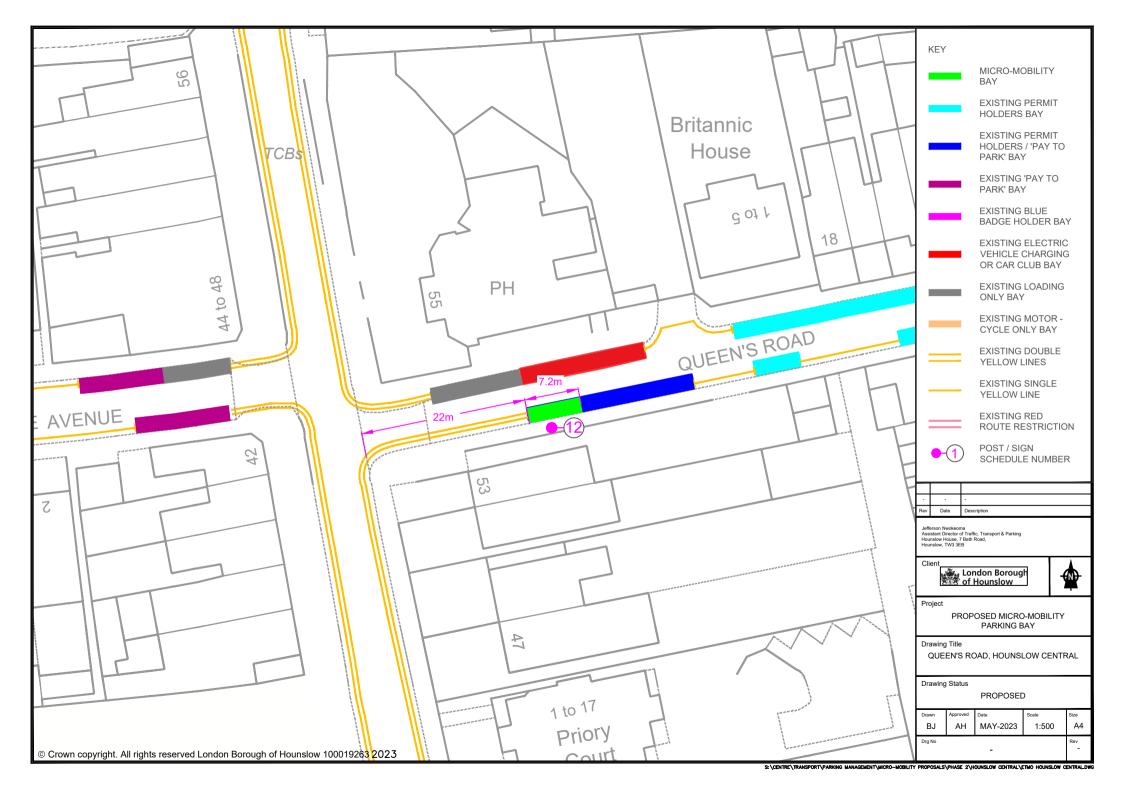

| Street Name          | Location Description                                                               | Length of Bay                            |
|----------------------|------------------------------------------------------------------------------------|------------------------------------------|
| Bristow Road         | Bristow Road adjacent to 37 Inwood Road within Resident permit bay                 | 5 metres (of resident permit bay)        |
| Ellington Road       | Outside 94 Ellington Road within Resident permit bay                               | 4.8 metres (of resident permit bay)      |
| Elmsworth Ave        | Elmsworth Avenue adjacent to 133 Lampton Road within permit / pay to park bay      | 5.4 metres (of permit / pay to park bay) |
| High Street Hounslow | Adjacent to Argos outside 135 High Street Hounslow                                 | 7.2 metres (of footway)                  |
| Lampton Road         | Lampton Road outside Central House                                                 | 7 metres (of footway)                    |
| Lampton Road         | Lampton Road opposite to Hounslow Central Station to the side of the cycle storage | 4.8 metres (of footway)                  |
| Laurence Road        | Laurence Road close to the junction with the High Street within loading bay        | 9.6 metres (of loading bay)              |
| Prince Regent Road   | Prince Regent Road outside the Gym Group                                           | 9.6 metres (of footway)                  |
| Queens Road          | Queens Road adjacent to 53 Lampton Road within of permit / pay to park bay         | 7.2 metres (of permit / pay to park bay) |
| Tiverton Road        | Tiverton Road adjacent to 100 Kingsley Road                                        | 7.2 metres (of single yellow line)       |
| Tiverton Road        | Tiverton Road adjacent to 2 Denbigh Road within Resident permit bay                | 7.2 metres (of resident permit bay)      |
| Whitton Road         | Outside 14 to 16 Whitton Road                                                      | 5.6 metres (of single yellow line)       |