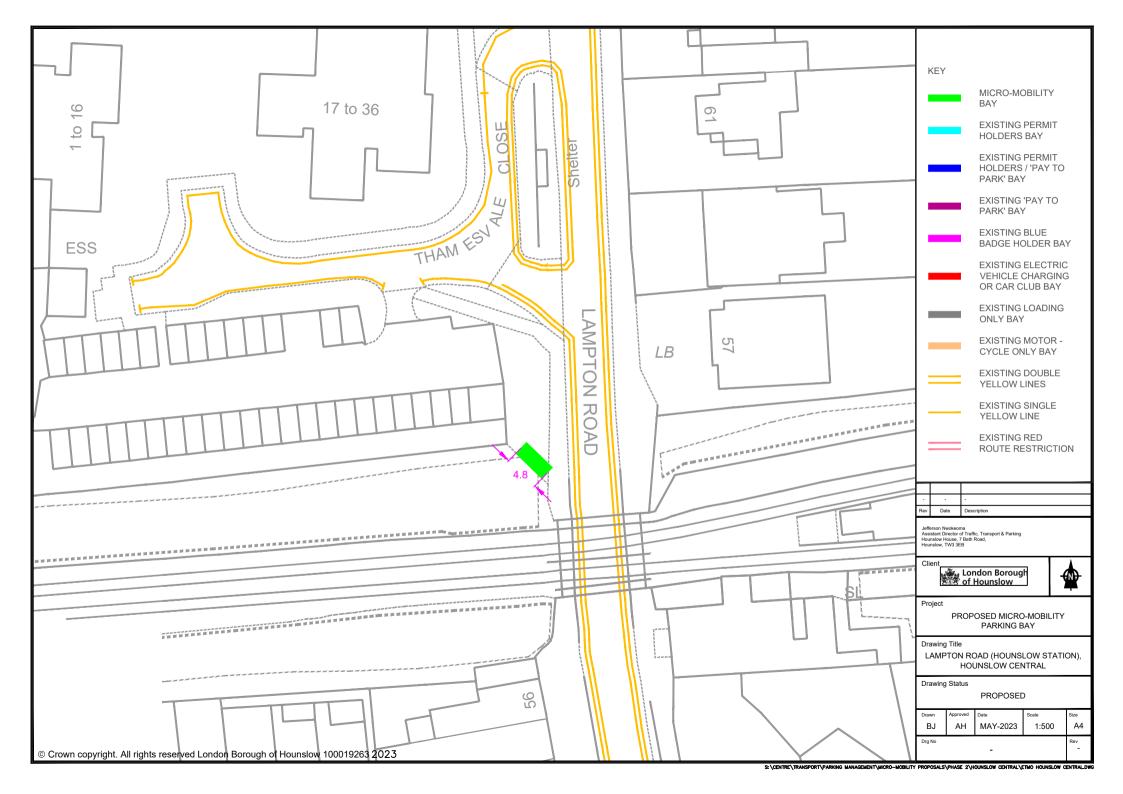

| Street Name          | Location Description                                                               | Length of Bay                            |
|----------------------|------------------------------------------------------------------------------------|------------------------------------------|
| Bristow Road         | Bristow Road adjacent to 37 Inwood Road within Resident permit bay                 | 5 metres (of resident permit bay)        |
| Ellington Road       | Outside 94 Ellington Road within Resident permit bay                               | 4.8 metres (of resident permit bay)      |
| Elmsworth Ave        | Elmsworth Avenue adjacent to 133 Lampton Road within permit / pay to park bay      | 5.4 metres (of permit / pay to park bay) |
| High Street Hounslow | Adjacent to Argos outside 135 High Street Hounslow                                 | 7.2 metres (of footway)                  |
| Lampton Road         | Lampton Road outside Central House                                                 | 7 metres (of footway)                    |
| Lampton Road         | Lampton Road opposite to Hounslow Central Station to the side of the cycle storage | 4.8 metres (of footway)                  |
| Laurence Road        | Laurence Road close to the junction with the High Street within loading bay        | 9.6 metres (of loading bay)              |
| Prince Regent Road   | Prince Regent Road outside the Gym Group                                           | 9.6 metres (of footway)                  |
| Queens Road          | Queens Road adjacent to 53 Lampton Road within of permit / pay to park bay         | 7.2 metres (of permit / pay to park bay) |
| Tiverton Road        | Tiverton Road adjacent to 100 Kingsley Road                                        | 7.2 metres (of single yellow line)       |
| Tiverton Road        | Tiverton Road adjacent to 2 Denbigh Road within Resident permit bay                | 7.2 metres (of resident permit bay)      |
| Whitton Road         | Outside 14 to 16 Whitton Road                                                      | 5.6 metres (of single yellow line)       |