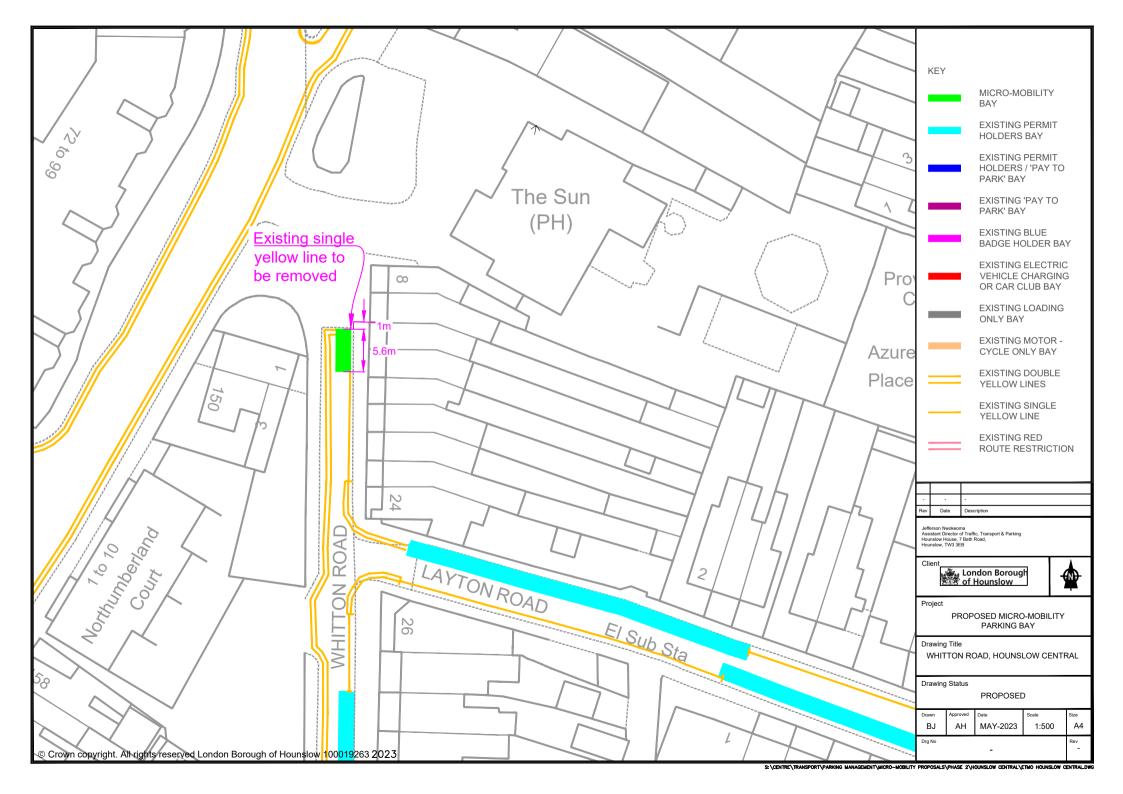

| Street Name          | Location Description                                                               | Length of Bay                            |
|----------------------|------------------------------------------------------------------------------------|------------------------------------------|
| Bristow Road         | Bristow Road adjacent to 37 Inwood Road within Resident permit bay                 | 5 metres (of resident permit bay)        |
| Ellington Road       | Outside 94 Ellington Road within Resident permit bay                               | 4.8 metres (of resident permit bay)      |
| Elmsworth Ave        | Elmsworth Avenue adjacent to 133 Lampton Road within permit / pay to park bay      | 5.4 metres (of permit / pay to park bay) |
| High Street Hounslow | Adjacent to Argos outside 135 High Street Hounslow                                 | 7.2 metres (of footway)                  |
| Lampton Road         | Lampton Road outside Central House                                                 | 7 metres (of footway)                    |
| Lampton Road         | Lampton Road opposite to Hounslow Central Station to the side of the cycle storage | 4.8 metres (of footway)                  |
| Laurence Road        | Laurence Road close to the junction with the High Street within loading bay        | 9.6 metres (of loading bay)              |
| Prince Regent Road   | Prince Regent Road outside the Gym Group                                           | 9.6 metres (of footway)                  |
| Queens Road          | Queens Road adjacent to 53 Lampton Road within of permit / pay to park bay         | 7.2 metres (of permit / pay to park bay) |
| Tiverton Road        | Tiverton Road adjacent to 100 Kingsley Road                                        | 7.2 metres (of single yellow line)       |
| Tiverton Road        | Tiverton Road adjacent to 2 Denbigh Road within Resident permit bay                | 7.2 metres (of resident permit bay)      |
| Whitton Road         | Outside 14 to 16 Whitton Road                                                      | 5.6 metres (of single yellow line)       |