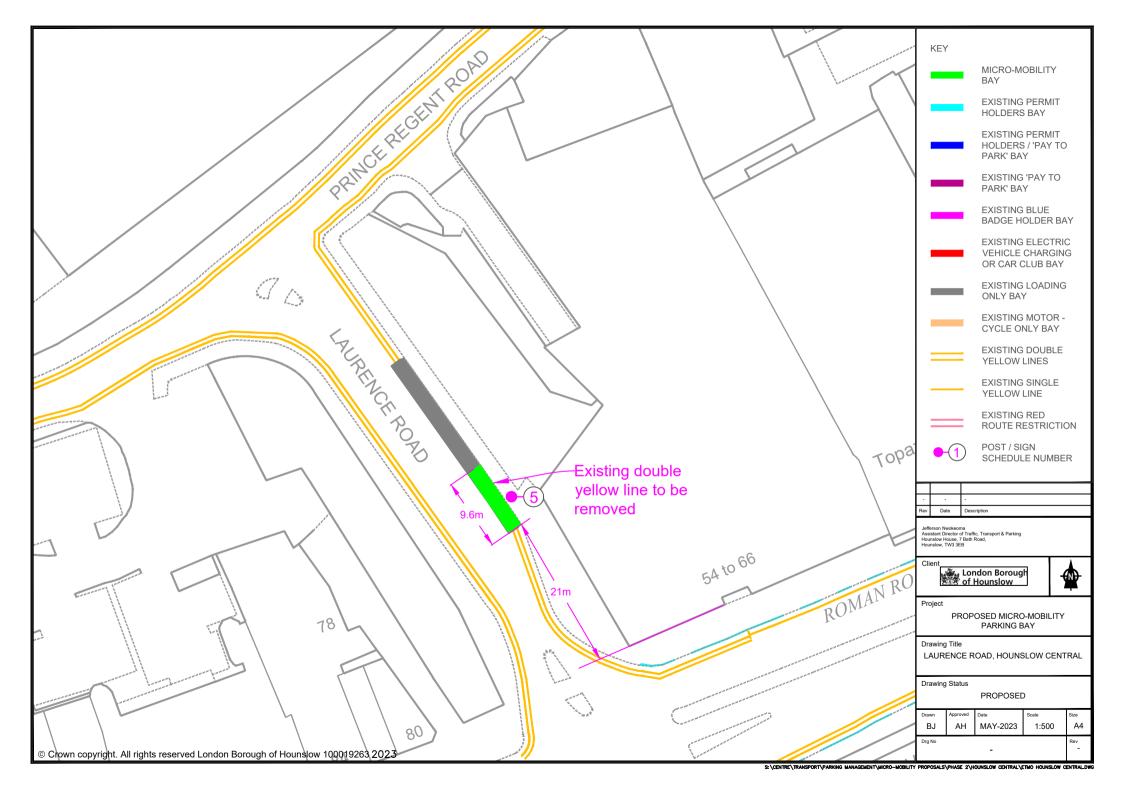

| Street Name          | Location Description                                                               | Length of Bay                            |
|----------------------|------------------------------------------------------------------------------------|------------------------------------------|
| Bristow Road         | Bristow Road adjacent to 37 Inwood Road within Resident permit bay                 | 5 metres (of resident permit bay)        |
| Ellington Road       | Outside 94 Ellington Road within Resident permit bay                               | 4.8 metres (of resident permit bay)      |
| Elmsworth Ave        | Elmsworth Avenue adjacent to 133 Lampton Road within permit / pay to park bay      | 5.4 metres (of permit / pay to park bay) |
| High Street Hounslow | Adjacent to Argos outside 135 High Street Hounslow                                 | 7.2 metres (of footway)                  |
| Lampton Road         | Lampton Road outside Central House                                                 | 7 metres (of footway)                    |
| Lampton Road         | Lampton Road opposite to Hounslow Central Station to the side of the cycle storage | 4.8 metres (of footway)                  |
| Laurence Road        | Laurence Road close to the junction with the High Street within loading bay        | 9.6 metres (of loading bay)              |
| Prince Regent Road   | Prince Regent Road outside the Gym Group                                           | 9.6 metres (of footway)                  |
| Queens Road          | Queens Road adjacent to 53 Lampton Road within of permit / pay to park bay         | 7.2 metres (of permit / pay to park bay) |
| Tiverton Road        | Tiverton Road adjacent to 100 Kingsley Road                                        | 7.2 metres (of single yellow line)       |
| Tiverton Road        | Tiverton Road adjacent to 2 Denbigh Road within Resident permit bay                | 7.2 metres (of resident permit bay)      |
| Whitton Road         | Outside 14 to 16 Whitton Road                                                      | 5.6 metres (of single yellow line)       |