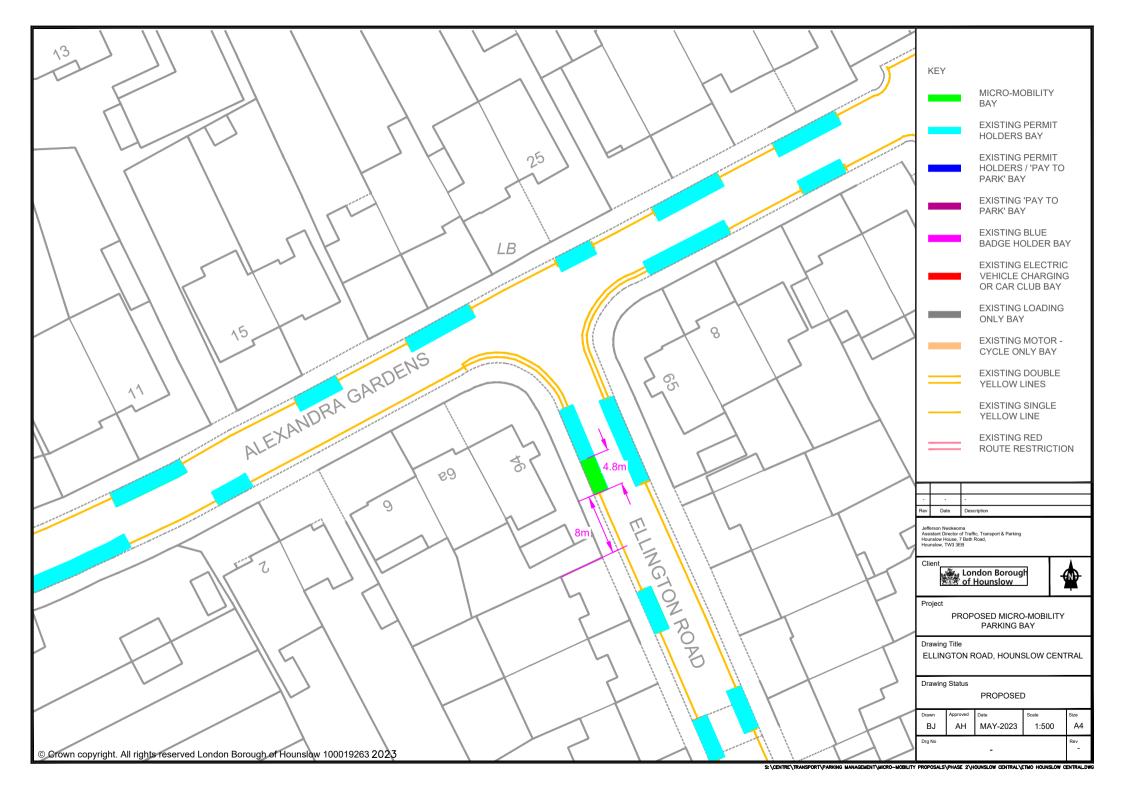

## <u>Appendix 1 – Proposed micromobility locations within the Hounslow Central Ward</u>

For the Hounslow Central ward, there are a total of 12 micromobility locations proposed. All bays are proposed on the carriageway unless otherwise identified in the location description.

| Street Name          | Location Description                                                               | Length of Bay                            |
|----------------------|------------------------------------------------------------------------------------|------------------------------------------|
| Bristow Road         | Bristow Road adjacent to 37 Inwood Road within Resident permit bay                 | 5 metres (of resident permit bay)        |
| Ellington Road       | Outside 94 Ellington Road within Resident permit bay                               | 4.8 metres (of resident permit bay)      |
| Elmsworth Ave        | Elmsworth Avenue adjacent to 133 Lampton Road within permit / pay to park bay      | 5.4 metres (of permit / pay to park bay) |
| High Street Hounslow | Adjacent to Argos outside 135 High Street Hounslow                                 | 7.2 metres (of footway)                  |
| Lampton Road         | Lampton Road outside Central House                                                 | 7 metres (of footway)                    |
| Lampton Road         | Lampton Road opposite to Hounslow Central Station to the side of the cycle storage | 4.8 metres (of footway)                  |
| Laurence Road        | Laurence Road close to the junction with the High Street within loading bay        | 9.6 metres (of loading bay)              |
| Prince Regent Road   | Prince Regent Road outside the Gym Group                                           | 9.6 metres (of footway)                  |
| Queens Road          | Queens Road adjacent to 53 Lampton Road within of permit / pay to park bay         | 7.2 metres (of permit / pay to park bay) |
| Tiverton Road        | Tiverton Road adjacent to 100 Kingsley Road                                        | 7.2 metres (of single yellow line)       |
| Tiverton Road        | Tiverton Road adjacent to 2 Denbigh Road within Resident permit bay                | 7.2 metres (of resident permit bay)      |
| Whitton Road         | Outside 14 to 16 Whitton Road                                                      | 5.6 metres (of single yellow line)       |