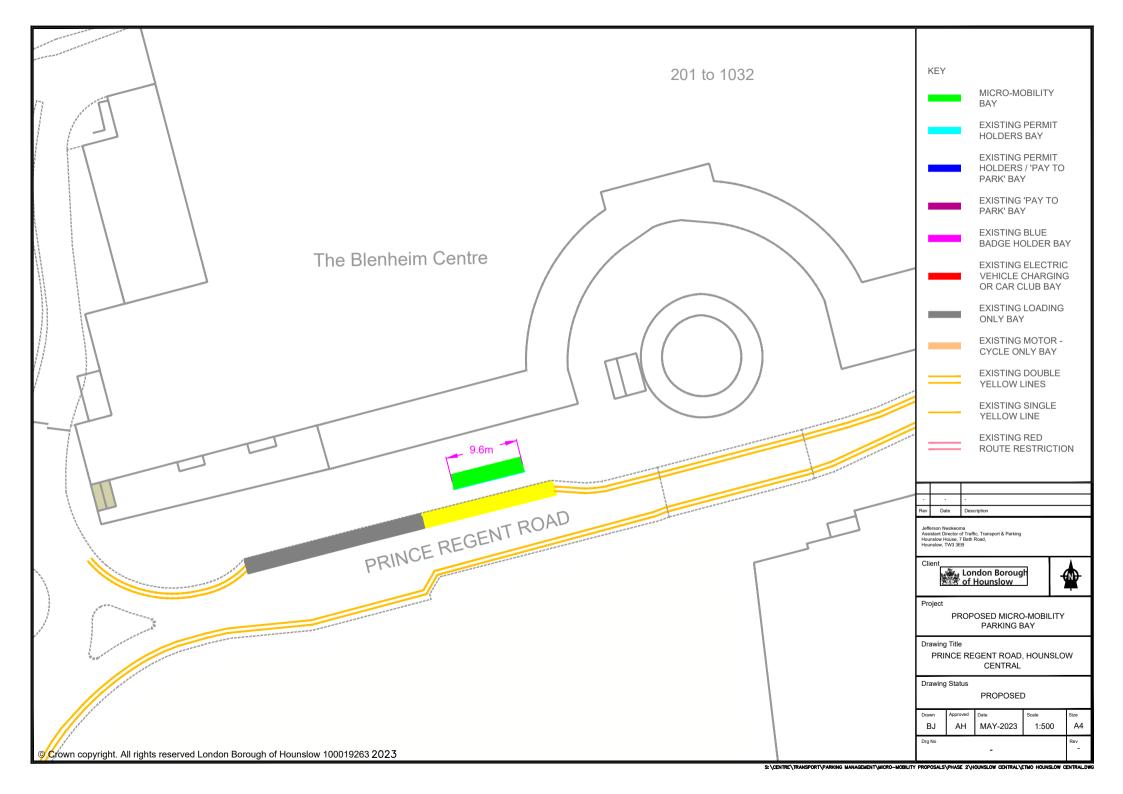

| Street Name          | Location Description                                                               | Length of Bay                            |
|----------------------|------------------------------------------------------------------------------------|------------------------------------------|
| Bristow Road         | Bristow Road adjacent to 37 Inwood Road within Resident permit bay                 | 5 metres (of resident permit bay)        |
| Ellington Road       | Outside 94 Ellington Road within Resident permit bay                               | 4.8 metres (of resident permit bay)      |
| Elmsworth Ave        | Elmsworth Avenue adjacent to 133 Lampton Road within permit / pay to park bay      | 5.4 metres (of permit / pay to park bay) |
| High Street Hounslow | Adjacent to Argos outside 135 High Street Hounslow                                 | 7.2 metres (of footway)                  |
| Lampton Road         | Lampton Road outside Central House                                                 | 7 metres (of footway)                    |
| Lampton Road         | Lampton Road opposite to Hounslow Central Station to the side of the cycle storage | 4.8 metres (of footway)                  |
| Laurence Road        | Laurence Road close to the junction with the High Street within loading bay        | 9.6 metres (of loading bay)              |
| Prince Regent Road   | Prince Regent Road outside the Gym Group                                           | 9.6 metres (of footway)                  |
| Queens Road          | Queens Road adjacent to 53 Lampton Road within of permit / pay to park bay         | 7.2 metres (of permit / pay to park bay) |
| Tiverton Road        | Tiverton Road adjacent to 100 Kingsley Road                                        | 7.2 metres (of single yellow line)       |
| Tiverton Road        | Tiverton Road adjacent to 2 Denbigh Road within Resident permit bay                | 7.2 metres (of resident permit bay)      |
| Whitton Road         | Outside 14 to 16 Whitton Road                                                      | 5.6 metres (of single yellow line)       |