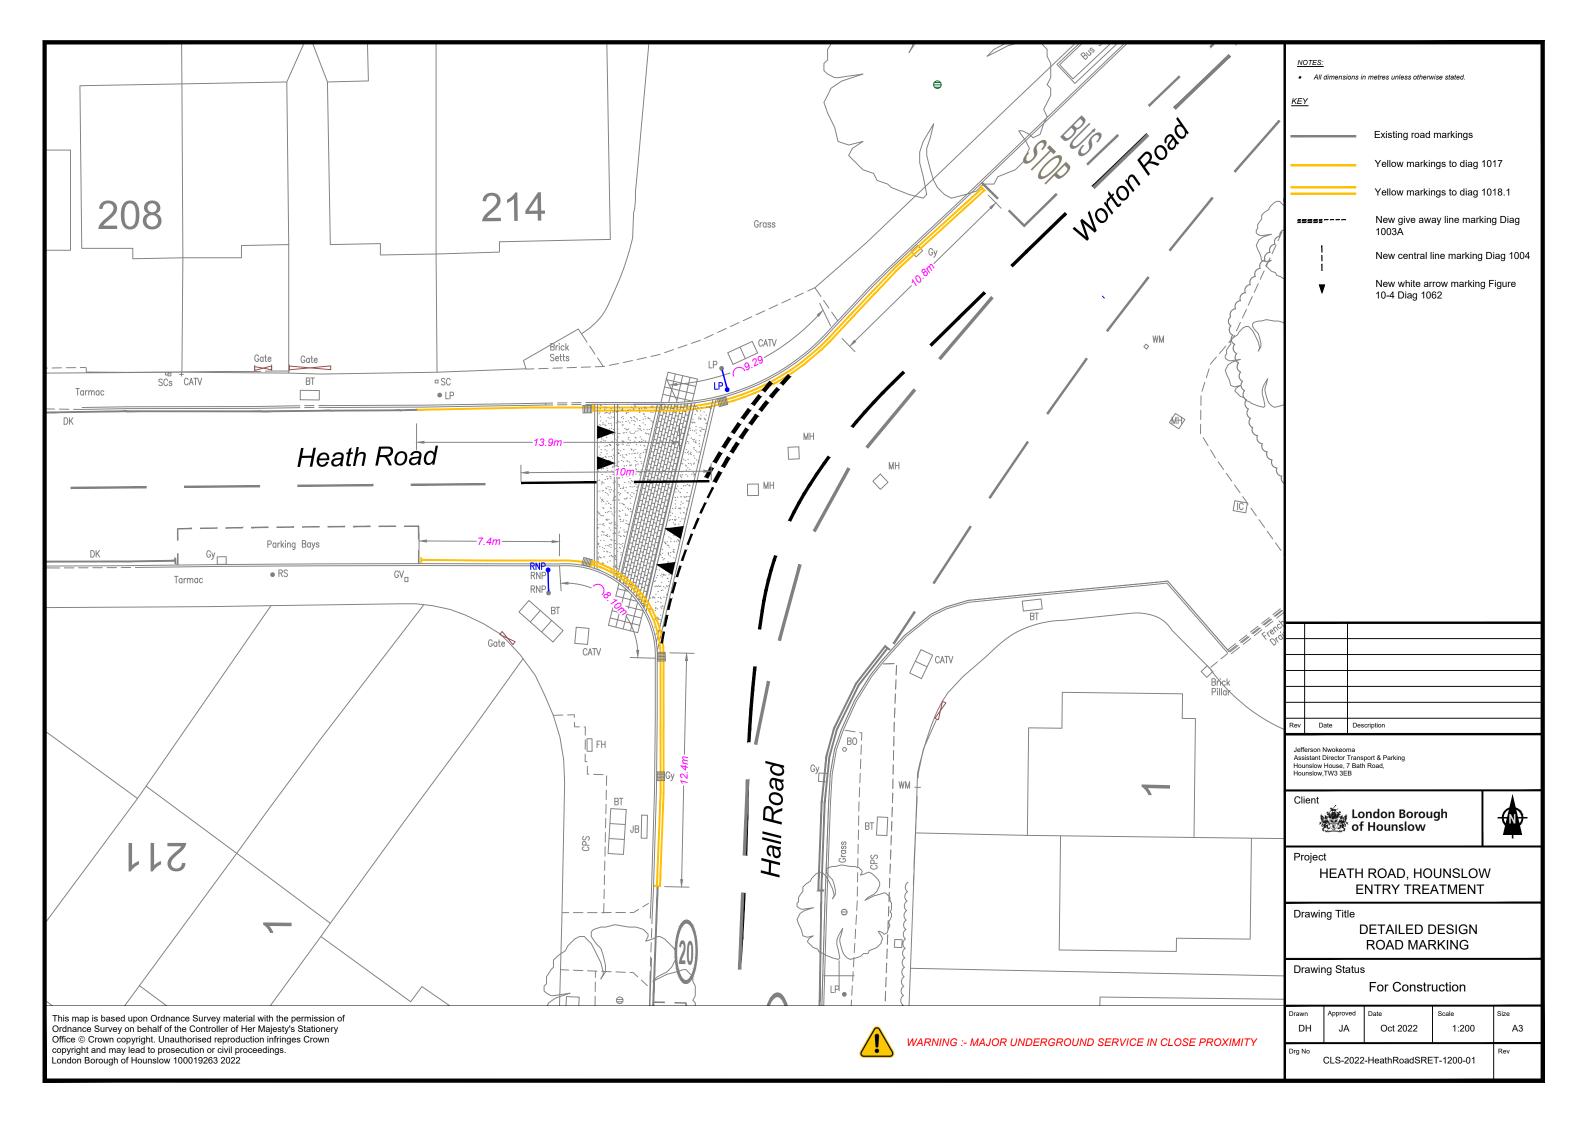

# **Entry Treatment**

The Council is proposing to introduce flat-topped road humps in Central Avenue, Eaton Road and Heath Road at their junctions with Hall Road to help to control vehicle speeds and provide a flush surface for pedestrians crossing the side roads, thereby creating an improved environment for walking.