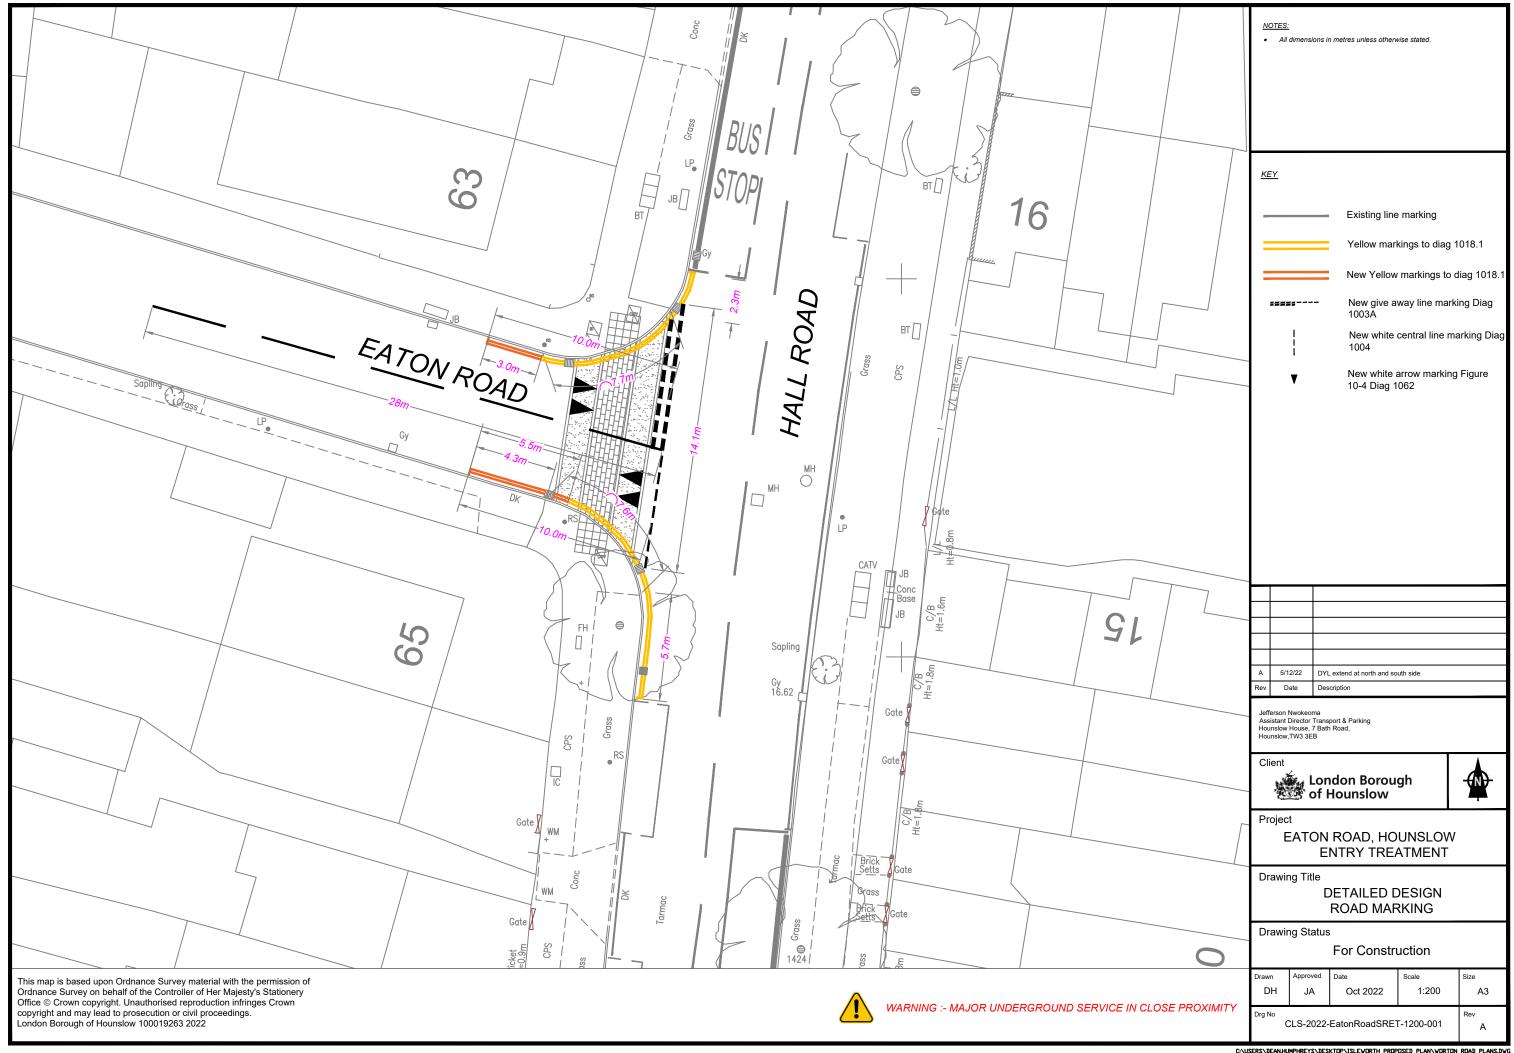

# **Entry Treatment**

The Council is proposing to introduce flat-topped road humps in Central Avenue, Eaton Road and Heath Road at their junctions with Hall Road to help to control vehicle speeds and provide a flush surface for pedestrians crossing the side roads, thereby creating an improved environment for walking.

# **Waiting Restriction Changes**

The Council is proposing to extend "no waiting at any time" (double yellow lines) restrictions on the north side of Central Avenue, and on both sides of Eaton Road, in order to improve road safety.