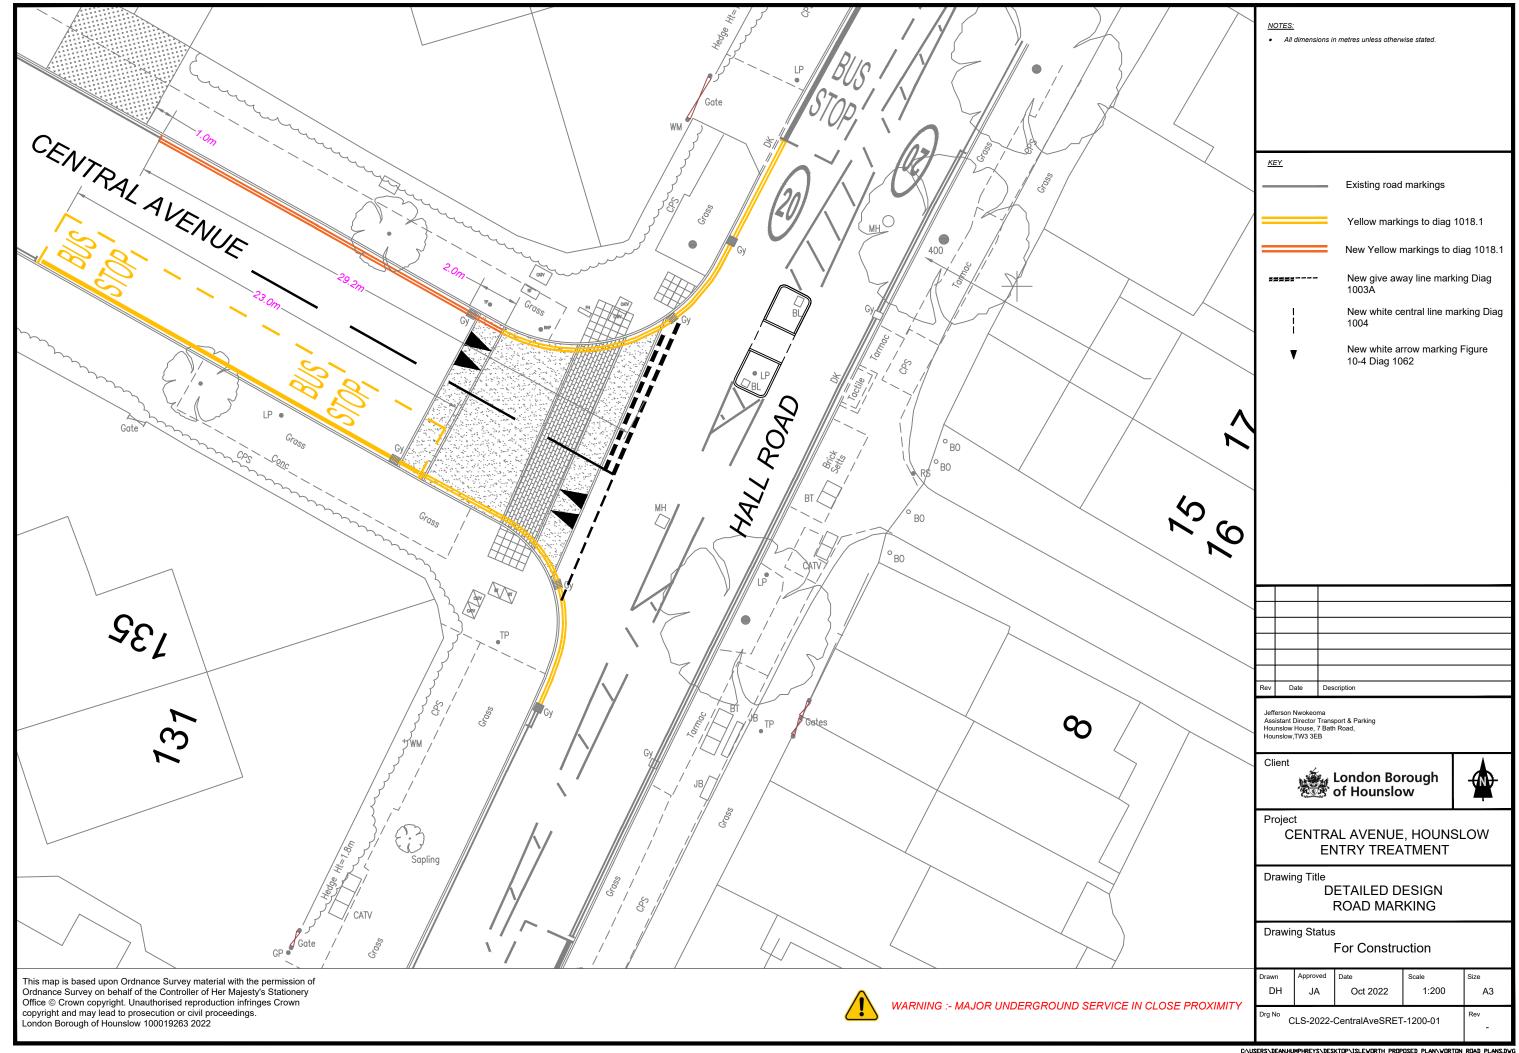

# **Entry Treatment**

The Council is proposing to introduce flat-topped road humps in Central Avenue, Eaton Road and Heath Road at their junctions with Hall Road to help to control vehicle speeds and provide a flush surface for pedestrians crossing the side roads, thereby creating an improved environment for walking.

# **Waiting Restriction Changes**

The Council is proposing to extend "no waiting at any time" (double yellow lines) restrictions on the north side of Central Avenue, and on both sides of Eaton Road, in order to improve road safety.