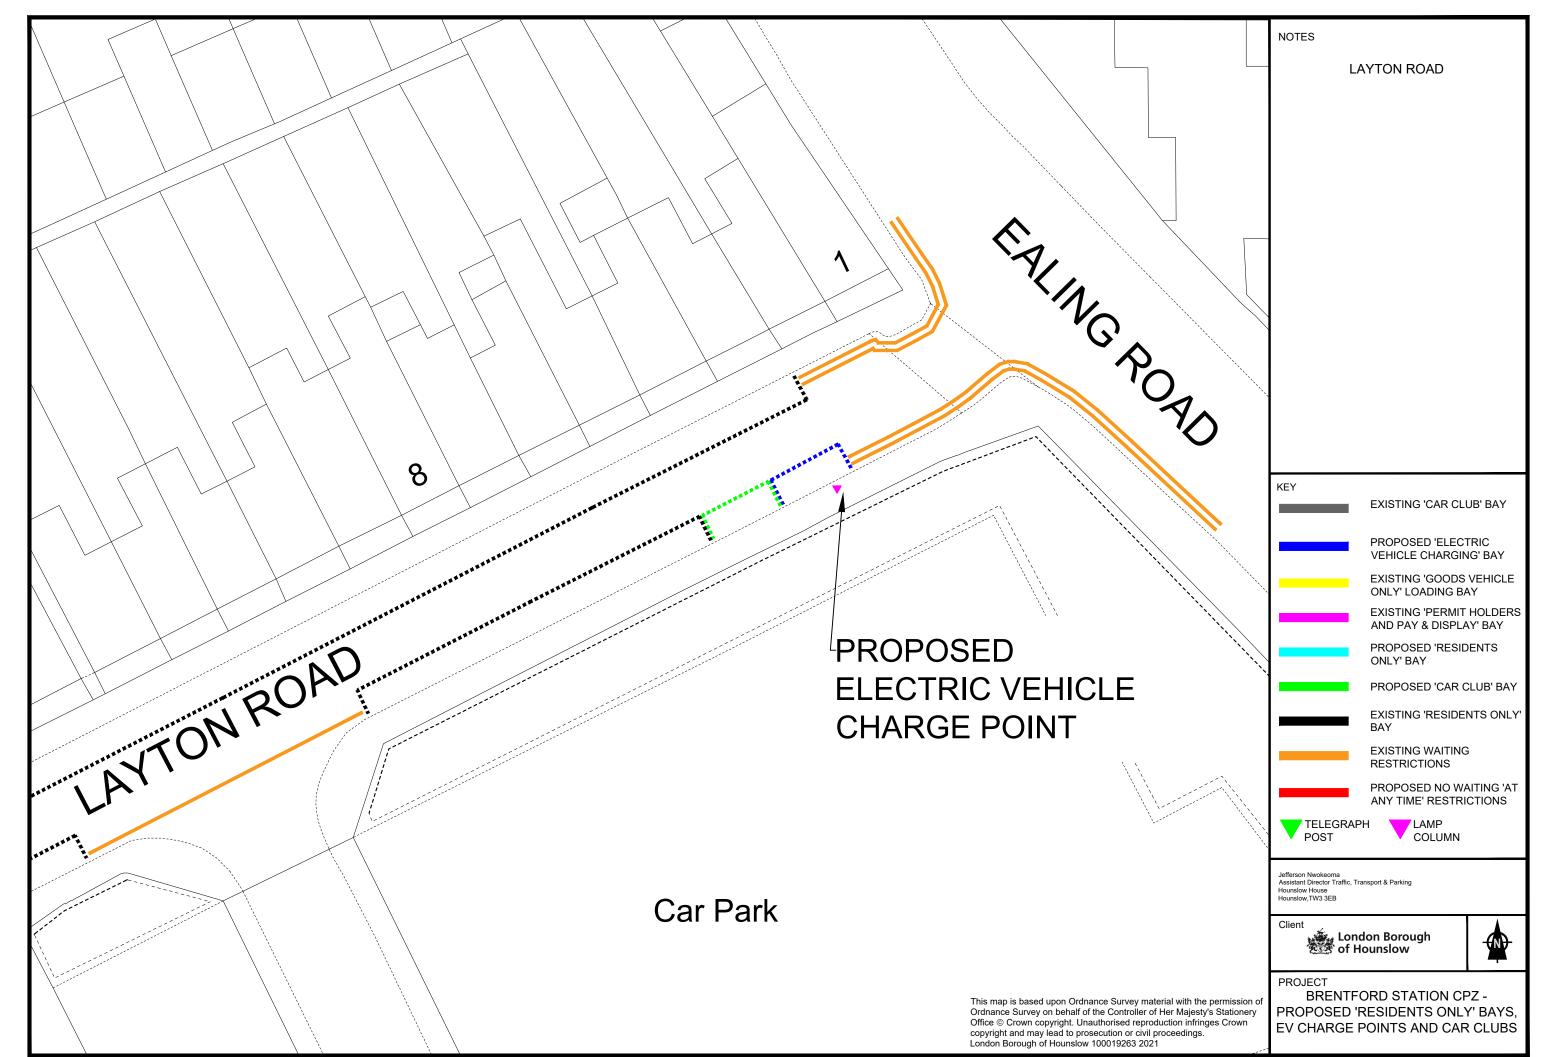

#### Proposed amendments to Brentford Station Controlled Parking Zone

- A. The London Borough of Hounslow (Waiting and Loading Restriction) (Amendment No.\*\*) Order 20\*\*
- B. The London Borough of Hounslow (Brentford Station) (Parking Places) Order 20\*\*
- C. The London Borough of Hounslow (Electric Vehicle On-Street Parking Places) (Amendment No.\*\*) Order 20\*\*
- D. The London Borough of Hounslow (Free Parking Places) (Streetcar) (Amendment No.\*\*) Order 20\*\*
- 1. The London Borough of Hounslow proposes to make the above Orders under the Road Traffic Regulation Act 1984.
- 2. The general effect of the Waiting and Loading Order would be to introduce "no waiting at any time" (double yellow lines) restrictions in place of "no waiting" (single yellow line) restrictions on Station Road, The Dell and Sidney Gardens, and align the Order with the existing "no waiting at any time" restrictions in Station Road.
- 3. The general effect of the Brentford Station Parking Places Order would be to amend the existing Brentford Station controlled parking zone by introducing additional parking places for resident permit holders in Station Road, Glenhurst Road, Orchard Road and Boston Park Road. These amendments, when taken together with the electric vehicle and car club parking places, would lead to a net increase in total number of parking spaces available to residents and visitors within the Brentford Station controlled parking zone.
- 4. The general effect of the Electric Vehicle On-Street Parking Places Order would be to introduce new parking bays for the charging of electric vehicles in York Road, Layton Road, Glenhurst Road and Boston Park Road.
- 5. The general effect of the Streetcar Order would be to introduce new Car Club parking bays in Layton Road and Boston Park Road.
- Documents giving further information of the proposed Orders can be viewed for a period of 21 days from the date of this Notice online at <u>hounslow.gov.uk</u> by typing in the term "traffic notices" in the search bar.
- 7. Any person wishing to object to the proposed Orders should send a statement in writing, stating the grounds of the objection, to the Assistant Director of Traffic, Transport & Parking, Hounslow Council, Hounslow House, 7 Bath Road, Hounslow, Middlesex TW3 3EB or by email to trafficorders@hounslow.gov.uk quoting the reference TMO/P038/21, to be received by no later than Friday, 4 March 2022.

#### EXPLANATORY NOTE

(This Note is not part of the Order, but is intended to indicate its general purport.)

This Order further amends the Hounslow (Waiting and Loading Restriction) Order 2008 by amending waiting restrictions in the following roads in Brentford: Boston Manor Road, Boston Park Road, Brockshot Close, Glenhurst Road, Orchard Road, Sidney Gardens, Station Road, The Dell and York Road.