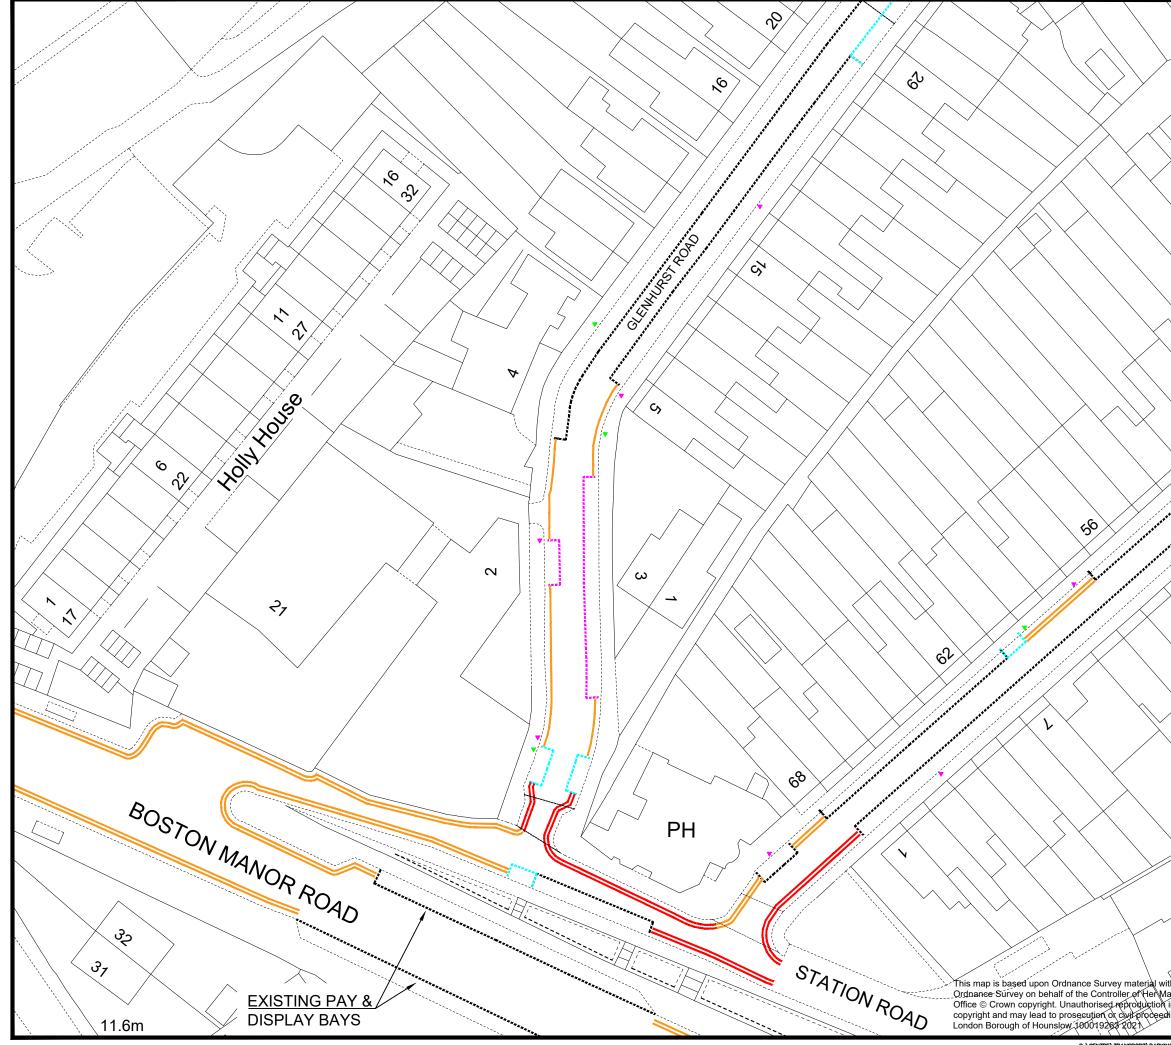

#### Proposed amendments to Brentford Station Controlled Parking Zone

- A. The London Borough of Hounslow (Waiting and Loading Restriction) (Amendment No.\*\*) Order 20\*\*
- B. The London Borough of Hounslow (Brentford Station) (Parking Places) Order 20\*\*
- C. The London Borough of Hounslow (Electric Vehicle On-Street Parking Places) (Amendment No.\*\*) Order 20\*\*
- D. The London Borough of Hounslow (Free Parking Places) (Streetcar) (Amendment No.\*\*) Order 20\*\*
- 1. The London Borough of Hounslow proposes to make the above Orders under the Road Traffic Regulation Act 1984.
- 2. The general effect of the Waiting and Loading Order would be to introduce "no waiting at any time" (double yellow lines) restrictions in place of "no waiting" (single yellow line) restrictions on Station Road, The Dell and Sidney Gardens, and align the Order with the existing "no waiting at any time" restrictions in Station Road.
- 3. The general effect of the Brentford Station Parking Places Order would be to amend the existing Brentford Station controlled parking zone by introducing additional parking places for resident permit holders in Station Road, Glenhurst Road, Orchard Road and Boston Park Road. These amendments, when taken together with the electric vehicle and car club parking places, would lead to a net increase in total number of parking spaces available to residents and visitors within the Brentford Station controlled parking zone.
- 4. The general effect of the Electric Vehicle On-Street Parking Places Order would be to introduce new parking bays for the charging of electric vehicles in York Road, Layton Road, Glenhurst Road and Boston Park Road.
- 5. The general effect of the Streetcar Order would be to introduce new Car Club parking bays in Layton Road and Boston Park Road.
- Documents giving further information of the proposed Orders can be viewed for a period of 21 days from the date of this Notice online at <u>hounslow.gov.uk</u> by typing in the term "traffic notices" in the search bar.
- 7. Any person wishing to object to the proposed Orders should send a statement in writing, stating the grounds of the objection, to the Assistant Director of Traffic, Transport & Parking, Hounslow Council, Hounslow House, 7 Bath Road, Hounslow, Middlesex TW3 3EB or by email to trafficorders@hounslow.gov.uk quoting the reference TMO/P038/21, to be received by no later than Friday, 4 March 2022.

#### EXPLANATORY NOTE

(This Note is not part of the Order, but is intended to indicate its general purport.)

This Order further amends the Hounslow (Waiting and Loading Restriction) Order 2008 by amending waiting restrictions in the following roads in Brentford: Boston Manor Road, Boston Park Road, Brockshot Close, Glenhurst Road, Orchard Road, Sidney Gardens, Station Road, The Dell and York Road.