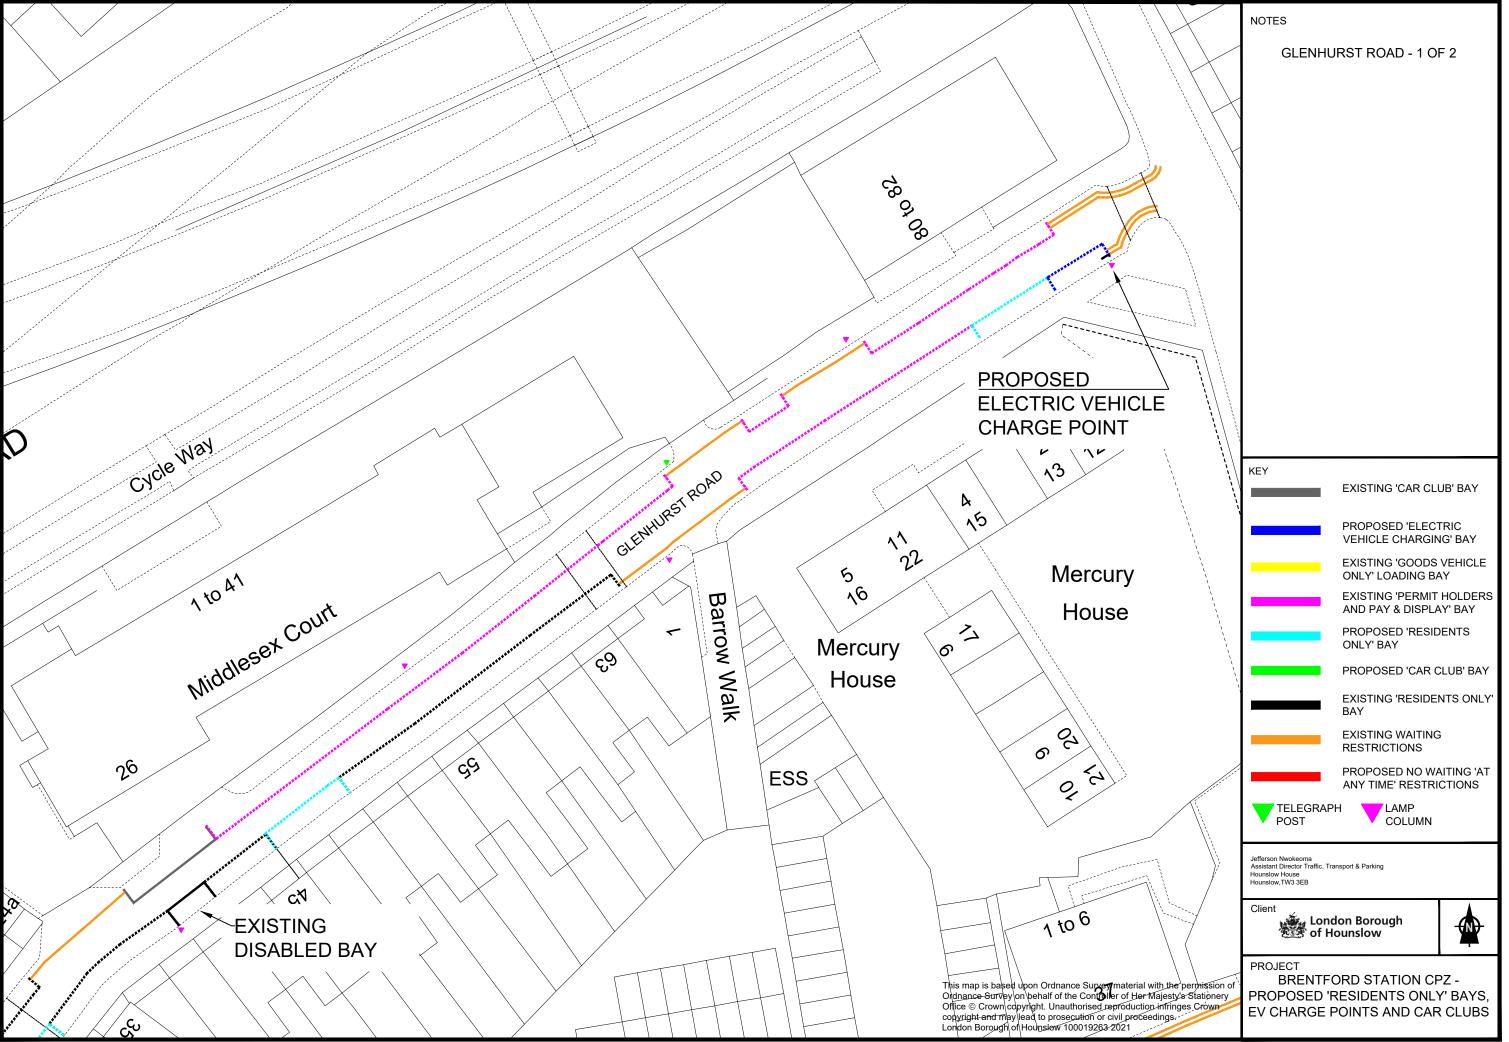

#### Proposed amendments to Brentford Station Controlled Parking Zone

- A. The London Borough of Hounslow (Waiting and Loading Restriction) (Amendment No.\*\*) Order 20\*\*
- B. The London Borough of Hounslow (Brentford Station) (Parking Places) Order 20\*\*
- C. The London Borough of Hounslow (Electric Vehicle On-Street Parking Places) (Amendment No.\*\*) Order 20\*\*
- D. The London Borough of Hounslow (Free Parking Places) (Streetcar) (Amendment No.\*\*) Order 20\*\*
- 1. The London Borough of Hounslow proposes to make the above Orders under the Road Traffic Regulation Act 1984.
- 2. The general effect of the Waiting and Loading Order would be to introduce "no waiting at any time" (double yellow lines) restrictions in place of "no waiting" (single yellow line) restrictions on Station Road, The Dell and Sidney Gardens, and align the Order with the existing "no waiting at any time" restrictions in Station Road.
- 3. The general effect of the Brentford Station Parking Places Order would be to amend the existing Brentford Station controlled parking zone by introducing additional parking places for resident permit holders in Station Road, Glenhurst Road, Orchard Road and Boston Park Road. These amendments, when taken together with the electric vehicle and car club parking places, would lead to a net increase in total number of parking spaces available to residents and visitors within the Brentford Station controlled parking zone.
- 4. The general effect of the Electric Vehicle On-Street Parking Places Order would be to introduce new parking bays for the charging of electric vehicles in York Road, Layton Road, Glenhurst Road and Boston Park Road.
- 5. The general effect of the Streetcar Order would be to introduce new Car Club parking bays in Layton Road and Boston Park Road.
- Documents giving further information of the proposed Orders can be viewed for a period of 21 days from the date of this Notice online at <u>hounslow.gov.uk</u> by typing in the term "traffic notices" in the search bar.
- 7. Any person wishing to object to the proposed Orders should send a statement in writing, stating the grounds of the objection, to the Assistant Director of Traffic, Transport & Parking, Hounslow Council, Hounslow House, 7 Bath Road, Hounslow, Middlesex TW3 3EB or by email to trafficorders@hounslow.gov.uk quoting the reference TMO/P038/21, to be received by no later than Friday, 4 March 2022.

#### EXPLANATORY NOTE

(This Note is not part of the Order, but is intended to indicate its general purport.)

This Order further amends the Hounslow (Waiting and Loading Restriction) Order 2008 by amending waiting restrictions in the following roads in Brentford: Boston Manor Road, Boston Park Road, Brockshot Close, Glenhurst Road, Orchard Road, Sidney Gardens, Station Road, The Dell and York Road.