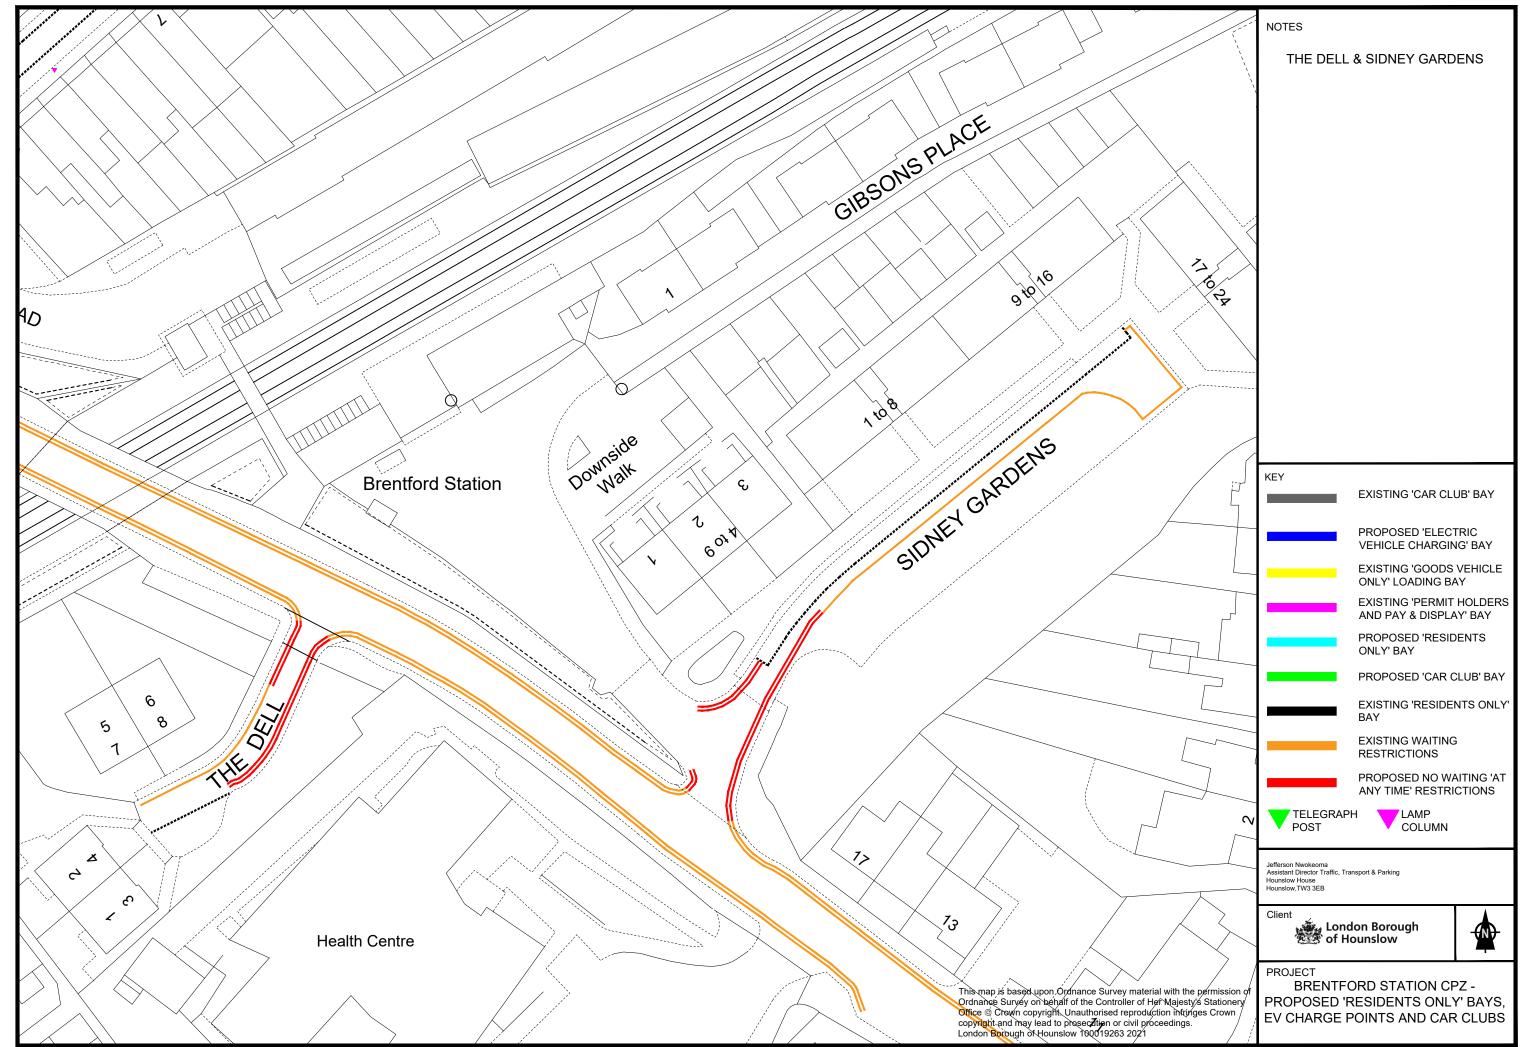

#### Proposed amendments to Brentford Station Controlled Parking Zone

- A. The London Borough of Hounslow (Waiting and Loading Restriction) (Amendment No.\*\*) Order 20\*\*
- B. The London Borough of Hounslow (Brentford Station) (Parking Places) Order 20\*\*
- C. The London Borough of Hounslow (Electric Vehicle On-Street Parking Places) (Amendment No.\*\*) Order 20\*\*
- D. The London Borough of Hounslow (Free Parking Places) (Streetcar) (Amendment No.\*\*) Order 20\*\*
- 1. The London Borough of Hounslow proposes to make the above Orders under the Road Traffic Regulation Act 1984.
- 2. The general effect of the Waiting and Loading Order would be to introduce "no waiting at any time" (double yellow lines) restrictions in place of "no waiting" (single yellow line) restrictions on Station Road, The Dell and Sidney Gardens, and align the Order with the existing "no waiting at any time" restrictions in Station Road.
- 3. The general effect of the Brentford Station Parking Places Order would be to amend the existing Brentford Station controlled parking zone by introducing additional parking places for resident permit holders in Station Road, Glenhurst Road, Orchard Road and Boston Park Road. These amendments, when taken together with the electric vehicle and car club parking places, would lead to a net increase in total number of parking spaces available to residents and visitors within the Brentford Station controlled parking zone.
- 4. The general effect of the Electric Vehicle On-Street Parking Places Order would be to introduce new parking bays for the charging of electric vehicles in York Road, Layton Road, Glenhurst Road and Boston Park Road.
- 5. The general effect of the Streetcar Order would be to introduce new Car Club parking bays in Layton Road and Boston Park Road.
- Documents giving further information of the proposed Orders can be viewed for a period of 21 days from the date of this Notice online at <u>hounslow.gov.uk</u> by typing in the term "traffic notices" in the search bar.
- 7. Any person wishing to object to the proposed Orders should send a statement in writing, stating the grounds of the objection, to the Assistant Director of Traffic, Transport & Parking, Hounslow Council, Hounslow House, 7 Bath Road, Hounslow, Middlesex TW3 3EB or by email to trafficorders@hounslow.gov.uk quoting the reference TMO/P038/21, to be received by no later than Friday, 4 March 2022.

| 1              | 2                                                                                                                                                                                                                                                                                               | 3                                       |
|----------------|-------------------------------------------------------------------------------------------------------------------------------------------------------------------------------------------------------------------------------------------------------------------------------------------------|-----------------------------------------|
| ltem<br>Number | Street                                                                                                                                                                                                                                                                                          | Prescribed<br>hours - see<br>Schedule 3 |
| Number         | Orchard Road, Brentford, Hounslow (continued)                                                                                                                                                                                                                                                   |                                         |
|                | <ul> <li>(b) south-east side,</li> <li>(i) From the north-eastern kerb-line of Station Road to a point<br/>in line with the south-western building line of No. 1 Orchard<br/>Road</li> </ul>                                                                                                    | A                                       |
|                | (ii) From a point in line with the north-eastern building line of<br>No. 20 Orchard Road to a point in line with thecommon<br>boundary wall of Nos. 21 and 22 Orchard Road                                                                                                                      | рр                                      |
| 475            | (iii) From a point in line with the south-western kerb-line of<br>Windmill Road to a point 3 metres south-westwards of the<br>north-eastern building line of No. 37 Orchard Road                                                                                                                | A                                       |
| 473            | <ul> <li>Sidney Gardens, Brentford, Hounslow</li> <li>(a) north-west side,</li> <li>(i) From a point in line with the north-eastern kerb-line of<br/>Boston Manor Road to a point 7.2 metres north-eastwards<br/>of the south-western building line of Nos. 1 to 9 Downside<br/>Walk</li> </ul> | A                                       |
|                |                                                                                                                                                                                                                                                                                                 | А                                       |
|                | <ul> <li>(b) south-east side,</li> <li>(i) From a point in line with the north-eastern kerb-line of<br/>Boston Manor Road to a point 17 metres north-eastwards of<br/>the south-western building line of Nos. 1 to 9 Downside<br/>Walk</li> </ul>                                               | PP                                      |
| 510            | (ii) From a point 17 metres north-eastwards of the south-<br>western building line of Nos. 1 to 9 Downside Walk to a<br>point 1 metre south-westwards of the north-eastern<br>extremity of Sidney Walk, including the turning head                                                              | А                                       |
|                | Station Road, Brentford, Hounslow<br>(a) north-east side,<br>(i) From its junction with Boston Manor Road to the south-<br>easternmost extent of public highway of station Road                                                                                                                 |                                         |
|                |                                                                                                                                                                                                                                                                                                 |                                         |

| 1              | 2                                                                                                                                                                                                                                            | 3                                       |
|----------------|----------------------------------------------------------------------------------------------------------------------------------------------------------------------------------------------------------------------------------------------|-----------------------------------------|
| Item<br>Number | Street                                                                                                                                                                                                                                       | Prescribed<br>hours - see<br>Schedule 3 |
|                | Station Road, Brentford, Hounslow (continued)                                                                                                                                                                                                |                                         |
|                | <ul> <li>(b) south-west side,</li> <li>(i) From its junction with Boston Manor Road to a point in line<br/>with the north-western kerb-line of Glenhurst Road</li> </ul>                                                                     | A                                       |
|                | (ii) From a point 12.3 metres north-westwards of the north-<br>western kerb-line of Orchard Road to the south-easternmost<br>extent of public highway of Station Road                                                                        | A                                       |
| 550            | <ul> <li>The Dell, Brentford, Hounslow</li> <li>(a) south-east side,</li> <li>(i) From the south-western kerb-line of Boston Manor Road to a point 4.6 metres north-eastwards of the common boundary of Nos. 5/7 and 6/8 The Dell</li> </ul> | A                                       |
|                | <ul> <li>(b) north-west side,</li> <li>(i) From a point in line with the south-western kerb-line of<br/>Boston Manor Road to a point in line with the north-eastern<br/>boundary of Nos. 6 and 8 The Dell</li> </ul>                         | A                                       |
|                | <ul> <li>(ii) From a point in line with the north-eastern boundary line of<br/>Nos. 6 and 8 The Dell to the south-eastern extremity of The<br/>Dell</li> </ul>                                                                               | PP                                      |
| 637            | York Road, Brentford, Hounslow<br>(a) both side,<br>(i) From a point in line with the north-eastern kerb-line of<br>Windmill Road to a point 2.5 metres north-eastwards of the<br>south-western building line of No.69 Windmill Road         | A                                       |
|                | <ul> <li>(b) north-west side,</li> <li>(i) From a point 2.5 metres sout-westwards of the north-<br/>eastern building line of No. 69 Windmill Road to a point in<br/>line with the south-western building line of No. 1 York Road</li> </ul>  | PP                                      |
|                |                                                                                                                                                                                                                                              |                                         |