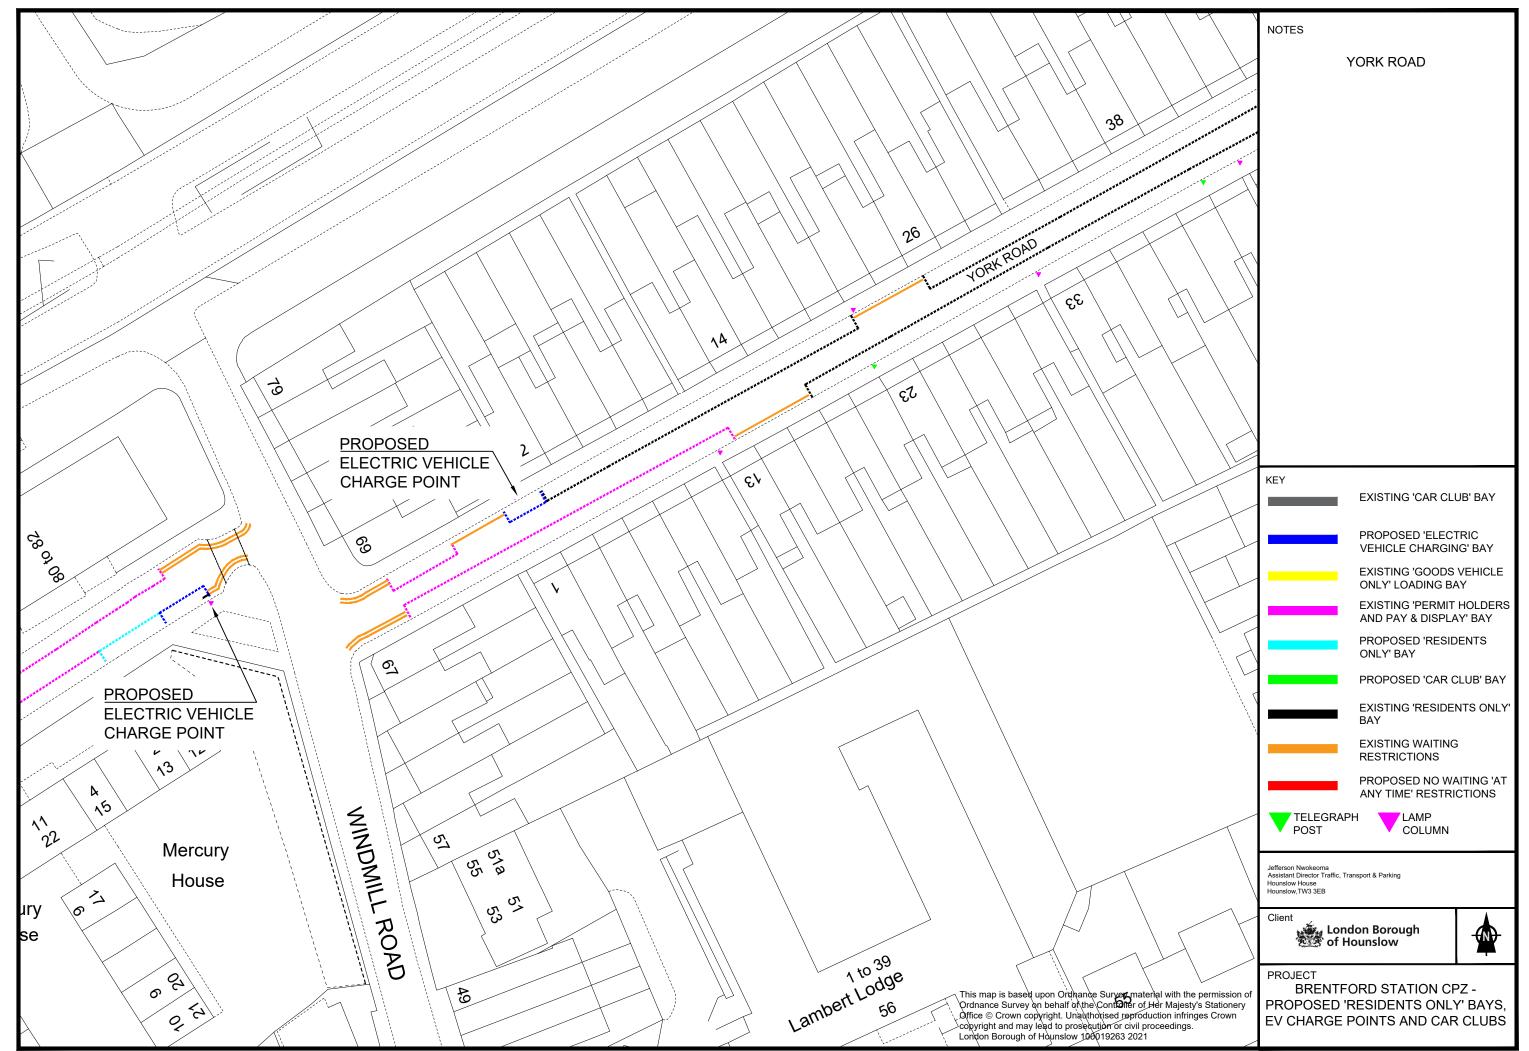

#### Proposed amendments to Brentford Station Controlled Parking Zone

- A. The London Borough of Hounslow (Waiting and Loading Restriction) (Amendment No.\*\*) Order 20\*\*
- B. The London Borough of Hounslow (Brentford Station) (Parking Places) Order 20\*\*
- C. The London Borough of Hounslow (Electric Vehicle On-Street Parking Places) (Amendment No.\*\*) Order 20\*\*
- D. The London Borough of Hounslow (Free Parking Places) (Streetcar) (Amendment No.\*\*) Order 20\*\*
- 1. The London Borough of Hounslow proposes to make the above Orders under the Road Traffic Regulation Act 1984.
- 2. The general effect of the Waiting and Loading Order would be to introduce "no waiting at any time" (double yellow lines) restrictions in place of "no waiting" (single yellow line) restrictions on Station Road, The Dell and Sidney Gardens, and align the Order with the existing "no waiting at any time" restrictions in Station Road.
- 3. The general effect of the Brentford Station Parking Places Order would be to amend the existing Brentford Station controlled parking zone by introducing additional parking places for resident permit holders in Station Road, Glenhurst Road, Orchard Road and Boston Park Road. These amendments, when taken together with the electric vehicle and car club parking places, would lead to a net increase in total number of parking spaces available to residents and visitors within the Brentford Station controlled parking zone.
- 4. The general effect of the Electric Vehicle On-Street Parking Places Order would be to introduce new parking bays for the charging of electric vehicles in York Road, Layton Road, Glenhurst Road and Boston Park Road.
- 5. The general effect of the Streetcar Order would be to introduce new Car Club parking bays in Layton Road and Boston Park Road.
- Documents giving further information of the proposed Orders can be viewed for a period of 21 days from the date of this Notice online at <u>hounslow.gov.uk</u> by typing in the term "traffic notices" in the search bar.
- 7. Any person wishing to object to the proposed Orders should send a statement in writing, stating the grounds of the objection, to the Assistant Director of Traffic, Transport & Parking, Hounslow Council, Hounslow House, 7 Bath Road, Hounslow, Middlesex TW3 3EB or by email to trafficorders@hounslow.gov.uk quoting the reference TMO/P038/21, to be received by no later than Friday, 4 March 2022.

| 1              | 2                                                                                                                                                                                                                                            | 3                                       |
|----------------|----------------------------------------------------------------------------------------------------------------------------------------------------------------------------------------------------------------------------------------------|-----------------------------------------|
| Item<br>Number | Street                                                                                                                                                                                                                                       | Prescribed<br>hours - see<br>Schedule 3 |
|                | Station Road, Brentford, Hounslow (continued)                                                                                                                                                                                                |                                         |
|                | <ul> <li>(b) south-west side,</li> <li>(i) From its junction with Boston Manor Road to a point in line<br/>with the north-western kerb-line of Glenhurst Road</li> </ul>                                                                     | A                                       |
|                | (ii) From a point 12.3 metres north-westwards of the north-<br>western kerb-line of Orchard Road to the south-easternmost<br>extent of public highway of Station Road                                                                        | A                                       |
| 550            | <ul> <li>The Dell, Brentford, Hounslow</li> <li>(a) south-east side,</li> <li>(i) From the south-western kerb-line of Boston Manor Road to a point 4.6 metres north-eastwards of the common boundary of Nos. 5/7 and 6/8 The Dell</li> </ul> | A                                       |
|                | <ul> <li>(b) north-west side,</li> <li>(i) From a point in line with the south-western kerb-line of<br/>Boston Manor Road to a point in line with the north-eastern<br/>boundary of Nos. 6 and 8 The Dell</li> </ul>                         | A                                       |
|                | <ul> <li>(ii) From a point in line with the north-eastern boundary line of<br/>Nos. 6 and 8 The Dell to the south-eastern extremity of The<br/>Dell</li> </ul>                                                                               | PP                                      |
| 637            | York Road, Brentford, Hounslow<br>(a) both side,<br>(i) From a point in line with the north-eastern kerb-line of<br>Windmill Road to a point 2.5 metres north-eastwards of the<br>south-western building line of No.69 Windmill Road         | A                                       |
|                | <ul> <li>(b) north-west side,</li> <li>(i) From a point 2.5 metres sout-westwards of the north-<br/>eastern building line of No. 69 Windmill Road to a point in<br/>line with the south-western building line of No. 1 York Road</li> </ul>  | PP                                      |
|                |                                                                                                                                                                                                                                              |                                         |

| 1              | 2                                                                                                                                                                                                                                                  | 3                                       |
|----------------|----------------------------------------------------------------------------------------------------------------------------------------------------------------------------------------------------------------------------------------------------|-----------------------------------------|
| ltem<br>Number | Street                                                                                                                                                                                                                                             | Prescribed<br>hours - see<br>Schedule 3 |
|                | York Road, Brentford, Hounslow (continued)<br>(ii) From a point 6 metres south-westwards of the north-<br>easternmost extremity of York Road to a point in line with                                                                               | PP                                      |
|                | the north-eastern building line of No. 50 York Road                                                                                                                                                                                                |                                         |
|                | <ul> <li>(c) south-east side,</li> <li>(i) From a point 6 meters south-westwards of the north-<br/>easternmost extremity of York Road to a point 1 metre<br/>south-westwards of the north-eastern building line of No. 45<br/>York Road</li> </ul> | PP                                      |
|                |                                                                                                                                                                                                                                                    |                                         |
|                |                                                                                                                                                                                                                                                    |                                         |
|                |                                                                                                                                                                                                                                                    |                                         |
|                |                                                                                                                                                                                                                                                    |                                         |
|                |                                                                                                                                                                                                                                                    |                                         |
|                |                                                                                                                                                                                                                                                    |                                         |