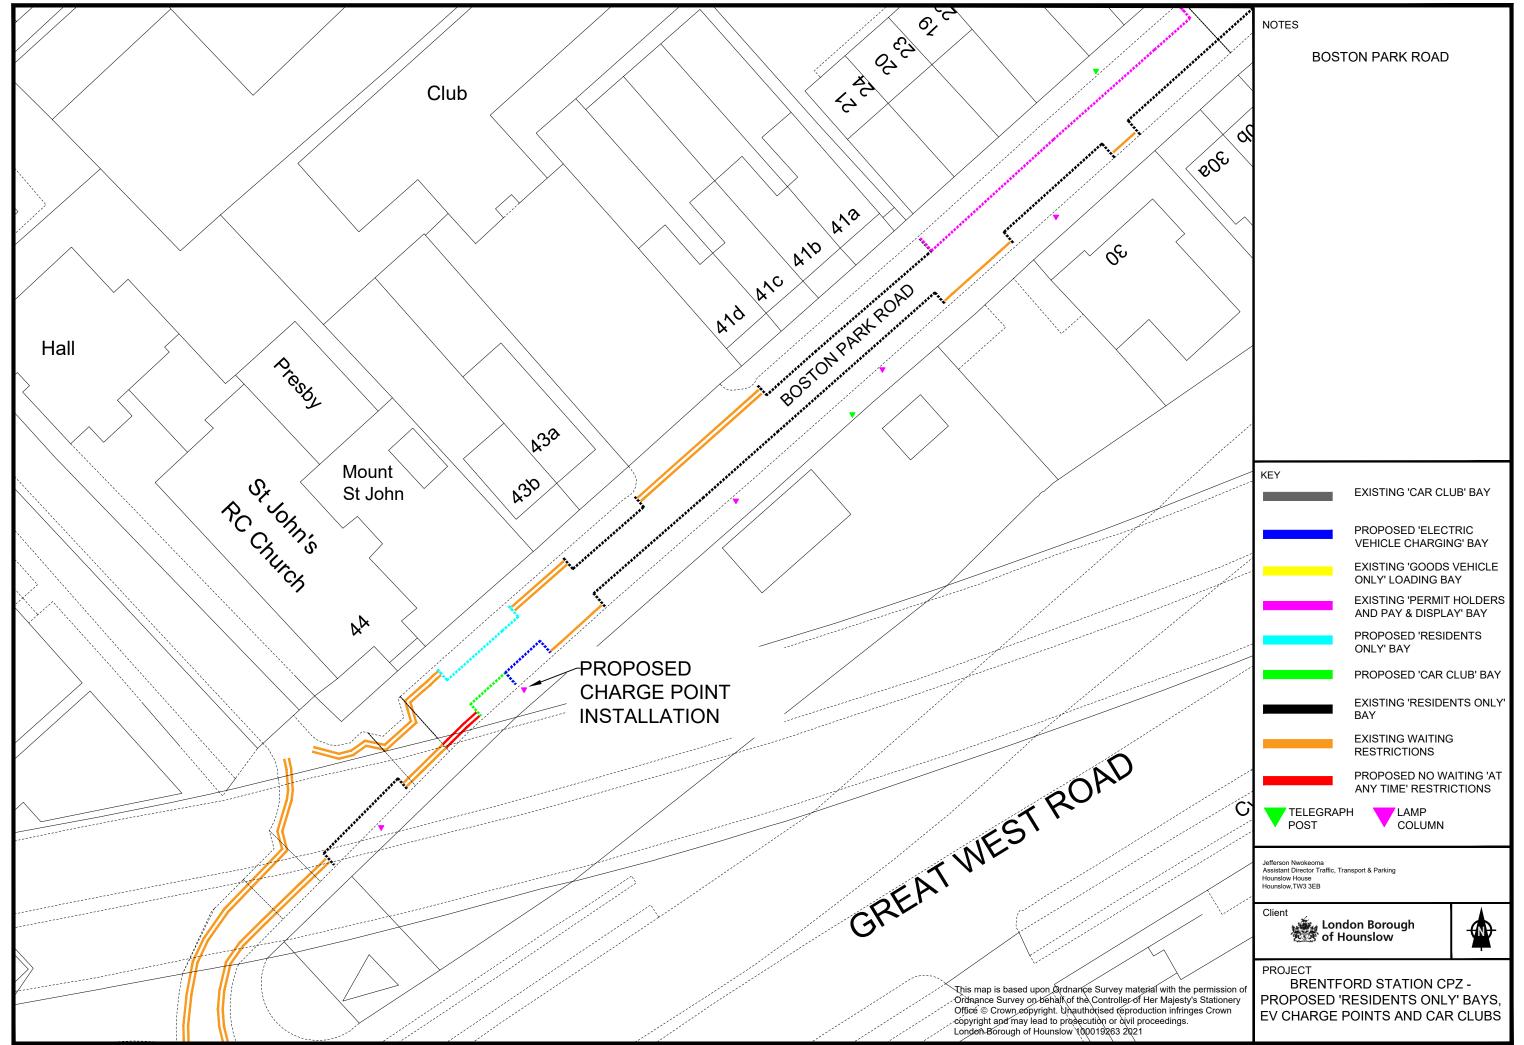

#### Proposed amendments to Brentford Station Controlled Parking Zone

- A. The London Borough of Hounslow (Waiting and Loading Restriction) (Amendment No.\*\*) Order 20\*\*
- B. The London Borough of Hounslow (Brentford Station) (Parking Places) Order 20\*\*
- C. The London Borough of Hounslow (Electric Vehicle On-Street Parking Places) (Amendment No.\*\*) Order 20\*\*
- D. The London Borough of Hounslow (Free Parking Places) (Streetcar) (Amendment No.\*\*) Order 20\*\*
- 1. The London Borough of Hounslow proposes to make the above Orders under the Road Traffic Regulation Act 1984.
- 2. The general effect of the Waiting and Loading Order would be to introduce "no waiting at any time" (double yellow lines) restrictions in place of "no waiting" (single yellow line) restrictions on Station Road, The Dell and Sidney Gardens, and align the Order with the existing "no waiting at any time" restrictions in Station Road.
- 3. The general effect of the Brentford Station Parking Places Order would be to amend the existing Brentford Station controlled parking zone by introducing additional parking places for resident permit holders in Station Road, Glenhurst Road, Orchard Road and Boston Park Road. These amendments, when taken together with the electric vehicle and car club parking places, would lead to a net increase in total number of parking spaces available to residents and visitors within the Brentford Station controlled parking zone.
- 4. The general effect of the Electric Vehicle On-Street Parking Places Order would be to introduce new parking bays for the charging of electric vehicles in York Road, Layton Road, Glenhurst Road and Boston Park Road.
- 5. The general effect of the Streetcar Order would be to introduce new Car Club parking bays in Layton Road and Boston Park Road.
- Documents giving further information of the proposed Orders can be viewed for a period of 21 days from the date of this Notice online at <u>hounslow.gov.uk</u> by typing in the term "traffic notices" in the search bar.
- 7. Any person wishing to object to the proposed Orders should send a statement in writing, stating the grounds of the objection, to the Assistant Director of Traffic, Transport & Parking, Hounslow Council, Hounslow House, 7 Bath Road, Hounslow, Middlesex TW3 3EB or by email to trafficorders@hounslow.gov.uk quoting the reference TMO/P038/21, to be received by no later than Friday, 4 March 2022.

#### EXPLANATORY NOTE

(This Note is not part of the Order, but is intended to indicate its general purport.)

This Order further amends the Hounslow (Waiting and Loading Restriction) Order 2008 by amending waiting restrictions in the following roads in Brentford: Boston Manor Road, Boston Park Road, Brockshot Close, Glenhurst Road, Orchard Road, Sidney Gardens, Station Road, The Dell and York Road.