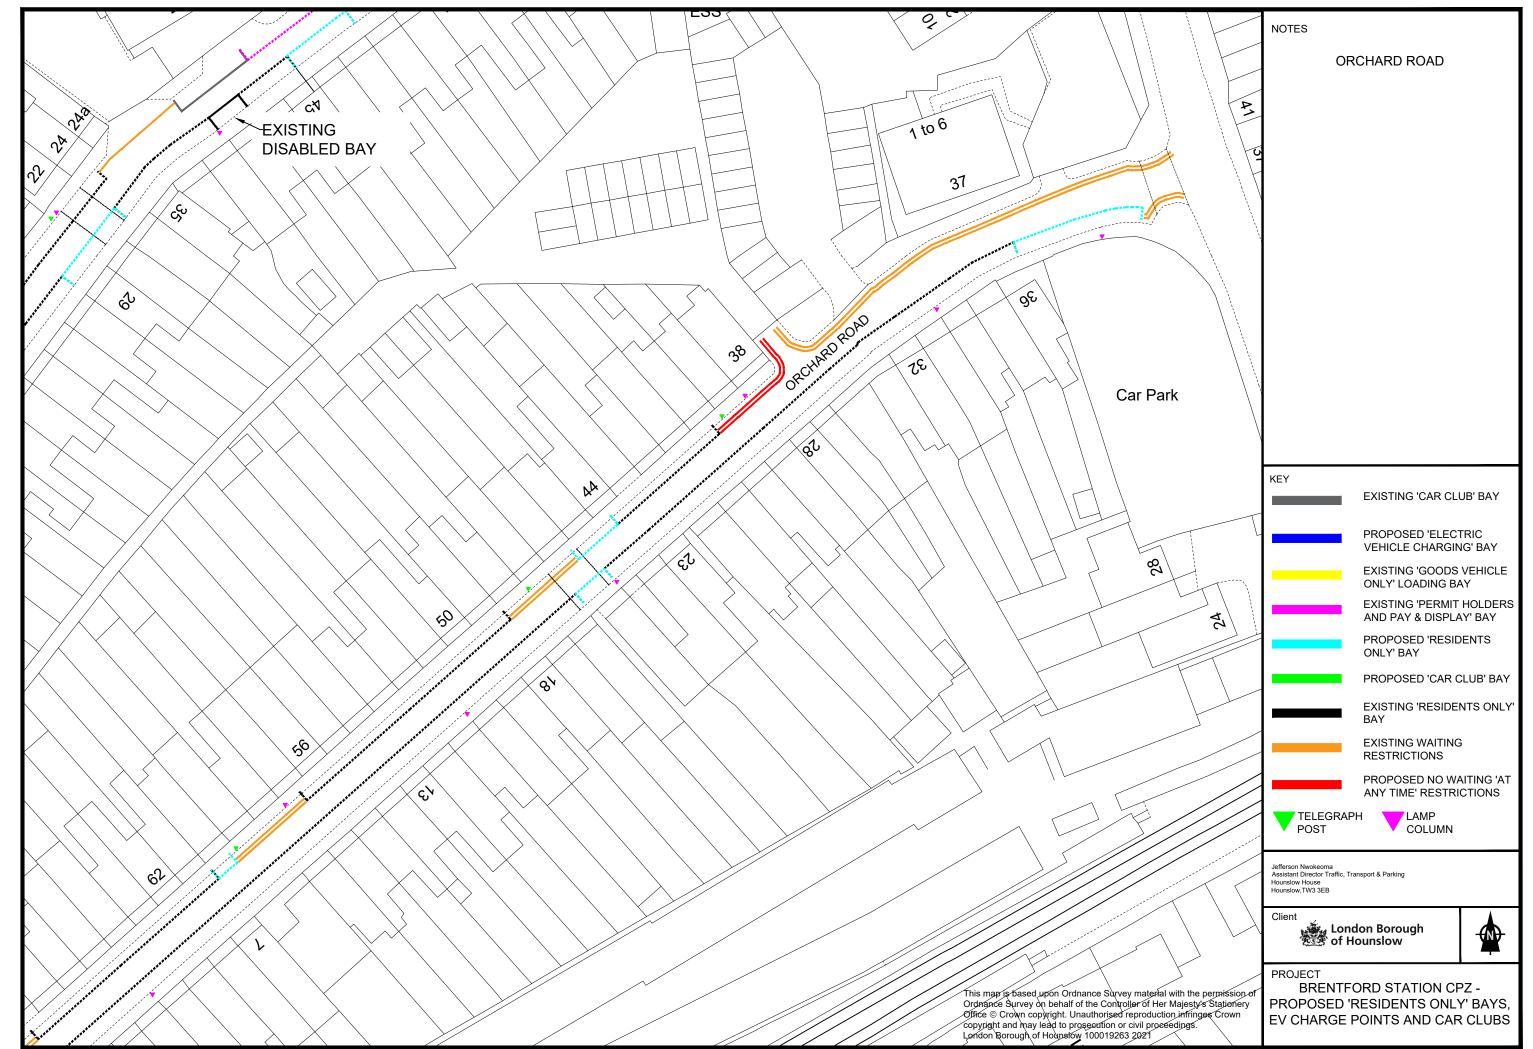

#### Proposed amendments to Brentford Station Controlled Parking Zone

- A. The London Borough of Hounslow (Waiting and Loading Restriction) (Amendment No.\*\*) Order 20\*\*
- B. The London Borough of Hounslow (Brentford Station) (Parking Places) Order 20\*\*
- C. The London Borough of Hounslow (Electric Vehicle On-Street Parking Places) (Amendment No.\*\*) Order 20\*\*
- D. The London Borough of Hounslow (Free Parking Places) (Streetcar) (Amendment No.\*\*) Order 20\*\*
- 1. The London Borough of Hounslow proposes to make the above Orders under the Road Traffic Regulation Act 1984.
- 2. The general effect of the Waiting and Loading Order would be to introduce "no waiting at any time" (double yellow lines) restrictions in place of "no waiting" (single yellow line) restrictions on Station Road, The Dell and Sidney Gardens, and align the Order with the existing "no waiting at any time" restrictions in Station Road.
- 3. The general effect of the Brentford Station Parking Places Order would be to amend the existing Brentford Station controlled parking zone by introducing additional parking places for resident permit holders in Station Road, Glenhurst Road, Orchard Road and Boston Park Road. These amendments, when taken together with the electric vehicle and car club parking places, would lead to a net increase in total number of parking spaces available to residents and visitors within the Brentford Station controlled parking zone.
- 4. The general effect of the Electric Vehicle On-Street Parking Places Order would be to introduce new parking bays for the charging of electric vehicles in York Road, Layton Road, Glenhurst Road and Boston Park Road.
- 5. The general effect of the Streetcar Order would be to introduce new Car Club parking bays in Layton Road and Boston Park Road.
- Documents giving further information of the proposed Orders can be viewed for a period of 21 days from the date of this Notice online at <u>hounslow.gov.uk</u> by typing in the term "traffic notices" in the search bar.
- 7. Any person wishing to object to the proposed Orders should send a statement in writing, stating the grounds of the objection, to the Assistant Director of Traffic, Transport & Parking, Hounslow Council, Hounslow House, 7 Bath Road, Hounslow, Middlesex TW3 3EB or by email to trafficorders@hounslow.gov.uk quoting the reference TMO/P038/21, to be received by no later than Friday, 4 March 2022.

| 1              | 2                                                                                                                                                                                                      | 3                                       |
|----------------|--------------------------------------------------------------------------------------------------------------------------------------------------------------------------------------------------------|-----------------------------------------|
| ltem<br>Number | Street                                                                                                                                                                                                 | Prescribed<br>hours - see<br>Schedule 3 |
|                | Glenhurst Road, Brentford, Hounslow (continued)                                                                                                                                                        |                                         |
|                | (iii) From a point 1.5 metres north-eastwards of the south-<br>western building line of No. 5 Glenhurst Road to a point in<br>line with the north-eastern building line of Nos. Glenhurst<br>Road      | рр                                      |
|                | (iv) From a point in line with the north-eastern building line of No. 2a Glenhurst Road to a point 3.4 metres north-                                                                                   | PP                                      |
|                | eastwards of the north-eastern building line of The Kings<br>Arms Public House, Station Road                                                                                                           | А                                       |
| 389            | <ul><li>(v) From its junction with Station Road to a point 8 metres<br/>north-eastwards of that junction</li></ul>                                                                                     |                                         |
|                | Orchard Road, Brentford, Hounslow<br>(a) north-west side,                                                                                                                                              | А                                       |
|                | <ul> <li>(i) From a point in line with the north-eastern kerb-line of<br/>Station Road to a point 12.4 metres south-westwards of the<br/>south-western building line of No. 68 Orchard Road</li> </ul> | A                                       |
|                | (ii) From a point 1.5 metres south-westwards of the north-<br>eastern building line of The Kings Arms Public House,<br>Orchard Road to a point 2 metres north-eastwards of the                         | Δ                                       |
|                | south-western building line of No. 68 Orchard Road                                                                                                                                                     | A                                       |
|                | (iii) From a point in line with the common boundary of Nos. 61<br>and 62 Orchard Road to a point 2.5 metres north-eastwards<br>of the common boundary of Nos. 57 and 58 Orchard Road                   | A                                       |
|                | (iv) From a point in line with the common boundary of Nos. 48<br>and 49 Orchard Road to a point 1.8 metres north-eastwards<br>of the common boundary of Nos. 44 and 45 Orchard Road                    | A                                       |
|                | (v) From the south-western kerb-line of Windmill Road to a<br>point 1.7 metres south-westwards of the common boundary<br>of Nos. 39 and 40 Orchard Road                                                |                                         |
|                |                                                                                                                                                                                                        |                                         |
|                |                                                                                                                                                                                                        |                                         |

| 1              | 2                                                                                                                                                                                                                                                                                               | 3                                       |
|----------------|-------------------------------------------------------------------------------------------------------------------------------------------------------------------------------------------------------------------------------------------------------------------------------------------------|-----------------------------------------|
| ltem<br>Number | Street                                                                                                                                                                                                                                                                                          | Prescribed<br>hours - see<br>Schedule 3 |
| Number         | Orchard Road, Brentford, Hounslow (continued)                                                                                                                                                                                                                                                   |                                         |
|                | <ul> <li>(b) south-east side,</li> <li>(i) From the north-eastern kerb-line of Station Road to a point<br/>in line with the south-western building line of No. 1 Orchard<br/>Road</li> </ul>                                                                                                    | A                                       |
|                | (ii) From a point in line with the north-eastern building line of<br>No. 20 Orchard Road to a point in line with thecommon<br>boundary wall of Nos. 21 and 22 Orchard Road                                                                                                                      | рр                                      |
| 475            | (iii) From a point in line with the south-western kerb-line of<br>Windmill Road to a point 3 metres south-westwards of the<br>north-eastern building line of No. 37 Orchard Road                                                                                                                | A                                       |
| 473            | <ul> <li>Sidney Gardens, Brentford, Hounslow</li> <li>(a) north-west side,</li> <li>(i) From a point in line with the north-eastern kerb-line of<br/>Boston Manor Road to a point 7.2 metres north-eastwards<br/>of the south-western building line of Nos. 1 to 9 Downside<br/>Walk</li> </ul> | A                                       |
|                |                                                                                                                                                                                                                                                                                                 | А                                       |
|                | <ul> <li>(b) south-east side,</li> <li>(i) From a point in line with the north-eastern kerb-line of<br/>Boston Manor Road to a point 17 metres north-eastwards of<br/>the south-western building line of Nos. 1 to 9 Downside<br/>Walk</li> </ul>                                               | PP                                      |
| 510            | (ii) From a point 17 metres north-eastwards of the south-<br>western building line of Nos. 1 to 9 Downside Walk to a<br>point 1 metre south-westwards of the north-eastern<br>extremity of Sidney Walk, including the turning head                                                              | А                                       |
|                | Station Road, Brentford, Hounslow<br>(a) north-east side,<br>(i) From its junction with Boston Manor Road to the south-<br>easternmost extent of public highway of station Road                                                                                                                 |                                         |
|                |                                                                                                                                                                                                                                                                                                 |                                         |