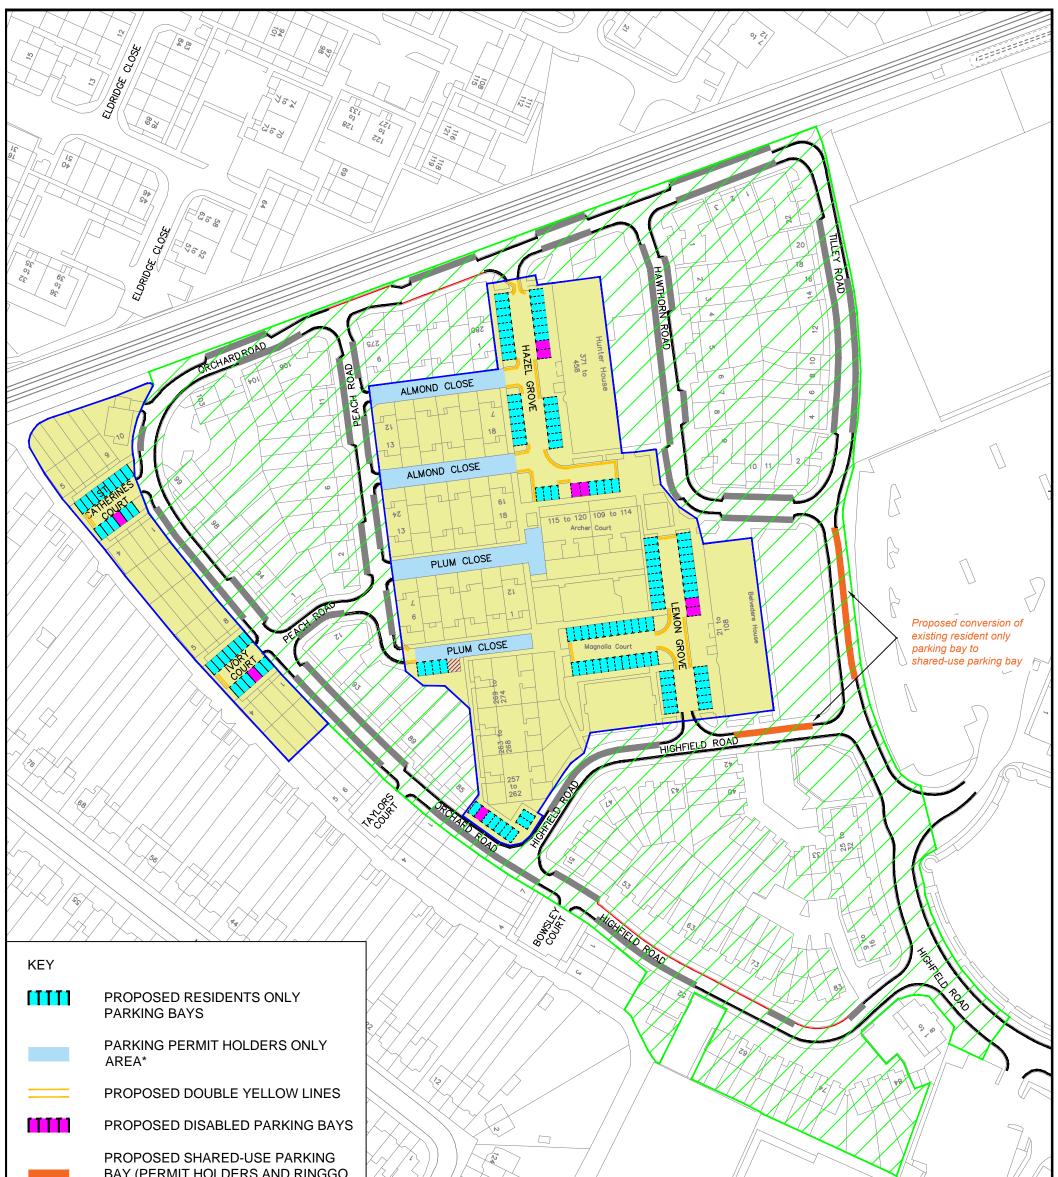

|                                                                                                                                                                                                                                                                             | BAY (PERMIT HOLDERS A<br>I.E. PAY TO PARK)                                                             | AND R       | INGGC          | ),              | <u> </u>                                                                                                                                                                                                                                                                                                                                                                  |            |                                                           |                            |                                                                                                                                                 |  |  |
|-----------------------------------------------------------------------------------------------------------------------------------------------------------------------------------------------------------------------------------------------------------------------------|--------------------------------------------------------------------------------------------------------|-------------|----------------|-----------------|---------------------------------------------------------------------------------------------------------------------------------------------------------------------------------------------------------------------------------------------------------------------------------------------------------------------------------------------------------------------------|------------|-----------------------------------------------------------|----------------------------|-------------------------------------------------------------------------------------------------------------------------------------------------|--|--|
| _                                                                                                                                                                                                                                                                           | EXISTING RESIDENTS ONLY PARKING<br>BAYS                                                                |             |                |                 | NOTES                                                                                                                                                                                                                                                                                                                                                                     |            |                                                           |                            |                                                                                                                                                 |  |  |
| EXISTING DOUBLE YELLOW LINES                                                                                                                                                                                                                                                |                                                                                                        |             |                |                 | *PARKING PERMIT HOLDERS AREA, MEANS THAT NO PARKING BAYS OR YELLOW LINES WILL BE<br>MARKED AND RESIDENTS WILL BE ENCOURAGED TO UTILIZE THE AVAILABLE SPACE WITHOUT<br>CREATING ORSTRUCTIONS OR COMPROMISING SAFETY FOR OTHER ROAD USERS OR                                                                                                                                |            |                                                           |                            |                                                                                                                                                 |  |  |
| EXISTING SINGLE YELLOW LINES                                                                                                                                                                                                                                                |                                                                                                        |             |                |                 | CREATING OBSTRUCTIONS OR COMPROMISING SAFETY FOR OTHER ROAD USERS OR PEDESTRIANS.                                                                                                                                                                                                                                                                                         |            |                                                           |                            |                                                                                                                                                 |  |  |
|                                                                                                                                                                                                                                                                             | AREAS PROPOSED FOR INCLUSION IN<br>EXISTING TILLEY ROAD 'AREA' CPZ*<br>EXISTING TILLEY ROAD 'AREA' CPZ |             |                |                 | *AREAS PROPOSED FOR INCLUSION IN TILLEY ROAD 'AREA' CPZ - IF THERE IS MAJORITY<br>SUPPORT FROM RESIDENTS, THE AREAS HIGHLIGHTED IN YELLOW ABOVE WILL BE<br>INCORPORATED INTO THE SURROUNDING CPZ. THIS WILL THEN ALLOW THOSE WITH VALID<br>PERMITS TO PARK EITHER ON THE PUBLIC HIGHWAY, I.E. HIGHFIELD ROAD, OR THE HOUNSLOW<br>HOUSING PARKING AREAS, I.E. LEMON GROVE. |            |                                                           |                            |                                                                                                                                                 |  |  |
| This map is based upon Ordnance Survey material with the                                                                                                                                                                                                                    |                                                                                                        |             |                | Propo           | sed                                                                                                                                                                                                                                                                                                                                                                       |            | Project<br>HIGHFIELDS, FELTHAM                            | Regen<br>Traffic<br>The Ci | Brendon Walsh, Executive Director<br>Regeneration,Economic Development & Environment<br>Traffic and Transport<br>The Civic Centre, Lampton Road |  |  |
| permission of Ordnance Survey on behalf of the Controller of<br>Her Majesty's Stationery Office © Crown copyright.<br>Unauthorised reproduction infringes Crown copyright and<br>may lead to prosecution or civil proceedings.<br>London Borough of Hounslow 100019263 2016 |                                                                                                        | Drawn<br>AN | Approved<br>AS | Date:<br>SEP-16 | <sup>Scale</sup><br>1:1250                                                                                                                                                                                                                                                                                                                                                | Size<br>A3 |                                                           |                            | low, TW3 4DN                                                                                                                                    |  |  |
|                                                                                                                                                                                                                                                                             |                                                                                                        | Drg No      | <u> </u>       | -               | -                                                                                                                                                                                                                                                                                                                                                                         |            | Drawing Title<br>PROPOSED CONTROLLED PARKING ZC<br>DESIGN | Clier                      | London Borough                                                                                                                                  |  |  |