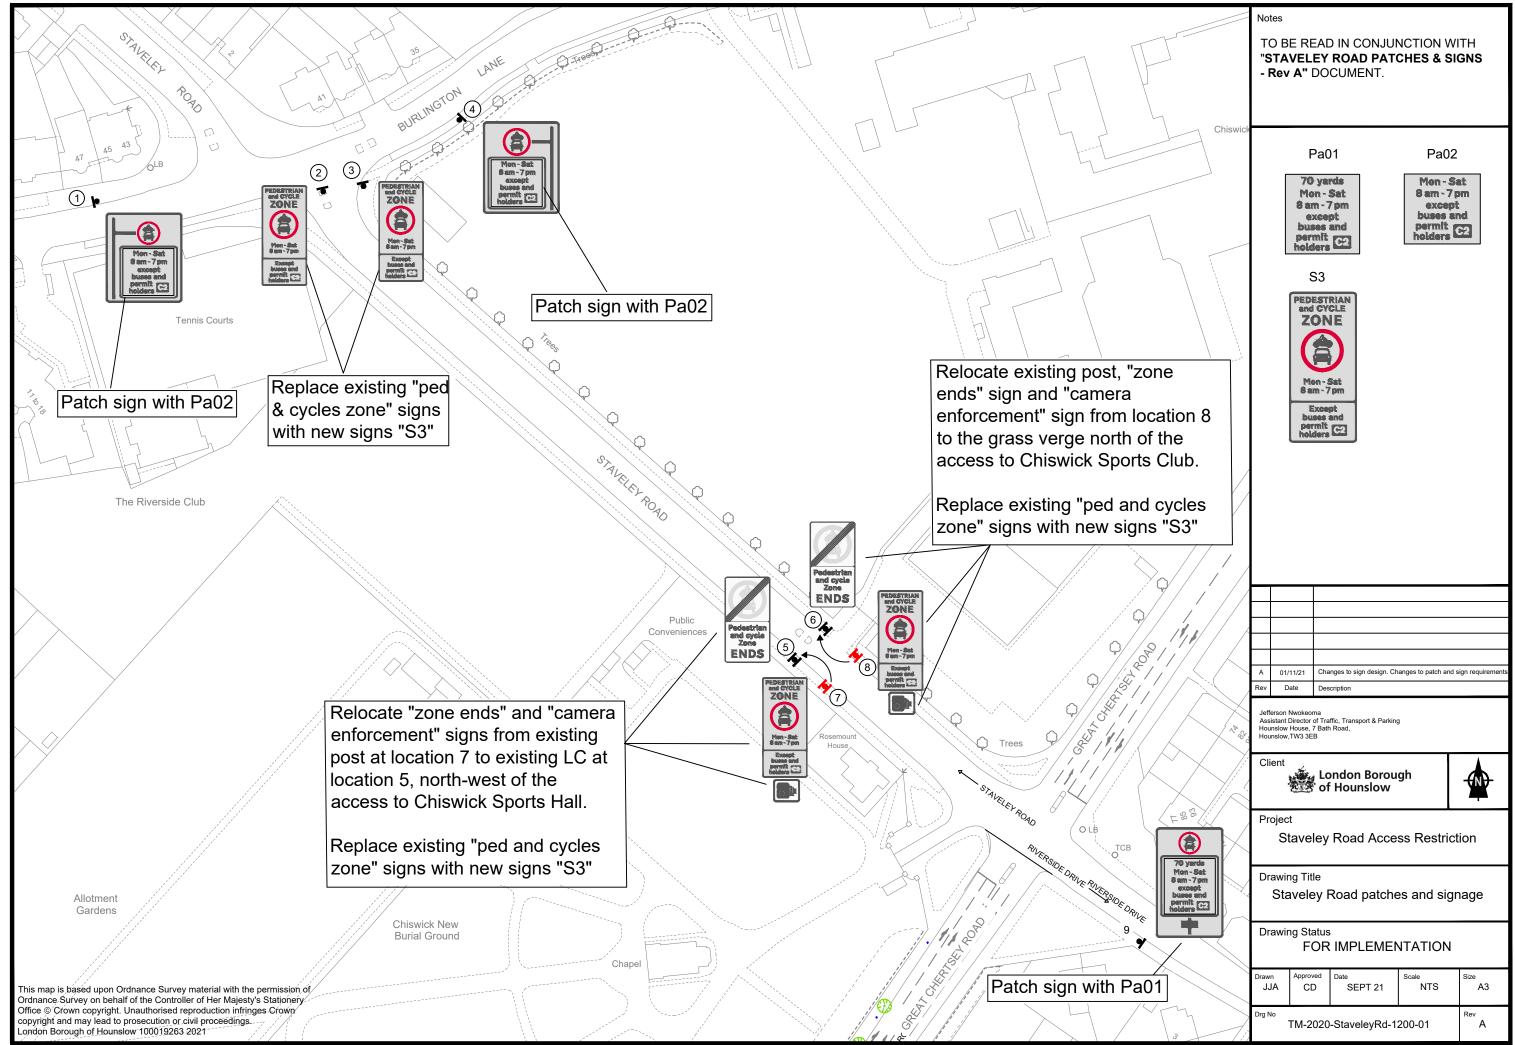

Given the concerns about displacement of traffic onto Burlington Lane, Sutton Court Road, and other narrower roads in the vicinity, the Council has decided to undertake a revised trial 'school street' scheme on Staveley Road, Chiswick, with extended operational hours so that general traffic will be restricted from 8am to 7pm, Mondays to Saturdays. In addition, a new no-entry restriction on Burlington Lane at its junction with A316 will also be trialled.

If the restrictions remain in place for a minimum of 6 months, then the Council will determine after that time whether they should be made permanent or removed.

|                       | Notes                                                                                                                                                                                                                                                                                                                                                                                                                                                                                                                                                                                                                                                                                                                                                                                                                                                                                                                                                                                                                                                                                                                                                                                                                                                                                                                                                                                                                                                                                                                                                                                                                                                                                                                                                                                                                                                                                                                                                                                                                                                                        |
|-----------------------|------------------------------------------------------------------------------------------------------------------------------------------------------------------------------------------------------------------------------------------------------------------------------------------------------------------------------------------------------------------------------------------------------------------------------------------------------------------------------------------------------------------------------------------------------------------------------------------------------------------------------------------------------------------------------------------------------------------------------------------------------------------------------------------------------------------------------------------------------------------------------------------------------------------------------------------------------------------------------------------------------------------------------------------------------------------------------------------------------------------------------------------------------------------------------------------------------------------------------------------------------------------------------------------------------------------------------------------------------------------------------------------------------------------------------------------------------------------------------------------------------------------------------------------------------------------------------------------------------------------------------------------------------------------------------------------------------------------------------------------------------------------------------------------------------------------------------------------------------------------------------------------------------------------------------------------------------------------------------------------------------------------------------------------------------------------------------|
|                       | No-entry - diag. 616<br>600mm dia.<br>Signs to be illumintaed                                                                                                                                                                                                                                                                                                                                                                                                                                                                                                                                                                                                                                                                                                                                                                                                                                                                                                                                                                                                                                                                                                                                                                                                                                                                                                                                                                                                                                                                                                                                                                                                                                                                                                                                                                                                                                                                                                                                                                                                                |
|                       | Except<br>cycles Except cycles plate<br>X-height - 62.5                                                                                                                                                                                                                                                                                                                                                                                                                                                                                                                                                                                                                                                                                                                                                                                                                                                                                                                                                                                                                                                                                                                                                                                                                                                                                                                                                                                                                                                                                                                                                                                                                                                                                                                                                                                                                                                                                                                                                                                                                      |
|                       |                                                                                                                                                                                                                                                                                                                                                                                                                                                                                                                                                                                                                                                                                                                                                                                                                                                                                                                                                                                                                                                                                                                                                                                                                                                                                                                                                                                                                                                                                                                                                                                                                                                                                                                                                                                                                                                                                                                                                                                                                                                                              |
|                       | No-entry AWS "BR1"Dimensions (mm):W:1122, H:1195x-Height: (100), 80Area: 1.34m²                                                                                                                                                                                                                                                                                                                                                                                                                                                                                                                                                                                                                                                                                                                                                                                                                                                                                                                                                                                                                                                                                                                                                                                                                                                                                                                                                                                                                                                                                                                                                                                                                                                                                                                                                                                                                                                                                                                                                                                              |
|                       | Кеу                                                                                                                                                                                                                                                                                                                                                                                                                                                                                                                                                                                                                                                                                                                                                                                                                                                                                                                                                                                                                                                                                                                                                                                                                                                                                                                                                                                                                                                                                                                                                                                                                                                                                                                                                                                                                                                                                                                                                                                                                                                                          |
|                       | ILLUMINATED SIGN TO DIAG. 616 (NO ENTRY);<br>600MM dia.                                                                                                                                                                                                                                                                                                                                                                                                                                                                                                                                                                                                                                                                                                                                                                                                                                                                                                                                                                                                                                                                                                                                                                                                                                                                                                                                                                                                                                                                                                                                                                                                                                                                                                                                                                                                                                                                                                                                                                                                                      |
|                       | ADVANCED WARNING SIGN TO BE FIXED TO<br>EXISTING POST                                                                                                                                                                                                                                                                                                                                                                                                                                                                                                                                                                                                                                                                                                                                                                                                                                                                                                                                                                                                                                                                                                                                                                                                                                                                                                                                                                                                                                                                                                                                                                                                                                                                                                                                                                                                                                                                                                                                                                                                                        |
| < ,                   | SIGNS TO BE REMOVED                                                                                                                                                                                                                                                                                                                                                                                                                                                                                                                                                                                                                                                                                                                                                                                                                                                                                                                                                                                                                                                                                                                                                                                                                                                                                                                                                                                                                                                                                                                                                                                                                                                                                                                                                                                                                                                                                                                                                                                                                                                          |
| <br> <br>             | TEMPORARY 50mph WATER FILLED CRASH<br>BARRIERS (2000mm x 500mm)                                                                                                                                                                                                                                                                                                                                                                                                                                                                                                                                                                                                                                                                                                                                                                                                                                                                                                                                                                                                                                                                                                                                                                                                                                                                                                                                                                                                                                                                                                                                                                                                                                                                                                                                                                                                                                                                                                                                                                                                              |
| , /                   | EXISTING TACTILE PAVING                                                                                                                                                                                                                                                                                                                                                                                                                                                                                                                                                                                                                                                                                                                                                                                                                                                                                                                                                                                                                                                                                                                                                                                                                                                                                                                                                                                                                                                                                                                                                                                                                                                                                                                                                                                                                                                                                                                                                                                                                                                      |
|                       | NEW "NO ENTRY" ROAD MARKING -<br>1.6m VARIANT                                                                                                                                                                                                                                                                                                                                                                                                                                                                                                                                                                                                                                                                                                                                                                                                                                                                                                                                                                                                                                                                                                                                                                                                                                                                                                                                                                                                                                                                                                                                                                                                                                                                                                                                                                                                                                                                                                                                                                                                                                |
|                       | NEW CYCLE LOGO - 1050 X 750mm VARIANT                                                                                                                                                                                                                                                                                                                                                                                                                                                                                                                                                                                                                                                                                                                                                                                                                                                                                                                                                                                                                                                                                                                                                                                                                                                                                                                                                                                                                                                                                                                                                                                                                                                                                                                                                                                                                                                                                                                                                                                                                                        |
|                       | NEW ROAD MARKING ROAD MARKING TO BE BLACKED OUT                                                                                                                                                                                                                                                                                                                                                                                                                                                                                                                                                                                                                                                                                                                                                                                                                                                                                                                                                                                                                                                                                                                                                                                                                                                                                                                                                                                                                                                                                                                                                                                                                                                                                                                                                                                                                                                                                                                                                                                                                              |
|                       |                                                                                                                                                                                                                                                                                                                                                                                                                                                                                                                                                                                                                                                                                                                                                                                                                                                                                                                                                                                                                                                                                                                                                                                                                                                                                                                                                                                                                                                                                                                                                                                                                                                                                                                                                                                                                                                                                                                                                                                                                                                                              |
|                       |                                                                                                                                                                                                                                                                                                                                                                                                                                                                                                                                                                                                                                                                                                                                                                                                                                                                                                                                                                                                                                                                                                                                                                                                                                                                                                                                                                                                                                                                                                                                                                                                                                                                                                                                                                                                                                                                                                                                                                                                                                                                              |
| /                     | B     27/10/21     Relocation of southern most AWS. Removal of ghost island/right turn pocket at Burlington Lane.       A     15/10/21     Removal of the "no entry" sign from the post on the refuge island                                                                                                                                                                                                                                                                                                                                                                                                                                                                                                                                                                                                                                                                                                                                                                                                                                                                                                                                                                                                                                                                                                                                                                                                                                                                                                                                                                                                                                                                                                                                                                                                                                                                                                                                                                                                                                                                 |
|                       | A     15/10/21     Technolation the relation of the relation |
|                       | Jefferson Nwokeoma<br>Assistant Director of Traffic, Transport & Parking<br>Hounslow House, 7 Bath Road,<br>Hounslow,TW3 3EB                                                                                                                                                                                                                                                                                                                                                                                                                                                                                                                                                                                                                                                                                                                                                                                                                                                                                                                                                                                                                                                                                                                                                                                                                                                                                                                                                                                                                                                                                                                                                                                                                                                                                                                                                                                                                                                                                                                                                 |
|                       | Client London Borough of Hounslow                                                                                                                                                                                                                                                                                                                                                                                                                                                                                                                                                                                                                                                                                                                                                                                                                                                                                                                                                                                                                                                                                                                                                                                                                                                                                                                                                                                                                                                                                                                                                                                                                                                                                                                                                                                                                                                                                                                                                                                                                                            |
|                       | Project<br>BURLINGTON LANE TRIAL NO-ENTRY                                                                                                                                                                                                                                                                                                                                                                                                                                                                                                                                                                                                                                                                                                                                                                                                                                                                                                                                                                                                                                                                                                                                                                                                                                                                                                                                                                                                                                                                                                                                                                                                                                                                                                                                                                                                                                                                                                                                                                                                                                    |
|                       | Drawing Title<br>TLRN CHANGES 1 OF 2                                                                                                                                                                                                                                                                                                                                                                                                                                                                                                                                                                                                                                                                                                                                                                                                                                                                                                                                                                                                                                                                                                                                                                                                                                                                                                                                                                                                                                                                                                                                                                                                                                                                                                                                                                                                                                                                                                                                                                                                                                         |
|                       |                                                                                                                                                                                                                                                                                                                                                                                                                                                                                                                                                                                                                                                                                                                                                                                                                                                                                                                                                                                                                                                                                                                                                                                                                                                                                                                                                                                                                                                                                                                                                                                                                                                                                                                                                                                                                                                                                                                                                                                                                                                                              |
|                       | Drawing Status<br>FOR INFORMATION                                                                                                                                                                                                                                                                                                                                                                                                                                                                                                                                                                                                                                                                                                                                                                                                                                                                                                                                                                                                                                                                                                                                                                                                                                                                                                                                                                                                                                                                                                                                                                                                                                                                                                                                                                                                                                                                                                                                                                                                                                            |
|                       | Drawn Approved Date Scale NTS A3                                                                                                                                                                                                                                                                                                                                                                                                                                                                                                                                                                                                                                                                                                                                                                                                                                                                                                                                                                                                                                                                                                                                                                                                                                                                                                                                                                                                                                                                                                                                                                                                                                                                                                                                                                                                                                                                                                                                                                                                                                             |
|                       | 2020-STREETSPACE-BURLINGTON-100-01                                                                                                                                                                                                                                                                                                                                                                                                                                                                                                                                                                                                                                                                                                                                                                                                                                                                                                                                                                                                                                                                                                                                                                                                                                                                                                                                                                                                                                                                                                                                                                                                                                                                                                                                                                                                                                                                                                                                                                                                                                           |
| HOUNSLOW/DESKTOP 03.1 | 12.2020/DESKTOP FILES/WORK/SCLN/BURLINGTON LANE/DESIGN/2020-STREETSPACE-BURLINGTON.DWG                                                                                                                                                                                                                                                                                                                                                                                                                                                                                                                                                                                                                                                                                                                                                                                                                                                                                                                                                                                                                                                                                                                                                                                                                                                                                                                                                                                                                                                                                                                                                                                                                                                                                                                                                                                                                                                                                                                                                                                       |