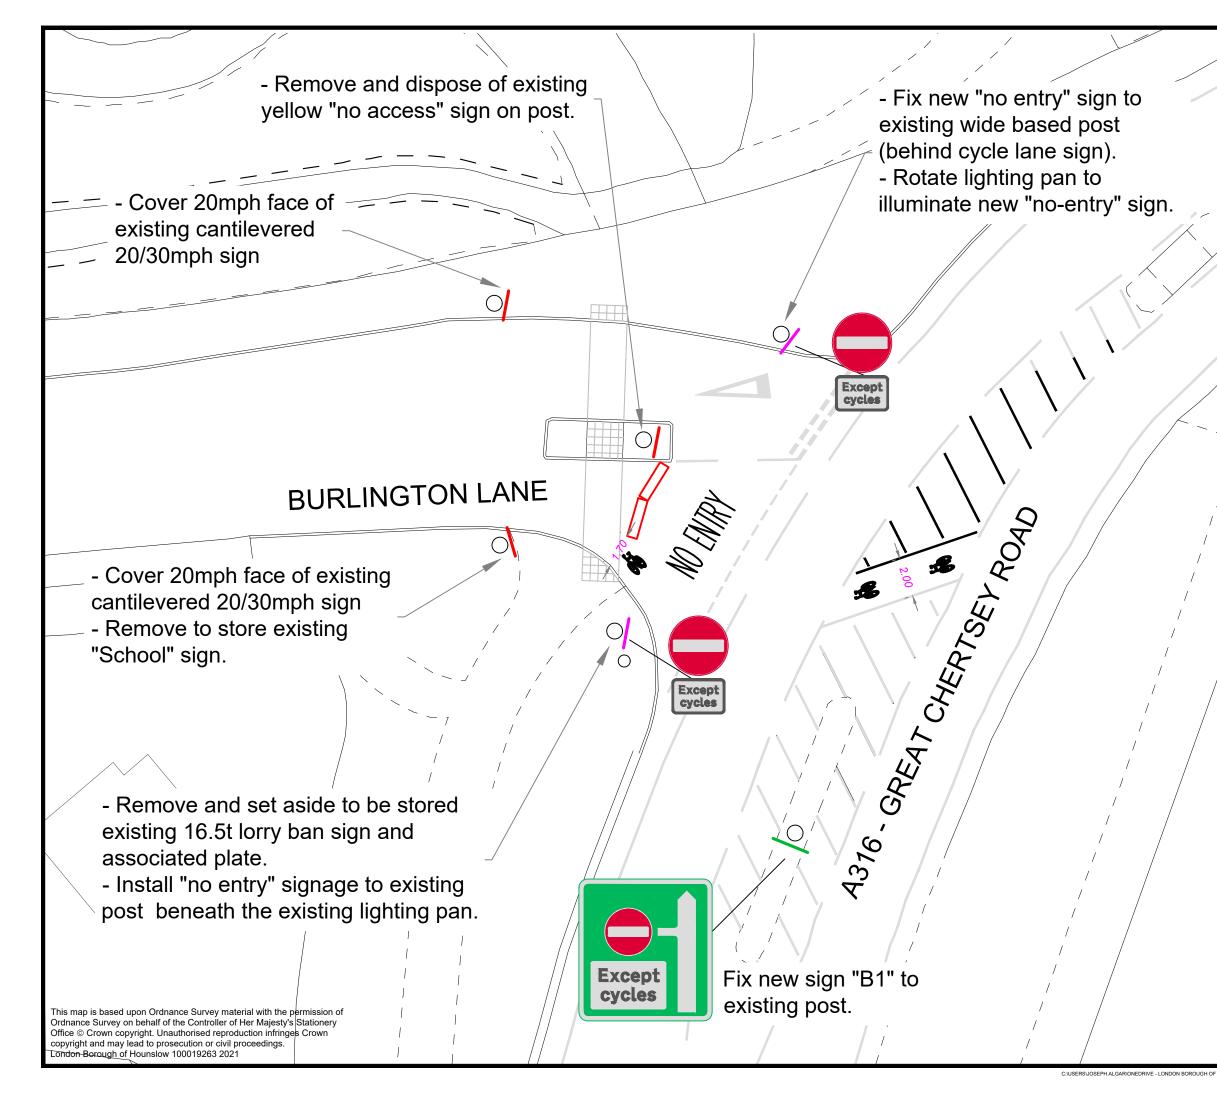

#### EXPLANATORY NOTE

(This Note is not part of the Order, but is intended to indicate its general purport.) This Order introduces a prohibition on all vehicles except cycles entering Burlington Lane (section between A316 Great Chertsey Road and Sutton Court Road) from its junction with Great Chertsey Road; and non-residents' motor vehicles entering Staveley Road, Chiswick between 8am and 7pm Monday to Saturday.

Given the concerns about displacement of traffic onto Burlington Lane, Sutton Court Road, and other narrower roads in the vicinity, the Council has decided to undertake a revised trial 'school street' scheme on Staveley Road, Chiswick, with extended operational hours so that general traffic will be restricted from 8am to 7pm, Mondays to Saturdays. In addition, a new no-entry restriction on Burlington Lane at its junction with A316 will also be trialled.

If the restrictions remain in place for a minimum of 6 months, then the Council will determine after that time whether they should be made permanent or removed.

|                       | Notes                                                                                                                                                                                                                                                                                                                                                                                                                                                                                                                                                                                                                                                                                                                                                                                                                                                                                                                                                                                                                                                                                                                                                                                                                                                                                                                                                                                                                                                                                                                                                                                                                                                                                                                                                                                                                                                                                                                                                                                                                                                                        |
|-----------------------|------------------------------------------------------------------------------------------------------------------------------------------------------------------------------------------------------------------------------------------------------------------------------------------------------------------------------------------------------------------------------------------------------------------------------------------------------------------------------------------------------------------------------------------------------------------------------------------------------------------------------------------------------------------------------------------------------------------------------------------------------------------------------------------------------------------------------------------------------------------------------------------------------------------------------------------------------------------------------------------------------------------------------------------------------------------------------------------------------------------------------------------------------------------------------------------------------------------------------------------------------------------------------------------------------------------------------------------------------------------------------------------------------------------------------------------------------------------------------------------------------------------------------------------------------------------------------------------------------------------------------------------------------------------------------------------------------------------------------------------------------------------------------------------------------------------------------------------------------------------------------------------------------------------------------------------------------------------------------------------------------------------------------------------------------------------------------|
|                       | No-entry - diag. 616<br>600mm dia.<br>Signs to be illumintaed                                                                                                                                                                                                                                                                                                                                                                                                                                                                                                                                                                                                                                                                                                                                                                                                                                                                                                                                                                                                                                                                                                                                                                                                                                                                                                                                                                                                                                                                                                                                                                                                                                                                                                                                                                                                                                                                                                                                                                                                                |
|                       | Except<br>cycles Except cycles plate<br>X-height - 62.5                                                                                                                                                                                                                                                                                                                                                                                                                                                                                                                                                                                                                                                                                                                                                                                                                                                                                                                                                                                                                                                                                                                                                                                                                                                                                                                                                                                                                                                                                                                                                                                                                                                                                                                                                                                                                                                                                                                                                                                                                      |
|                       |                                                                                                                                                                                                                                                                                                                                                                                                                                                                                                                                                                                                                                                                                                                                                                                                                                                                                                                                                                                                                                                                                                                                                                                                                                                                                                                                                                                                                                                                                                                                                                                                                                                                                                                                                                                                                                                                                                                                                                                                                                                                              |
|                       | No-entry AWS "BR1"Dimensions (mm):W:1122, H:1195x-Height: (100), 80Area: 1.34m²                                                                                                                                                                                                                                                                                                                                                                                                                                                                                                                                                                                                                                                                                                                                                                                                                                                                                                                                                                                                                                                                                                                                                                                                                                                                                                                                                                                                                                                                                                                                                                                                                                                                                                                                                                                                                                                                                                                                                                                              |
|                       | Кеу                                                                                                                                                                                                                                                                                                                                                                                                                                                                                                                                                                                                                                                                                                                                                                                                                                                                                                                                                                                                                                                                                                                                                                                                                                                                                                                                                                                                                                                                                                                                                                                                                                                                                                                                                                                                                                                                                                                                                                                                                                                                          |
|                       | ILLUMINATED SIGN TO DIAG. 616 (NO ENTRY);<br>600MM dia.                                                                                                                                                                                                                                                                                                                                                                                                                                                                                                                                                                                                                                                                                                                                                                                                                                                                                                                                                                                                                                                                                                                                                                                                                                                                                                                                                                                                                                                                                                                                                                                                                                                                                                                                                                                                                                                                                                                                                                                                                      |
|                       | ADVANCED WARNING SIGN TO BE FIXED TO<br>EXISTING POST                                                                                                                                                                                                                                                                                                                                                                                                                                                                                                                                                                                                                                                                                                                                                                                                                                                                                                                                                                                                                                                                                                                                                                                                                                                                                                                                                                                                                                                                                                                                                                                                                                                                                                                                                                                                                                                                                                                                                                                                                        |
| < ,                   | SIGNS TO BE REMOVED                                                                                                                                                                                                                                                                                                                                                                                                                                                                                                                                                                                                                                                                                                                                                                                                                                                                                                                                                                                                                                                                                                                                                                                                                                                                                                                                                                                                                                                                                                                                                                                                                                                                                                                                                                                                                                                                                                                                                                                                                                                          |
| <br> <br>             | TEMPORARY 50mph WATER FILLED CRASH<br>BARRIERS (2000mm x 500mm)                                                                                                                                                                                                                                                                                                                                                                                                                                                                                                                                                                                                                                                                                                                                                                                                                                                                                                                                                                                                                                                                                                                                                                                                                                                                                                                                                                                                                                                                                                                                                                                                                                                                                                                                                                                                                                                                                                                                                                                                              |
| , /                   | EXISTING TACTILE PAVING                                                                                                                                                                                                                                                                                                                                                                                                                                                                                                                                                                                                                                                                                                                                                                                                                                                                                                                                                                                                                                                                                                                                                                                                                                                                                                                                                                                                                                                                                                                                                                                                                                                                                                                                                                                                                                                                                                                                                                                                                                                      |
|                       | NEW "NO ENTRY" ROAD MARKING -<br>1.6m VARIANT                                                                                                                                                                                                                                                                                                                                                                                                                                                                                                                                                                                                                                                                                                                                                                                                                                                                                                                                                                                                                                                                                                                                                                                                                                                                                                                                                                                                                                                                                                                                                                                                                                                                                                                                                                                                                                                                                                                                                                                                                                |
|                       | NEW CYCLE LOGO - 1050 X 750mm VARIANT                                                                                                                                                                                                                                                                                                                                                                                                                                                                                                                                                                                                                                                                                                                                                                                                                                                                                                                                                                                                                                                                                                                                                                                                                                                                                                                                                                                                                                                                                                                                                                                                                                                                                                                                                                                                                                                                                                                                                                                                                                        |
|                       | NEW ROAD MARKING ROAD MARKING TO BE BLACKED OUT                                                                                                                                                                                                                                                                                                                                                                                                                                                                                                                                                                                                                                                                                                                                                                                                                                                                                                                                                                                                                                                                                                                                                                                                                                                                                                                                                                                                                                                                                                                                                                                                                                                                                                                                                                                                                                                                                                                                                                                                                              |
|                       |                                                                                                                                                                                                                                                                                                                                                                                                                                                                                                                                                                                                                                                                                                                                                                                                                                                                                                                                                                                                                                                                                                                                                                                                                                                                                                                                                                                                                                                                                                                                                                                                                                                                                                                                                                                                                                                                                                                                                                                                                                                                              |
|                       |                                                                                                                                                                                                                                                                                                                                                                                                                                                                                                                                                                                                                                                                                                                                                                                                                                                                                                                                                                                                                                                                                                                                                                                                                                                                                                                                                                                                                                                                                                                                                                                                                                                                                                                                                                                                                                                                                                                                                                                                                                                                              |
| /                     | B     27/10/21     Relocation of southern most AWS. Removal of ghost island/right turn pocket at Burlington Lane.       A     15/10/21     Removal of the "no entry" sign from the post on the refuge island                                                                                                                                                                                                                                                                                                                                                                                                                                                                                                                                                                                                                                                                                                                                                                                                                                                                                                                                                                                                                                                                                                                                                                                                                                                                                                                                                                                                                                                                                                                                                                                                                                                                                                                                                                                                                                                                 |
|                       | A     15/10/21     Technolation the relation of the relation |
|                       | Jefferson Nwokeoma<br>Assistant Director of Traffic, Transport & Parking<br>Hounslow House, 7 Bath Road,<br>Hounslow,TW3 3EB                                                                                                                                                                                                                                                                                                                                                                                                                                                                                                                                                                                                                                                                                                                                                                                                                                                                                                                                                                                                                                                                                                                                                                                                                                                                                                                                                                                                                                                                                                                                                                                                                                                                                                                                                                                                                                                                                                                                                 |
|                       | Client London Borough of Hounslow                                                                                                                                                                                                                                                                                                                                                                                                                                                                                                                                                                                                                                                                                                                                                                                                                                                                                                                                                                                                                                                                                                                                                                                                                                                                                                                                                                                                                                                                                                                                                                                                                                                                                                                                                                                                                                                                                                                                                                                                                                            |
|                       | Project<br>BURLINGTON LANE TRIAL NO-ENTRY                                                                                                                                                                                                                                                                                                                                                                                                                                                                                                                                                                                                                                                                                                                                                                                                                                                                                                                                                                                                                                                                                                                                                                                                                                                                                                                                                                                                                                                                                                                                                                                                                                                                                                                                                                                                                                                                                                                                                                                                                                    |
|                       | Drawing Title<br>TLRN CHANGES 1 OF 2                                                                                                                                                                                                                                                                                                                                                                                                                                                                                                                                                                                                                                                                                                                                                                                                                                                                                                                                                                                                                                                                                                                                                                                                                                                                                                                                                                                                                                                                                                                                                                                                                                                                                                                                                                                                                                                                                                                                                                                                                                         |
|                       |                                                                                                                                                                                                                                                                                                                                                                                                                                                                                                                                                                                                                                                                                                                                                                                                                                                                                                                                                                                                                                                                                                                                                                                                                                                                                                                                                                                                                                                                                                                                                                                                                                                                                                                                                                                                                                                                                                                                                                                                                                                                              |
|                       | Drawing Status<br>FOR INFORMATION                                                                                                                                                                                                                                                                                                                                                                                                                                                                                                                                                                                                                                                                                                                                                                                                                                                                                                                                                                                                                                                                                                                                                                                                                                                                                                                                                                                                                                                                                                                                                                                                                                                                                                                                                                                                                                                                                                                                                                                                                                            |
|                       | Drawn Approved Date Scale NTS A3                                                                                                                                                                                                                                                                                                                                                                                                                                                                                                                                                                                                                                                                                                                                                                                                                                                                                                                                                                                                                                                                                                                                                                                                                                                                                                                                                                                                                                                                                                                                                                                                                                                                                                                                                                                                                                                                                                                                                                                                                                             |
|                       | 2020-STREETSPACE-BURLINGTON-100-01                                                                                                                                                                                                                                                                                                                                                                                                                                                                                                                                                                                                                                                                                                                                                                                                                                                                                                                                                                                                                                                                                                                                                                                                                                                                                                                                                                                                                                                                                                                                                                                                                                                                                                                                                                                                                                                                                                                                                                                                                                           |
| HOUNSLOW/DESKTOP 03.1 | 12.2020/DESKTOP FILES/WORK/SCLN/BURLINGTON LANE/DESIGN/2020-STREETSPACE-BURLINGTON.DWG                                                                                                                                                                                                                                                                                                                                                                                                                                                                                                                                                                                                                                                                                                                                                                                                                                                                                                                                                                                                                                                                                                                                                                                                                                                                                                                                                                                                                                                                                                                                                                                                                                                                                                                                                                                                                                                                                                                                                                                       |