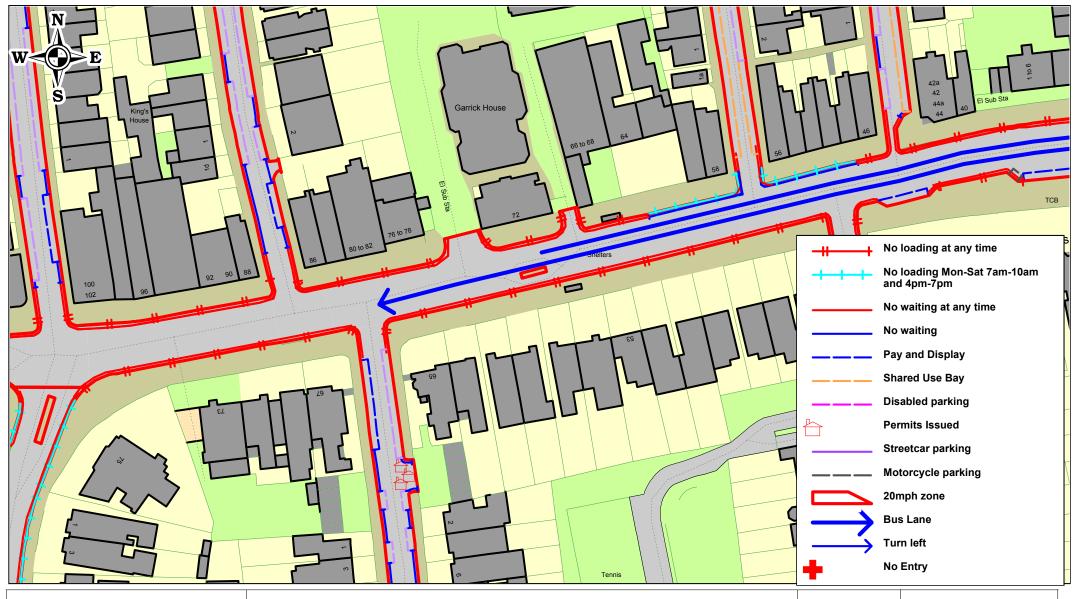

#### **Schedule**

| 1      | 2                                                                                                                                                                                              | 3          |
|--------|------------------------------------------------------------------------------------------------------------------------------------------------------------------------------------------------|------------|
| Item   | Street                                                                                                                                                                                         | Prescribed |
| Number |                                                                                                                                                                                                | hours      |
|        |                                                                                                                                                                                                |            |
| 128    | Chiswick High Road, Chiswick                                                                                                                                                                   |            |
|        | (a) north side,                                                                                                                                                                                |            |
|        | (i) from a point 10.5 metres north-east of a point opposite the party wall of Nos. 457/459 Chiswick High Road to a point 2 metres west of the boundary wall of Nos. 421/423 Chiswick High Road | A          |
|        | <ul><li>(ii) from a point 2 metres west of the boundary wall of Nos.</li><li>419/421 Chiswick High Road to a point 13 metres east of the north-eastern kerb-line of Burlington Road</li></ul>  | А          |
|        | (iii) from the north-eastern building line of No. 377 Chiswick<br>High Road to a point 2 metres east of the boundary wall of<br>Nos. 488/490 Chiswick High Road                                | А          |
|        | (iv) from a point 24 metres east of the boundary wall of Nos. 488/490 Chiswick High Road to a point opposite the boundary wall of Nos. 476/478 Chiswick High Road                              | А          |
|        | (v) from a point 33 metres east of the boundary wall of 476/478<br>Chiswick High Road to a point 4 metres east of the<br>boundary wall of 464/466 Chiswick High Road                           | А          |
|        | (vi) from a point 13 metres east of the boundary wall of Nos. 464/466 Chiswick High Road to a point opposite the boundary wall of Nos. 422/424 Chiswick High Road                              | А          |
|        | (vii) from a point opposite the boundary wall of Nos. 422/424<br>Chiswick High Road to a point opposite the boundary wall of<br>Nos. 362/364 Chiswick High Road                                | E          |
|        | (viii) from the boundary wall of Nos. 362/364 Chiswick High<br>Road to the boundary wall of Nos. 334/336 Chiswick High<br>Road                                                                 | А          |
|        | (ix) from the boundary wall of Nos. 334/336 Chiswick High<br>Road to a point 41.5 metres west of the western kerb-line of<br>Windmill Road                                                     | E          |
|        | (x) from a point 12 metres west of the western kerb-line of Windmill Road to the boundary wall of Nos. 206/208 Chiswick High Road                                                              | Е          |
| L      |                                                                                                                                                                                                | i          |

| 1              | 2                                                                                                                                                                       | 3                   |
|----------------|-------------------------------------------------------------------------------------------------------------------------------------------------------------------------|---------------------|
| Item<br>Number | Street                                                                                                                                                                  | Prescribed<br>hours |
|                | Chiswick High Road, Chiswick (continued)                                                                                                                                |                     |
|                | (x) from a point 12 metres west of the western kerb-line of Windmill Road to the boundary wall of Nos. 206/208 Chiswick High Road                                       | E                   |
|                | (xi) from a point 2 metres west of the boundary wall of Nos. 198/200 Chiswick High Road to the boundary wall of Nos.188/190 Chiswick High Road                          | Е                   |
|                | (xii) from the boundary wall of Nos. 188/190 Chiswick High<br>Road to the boundary wall of Nos. 172/174 Chiswick High<br>Road                                           | Α                   |
|                | (xiii) from the boundary wall of Nos. 172/174 Chiswick High<br>Road to the boundary wall of Nos. 164/166 Chiswick High<br>Road                                          | Е                   |
|                | (xiv) from a point 2 metres west of the boundary wall of Nos. 148/150 Chiswick High Road to the party wall of Nos.142 and 144 Chiswick High Road                        | Е                   |
|                | (xv) from the party wall of Nos.142 and 144 Chiswick High<br>Road to a point 5 metres west of the western kerb-line of<br>Thornton Avenue                               | DD                  |
|                | (xvi) from a point 5 metres west of the western kerb-line of Thornton Avenue to a point 5 metres east of the eastern kerb-line of Thornton Avenue                       | Α                   |
|                | (xvii) from a point 5 metres east of the eastern kerb-line of Thornton Avenue to the boundary wall of Nos.112/114 Chiswick High Road                                    | DD                  |
|                | (xviii) from the boundary wall of Nos.112/114 Chiswick High<br>Road to a point 6 metres east of the boundary wall of Nos.<br>64/66 Chiswick High Road                   | Α                   |
|                | (xix) from a point 6 metres east of the boundary wall of Nos. 64/66 Chiswick High Road to a point 1.5 metres west of the boundary wall of Nos. 46/48 Chiswick High Road | DD                  |

| 1      | 2                                                                                                                                                                                                                   | 3          |
|--------|---------------------------------------------------------------------------------------------------------------------------------------------------------------------------------------------------------------------|------------|
| Item   | Street                                                                                                                                                                                                              | Prescribed |
| Number |                                                                                                                                                                                                                     | hours      |
|        | Chiswick High Road, Chiswick (continued)                                                                                                                                                                            |            |
|        | (xx) between a point 1.5 metres west of the boundary wall of Nos. 46/48 Chiswick High Road and the western kerb-line of Ravensmede Way                                                                              | Α          |
|        | (xxi) from the eastern kerb-line of Ravensmede Way to the party wall of Nos.22/24 Chiswick High Road                                                                                                                | DD         |
|        | (xxii) from the party wall of Nos.22/24 Chiswick High Road to the party wall of Nos.12/14 Chiswick High Road                                                                                                        | Е          |
|        | (xxiii) from the party wall of Nos.12/14 Chiswick High Road to the western kerb-line of Goldhawk Road                                                                                                               | Α          |
|        | <ul><li>(b) south side,</li><li>(i) from a point 10.5 metres north-east of the boundary wall of Nos. 457/459 Chiswick High Road to a point 20.5 metres east of the eastern kerb-line of Oxford Road North</li></ul> | Α          |
|        | (ii) from a point 20.5 metres east of the eastern kerb-line of Oxford Road North to the boundary wall of Nos. 411/413 Chiswick High Road                                                                            | DD         |
|        | (iii) from the boundary wall of Nos. 411/413 Chiswick High<br>Road to a point 2 metres east of the boundary wall of Nos.<br>405/407 Chiswick High Road                                                              | Α          |
|        | (iv) from a point 1 metre east of the boundary wall of Nos. 391/393 Chiswick High Road to a point 2 metres west of a point opposite the boundary wall of Nos. 480/482 Chiswick High Road                            | Α          |
|        | (v) from a point 2.5 metres west of the boundary wall of Nos. 474/476 Chiswick High Road, eastwards for a distance of 4.5 metres                                                                                    | Α          |
|        | (vi) from a point 2.5 metres west of the boundary wall of Nos. 309/311 Chiswick High Road to the western building line of No. 305/307 Chiswick High Road                                                            |            |
|        |                                                                                                                                                                                                                     |            |

Page 4 of 13 2021/68

| 1      | 2                                                                                                                                                              | 3          |
|--------|----------------------------------------------------------------------------------------------------------------------------------------------------------------|------------|
| Item   | Street                                                                                                                                                         | Prescribed |
| Number |                                                                                                                                                                | hours      |
|        |                                                                                                                                                                |            |
|        | Chiswick High Road, Chiswick (continued)                                                                                                                       |            |
|        | (vii) from the eastern building line of Nos. 305/307 Chiswick<br>High Road to a point 2 metres east of the boundary wall of<br>Nos. 301/303 Chiswick High Road | А          |
|        | (viii) from the boundary wall of Nos. 295/297 Chiswick High<br>Road to the boundary wall of Nos. 291/293 Chiswick High<br>Road                                 | Α          |
|        | (ix) from a point 3 metres east of the boundary wall of Nos. 287/289 Chiswick High Road to the party wall of Nos.265/267                                       | А          |
|        | (x) from the party wall of Nos.265/267 Chiswick High Road to a point 4.3 metres east of the eastern kerb-line of Duke Road                                     | Е          |
|        | (xi) from a point 4.3 metres east of the eastern kerb-line of<br>Duke Road to a point 12 metres west of the western kerb-<br>line of Windmill Road             | DD         |
|        | (xii) from a point 12 metres west of the western kerbline of Windmill Road to the western kerbline of Devonshire Road                                          | Е          |
|        | (xiii) between the eastern kerb-line of Devonshire Road and the western kerb-line of Brackley Road                                                             | А          |
|        | (xiv) from the eastern kerb-line of Brackley Road to a point 1.5 metres east of the boundary wall of Nos. 107/109 Chiswick High Road                           | Е          |
|        | (xv) from a point 1.5 metres west of the boundary wall of Nos. 99/101 Chiswick High Road to the boundary wall of Nos. 89/91 Chiswick High Road                 | Е          |
|        | (xvi) from the boundary wall of Nos. 89/91 Chiswick High Road to a point 6.5 metres east of the eastern kerb-line of Airedale Avenue                           | А          |
|        | (xvii) from a point 20 metres east of the eastern kerb-line of Airedale Avenue to a point 15 metres east of the boundary wall of Nos. 40/42 Chiswick High Road | А          |

| 1      | 2                                                                                                                                                                                              | 3          |
|--------|------------------------------------------------------------------------------------------------------------------------------------------------------------------------------------------------|------------|
| Item   | Street                                                                                                                                                                                         | Prescribed |
| Number |                                                                                                                                                                                                | hours      |
|        |                                                                                                                                                                                                |            |
|        | Chiswick High Road, Chiswick (continued)                                                                                                                                                       |            |
|        | (xviii) from a point 8.5 metres west of the western kerb-line of Ravensmede Way, to a point 14.5 metres west of the western kerb-line of Netheravon Road                                       | А          |
|        | (xix) from a point 9.5 metres west of the western kerb-line of<br>Netheravon Road to a point 12.0 metres east of the eastern<br>kerb-line of Netheravon Road                                   | Α          |
|        | (xx) from a point 2 metres east of the boundary wall of Nos. 22/24 Chiswick High Road, eastwards for a distance of 7 metres                                                                    | Α          |
|        | (xxi) from the western kerb-line of Prebend Gardens to the western kerb-line of British Grove                                                                                                  | Α          |
|        | (c) both side,    (i) the service road linking Linden Gardens and Devonshire    Road, excluding those areas marked as parking or loading bays                                                  | E          |
|        | (ii) the service road linking Devonshire Road and Annandale Road                                                                                                                               | Е          |
|        | (iii) the service road fronting No.145 Chiswick High Road                                                                                                                                      | Α          |
| 278    | Heston Road, Hounslow (a) north-east side,                                                                                                                                                     |            |
|        | (i) from a point 15 metres south-east of the south-eastern kerb-<br>line of Alderney Avenue to a point 11 metres south of a<br>point opposite the common boundary of Nos.1 to 3 Heston<br>Road | DD         |
|        | (ii) from a point 1 metres north-west of a point opposite the south-east flank wall of No. 30 Heston Road to a point 64.7 metres south-east of the boundary wall of Nos. 98/100 Heston Road    | Α          |
|        |                                                                                                                                                                                                |            |