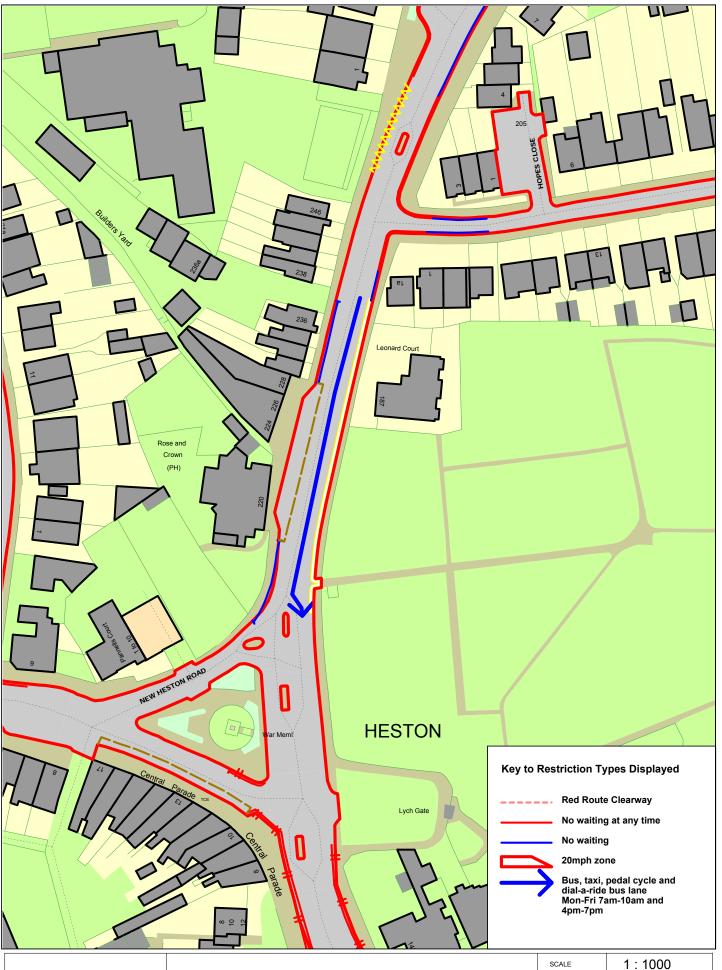

#### **Schedule**

| 1      | 2                                                                                                                                                                                              | 3          |
|--------|------------------------------------------------------------------------------------------------------------------------------------------------------------------------------------------------|------------|
| Item   | Street                                                                                                                                                                                         | Prescribed |
| Number |                                                                                                                                                                                                | hours      |
|        |                                                                                                                                                                                                |            |
| 128    | Chiswick High Road, Chiswick                                                                                                                                                                   |            |
|        | (a) north side,                                                                                                                                                                                |            |
|        | (i) from a point 10.5 metres north-east of a point opposite the party wall of Nos. 457/459 Chiswick High Road to a point 2 metres west of the boundary wall of Nos. 421/423 Chiswick High Road | A          |
|        | <ul><li>(ii) from a point 2 metres west of the boundary wall of Nos.</li><li>419/421 Chiswick High Road to a point 13 metres east of the north-eastern kerb-line of Burlington Road</li></ul>  | А          |
|        | (iii) from the north-eastern building line of No. 377 Chiswick<br>High Road to a point 2 metres east of the boundary wall of<br>Nos. 488/490 Chiswick High Road                                | А          |
|        | (iv) from a point 24 metres east of the boundary wall of Nos. 488/490 Chiswick High Road to a point opposite the boundary wall of Nos. 476/478 Chiswick High Road                              | А          |
|        | (v) from a point 33 metres east of the boundary wall of 476/478<br>Chiswick High Road to a point 4 metres east of the<br>boundary wall of 464/466 Chiswick High Road                           | А          |
|        | (vi) from a point 13 metres east of the boundary wall of Nos. 464/466 Chiswick High Road to a point opposite the boundary wall of Nos. 422/424 Chiswick High Road                              | А          |
|        | (vii) from a point opposite the boundary wall of Nos. 422/424<br>Chiswick High Road to a point opposite the boundary wall of<br>Nos. 362/364 Chiswick High Road                                | E          |
|        | (viii) from the boundary wall of Nos. 362/364 Chiswick High<br>Road to the boundary wall of Nos. 334/336 Chiswick High<br>Road                                                                 | А          |
|        | (ix) from the boundary wall of Nos. 334/336 Chiswick High<br>Road to a point 41.5 metres west of the western kerb-line of<br>Windmill Road                                                     | E          |
|        | (x) from a point 12 metres west of the western kerb-line of Windmill Road to the boundary wall of Nos. 206/208 Chiswick High Road                                                              | Е          |
| L      |                                                                                                                                                                                                | i          |

| 1              | 2                                                                                                                                                                       | 3                   |
|----------------|-------------------------------------------------------------------------------------------------------------------------------------------------------------------------|---------------------|
| Item<br>Number | Street                                                                                                                                                                  | Prescribed<br>hours |
|                | Chiswick High Road, Chiswick (continued)                                                                                                                                |                     |
|                | (x) from a point 12 metres west of the western kerb-line of Windmill Road to the boundary wall of Nos. 206/208 Chiswick High Road                                       | E                   |
|                | (xi) from a point 2 metres west of the boundary wall of Nos. 198/200 Chiswick High Road to the boundary wall of Nos.188/190 Chiswick High Road                          | Е                   |
|                | (xii) from the boundary wall of Nos. 188/190 Chiswick High<br>Road to the boundary wall of Nos. 172/174 Chiswick High<br>Road                                           | Α                   |
|                | (xiii) from the boundary wall of Nos. 172/174 Chiswick High<br>Road to the boundary wall of Nos. 164/166 Chiswick High<br>Road                                          | Е                   |
|                | (xiv) from a point 2 metres west of the boundary wall of Nos. 148/150 Chiswick High Road to the party wall of Nos.142 and 144 Chiswick High Road                        | Е                   |
|                | (xv) from the party wall of Nos.142 and 144 Chiswick High<br>Road to a point 5 metres west of the western kerb-line of<br>Thornton Avenue                               | DD                  |
|                | (xvi) from a point 5 metres west of the western kerb-line of Thornton Avenue to a point 5 metres east of the eastern kerb-line of Thornton Avenue                       | Α                   |
|                | (xvii) from a point 5 metres east of the eastern kerb-line of Thornton Avenue to the boundary wall of Nos.112/114 Chiswick High Road                                    | DD                  |
|                | (xviii) from the boundary wall of Nos.112/114 Chiswick High<br>Road to a point 6 metres east of the boundary wall of Nos.<br>64/66 Chiswick High Road                   | Α                   |
|                | (xix) from a point 6 metres east of the boundary wall of Nos. 64/66 Chiswick High Road to a point 1.5 metres west of the boundary wall of Nos. 46/48 Chiswick High Road | DD                  |

| 1      | 2                                                                                                                                                                                                                   | 3          |
|--------|---------------------------------------------------------------------------------------------------------------------------------------------------------------------------------------------------------------------|------------|
| Item   | Street                                                                                                                                                                                                              | Prescribed |
| Number |                                                                                                                                                                                                                     | hours      |
|        | Chiswick High Road, Chiswick (continued)                                                                                                                                                                            |            |
|        | (xx) between a point 1.5 metres west of the boundary wall of Nos. 46/48 Chiswick High Road and the western kerb-line of Ravensmede Way                                                                              | Α          |
|        | (xxi) from the eastern kerb-line of Ravensmede Way to the party wall of Nos.22/24 Chiswick High Road                                                                                                                | DD         |
|        | (xxii) from the party wall of Nos.22/24 Chiswick High Road to the party wall of Nos.12/14 Chiswick High Road                                                                                                        | Е          |
|        | (xxiii) from the party wall of Nos.12/14 Chiswick High Road to the western kerb-line of Goldhawk Road                                                                                                               | Α          |
|        | <ul><li>(b) south side,</li><li>(i) from a point 10.5 metres north-east of the boundary wall of Nos. 457/459 Chiswick High Road to a point 20.5 metres east of the eastern kerb-line of Oxford Road North</li></ul> | Α          |
|        | (ii) from a point 20.5 metres east of the eastern kerb-line of Oxford Road North to the boundary wall of Nos. 411/413 Chiswick High Road                                                                            | DD         |
|        | (iii) from the boundary wall of Nos. 411/413 Chiswick High<br>Road to a point 2 metres east of the boundary wall of Nos.<br>405/407 Chiswick High Road                                                              | Α          |
|        | (iv) from a point 1 metre east of the boundary wall of Nos. 391/393 Chiswick High Road to a point 2 metres west of a point opposite the boundary wall of Nos. 480/482 Chiswick High Road                            | Α          |
|        | (v) from a point 2.5 metres west of the boundary wall of Nos. 474/476 Chiswick High Road, eastwards for a distance of 4.5 metres                                                                                    | Α          |
|        | (vi) from a point 2.5 metres west of the boundary wall of Nos. 309/311 Chiswick High Road to the western building line of No. 305/307 Chiswick High Road                                                            |            |
|        |                                                                                                                                                                                                                     |            |

Page 4 of 13 2021/68

| 1      | 2                                                                                                                                                              | 3          |
|--------|----------------------------------------------------------------------------------------------------------------------------------------------------------------|------------|
| Item   | Street                                                                                                                                                         | Prescribed |
| Number |                                                                                                                                                                | hours      |
|        |                                                                                                                                                                |            |
|        | Chiswick High Road, Chiswick (continued)                                                                                                                       |            |
|        | (vii) from the eastern building line of Nos. 305/307 Chiswick<br>High Road to a point 2 metres east of the boundary wall of<br>Nos. 301/303 Chiswick High Road | А          |
|        | (viii) from the boundary wall of Nos. 295/297 Chiswick High<br>Road to the boundary wall of Nos. 291/293 Chiswick High<br>Road                                 | Α          |
|        | (ix) from a point 3 metres east of the boundary wall of Nos. 287/289 Chiswick High Road to the party wall of Nos.265/267                                       | А          |
|        | (x) from the party wall of Nos.265/267 Chiswick High Road to a point 4.3 metres east of the eastern kerb-line of Duke Road                                     | Е          |
|        | (xi) from a point 4.3 metres east of the eastern kerb-line of<br>Duke Road to a point 12 metres west of the western kerb-<br>line of Windmill Road             | DD         |
|        | (xii) from a point 12 metres west of the western kerbline of Windmill Road to the western kerbline of Devonshire Road                                          | Е          |
|        | (xiii) between the eastern kerb-line of Devonshire Road and the western kerb-line of Brackley Road                                                             | А          |
|        | (xiv) from the eastern kerb-line of Brackley Road to a point 1.5 metres east of the boundary wall of Nos. 107/109 Chiswick High Road                           | Е          |
|        | (xv) from a point 1.5 metres west of the boundary wall of Nos. 99/101 Chiswick High Road to the boundary wall of Nos. 89/91 Chiswick High Road                 | Е          |
|        | (xvi) from the boundary wall of Nos. 89/91 Chiswick High Road to a point 6.5 metres east of the eastern kerb-line of Airedale Avenue                           | А          |
|        | (xvii) from a point 20 metres east of the eastern kerb-line of Airedale Avenue to a point 15 metres east of the boundary wall of Nos. 40/42 Chiswick High Road | А          |

| 1      | 2                                                                                                                                                                                              | 3          |
|--------|------------------------------------------------------------------------------------------------------------------------------------------------------------------------------------------------|------------|
| Item   | Street                                                                                                                                                                                         | Prescribed |
| Number |                                                                                                                                                                                                | hours      |
|        |                                                                                                                                                                                                |            |
|        | Chiswick High Road, Chiswick (continued)                                                                                                                                                       |            |
|        | (xviii) from a point 8.5 metres west of the western kerb-line of Ravensmede Way, to a point 14.5 metres west of the western kerb-line of Netheravon Road                                       | А          |
|        | (xix) from a point 9.5 metres west of the western kerb-line of<br>Netheravon Road to a point 12.0 metres east of the eastern<br>kerb-line of Netheravon Road                                   | Α          |
|        | (xx) from a point 2 metres east of the boundary wall of Nos. 22/24 Chiswick High Road, eastwards for a distance of 7 metres                                                                    | Α          |
|        | (xxi) from the western kerb-line of Prebend Gardens to the western kerb-line of British Grove                                                                                                  | Α          |
|        | (c) both side,    (i) the service road linking Linden Gardens and Devonshire    Road, excluding those areas marked as parking or loading bays                                                  | E          |
|        | (ii) the service road linking Devonshire Road and Annandale Road                                                                                                                               | Е          |
|        | (iii) the service road fronting No.145 Chiswick High Road                                                                                                                                      | Α          |
| 278    | Heston Road, Hounslow (a) north-east side,                                                                                                                                                     |            |
|        | (i) from a point 15 metres south-east of the south-eastern kerb-<br>line of Alderney Avenue to a point 11 metres south of a<br>point opposite the common boundary of Nos.1 to 3 Heston<br>Road | DD         |
|        | (ii) from a point 1 metres north-west of a point opposite the south-east flank wall of No. 30 Heston Road to a point 64.7 metres south-east of the boundary wall of Nos. 98/100 Heston Road    | Α          |
|        |                                                                                                                                                                                                |            |