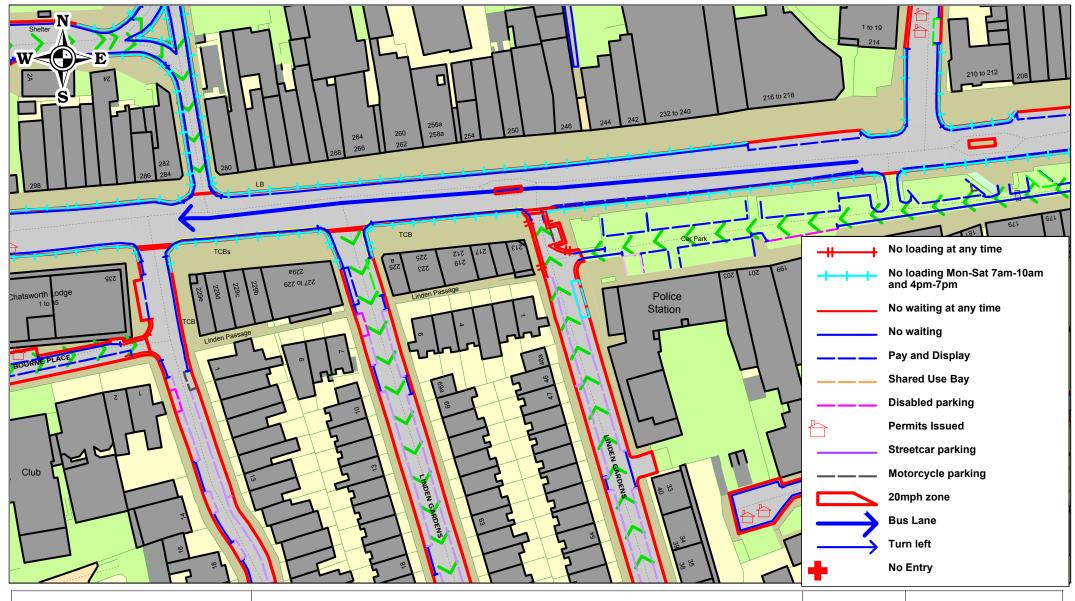

s to access jobs and services. It will also assist in providing additional space for those looking to exercise through cycling.

The change to the waiting restrictions will be in place for a minimum of 6 months, after which the hours will be reviewed to determine if they should be made permanent.



| W. W.       | London Borough<br>of Hounslow |
|-------------|-------------------------------|
| <b>****</b> | of Hounslow                   |

| SCALE       | 1 : 1000   |
|-------------|------------|
| DATE        | 29/06/2020 |
| DRAWING No. |            |
| DRAWN BY    |            |
|             |            |





| SCALE       | 1 : 1000   |
|-------------|------------|
| DATE        | 29/06/2020 |
| DRAWING No. | Plan 2     |
| DRAWN BY    |            |
|             |            |



|  | London Borough<br>of Hounslow |
|--|-------------------------------|
|--|-------------------------------|

| SCALE       | 1 : 1000   |
|-------------|------------|
| DATE        | 29/06/2020 |
| DRAWING No. | Plan 3     |
| DRAWN BY    |            |
|             |            |



|                            |                                                 | SCALE       | 1 : 1000   |
|----------------------------|-------------------------------------------------|-------------|------------|
| ۷                          |                                                 | DATE        | 29/06/2020 |
| London Borough of Hounslow | © Crown copyright. All rights reserved          | DRAWING No. |            |
|                            | I B Hounslow