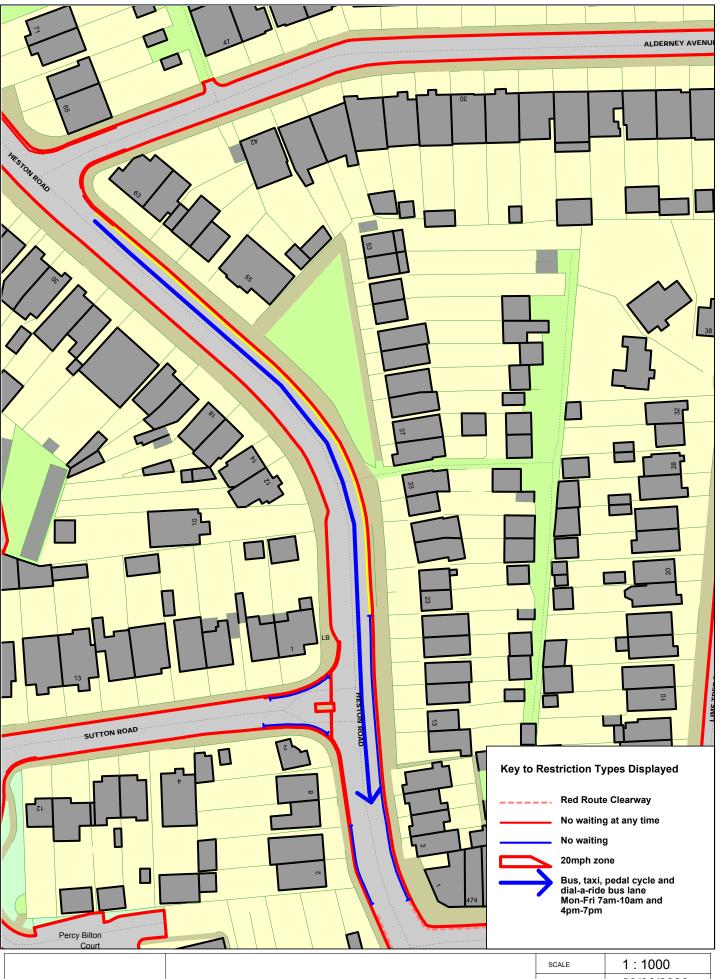

| 1      | 2                                                                                                                                                                                              | 3          |
|--------|------------------------------------------------------------------------------------------------------------------------------------------------------------------------------------------------|------------|
| Item   | Street                                                                                                                                                                                         | Prescribed |
| Number |                                                                                                                                                                                                | hours      |
|        |                                                                                                                                                                                                |            |
|        | Chiswick High Road, Chiswick (continued)                                                                                                                                                       |            |
|        | (xviii) from a point 8.5 metres west of the western kerb-line of Ravensmede Way, to a point 14.5 metres west of the western kerb-line of Netheravon Road                                       | А          |
|        | (xix) from a point 9.5 metres west of the western kerb-line of<br>Netheravon Road to a point 12.0 metres east of the eastern<br>kerb-line of Netheravon Road                                   | Α          |
|        | (xx) from a point 2 metres east of the boundary wall of Nos. 22/24 Chiswick High Road, eastwards for a distance of 7 metres                                                                    | Α          |
|        | (xxi) from the western kerb-line of Prebend Gardens to the western kerb-line of British Grove                                                                                                  | Α          |
|        | (c) both side,    (i) the service road linking Linden Gardens and Devonshire    Road, excluding those areas marked as parking or loading bays                                                  | E          |
|        | (ii) the service road linking Devonshire Road and Annandale Road                                                                                                                               | Е          |
|        | (iii) the service road fronting No.145 Chiswick High Road                                                                                                                                      | Α          |
| 278    | Heston Road, Hounslow (a) north-east side,                                                                                                                                                     |            |
|        | (i) from a point 15 metres south-east of the south-eastern kerb-<br>line of Alderney Avenue to a point 11 metres south of a<br>point opposite the common boundary of Nos.1 to 3 Heston<br>Road | DD         |
|        | (ii) from a point 1 metres north-west of a point opposite the south-east flank wall of No. 30 Heston Road to a point 64.7 metres south-east of the boundary wall of Nos. 98/100 Heston Road    | Α          |
|        |                                                                                                                                                                                                |            |