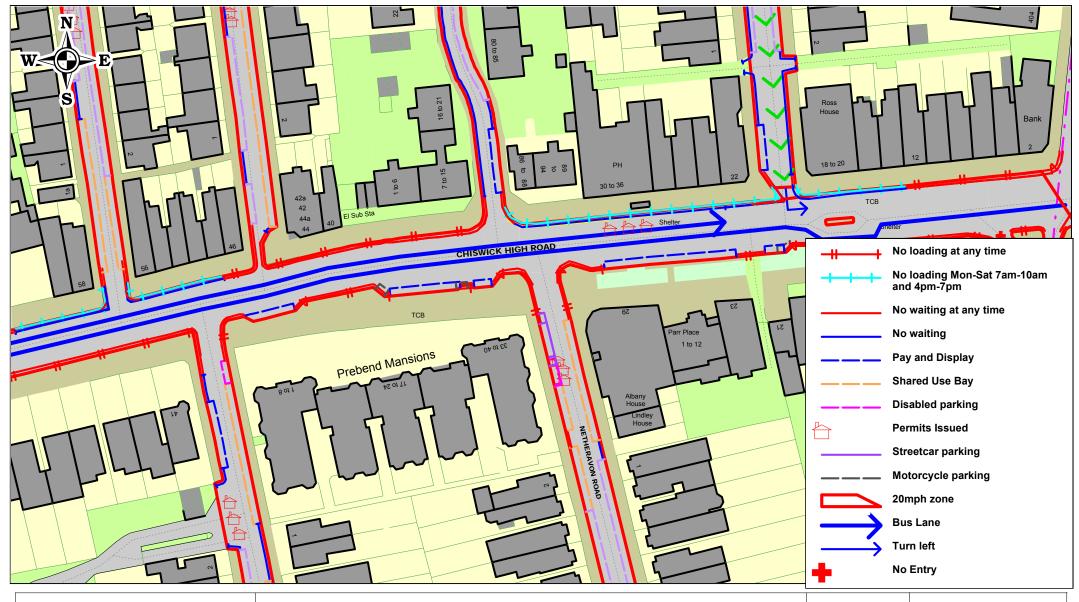

#### **Schedule**

| 1      | 2                                                                                                                                                                                              | 3          |
|--------|------------------------------------------------------------------------------------------------------------------------------------------------------------------------------------------------|------------|
| Item   | Street                                                                                                                                                                                         | Prescribed |
| Number |                                                                                                                                                                                                | hours      |
|        |                                                                                                                                                                                                |            |
| 128    | Chiswick High Road, Chiswick                                                                                                                                                                   |            |
|        | (a) north side,                                                                                                                                                                                |            |
|        | (i) from a point 10.5 metres north-east of a point opposite the party wall of Nos. 457/459 Chiswick High Road to a point 2 metres west of the boundary wall of Nos. 421/423 Chiswick High Road | A          |
|        | <ul><li>(ii) from a point 2 metres west of the boundary wall of Nos.</li><li>419/421 Chiswick High Road to a point 13 metres east of the north-eastern kerb-line of Burlington Road</li></ul>  | А          |
|        | (iii) from the north-eastern building line of No. 377 Chiswick<br>High Road to a point 2 metres east of the boundary wall of<br>Nos. 488/490 Chiswick High Road                                | А          |
|        | (iv) from a point 24 metres east of the boundary wall of Nos. 488/490 Chiswick High Road to a point opposite the boundary wall of Nos. 476/478 Chiswick High Road                              | А          |
|        | (v) from a point 33 metres east of the boundary wall of 476/478<br>Chiswick High Road to a point 4 metres east of the<br>boundary wall of 464/466 Chiswick High Road                           | А          |
|        | (vi) from a point 13 metres east of the boundary wall of Nos. 464/466 Chiswick High Road to a point opposite the boundary wall of Nos. 422/424 Chiswick High Road                              | А          |
|        | (vii) from a point opposite the boundary wall of Nos. 422/424<br>Chiswick High Road to a point opposite the boundary wall of<br>Nos. 362/364 Chiswick High Road                                | E          |
|        | (viii) from the boundary wall of Nos. 362/364 Chiswick High<br>Road to the boundary wall of Nos. 334/336 Chiswick High<br>Road                                                                 | А          |
|        | (ix) from the boundary wall of Nos. 334/336 Chiswick High<br>Road to a point 41.5 metres west of the western kerb-line of<br>Windmill Road                                                     | E          |
|        | (x) from a point 12 metres west of the western kerb-line of Windmill Road to the boundary wall of Nos. 206/208 Chiswick High Road                                                              | Е          |
| L      |                                                                                                                                                                                                | i          |

| 1              | 2                                                                                                                                                                       | 3                   |
|----------------|-------------------------------------------------------------------------------------------------------------------------------------------------------------------------|---------------------|
| Item<br>Number | Street                                                                                                                                                                  | Prescribed<br>hours |
|                | Chiswick High Road, Chiswick (continued)                                                                                                                                |                     |
|                | (x) from a point 12 metres west of the western kerb-line of Windmill Road to the boundary wall of Nos. 206/208 Chiswick High Road                                       | E                   |
|                | (xi) from a point 2 metres west of the boundary wall of Nos. 198/200 Chiswick High Road to the boundary wall of Nos.188/190 Chiswick High Road                          | Е                   |
|                | (xii) from the boundary wall of Nos. 188/190 Chiswick High<br>Road to the boundary wall of Nos. 172/174 Chiswick High<br>Road                                           | Α                   |
|                | (xiii) from the boundary wall of Nos. 172/174 Chiswick High<br>Road to the boundary wall of Nos. 164/166 Chiswick High<br>Road                                          | Е                   |
|                | (xiv) from a point 2 metres west of the boundary wall of Nos. 148/150 Chiswick High Road to the party wall of Nos.142 and 144 Chiswick High Road                        | Е                   |
|                | (xv) from the party wall of Nos.142 and 144 Chiswick High<br>Road to a point 5 metres west of the western kerb-line of<br>Thornton Avenue                               | DD                  |
|                | (xvi) from a point 5 metres west of the western kerb-line of Thornton Avenue to a point 5 metres east of the eastern kerb-line of Thornton Avenue                       | Α                   |
|                | (xvii) from a point 5 metres east of the eastern kerb-line of Thornton Avenue to the boundary wall of Nos.112/114 Chiswick High Road                                    | DD                  |
|                | (xviii) from the boundary wall of Nos.112/114 Chiswick High<br>Road to a point 6 metres east of the boundary wall of Nos.<br>64/66 Chiswick High Road                   | Α                   |
|                | (xix) from a point 6 metres east of the boundary wall of Nos. 64/66 Chiswick High Road to a point 1.5 metres west of the boundary wall of Nos. 46/48 Chiswick High Road | DD                  |

| 1      | 2                                                                                                                                                                                                                   | 3          |
|--------|---------------------------------------------------------------------------------------------------------------------------------------------------------------------------------------------------------------------|------------|
| Item   | Street                                                                                                                                                                                                              | Prescribed |
| Number |                                                                                                                                                                                                                     | hours      |
|        | Chiswick High Road, Chiswick (continued)                                                                                                                                                                            |            |
|        | (xx) between a point 1.5 metres west of the boundary wall of Nos. 46/48 Chiswick High Road and the western kerb-line of Ravensmede Way                                                                              | Α          |
|        | (xxi) from the eastern kerb-line of Ravensmede Way to the party wall of Nos.22/24 Chiswick High Road                                                                                                                | DD         |
|        | (xxii) from the party wall of Nos.22/24 Chiswick High Road to the party wall of Nos.12/14 Chiswick High Road                                                                                                        | Е          |
|        | (xxiii) from the party wall of Nos.12/14 Chiswick High Road to the western kerb-line of Goldhawk Road                                                                                                               | Α          |
|        | <ul><li>(b) south side,</li><li>(i) from a point 10.5 metres north-east of the boundary wall of Nos. 457/459 Chiswick High Road to a point 20.5 metres east of the eastern kerb-line of Oxford Road North</li></ul> | Α          |
|        | (ii) from a point 20.5 metres east of the eastern kerb-line of Oxford Road North to the boundary wall of Nos. 411/413 Chiswick High Road                                                                            | DD         |
|        | (iii) from the boundary wall of Nos. 411/413 Chiswick High<br>Road to a point 2 metres east of the boundary wall of Nos.<br>405/407 Chiswick High Road                                                              | Α          |
|        | (iv) from a point 1 metre east of the boundary wall of Nos. 391/393 Chiswick High Road to a point 2 metres west of a point opposite the boundary wall of Nos. 480/482 Chiswick High Road                            | Α          |
|        | (v) from a point 2.5 metres west of the boundary wall of Nos. 474/476 Chiswick High Road, eastwards for a distance of 4.5 metres                                                                                    | Α          |
|        | (vi) from a point 2.5 metres west of the boundary wall of Nos. 309/311 Chiswick High Road to the western building line of No. 305/307 Chiswick High Road                                                            |            |
|        |                                                                                                                                                                                                                     |            |

Page 4 of 13 2021/68

| 1      | 2                                                                                                                                                              | 3          |
|--------|----------------------------------------------------------------------------------------------------------------------------------------------------------------|------------|
| Item   | Street                                                                                                                                                         | Prescribed |
| Number |                                                                                                                                                                | hours      |
|        |                                                                                                                                                                |            |
|        | Chiswick High Road, Chiswick (continued)                                                                                                                       |            |
|        | (vii) from the eastern building line of Nos. 305/307 Chiswick<br>High Road to a point 2 metres east of the boundary wall of<br>Nos. 301/303 Chiswick High Road | А          |
|        | (viii) from the boundary wall of Nos. 295/297 Chiswick High<br>Road to the boundary wall of Nos. 291/293 Chiswick High<br>Road                                 | Α          |
|        | (ix) from a point 3 metres east of the boundary wall of Nos. 287/289 Chiswick High Road to the party wall of Nos.265/267                                       | А          |
|        | (x) from the party wall of Nos.265/267 Chiswick High Road to a point 4.3 metres east of the eastern kerb-line of Duke Road                                     | Е          |
|        | (xi) from a point 4.3 metres east of the eastern kerb-line of<br>Duke Road to a point 12 metres west of the western kerb-<br>line of Windmill Road             | DD         |
|        | (xii) from a point 12 metres west of the western kerbline of Windmill Road to the western kerbline of Devonshire Road                                          | Е          |
|        | (xiii) between the eastern kerb-line of Devonshire Road and the western kerb-line of Brackley Road                                                             | А          |
|        | (xiv) from the eastern kerb-line of Brackley Road to a point 1.5 metres east of the boundary wall of Nos. 107/109 Chiswick High Road                           | Е          |
|        | (xv) from a point 1.5 metres west of the boundary wall of Nos. 99/101 Chiswick High Road to the boundary wall of Nos. 89/91 Chiswick High Road                 | Е          |
|        | (xvi) from the boundary wall of Nos. 89/91 Chiswick High Road to a point 6.5 metres east of the eastern kerb-line of Airedale Avenue                           | А          |
|        | (xvii) from a point 20 metres east of the eastern kerb-line of Airedale Avenue to a point 15 metres east of the boundary wall of Nos. 40/42 Chiswick High Road | А          |

| 1      | 2                                                                                                                                                                                              | 3          |
|--------|------------------------------------------------------------------------------------------------------------------------------------------------------------------------------------------------|------------|
| Item   | Street                                                                                                                                                                                         | Prescribed |
| Number |                                                                                                                                                                                                | hours      |
|        |                                                                                                                                                                                                |            |
|        | Chiswick High Road, Chiswick (continued)                                                                                                                                                       |            |
|        | (xviii) from a point 8.5 metres west of the western kerb-line of Ravensmede Way, to a point 14.5 metres west of the western kerb-line of Netheravon Road                                       | А          |
|        | (xix) from a point 9.5 metres west of the western kerb-line of<br>Netheravon Road to a point 12.0 metres east of the eastern<br>kerb-line of Netheravon Road                                   | Α          |
|        | (xx) from a point 2 metres east of the boundary wall of Nos. 22/24 Chiswick High Road, eastwards for a distance of 7 metres                                                                    | Α          |
|        | (xxi) from the western kerb-line of Prebend Gardens to the western kerb-line of British Grove                                                                                                  | Α          |
|        | (c) both side,    (i) the service road linking Linden Gardens and Devonshire    Road, excluding those areas marked as parking or loading bays                                                  | E          |
|        | (ii) the service road linking Devonshire Road and Annandale Road                                                                                                                               | Е          |
|        | (iii) the service road fronting No.145 Chiswick High Road                                                                                                                                      | Α          |
| 278    | Heston Road, Hounslow (a) north-east side,                                                                                                                                                     |            |
|        | (i) from a point 15 metres south-east of the south-eastern kerb-<br>line of Alderney Avenue to a point 11 metres south of a<br>point opposite the common boundary of Nos.1 to 3 Heston<br>Road | DD         |
|        | (ii) from a point 1 metres north-west of a point opposite the south-east flank wall of No. 30 Heston Road to a point 64.7 metres south-east of the boundary wall of Nos. 98/100 Heston Road    | Α          |
|        |                                                                                                                                                                                                |            |