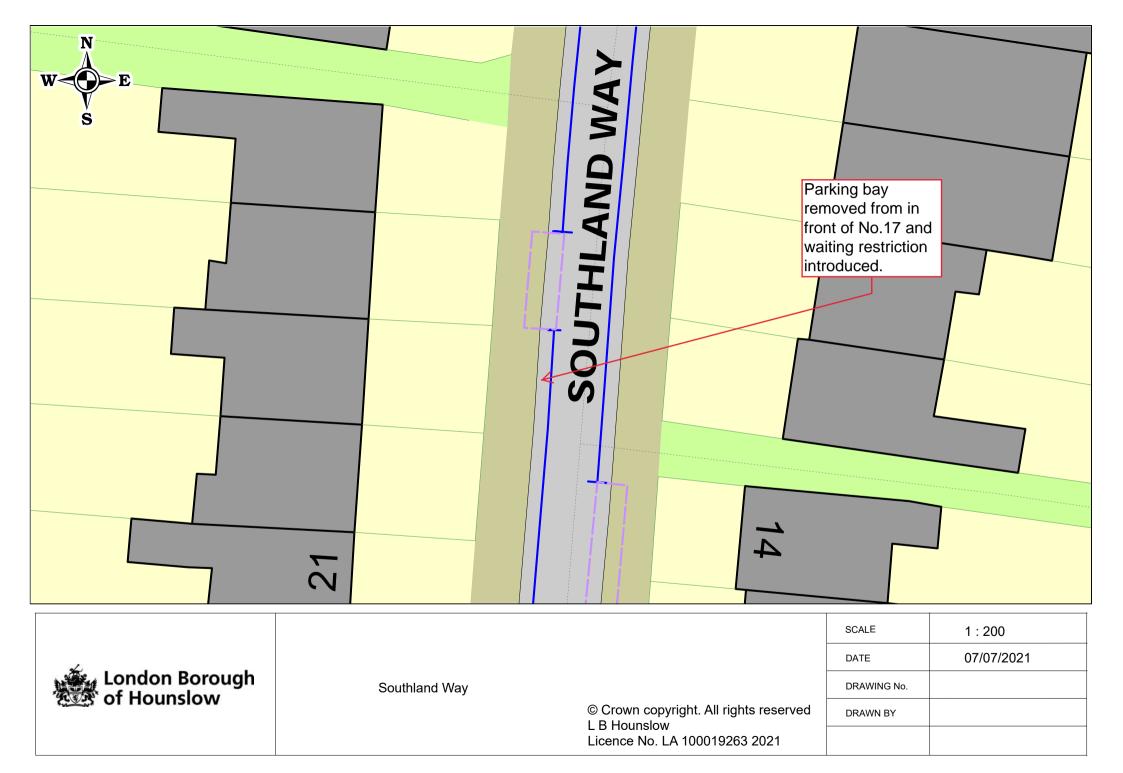

This Order amends the Order of 2019 to facilitate a vehicle crossover outside No.17 Southland Way, Isleworth.

### EXPLANATORY NOTE

(This Note is not part of the Order, but is intended to indicate its general purport.)

This Order further amends the Hounslow (Waiting and Loading Restriction) Order 2008 by amending waiting restrictions in Heathfield Gardens, Chiswick, and Southland Way, Hounslow, to facilitate the provision of a new vehicle crossover at No.9 Heathfield Gardens, Chiswick, and at No.17 Southland Way, Hounslow.

# Provision of vehicle crossovers

The proposed Orders are necessary to remove existing parking places and introduce waiting restrictions in Heathfield Gardens, Chiswick, and Southland Way, Hounslow, to facilitate the provision of a new vehicle crossover at No.9 Heathfield Gardens, Chiswick, and at No.17 Southland Way, Hounslow.