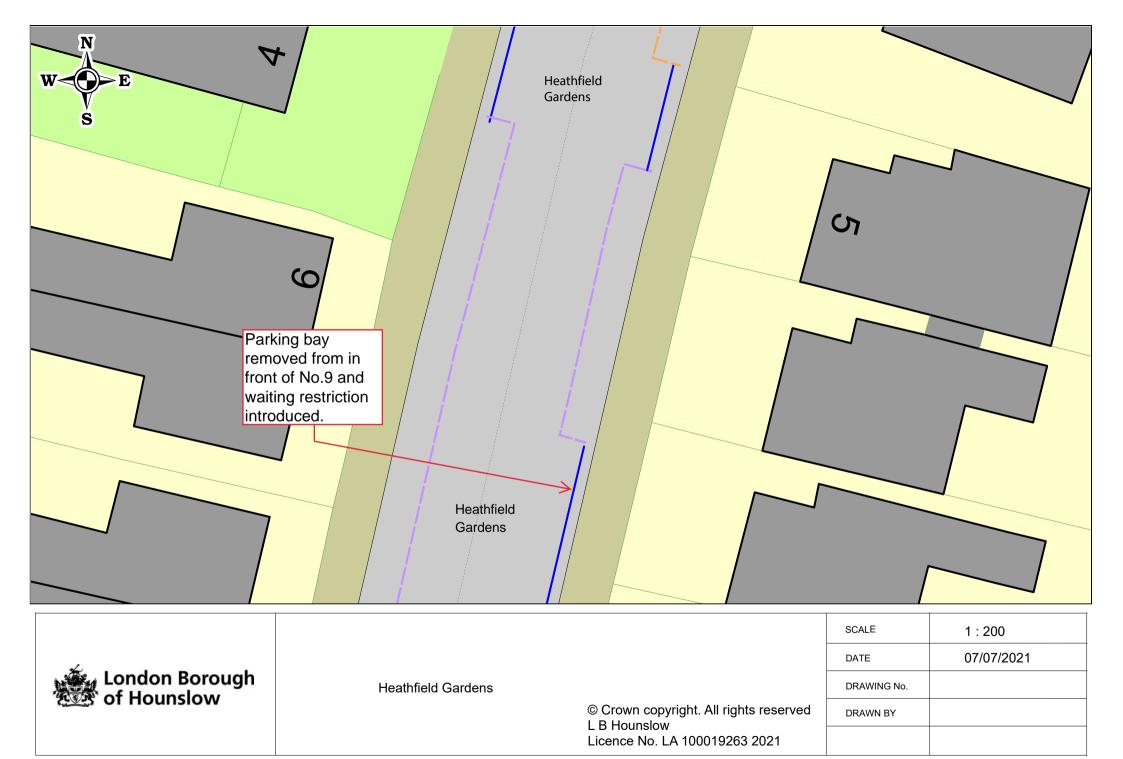

This Order amends the Order of 2009 to facilitate a vehicle crossover to No.9 Heathfield Gardens, Chiswick.

### EXPLANATORY NOTE

(This Note is not part of the Order, but is intended to indicate its general purport.)

This Order further amends the Hounslow (Waiting and Loading Restriction) Order 2008 by amending waiting restrictions in Heathfield Gardens, Chiswick, and Southland Way, Hounslow, to facilitate the provision of a new vehicle crossover at No.9 Heathfield Gardens, Chiswick, and at No.17 Southland Way, Hounslow.

# Provision of vehicle crossovers

The proposed Orders are necessary to remove existing parking places and introduce waiting restrictions in Heathfield Gardens, Chiswick, and Southland Way, Hounslow, to facilitate the provision of a new vehicle crossover at No.9 Heathfield Gardens, Chiswick, and at No.17 Southland Way, Hounslow.