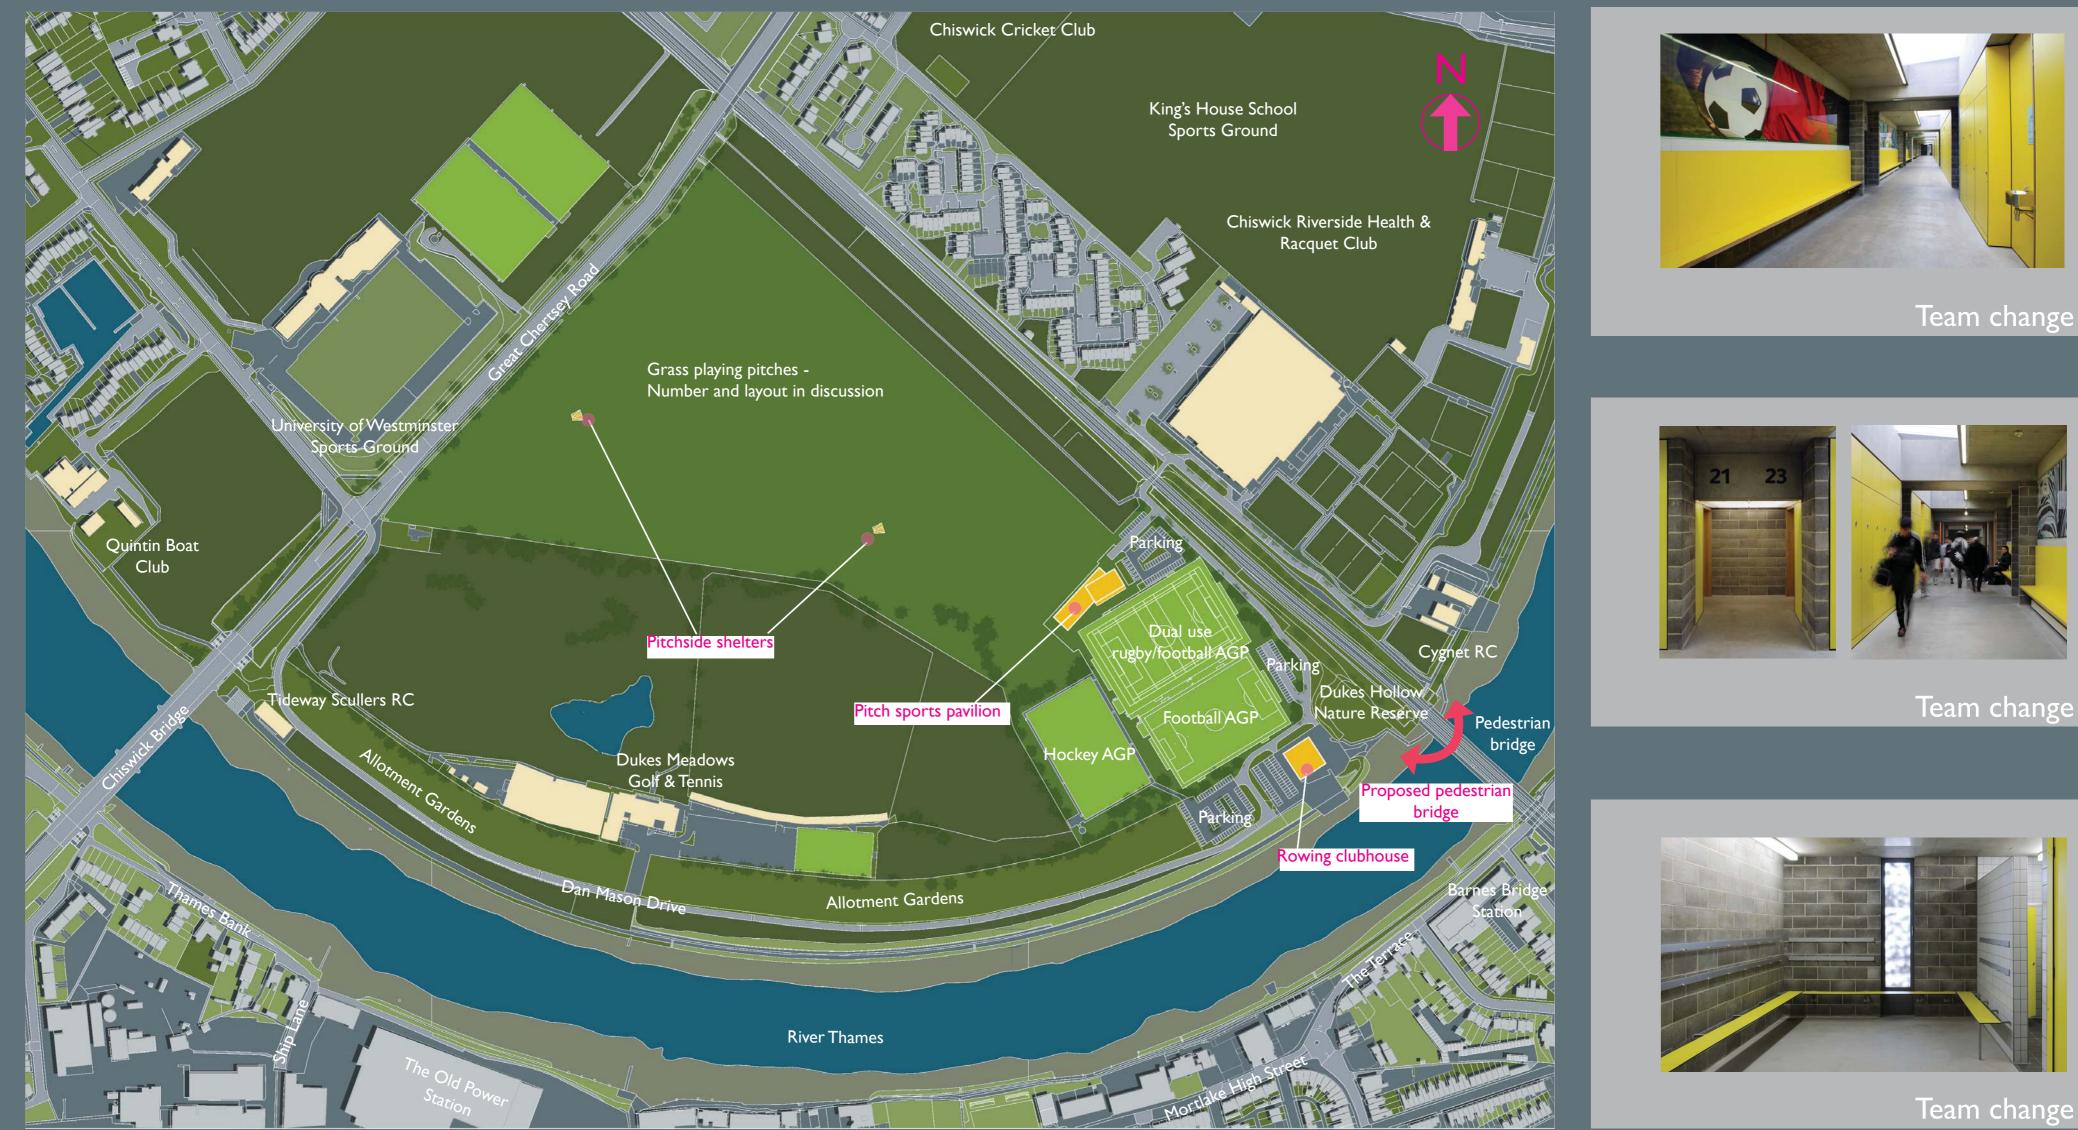

- Pitch sports pavilion comprising; Team Changing rooms with Officials Change (serving up to 12 pitches) & Accessible Change, Clubroom (zoned for football, rugby, hockey) and ancillary accommodation; spectator viewing balconies over football AGP and grass pitches
- Dedicated new rowing clubhouse with new slipway
- Secure stores or pitch side shelters for players' kit