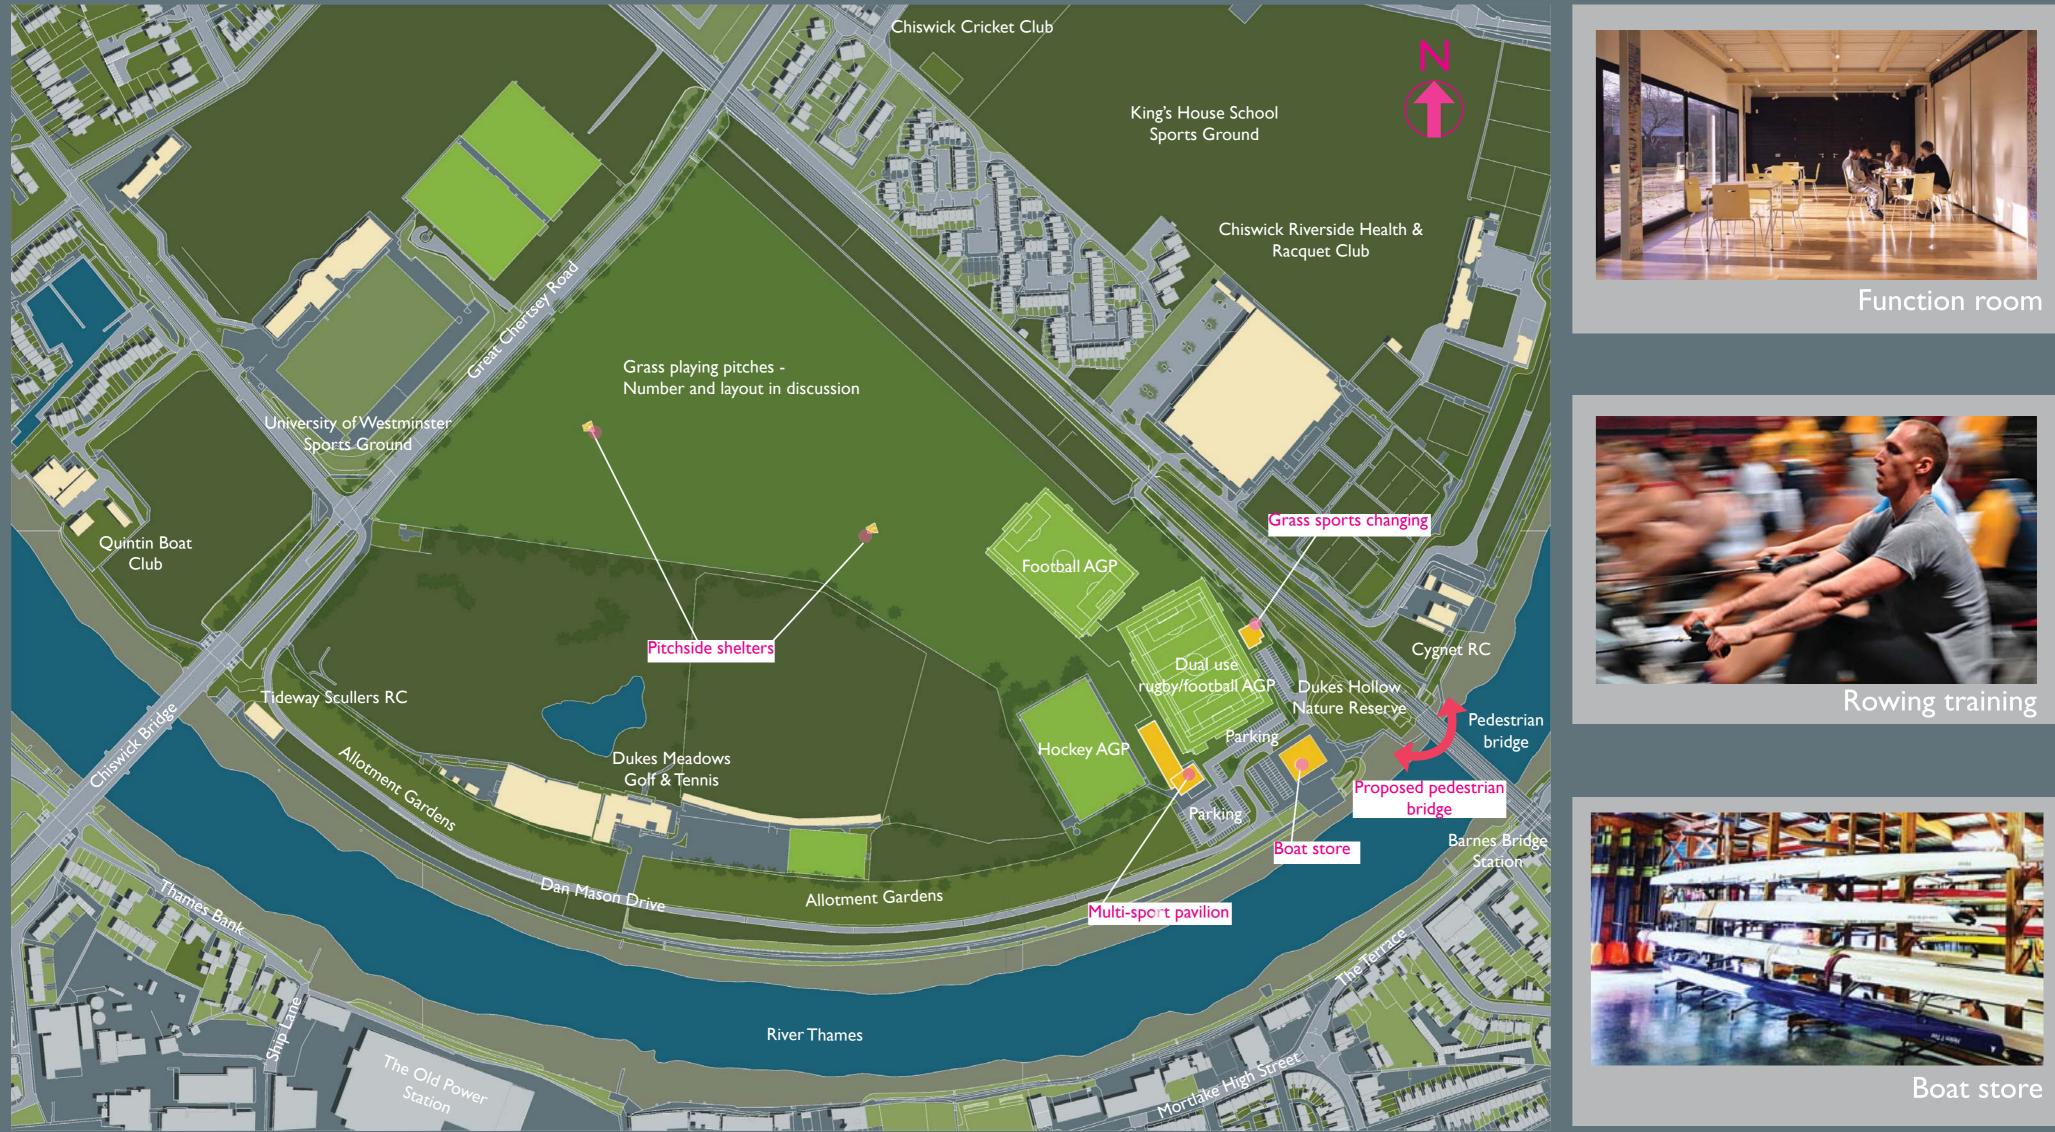

## DUKES MEADOWS Public Consultation Board 5

- Multi sport Pavilion comprising: Team Changing rooms (serving Artificial Grass Pitches and watersports) with Officials Change & Accessible Change, Clubroom (zoned for football, hockey and rowing clubs) and ancillary accommodation, spectator viewing balconies over hockey AGP and shared rugby/football AGP
- Separate boat store
- Secure stores or pitch side shelters for players' kit
- Grass sports changing rooms