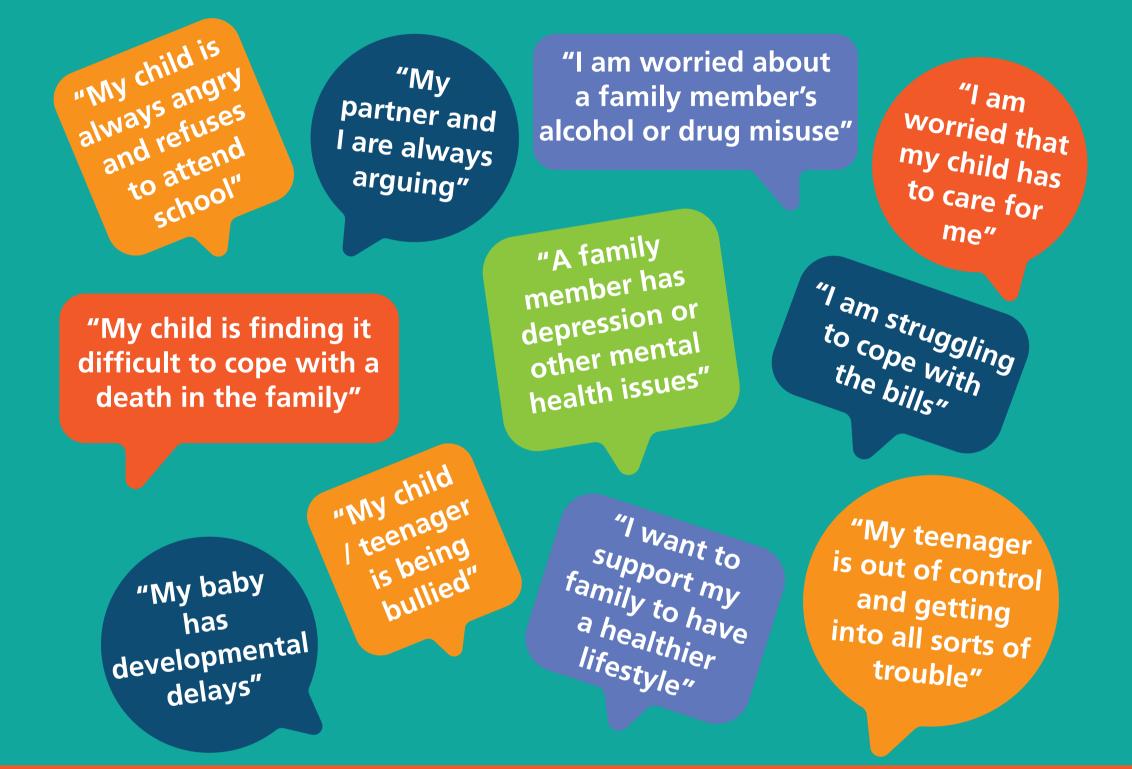

## ARE YOU WORRIED ABOUT SOMETHING?

Often when one person in a family has a problem, it can affect other people in the family