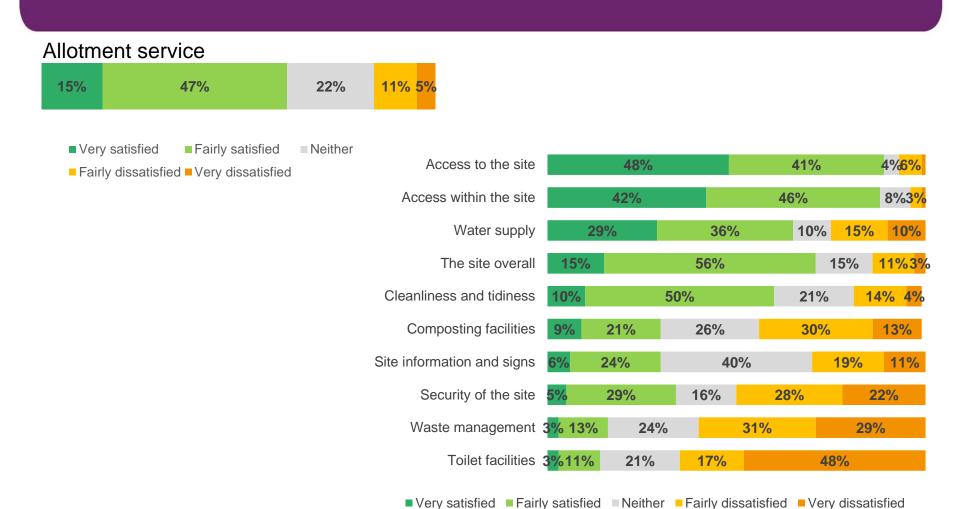

eaner Hounslow
- Climate Change Emergency
- Hounslow London Borough of Culture
- Focusing on customer service and partnerships



logether let's make it happe







## How do we deliver







# Our allotments, your allotments



#### Hounslow's allotments

GS360 manages Hounslow allotments

29 Allotments with a total 1882 plots

Approx. 55hectares

Around 500 on waiting list

- Allotment Societies
- Community Gardens
- Volunteering
- Schools



# Distribution of allotments



#### Allotment occupancy 18-20



# Occupancy data





# **Demand**





# Allotment survey- plotholders

- 195 responses
- Responses from 24 allotment sites
- 62% respondents were on waiting list
- Travel and time
  - 41% car
  - 30% walking
  - 21% bike



39% work with a friend or relative



#### Satisfaction



#### Latent demand

- Allotment invisible- wasteland
- Cultural and inter-generational interest
- Benefits recognised
- Time and travelling main barriers
- Publicity and campaigns
- There seems to be interest but waiting list already high



#### **Future Priorities**

- Improve asset value through participation and engagement
- Maximise links with Public Health agenda
- Continue to manage neglected plots and look at sizes
- > Improve infrastructure including signage
- Improve security
- Review composting and waste management
- Review toilet provision and maintenance
- Review fees and charges



# **Break and workshops**