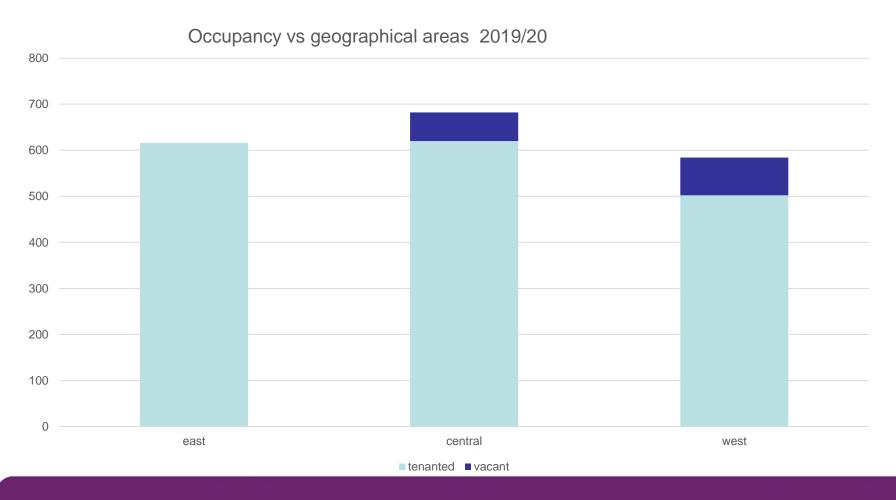

## **Our local context**

# Go Hounslow

nslow for Ion Borough of Culture 2021

- New Chief Executive
- New Corporate Plan
- Health and Wellbeing Strategy 2018-2022
- Leisure and Cultural Strategy 2016-2020
- New Thriving Communities Strategy 2019-2023
- Greener Cleaner Hounslow
- Climate Change Emergency
- Hounslow London Borough of Culture
- Focusing on customer service and partnerships



logether let's make it happe







## How do we deliver







# Our allotments, your allotments



#### Hounslow's allotments

GS360 manages Hounslow allotments

29 Allotments with a total 1882 plots

Approx. 55hectares

Around 500 on waiting list

- Allotment Societies
- Community Gardens
- Volunteering
- Schools



# Distribution of allotments



#### Allotment occupancy 18-20



# Occupancy data





# **Demand**





# Allotment survey- plotholders

- 195 responses
- Responses from 24 allotment sites
- 62% respondents were on waiting list
- Travel and time
  - 41% car
  - 30% walking
  - 21% bike



39% work with a friend or relative



#### Satisfaction



#### Latent demand

- Allotment invisible- wasteland
- Cultural and inter-generational interest
- Benefits recognised
- Time and travelling main barriers
- Publicity and campaigns
- There seems to be interest but waiting list already high



#### **Future Priorities**

- Improve asset value through participation and engagement
- Maximise links with Public Health agenda
- Continue to manage neglected plots and look at sizes
- > Improve infrastructure including signage
- Improve security
- Review composting and waste management
-