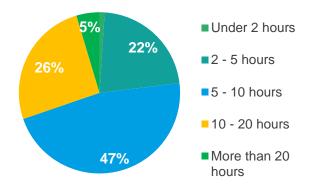

# Allotment survey- plotholders

- 195 responses
- Responses from 24 allotment sites
- 62% respondents were on waiting list
- Travel and time
  - 41% car
  - 30% walking
  - 21% bike

39% work with a friend or relative