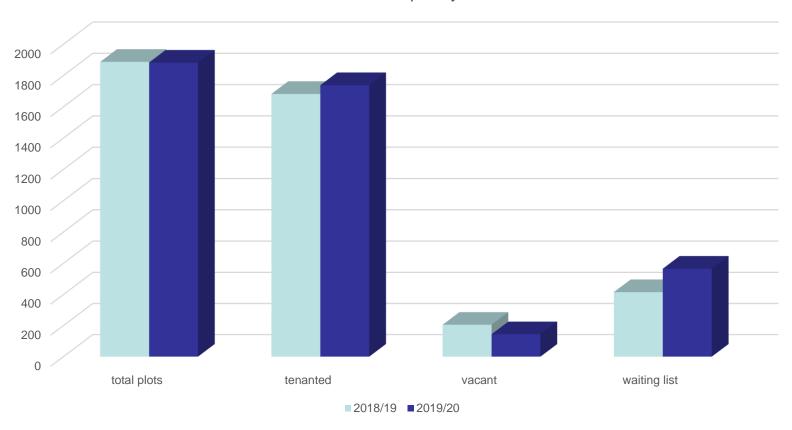

#### Allotment occupancy 18-20

#### Hounslow's allotments

GS360 manages Hounslow allotments

29 Allotments with a total 1882 plots

Approx. 55hectares

Around 500 on waiting list

- Allotment Societies
- Community Gardens
- Volunteering
- Schools