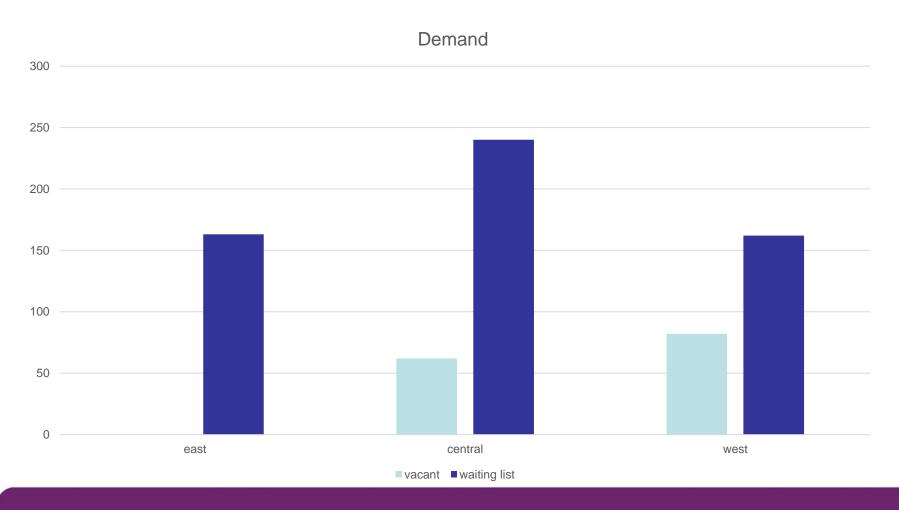

# **Demand**

#### Hounslow's allotments

GS360 manages Hounslow allotments

29 Allotments with a total 1882 plots

Approx. 55hectares

Around 500 on waiting list

- Allotment Societies
- Community Gardens
- Volunteering
- Schools