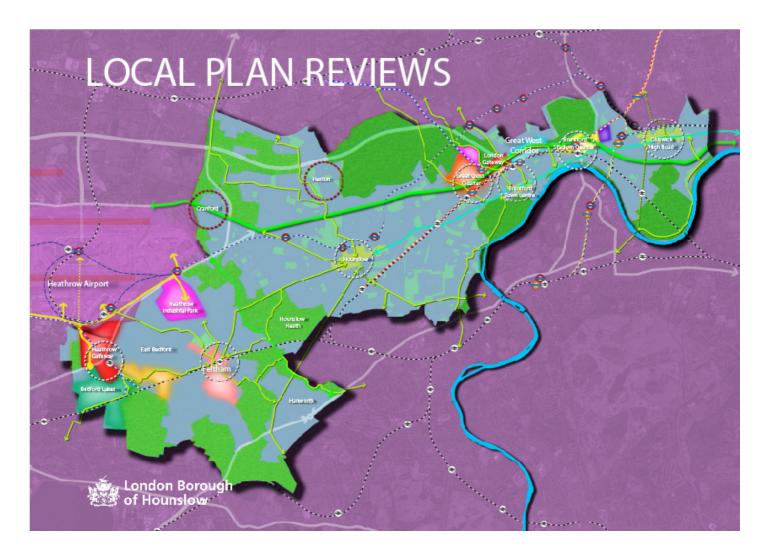

#### **Local Plan Reviews - Consultation**

The London Borough of Hounslow is consulting on the Local Plan Reviews for the Great West Corridor, West of Borough and Site Allocations. The primary aim of the plans are to transform the borough's opportunity areas, set out and allocate the required housing growth and other land use requirements for the borough and to produce policies for the determination of planning applications up to 2034.