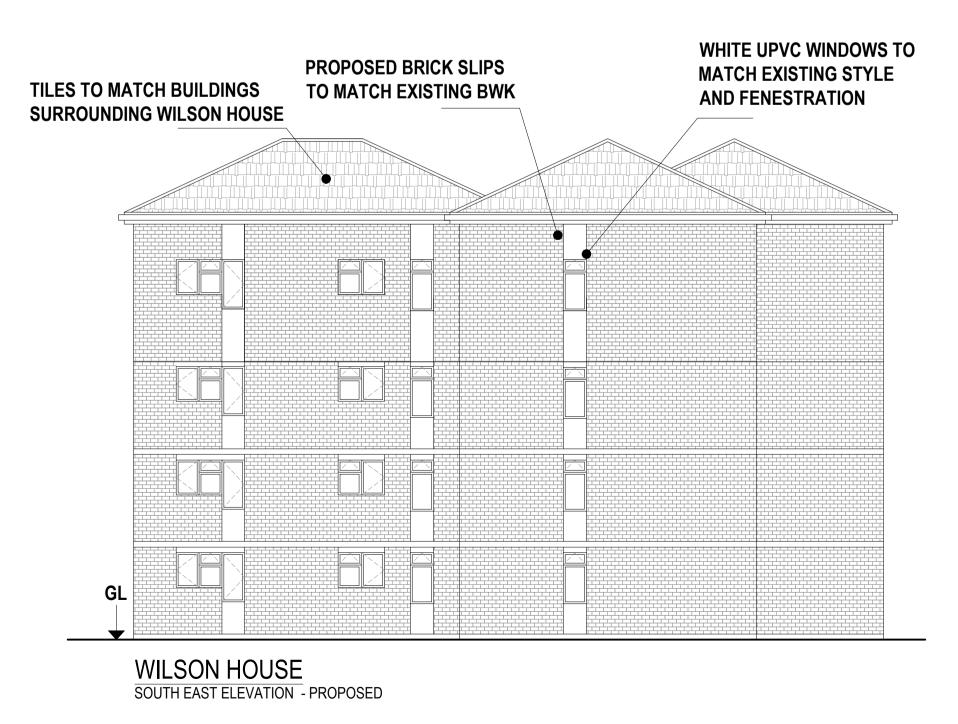

WILSON HOUSE NORTH WEST ELEVATION - PROPOSED

| 2.5M |       |                             |                |     |             |
|------|-------|-----------------------------|----------------|-----|-------------|
|      |       | DATE 21/09/2017             | SCALE<br>1:100 | @A1 | DRAWN<br>DF |
| 5.0M | 10.0M | DRAWING No. 284 001 C P06 - |                |     |             |