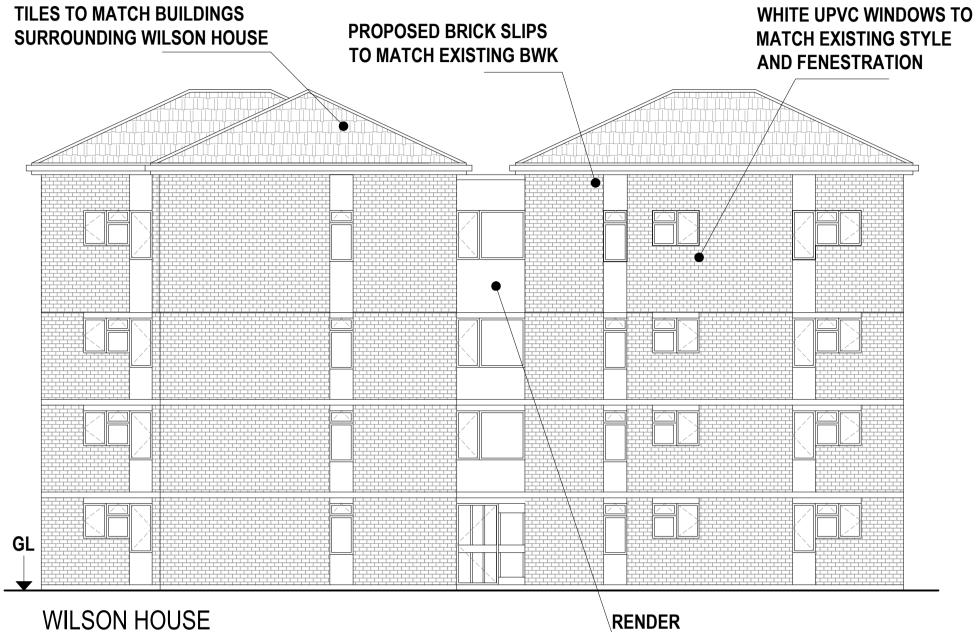

WILSON HOUSE NORTH WEST ELEVATION - PROPOSED

| 2.5M |       |                             |                |     |             |
|------|-------|-----------------------------|----------------|-----|-------------|
|      |       | DATE 21/09/2017             | SCALE<br>1:100 | @A1 | DRAWN<br>DF |
| 5.0M | 10.0M | DRAWING No. 284 001 C P06 - |                |     |             |