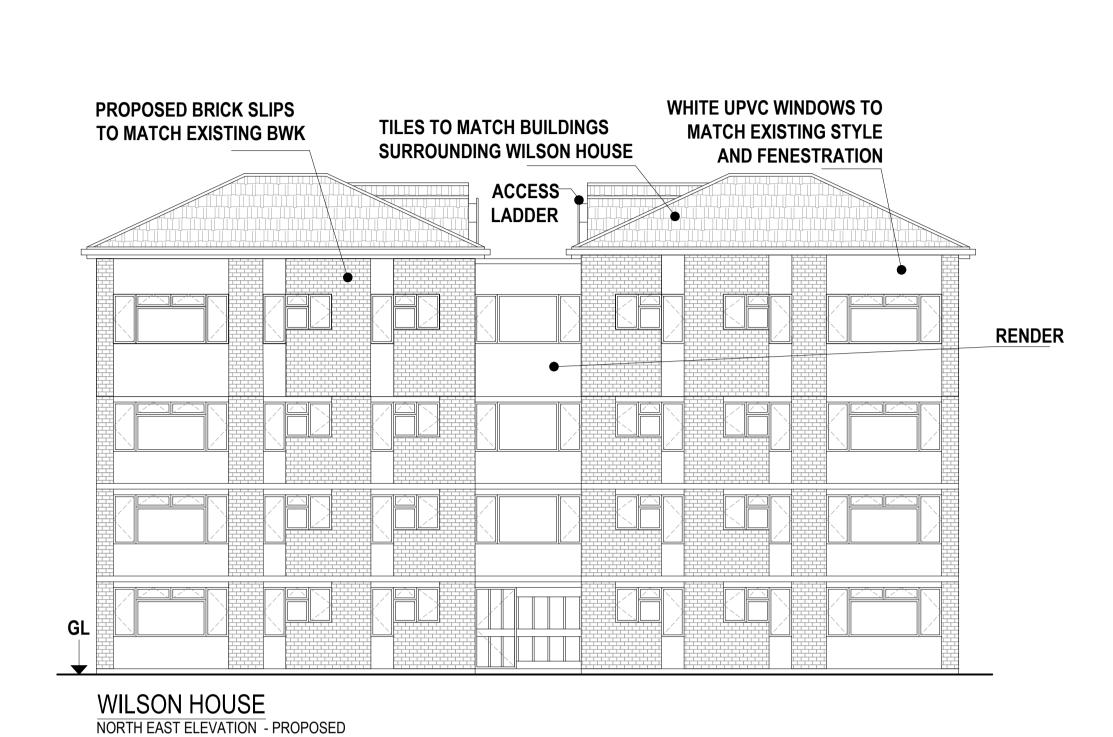

WILSON HOUSE NORTH WEST ELEVATION - PROPOSED

| 2.5M |       |                             |                |     |             |
|------|-------|-----------------------------|----------------|-----|-------------|
|      |       | DATE 21/09/2017             | SCALE<br>1:100 | @A1 | DRAWN<br>DF |
| 5.0M | 10.0M | DRAWING No. 284 001 C P06 - |                |     |             |