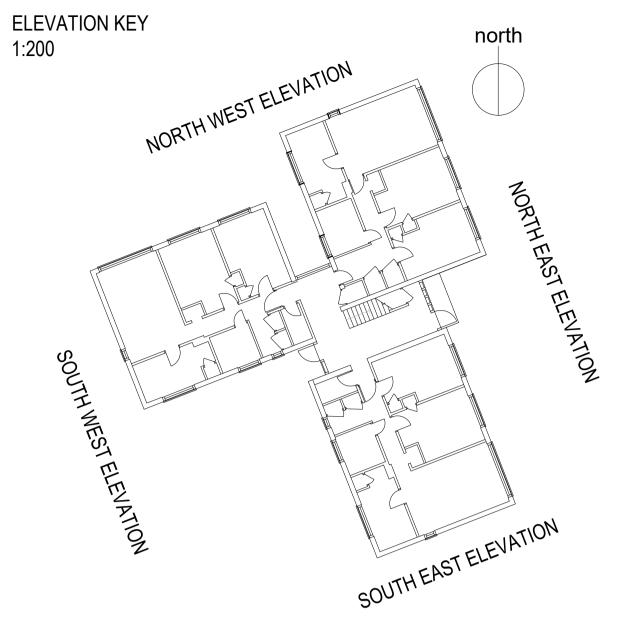

WILSON HOUSE NORTH WEST ELEVATION - PROPOSED

| 2.5M |       |                             |                |     |             |
|------|-------|-----------------------------|----------------|-----|-------------|
|      |       | DATE 21/09/2017             | SCALE<br>1:100 | @A1 | DRAWN<br>DF |
| 5.0M | 10.0M | DRAWING No. 284 001 C P06 - |                |     |             |

PROJECT HC 60 - WILSON HOUSE ROOFTOP DEVELOPMENT

LONDON BOROUGH OF HOUNSLOW

Pellings LLP 24 Widmore Road Bromley Kent BR1 1RY t 020 8460 9114 f 020 8313 0019 e bromley@pellings.co.uk www.pellings.co.uk Architecture & Planning ■ Building Surveying ■ Project Management ■ Cost Consultancy ■ CDM Co-ordination