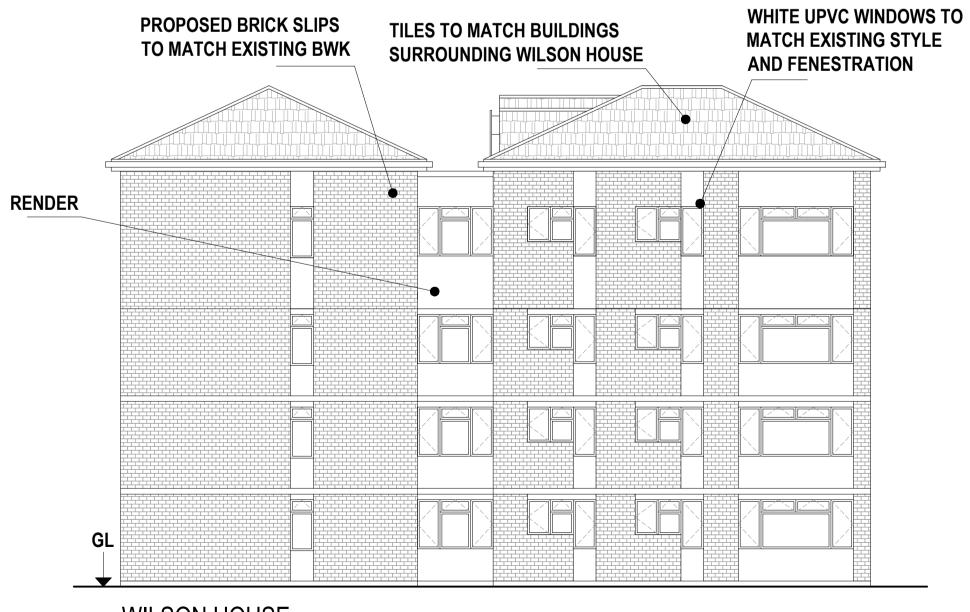

WILSON HOUSE NORTH WEST ELEVATION - PROPOSED

| 2.5M |       |                             |                |     |             |
|------|-------|-----------------------------|----------------|-----|-------------|
|      |       | DATE 21/09/2017             | SCALE<br>1:100 | @A1 | DRAWN<br>DF |
| 5.0M | 10.0M | DRAWING No. 284 001 C P06 - |                |     |             |