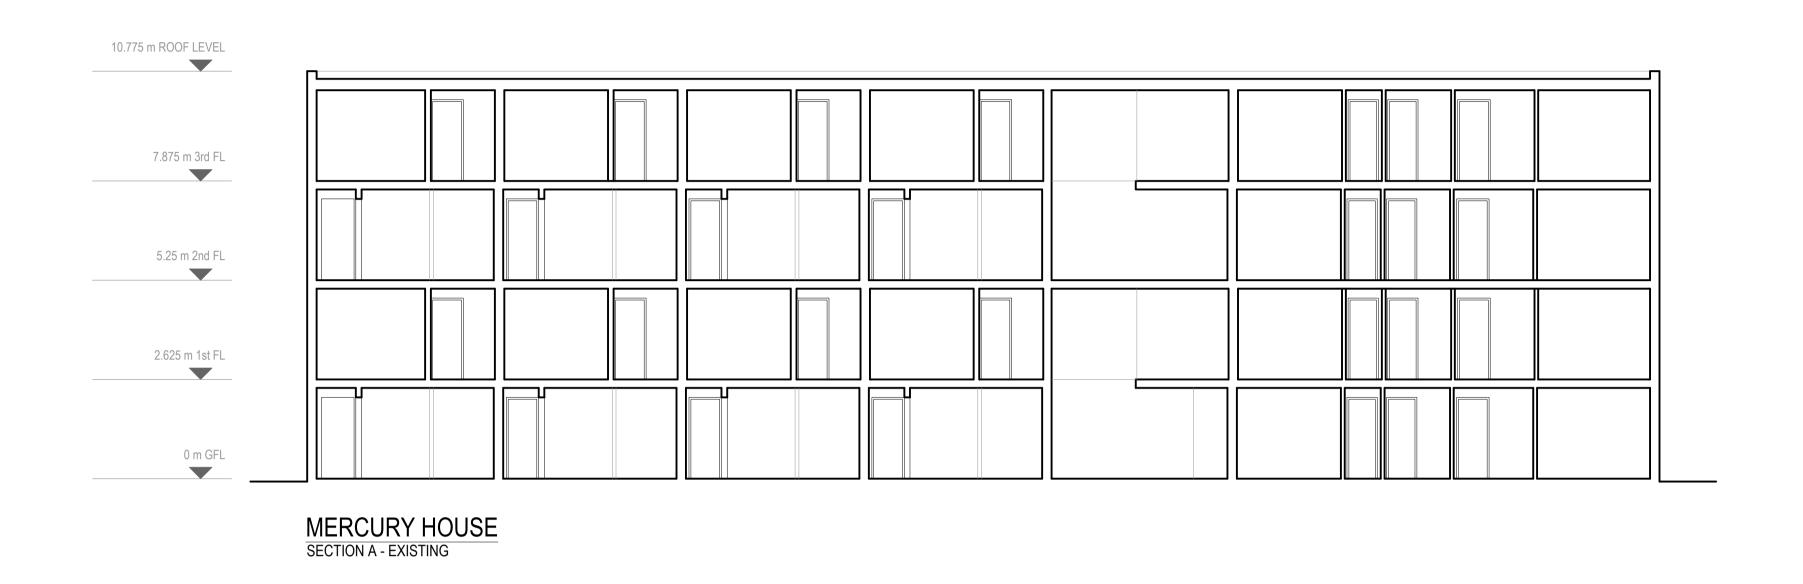

LONDON BOROUGH OF HOUNSLOW

HC61 - ROOFTOP DEVELOPMENT MERCURY HOUSE, GLENHURST ROAD, BRENTFORD, MIDDX, TW8 0QT

SECTION A AS EXISTING AND PROPOSED

<sup>10.0M</sup> 284 001 D P13 -

0 1.0M **SCALE 1:100** 

0.5M 2.5M