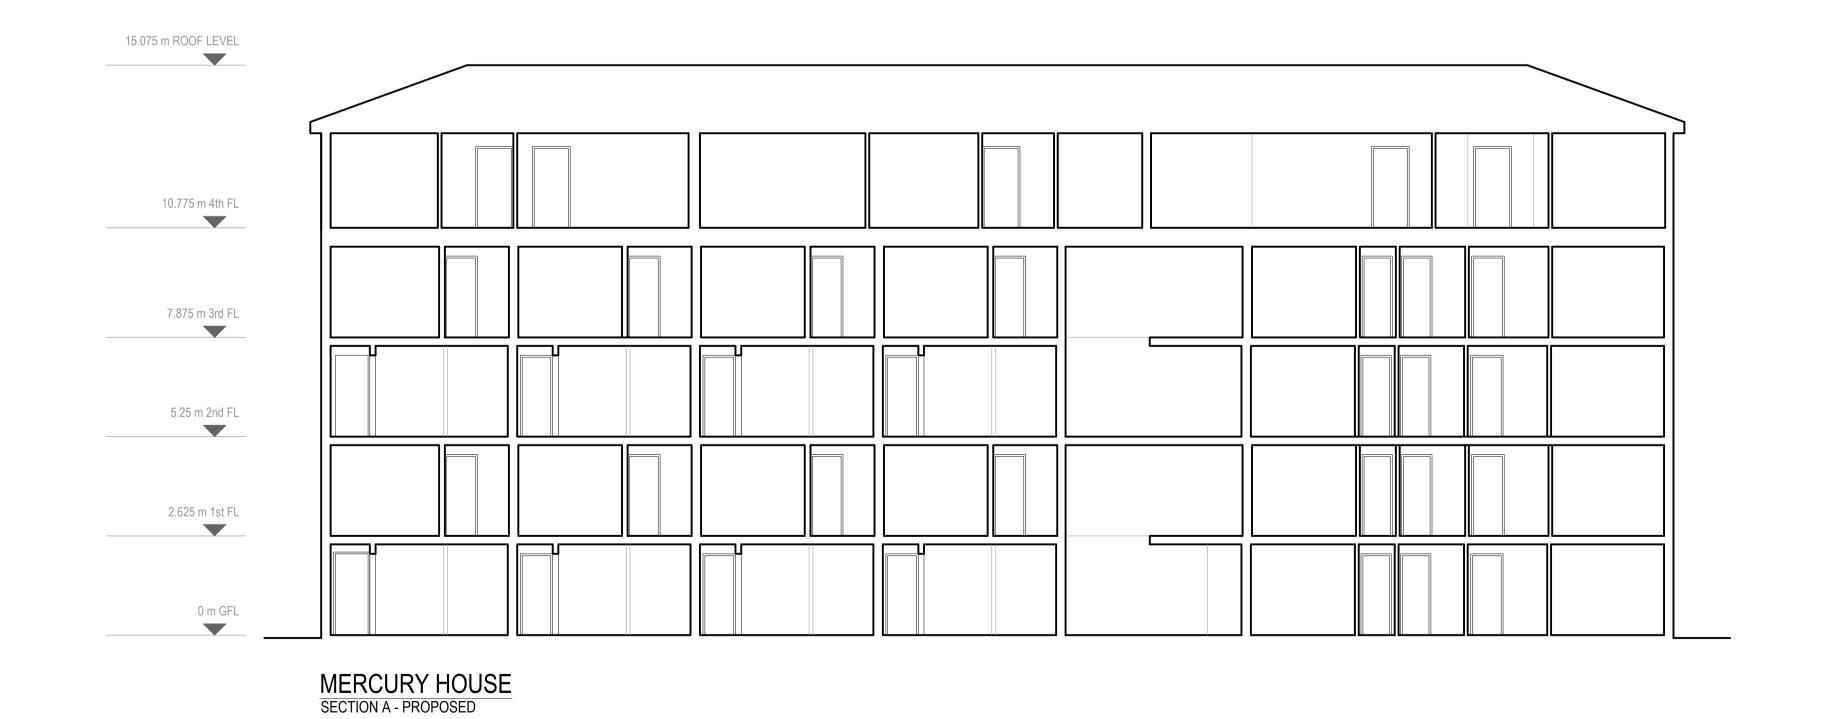

LONDON BOROUGH OF HOUNSLOW

HC61 - ROOFTOP DEVELOPMENT MERCURY HOUSE, GLENHURST ROAD, BRENTFORD, MIDDX, TW8 0QT

SECTION A AS EXISTING AND PROPOSED

<sup>10.0M</sup> 284 001 D P13 -

0 1.0M **SCALE 1:100** 

0.5M 2.5M