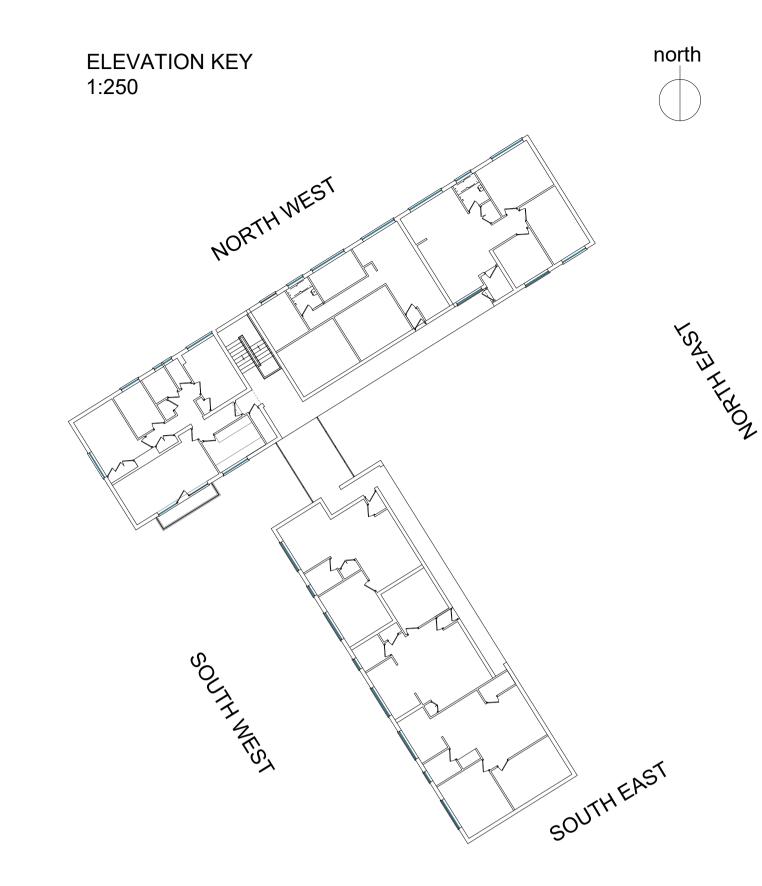

LONDON BOROUGH OF HOUNSLOW

HC61 - ROOFTOP DEVELOPMENT MERCURY HOUSE, GLENHURST ROAD, BRENTFORD, MIDDX, TW8 0QT

PROPOSED ELEVATIONS SHEET 2 OF 2

1:100 @A1 19.06.2017

284 001 D P12 -

5.0M

0.5M 2.5M

**SCALE 1:100** 