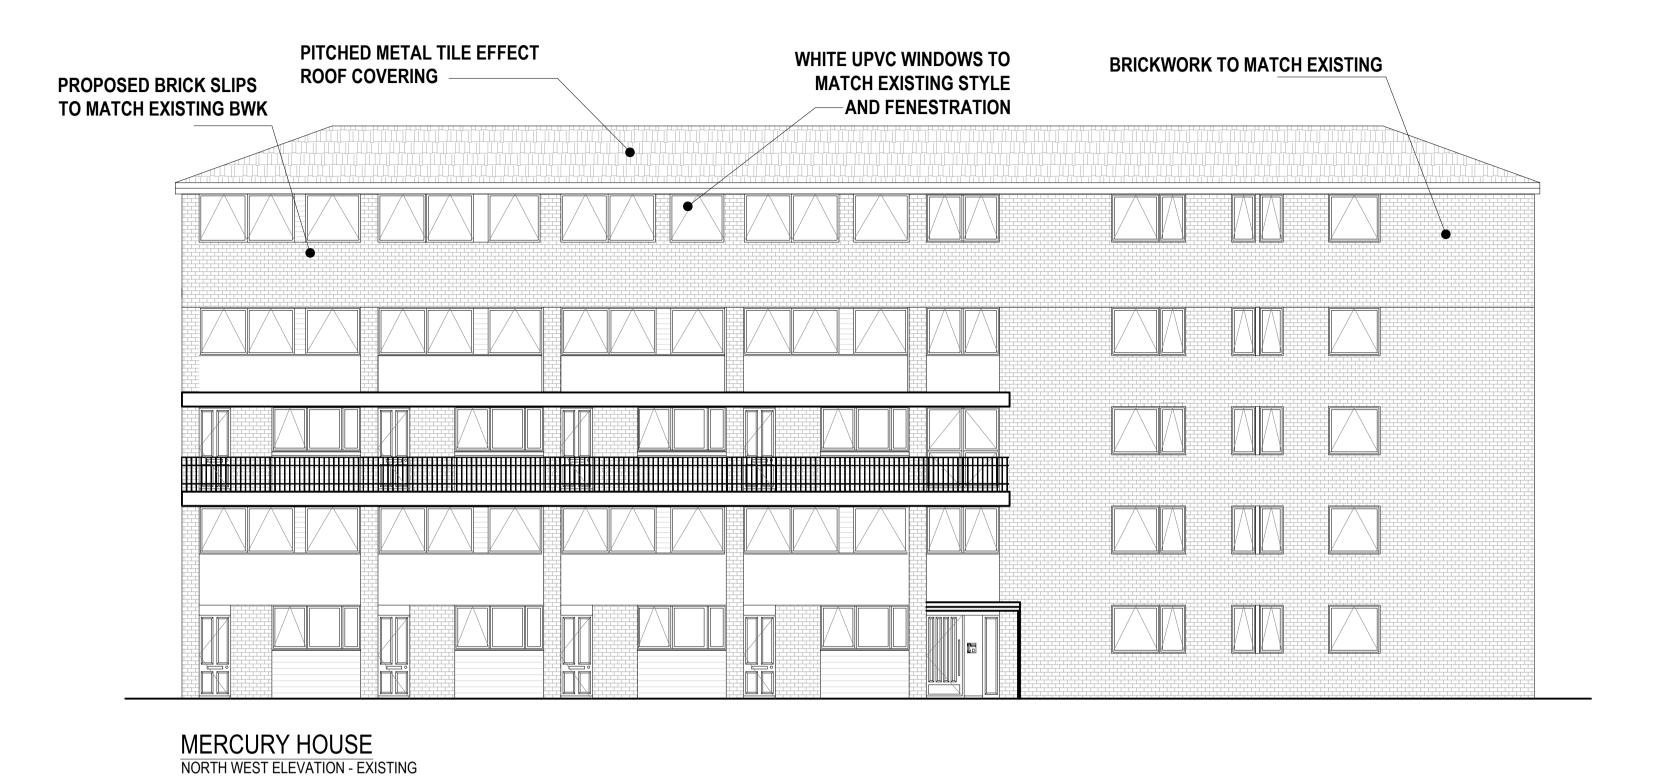

LONDON BOROUGH OF HOUNSLOW

HC61 - ROOFTOP DEVELOPMENT MERCURY HOUSE, GLENHURST ROAD, BRENTFORD, MIDDX, TW8 0QT

PROPOSED ELEVATIONS SHEET 1 OF 2

19.06.2017 SCALE 1:100 @A1

284 001 D P11 -

0 1.0M

0.5M 2.5M

5.0M