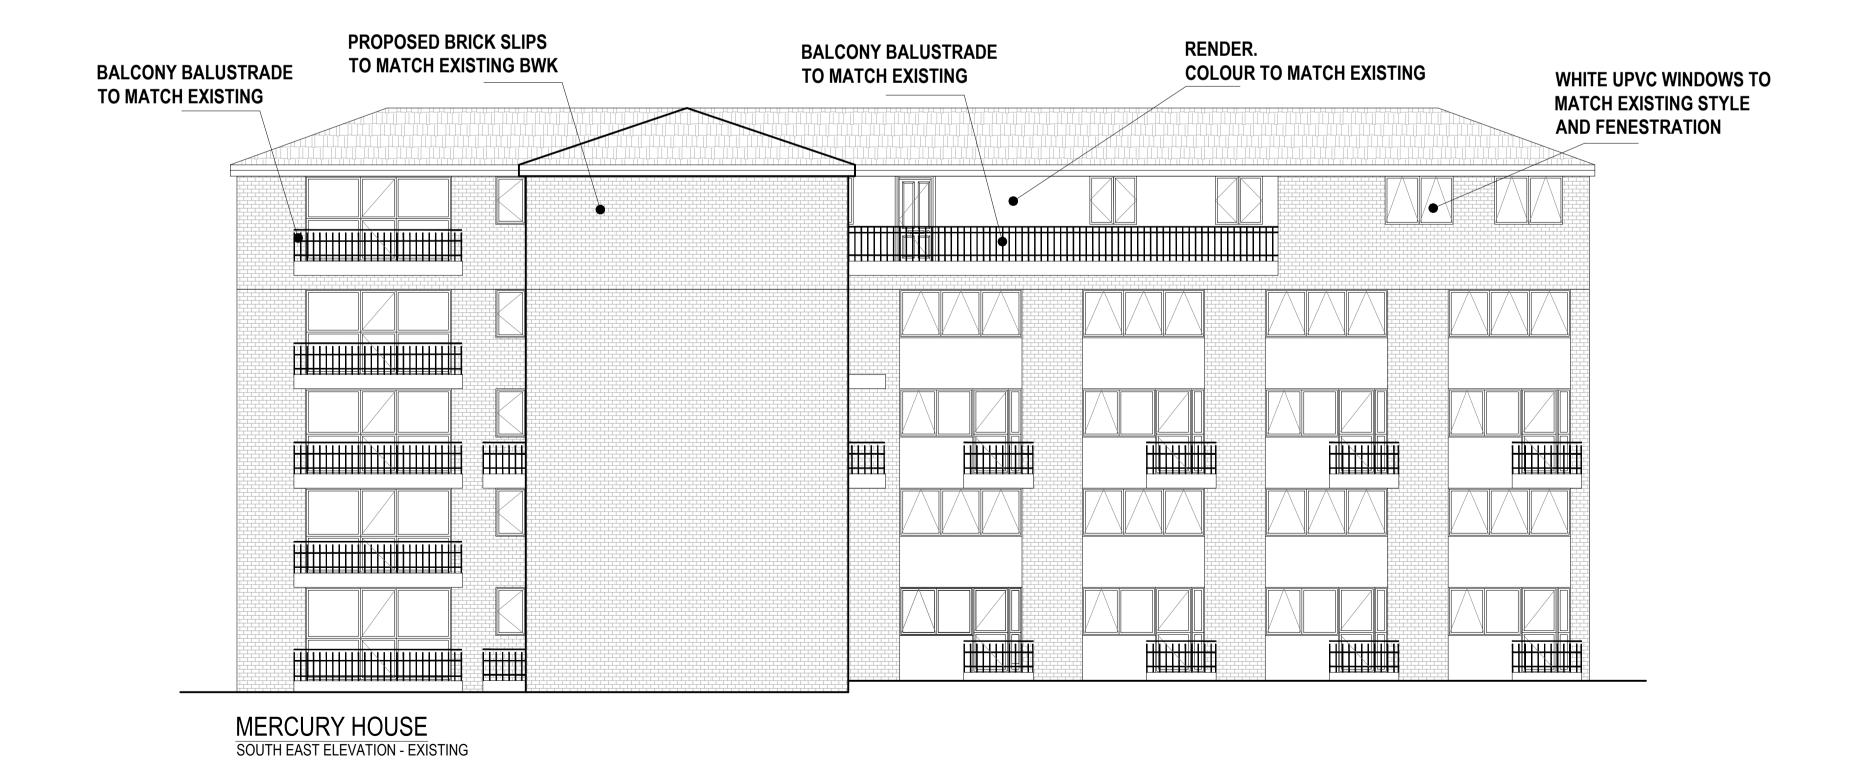

LONDON BOROUGH OF HOUNSLOW

HC61 - ROOFTOP DEVELOPMENT MERCURY HOUSE, GLENHURST ROAD, BRENTFORD, MIDDX, TW8 0QT

PROPOSED ELEVATIONS SHEET 1 OF 2

19.06.2017 SCALE 1:100 @A1

284 001 D P11 -

0 1.0M

0.5M 2.5M

5.0M