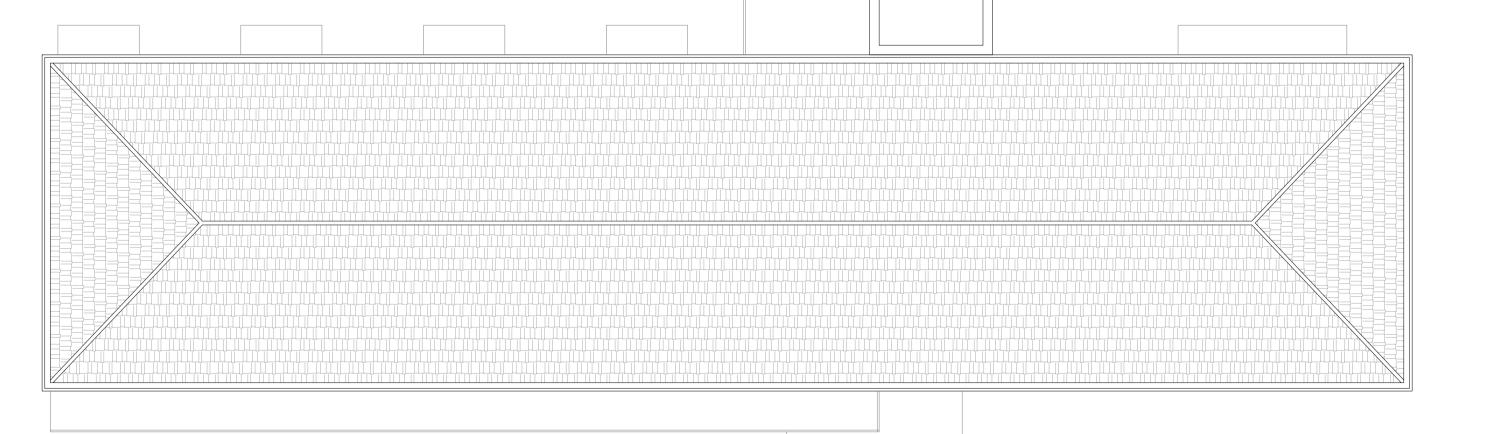

PROPOSED FLAT ROOF LIFT

Flat Asphalt Roof Covering With Perimeter Upstand

PITCHED METAL TILE EFFECT

**ROOF COVERING** 

Report all discrepancies, errors and omissions

Do not scale from this drawing. Verify all dimensions on site before commencing any work or preparing shop All materials, components and workmanship are to comply with all the relevant British Standards, Codes of Practice, and appropriate manufacturers

LONDON BOROUGH OF HOUNSLOW

HC61 - ROOFTOP DEVELOPMENT MERCURY HOUSE, GLENHURST ROAD, BRENTFORD, MIDDX, TW8 0QT

PROPOSED ROOF PLAN

<sup>10.0M</sup> 284 001 D P10 -