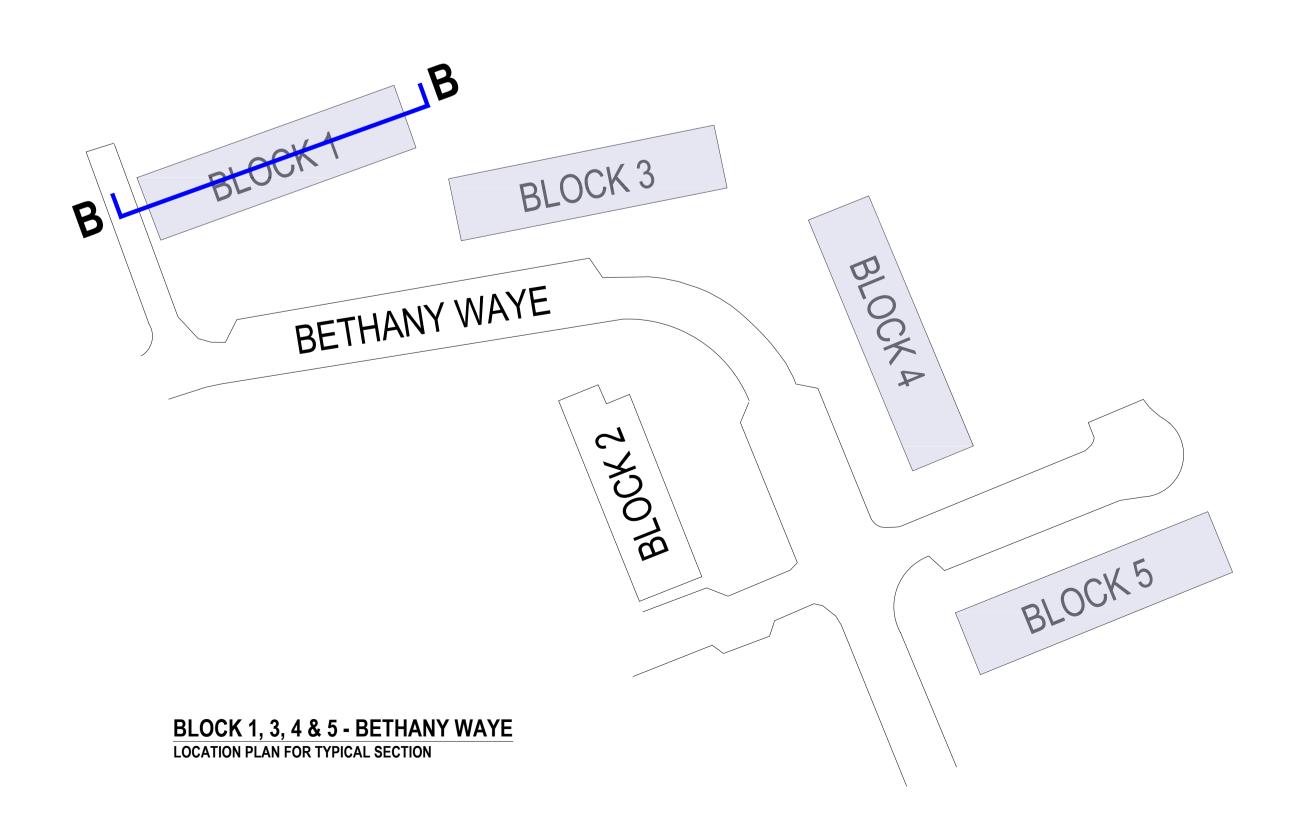

BLOCK 1, 3, 4 & 5 - BETHANY WAYE TYPICAL EXISTING SECTION B-B

| PROPOSED FLAT 2B 3P UNIT 61m² |
|-------------------------------|-------------------------------|-------------------------------|-------------------------------|
| EXISTING FLAT                 | EXISTING FLAT                 | EXISTING FLAT                 | EXISTING FLAT                 |
| EXISTING FLAT                 | EXISTING FLAT                 | EXISTING FLAT                 | EXISTING FLAT                 |
| EXISTING FLAT                 | EXISTING FLAT                 | EXISTING FLAT                 | EXISTING FLAT                 |

BLOCK 1, 3, 4 & 5 - BETHANY WAYE
TYPICAL PROPOSED SECTION B-B

NOTES:

Report all discrepancies, errors and omissions

recommendations that from time to time shall apply. For all specialist work, see relevant drawings.