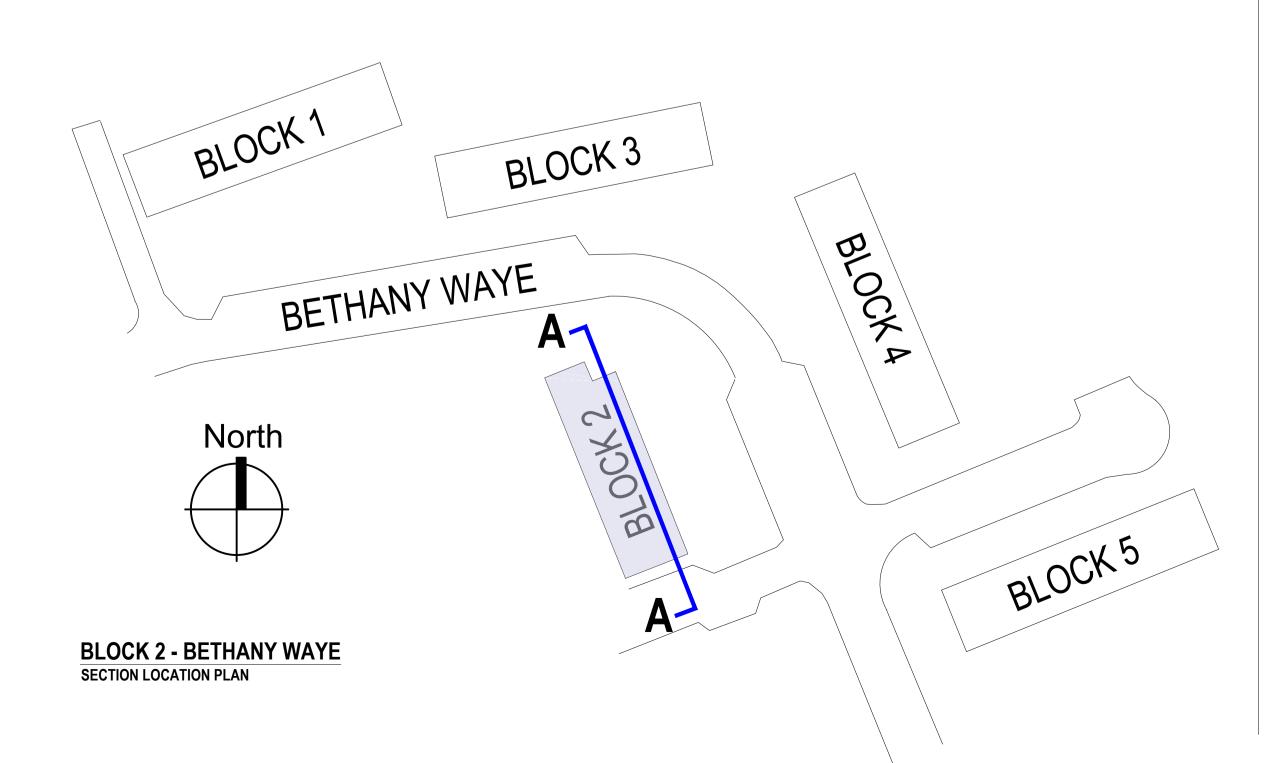

| FLAT 48 | FLAT 42 | FLAT 36 |  |
|---------|---------|---------|--|
| FLAT 46 | FLAT 40 | FLAT 34 |  |
| FLAT 44 | FLAT 38 | FLAT 32 |  |

**BLOCK 2 - BETHANY WAYE EXISTING SECTION A-A** 

| PROPOSED FLAT 48A 2B 3P UNIT 61m² | PROPOSED FLAT 42A 2B 3P UNIT 61m² | PROPOSED FLAT 36A 2B 3P UNIT 61m² |  |
|-----------------------------------|-----------------------------------|-----------------------------------|--|
| FLAT 48                           | FLAT 42                           | FLAT 36                           |  |
| FLAT 46                           | FLAT 40                           | FLAT 34                           |  |
| L FLAT 44                         | FLAT 38                           | FLAT 32                           |  |

BLOCK 2 - BETHANY WAYE PROPOSED SECTION A-A

| EXISTING FLAT | EXISTING FLAT | EXISTING FLAT | EXISTING FLAT |  |
|---------------|---------------|---------------|---------------|--|
| EXISTING FLAT | EXISTING FLAT | EXISTING FLAT | EXISTING FLAT |  |
| EXISTING FLAT | EXISTING FLAT | EXISTING FLAT | EXISTING FLAT |  |