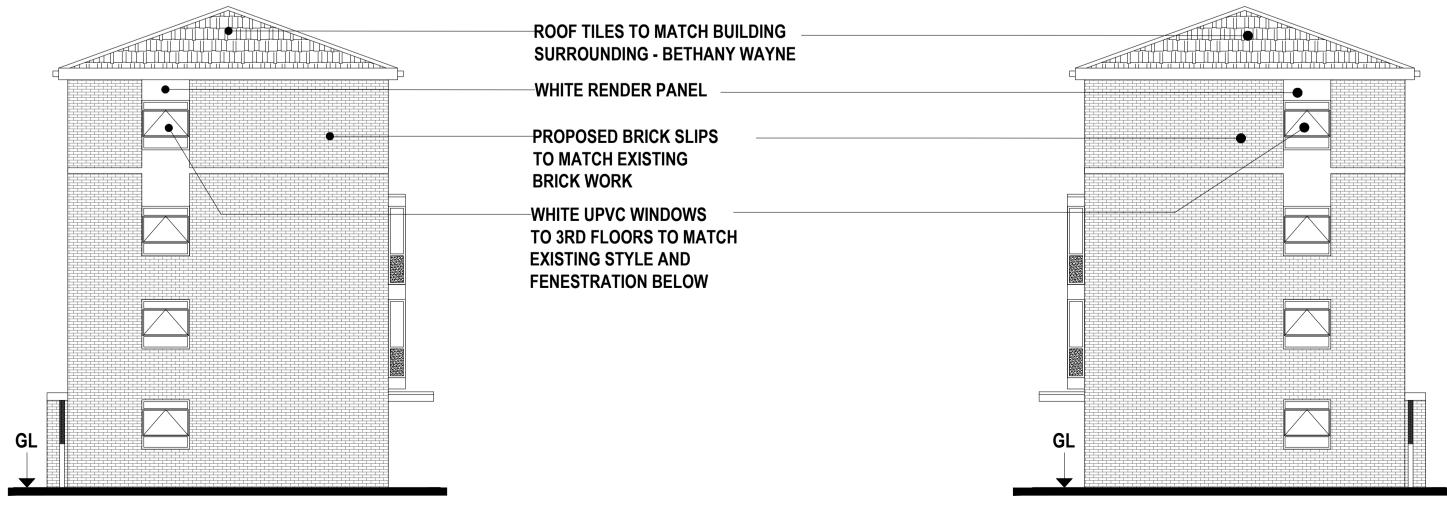

BLOCK 1, 3, 4 & 5 - BETHANY WAYE

PROPOSED ELEVATION A (FRONT)

BLOCK 1, 3, 4 & 5 - BETHANY WAYE PROPOSED ELEVATION B (REAR)

BLOCK 1, 3, 4 & 5 - BETHANY WAYE PROPOSED ELEVATION C

BLOCK 1, 3, 4 & 5 - BETHANY WAYE PROPOSED ELEVATION D