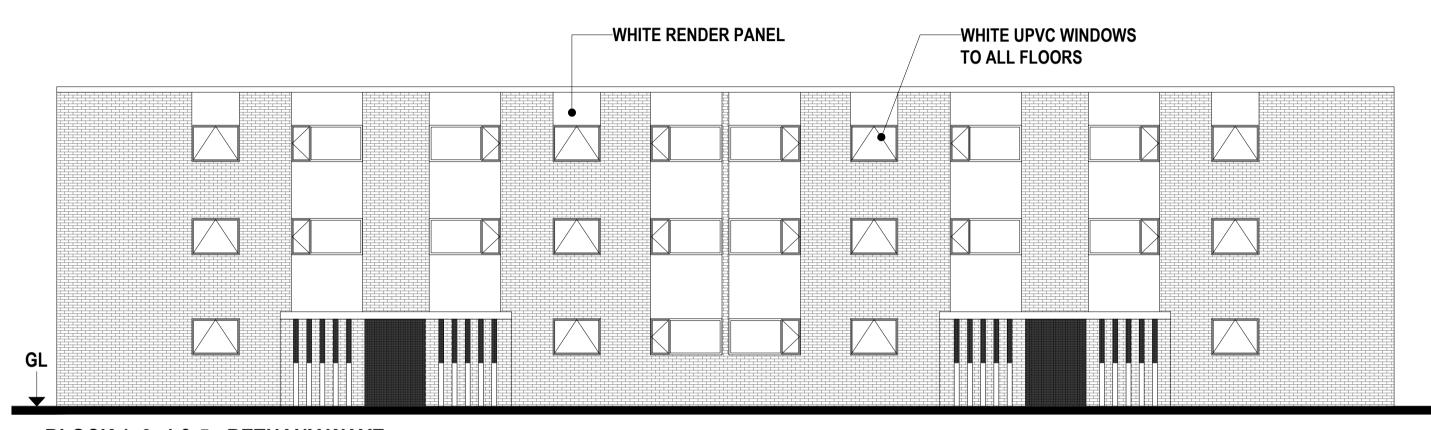

BLOCK 1, 3, 4 & 5 - BETHANY WAYE

PROPOSED ELEVATION A (FRONT)

BLOCK 1, 3, 4 & 5 - BETHANY WAYE PROPOSED ELEVATION B (REAR)

BLOCK 1, 3, 4 & 5 - BETHANY WAYE PROPOSED ELEVATION C

BLOCK 1, 3, 4 & 5 - BETHANY WAYE PROPOSED ELEVATION D

British Standards, Codes of Practice, and appropriate manufacturers

Do not scale from this drawing.

BLOCK 1, 3, 4 & 5 - BETHANY WAYE
TYPICAL EXISTING ELEVATION A (FRONT)

BLOCK 1, 3, 4 & 5 - BETHANY WAYE
TYPICAL EXISTING ELEVATION B (REAR)