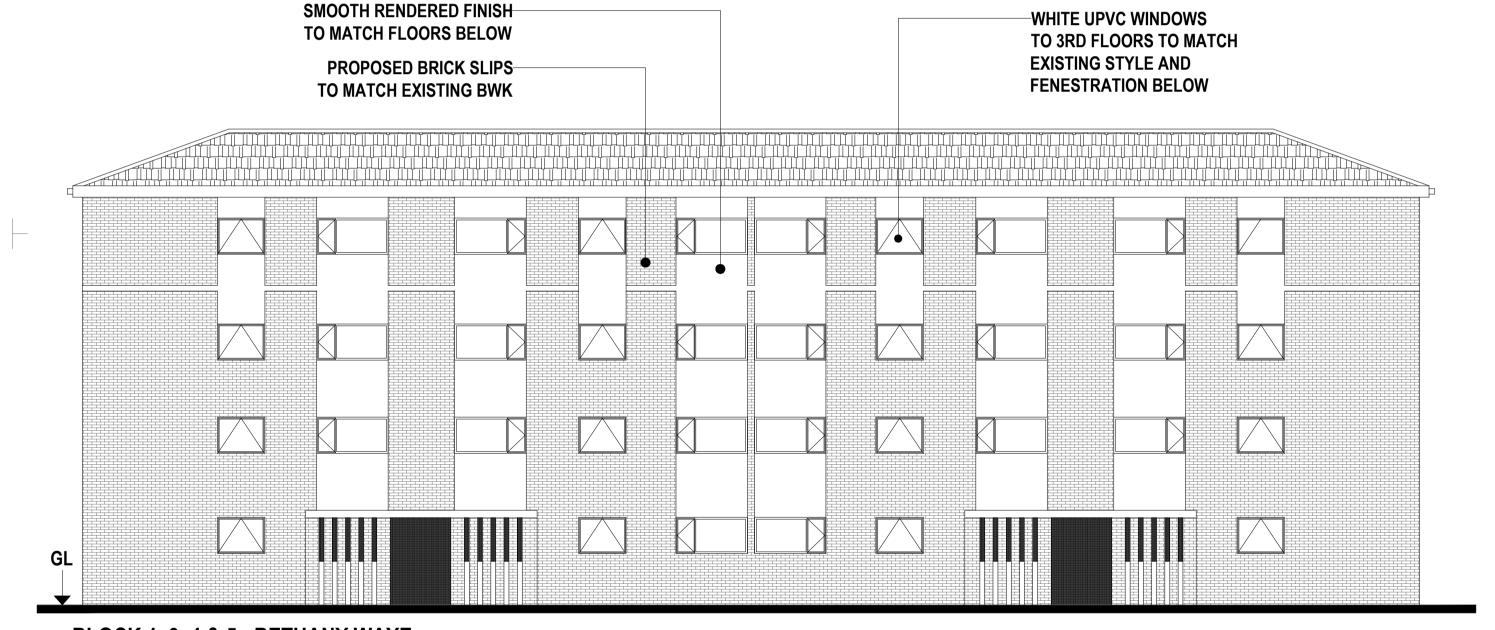

BLOCK 1, 3, 4 & 5 - BETHANY WAYE

PROPOSED ELEVATION A (FRONT)

BLOCK 1, 3, 4 & 5 - BETHANY WAYE PROPOSED ELEVATION B (REAR)

BLOCK 1, 3, 4 & 5 - BETHANY WAYE PROPOSED ELEVATION C

BLOCK 1, 3, 4 & 5 - BETHANY WAYE PROPOSED ELEVATION D