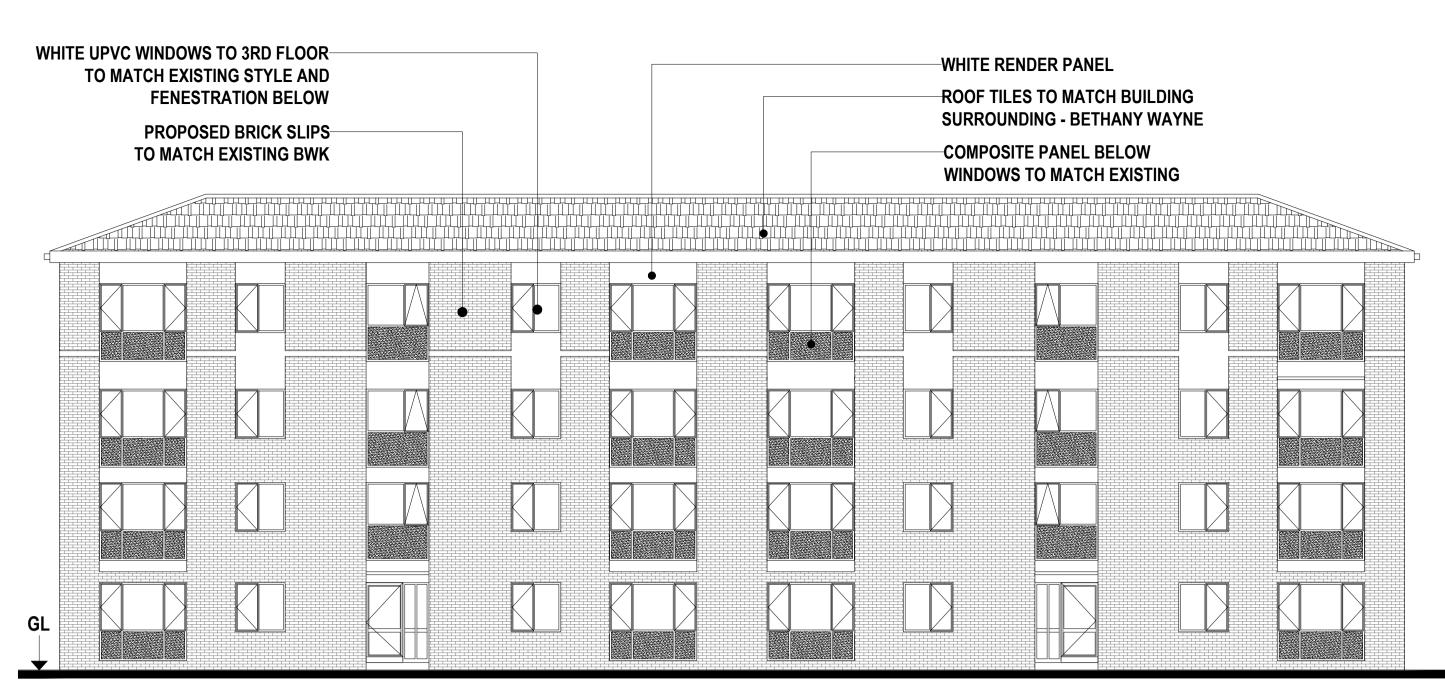

BLOCK 1, 3, 4 & 5 - BETHANY WAYE

PROPOSED ELEVATION A (FRONT)

BLOCK 1, 3, 4 & 5 - BETHANY WAYE PROPOSED ELEVATION B (REAR)

BLOCK 1, 3, 4 & 5 - BETHANY WAYE PROPOSED ELEVATION C

BLOCK 1, 3, 4 & 5 - BETHANY WAYE PROPOSED ELEVATION D