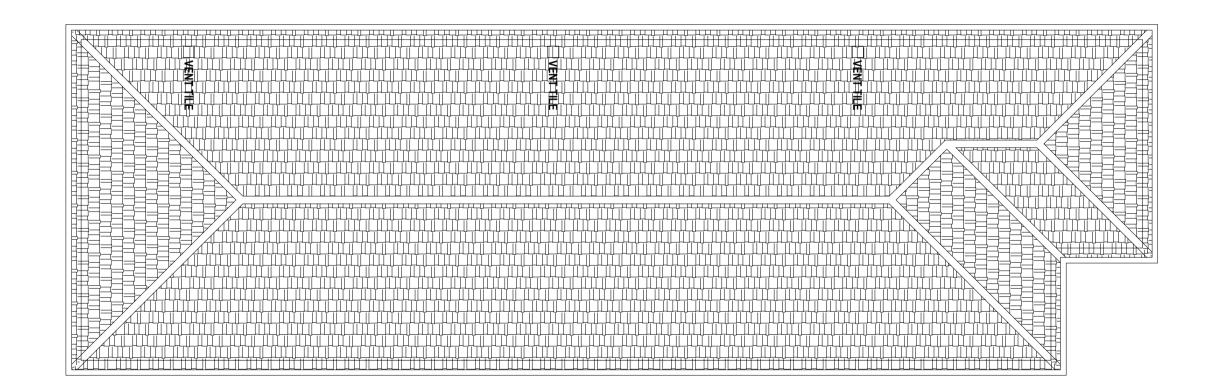

BLOCK 2 - BETHANY WAYE
PROPOSED THIRD FLOOR PLAN

BLOCK 2 - BETHANY WAYE PROPOSED ROOF PLAN

LONDON BOROUGH OF HOUNSLOW

PROJE

HC 59 - BLOCK 2
BETHANY WAYE ROOFTOP
DEVELOPMENT

TIT

PROPOSED THIRD FLOOR AND ROOF PLAN (INCL. BLOCK PLAN)

DATE SCALE DRAWN DF 1:100 @A1 DF

284 001 B P06 -