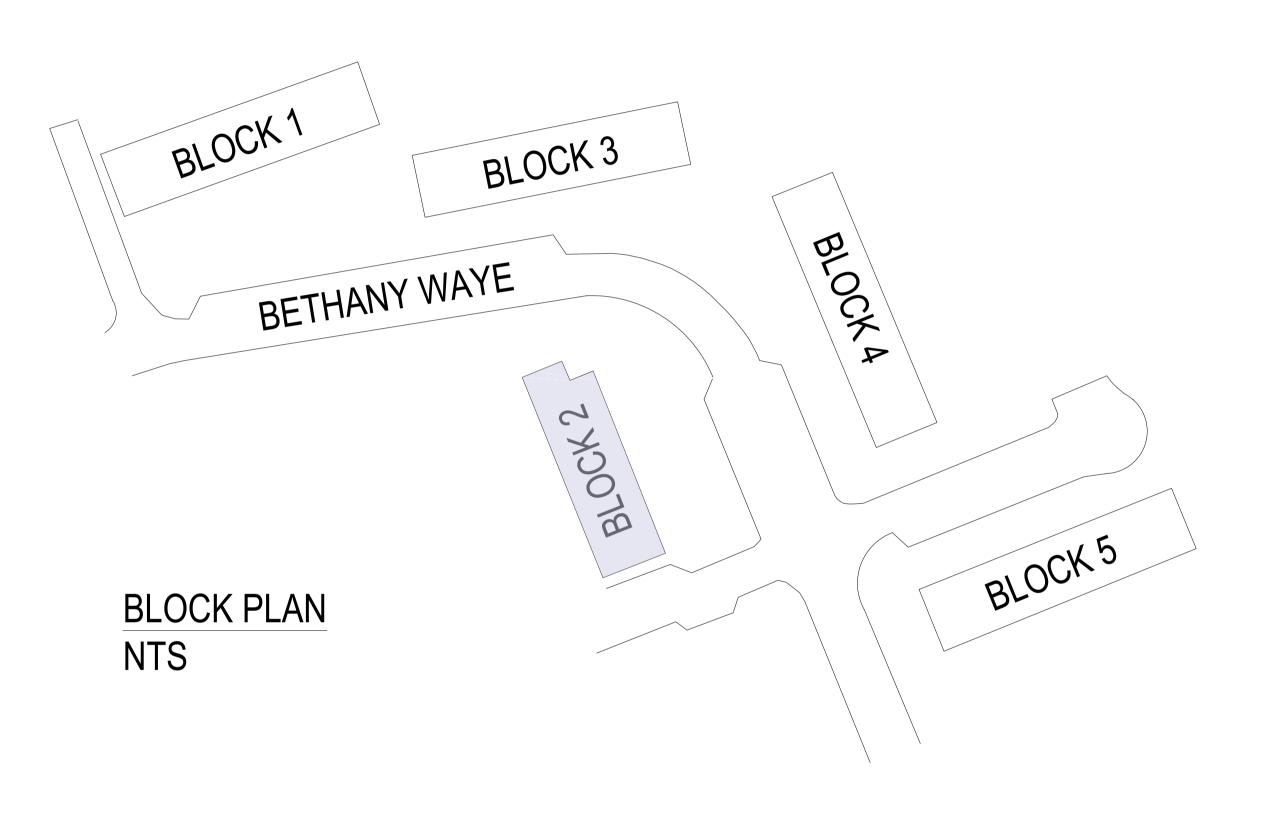

LONDON BOROUGH OF HOUNSLOW

PROJE

HC 59 - BLOCK 2
BETHANY WAYE ROOFTOP
DEVELOPMENT

TIT

PROPOSED THIRD FLOOR AND ROOF PLAN (INCL. BLOCK PLAN)

DATE SCALE DRAWN DF 1:100 @A1 DF

284 001 B P06 -