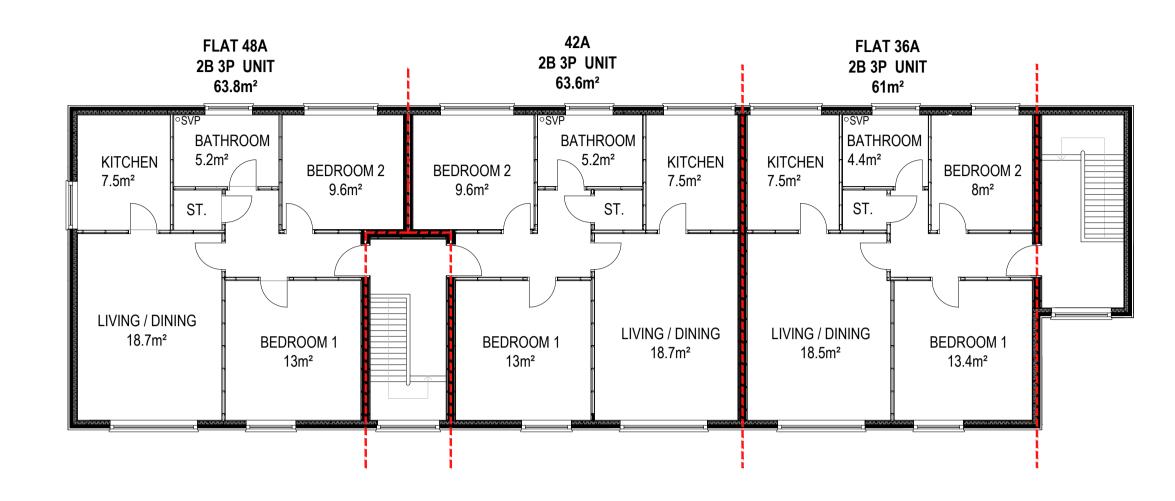

BLOCK 2 - BETHANY WAYE
PROPOSED THIRD FLOOR PLAN

BLOCK 2 - BETHANY WAYE PROPOSED ROOF PLAN

LONDON BOROUGH OF HOUNSLOW

PROJE

HC 59 - BLOCK 2
BETHANY WAYE ROOFTOP
DEVELOPMENT

TIT

PROPOSED THIRD FLOOR AND ROOF PLAN (INCL. BLOCK PLAN)

DATE SCALE DRAWN DF 1:100 @A1 DF

284 001 B P06 -